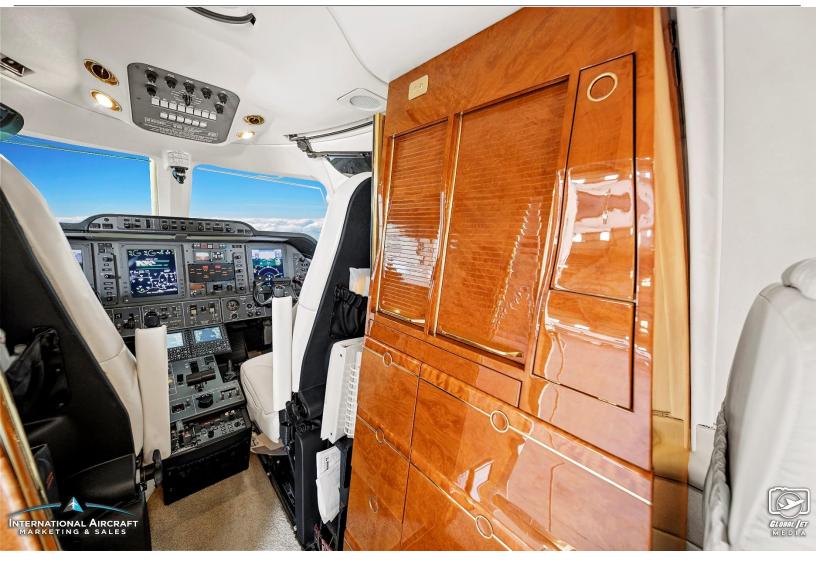

# **INTERIOR:**

7 Passenger

Four forward club and two FWD facing aft seats

Upgraded FWD Galley with DVD player and display screen

**AFT** lavatory

Aft cabin partitions with sliding privacy door Cabin Temperature and Lighting Control Panel