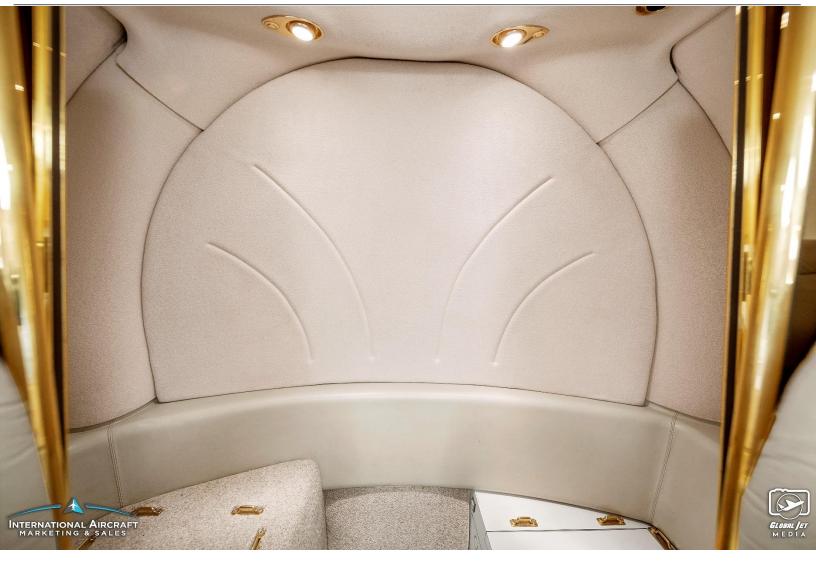

# **INTERIOR:**

7 Passenger

Four forward club and two FWD facing aft seats

Upgraded FWD Galley with DVD player and display screen

**AFT** lavatory

Aft cabin partitions with sliding privacy door Cabin Temperature and Lighting Control Panel

Two executive tables 3 Carpet Runners