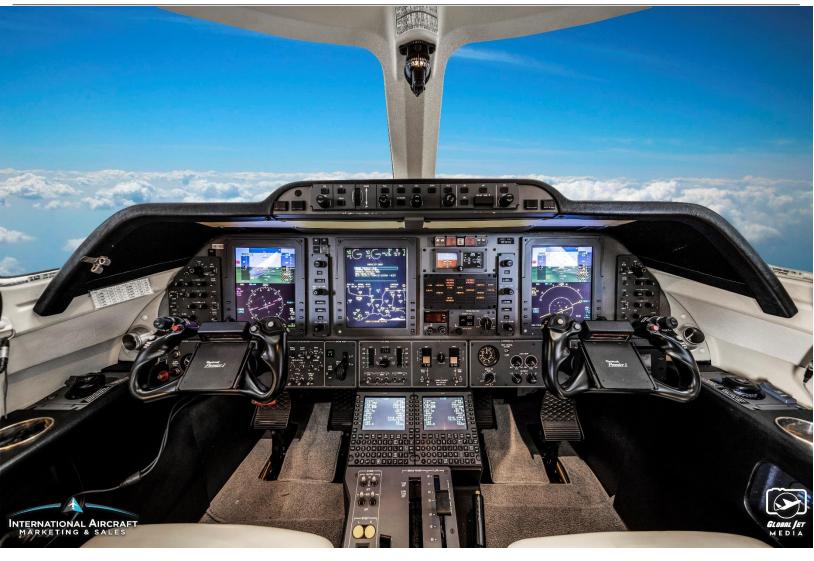

Dual GPS 4000A ALT-4000

TCAS II Dual VIR-432 VHF Navigation Receivers

Dual Collins VFH-422C DME-422

Emergency Locator Transmitter

Dual TDR-94D Mode S Transponder

Dual FGC-3000

Dual Avionics Master Switches

Dual ADC-3000 Satphone

Dual DCU-3000

**ADDITIONAL EQUIPMENT:** 

Automatic Pressurization Controller 2 Personal Computer Power Outlets (110AC)

77 Cu. Ft. Oxygen System Aft Baggage Heat

Pilot Relief Tube Enclosed Window Shades

Remote Low Engine Oil Sensor System Synthetic Vision