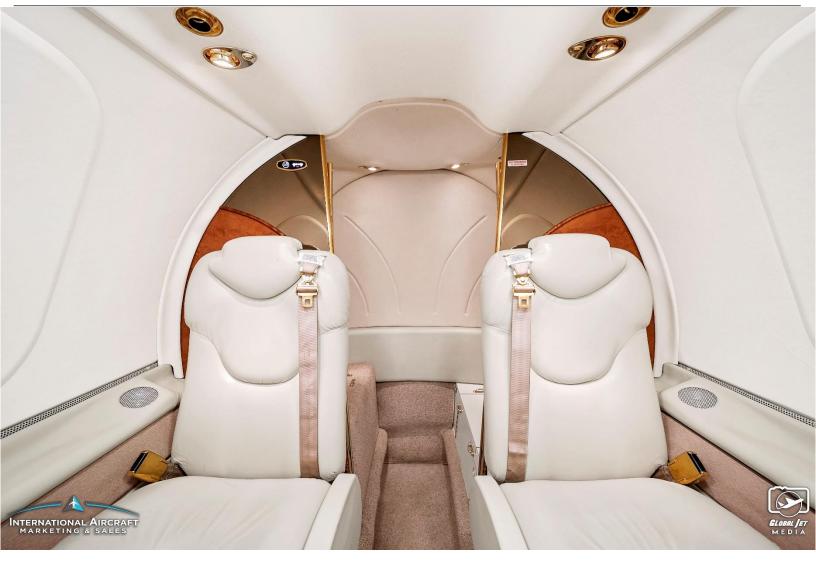

# **INTERIOR:**

7 Passenger

Four forward club and two FWD facing aft seats

Upgraded FWD Galley with DVD player and display screen

**AFT** lavatory

Aft cabin partitions with sliding privacy door Cabin Temperature and Lighting Control Panel

Two executive tables 3 Carpet Runners