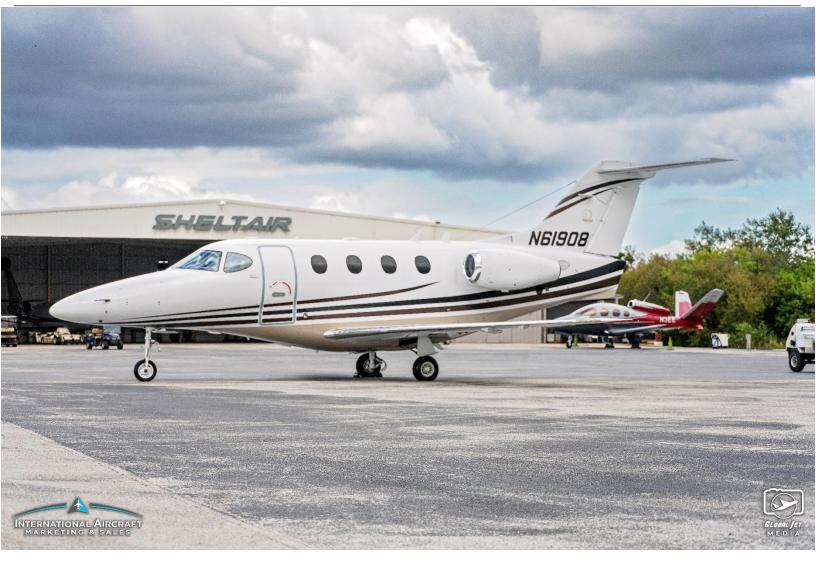

2004 BeechCraft Premier I Serial Number: RB-108 N61908

**AIRFRAME:** 

1.236.4 Total Time Since New

704 Landings

**ENGINES:** Williams International FJ44-2A – **TAP Blue** – 5,000 TBO

Engine #1 Engine #2 SN: 105107 SN: 105118

### **EXTERIOR:**

Matterhorn white with tan underside with black and browns strips