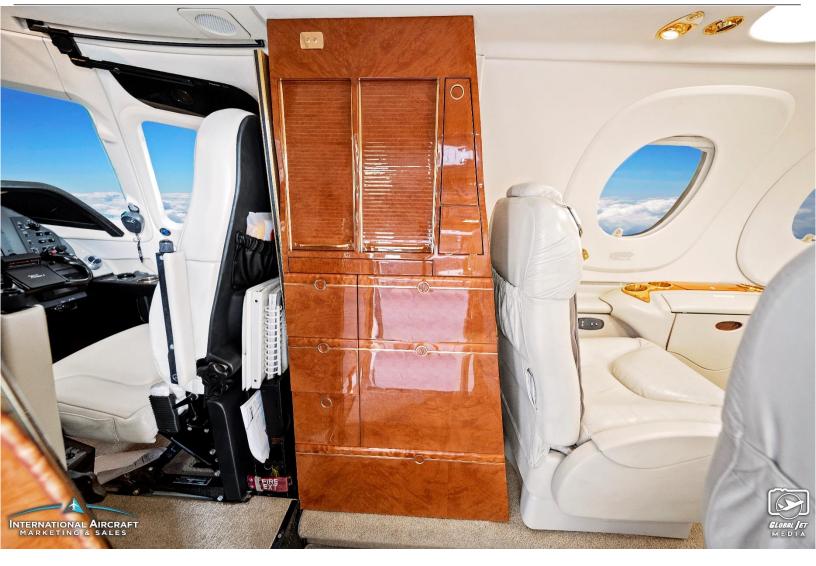

# **INTERIOR:**

7 Passenger

Four forward club and two FWD facing aft seats

Upgraded FWD Galley with DVD player and display screen

**AFT** lavatory

Aft cabin partitions with sliding privacy door Cabin Temperature and Lighting Control Panel