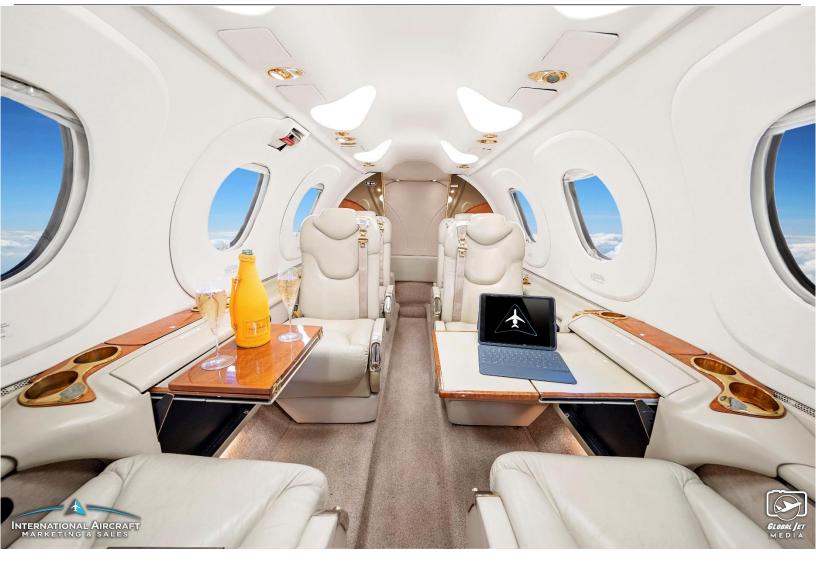

# **INTERIOR:**

7 Passenger

Four forward club and two FWD facing aft seats

Upgraded FWD Galley with DVD player and display screen

**AFT** lavatory

Aft cabin partitions with sliding privacy door Cabin Temperature and Lighting Control Panel

Two executive tables 3 Carpet Runners