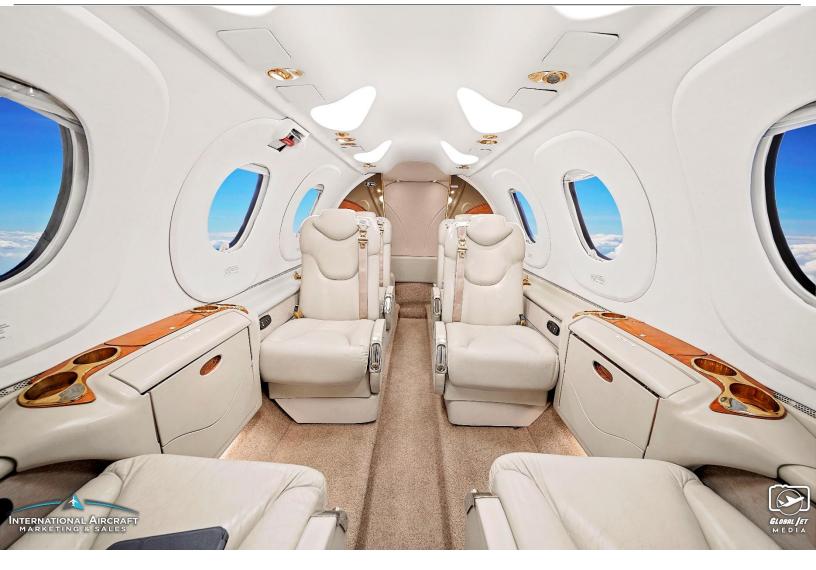

# **INTERIOR:**

7 Passenger

Four forward club and two FWD facing aft seats

Upgraded FWD Galley with DVD player and display screen

**AFT** lavatory

Aft cabin partitions with sliding privacy door Cabin Temperature and Lighting Control Panel

Two executive tables 3 Carpet Runners