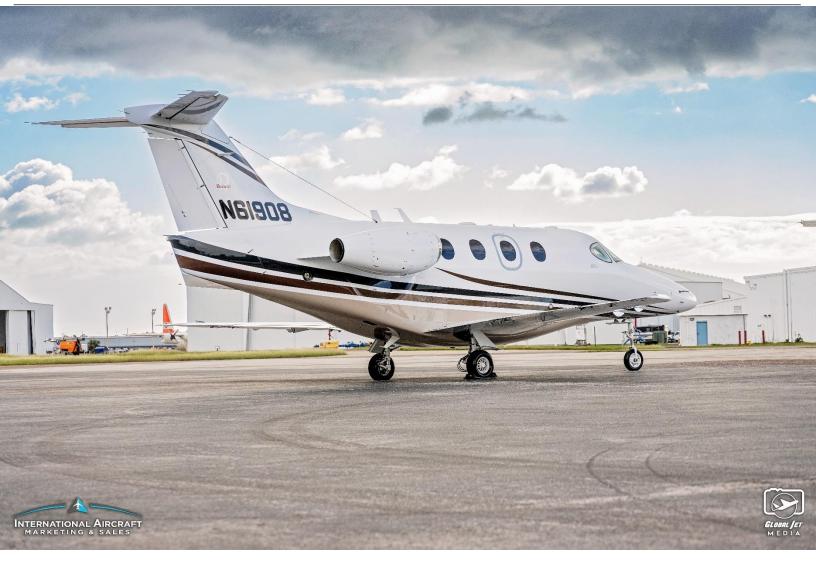

2004 BeechCraft Premier I Serial Number: RB-108 N61908

**AIRFRAME:** 

1.236.4 Total Time Since New

704 Landings

**ENGINES:** Williams International FJ44-2A – **TAP Blue** – 5,000 TBO

Engine #1 Engine #2 SN: 105107 SN: 105118

### **EXTERIOR:**

Matterhorn white with tan underside with black and browns strips