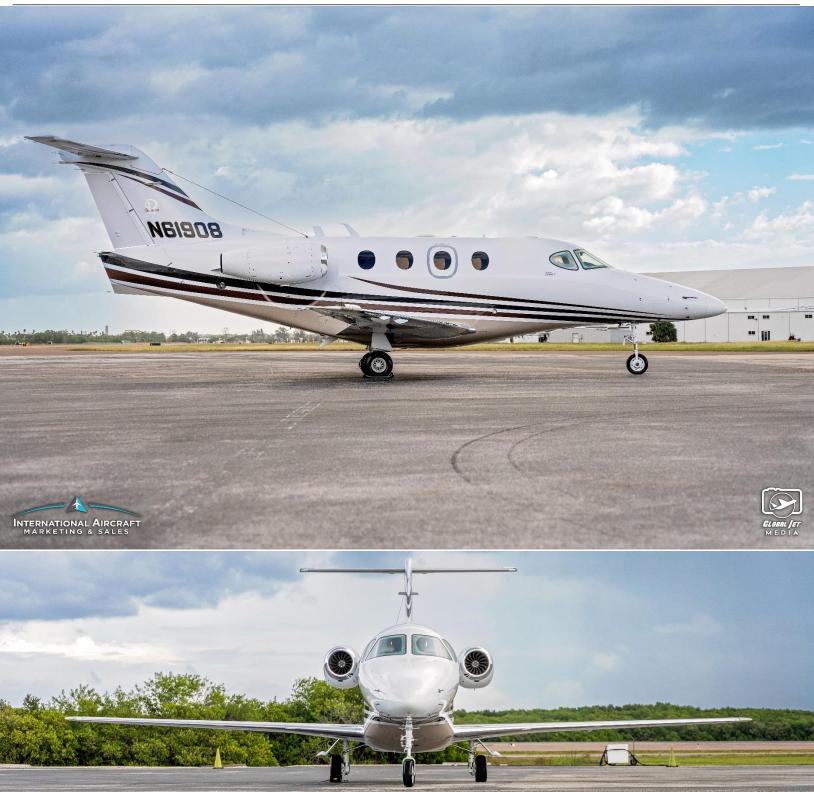

2004 BeechCraft Premier I Serial Number: RB-108 N61908

**AIRFRAME:** 

1.236.4 Total Time Since New

704 Landings

**ENGINES:** Williams International FJ44-2A – **TAP Blue** – 5,000 TBO

Engine #1 Engine #2 SN: 105107 SN: 105118

### **EXTERIOR:**

Matterhorn white with tan underside with black and browns strips