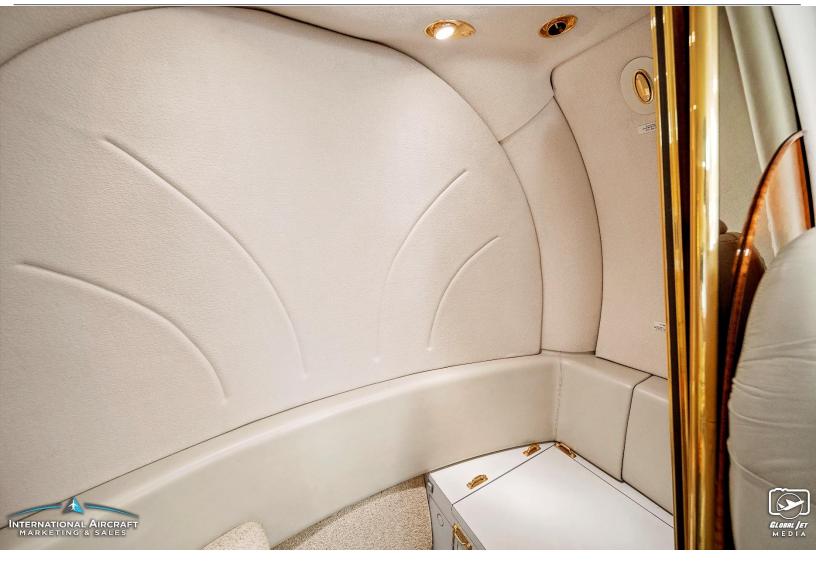

# **INTERIOR:**

7 Passenger

Four forward club and two FWD facing aft seats

Upgraded FWD Galley with DVD player and display screen

**AFT** lavatory

Aft cabin partitions with sliding privacy door Cabin Temperature and Lighting Control Panel