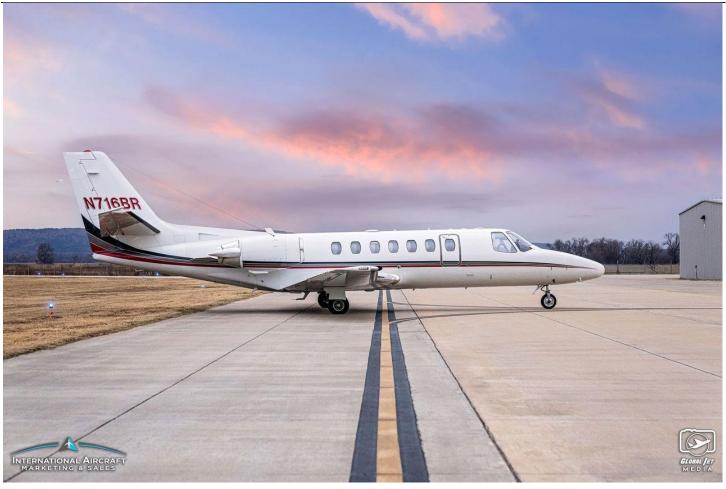

ine 1 S/N: PCE-500200 Engine 2 S/N: PCE-500196

8,134 TSN 8,134 TSN 6,796 CSN 6,796 CSN 1,218 Since CZI 1,218 Since CZI

**AVIONICS:** 

Dual Garmin GTN-750 Honeywell Primus 1000 IFCS Fairchild A200S CVR Dual Collins DME-442 Honeywell Primus WX-650 (color) Dual Garmin GTX-3000

**ADDITIONAL:** 

Cockpit Voice Recorder ADSB

RVSM Thrust Reversers
Freon A/C Forward Galley
Teledyne Angle of Attack w/Indexer Aft Baggage Mod

#### **INTERIOR**:

Executive Passenger Seating for Seven with Forward Refreshment Center and Cabin Tables.

#### **EXTERIOR**:

Overall Matterhorn White with Gray, Gold & Blue Stripes.

#### **MAINTENANCE:**

**CAMP** Tracked

**TEXTRON Maintained** 

Phase 1-5 & Borescopes Completed June 2021 by TEXTRON

## AVAILABLE IMMEDIATELY, MAKE OFFER, CONTACT JAMES PERKINS