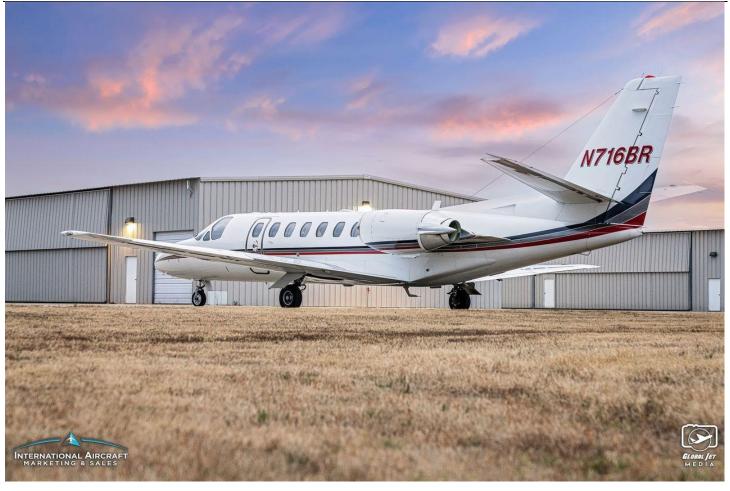

1 S/N: PCE-500200 Engine 2 S/N: PCE-500196

8,134 TSN 8,134 TSN 6,796 CSN 6,796 CSN 1,218 Since CZI 1,218 Since CZI

**AVIONICS:** 

Dual Garmin GTN-750 Honeywell Primus 1000 IFCS Fairchild A200S CVR Dual Collins DME-442 Honeywell Primus WX-650 (color) Dual Garmin GTX-3000

**ADDITIONAL:** 

Cockpit Voice Recorder ADSB

RVSM Thrust Reversers
Freon A/C Forward Galley
Teledyne Angle of Attack w/Indexer Aft Baggage Mod

#### **INTERIOR**:

Executive Passenger Seating for Seven with Forward Refreshment Center and Cabin Tables.

#### **EXTERIOR**:

Overall Matterhorn White with Gray, Gold & Blue Stripes.

#### **MAINTENANCE:**

**CAMP** Tracked

**TEXTRON Maintained** 

Phase 1-5 & Borescopes Completed June 2021 by TEXTRON

## AVAILABLE IMMEDIATELY, MAKE OFFER, CONTACT JAMES PERKINS