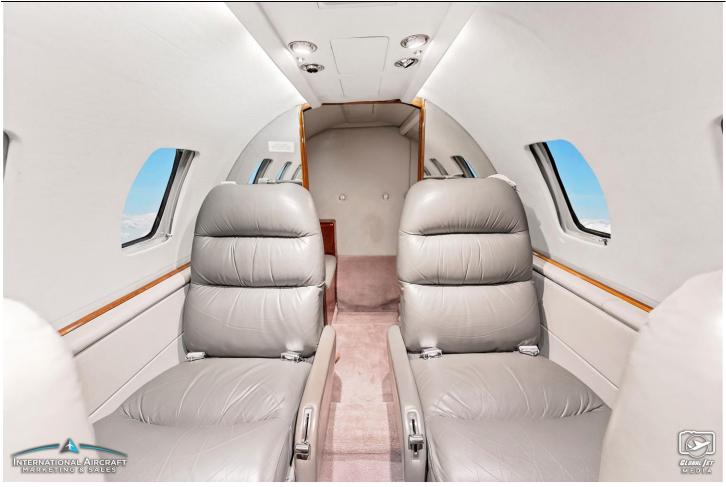

#### **INTERIOR**:

Executive Passenger Seating for Seven with Forward Refreshment Center and Cabin Tables.