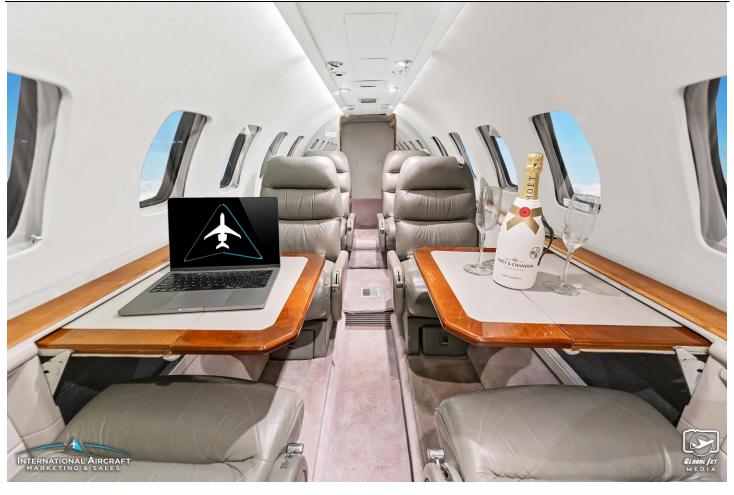

#### **INTERIOR**:

Executive Passenger Seating for Seven with Forward Refreshment Center and Cabin Tables.