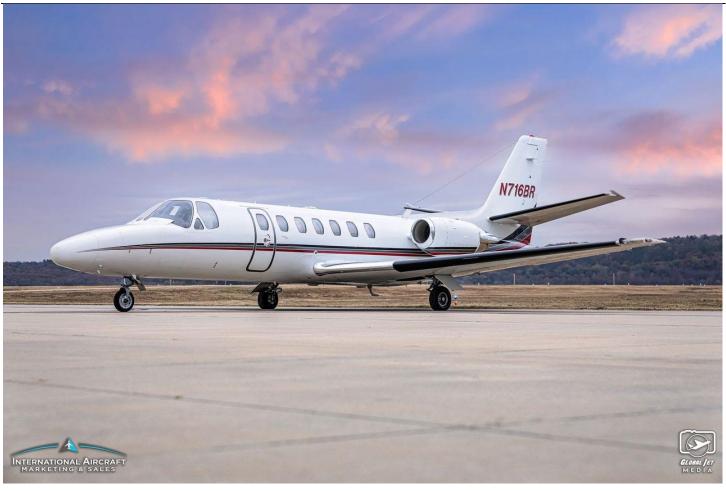

CE-500200 Engine 2 S/N: PCE-500196

8,134 TSN 8,134 TSN 6,796 CSN 6,796 CSN 1,218 Since CZI 1,218 Since CZI

**AVIONICS:** 

Dual Garmin GTN-750 Honeywell Primus 1000 IFCS Fairchild A200S CVR Dual Collins DME-442 Honeywell Primus WX-650 (color) Dual Garmin GTX-3000

**ADDITIONAL:** 

Cockpit Voice Recorder ADSB

RVSM Thrust Reversers
Freon A/C Forward Galley
Teledyne Angle of Attack w/Indexer Aft Baggage Mod

#### **INTERIOR**:

Executive Passenger Seating for Seven with Forward Refreshment Center and Cabin Tables.

#### **EXTERIOR**:

Overall Matterhorn White with Gray, Gold & Blue Stripes.

#### **MAINTENANCE:**

**CAMP** Tracked

**TEXTRON Maintained** 

Phase 1-5 & Borescopes Completed June 2021 by TEXTRON

## AVAILABLE IMMEDIATELY, MAKE OFFER, CONTACT JAMES PERKINS