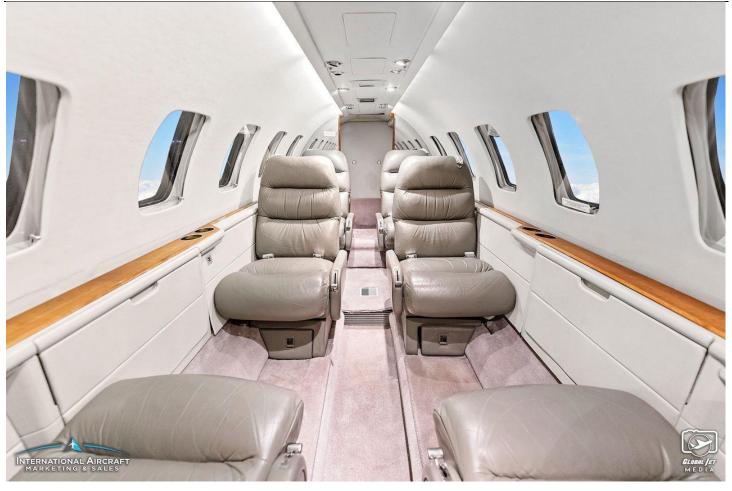

#### **INTERIOR**:

Executive Passenger Seating for Seven with Forward Refreshment Center and Cabin Tables.