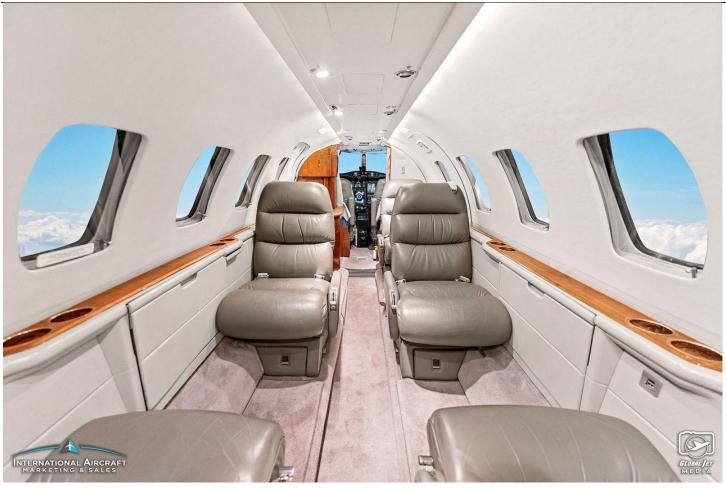

#### **INTERIOR**:

Executive Passenger Seating for Seven with Forward Refreshment Center and Cabin Tables.