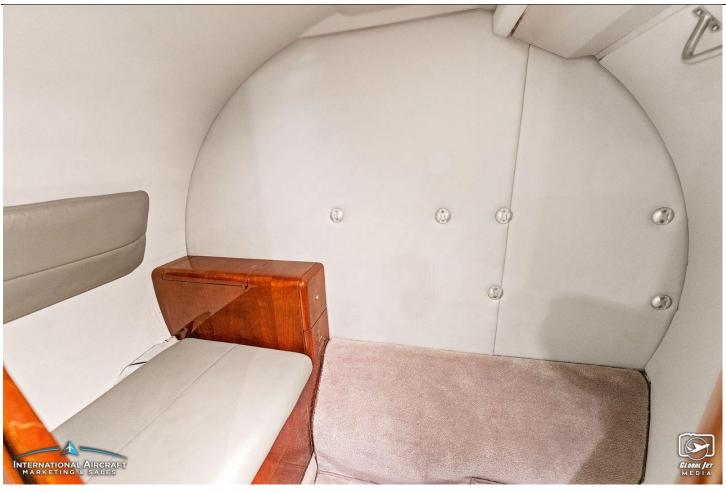

#### **INTERIOR**:

Executive Passenger Seating for Seven with Forward Refreshment Center and Cabin Tables.