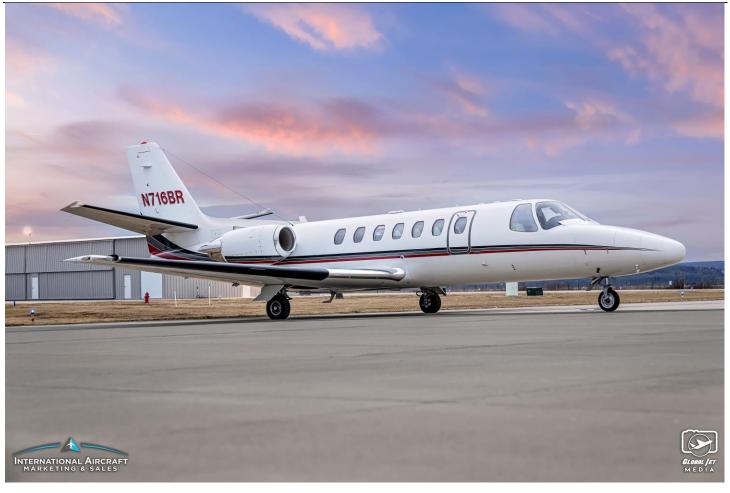

Engine 1 S/N: PCE-500200 Engine 2 S/N: PCE-500196

8,134 TSN 8,134 TSN 6,796 CSN 6,796 CSN 1,218 Since CZI 1,218 Since CZI

**AVIONICS:** 

Dual Garmin GTN-750 Honeywell Primus 1000 IFCS Fairchild A200S CVR Dual Collins DME-442 Honeywell Primus WX-650 (color) Dual Garmin GTX-3000

**ADDITIONAL:** 

Cockpit Voice Recorder ADSB

RVSM Thrust Reversers
Freon A/C Forward Galley
Teledyne Angle of Attack w/Indexer Aft Baggage Mod

#### **INTERIOR**:

Executive Passenger Seating for Seven with Forward Refreshment Center and Cabin Tables.

#### **EXTERIOR**:

Overall Matterhorn White with Gray, Gold & Blue Stripes.

#### **MAINTENANCE:**

**CAMP** Tracked

**TEXTRON Maintained** 

Phase 1-5 & Borescopes Completed June 2021 by TEXTRON

## AVAILABLE IMMEDIATELY, MAKE OFFER, CONTACT JAMES PERKINS