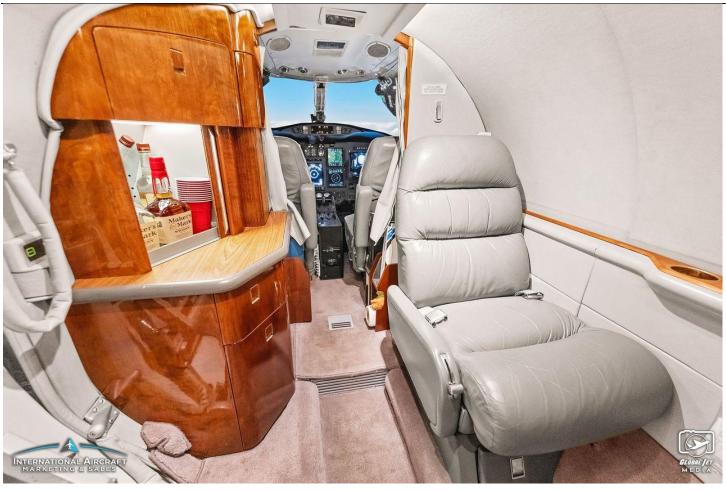

#### **INTERIOR**:

Executive Passenger Seating for Seven with Forward Refreshment Center and Cabin Tables.