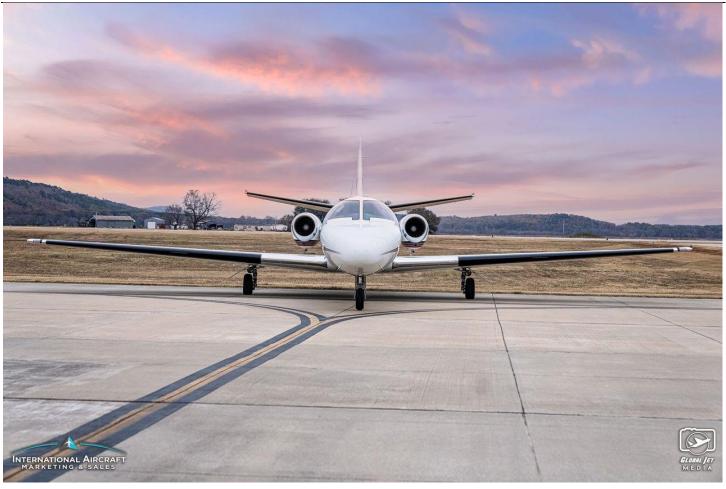

00200 Engine 2 S/N: PCE-500196

8,134 TSN 8,134 TSN 6,796 CSN 6,796 CSN 1,218 Since CZI 1,218 Since CZI

**AVIONICS:** 

Dual Garmin GTN-750 Honeywell Primus 1000 IFCS Fairchild A200S CVR Dual Collins DME-442 Honeywell Primus WX-650 (color) Dual Garmin GTX-3000

**ADDITIONAL:** 

Cockpit Voice Recorder ADSB

RVSM Thrust Reversers
Freon A/C Forward Galley
Teledyne Angle of Attack w/Indexer Aft Baggage Mod

#### **INTERIOR**:

Executive Passenger Seating for Seven with Forward Refreshment Center and Cabin Tables.

#### **EXTERIOR**:

Overall Matterhorn White with Gray, Gold & Blue Stripes.

#### **MAINTENANCE:**

**CAMP** Tracked

**TEXTRON Maintained** 

Phase 1-5 & Borescopes Completed June 2021 by TEXTRON

## AVAILABLE IMMEDIATELY, MAKE OFFER, CONTACT JAMES PERKINS