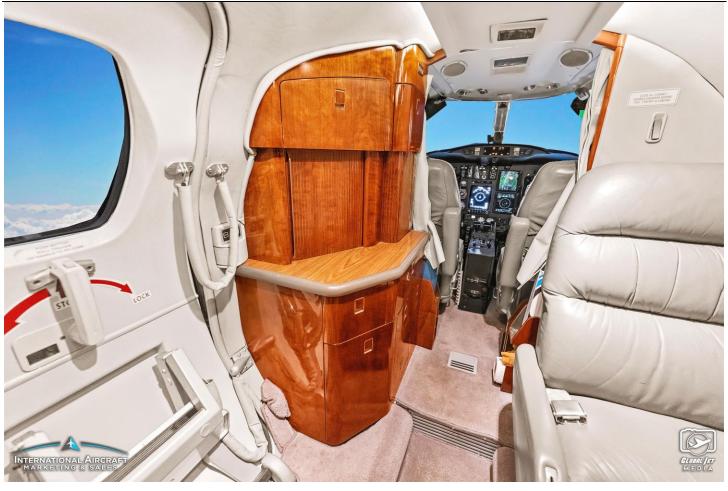

#### **INTERIOR**:

Executive Passenger Seating for Seven with Forward Refreshment Center and Cabin Tables.