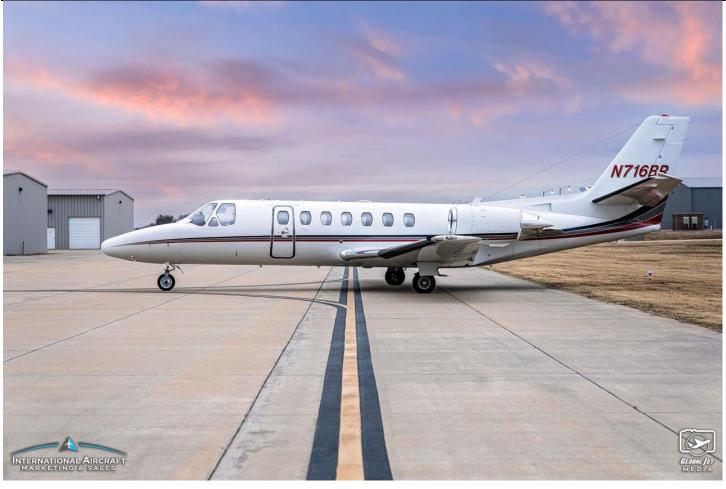

N: PCE-500200 Engine 2 S/N: PCE-500196

8,134 TSN 8,134 TSN 6,796 CSN 6,796 CSN 1,218 Since CZI 1,218 Since CZI

**AVIONICS:** 

Dual Garmin GTN-750 Honeywell Primus 1000 IFCS Fairchild A200S CVR Dual Collins DME-442 Honeywell Primus WX-650 (color) Dual Garmin GTX-3000

**ADDITIONAL:** 

Cockpit Voice Recorder ADSB

RVSM Thrust Reversers
Freon A/C Forward Galley
Teledyne Angle of Attack w/Indexer Aft Baggage Mod

#### **INTERIOR**:

Executive Passenger Seating for Seven with Forward Refreshment Center and Cabin Tables.

#### **EXTERIOR**:

Overall Matterhorn White with Gray, Gold & Blue Stripes.

#### **MAINTENANCE:**

**CAMP** Tracked

**TEXTRON Maintained** 

Phase 1-5 & Borescopes Completed June 2021 by TEXTRON

## AVAILABLE IMMEDIATELY, MAKE OFFER, CONTACT JAMES PERKINS