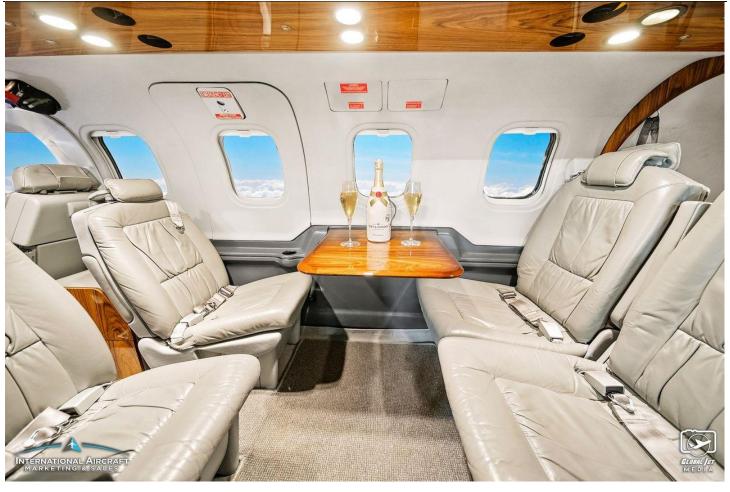

#### **INTERIOR:**

This Aircraft Is Equipped with An Executive 6 Place Interior with Platinum Edition Deluxe Gray Leather, Fully Adjustable Crew Seats, Matching Headliner & Carpeting, Leather Side Panels, Premium Storage Cabinets, Folding Maple Executive Table, Bose Jacks at Every Seat with Intercom Integration System, Black Chrome Trim, Forward & Aft 14 volt Power Outlets & Underseat Storage.