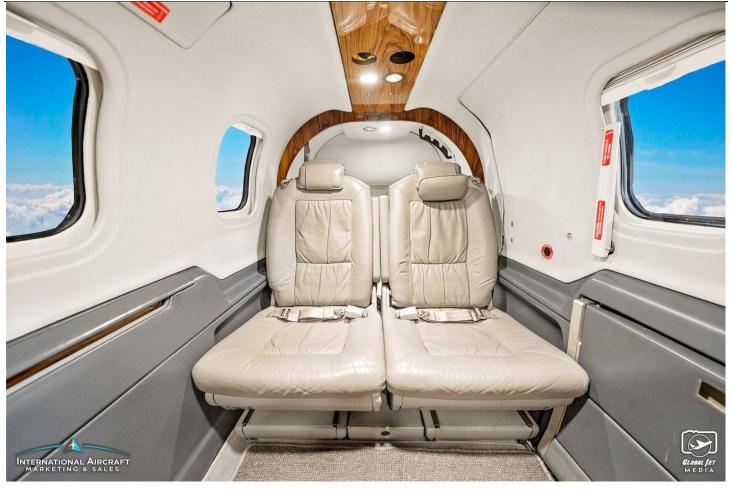

#### **INTERIOR:**

This Aircraft Is Equipped with An Executive 6 Place Interior with Platinum Edition Deluxe Gray Leather, Fully Adjustable Crew Seats, Matching Headliner & Carpeting, Leather Side Panels, Premium Storage Cabinets, Folding Maple Executive Table, Bose Jacks at Every Seat with Intercom Integration System, Black Chrome Trim, Forward & Aft 14 volt Power Outlets & Underseat Storage.