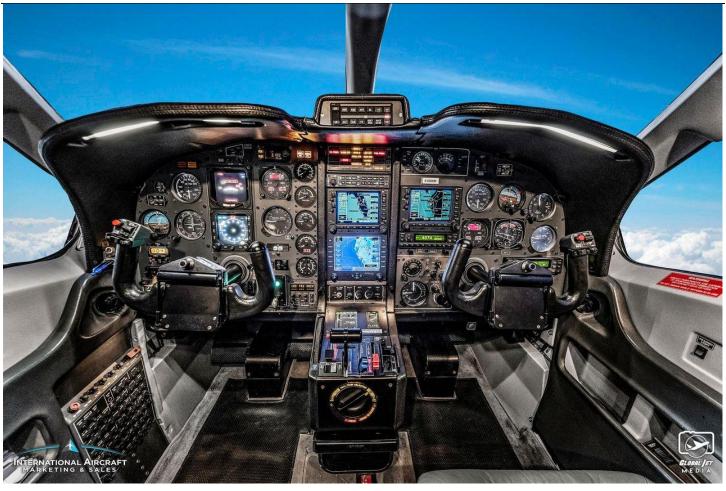

269 SPOH Overhauled 08/02/2021

**AVIONICS: ADS-B** 

King EFS-40 2 Tube EFIS Dual Garmin GNS-530WAAS

Garmin GTX-330 Mode S w/TIS Avidyne EX-600 MFD w/XM Weather

Garmin GTX-327 King KN-63 DME King KCS-305 Slaved Compass with Comparator Alarm 8.33 Khz Spacing

Garmin GMA-340 Audio Panel w/Stereo Input EADI Symbol Generator

King KVG-350 Vertical Gyro

FM Immunity

EGPWS

King RDR-2000 Color Radar

RVSM

ADDITIONAL:

Dual Heated Windshields Pilot Access Door