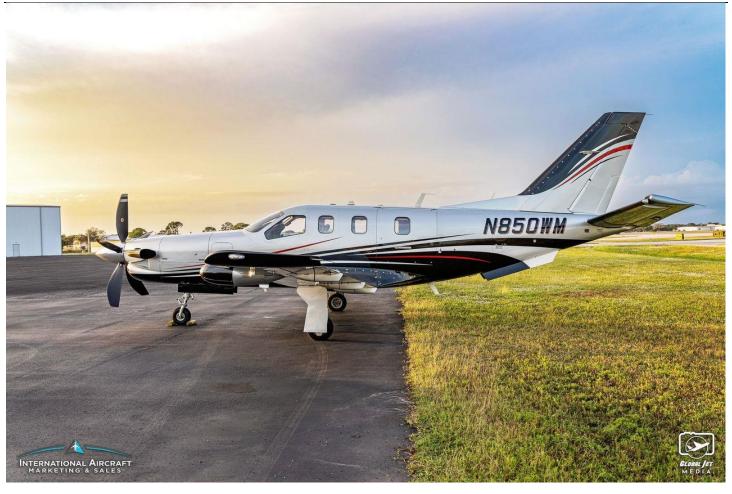

# **2006 SOCATA TBM-850**

Registration: N850WM Serial Number: 353

#### **EXTERIOR:**

Repainted 2016 Full Strip & Paint in Overall DuPont Axalta Quick Silver with Snow White Ferrara red Accents.