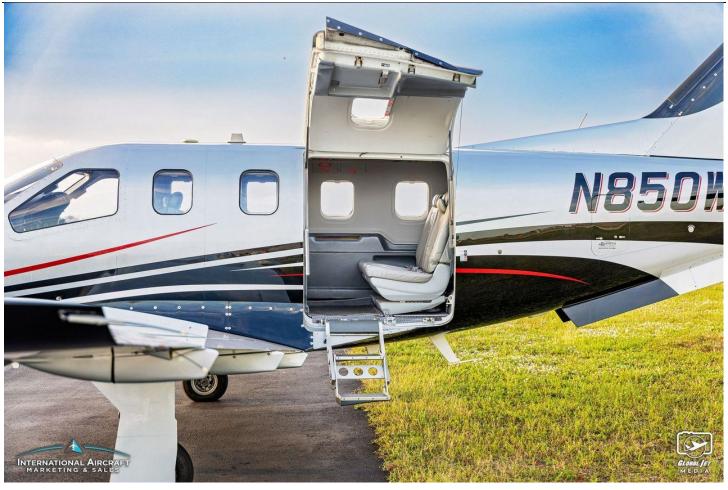

Garmin GMA-340 Audio Panel w/Stereo Input EADI Symbol Generator

King KVG-350 Vertical Gyro

FM Immunity

EGPWS

King RDR-2000 Color Radar

RVSM

ADDITIONAL:

Dual Heated Windshields Pilot Access Door