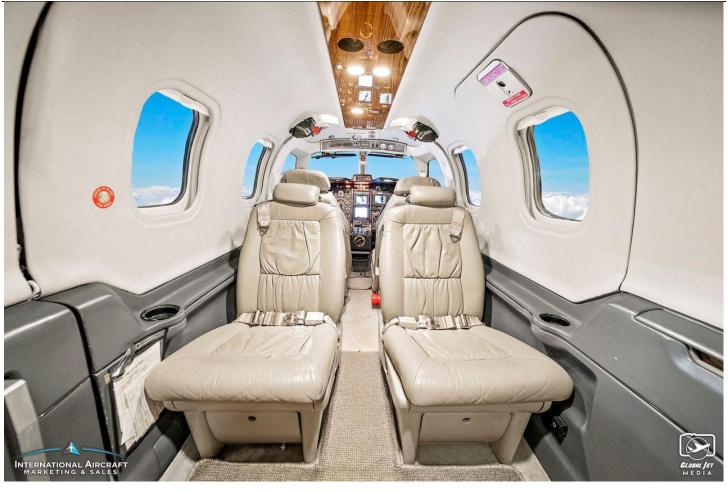

#### **INTERIOR:**

This Aircraft Is Equipped with An Executive 6 Place Interior with Platinum Edition Deluxe Gray Leather, Fully Adjustable Crew Seats, Matching Headliner & Carpeting, Leather Side Panels, Premium Storage Cabinets, Folding Maple Executive Table, Bose Jacks at Every Seat with Intercom Integration System, Black Chrome Trim, Forward & Aft 14 volt Power Outlets & Underseat Storage.