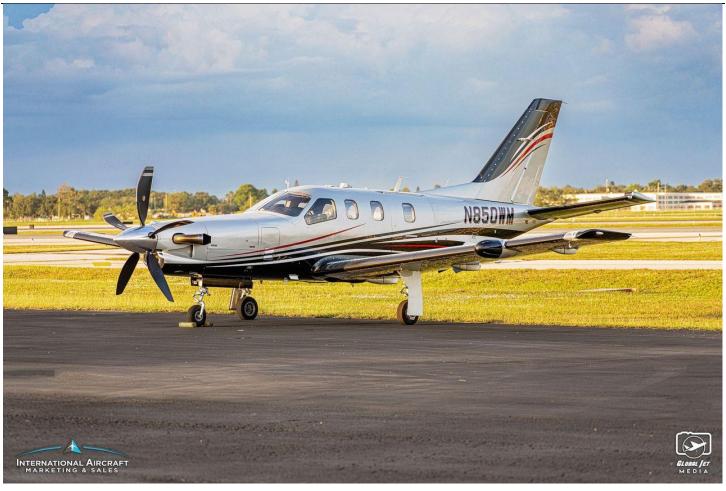

# **2006 SOCATA TBM-850**

Registration: N850WM Serial Number: 353

#### **EXTERIOR:**

Repainted 2016 Full Strip & Paint in Overall DuPont Axalta Quick Silver with Snow White Ferrara red Accents.