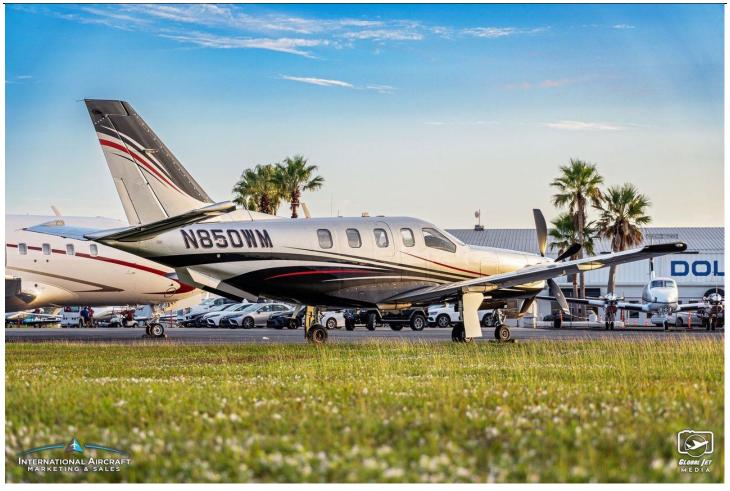

# **2006 SOCATA TBM-850**

Registration: N850WM Serial Number: 353

#### **EXTERIOR:**

Repainted 2016 Full Strip & Paint in Overall DuPont Axalta Quick Silver with Snow White Ferrara red Accents.