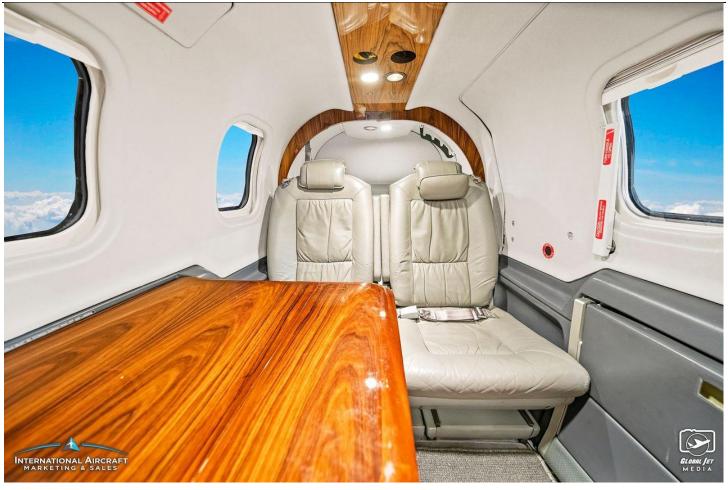

#### **INTERIOR:**

This Aircraft Is Equipped with An Executive 6 Place Interior with Platinum Edition Deluxe Gray Leather, Fully Adjustable Crew Seats, Matching Headliner & Carpeting, Leather Side Panels, Premium Storage Cabinets, Folding Maple Executive Table, Bose Jacks at Every Seat with Intercom Integration System, Black Chrome Trim, Forward & Aft 14 volt Power Outlets & Underseat Storage.