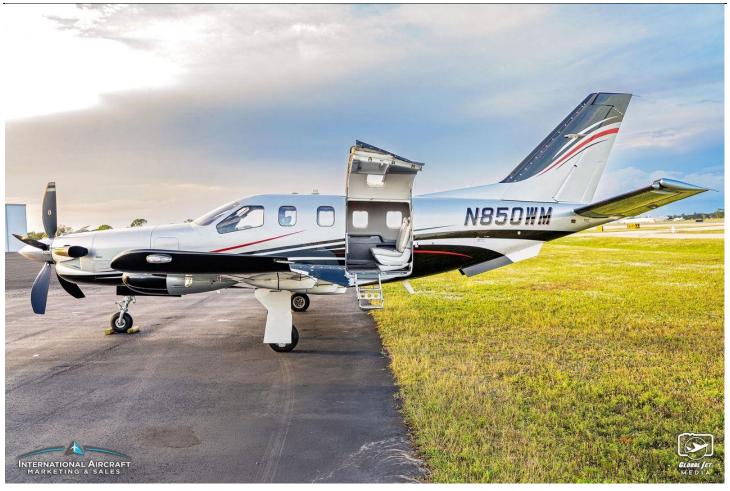

Garmin GMA-340 Audio Panel w/Stereo Input EADI Symbol Generator

King KVG-350 Vertical Gyro

FM Immunity

EGPWS

King RDR-2000 Color Radar

RVSM

ADDITIONAL:

Dual Heated Windshields Pilot Access Door

#### **INTERIOR:**

This Aircraft Is Equipped with An Executive 6 Place Interior with Platinum Edition Deluxe Gray Leather, Fully Adjustable Crew Seats, Matching Headliner & Carpeting, Leather Side Panels, Premium Storage Cabinets, Folding Maple Executive Table, Bose Jacks at Every Seat with Intercom Integration System, Black Chrome Trim, Forward & Aft 14 volt Power Outlets & Underseat Storage.