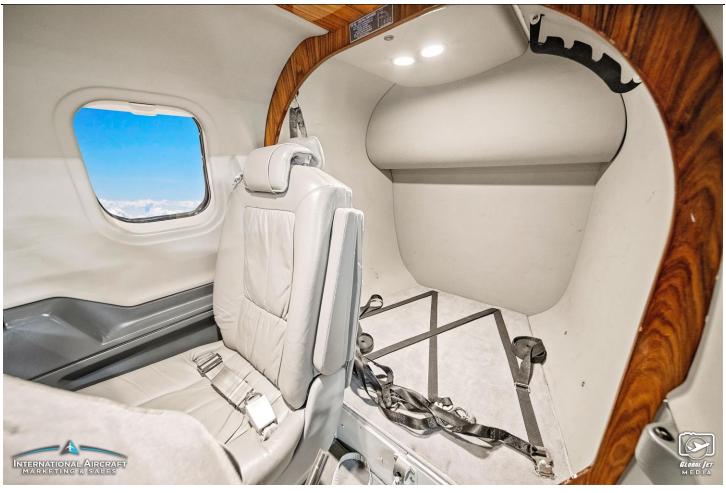

#### **INTERIOR:**

This Aircraft Is Equipped with An Executive 6 Place Interior with Platinum Edition Deluxe Gray Leather, Fully Adjustable Crew Seats, Matching Headliner & Carpeting, Leather Side Panels, Premium Storage Cabinets, Folding Maple Executive Table, Bose Jacks at Every Seat with Intercom Integration System, Black Chrome Trim, Forward & Aft 14 volt Power Outlets & Underseat Storage.