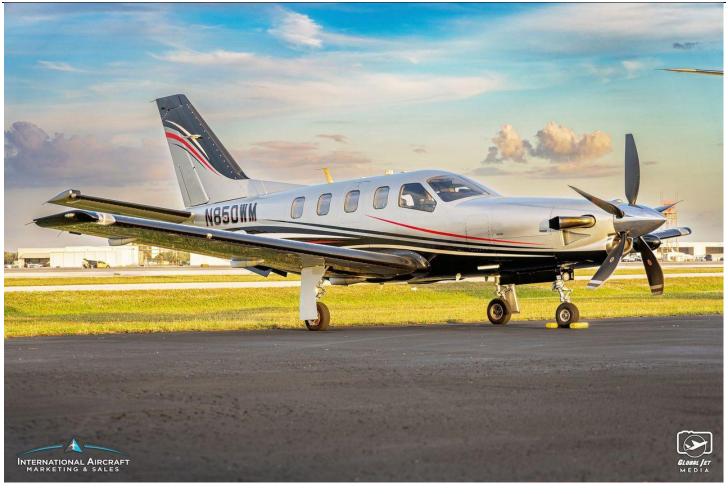

# **2006 SOCATA TBM-850**

Registration: N850WM Serial Number: 353

#### **EXTERIOR:**

Repainted 2016 Full Strip & Paint in Overall DuPont Axalta Quick Silver with Snow White Ferrara red Accents.