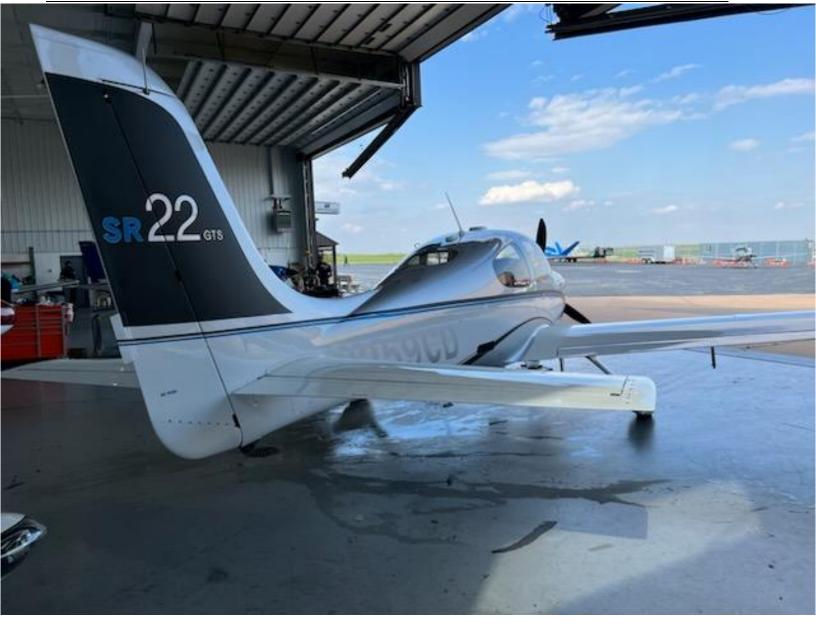

Faux Leather Installed 2020

**EXTERIOR:** 

Silver, white, and black with blue, silver and black Painted 2022

stripes

**MAINTENANCE:** 

ELT Batteries Replaced 2022 Complete Records and Logbooks Annual Completed 10/2022 No Known Damage History