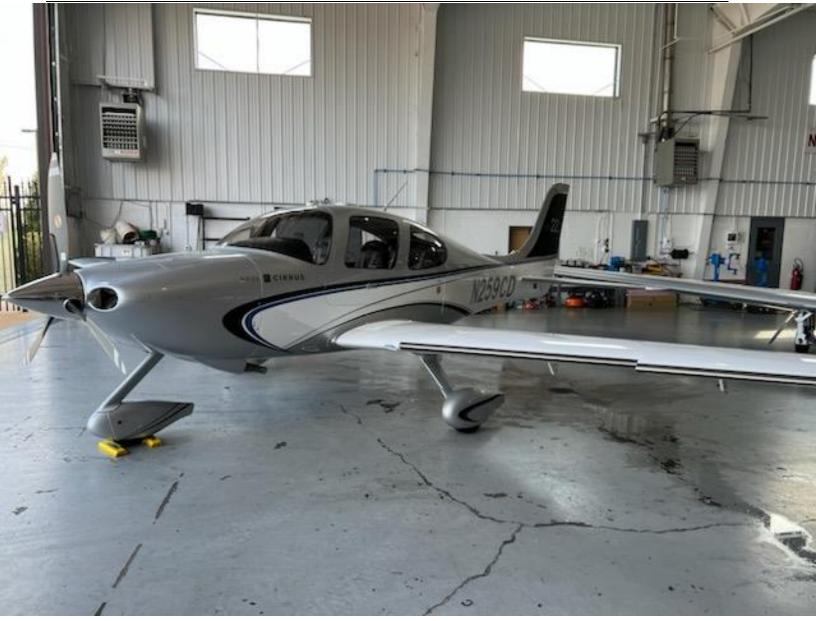

Faux Leather Installed 2020

**EXTERIOR:** 

Silver, white, and black with blue, silver and black Painted 2022

stripes

**MAINTENANCE:** 

ELT Batteries Replaced 2022 Complete Records and Logbooks Annual Completed 10/2022 No Known Damage History