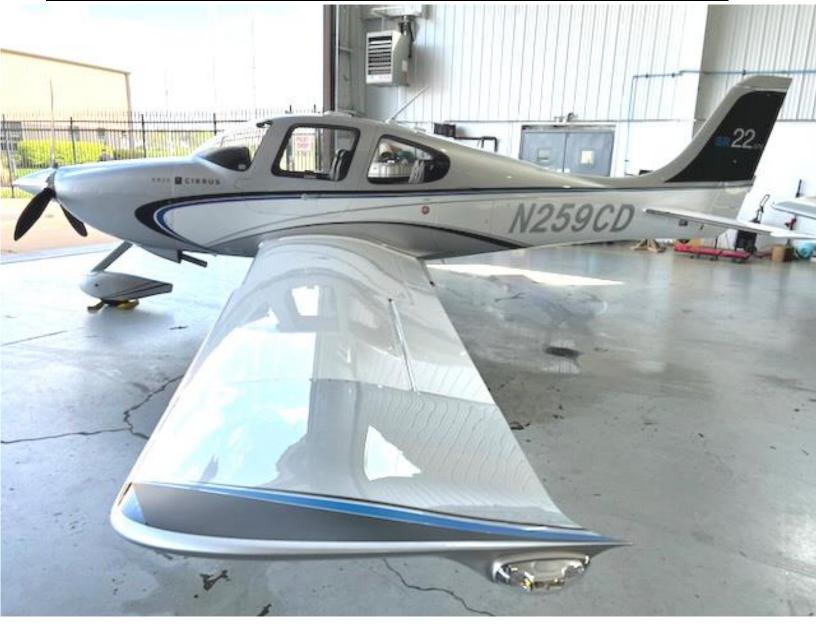

Faux Leather Installed 2020

**EXTERIOR:** 

Silver, white, and black with blue, silver and black Painted 2022

stripes

**MAINTENANCE:** 

ELT Batteries Replaced 2022 Complete Records and Logbooks Annual Completed 10/2022 No Known Damage History