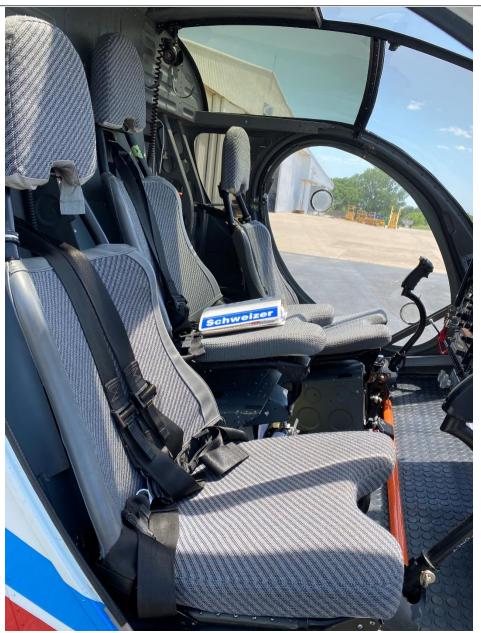

**Dual NAT Audio Panels** Bendix/King KT 76C-TSO Transponder

**ADDITIONAL EQUIPMENT:** 

**Dual Controls Ground Handling Wheels** 

**INTERIOR:** 

1 Crew 2 Passenger Seating **Gray Cloth Seating** Three Forward Facing Seats

**EXTERIOR:** 

White, Blue and Red