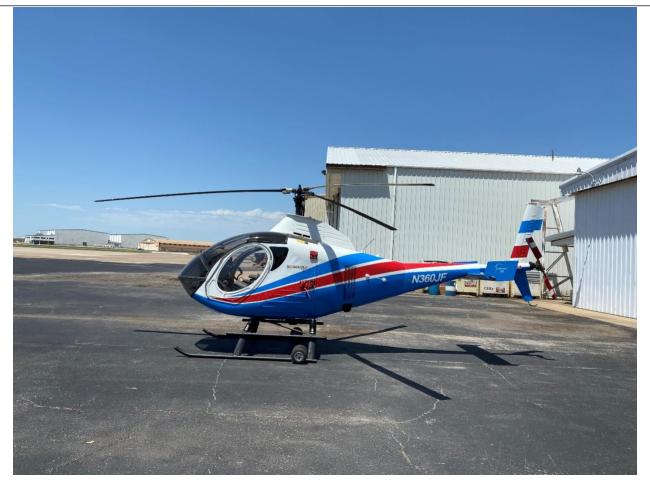

2000 Schweizer S-333 Serial Number: 0031A N360JF

**AIRFRAME:** 

4.324 hrs Total Time Since New

**ENGINE: Rolls Royce 250-C20W** (3,500 Hour TBO)

4,324 hrs Time Since New

**STAGE 1 AND 2 WHEELS:** STAGE 3 AND 4 WHEELS:

**EXTERIOR:** 

White, Blue and Red