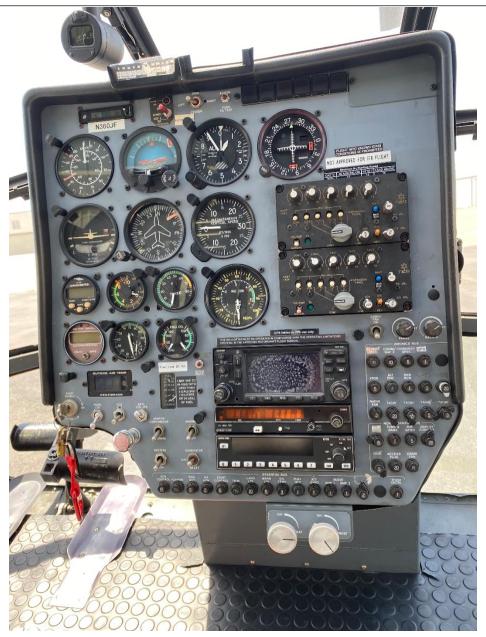

2000 Schweizer S-333 Serial Number: 0031A N360JF

**AIRFRAME:** 

4.324 hrs Total Time Since New

**ENGINE: Rolls Royce 250-C20W** (3,500 Hour TBO)

4,324 hrs Time Since New

**STAGE 1 AND 2 WHEELS:** STAGE 3 AND 4 WHEELS:

**Dual NAT Audio Panels** Bendix/King KT 76C-TSO Transponder

**ADDITIONAL EQUIPMENT:** 

**Dual Controls Ground Handling Wheels** 

**INTERIOR:** 

1 Crew 2 Passenger Seating **Gray Cloth Seating** Three Forward Facing Seats