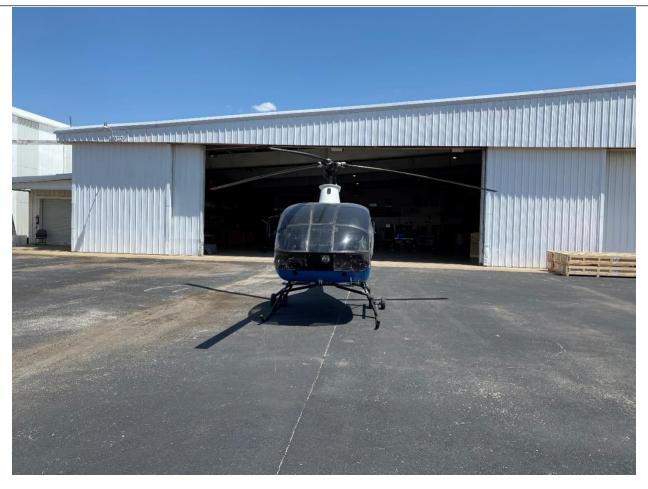

2000 Schweizer S-333 Serial Number: 0031A N360JF

**AIRFRAME:** 

4.324 hrs Total Time Since New

**ENGINE: Rolls Royce 250-C20W** (3,500 Hour TBO)

4,324 hrs Time Since New

**STAGE 1 AND 2 WHEELS:** STAGE 3 AND 4 WHEELS:

**EXTERIOR:** 

White, Blue and Red