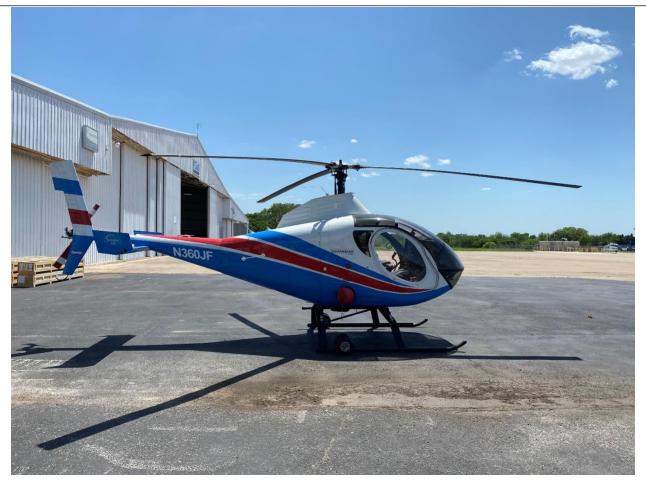

2000 Schweizer S-333 Serial Number: 0031A N360JF

**AIRFRAME:** 

4.324 hrs Total Time Since New

**ENGINE: Rolls Royce 250-C20W** (3,500 Hour TBO)

4,324 hrs Time Since New

**STAGE 1 AND 2 WHEELS:** STAGE 3 AND 4 WHEELS:

**EXTERIOR:** 

White, Blue and Red