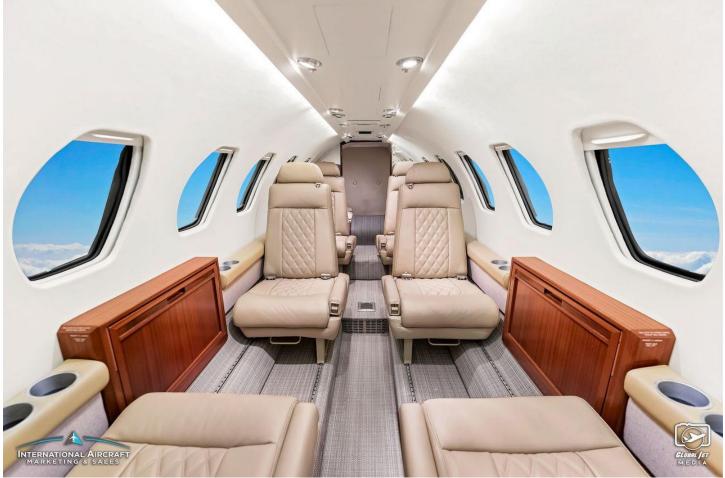

#### **INTERIOR**:

New 2022 Seven Passenger Interior Featuring a Mid-Cabin Configuration with Seven Pedestal Seats, Two Seats have Optional Floor Tracking all in Tan Leather, Executive Writing Tables with Leather Inserts, Tan Ultra Suede Headliner, Ultra Suede Side Walls, Light Brown Flooring, Brushed Aluminum Hardware, LS Refreshment Center in Gloss Mahogany Laminate, Aft Dividers, Belted Lavatory.