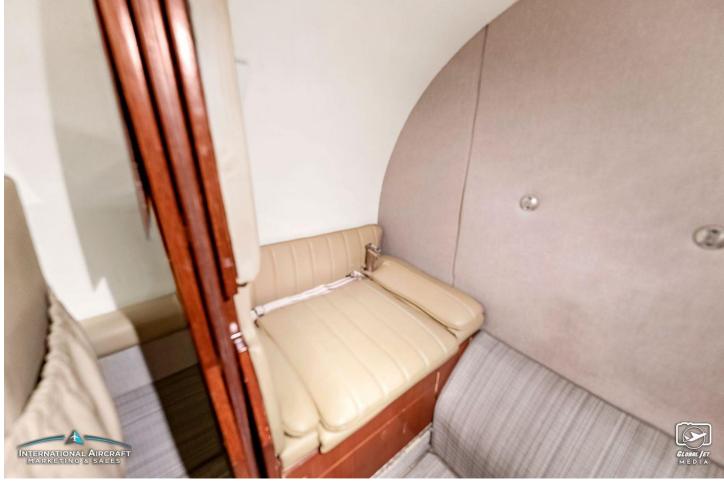

#### **INTERIOR**:

New 2022 Seven Passenger Interior Featuring a Mid-Cabin Configuration with Seven Pedestal Seats, Two Seats have Optional Floor Tracking all in Tan Leather, Executive Writing Tables with Leather Inserts, Tan Ultra Suede Headliner, Ultra Suede Side Walls, Light Brown Flooring, Brushed Aluminum Hardware, LS Refreshment Center in Gloss Mahogany Laminate, Aft Dividers, Belted Lavatory.