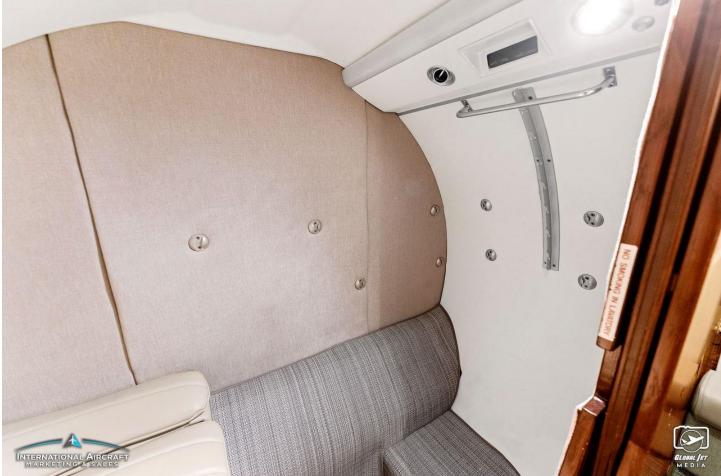

#### **INTERIOR**:

New 2022 Seven Passenger Interior Featuring a Mid-Cabin Configuration with Seven Pedestal Seats, Two Seats have Optional Floor Tracking all in Tan Leather, Executive Writing Tables with Leather Inserts, Tan Ultra Suede Headliner, Ultra Suede Side Walls, Light Brown Flooring, Brushed Aluminum Hardware, LS Refreshment Center in Gloss Mahogany Laminate, Aft Dividers, Belted Lavatory.