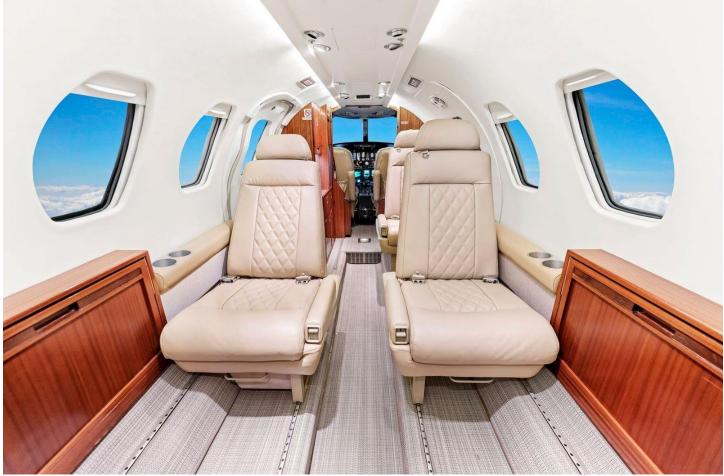

#### **INTERIOR**:

New 2022 Seven Passenger Interior Featuring a Mid-Cabin Configuration with Seven Pedestal Seats, Two Seats have Optional Floor Tracking all in Tan Leather, Executive Writing Tables with Leather Inserts, Tan Ultra Suede Headliner, Ultra Suede Side Walls, Light Brown Flooring, Brushed Aluminum Hardware, LS Refreshment Center in Gloss Mahogany Laminate, Aft Dividers, Belted Lavatory.