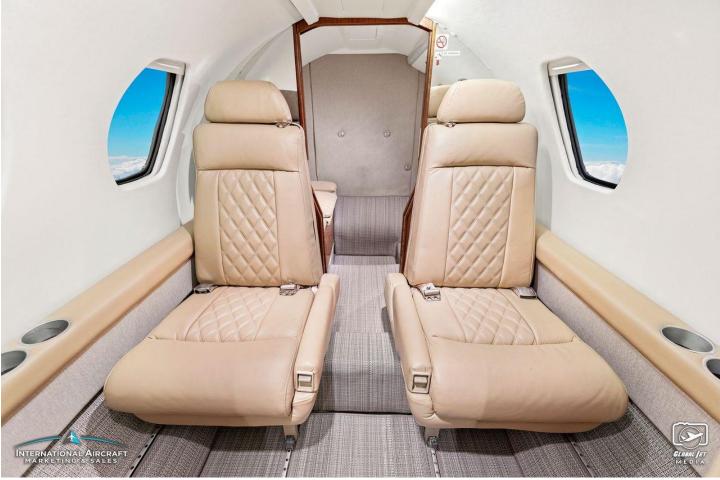

#### **INTERIOR**:

New 2022 Seven Passenger Interior Featuring a Mid-Cabin Configuration with Seven Pedestal Seats, Two Seats have Optional Floor Tracking all in Tan Leather, Executive Writing Tables with Leather Inserts, Tan Ultra Suede Headliner, Ultra Suede Side Walls, Light Brown Flooring, Brushed Aluminum Hardware, LS Refreshment Center in Gloss Mahogany Laminate, Aft Dividers, Belted Lavatory.