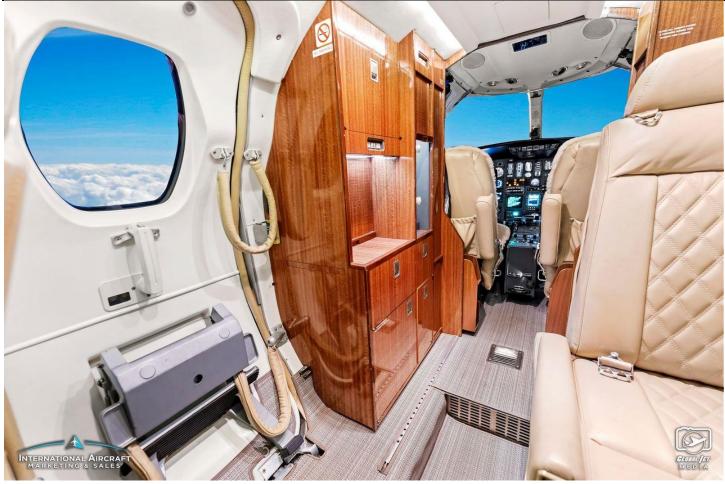

#### **INTERIOR**:

New 2022 Seven Passenger Interior Featuring a Mid-Cabin Configuration with Seven Pedestal Seats, Two Seats have Optional Floor Tracking all in Tan Leather, Executive Writing Tables with Leather Inserts, Tan Ultra Suede Headliner, Ultra Suede Side Walls, Light Brown Flooring, Brushed Aluminum Hardware, LS Refreshment Center in Gloss Mahogany Laminate, Aft Dividers, Belted Lavatory.