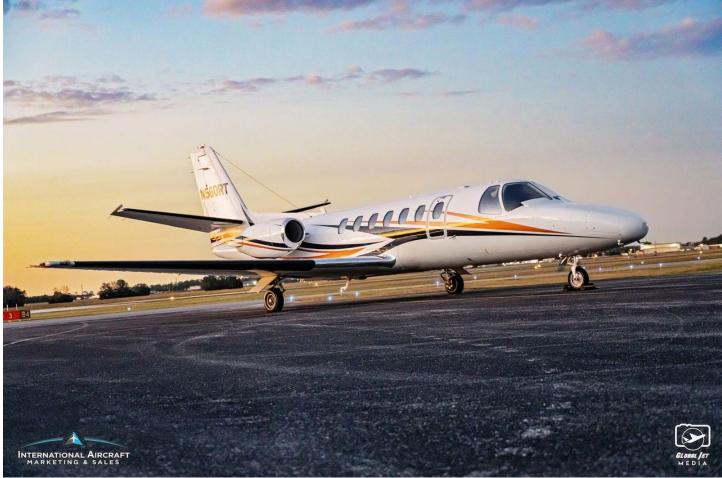

#### **EXTERIOR:**

Overall Matterhorn White with Copper Sand and Amazon Blue Accent Striping.