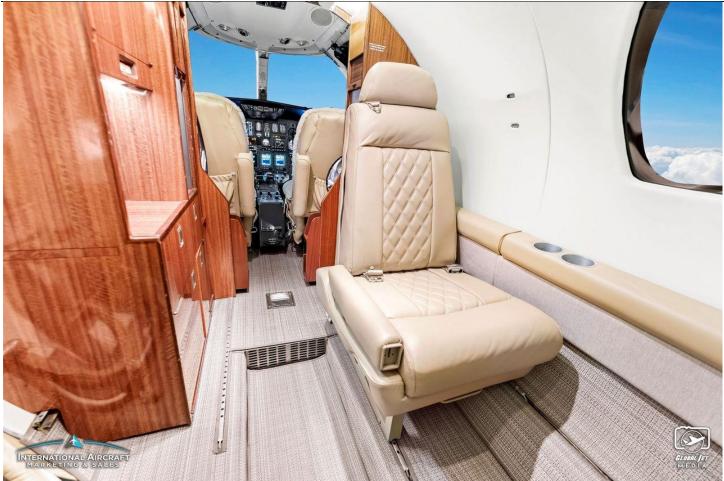

#### **INTERIOR**:

New 2022 Seven Passenger Interior Featuring a Mid-Cabin Configuration with Seven Pedestal Seats, Two Seats have Optional Floor Tracking all in Tan Leather, Executive Writing Tables with Leather Inserts, Tan Ultra Suede Headliner, Ultra Suede Side Walls, Light Brown Flooring, Brushed Aluminum Hardware, LS Refreshment Center in Gloss Mahogany Laminate, Aft Dividers, Belted Lavatory.