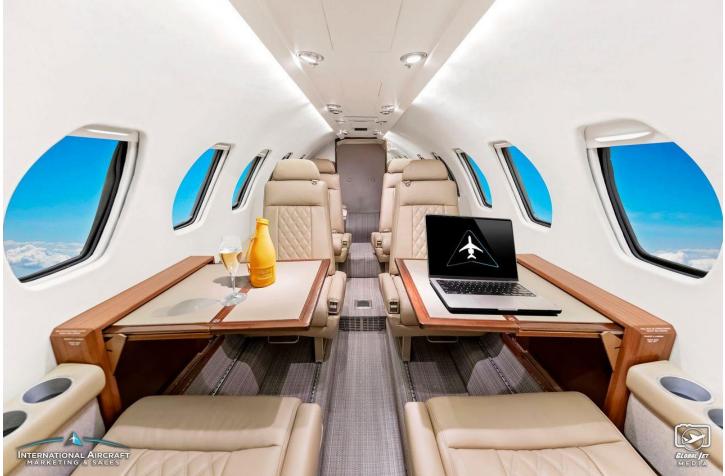

#### **INTERIOR**:

New 2022 Seven Passenger Interior Featuring a Mid-Cabin Configuration with Seven Pedestal Seats, Two Seats have Optional Floor Tracking all in Tan Leather, Executive Writing Tables with Leather Inserts, Tan Ultra Suede Headliner, Ultra Suede Side Walls, Light Brown Flooring, Brushed Aluminum Hardware, LS Refreshment Center in Gloss Mahogany Laminate, Aft Dividers, Belted Lavatory.