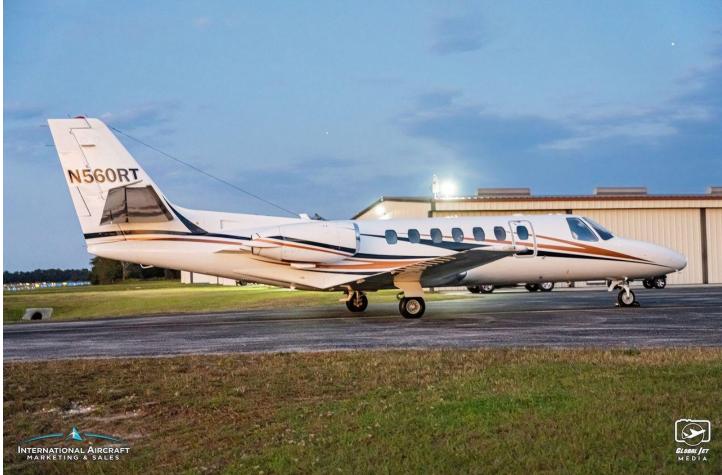

#### **EXTERIOR:**

Overall Matterhorn White with Copper Sand and Amazon Blue Accent Striping.