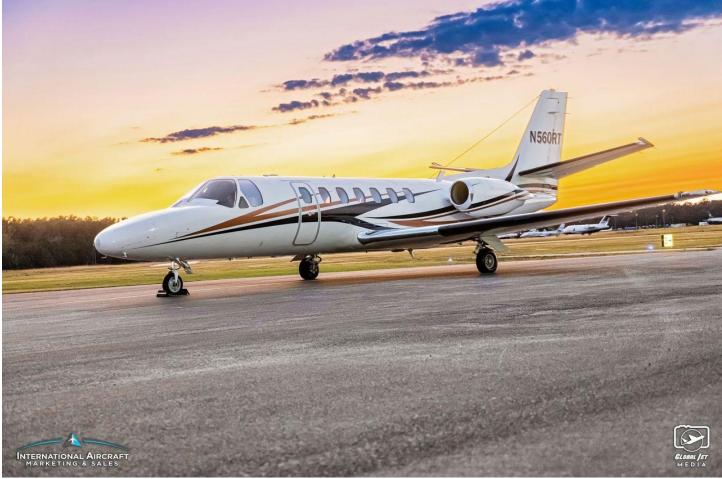

#### **EXTERIOR:**

Overall Matterhorn White with Copper Sand and Amazon Blue Accent Striping.