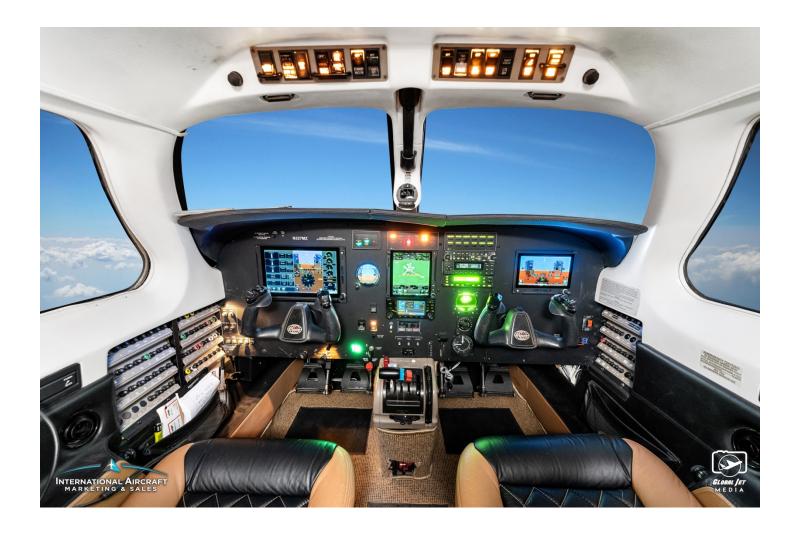

2400/72 TBO 221 TTSN

**AVIONICS: GARMIN G-600TXi (2022)** 

Single Garmin G-600TXi 10.6" Single Garmin G-600TXi 7"

Single Garmin GTN-750Xi Garmin GTX-345w STEC 3100 3-Axis Autopilot Garmin GTN-430w

Garmin GI-275 Garmin GMA-345 Audio Panel