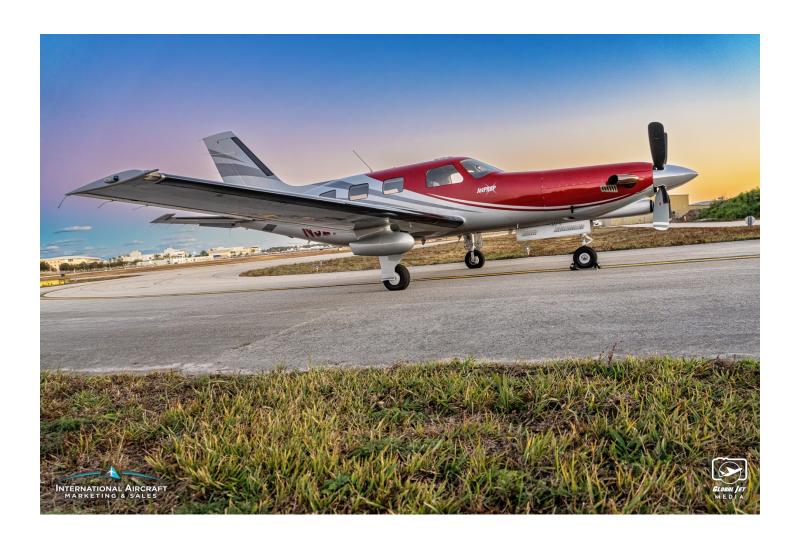

1998 Piper Mirage JetProp DLX Serial Number: 46-36160 Registration Number: N327MZ

**AIRFRAME:** 

4,300 TTSN

ENGINE: Pratt & Whitney PT6A-35 (3,600TBO)

S/N: PCE-RR0037

3100 TTSN10 SHSI

PROP: Hartzell 4-Blade

**EXTERIOR: New 2022** 

Firenze Red Upper & Nose Metallic Silver Aft & Lower

Phantom Gray Accent Stripes

**MAINTENANCE:** 

Annual Completed Dec. 2022

AVAILABLE IMMEDIATELY, MAKE OFFER, CONTACT JORDAN B. PURNELL (231)578-3942