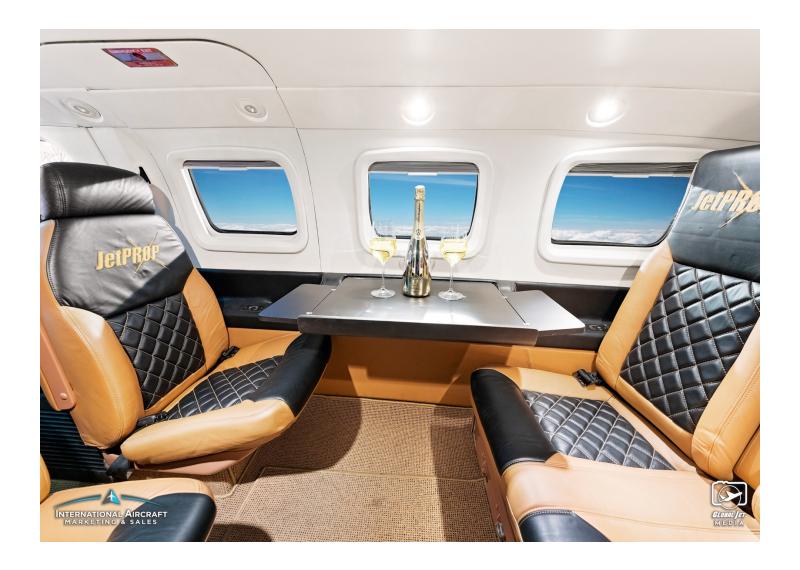

Black and Camal Leather Camal Color Match Diamond Stitching
Light Tan Carpet Light Cream Upper Side Panels & Headliner

Color Matching Lower & Mid Side Panels 12-Volt DC Outlets

**Bose Headset Connections** 