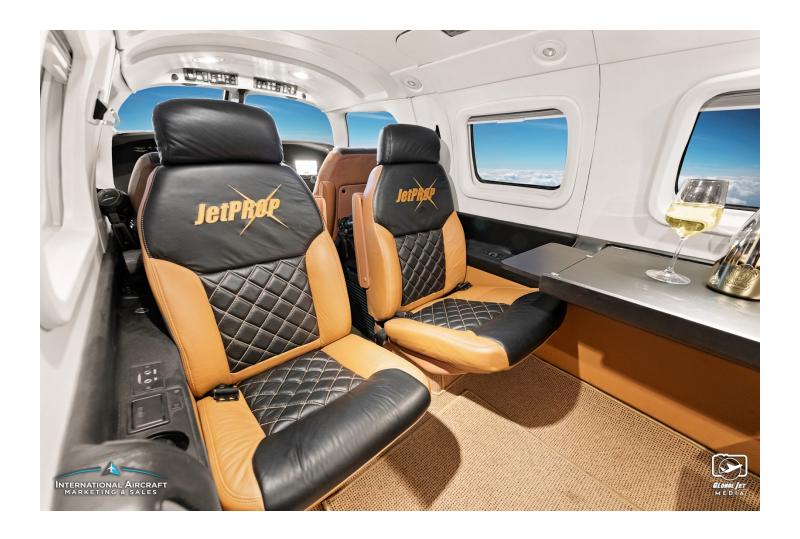

Black and Camal Leather Camal Color Match Diamond Stitching
Light Tan Carpet Light Cream Upper Side Panels & Headliner

Color Matching Lower & Mid Side Panels 12-Volt DC Outlets

**Bose Headset Connections** 