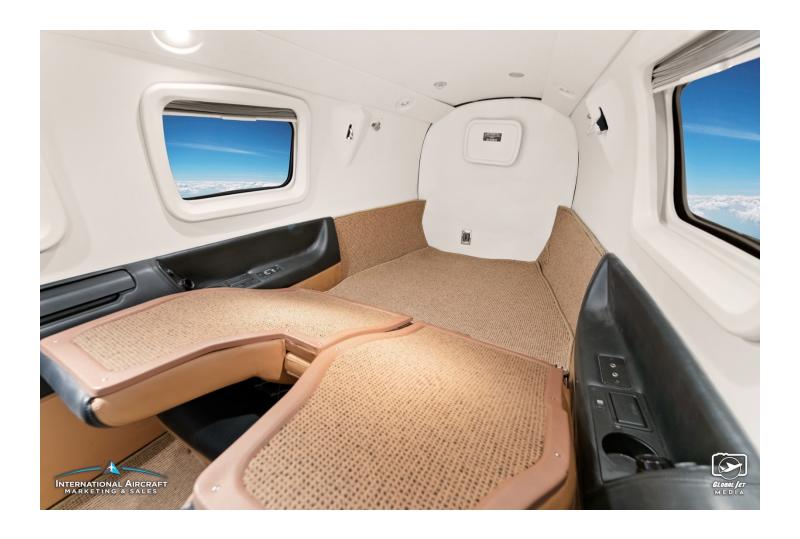

Black and Camal Leather Camal Color Match Diamond Stitching
Light Tan Carpet Light Cream Upper Side Panels & Headliner

Color Matching Lower & Mid Side Panels 12-Volt DC Outlets

**Bose Headset Connections** 