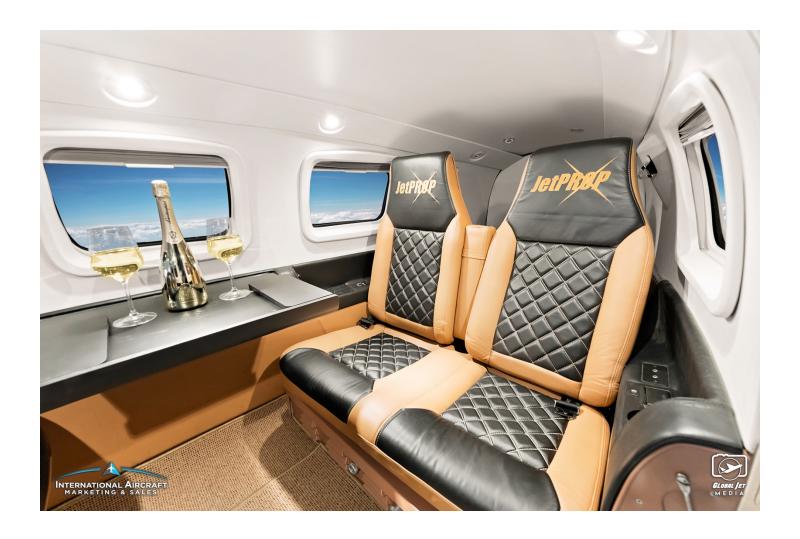

Black and Camal Leather Camal Color Match Diamond Stitching
Light Tan Carpet Light Cream Upper Side Panels & Headliner

Color Matching Lower & Mid Side Panels 12-Volt DC Outlets

**Bose Headset Connections** 