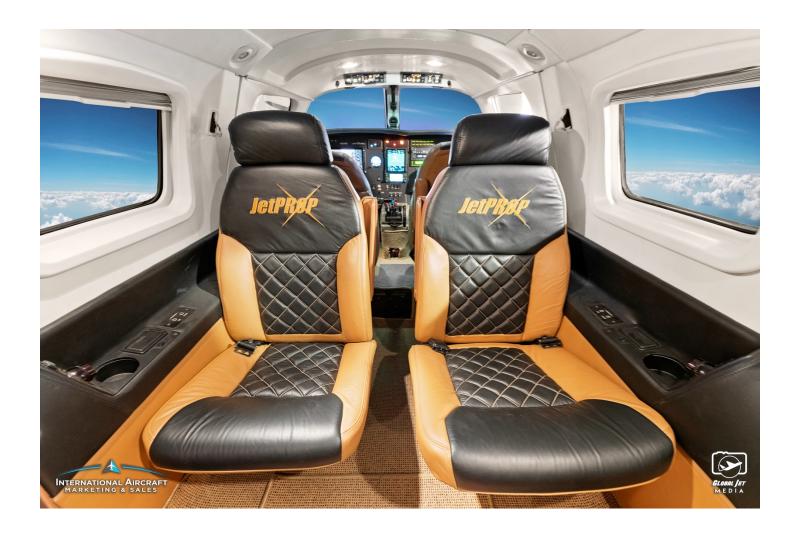

Black and Camal Leather Camal Color Match Diamond Stitching
Light Tan Carpet Light Cream Upper Side Panels & Headliner

Color Matching Lower & Mid Side Panels 12-Volt DC Outlets

**Bose Headset Connections** 