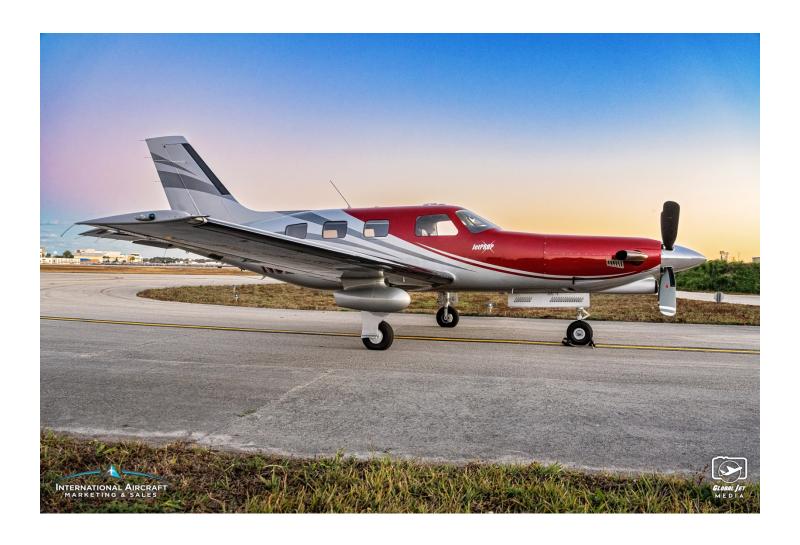

1998 Piper Mirage JetProp DLX Serial Number: 46-36160 Registration Number: N327MZ

**AIRFRAME:** 

4,300 TTSN

ENGINE: Pratt & Whitney PT6A-35 (3,600TBO)

S/N: PCE-RR0037

3100 TTSN10 SHSI

PROP: Hartzell 4-Blade

**EXTERIOR: New 2022** 

Firenze Red Upper & Nose Metallic Silver Aft & Lower

Phantom Gray Accent Stripes

**MAINTENANCE:** 

Annual Completed Dec. 2022

AVAILABLE IMMEDIATELY, MAKE OFFER, CONTACT JORDAN B. PURNELL (231)578-3942