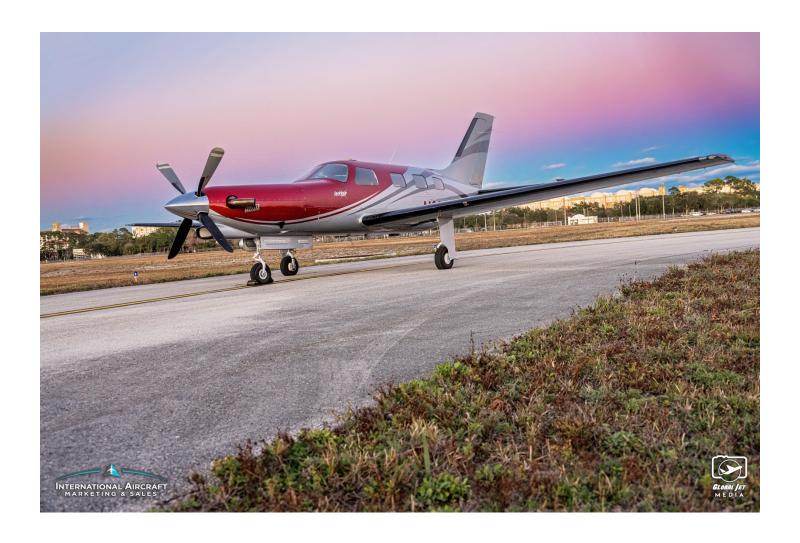

1998 Piper Mirage JetProp DLX Serial Number: 46-36160 Registration Number: N327MZ

**AIRFRAME:** 

4,300 TTSN

ENGINE: Pratt & Whitney PT6A-35 (3,600TBO)

S/N: PCE-RR0037

3100 TTSN10 SHSI

PROP: Hartzell 4-Blade

**EXTERIOR: New 2022** 

Firenze Red Upper & Nose Metallic Silver Aft & Lower

Phantom Gray Accent Stripes

**MAINTENANCE:** 

Annual Completed Dec. 2022

AVAILABLE IMMEDIATELY, MAKE OFFER, CONTACT JORDAN B. PURNELL (231)578-3942