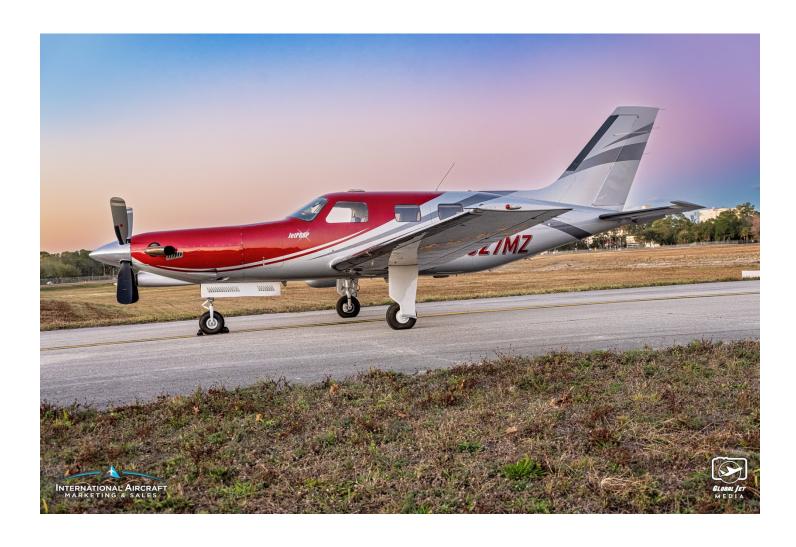

1998 Piper Mirage JetProp DLX Serial Number: 46-36160 Registration Number: N327MZ

**AIRFRAME:** 

4,300 TTSN

ENGINE: Pratt & Whitney PT6A-35 (3,600TBO)

S/N: PCE-RR0037

3100 TTSN10 SHSI

PROP: Hartzell 4-Blade

**EXTERIOR: New 2022** 

Firenze Red Upper & Nose Metallic Silver Aft & Lower

Phantom Gray Accent Stripes

**MAINTENANCE:** 

Annual Completed Dec. 2022

AVAILABLE IMMEDIATELY, MAKE OFFER, CONTACT JORDAN B. PURNELL (231)578-3942