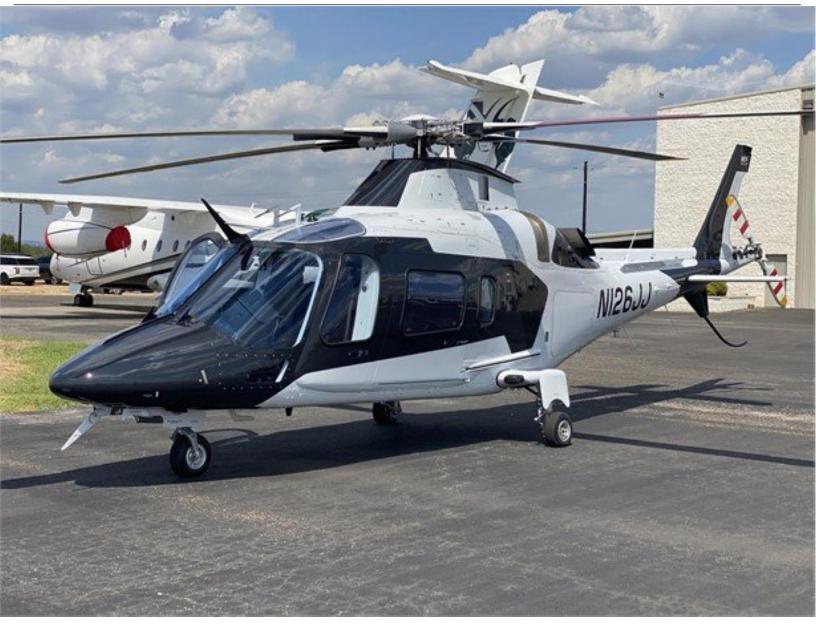

## 2009 LEONARDO A109E

Serial Number: 11741 N126JJ

**AIRFRAME:** 

2,498 hrs Total Time Since New

**ENGINES:** PRATT & WHITNEY 206C (3,500 Hour TBO)

Engine 1

2,475 hrs Time Since New

Engine 2