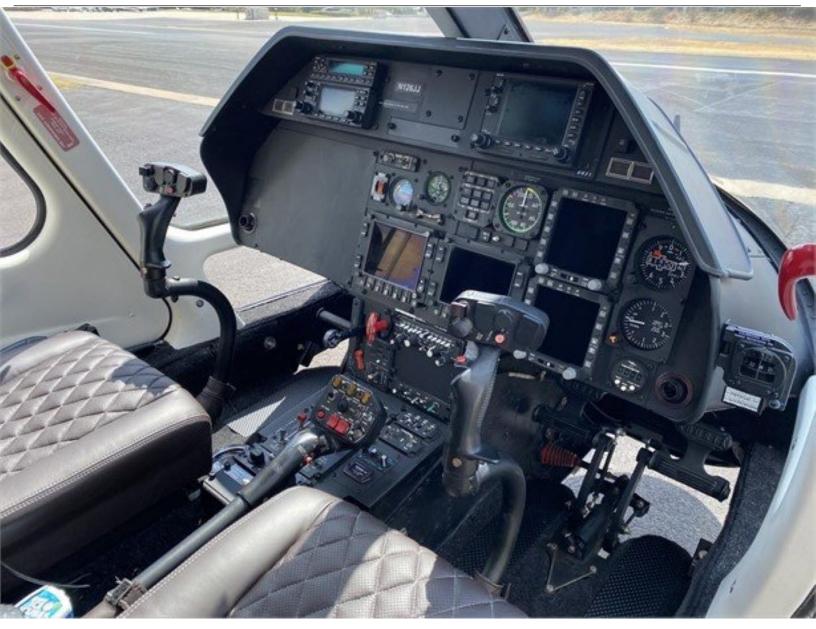

2,498 hrs Time Since New

Main Rotor Blades: 4-Blade

Blade 1 Blade 3

22,674 hrs Time Remaining 22,502 hrs Time Remaining

Blade 2 Blade 4

22,502 hrs Time Remaining 22,502 hrs Time Remaining

**AVIONICS:** 

Honeywell SPZ-711 3 Axis Auto Pilot Garmin GNS-430 COMM/GPS
Garmin GNS-530W COMM/GPS Honeywell KDM-706A DME

Honeywell FZ-702 w/Auto Trim Flight Director Honeywell AA-300 Radar Altimeter

Garmin GTX-330 Mode S Transponder Dual AMS-44 Audio Panel

Jet Electronics VG-08 2 inch Attitude Indicator Artex C406-2 ELT

**ADDITIONAL EQUIPMENT:** 