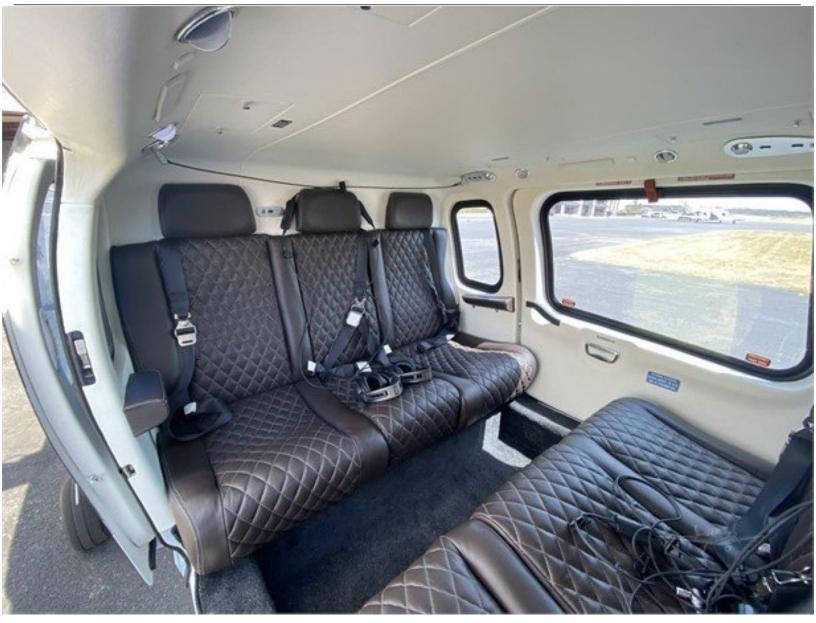

Fluidlastic Main Transmission Lord Mount System Sound Proofing

Forward Retractable Landing Light

INTERIOR: EXTERIOR:

1 Crew 7 Passenger Seating White with Black Accents Brown Leather Seating