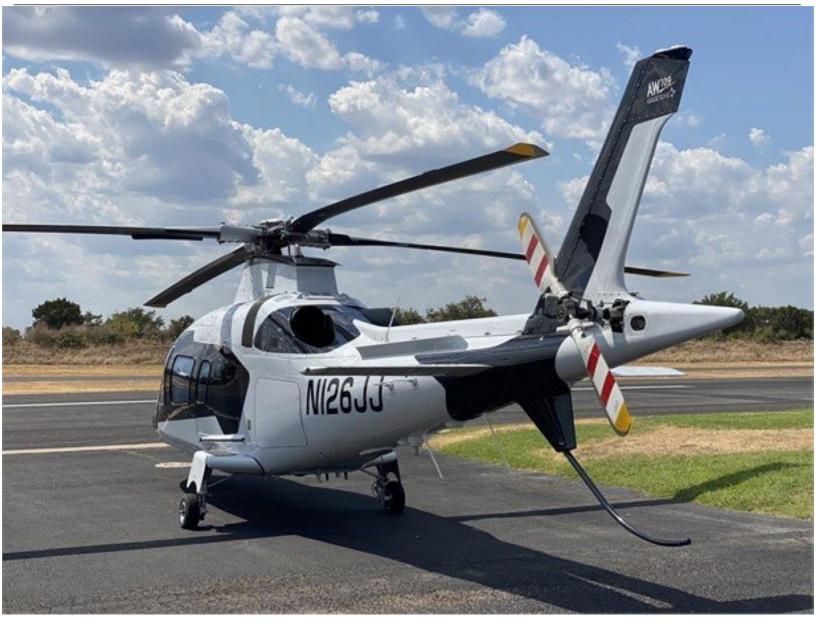

## 2009 LEONARDO A109E

Serial Number: 11741 N126JJ

**AIRFRAME:** 

2,498 hrs Total Time Since New

**ENGINES:** PRATT & WHITNEY 206C (3,500 Hour TBO)

Engine 1

2,475 hrs Time Since New

Engine 2