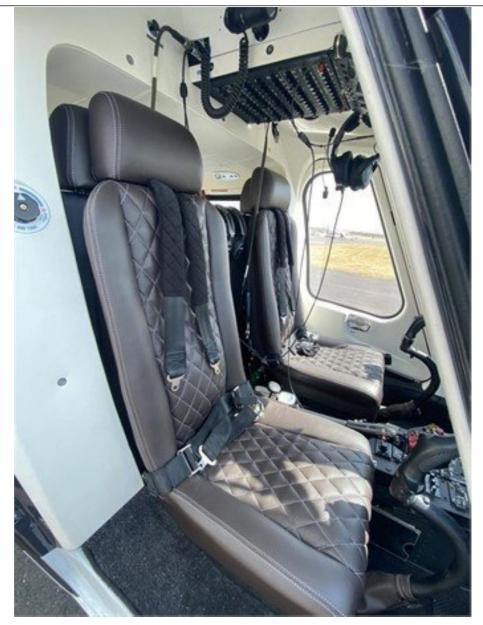

Fluidlastic Main Transmission Lord Mount System Sound Proofing

Forward Retractable Landing Light

INTERIOR: EXTERIOR:

1 Crew 7 Passenger Seating White with Black Accents Brown Leather Seating