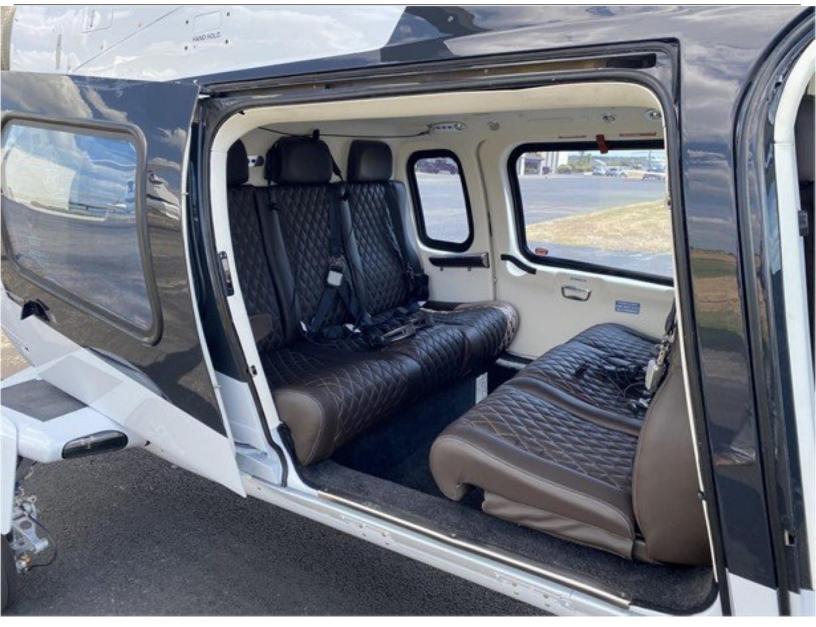

Fluidlastic Main Transmission Lord Mount System Sound Proofing

Forward Retractable Landing Light

INTERIOR: EXTERIOR:

1 Crew 7 Passenger Seating White with Black Accents Brown Leather Seating