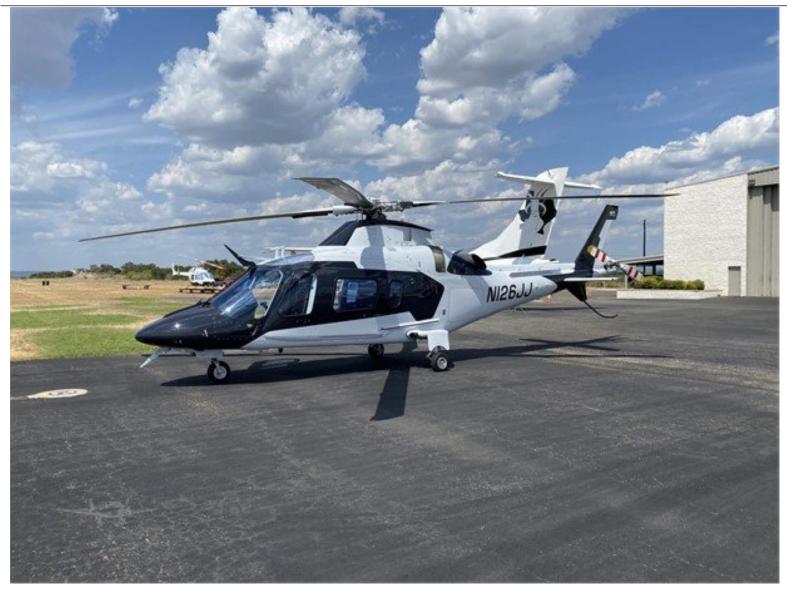

## 2009 LEONARDO A109E

Serial Number: 11741 N126JJ

**AIRFRAME:** 

2,498 hrs Total Time Since New

**ENGINES:** PRATT & WHITNEY 206C (3,500 Hour TBO)

Engine 1

2,475 hrs Time Since New

Engine 2