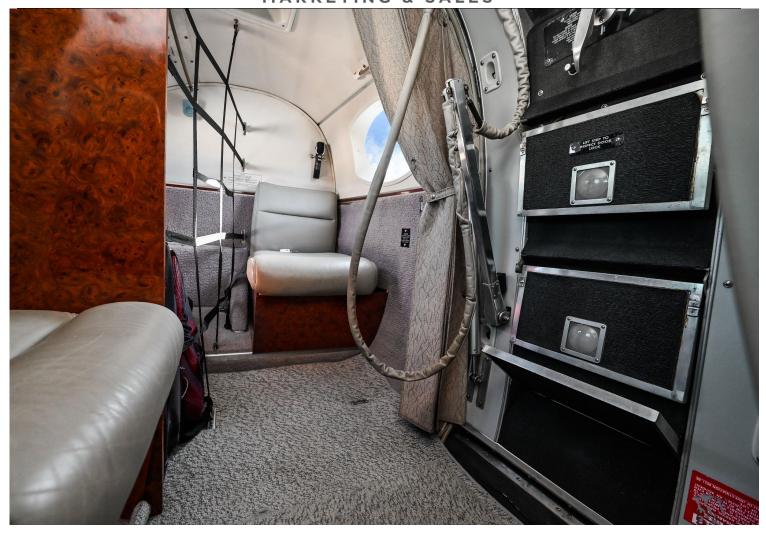

# INTERIOR: 2018, Executive/7 Passengers

(4-Place Club Seating W/Aft Side-Facing Seat and Belted Lav) Gray Leather Seating, New Carpet 2019, Burlwood Cabinetry

> -Rosen Sun Visors. -Belted Aft Lav

AVAILABLE IMMEDIATELY, \$625,000.00 USD, CONTACT RYAN BOWNE (813) 690-0465