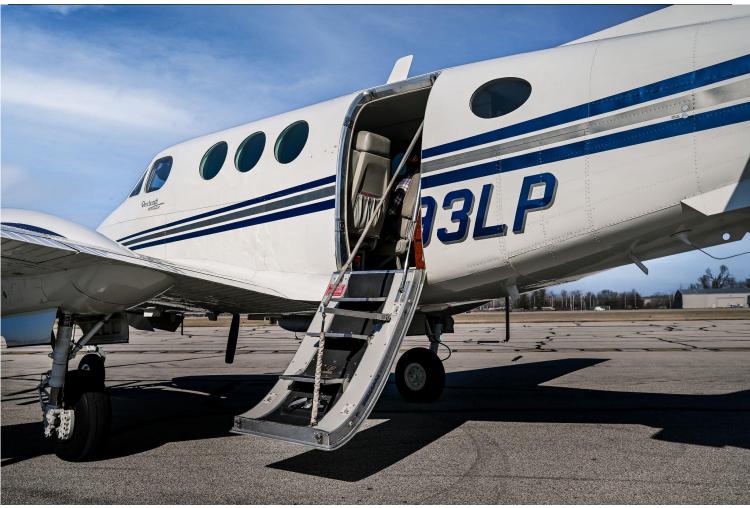

# INTERIOR: 2018, Executive/7 Passengers

(4-Place Club Seating W/Aft Side-Facing Seat and Belted Lav) Gray Leather Seating, New Carpet 2019, Burlwood Cabinetry