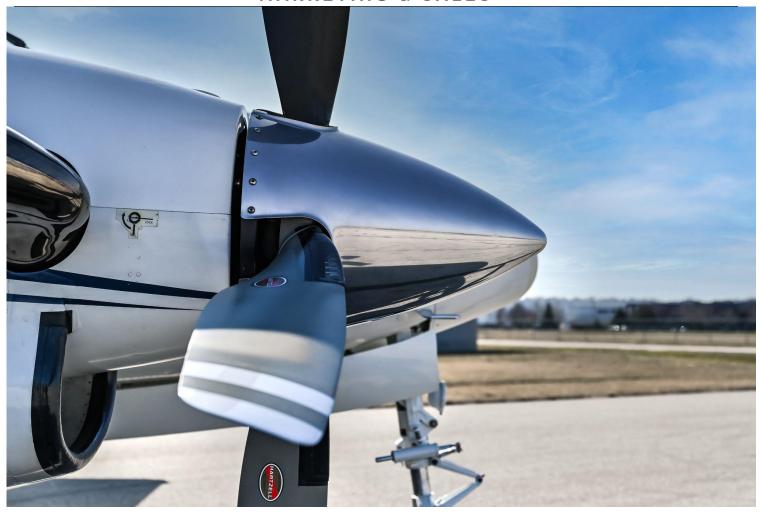

PROPS: Hartzell HC-D4N-3C (Raisbeck/Hartzell 4-Blade Quiet Turbofan Prop)Left: FY3739Right: FY2407317 Hours- Time Since Overhaul317 Hours- Time Since Overhaul