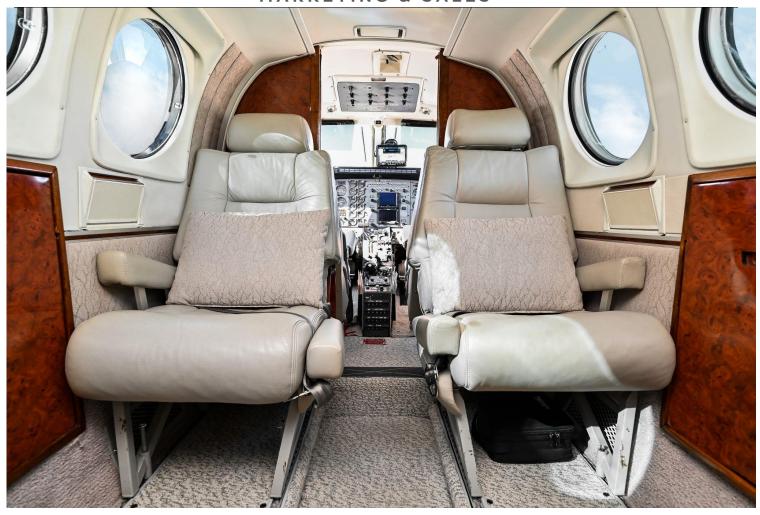

# INTERIOR: 2018, Executive/7 Passengers

(4-Place Club Seating W/Aft Side-Facing Seat and Belted Lav) Gray Leather Seating, New Carpet 2019, Burlwood Cabinetry

### **AVIONICS:**

-Sandel EFIS SN4500 HIS Right Side -Century Flt Dir IV w/ Icarus GPSS Steering Module -2<sup>nd</sup> Century ADI Installed w/ Select Switch -Bendix RDR 130 Weather Radar -Avidyne Flightmax EX500 MDF -WAAS GPS/NAV/COM/ARS- Avidyne IFD550 -Com 2 and 3- King KTR-905 -Nav 2- King KNR-630 -DME- King KDM-706