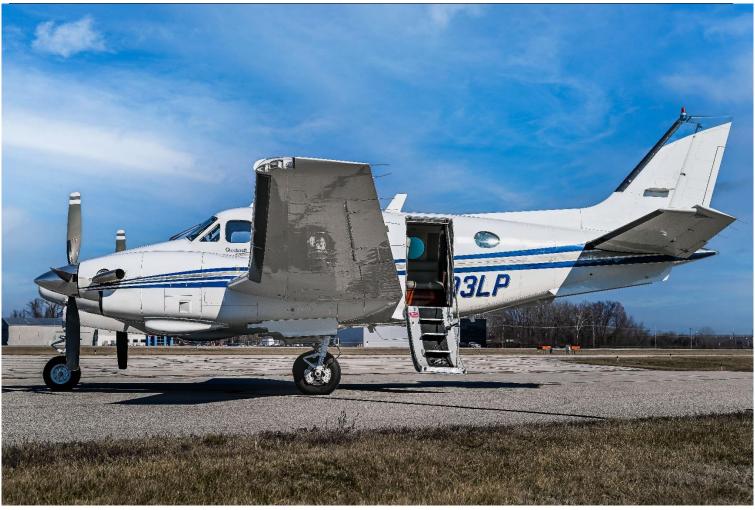

### **EXTERIOR: (2005)**

Overall Matterhorn White w/ Grey and Blue Accent Stripes

MAINTENANCE:

Available Upon Request, Same Owner for the Last 15 Years.

-ADF- King KDF-805 -Com 3 (CLR/DEL Switch Installed). -Dual Avidyne AXP322 **ADS-B Out.** -Avidyne Skytrax 100B, **ADS-B In.** -Avidyne TAS 610. -WX-1000 Stormscope -GDL 69 XM Weather -ACK E-04 (406)