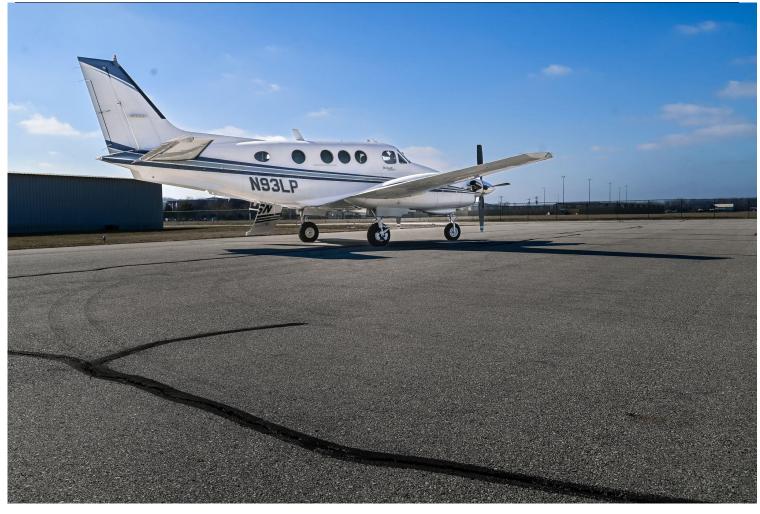

### **EXTERIOR: (2005)**

Overall Matterhorn White w/ Grey and Blue Accent Stripes

MAINTENANCE:

Available Upon Request, Same Owner for the Last 15 Years.

-ADF- King KDF-805 -Com 3 (CLR/DEL Switch Installed). -Dual Avidyne AXP322 **ADS-B Out.** -Avidyne Skytrax 100B, **ADS-B In.** -Avidyne TAS 610. -WX-1000 Stormscope -GDL 69 XM Weather -ACK E-04 (406)