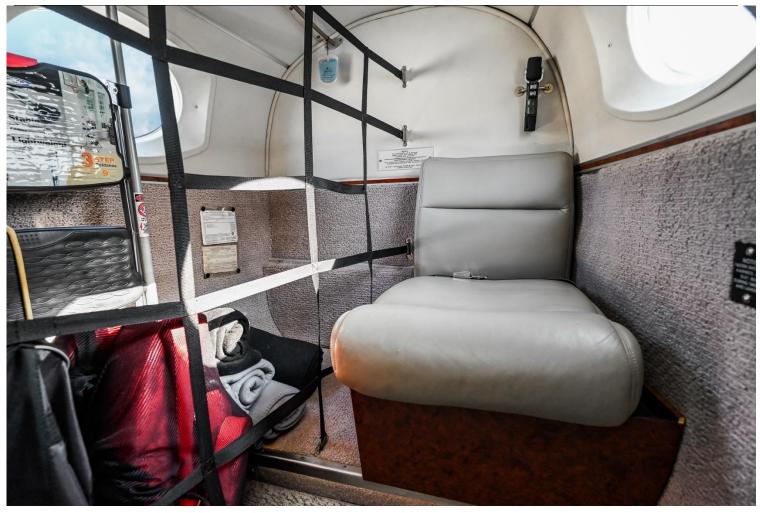

# INTERIOR: 2018, Executive/7 Passengers

(4-Place Club Seating W/Aft Side-Facing Seat and Belted Lav) Gray Leather Seating, New Carpet 2019, Burlwood Cabinetry

> -Rosen Sun Visors. -Belted Aft Lav

AVAILABLE IMMEDIATELY, \$625,000.00 USD, CONTACT RYAN BOWNE (813) 690-0465