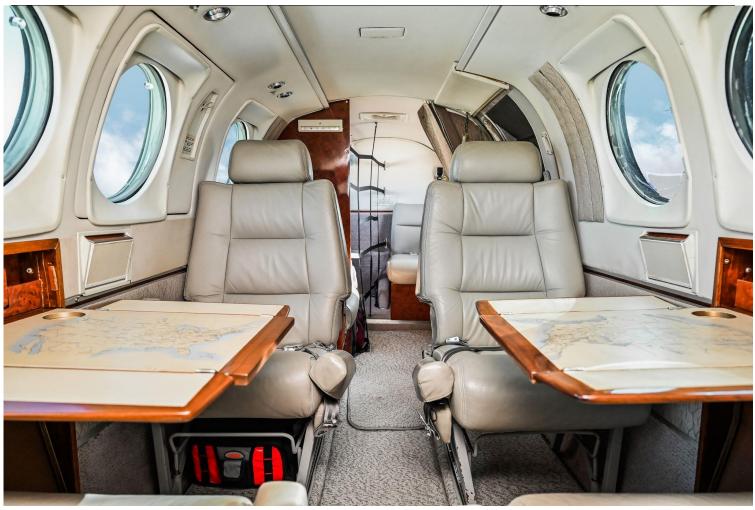

# INTERIOR: 2018, Executive/7 Passengers

(4-Place Club Seating W/Aft Side-Facing Seat and Belted Lav) Gray Leather Seating, New Carpet 2019, Burlwood Cabinetry