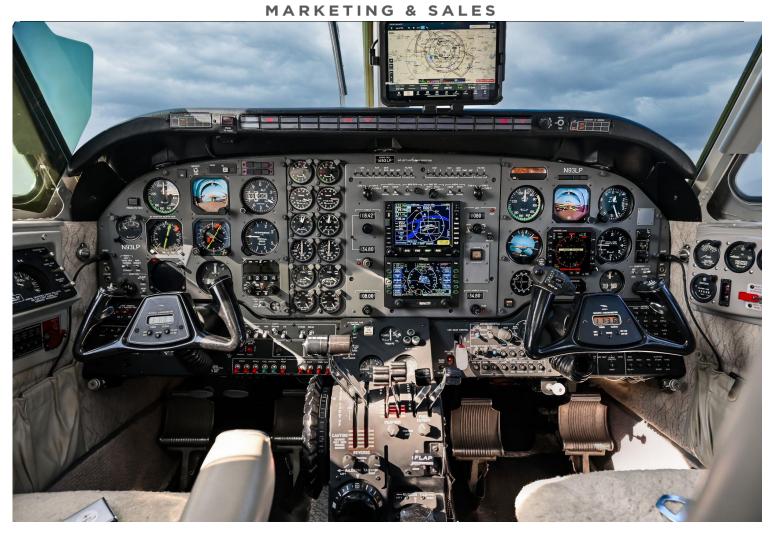

### **AVIONICS:**

-Sandel EFIS SN4500 HIS Right Side -Century Flt Dir IV w/ Icarus GPSS Steering Module -2<sup>nd</sup> Century ADI Installed w/ Select Switch -Bendix RDR 130 Weather Radar -Avidyne Flightmax EX500 MDF -WAAS GPS/NAV/COM/ARS- Avidyne IFD550 -Com 2 and 3- King KTR-905 -Nav 2- King KNR-630 -DME- King KDM-706

### **EXTERIOR: (2005)**

Overall Matterhorn White w/ Grey and Blue Accent Stripes

MAINTENANCE:

Available Upon Request, Same Owner for the Last 15 Years.

-ADF- King KDF-805 -Com 3 (CLR/DEL Switch Installed). -Dual Avidyne AXP322 **ADS-B Out.** -Avidyne Skytrax 100B, **ADS-B In.** -Avidyne TAS 610. -WX-1000 Stormscope -GDL 69 XM Weather -ACK E-04 (406)