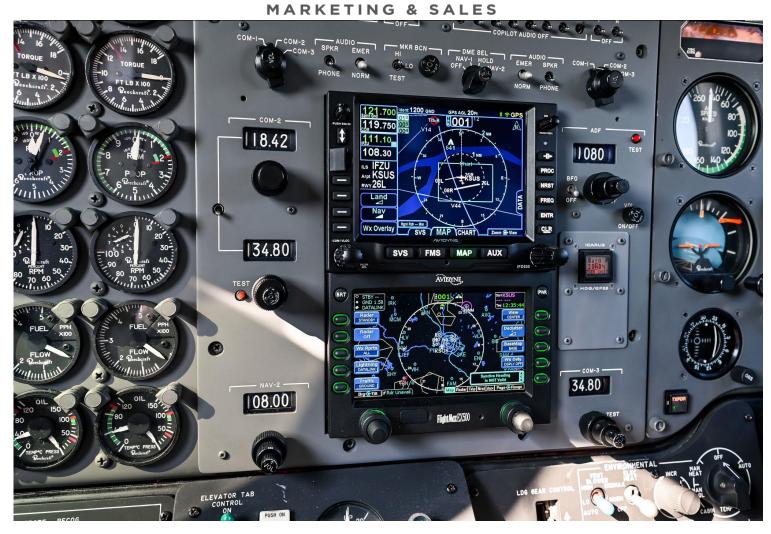

### **AVIONICS:**

-Sandel EFIS SN4500 HIS Right Side -Century Flt Dir IV w/ Icarus GPSS Steering Module -2<sup>nd</sup> Century ADI Installed w/ Select Switch -Bendix RDR 130 Weather Radar -Avidyne Flightmax EX500 MDF -WAAS GPS/NAV/COM/ARS- Avidyne IFD550 -Com 2 and 3- King KTR-905 -Nav 2- King KNR-630 -DME- King KDM-706

### **EXTERIOR: (2005)**

Overall Matterhorn White w/ Grey and Blue Accent Stripes

MAINTENANCE:

Available Upon Request, Same Owner for the Last 15 Years.

-ADF- King KDF-805 -Com 3 (CLR/DEL Switch Installed). -Dual Avidyne AXP322 **ADS-B Out.** -Avidyne Skytrax 100B, **ADS-B In.** -Avidyne TAS 610. -WX-1000 Stormscope -GDL 69 XM Weather -ACK E-04 (406)