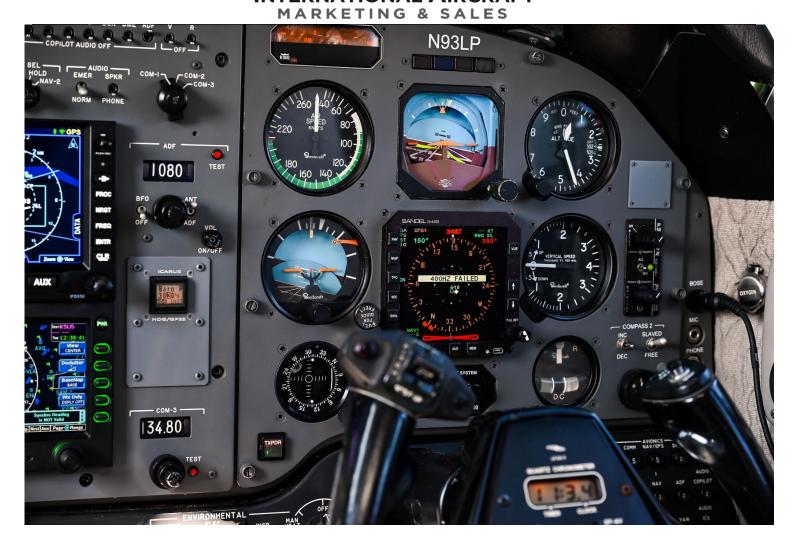

### **AVIONICS:**

-Sandel EFIS SN4500 HIS Right Side -Century Flt Dir IV w/ Icarus GPSS Steering Module -2<sup>nd</sup> Century ADI Installed w/ Select Switch -Bendix RDR 130 Weather Radar -Avidyne Flightmax EX500 MDF -WAAS GPS/NAV/COM/ARS- Avidyne IFD550 -Com 2 and 3- King KTR-905 -Nav 2- King KNR-630 -DME- King KDM-706