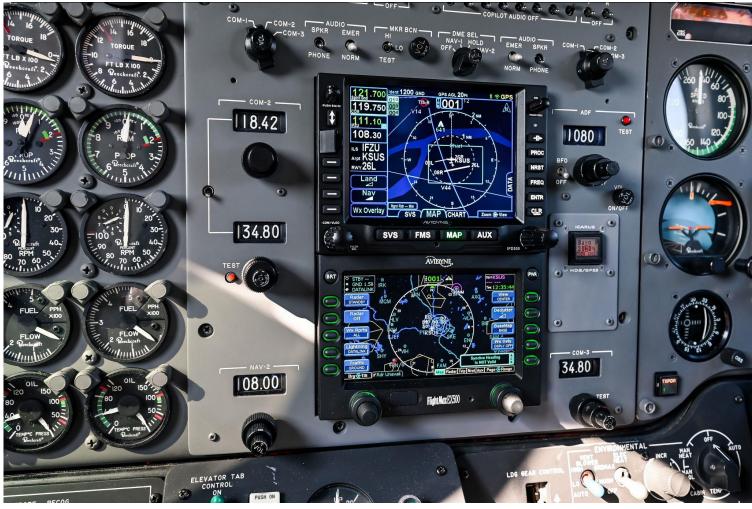

**AVIONICS:** 

-Sandel EFIS SN4500 HIS Right Side

-Century Flt Dir IV w/ Icarus GPSS Steering Module

-2<sup>nd</sup> Century ADI Installed w/ Select Switch

-Bendix RDR 130 Weather Radar

-Avidyne Flightmax EX500 MDF

-WAAS GPS/NAV/COM/ARS- Avidyne IFD550

-Com 2 and 3- King KTR-905

-Nav 2- King KNR-630

-DME- King KDM-706

-ADF- King KDF-805

-Com 3 (CLR/DEL Switch Installed).

-Dual Avidyne AXP322 ADS-B Out.

-Avidyne Skytrax 100B, ADS-B In.

-Avidyne TAS 610.

-WX-1000 Stormscope

-GDL 69 XM Weather

-ACK E-04 (406)

ADDITIONAL:

-Dual Aft Body Strakes

-Gross Weight Increase Mod.

-Rosen Sun Visors.