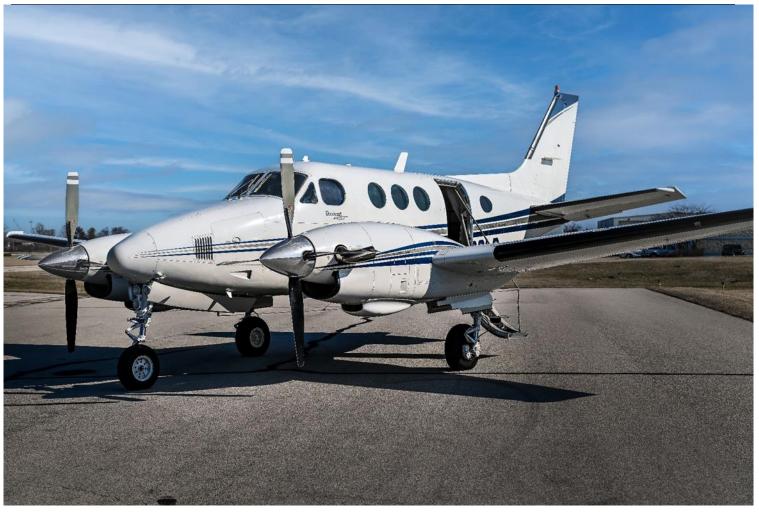

## 1980 BEECHCRAFT KING AIR C90

Serial Number: LJ-901 Registration Number: N93LP

-Belted Aft Lav

**INTERIOR: 2018, Executive/7 Passengers** 

(4-Place Club Seating W/Aft Side-Facing Seat and Belted Lav) Gray Leather Seating, New Carpet 2019, Burlwood Cabinetry

**EXTERIOR: (2005)** 

Overall Matterhorn White w/ Grey and Blue Accent Stripes