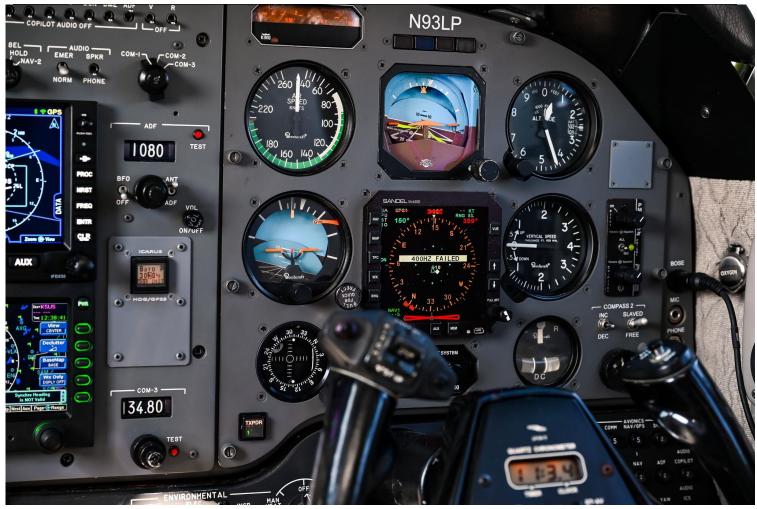

**AVIONICS:** 

-Sandel EFIS SN4500 HIS Right Side

-Century Flt Dir IV w/ Icarus GPSS Steering Module

-2<sup>nd</sup> Century ADI Installed w/ Select Switch

-Bendix RDR 130 Weather Radar

-Avidyne Flightmax EX500 MDF

-WAAS GPS/NAV/COM/ARS- Avidyne IFD550

-Com 2 and 3- King KTR-905

-Nav 2- King KNR-630

-DME- King KDM-706

-ADF- King KDF-805

-Com 3 (CLR/DEL Switch Installed).

-Dual Avidyne AXP322 ADS-B Out.

-Avidyne Skytrax 100B, ADS-B In.

-Avidyne TAS 610.

-WX-1000 Stormscope

-GDL 69 XM Weather

-ACK E-04 (406)

ADDITIONAL:

-Dual Aft Body Strakes

-Gross Weight Increase Mod.

-Rosen Sun Visors.