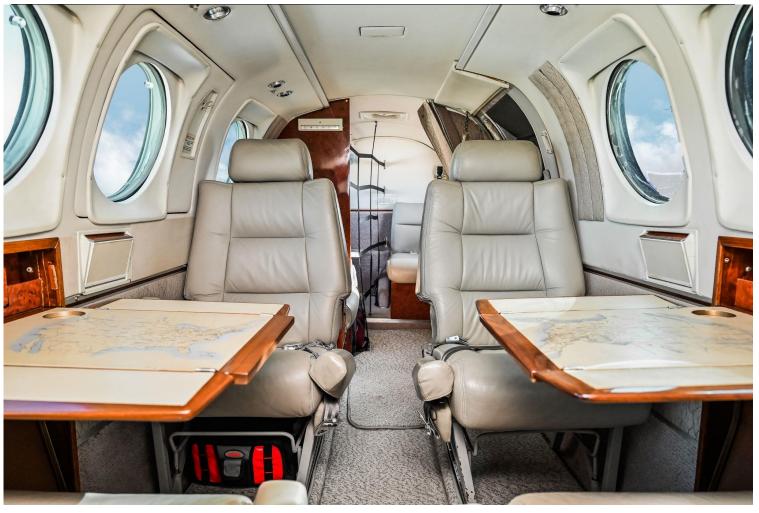

-Belted Aft Lav

**INTERIOR: 2018, Executive/7 Passengers** 

(4-Place Club Seating W/Aft Side-Facing Seat and Belted Lav) Gray Leather Seating, New Carpet 2019, Burlwood Cabinetry

**EXTERIOR: (2005)** 

Overall Matterhorn White w/ Grey and Blue Accent Stripes