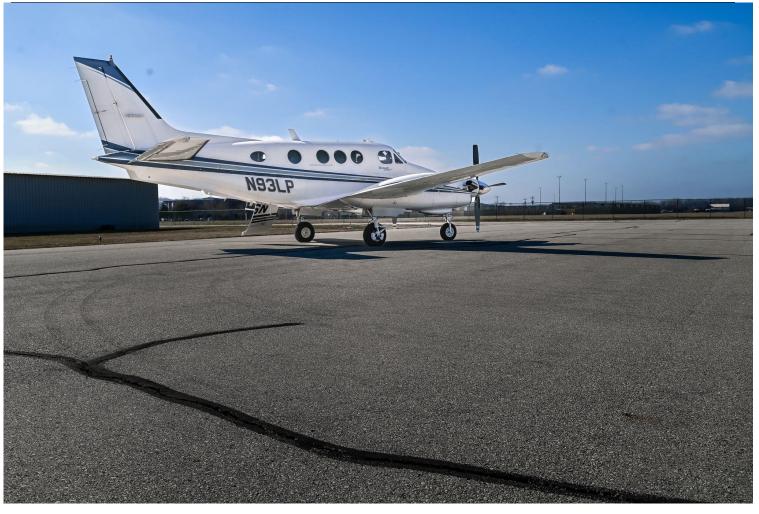

## 1980 BEECHCRAFT KING AIR C90

Serial Number: LJ-901 Registration Number: N93LP