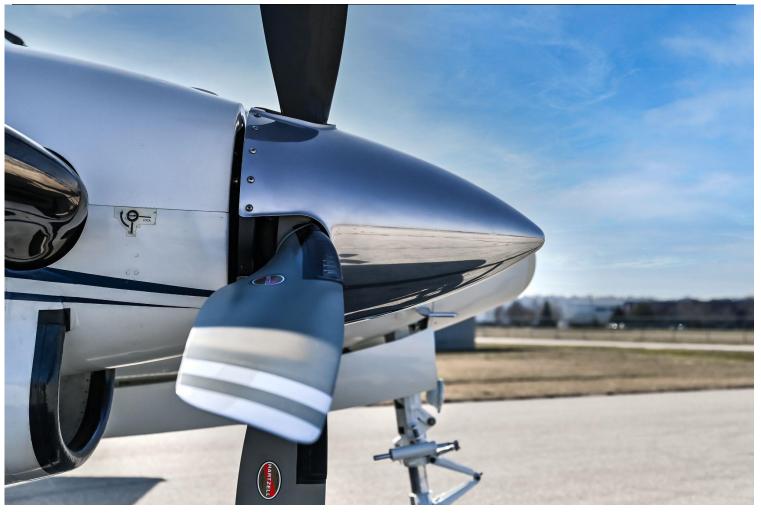

4,189 Cycles Since Overhaul 4,189 Cycles Since Overhaul

PROPS: Hartzell HC-D4N-3C (Raisbeck/Hartzell 4-Blade Quiet Turbofan Prop)

Left: **FY3739** Right: **FY2407** 

322 Hours- Time Since Overhaul 322 Hours- Time Since Overhaul