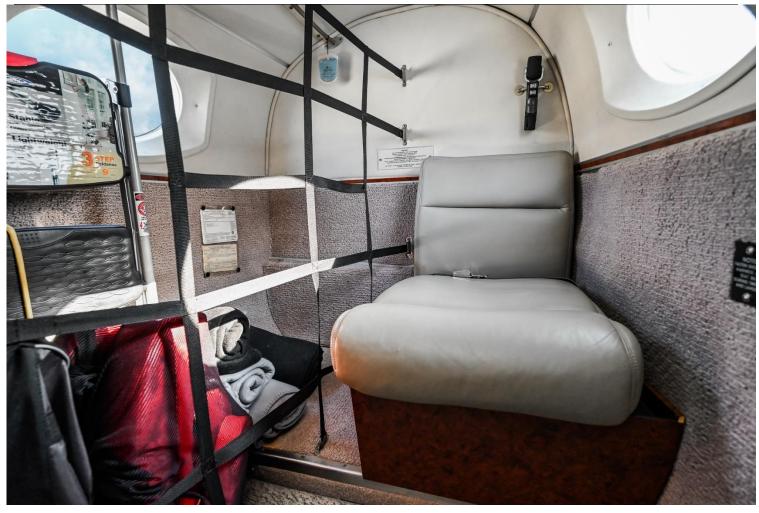

-Belted Aft Lav

**INTERIOR: 2018, Executive/7 Passengers** 

(4-Place Club Seating W/Aft Side-Facing Seat and Belted Lav) Gray Leather Seating, New Carpet 2019, Burlwood Cabinetry

**EXTERIOR: (2005)** 

Overall Matterhorn White w/ Grey and Blue Accent Stripes