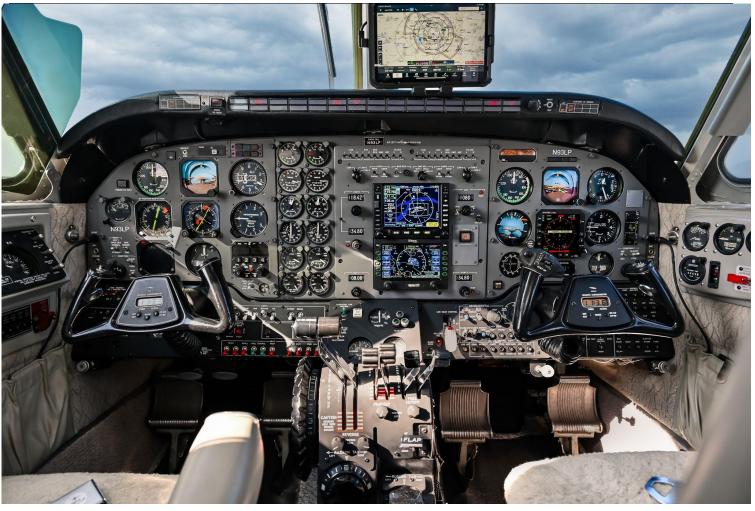

**AVIONICS:** 

-Sandel EFIS SN4500 HIS Right Side

-Century Flt Dir IV w/ Icarus GPSS Steering Module

-2<sup>nd</sup> Century ADI Installed w/ Select Switch

-Bendix RDR 130 Weather Radar

-Avidyne Flightmax EX500 MDF

-WAAS GPS/NAV/COM/ARS- Avidyne IFD550

-Com 2 and 3- King KTR-905

-Nav 2- King KNR-630

-DME- King KDM-706

-ADF- King KDF-805

-Com 3 (CLR/DEL Switch Installed).

-Dual Avidyne AXP322 ADS-B Out.

-Avidyne Skytrax 100B, ADS-B In.

-Avidyne TAS 610.

-WX-1000 Stormscope

-GDL 69 XM Weather

-ACK E-04 (406)

ADDITIONAL:

-Dual Aft Body Strakes

-Gross Weight Increase Mod.

-Rosen Sun Visors.