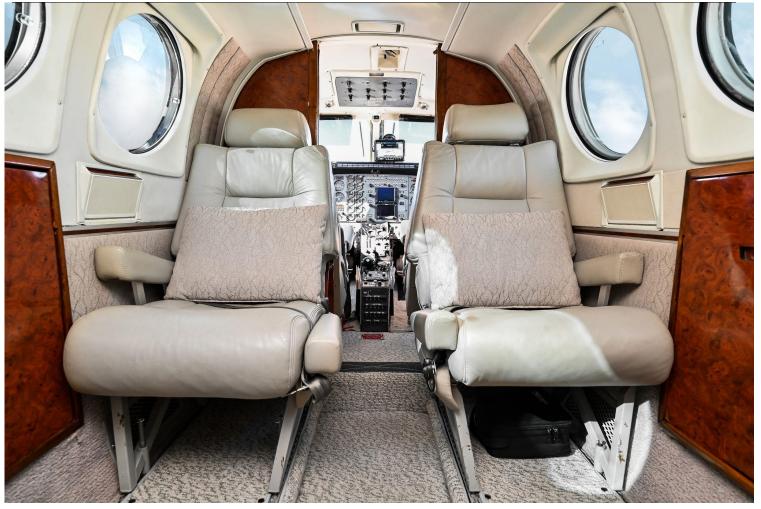

-Belted Aft Lav

**INTERIOR: 2018, Executive/7 Passengers** 

(4-Place Club Seating W/Aft Side-Facing Seat and Belted Lav) Gray Leather Seating, New Carpet 2019, Burlwood Cabinetry

**EXTERIOR: (2005)** 

Overall Matterhorn White w/ Grey and Blue Accent Stripes