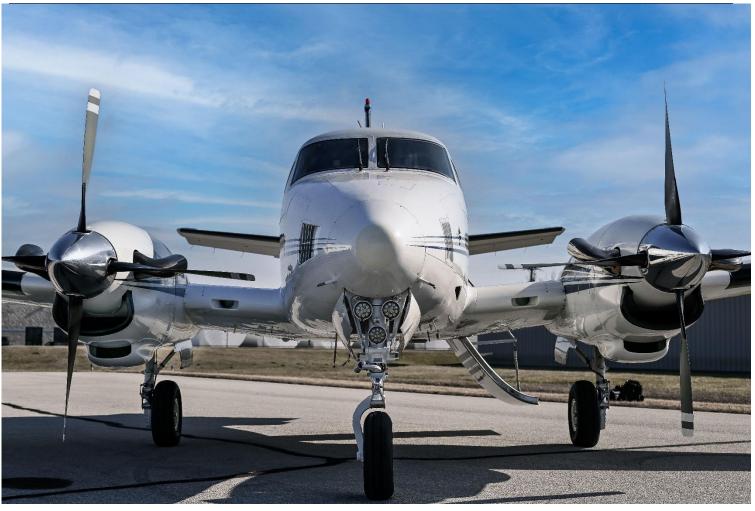

## **AIRFRAME:**

7,835 Hours Total Time 6,305 Cycles

ENGINES: Pratt & Whitney PT6A-21 (3,600 Hrs. TBO) (M.O.R.E Program Candidate)
Left SN: PCE-24780 Right SN: PCE-24781

4,323.6 Hours- Time Since Overhaul 4,323.6 Hours- Time Since Overhaul

4,189 Cycles Since Overhaul 4,189 Cycles Since Overhaul

PROPS: Hartzell HC-D4N-3C (Raisbeck/Hartzell 4-Blade Quiet Turbofan Prop)

Left: **FY3739** Right: **FY2407** 

322 Hours- Time Since Overhaul 322 Hours- Time Since Overhaul