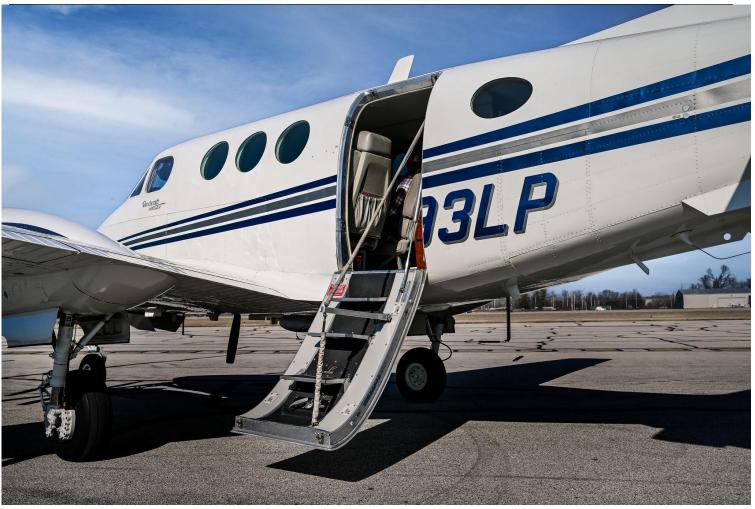

-Belted Aft Lav

**INTERIOR: 2018, Executive/7 Passengers** 

(4-Place Club Seating W/Aft Side-Facing Seat and Belted Lav) Gray Leather Seating, New Carpet 2019, Burlwood Cabinetry

**EXTERIOR: (2005)** 

Overall Matterhorn White w/ Grey and Blue Accent Stripes