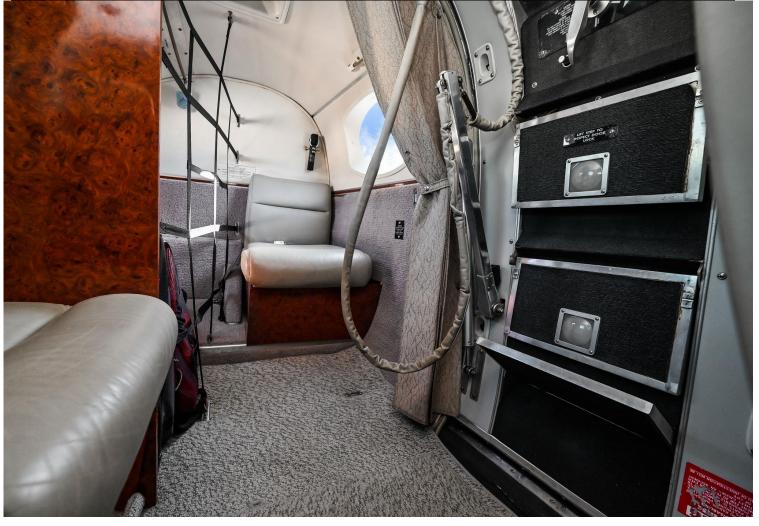

-Belted Aft Lav

**INTERIOR: 2018, Executive/7 Passengers** 

(4-Place Club Seating W/Aft Side-Facing Seat and Belted Lav) Gray Leather Seating, New Carpet 2019, Burlwood Cabinetry

**EXTERIOR: (2005)** 

Overall Matterhorn White w/ Grey and Blue Accent Stripes