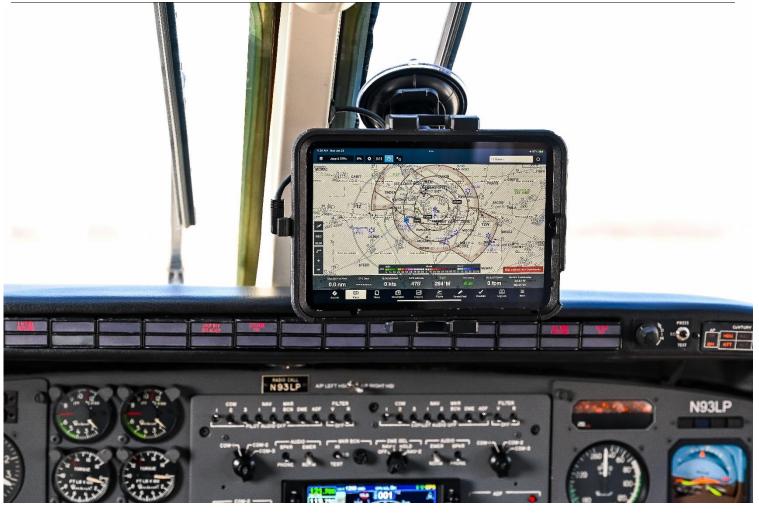

-WAAS GPS/NAV/COM/ARS- Avidyne IFD550

-Com 2 and 3- King KTR-905

-Nav 2- King KNR-630

-DME- King KDM-706

-ADF- King KDF-805

-Com 3 (CLR/DEL Switch Installed).

-Dual Avidyne AXP322 ADS-B Out.

-Avidyne Skytrax 100B, ADS-B In.