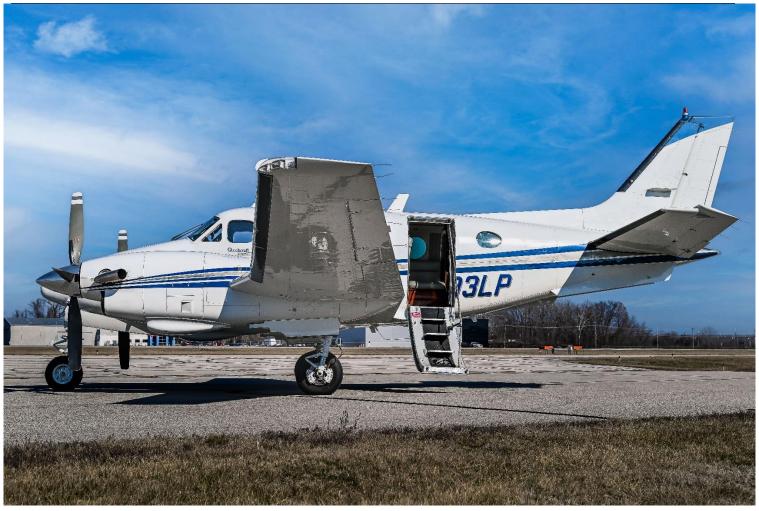

## 1980 BEECHCRAFT KING AIR C90

Serial Number: LJ-901 Registration Number: N93LP

-Belted Aft Lav

**INTERIOR: 2018, Executive/7 Passengers** 

(4-Place Club Seating W/Aft Side-Facing Seat and Belted Lav) Gray Leather Seating, New Carpet 2019, Burlwood Cabinetry

**EXTERIOR: (2005)** 

Overall Matterhorn White w/ Grey and Blue Accent Stripes