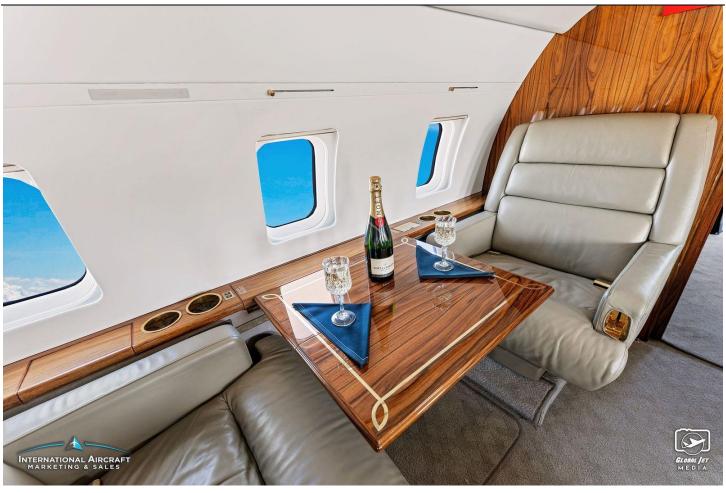

### **INTERIOR:**

Executive 10 Passenger Configuration with Forward Four-Place Club Seating, Aft 2 Club & Opposite 4-Place Divan. Forward Galley w/convection Oven, Microwave, Dual Coffee Pots. ATG 4000 GoGo Biz High Speed Wi-Fi, Heads up Technology XM Radio Receiver, XM Weather, Airshow 400, Dual 14in LCD Displays & VIP Cabin Temperature Controls.