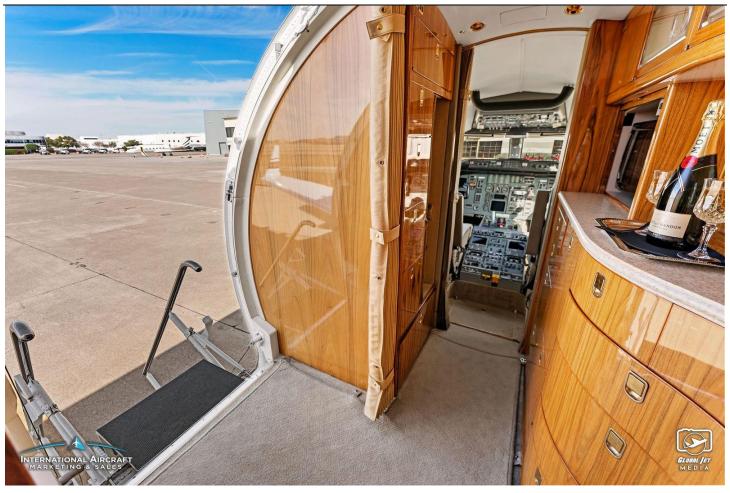

### **INTERIOR:**

Executive 10 Passenger Configuration with Forward Four-Place Club Seating, Aft 2 Club & Opposite 4-Place Divan. Forward Galley w/convection Oven, Microwave, Dual Coffee Pots. ATG 4000 GoGo Biz High Speed Wi-Fi, Heads up Technology XM Radio Receiver, XM Weather, Airshow 400, Dual 14in LCD Displays & VIP Cabin Temperature Controls.