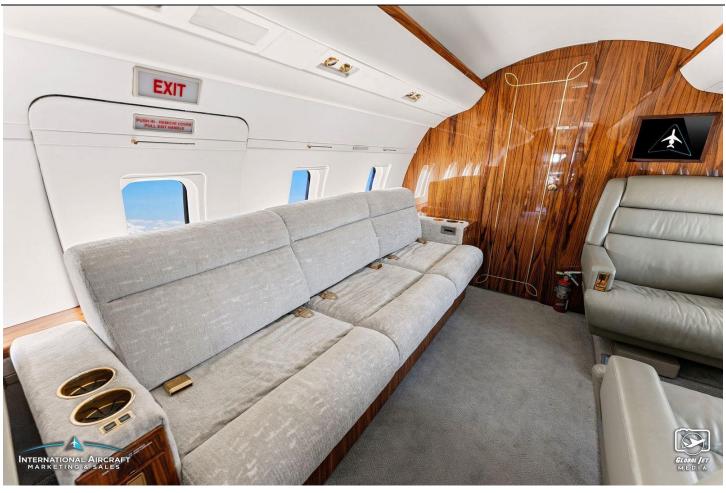

### **INTERIOR:**

Executive 10 Passenger Configuration with Forward Four-Place Club Seating, Aft 2 Club & Opposite 4-Place Divan. Forward Galley w/convection Oven, Microwave, Dual Coffee Pots. ATG 4000 GoGo Biz High Speed Wi-Fi, Heads up Technology XM Radio Receiver, XM Weather, Airshow 400, Dual 14in LCD Displays & VIP Cabin Temperature Controls.