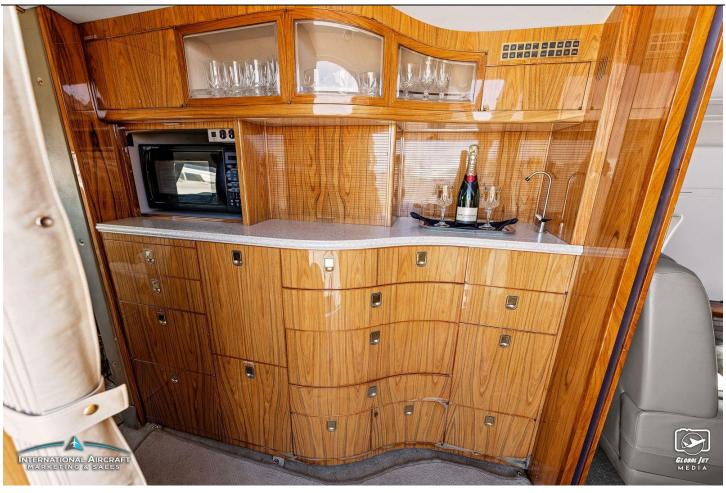

### **INTERIOR:**

Executive 10 Passenger Configuration with Forward Four-Place Club Seating, Aft 2 Club & Opposite 4-Place Divan. Forward Galley w/convection Oven, Microwave, Dual Coffee Pots. ATG 4000 GoGo Biz High Speed Wi-Fi, Heads up Technology XM Radio Receiver, XM Weather, Airshow 400, Dual 14in LCD Displays & VIP Cabin Temperature Controls.