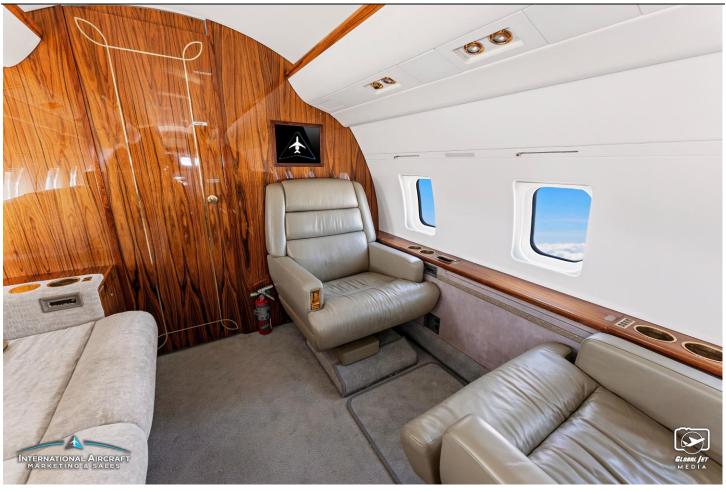

### **INTERIOR:**

Executive 10 Passenger Configuration with Forward Four-Place Club Seating, Aft 2 Club & Opposite 4-Place Divan. Forward Galley w/convection Oven, Microwave, Dual Coffee Pots. ATG 4000 GoGo Biz High Speed Wi-Fi, Heads up Technology XM Radio Receiver, XM Weather, Airshow 400, Dual 14in LCD Displays & VIP Cabin Temperature Controls.