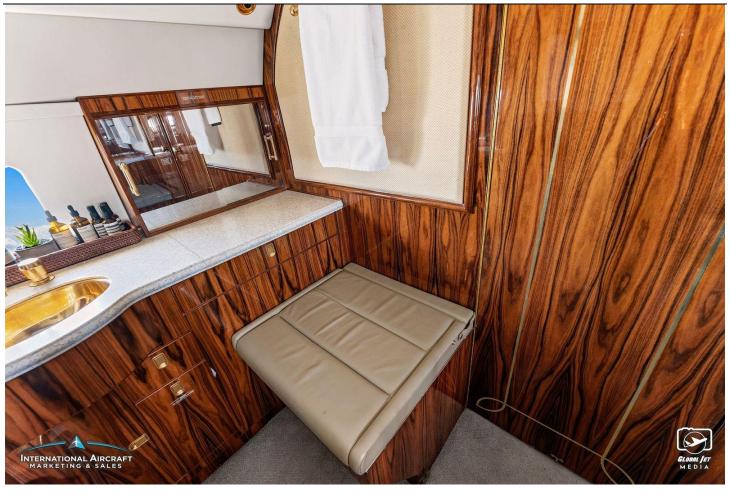

### **INTERIOR:**

Executive 10 Passenger Configuration with Forward Four-Place Club Seating, Aft 2 Club & Opposite 4-Place Divan. Forward Galley w/convection Oven, Microwave, Dual Coffee Pots. ATG 4000 GoGo Biz High Speed Wi-Fi, Heads up Technology XM Radio Receiver, XM Weather, Airshow 400, Dual 14in LCD Displays & VIP Cabin Temperature Controls.