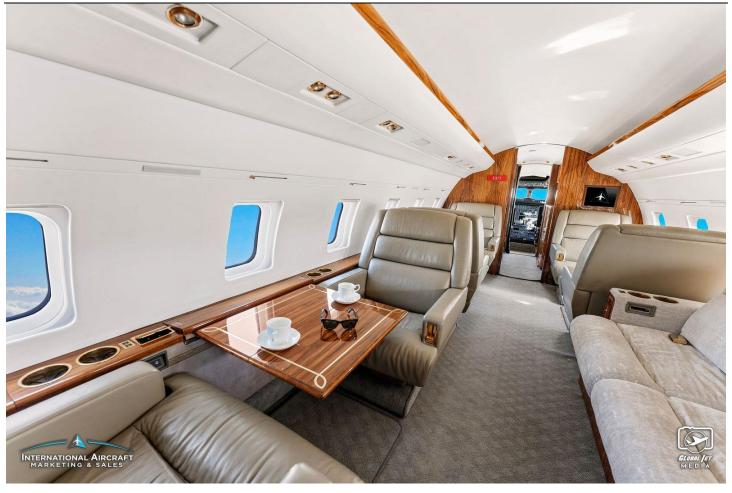

### **INTERIOR:**

Executive 10 Passenger Configuration with Forward Four-Place Club Seating, Aft 2 Club & Opposite 4-Place Divan. Forward Galley w/convection Oven, Microwave, Dual Coffee Pots. ATG 4000 GoGo Biz High Speed Wi-Fi, Heads up Technology XM Radio Receiver, XM Weather, Airshow 400, Dual 14in LCD Displays & VIP Cabin Temperature Controls.