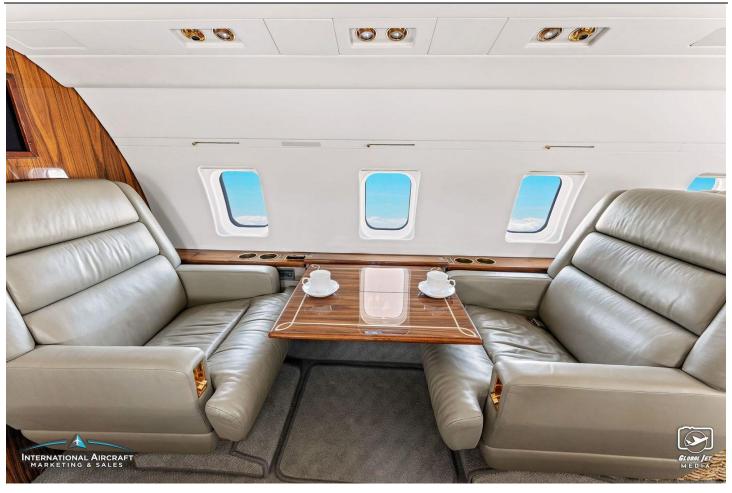

### **INTERIOR:**

Executive 10 Passenger Configuration with Forward Four-Place Club Seating, Aft 2 Club & Opposite 4-Place Divan. Forward Galley w/convection Oven, Microwave, Dual Coffee Pots. ATG 4000 GoGo Biz High Speed Wi-Fi, Heads up Technology XM Radio Receiver, XM Weather, Airshow 400, Dual 14in LCD Displays & VIP Cabin Temperature Controls.