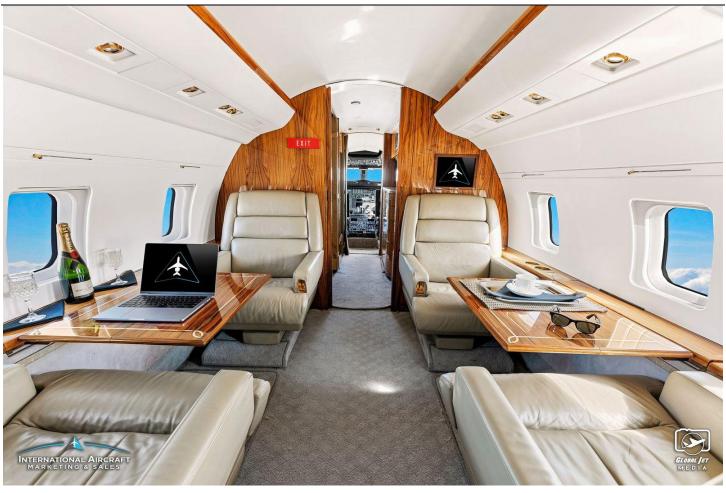

### **INTERIOR:**

Executive 10 Passenger Configuration with Forward Four-Place Club Seating, Aft 2 Club & Opposite 4-Place Divan. Forward Galley w/convection Oven, Microwave, Dual Coffee Pots. ATG 4000 GoGo Biz High Speed Wi-Fi, Heads up Technology XM Radio Receiver, XM Weather, Airshow 400, Dual 14in LCD Displays & VIP Cabin Temperature Controls.