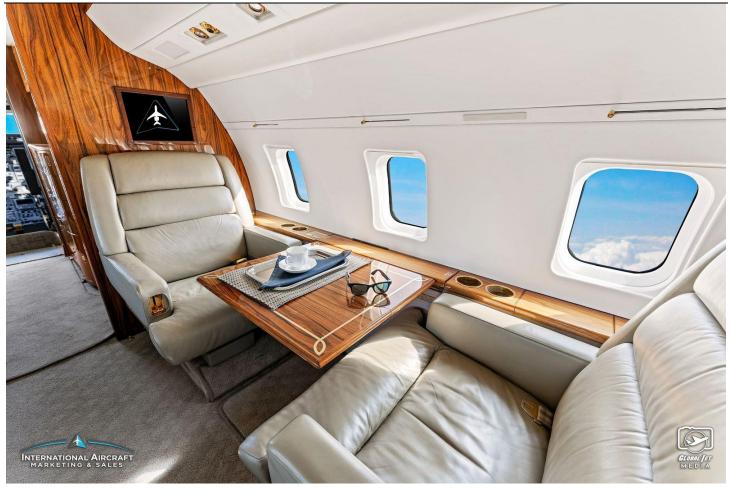

### **INTERIOR:**

Executive 10 Passenger Configuration with Forward Four-Place Club Seating, Aft 2 Club & Opposite 4-Place Divan. Forward Galley w/convection Oven, Microwave, Dual Coffee Pots. ATG 4000 GoGo Biz High Speed Wi-Fi, Heads up Technology XM Radio Receiver, XM Weather, Airshow 400, Dual 14in LCD Displays & VIP Cabin Temperature Controls.