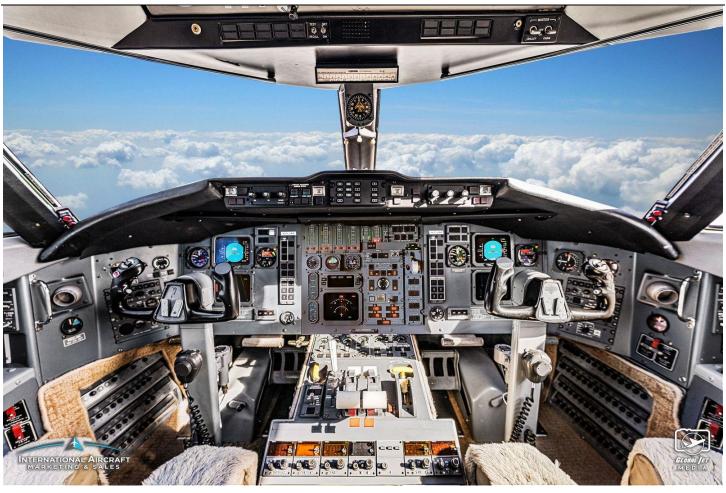

**APU:** 

Honeywell GTCP 36-150 3,313 Hours Since New

**AVIONICS: Honeywell Primus II** EDZ-815 EFIS

ADS-B

Dual COLLINS VHF-22B COMM'S w/8.33 spacing

Dual Collins VIR-32 w/FM Immunity Honeywell AFCS

**Dual Collins ADF-462** 

Dual Collins TDR-94D ENH. Mode S XPDRS

**Dual Collins DME-42** L3 Harris F1000 FDR Dual Honeywell LASER IV

Dual Honeywell NZ-2000 w/6.1 Software WAAS

**Dual Honeywell Barometric Altimeters** Honeywell Lasertrak NAV Display

Artex C-406-1 ELT

Honeywell RT-300 Radio Altimeter

Allied Global AFIS

Honeywell LSZ-860 Stormscope

Dual Honeywell FMZ-800

Honeywell Mark V EGPWS Honeywell MC-800 MFD Fairchild GA100 CVR

Honeywell DL-950 Dataloader

Dual Collins HF-9000 HF w/SELCAL

Honeywell TCAS II w/change 7

Dual Honeywell IRU's Windshear Warning System

AirCell ST-3100 Iridium Sat Phone System

Dual Honeywell AZ-810 ADC's Honeywell Primus 880 Weather Radar