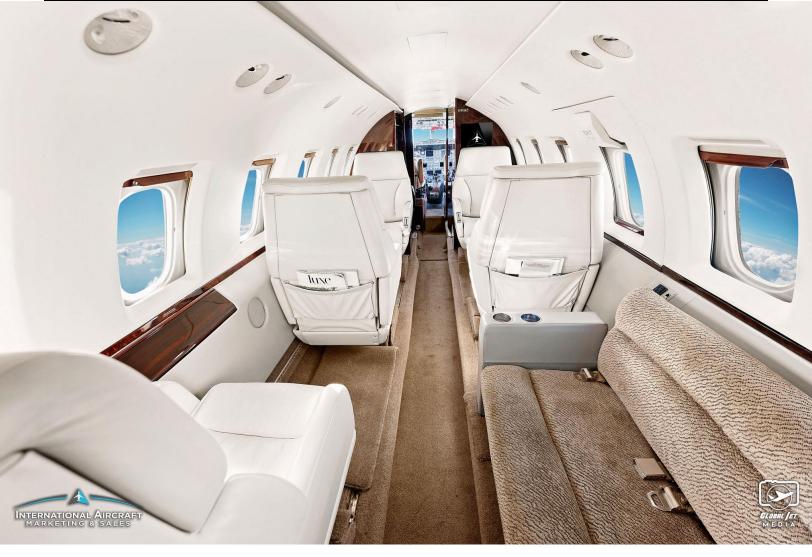

INTERIOR: 2012 Refurbishment

Additional Aft Left Baggage 9 Passenger Fwd 4-Place Club Convection Oven Aft Divan with 3 belts Microwave Oven

Earth Tone Interior Coffeemaker Audio/Video System w/DVD & CD player Australian Walnut Woodwork

Fwd & Aft 14-inch LCD monitors Forward Galley

EXTERIOR: 2015 Paint

Matterhorn white top, beige bottom w/ gold and blue stripes

**MAINTENANCE:** 

Due 7/23 Inspection G Landing Gear Overhaul Due 6/30