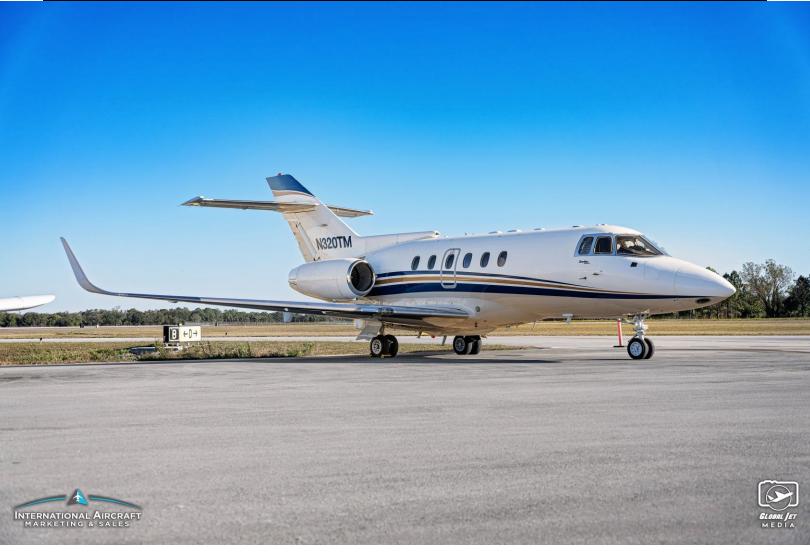

HAWKER 800A N320TM SN: 258178

# 1990 HAWKER 800A

Serial Number: 258178 **Registration: N320TM** 

**AIRFRAME:** 

8,665 **AFTT** 5,992 Landings

ENGINES: Honeywell TFE731-5R-1H (4,200 TBO) – Honeywell MSP Gold Engine Program

Left Engine: P91452 Right Engine: P91447 **TTSN** 7,866 **TTSN** 7,279 1,345 **SMOH** 760 **SMOH** 

Fwd & Aft 14-inch LCD monitors Forward Galley

EXTERIOR: 2015 Paint

Matterhorn white top, beige bottom w/ gold and blue stripes

**MAINTENANCE:** 

Due 7/23 Inspection G Landing Gear Overhaul Due 6/30