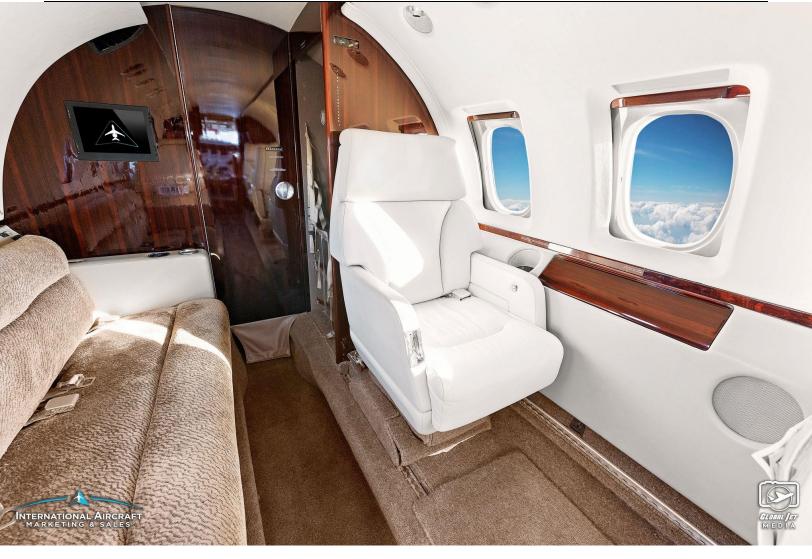

INTERIOR: 2012 Refurbishment

Additional Aft Left Baggage 9 Passenger Fwd 4-Place Club Convection Oven Aft Divan with 3 belts Microwave Oven

Earth Tone Interior Coffeemaker Audio/Video System w/DVD & CD player Australian Walnut Woodwork

Fwd & Aft 14-inch LCD monitors Forward Galley

EXTERIOR: 2015 Paint

Matterhorn white top, beige bottom w/ gold and blue stripes

**MAINTENANCE:** 

Due 7/23 Inspection G Landing Gear Overhaul Due 6/30