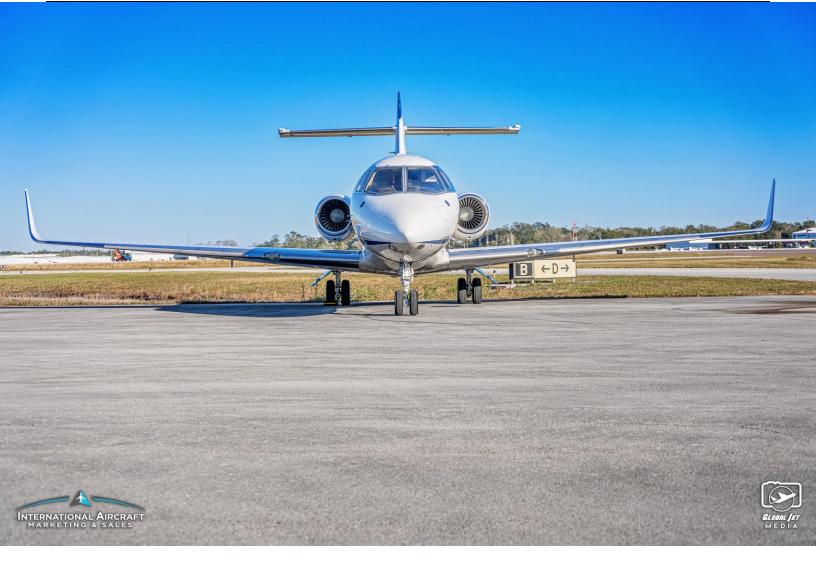

HAWKER 800A N320TM SN: 258178

# 1990 HAWKER 800A

Serial Number: 258178 **Registration: N320TM** 

**AIRFRAME:** 

8,665 **AFTT** 5,992 Landings

ENGINES: Honeywell TFE731-5R-1H (4,200 TBO) – Honeywell MSP Gold Engine Program

Left Engine: P91452 Right Engine: P91447 **TTSN** 7,866 **TTSN** 7,279 1,345 **SMOH** 760 **SMOH** 