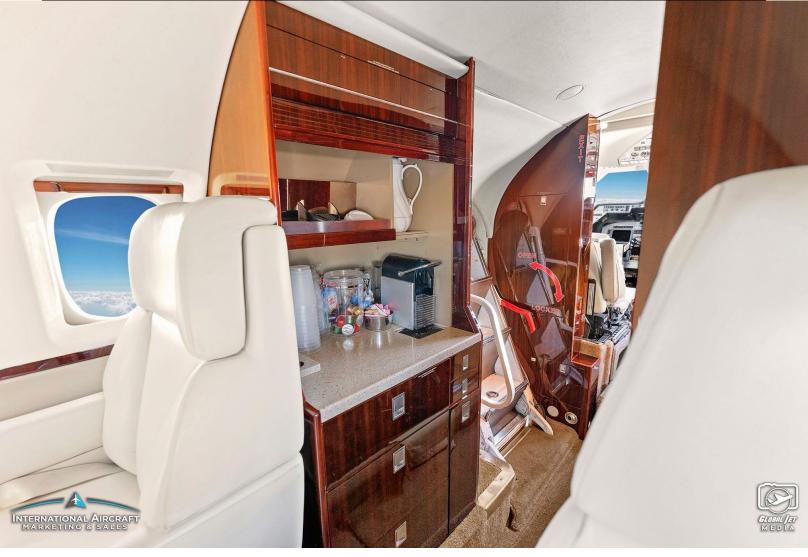

INTERIOR: 2012 Refurbishment

Additional Aft Left Baggage 9 Passenger Fwd 4-Place Club Convection Oven Aft Divan with 3 belts Microwave Oven

Earth Tone Interior Coffeemaker Audio/Video System w/DVD & CD player Australian Walnut Woodwork

Fwd & Aft 14-inch LCD monitors Forward Galley

EXTERIOR: 2015 Paint

Matterhorn white top, beige bottom w/ gold and blue stripes

**MAINTENANCE:** 

Due 7/23 Inspection G Landing Gear Overhaul Due 6/30