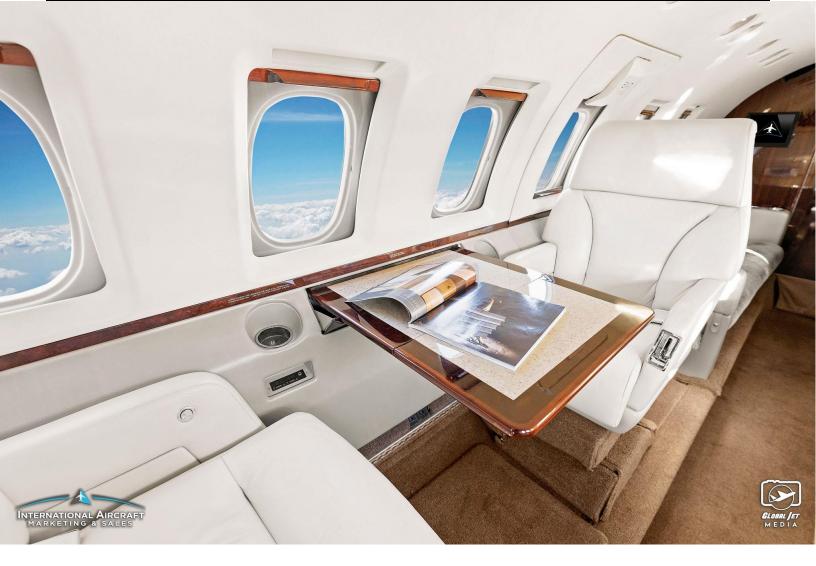

INTERIOR: 2012 Refurbishment

Additional Aft Left Baggage 9 Passenger Fwd 4-Place Club Convection Oven Aft Divan with 3 belts Microwave Oven

Earth Tone Interior Coffeemaker Audio/Video System w/DVD & CD player Australian Walnut Woodwork

Fwd & Aft 14-inch LCD monitors Forward Galley

EXTERIOR: 2015 Paint

Matterhorn white top, beige bottom w/ gold and blue stripes

**MAINTENANCE:** 

Due 7/23 Inspection G Landing Gear Overhaul Due 6/30