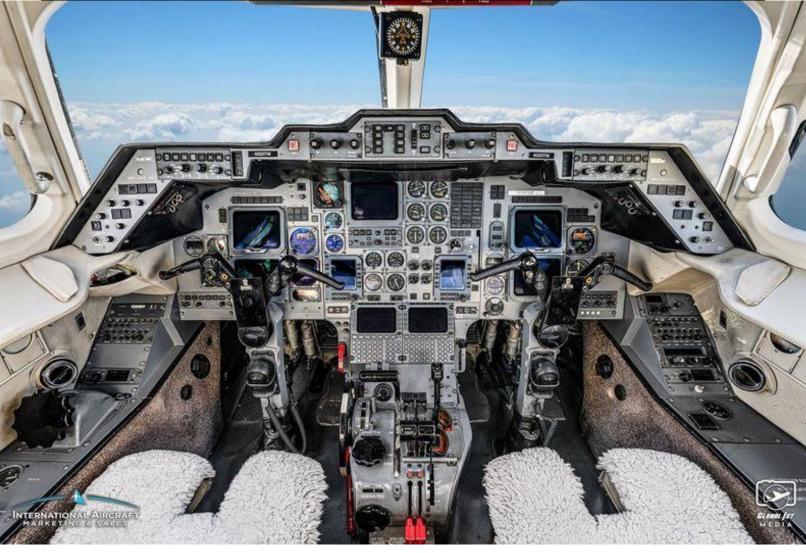

APU: Hamilton Sundstrand T62T-40C

P-291 SN: **TTSN** 6,323

**AVIONICS:** 

Dual Honeywell DF-850 HF-9000 w/Selcal **Dual Sperry ADZ-810** Honeywell 12 Channel Digital Air Data Computers Dual Honeywell LASEREF II Sandel ST-3400 GPWS

Dual Honeywell RCZ-850 radio turning units Honeywell TCZ-910 TCAS w change 7

Artex 406 ELT

Honeywell SPZ -8000 IFCS auto pilot Dual Honeywell Mode S Dual Honeywell RCZ-850 w/8.33 spacing Honeywell Primus 870 (color) Dual Sperry ADZ-810 Digital Air Data Computers

Universal CVR-80

Dual Honeywell DME-850

Honeywell 5 Tube

Honeywell SPZ-8000 IFCS

XM Radio

Gogo Biz ATG-5000 Wifi **LED Interior Lighting** 

ADDITIONAL EQUIPMENT: ADS-B Out

**API Winglets** 110V Power Outlets x10