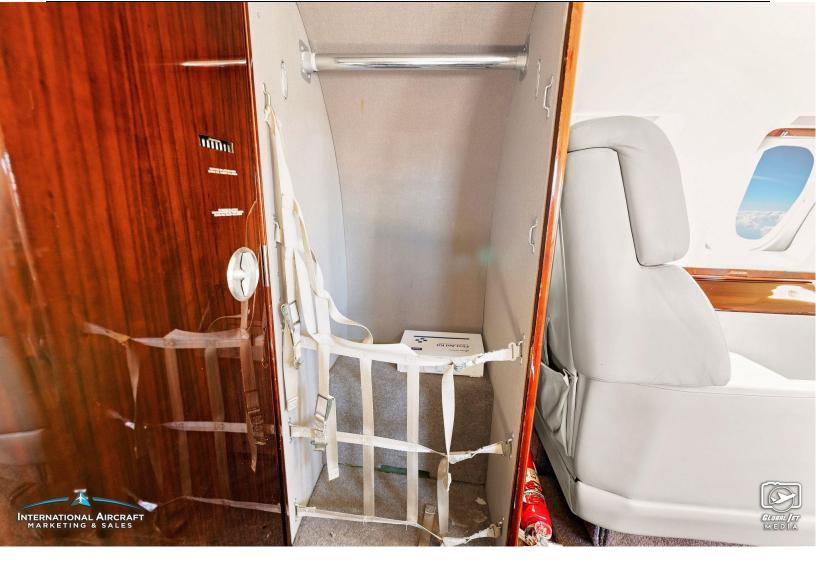

INTERIOR: 2012 Refurbishment

Additional Aft Left Baggage 9 Passenger Fwd 4-Place Club Convection Oven Aft Divan with 3 belts Microwave Oven

Earth Tone Interior Coffeemaker Audio/Video System w/DVD & CD player Australian Walnut Woodwork