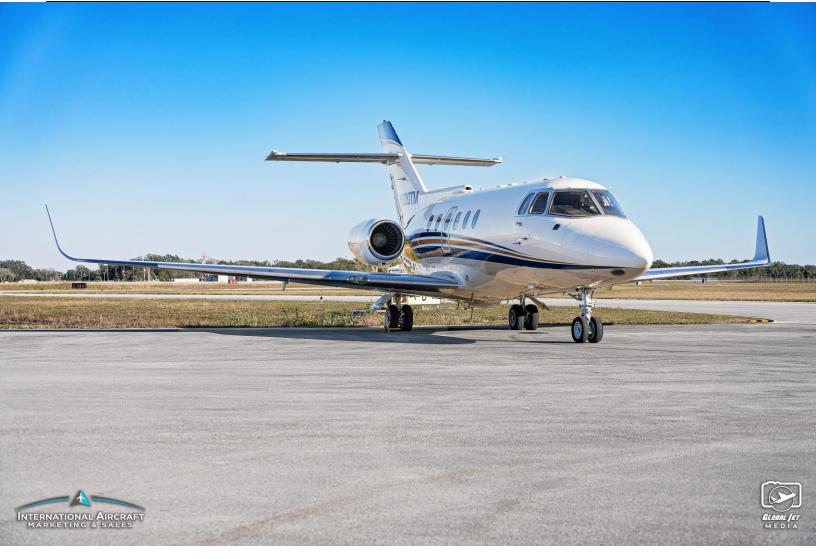

HAWKER 800A N320TM SN: 258178

# 1990 HAWKER 800A

Serial Number: 258178 **Registration: N320TM** 

**AIRFRAME:** 

8,665 **AFTT** 5,992 Landings

ENGINES: Honeywell TFE731-5R-1H (4,200 TBO) – Honeywell MSP Gold Engine Program

Left Engine: P91452 Right Engine: P91447 **TTSN** 7,866 **TTSN** 7,279 1,345 **SMOH** 760 **SMOH** 

Fwd & Aft 14-inch LCD monitors Forward Galley

EXTERIOR: 2015 Paint

Matterhorn white top, beige bottom w/ gold and blue stripes

**MAINTENANCE:** 

Due 7/23 Inspection G Landing Gear Overhaul Due 6/30