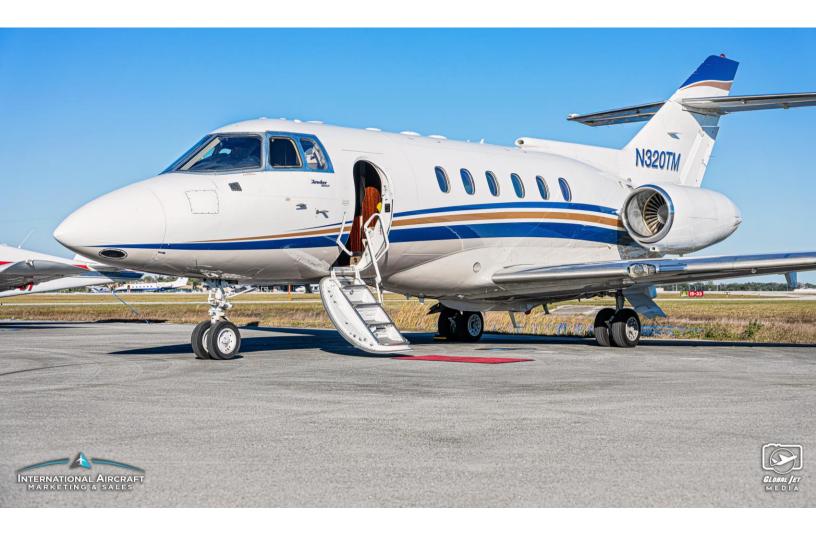

HAWKER 800A N320TM SN: 258178

# 1990 HAWKER 800A

Serial Number: 258178 **Registration: N320TM** 

**AIRFRAME:** 

8,665 **AFTT** 5,992 Landings

ENGINES: Honeywell TFE731-5R-1H (4,200 TBO) – Honeywell MSP Gold Engine Program

Left Engine: P91452 Right Engine: P91447 **TTSN** 7,866 **TTSN** 7,279 1,345 **SMOH** 760 **SMOH** 

Fwd & Aft 14-inch LCD monitors Forward Galley

EXTERIOR: 2015 Paint

Matterhorn white top, beige bottom w/ gold and blue stripes

**MAINTENANCE:** 

Due 7/23 Inspection G Landing Gear Overhaul Due 6/30