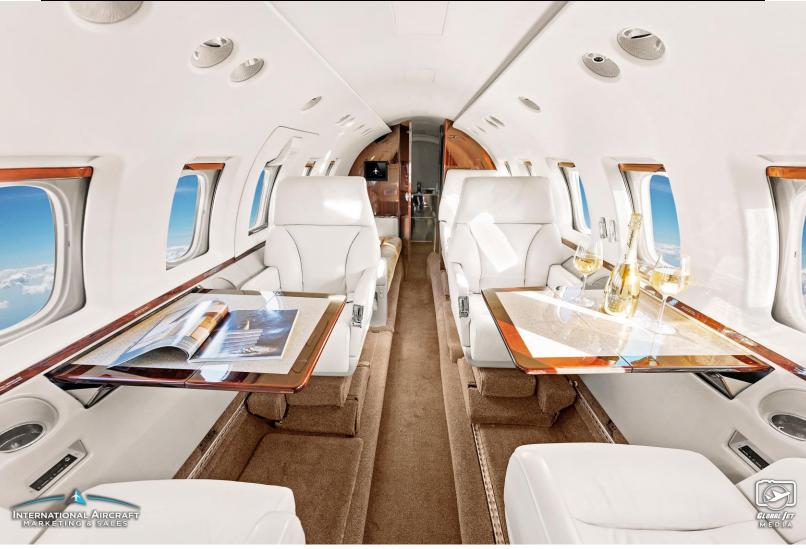

INTERIOR: 2012 Refurbishment

Additional Aft Left Baggage 9 Passenger Fwd 4-Place Club Convection Oven Aft Divan with 3 belts Microwave Oven

Earth Tone Interior Coffeemaker Audio/Video System w/DVD & CD player Australian Walnut Woodwork

Fwd & Aft 14-inch LCD monitors Forward Galley

EXTERIOR: 2015 Paint

Matterhorn white top, beige bottom w/ gold and blue stripes

**MAINTENANCE:** 

Due 7/23 Inspection G Landing Gear Overhaul Due 6/30