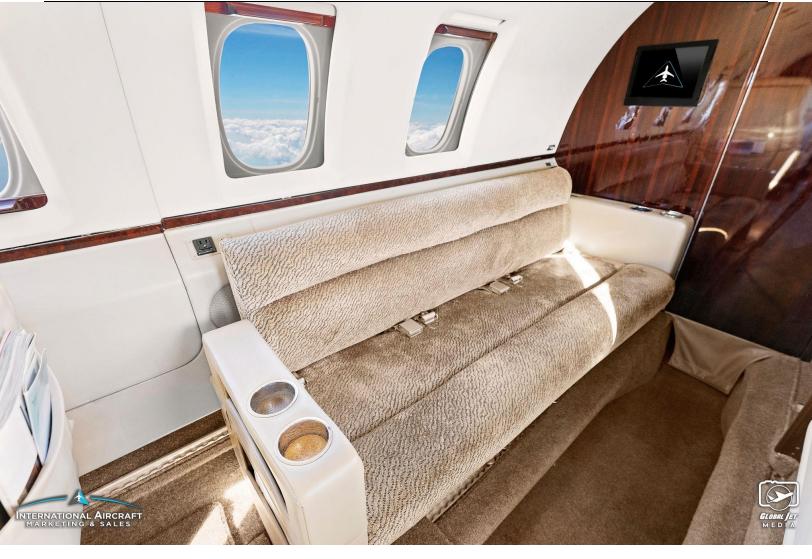

INTERIOR: 2012 Refurbishment

Additional Aft Left Baggage 9 Passenger Fwd 4-Place Club Convection Oven Aft Divan with 3 belts Microwave Oven

Earth Tone Interior Coffeemaker Audio/Video System w/DVD & CD player Australian Walnut Woodwork

Fwd & Aft 14-inch LCD monitors Forward Galley

EXTERIOR: 2015 Paint

Matterhorn white top, beige bottom w/ gold and blue stripes

**MAINTENANCE:** 

Due 7/23 Inspection G Landing Gear Overhaul Due 6/30