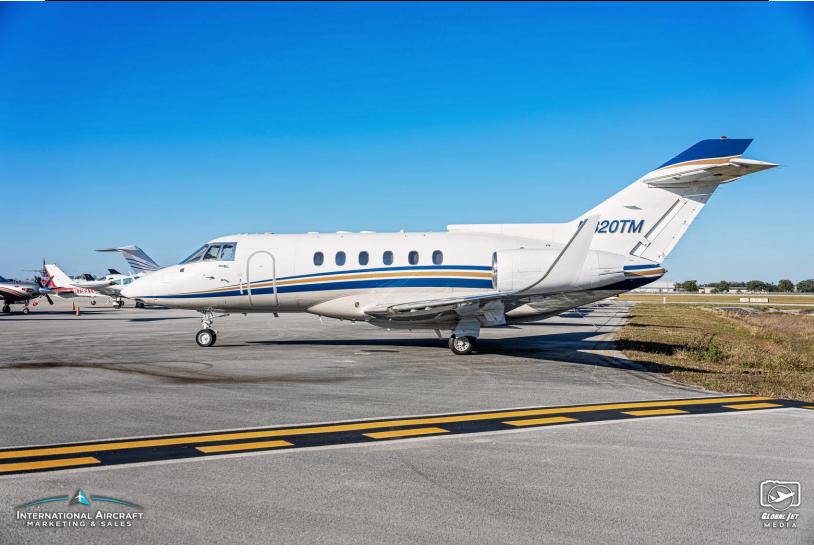

Fwd & Aft 14-inch LCD monitors Forward Galley

EXTERIOR: 2015 Paint

Matterhorn white top, beige bottom w/ gold and blue stripes

**MAINTENANCE:** 

Due 7/23 Inspection G Landing Gear Overhaul Due 6/30