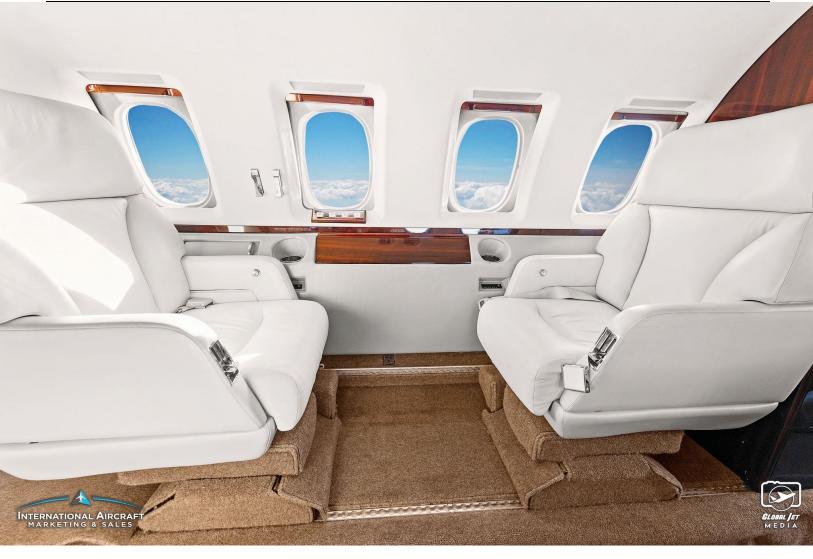

INTERIOR: 2012 Refurbishment

Additional Aft Left Baggage 9 Passenger Fwd 4-Place Club Convection Oven Aft Divan with 3 belts Microwave Oven

Earth Tone Interior Coffeemaker Audio/Video System w/DVD & CD player Australian Walnut Woodwork

Fwd & Aft 14-inch LCD monitors Forward Galley

EXTERIOR: 2015 Paint

Matterhorn white top, beige bottom w/ gold and blue stripes

**MAINTENANCE:** 

Due 7/23 Inspection G Landing Gear Overhaul Due 6/30