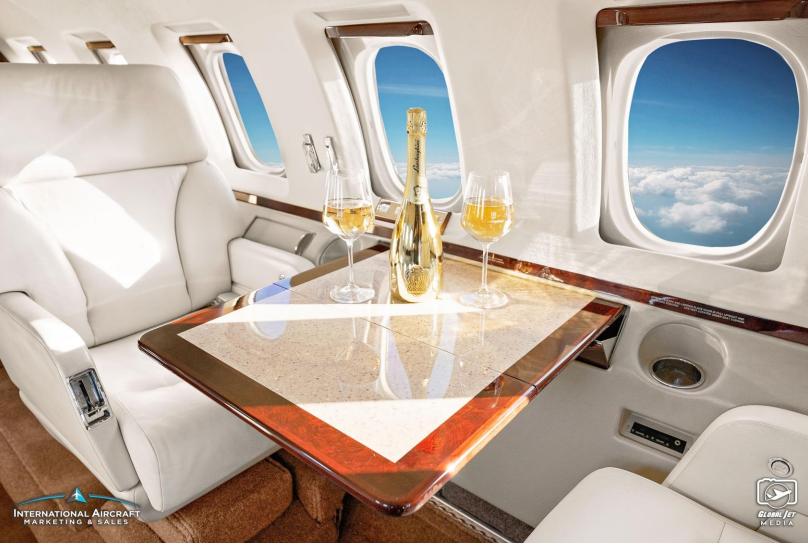

INTERIOR: 2012 Refurbishment

Additional Aft Left Baggage 9 Passenger Fwd 4-Place Club Convection Oven Aft Divan with 3 belts Microwave Oven

Earth Tone Interior Coffeemaker Audio/Video System w/DVD & CD player Australian Walnut Woodwork