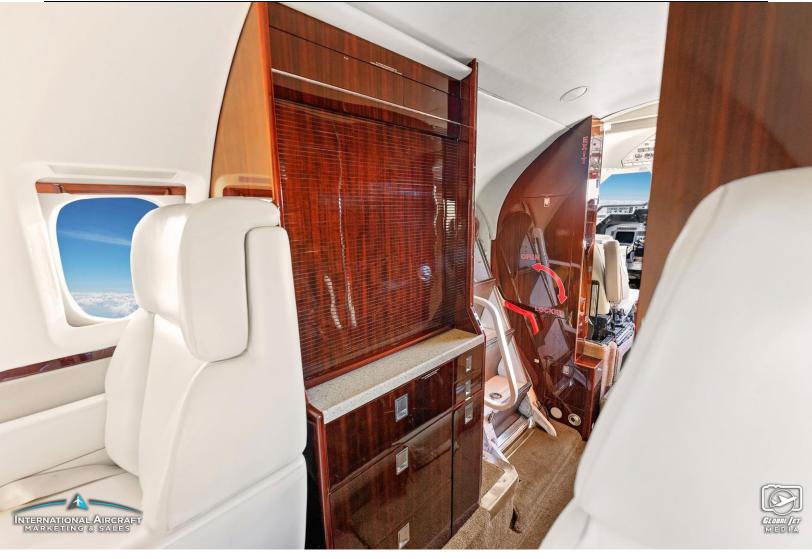

INTERIOR: 2012 Refurbishment

Additional Aft Left Baggage 9 Passenger Fwd 4-Place Club Convection Oven Aft Divan with 3 belts Microwave Oven

Earth Tone Interior Coffeemaker Audio/Video System w/DVD & CD player Australian Walnut Woodwork

Fwd & Aft 14-inch LCD monitors Forward Galley

EXTERIOR: 2015 Paint

Matterhorn white top, beige bottom w/ gold and blue stripes

**MAINTENANCE:** 

Due 7/23 Inspection G Landing Gear Overhaul Due 6/30