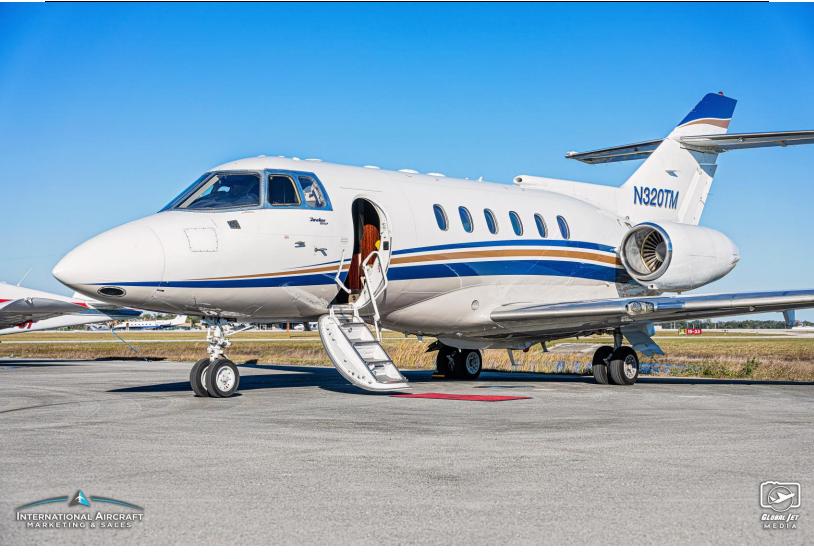

HAWKER 800A N320TM SN: 258178

# 1990 HAWKER 800A

Serial Number: 258178 **Registration: N320TM** 

**AIRFRAME:** 

8,665 **AFTT** 5,992 Landings

ENGINES: Honeywell TFE731-5R-1H (4,200 TBO) – Honeywell MSP Gold Engine Program

Left Engine: P91452 Right Engine: P91447 **TTSN** 7,866 **TTSN** 7,279 1,345 **SMOH** 760 **SMOH** 

Fwd & Aft 14-inch LCD monitors Forward Galley

EXTERIOR: 2015 Paint

Matterhorn white top, beige bottom w/ gold and blue stripes

**MAINTENANCE:** 

Due 7/23 Inspection G Landing Gear Overhaul Due 6/30