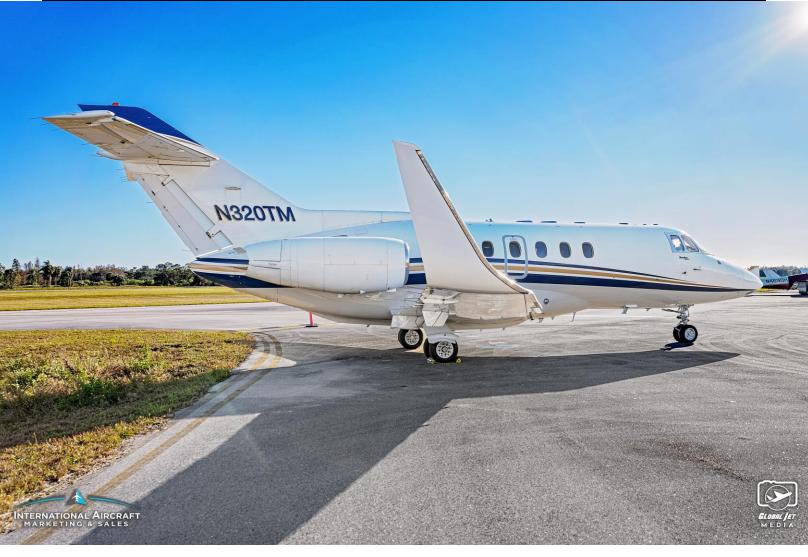

Fwd & Aft 14-inch LCD monitors Forward Galley

EXTERIOR: 2015 Paint

Matterhorn white top, beige bottom w/ gold and blue stripes

**MAINTENANCE:** 

Due 7/23 Inspection G Landing Gear Overhaul Due 6/30