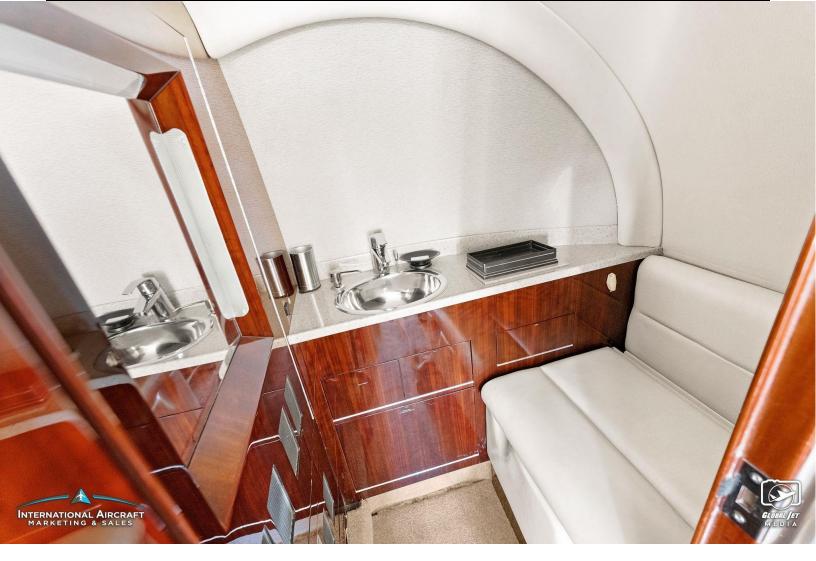

INTERIOR: 2012 Refurbishment

Additional Aft Left Baggage 9 Passenger Fwd 4-Place Club Convection Oven Aft Divan with 3 belts Microwave Oven

Earth Tone Interior Coffeemaker Audio/Video System w/DVD & CD player Australian Walnut Woodwork

Fwd & Aft 14-inch LCD monitors Forward Galley

EXTERIOR: 2015 Paint

Matterhorn white top, beige bottom w/ gold and blue stripes

**MAINTENANCE:** 

Due 7/23 Inspection G Landing Gear Overhaul Due 6/30