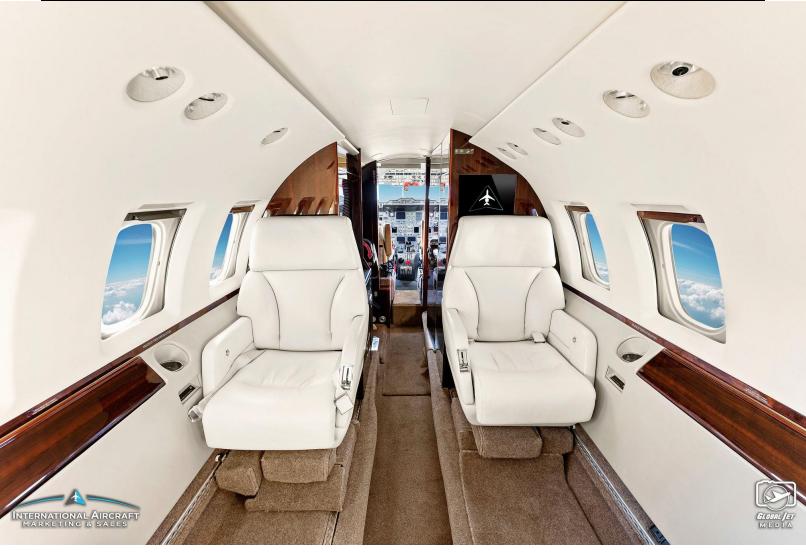

INTERIOR: 2012 Refurbishment

Additional Aft Left Baggage 9 Passenger Fwd 4-Place Club Convection Oven Aft Divan with 3 belts Microwave Oven

Earth Tone Interior Coffeemaker Audio/Video System w/DVD & CD player Australian Walnut Woodwork

Fwd & Aft 14-inch LCD monitors Forward Galley

EXTERIOR: 2015 Paint

Matterhorn white top, beige bottom w/ gold and blue stripes

**MAINTENANCE:** 

Due 7/23 Inspection G Landing Gear Overhaul Due 6/30