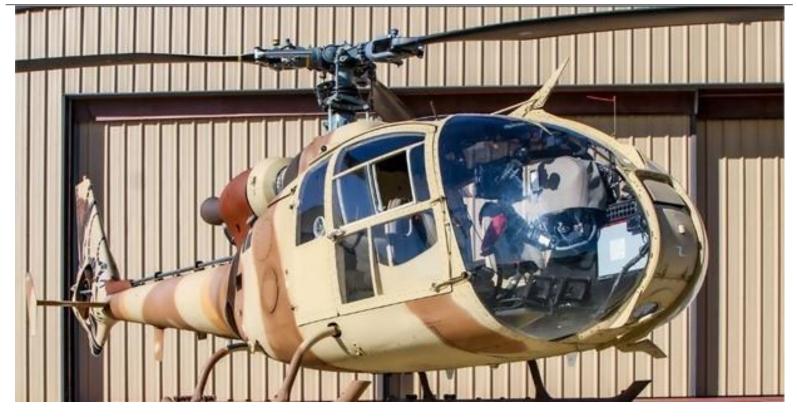

### 1976 EUROCOPTER SA341F2 GAZELLE

Serial Number: 1541 N341MH

**AIRFRAME:** 

10,081 hrs Total Time Since New

**ENGINES:** TURBOMECA ASTAZOU III C2 (2,750 Hour TBO)

Engine 1

2,472 hrs Time Since New 808 hrs Since Major Overhaul

Baggage Compartment USB Port

Two 110V Outlets Wire Strike Kit

24 Volt Trickle Charger ADS-B

**INTERIOR:** 

1 Crew 4 Passenger Seating Tan Cloth Seating

**EXTERIOR:** 

Tan Camouflage