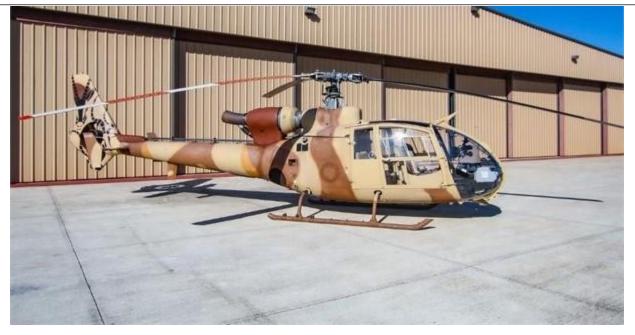

### 1976 EUROCOPTER SA341F2 GAZELLE

Serial Number: 1541 N341MH

**AIRFRAME:** 

10,081 hrs Total Time Since New

**ENGINES:** TURBOMECA ASTAZOU III C2 (2,750 Hour TBO)

Engine 1

2,472 hrs Time Since New 808 hrs Since Major Overhaul

Baggage Compartment USB Port

Two 110V Outlets Wire Strike Kit

24 Volt Trickle Charger ADS-B

**INTERIOR:** 

1 Crew 4 Passenger Seating Tan Cloth Seating

**EXTERIOR:** 

Tan Camouflage