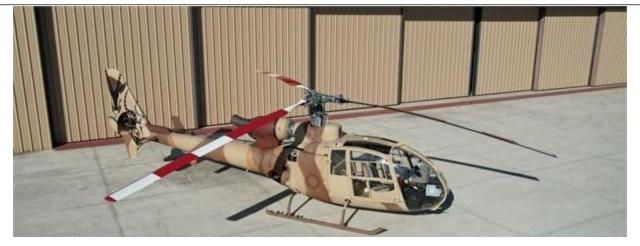

### 1976 EUROCOPTER SA341F2 GAZELLE

Serial Number: 1541 N341MH

**AIRFRAME:** 

10,081 hrs Total Time Since New

**ENGINES:** TURBOMECA ASTAZOU III C2 (2,750 Hour TBO)

Engine 1

2,472 hrs Time Since New 808 hrs Since Major Overhaul

### AVAILABLE IMMEDIATELY, MAKE OFFER, CONTACT HEATH OWENS (270)635-1254