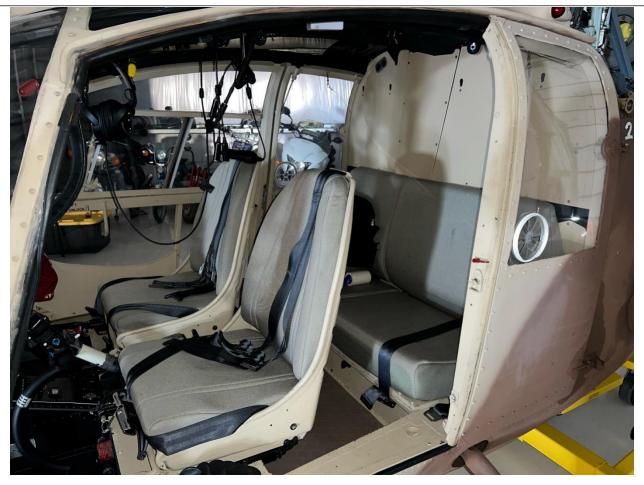

Baggage Compartment USB Port

Two 110V Outlets Wire Strike Kit

24 Volt Trickle Charger ADS-B

**INTERIOR:** 

1 Crew 4 Passenger Seating Tan Cloth Seating

**EXTERIOR:** 

Tan Camouflage