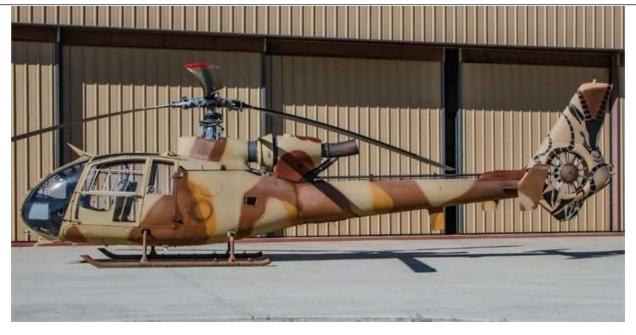

### 1976 EUROCOPTER SA341F2 GAZELLE

Serial Number: 1541 N341MH

**AIRFRAME:** 

10,081 hrs Total Time Since New

**ENGINES:** TURBOMECA ASTAZOU III C2 (2,750 Hour TBO)

Engine 1

2,472 hrs Time Since New 808 hrs Since Major Overhaul

Baggage Compartment USB Port

Two 110V Outlets Wire Strike Kit

24 Volt Trickle Charger ADS-B

**INTERIOR:** 

1 Crew 4 Passenger Seating Tan Cloth Seating

**EXTERIOR:** 

Tan Camouflage