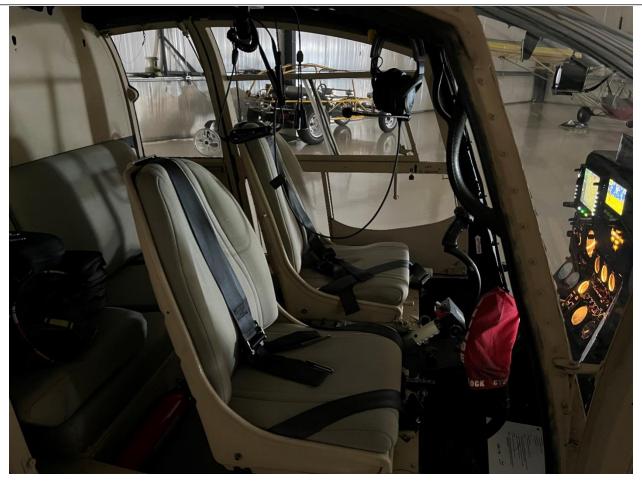

Baggage Compartment USB Port

Two 110V Outlets Wire Strike Kit

24 Volt Trickle Charger ADS-B

**INTERIOR:** 

1 Crew 4 Passenger Seating Tan Cloth Seating

**EXTERIOR:** 

Tan Camouflage