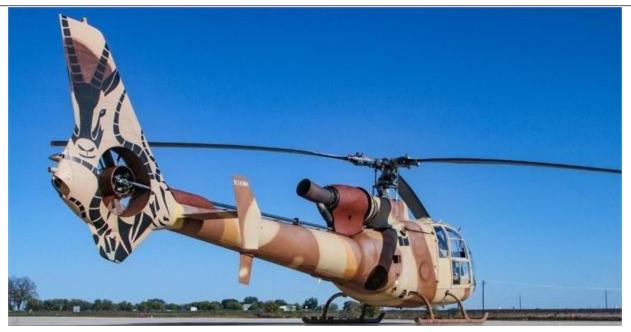

### 1976 EUROCOPTER SA341F2 GAZELLE

Serial Number: 1541 N341MH

**AIRFRAME:** 

10,081 hrs Total Time Since New

**ENGINES:** TURBOMECA ASTAZOU III C2 (2,750 Hour TBO)

Engine 1

2,472 hrs Time Since New 808 hrs Since Major Overhaul

### AVAILABLE IMMEDIATELY, MAKE OFFER, CONTACT HEATH OWENS (270)635-1254