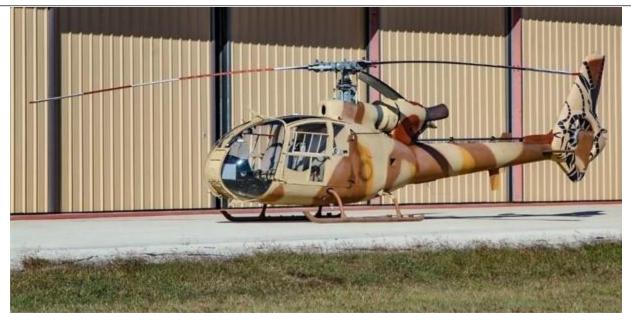

### 1976 EUROCOPTER SA341F2 GAZELLE

Serial Number: 1541 N341MH

**AIRFRAME:** 

10,081 hrs Total Time Since New

**ENGINES:** TURBOMECA ASTAZOU III C2 (2,750 Hour TBO)

Engine 1

2,472 hrs Time Since New 808 hrs Since Major Overhaul

Baggage Compartment USB Port

Two 110V Outlets Wire Strike Kit

24 Volt Trickle Charger ADS-B

**INTERIOR:** 

1 Crew 4 Passenger Seating Tan Cloth Seating

**EXTERIOR:** 

Tan Camouflage