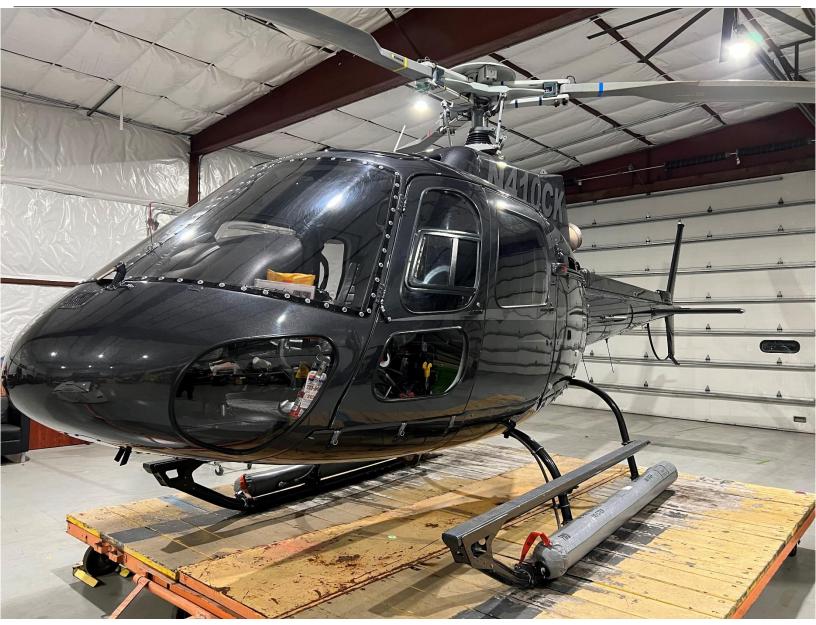

2004 EUROCOPTER AS-350 B2 Serial Number: 3793 N410CK

# **EXTERIOR:**

Black with Silver Stripe