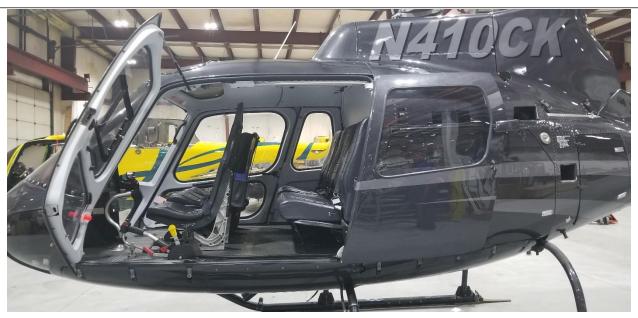

#### **INTERIOR:**

1 Crew 6 Passenger Seating Gray Seating Blade 3 19,467 hrs Time Remaining

Garmin GTN-750H COMM/GPS King KCS-55A Compass Garmin GTX-330H Transponder Trilogy ESI-2000 Standby Instrument Garmin GDL-88H Datalink

Freon Air Conditioning Dual Controls USB Ports ECL Tail Boom Left Side Sliding Door Full Length Boarding Steps High Vis Windows Dart Aft Cargo Extender Precise Pulse Lights