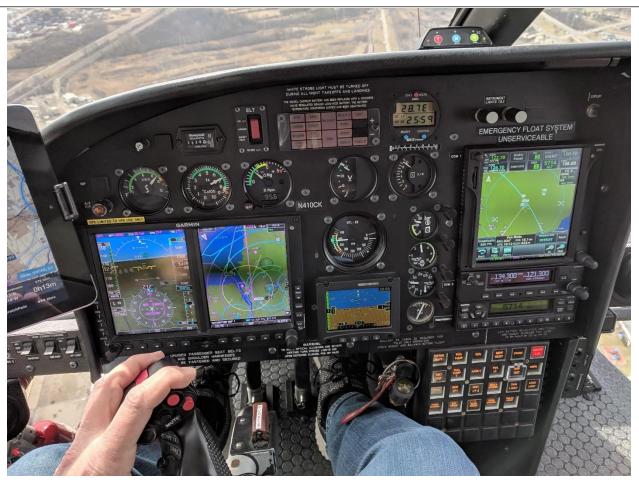

# **AVIONICS:**

Garmin G500H EFIS Garmin GTR-225B COMM Free Flight Radar Altimeter GMA-35C Audio Panel Garmin Flight Stream 210 w/Bluetooth

# **ADDITIONAL EQUIPMENT:**

Synthetic Vision Technology Pop-Out Floats ECL Modified Pedestal Left Side PIC ECL Aft Cargo Door Mod Tech Tool Windows AFS Barrier Filter Fly Away Kit with Blade Tie Downs LED Fin & Belly Strobes

#### **INTERIOR:**

1 Crew 6 Passenger Seating Gray Seating Blade 3 19,467 hrs Time Remaining

Garmin GTN-750H COMM/GPS King KCS-55A Compass Garmin GTX-330H Transponder Trilogy ESI-2000 Standby Instrument Garmin GDL-88H Datalink

Freon Air Conditioning Dual Controls USB Ports ECL Tail Boom Left Side Sliding Door Full Length Boarding Steps High Vis Windows Dart Aft Cargo Extender Precise Pulse Lights