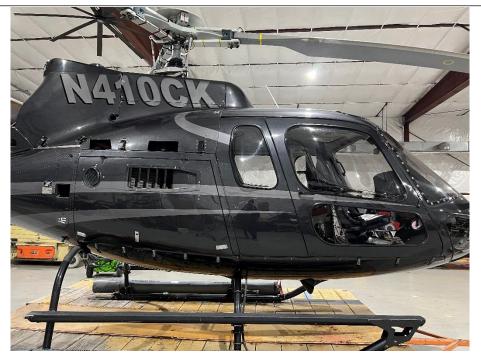

2004 EUROCOPTER AS-350 B2 Serial Number: 3793 N410CK

# **EXTERIOR:**

Black with Silver Stripe