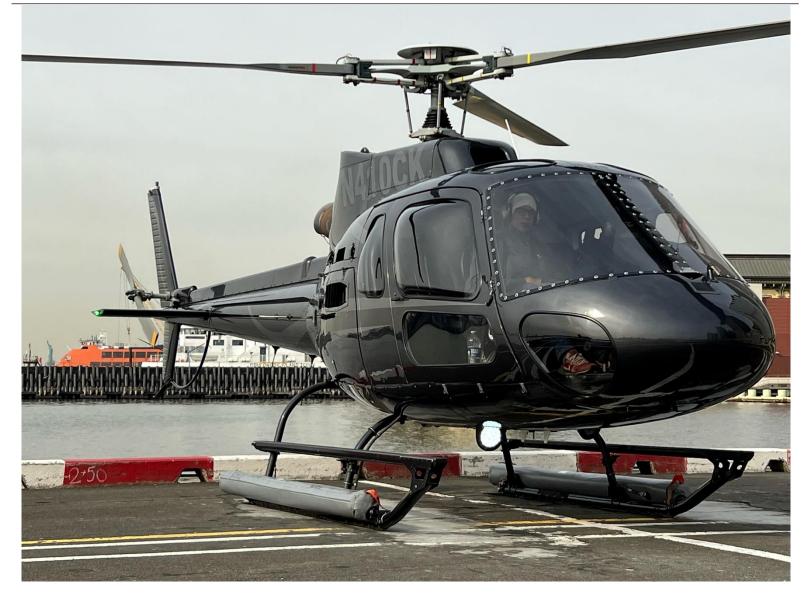

2004 EUROCOPTER AS-350 B2 Serial Number: 3793 N410CK

# **EXTERIOR:**

Black with Silver Stripe

# **ADDITIONAL EQUIPMENT:**

Synthetic Vision Technology Pop-Out Floats ECL Modified Pedestal Left Side PIC ECL Aft Cargo Door Mod Tech Tool Windows AFS Barrier Filter Fly Away Kit with Blade Tie Downs LED Fin & Belly Strobes