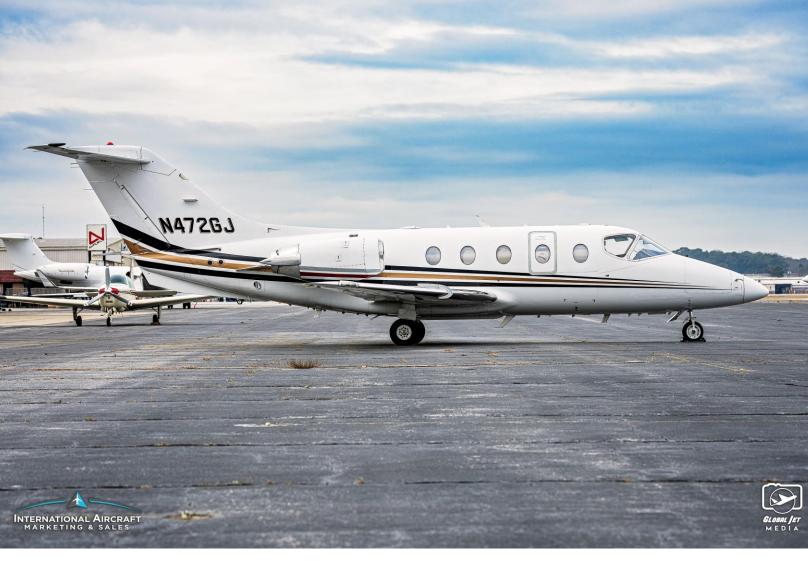

#### **EXTERIOR:**

Painted in Matterhorn White with Turquoise Green, Antique Gold, and Cumulus Grey Stripes. Metallic Striping and Grey Exits