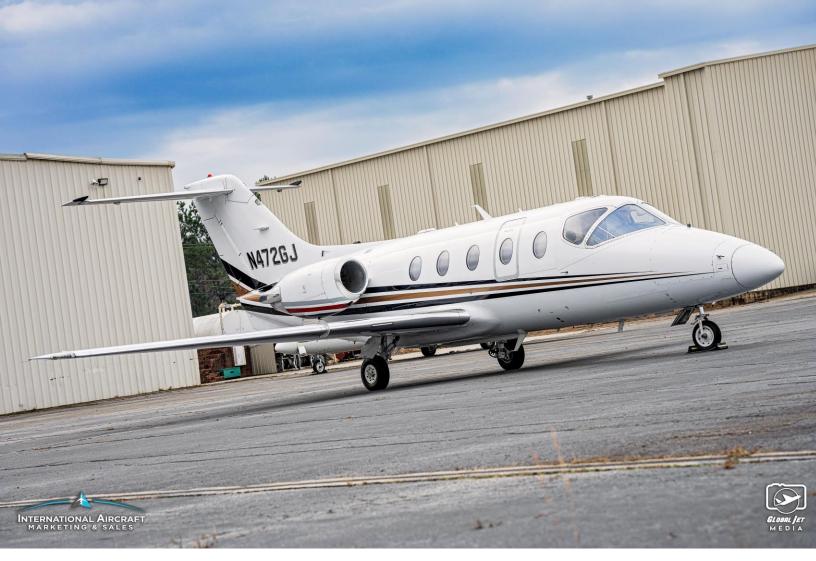

2006 Hawker 400XP Serial Number: RK-481 Registration: N472GJ

#### **EXTERIOR:**

Painted in Matterhorn White with Turquoise Green, Antique Gold, and Cumulus Grey Stripes. Metallic Striping and Grey Exits