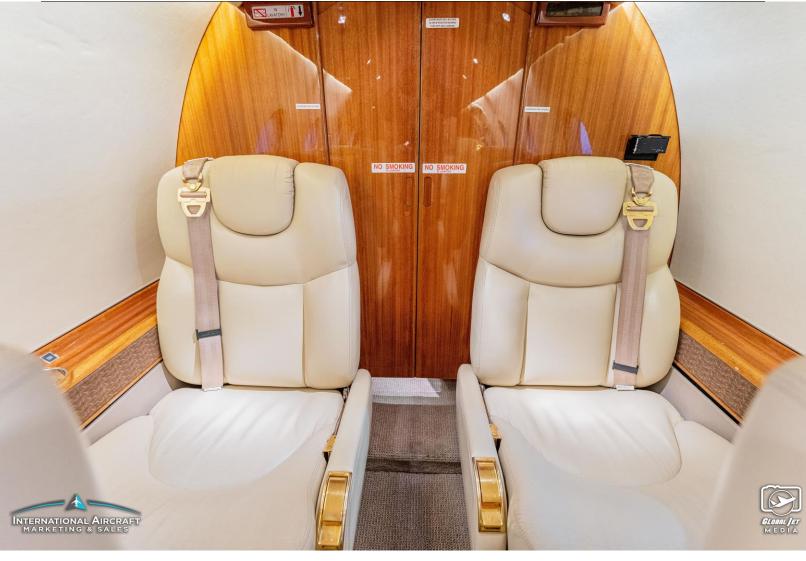

#### **INTERIOR:**

8 Passenger 4-Place Executive Configuration Seating

Fire Blocked Dual (aft) Forward Facing Seats

Soft Tan Leather Seating Belted Lav Seat

Fawn Carpet Custom Galley with Dual MAPCO's
Vanilla Headliner Teledyne Cabin Information Display System