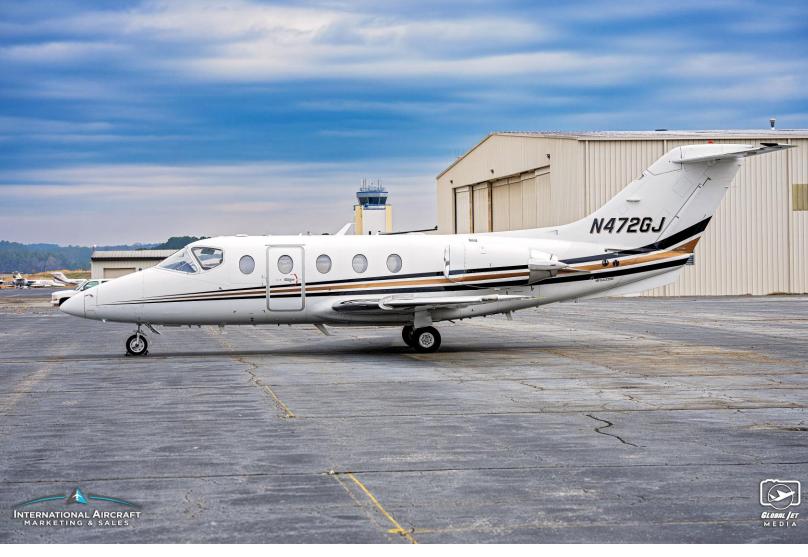

#### **EXTERIOR:**

Painted in Matterhorn White with Turquoise Green, Antique Gold, and Cumulus Grey Stripes. Metallic Striping and Grey Exits