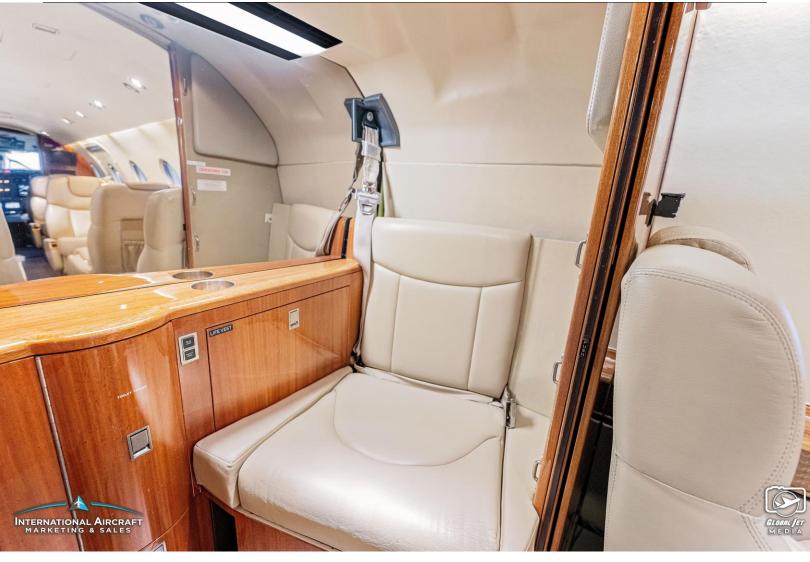

#### **INTERIOR:**

8 Passenger 4-Place Executive Configuration Seating

Fire Blocked Dual (aft) Forward Facing Seats

Soft Tan Leather Seating Belted Lav Seat

Fawn Carpet Custom Galley with Dual MAPCO's
Vanilla Headliner Teledyne Cabin Information Display System

Single (fwd), Aft-Facing Seat