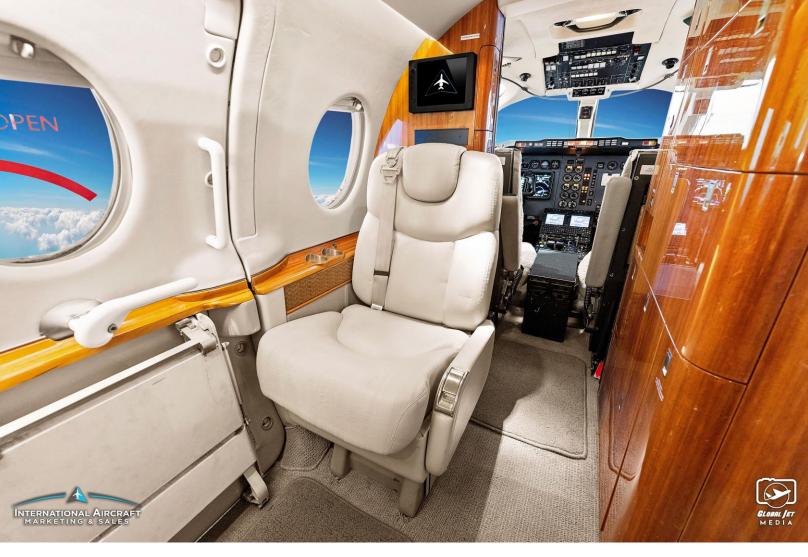

#### **INTERIOR:**

8 Passenger 4-Place Executive Configuration Seating

Fire Blocked Dual (aft) Forward Facing Seats

Soft Tan Leather Seating Belted Lav Seat

Fawn Carpet Custom Galley with Dual MAPCO's
Vanilla Headliner Teledyne Cabin Information Display System

Single (fwd), Aft-Facing Seat