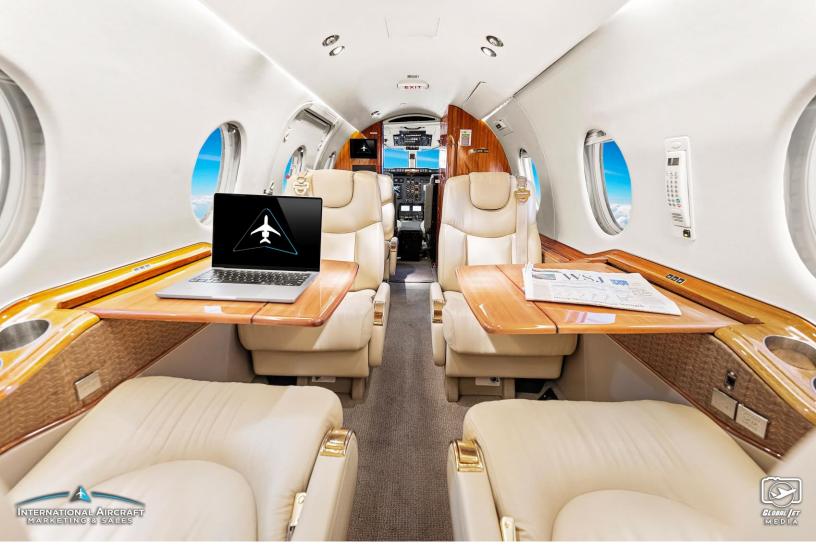

#### **INTERIOR:**

8 Passenger 4-Place Executive Configuration Seating

Fire Blocked Dual (aft) Forward Facing Seats

Soft Tan Leather Seating Belted Lav Seat

Fawn Carpet Custom Galley with Dual MAPCO's
Vanilla Headliner Teledyne Cabin Information Display System

Single (fwd), Aft-Facing Seat