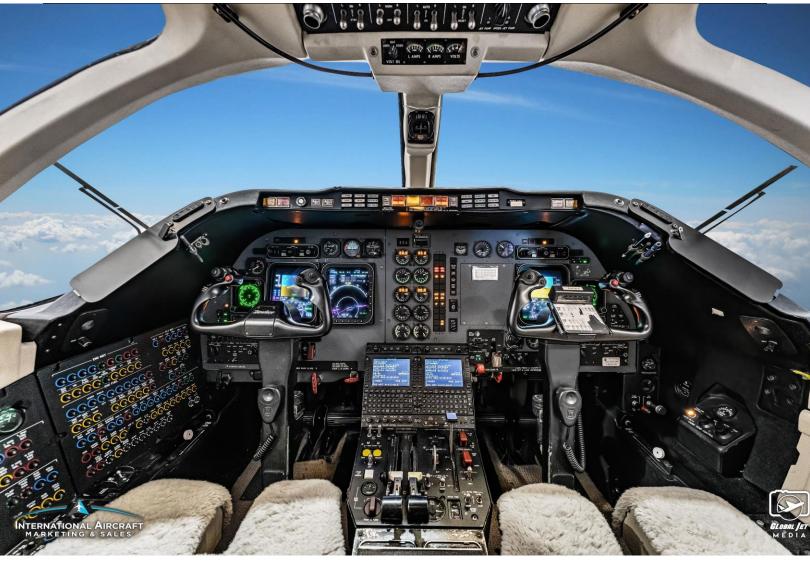

#### **AVIONICS:**

Collins Pro Line IV EFIS System

Dual Collins VIR-432 Navs

Dual Collins VHF-442

Collins TCAS II 4000

Three Tube FFIS Dual DR 438 Audio System

Three Tube EFIS Dual DB 438 Audio System

Dual Collins ADC-850D RVSM

Dual Collins FMS 5000 Collins ADF-462

Honeywell MK VII EGPWS

Dual GPS 4000 Collins

ALT-55B Radar Altimeter

Collins TDR-94D Mode S

ALT-55B Radar Altimeter

Collins APS-4000 Autopilot

Collins AHC-85E AHARS

Collins AHC-85E AHARS

Collins WAR-650 WA Radar

Dual Collins TDR-94D Mode S

Garmin GTX3000 Transponders

Garmin Flightstream

Dual Collins DME-442 Cockpit Voice Recorder FA2100 CVR