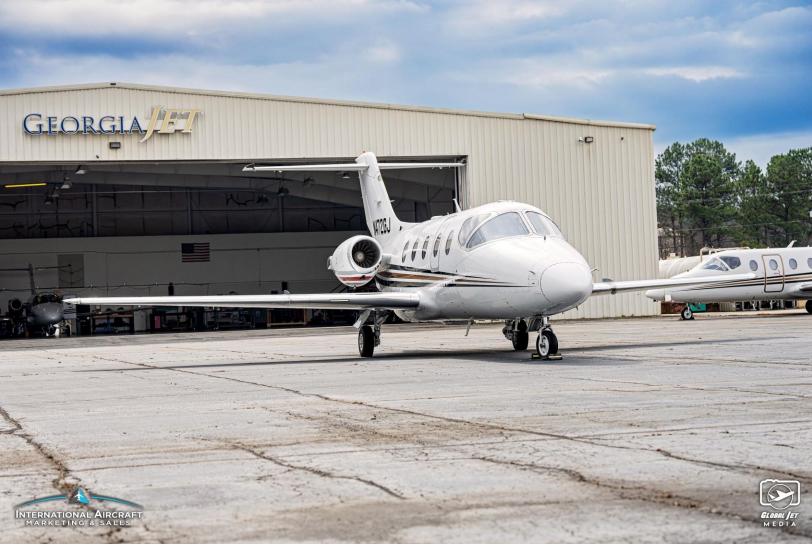

2006 Hawker 400XP Serial Number: RK-481 Registration: N472GJ

#### **EXTERIOR:**

Painted in Matterhorn White with Turquoise Green, Antique Gold, and Cumulus Grey Stripes. Metallic Striping and Grey Exits