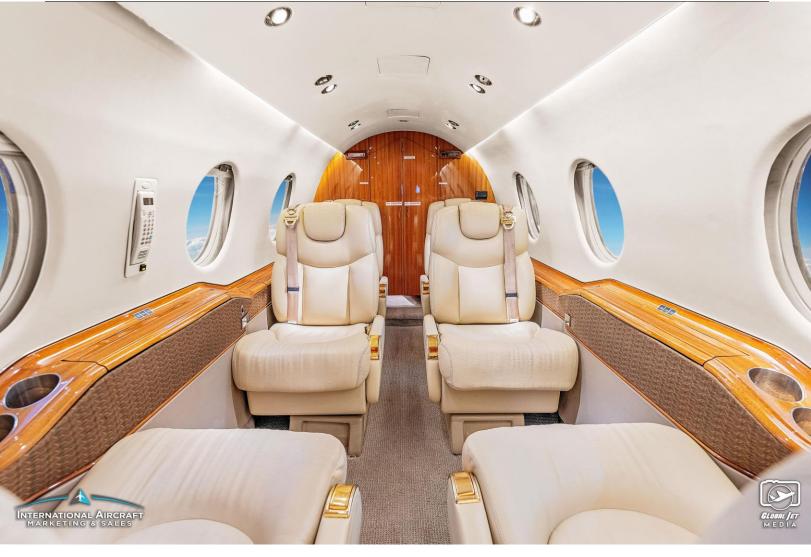

#### **INTERIOR:**

8 Passenger 4-Place Executive Configuration Seating

Fire Blocked Dual (aft) Forward Facing Seats

Soft Tan Leather Seating Belted Lav Seat

Fawn Carpet Custom Galley with Dual MAPCO's
Vanilla Headliner Teledyne Cabin Information Display System