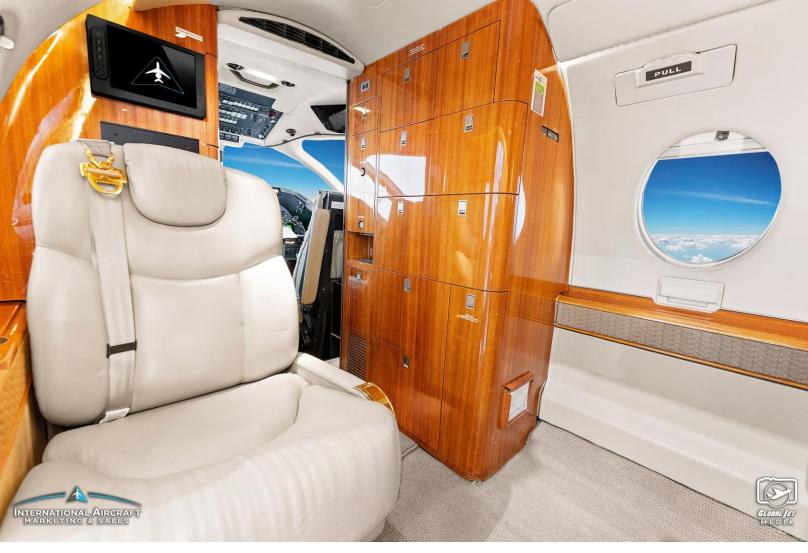

#### **INTERIOR:**

8 Passenger 4-Place Executive Configuration Seating

Fire Blocked Dual (aft) Forward Facing Seats

Soft Tan Leather Seating Belted Lav Seat

Fawn Carpet Custom Galley with Dual MAPCO's
Vanilla Headliner Teledyne Cabin Information Display System