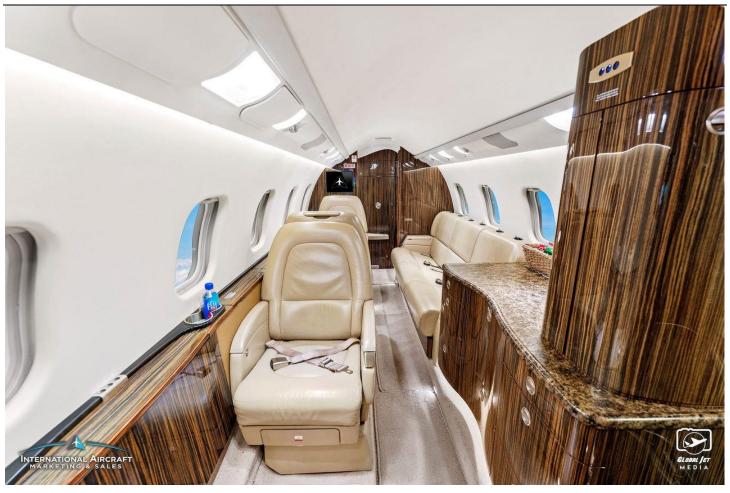

#### **INTERIOR:**

Executive 8 Passenger Configuration With Buff Heritage Leather Seating, Forward Right Side 2-Place Club, Aft 2-Place Club Opposite 3-Place Divan, Linen Tapis Suede Headliner & Sidewalls, High-Gloss Reconstitued Ebony Cabinetry, Dual Executive Writing Tables, Airshow 4000 Entertainment System, DVD Player, L3 AVANCE Wi-Fi, Forward Galley W/Microwave, Warm Liquid Dispenser, Cooling Storage, Multi-Storage Compartments & Faux Granite Copper Silk Countertop & Private Enclosed Aft Lav W/Faux Granite Copper Silk Countertop.