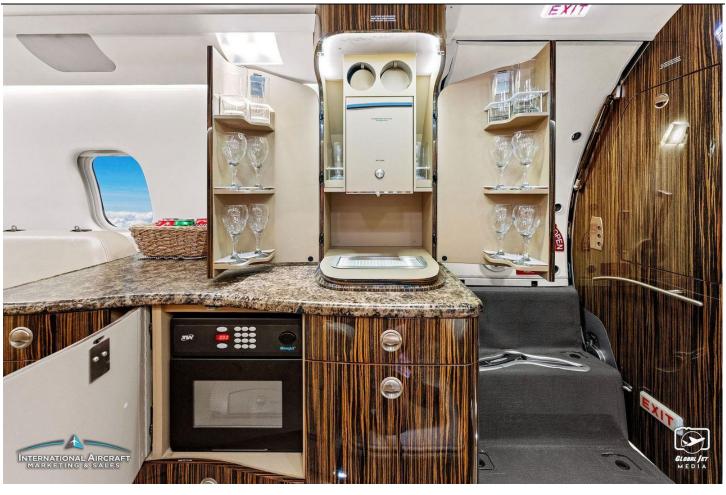

#### **INTERIOR:**

Executive 8 Passenger Configuration With Buff Heritage Leather Seating, Forward Right Side 2-Place Club, Aft 2-Place Club Opposite 3-Place Divan, Linen Tapis Suede Headliner & Sidewalls, High-Gloss Reconstitued Ebony Cabinetry, Dual Executive Writing Tables, Airshow 4000 Entertainment System, DVD Player, L3 AVANCE Wi-Fi, Forward Galley W/Microwave, Warm Liquid Dispenser, Cooling Storage, Multi-Storage Compartments & Faux Granite Copper Silk Countertop & Private Enclosed Aft Lav W/Faux Granite Copper Silk Countertop.