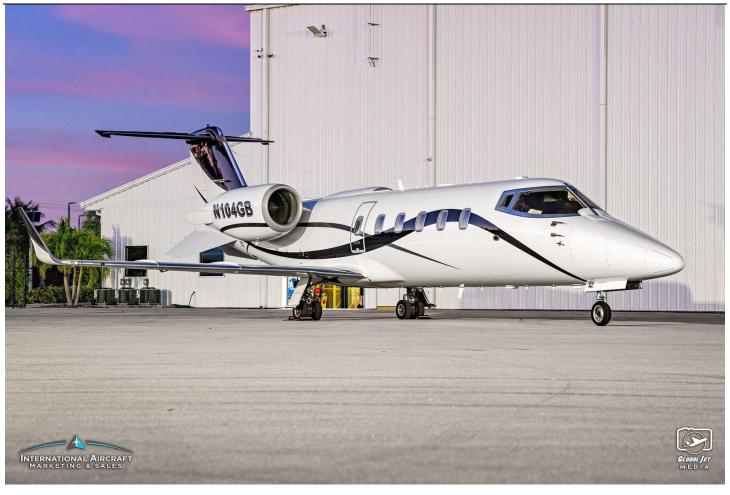

2009 LEARJET 60XR SERIAL NUMBER: 60-368 REGISTRATION: N104GB

#### **EXTERIOR:**

Overall Matterhorn White W/Dark Charcoal & Sable Accent Stripes