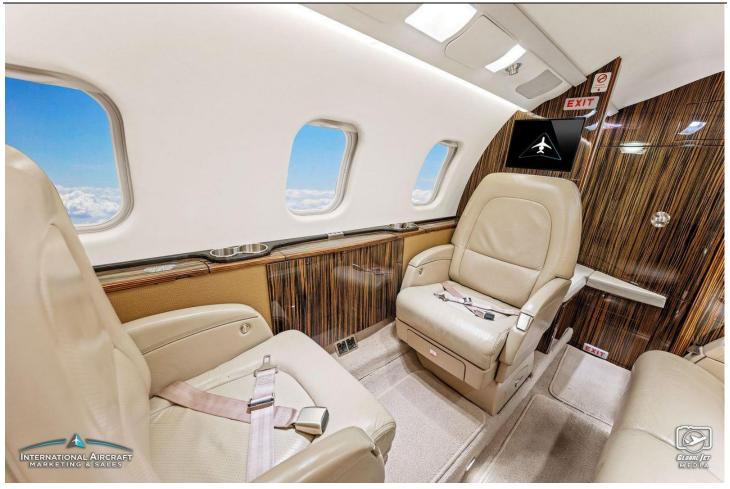

#### **INTERIOR:**

Executive 8 Passenger Configuration With Buff Heritage Leather Seating, Forward Right Side 2-Place Club, Aft 2-Place Club Opposite 3-Place Divan, Linen Tapis Suede Headliner & Sidewalls, High-Gloss Reconstitued Ebony Cabinetry, Dual Executive Writing Tables, Airshow 4000 Entertainment System, DVD Player, L3 AVANCE Wi-Fi, Forward Galley W/Microwave, Warm Liquid Dispenser, Cooling Storage, Multi-Storage Compartments & Faux Granite Copper Silk Countertop & Private Enclosed Aft Lav W/Faux Granite Copper Silk Countertop.