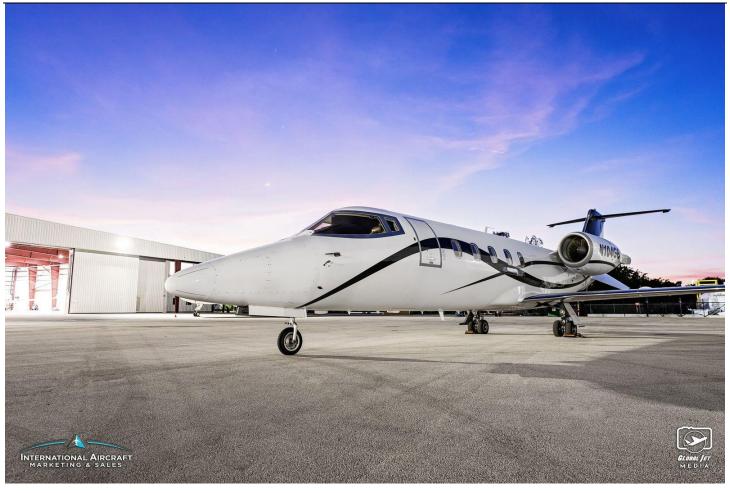

2009 LEARJET 60XR SERIAL NUMBER: 60-368 REGISTRATION: N104GB

#### **EXTERIOR:**

Overall Matterhorn White W/Dark Charcoal & Sable Accent Stripes