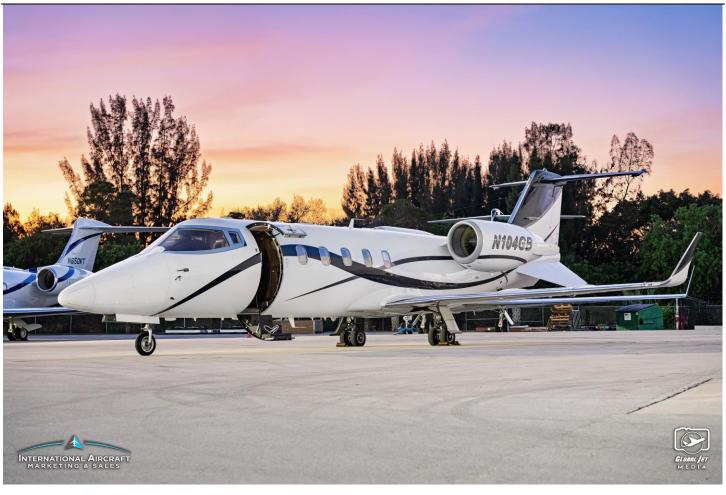

2009 LEARJET 60XR SERIAL NUMBER: 60-368 REGISTRATION: N104GB

#### **EXTERIOR:**

Overall Matterhorn White W/Dark Charcoal & Sable Accent Stripes