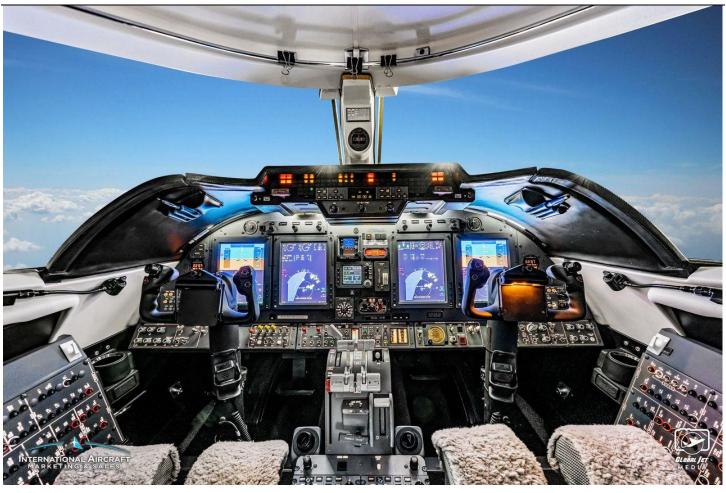

**APU:** SUNDSTRAND T-20G-10C3A Enrolled in JSSI

Serial Number SP-E080499 1.865 Hours Since New

AVIONICS: Collins Proline 21 WAAS/LP/ADS-B

Dual Collins VHF-422C w/8.33MHZ spacing
Collins GPS-4000S
Collins IFCS
Dual Collins AHC-3000
Universal CVR-30B
Dual Collins DME-442

Dula Collins FMC 5000 Dual Honeywell HF-1050 w/Selcal

Dual Collins VIR-432 w/FM Immunity Collins ALT-4000

Honeywell Mark V EGPWS w/Windshear Collins TTR-4000 TCAS-II w/change 7 Collins ADF 3010 & 3010E Dual Collins TDR-94D w/enhanced surv.

Collins RTA-844 Artex 406 ELT

Dual Collins ADC-850D ADC's

Collins GH-3100 3-In-1 Standby Instrument

XM Weather, Enhanced Map Overlays/Universal Weather

Dual Collins RTU-4220 Radio Tuning Units

Dual Collins FSU-5010 File Server Units

OCM-3100 Optional Control Module

Electronic Charts Third Emergency Battery

Aft Full Luggage Compartment w/Access Storage