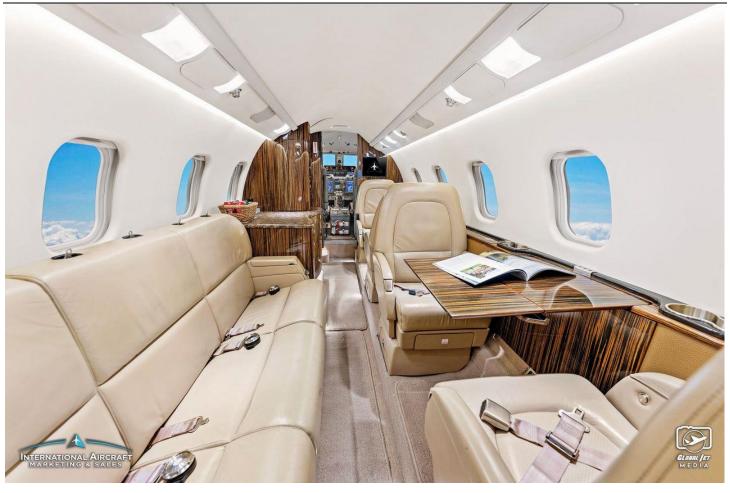

#### **INTERIOR:**

Executive 8 Passenger Configuration With Buff Heritage Leather Seating, Forward Right Side 2-Place Club, Aft 2-Place Club Opposite 3-Place Divan, Linen Tapis Suede Headliner & Sidewalls, High-Gloss Reconstitued Ebony Cabinetry, Dual Executive Writing Tables, Airshow 4000 Entertainment System, DVD Player, L3 AVANCE Wi-Fi, Forward Galley W/Microwave, Warm Liquid Dispenser, Cooling Storage, Multi-Storage Compartments & Faux Granite Copper Silk Countertop & Private Enclosed Aft Lav W/Faux Granite Copper Silk Countertop.