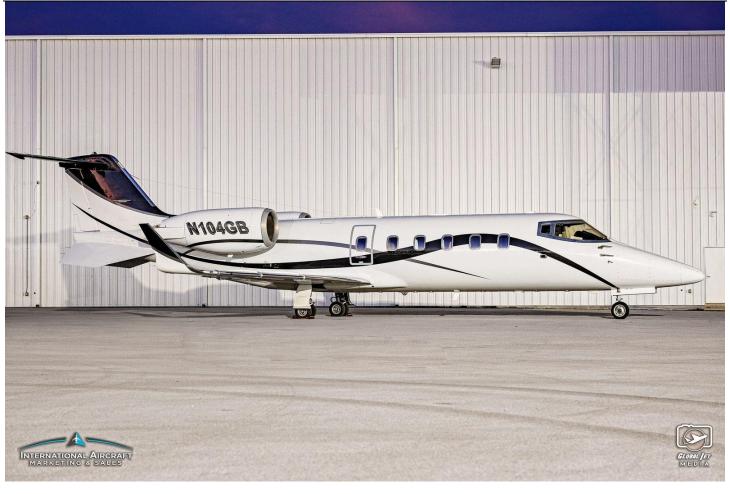

2009 LEARJET 60XR SERIAL NUMBER: 60-368 REGISTRATION: N104GB

#### **EXTERIOR:**

Overall Matterhorn White W/Dark Charcoal & Sable Accent Stripes