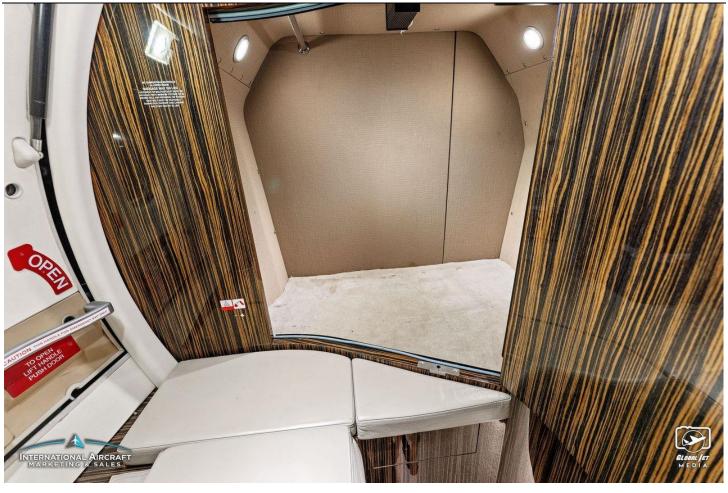

#### **INTERIOR:**

Executive 8 Passenger Configuration With Buff Heritage Leather Seating, Forward Right Side 2-Place Club, Aft 2-Place Club Opposite 3-Place Divan, Linen Tapis Suede Headliner & Sidewalls, High-Gloss Reconstitued Ebony Cabinetry, Dual Executive Writing Tables, Airshow 4000 Entertainment System, DVD Player, L3 AVANCE Wi-Fi, Forward Galley W/Microwave, Warm Liquid Dispenser, Cooling Storage, Multi-Storage Compartments & Faux Granite Copper Silk Countertop & Private Enclosed Aft Lav W/Faux Granite Copper Silk Countertop.