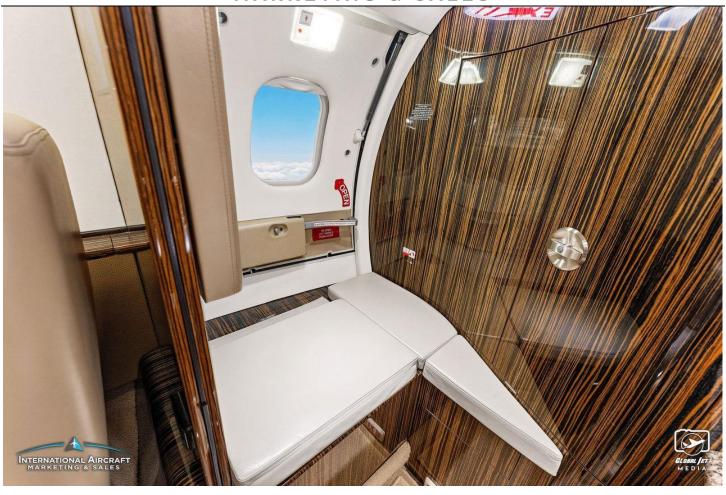

#### **INTERIOR:**

Executive 8 Passenger Configuration With Buff Heritage Leather Seating, Forward Right Side 2-Place Club, Aft 2-Place Club Opposite 3-Place Divan, Linen Tapis Suede Headliner & Sidewalls, High-Gloss Reconstitued Ebony Cabinetry, Dual Executive Writing Tables, Airshow 4000 Entertainment System, DVD Player, L3 AVANCE Wi-Fi, Forward Galley W/Microwave, Warm Liquid Dispenser, Cooling Storage, Multi-Storage Compartments & Faux Granite Copper Silk Countertop & Private Enclosed Aft Lav W/Faux Granite Copper Silk Countertop.