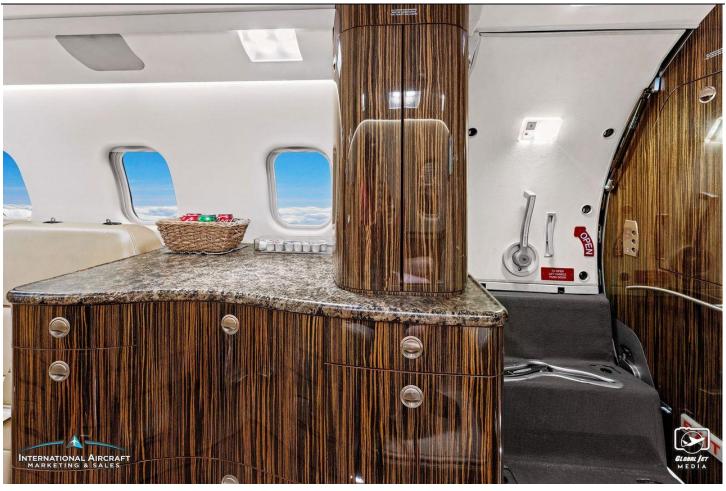

#### **INTERIOR:**

Executive 8 Passenger Configuration With Buff Heritage Leather Seating, Forward Right Side 2-Place Club, Aft 2-Place Club Opposite 3-Place Divan, Linen Tapis Suede Headliner & Sidewalls, High-Gloss Reconstitued Ebony Cabinetry, Dual Executive Writing Tables, Airshow 4000 Entertainment System, DVD Player, L3 AVANCE Wi-Fi, Forward Galley W/Microwave, Warm Liquid Dispenser, Cooling Storage, Multi-Storage Compartments & Faux Granite Copper Silk Countertop & Private Enclosed Aft Lav W/Faux Granite Copper Silk Countertop.