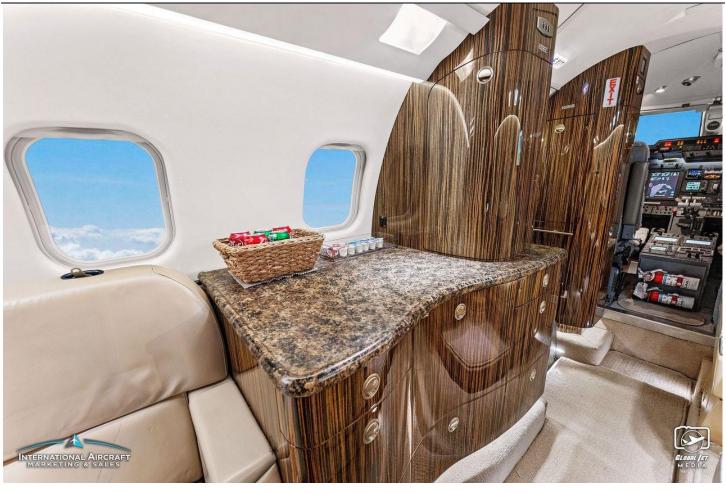

#### **INTERIOR:**

Executive 8 Passenger Configuration With Buff Heritage Leather Seating, Forward Right Side 2-Place Club, Aft 2-Place Club Opposite 3-Place Divan, Linen Tapis Suede Headliner & Sidewalls, High-Gloss Reconstitued Ebony Cabinetry, Dual Executive Writing Tables, Airshow 4000 Entertainment System, DVD Player, L3 AVANCE Wi-Fi, Forward Galley W/Microwave, Warm Liquid Dispenser, Cooling Storage, Multi-Storage Compartments & Faux Granite Copper Silk Countertop & Private Enclosed Aft Lav W/Faux Granite Copper Silk Countertop.