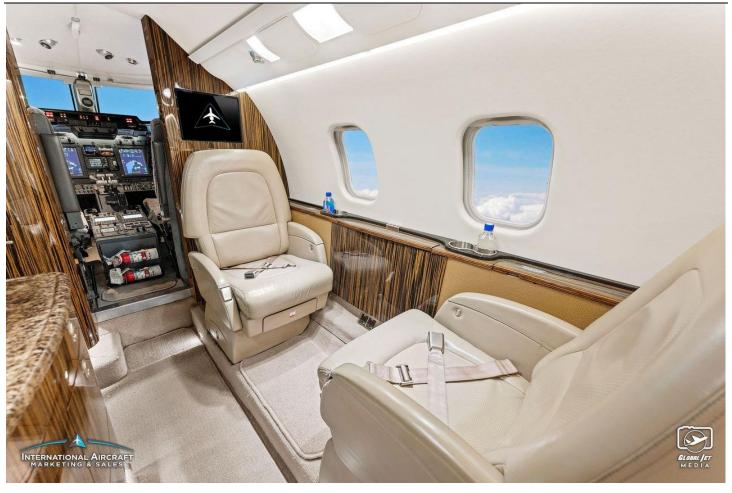

#### **INTERIOR:**

Executive 8 Passenger Configuration With Buff Heritage Leather Seating, Forward Right Side 2-Place Club, Aft 2-Place Club Opposite 3-Place Divan, Linen Tapis Suede Headliner & Sidewalls, High-Gloss Reconstitued Ebony Cabinetry, Dual Executive Writing Tables, Airshow 4000 Entertainment System, DVD Player, L3 AVANCE Wi-Fi, Forward Galley W/Microwave, Warm Liquid Dispenser, Cooling Storage, Multi-Storage Compartments & Faux Granite Copper Silk Countertop & Private Enclosed Aft Lav W/Faux Granite Copper Silk Countertop.