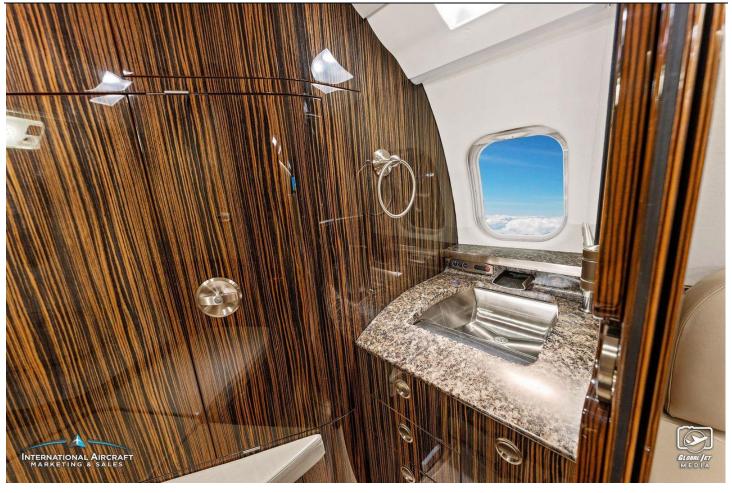

#### **INTERIOR:**

Executive 8 Passenger Configuration With Buff Heritage Leather Seating, Forward Right Side 2-Place Club, Aft 2-Place Club Opposite 3-Place Divan, Linen Tapis Suede Headliner & Sidewalls, High-Gloss Reconstitued Ebony Cabinetry, Dual Executive Writing Tables, Airshow 4000 Entertainment System, DVD Player, L3 AVANCE Wi-Fi, Forward Galley W/Microwave, Warm Liquid Dispenser, Cooling Storage, Multi-Storage Compartments & Faux Granite Copper Silk Countertop & Private Enclosed Aft Lav W/Faux Granite Copper Silk Countertop.