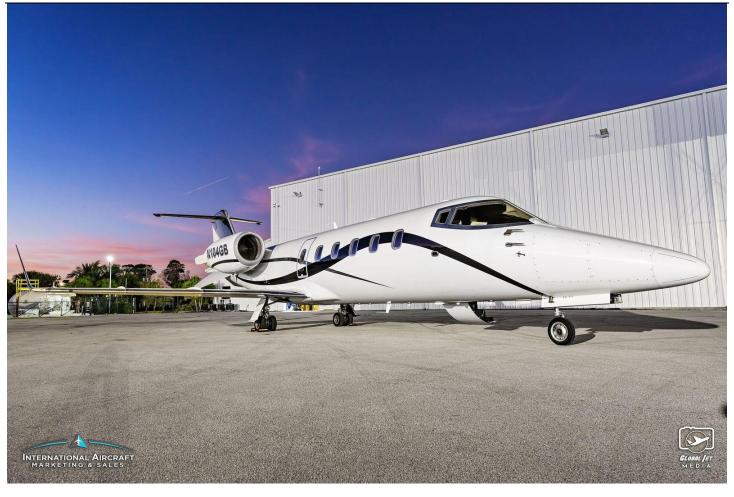

2009 LEARJET 60XR SERIAL NUMBER: 60-368 REGISTRATION: N104GB

#### **EXTERIOR:**

Overall Matterhorn White W/Dark Charcoal & Sable Accent Stripes