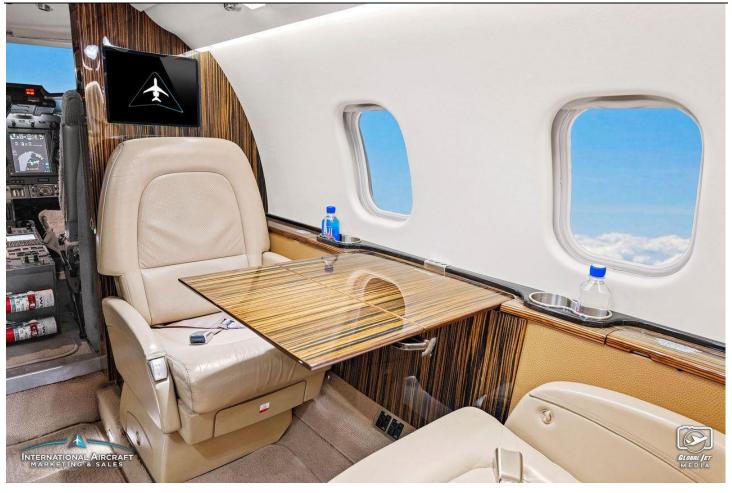

#### **INTERIOR:**

Executive 8 Passenger Configuration With Buff Heritage Leather Seating, Forward Right Side 2-Place Club, Aft 2-Place Club Opposite 3-Place Divan, Linen Tapis Suede Headliner & Sidewalls, High-Gloss Reconstitued Ebony Cabinetry, Dual Executive Writing Tables, Airshow 4000 Entertainment System, DVD Player, L3 AVANCE Wi-Fi, Forward Galley W/Microwave, Warm Liquid Dispenser, Cooling Storage, Multi-Storage Compartments & Faux Granite Copper Silk Countertop & Private Enclosed Aft Lav W/Faux Granite Copper Silk Countertop.