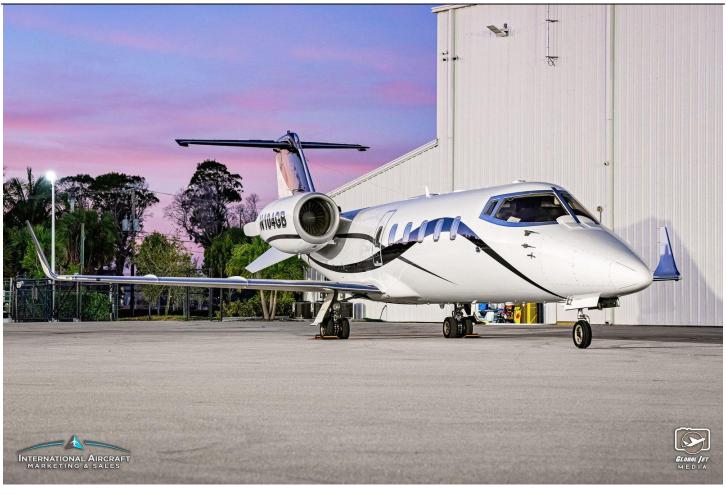

2009 LEARJET 60XR SERIAL NUMBER: 60-368 REGISTRATION: N104GB

#### **EXTERIOR:**

Overall Matterhorn White W/Dark Charcoal & Sable Accent Stripes