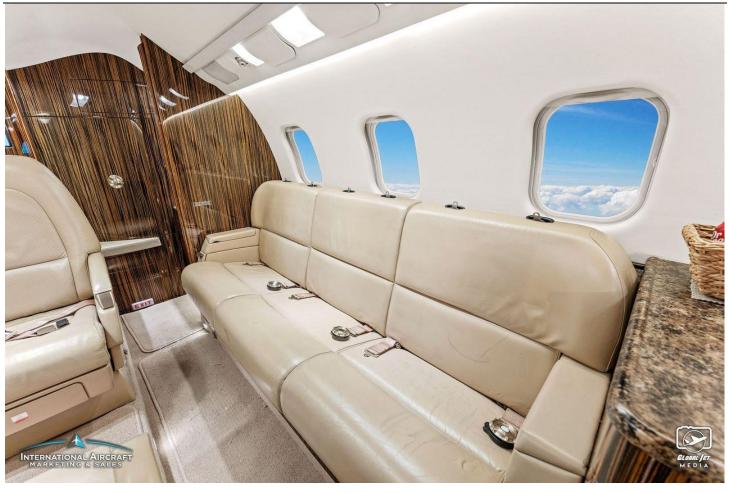

#### **INTERIOR:**

Executive 8 Passenger Configuration With Buff Heritage Leather Seating, Forward Right Side 2-Place Club, Aft 2-Place Club Opposite 3-Place Divan, Linen Tapis Suede Headliner & Sidewalls, High-Gloss Reconstitued Ebony Cabinetry, Dual Executive Writing Tables, Airshow 4000 Entertainment System, DVD Player, L3 AVANCE Wi-Fi, Forward Galley W/Microwave, Warm Liquid Dispenser, Cooling Storage, Multi-Storage Compartments & Faux Granite Copper Silk Countertop & Private Enclosed Aft Lav W/Faux Granite Copper Silk Countertop.