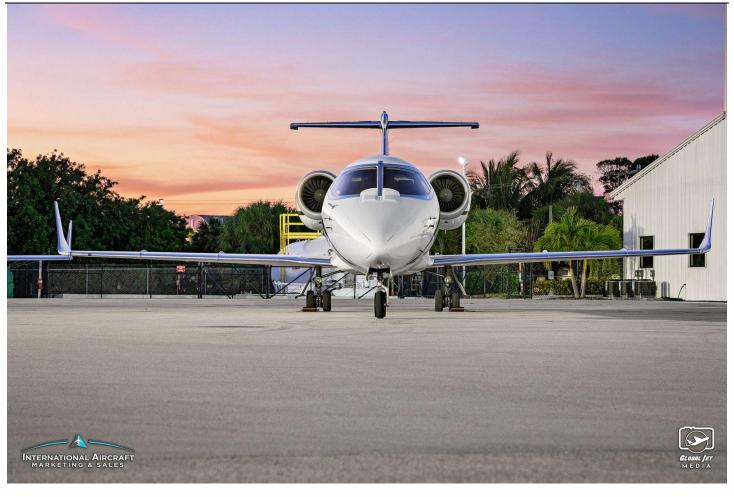

2009 LEARJET 60XR SERIAL NUMBER: 60-368 REGISTRATION: N104GB

#### **EXTERIOR:**

Overall Matterhorn White W/Dark Charcoal & Sable Accent Stripes