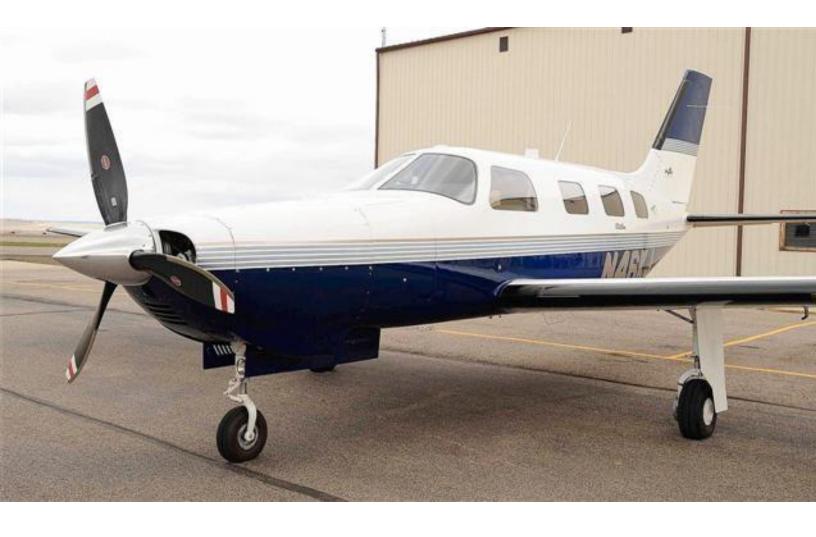

#### **EXTERIOR:**

Painted in 2010 (Mead Aircraft) Matterhorn White and Dark Blue