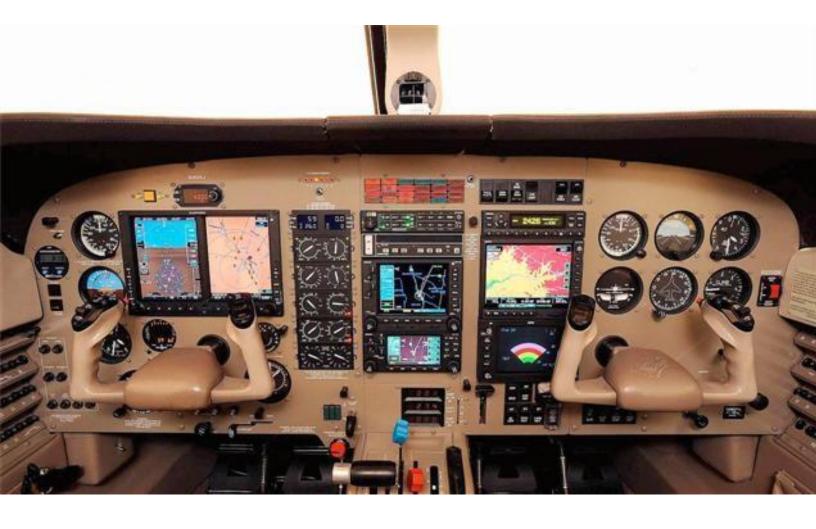

#### **AVIONICS:**

Garmin G600 Garmin GTS-800TAS Garmin GMX-200 Multi-Function Display Garmin GNS-530W Garmin GTX-330 King KAS-297B Altitude Preselector

Garmin GNS-430W King KFC-150 IFCS JPI Engine Monitor

King RDR-2000

### **ADDITIONAL EQUIPMENT:**

Garmin GDL-69A w/ XM Weather PMA-8000 Audio Panel Standby Electric Horizon Digital O.A.T. Indicator Spoilers Heated Glass Windshield Oil Cooler Mod Tanis Heater Stainless Steel Fasteners