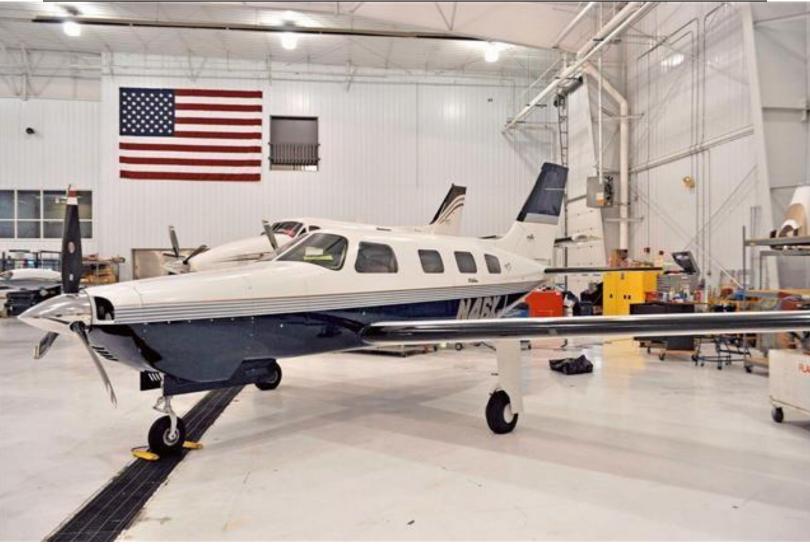

#### **EXTERIOR:**

Painted in 2010 (Mead Aircraft) Matterhorn White and Dark Blue

#### **MAINTENANCE:**

Always Hangared Annual Completed 2/2023 No Known Damage History