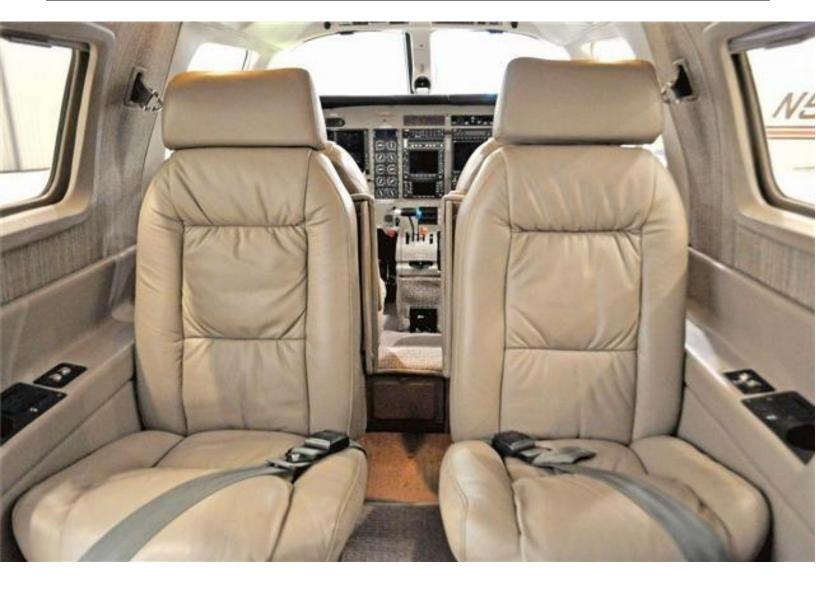

#### **INTERIOR:**

6 Passenger Executive Configuration, Factory Interior- Tan, Air Conditioning, Forward Refreshment Center XM Radio, DVD Player w/ Dual Rosen Entertainment Screens, & Super Soundproofing.