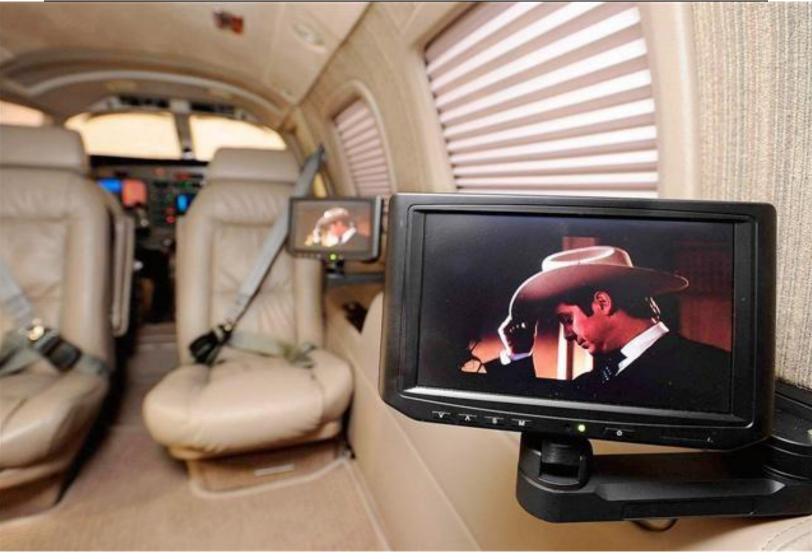

#### **INTERIOR:**

6 Passenger Executive Configuration, Factory Interior- Tan, Air Conditioning, Forward Refreshment Center XM Radio, DVD Player w/ Dual Rosen Entertainment Screens, & Super Soundproofing.