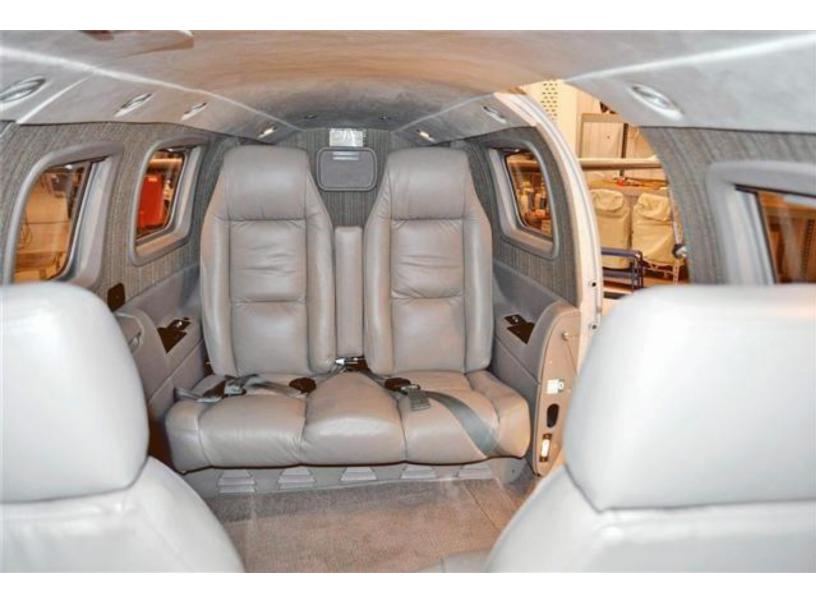

#### **INTERIOR:**

6 Passenger Executive Configuration, Factory Interior- Tan, Air Conditioning, Forward Refreshment Center XM Radio, DVD Player w/ Dual Rosen Entertainment Screens, & Super Soundproofing.