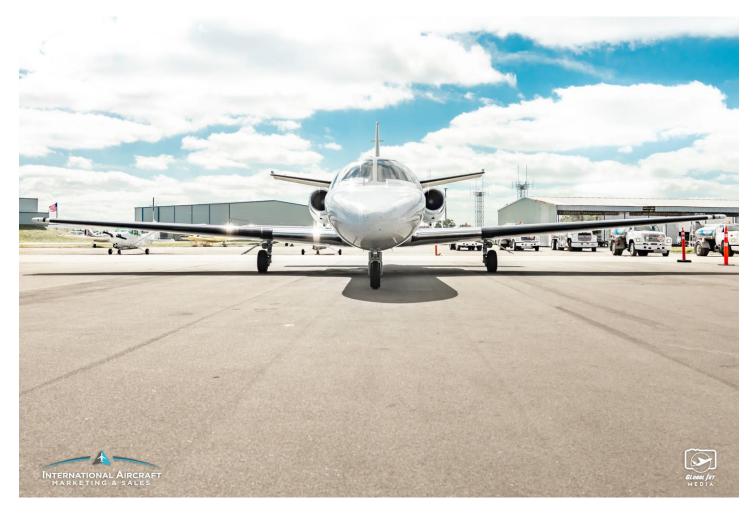

#### 1991 CITATION V

Serial Number: 560-0080 | Registration: N300CH

**AIRFRAME:** 

3,590 Hours Total Time 3,542 Landings

**ENGINES**: P&W JT15D-5A

3,352 Since New 3,590 Since New 3,418 CSN 3,542 CSN

127 Since Hot Section 127 Since Hot Section