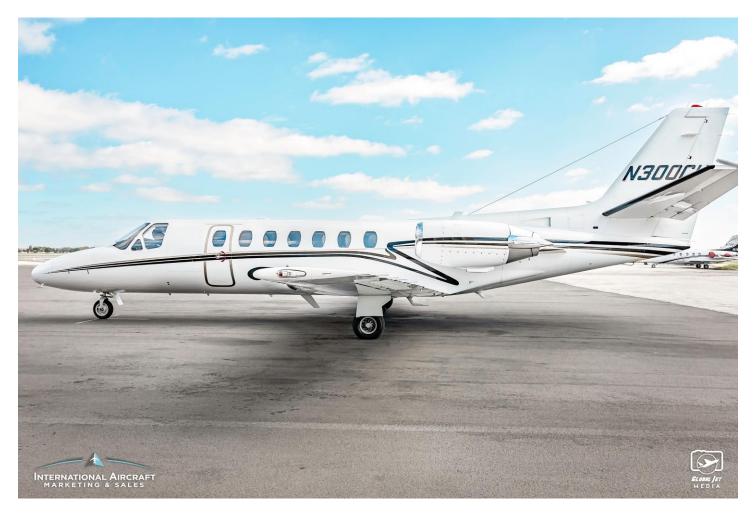

Fairchild CVR Heads Up Cabin Brief
Full Aft Baggage Mod Dual Aircell Handets

**EXTERIOR:** 

Overall Matterhorn White Maroon Stripes.