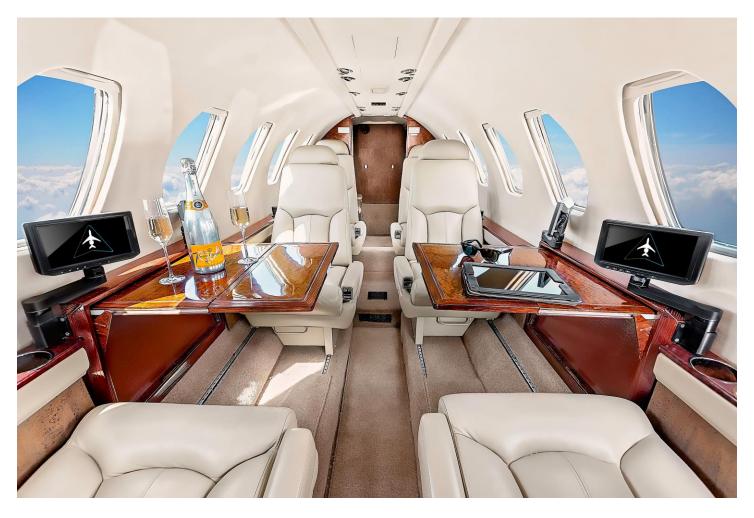

#### **INTERIOR**:

Seven Mid-Cabin Club Seats Upholstered In 803 Khaki Garrett Leather, 803 Khaki Leather Bamboo Color Sheepskin-Covered Crew Seats, Ivory Ultraleather Headliner, Burgundy & Off Road Russet Fabric Stepping Stone Patterned Side Panels, Doeskin Loop Design Carpeting, Forward LS Refreshment Center, Slimline Executive Tables W/Leather Inserts, Perrone Mirage Oyster Window Reveals, Belted Aft Lav Seat, Aft Cabin Speakers and Amplifier