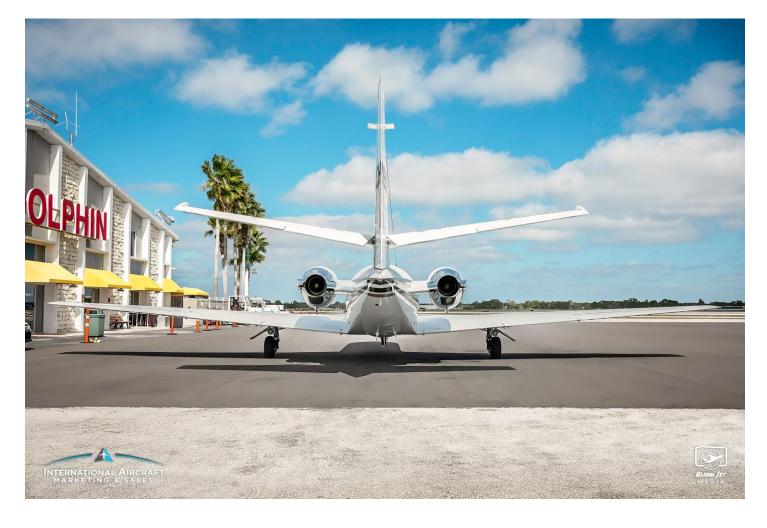

#### 1991 CITATION V

Serial Number: 560-0080 | Registration: N300CH

**AIRFRAME:** 

3,590 Hours Total Time 3,542 Landings

**ENGINES**: P&W JT15D-5A

3,352 Since New 3,590 Since New 3,418 CSN 3,542 CSN

127 Since Hot Section 127 Since Hot Section

Fairchild CVR Heads Up Cabin Brief
Full Aft Baggage Mod Dual Aircell Handets

**EXTERIOR:** 

Overall Matterhorn White Maroon Stripes.