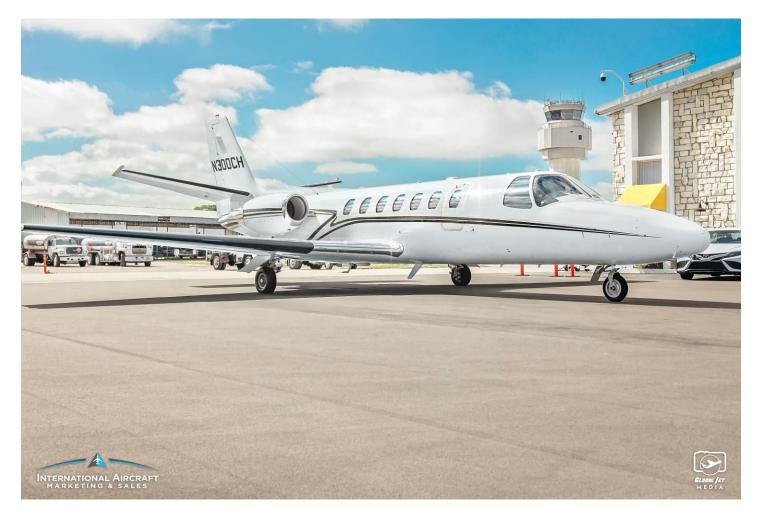

#### 1991 CITATION V

Serial Number: 560-0080 | Registration: N300CH

**AIRFRAME:** 

3,590 Hours Total Time 3,542 Landings

**ENGINES**: P&W JT15D-5A

3,352 Since New 3,590 Since New 3,418 CSN 3,542 CSN

127 Since Hot Section 127 Since Hot Section

Fairchild CVR Heads Up Cabin Brief
Full Aft Baggage Mod Dual Aircell Handets

**EXTERIOR:** 

Overall Matterhorn White Maroon Stripes.