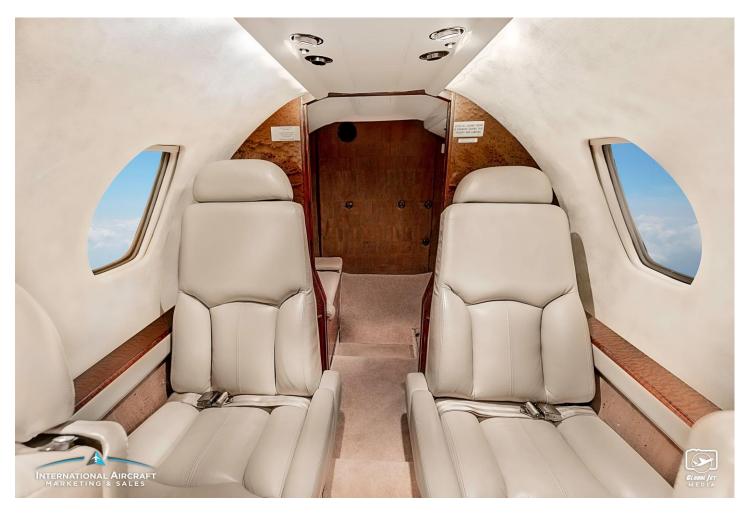

#### **INTERIOR**:

Seven Mid-Cabin Club Seats Upholstered In 803 Khaki Garrett Leather, 803 Khaki Leather Bamboo Color Sheepskin-Covered Crew Seats, Ivory Ultraleather Headliner, Burgundy & Off Road Russet Fabric Stepping Stone Patterned Side Panels, Doeskin Loop Design Carpeting, Forward LS Refreshment Center, Slimline Executive Tables W/Leather Inserts, Perrone Mirage Oyster Window Reveals, Belted Aft Lav Seat, Aft Cabin Speakers and Amplifier