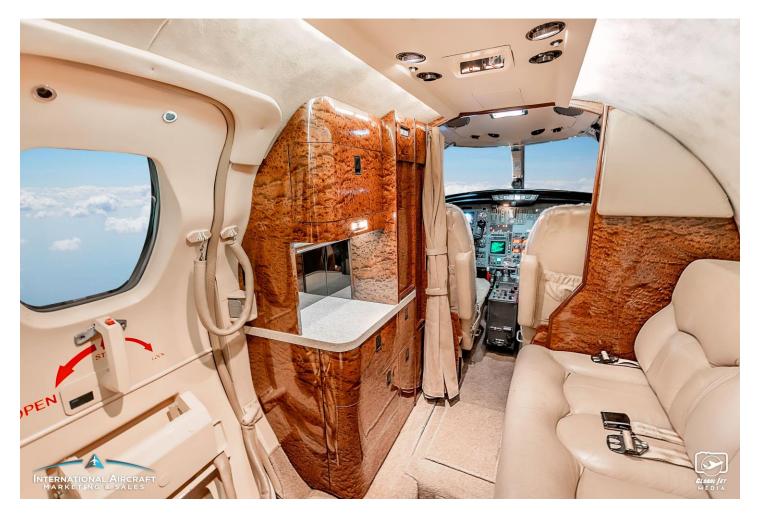

#### **INTERIOR**:

Seven Mid-Cabin Club Seats Upholstered In 803 Khaki Garrett Leather, 803 Khaki Leather Bamboo Color Sheepskin-Covered Crew Seats, Ivory Ultraleather Headliner, Burgundy & Off Road Russet Fabric Stepping Stone Patterned Side Panels, Doeskin Loop Design Carpeting, Forward LS Refreshment Center, Slimline Executive Tables W/Leather Inserts, Perrone Mirage Oyster Window Reveals, Belted Aft Lav Seat, Aft Cabin Speakers and Amplifier