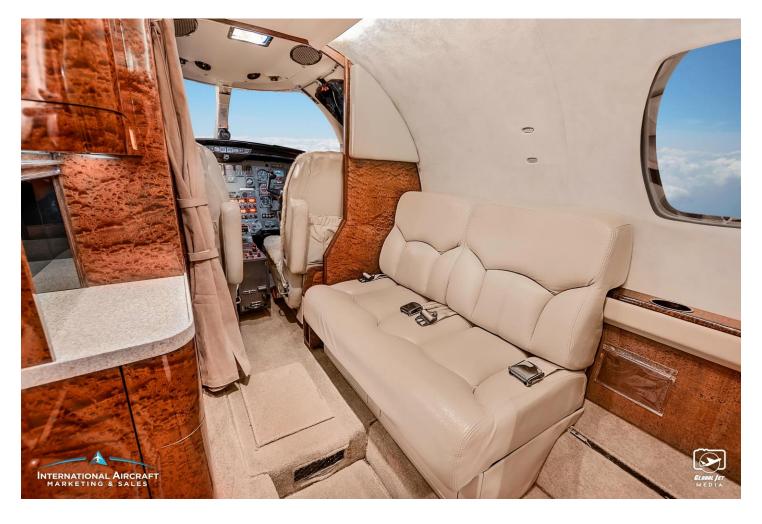

#### **INTERIOR**:

Seven Mid-Cabin Club Seats Upholstered In 803 Khaki Garrett Leather, 803 Khaki Leather Bamboo Color Sheepskin-Covered Crew Seats, Ivory Ultraleather Headliner, Burgundy & Off Road Russet Fabric Stepping Stone Patterned Side Panels, Doeskin Loop Design Carpeting, Forward LS Refreshment Center, Slimline Executive Tables W/Leather Inserts, Perrone Mirage Oyster Window Reveals, Belted Aft Lav Seat, Aft Cabin Speakers and Amplifier