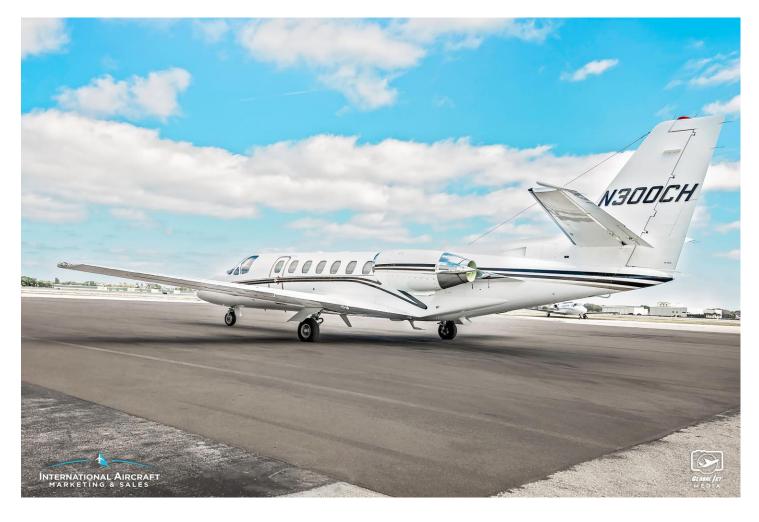

#### 1991 CITATION V

Serial Number: 560-0080 | Registration: N300CH

**AIRFRAME:** 

3,590 Hours Total Time 3,542 Landings

**ENGINES**: P&W JT15D-5A

3,352 Since New 3,590 Since New 3,418 CSN 3,542 CSN

127 Since Hot Section 127 Since Hot Section

Fairchild CVR Heads Up Cabin Brief
Full Aft Baggage Mod Dual Aircell Handets

**EXTERIOR:** 

Overall Matterhorn White Maroon Stripes.