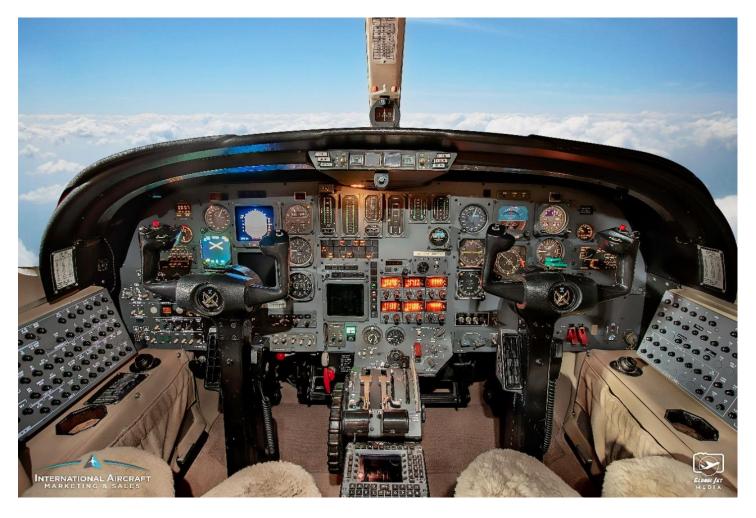

**AVIONICS: ADSB- IN & OUT** 

Garmin GTN 725TXI WAAS Remote Transponder Garmin GTX-335R

Honeywell 3-Tube EFIS with MFD Remote Transponder Garmin GTX-345R (ADS-B In/Out)

Honeywell Primus 870 Color Radar Sandel Avionics ST-3400 TAWS / RMI System

Dual Collins VHF-22A Comms Collins ALT-55B Radar Altimeter

Dual Collins VIR-32 Navs

Collins ADF-462 ADF

Collins DME-42 DME

GDL 69A XM Receiver

ADDITIONAL:

Thrust Reversers RVSM

Freon Air Conditioning Zero Fuel Weight Increase
B&D cabin display Sierratrax Maintenance Tracking