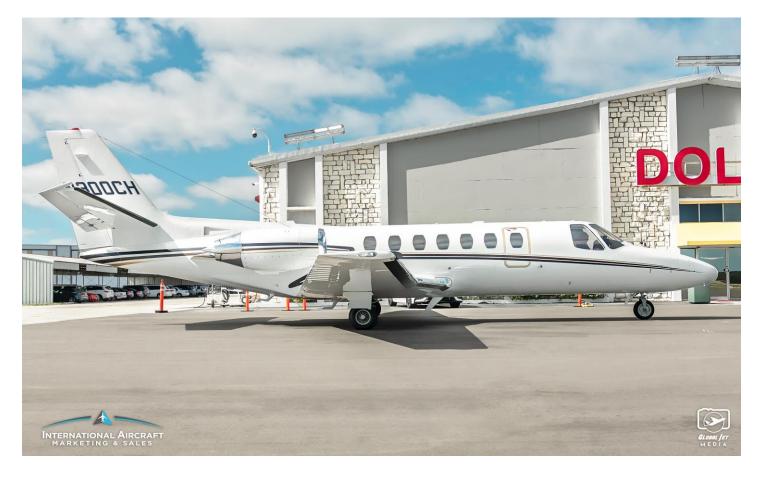

#### 1991 CITATION V

Serial Number: 560-0080 | Registration: N300CH

**AIRFRAME:** 

3,590 Hours Total Time 3,542 Landings

**ENGINES**: P&W JT15D-5A

3,352 Since New 3,590 Since New 3,418 CSN 3,542 CSN

127 Since Hot Section 127 Since Hot Section

Fairchild CVR Heads Up Cabin Brief
Full Aft Baggage Mod Dual Aircell Handets

**EXTERIOR:** 

Overall Matterhorn White Maroon Stripes.