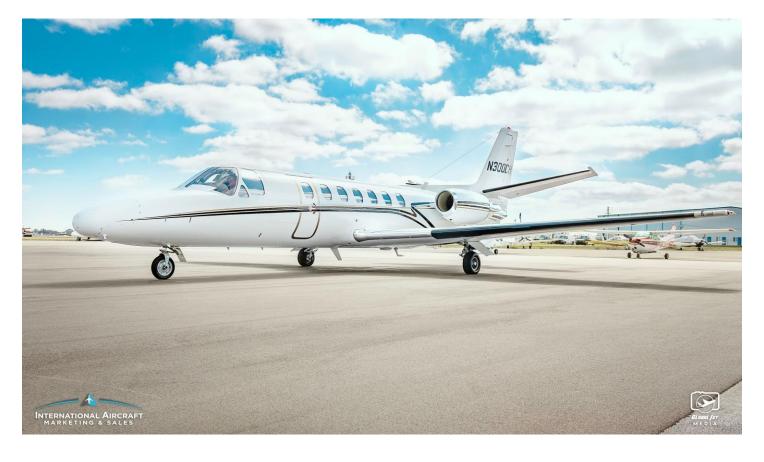

#### 1991 CITATION V

Serial Number: 560-0080 | Registration: N300CH

**AIRFRAME:** 

3,590 Hours Total Time 3,542 Landings

**ENGINES**: P&W JT15D-5A

3,352 Since New 3,590 Since New 3,418 CSN 3,542 CSN

127 Since Hot Section 127 Since Hot Section

Fairchild CVR Heads Up Cabin Brief
Full Aft Baggage Mod Dual Aircell Handets

**EXTERIOR:** 

Overall Matterhorn White Maroon Stripes.