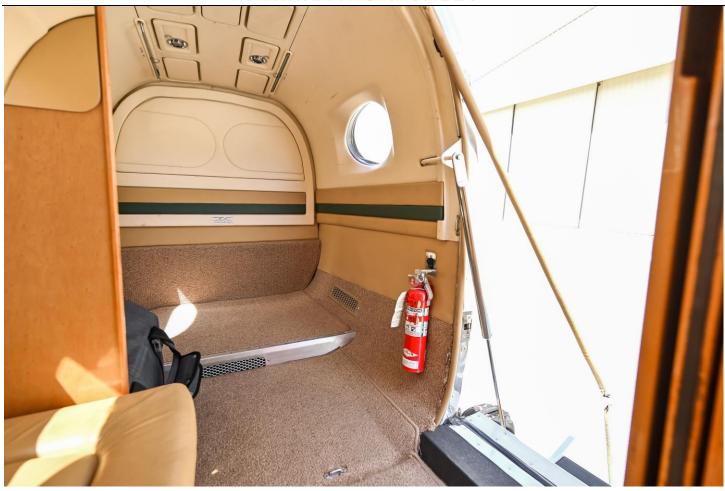

-Raisbeck Dual Aft Body Strakes
-Nacelle Wing Lockers
-Luma Technologies LT-4500 Integrated LED Panel
-Flight Stream 510
-Garmin GSR56 (TCAS II Upgrade)

**INTERIOR: Updated 10/2021 (Refurbished Seats, Partitions, Cabinets, Upper Side Panels and Fixtures)** -Executive 10-Pax Configuration (Double 4-Place Club, Single Seat, Belted Aft Lav) -American Fabricators Widow Shade Assembly