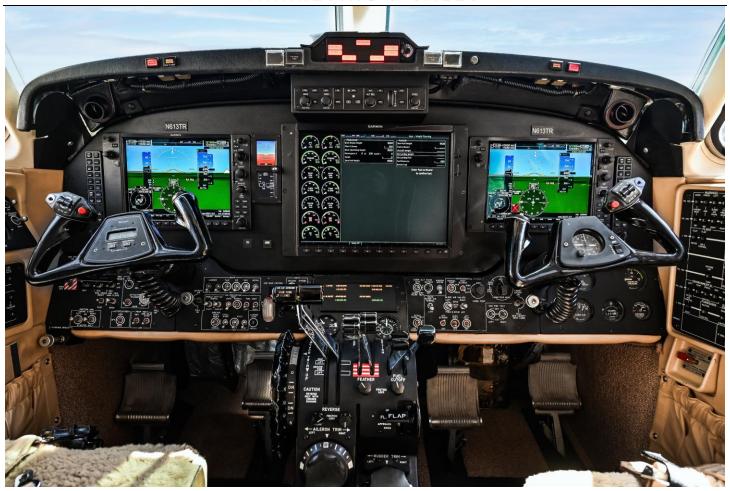

#### AVIONICS: Garmin G1000NXi Avionics Package AFCS: Garmin GMC-710

Avionics Package: Garmin G1000NXi Autopilot: Garmin GFC-700 Audio Panel: Dual Garmin GMA-1360D Communication Radios: Dual Garmin GIA-63W Compass: Dual Garmin GSU-75B EFIS: Garmin GDU-1050A 2-tube Flight Rules: IFR

# **ADDITIONAL:**

-RVSM Approved -Synthetic Vision (SVT) -Luma Technologies LT-2103 Gear Status Annunciator -WAAS -ADSB Out -Flight Stream 110 GPS: Dual Garmin GIA-63W MFD: Garmin GDU-1550 Navigation Radios: Dual Garmin GIA-63W Radar Altimeter: Collins RAC-870 SAM: Mid-Continent MD302 Transponder: Garmin GTX-335R; Garmin GTX-345R Weather Radar: Garmin GDL-69A SXM