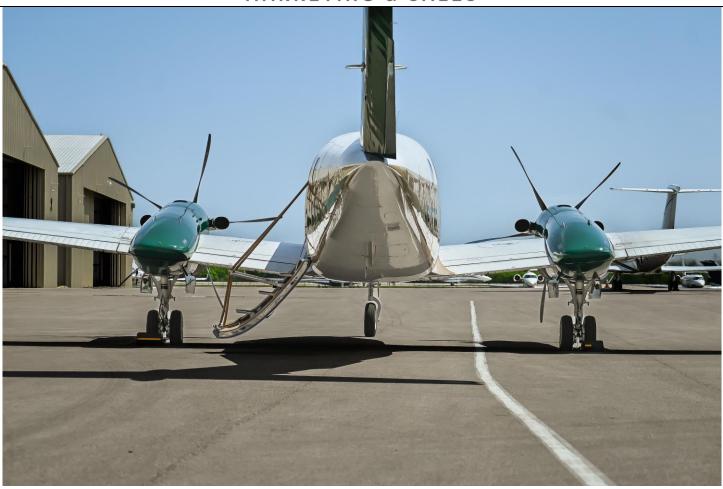

### PROPS: Raisbeck/Hartzell Five-Blade Swept Turbofan Propellers (HC-E5P-3)

Left: TE-70 385 (hours) Time Since New Right: TE-79 385 (hours) Time Since New

**EXTERIOR: New 4/2020** Tuscan Tan Fuselage, Jade Mist Cowlings/Tail