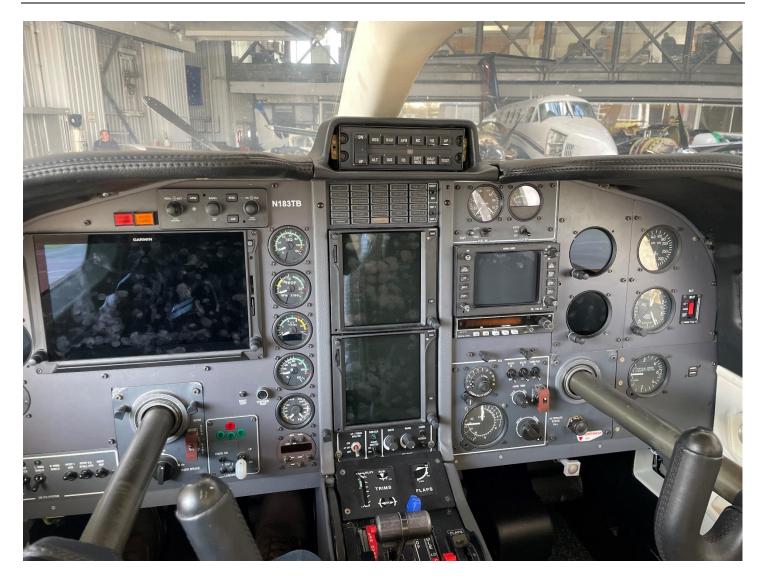

PROPS: Hartzell (3,000 TBO)

Four-Blade Propellor

20 SMOH

**AVIONICS: ADS-B** 

Garmin 600TXi King KN-63
Dual Garmin 750's Sandel SN-3500
Dual Garmin GI275 GTX-330 Mode S

King KR-87

# **ADDITIONAL:**

OAT Gauge Hartzell 4-Blade Electric De-Ice Prop

Fuel Flow Indicator De-Ice Boots
Fuel Totalizer De-Ice Windshield

ELT Pitot/Stall & Inertial Separator

Back-Up Gyro Attitude Indicator Lead Acid Battery W/External Battery

Digital Chronometer Minder/Charger & Connection Kit