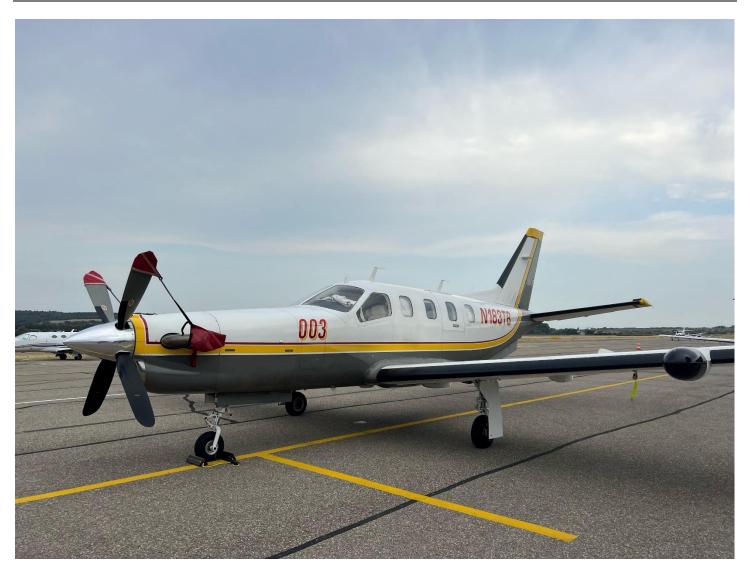

## 1992 Daher-Socata TBM 700A

**Serial Number:** 003 | **Registration Number:** N183TB Toussus-le-Noble Airport, Toussus-le-Noble – France (TNF)

**AIRFRAME:** 3,690 TTSNEW

**ENGINE**:

Pratt & Whitney PT6A-64 (3,600 TBO) 1,890 SMOH

#### **EXTERIOR:**

New Stripes 2022. Matterhorn White & Gray with Red and Yellow Stripes.