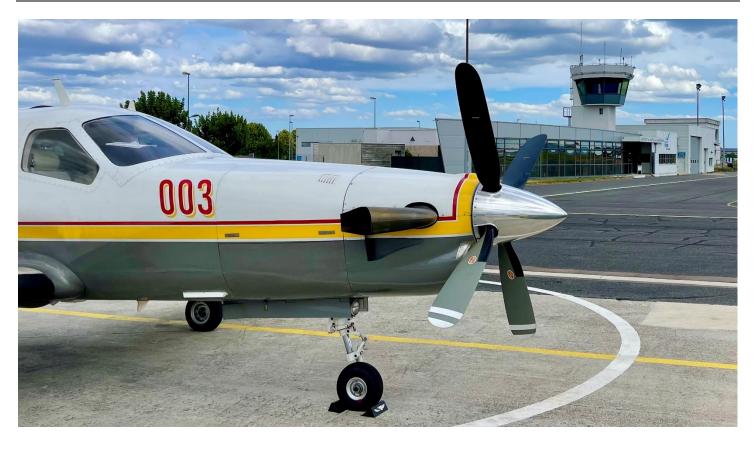

PROPS: Hartzell (3,000 TBO)

Four-Blade Propellor

20 SMOH

**AVIONICS: ADS-B** 

Garmin 600TXi King KN-63
Dual Garmin 750's Sandel SN-3500
Dual Garmin GI275 GTX-330 Mode S

King KR-87

# **ADDITIONAL:**

OAT Gauge Hartzell 4-Blade Electric De-Ice Prop

Fuel Flow Indicator De-Ice Boots
Fuel Totalizer De-Ice Windshield

ELT Pitot/Stall & Inertial Separator

Back-Up Gyro Attitude Indicator Lead Acid Battery W/External Battery

#### **EXTERIOR:**

New Stripes 2022. Matterhorn White & Gray with Red and Yellow Stripes.