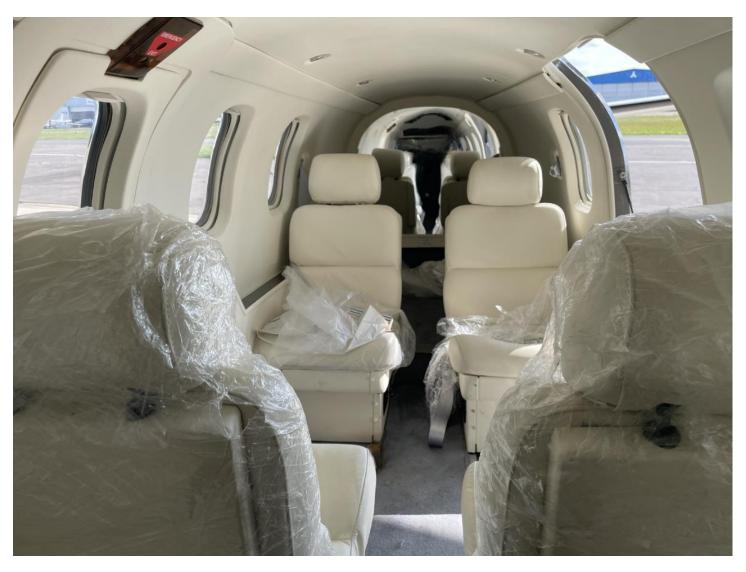

** 3,690 TTSNEW

**ENGINE**:

Pratt & Whitney PT6A-64 (3,600 TBO) 1,890 SMOH

PROPS: Hartzell (3,000 TBO)

Four-Blade Propellor

20 SMOH

**AVIONICS: ADS-B** 

Garmin 600TXi King KN-63
Dual Garmin 750's Sandel SN-3500
Dual Garmin GI275 GTX-330 Mode S

King KR-87

# **ADDITIONAL:**

OAT Gauge Hartzell 4-Blade Electric De-Ice Prop

Fuel Flow Indicator De-Ice Boots
Fuel Totalizer De-Ice Windshield

ELT Pitot/Stall & Inertial Separator

Back-Up Gyro Attitude Indicator Lead Acid Battery W/External Battery

Digital Chronometer Minder/Charger & Connection Kit

#### **INTERIOR:**

6 passenger Double Club Beige Interior

#### **EXTERIOR:**

New Stripes 2022. Matterhorn White & Gray with Red and Yellow Stripes.

#### AVAILABLE IMMEDIATELY, MAKE OFFER, CONTACT ANDRES MONROY (941) 223-4761