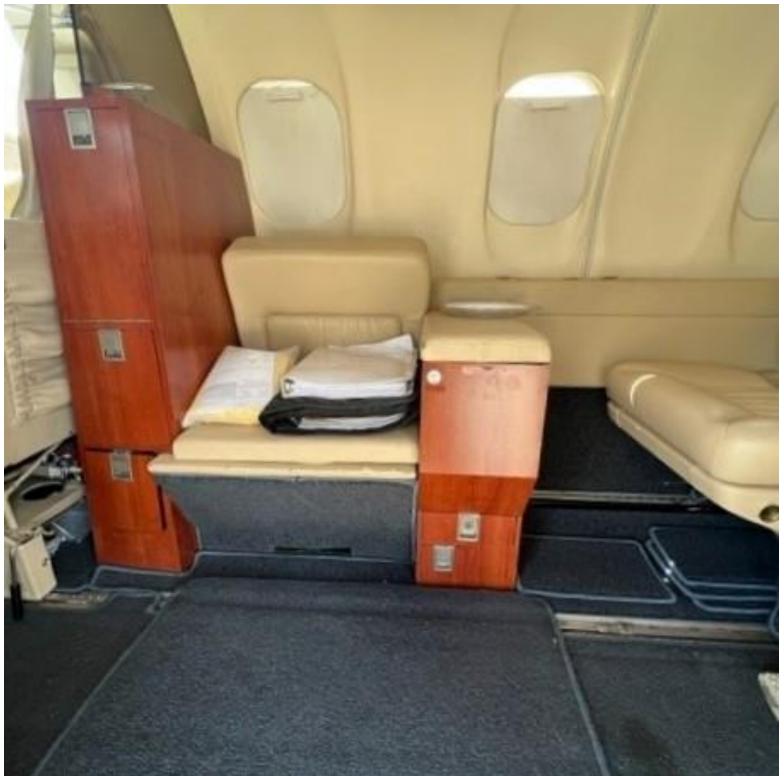

### **INTERIOR:**

Executive 8 passenger configuration, beige leather interior with tan accents. Burl woodwork cabinetry with burl dividers the interior was done in 2006, the carpeting done in 2011.