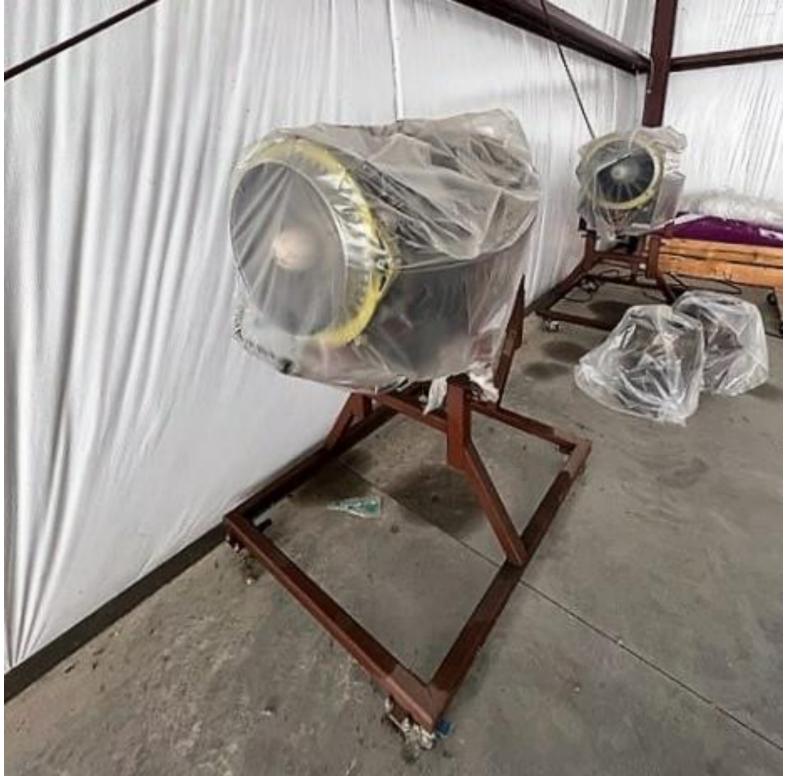

### **AIRFRAME:**

9,745 Airframe Total Time 9,231 Landings

**ENGINES:** General Electric CJ610-8A (TBO 3,500hrs)

Engine 1: Engine 2:

251Y212A 251Y511A E1 S/N E2 S/N 10,129 11,727 **TTSN TTSN** 8,879 10,638 **TSMOH TSMOH** 1,002 1,158 **TSHSI TSHSI** 