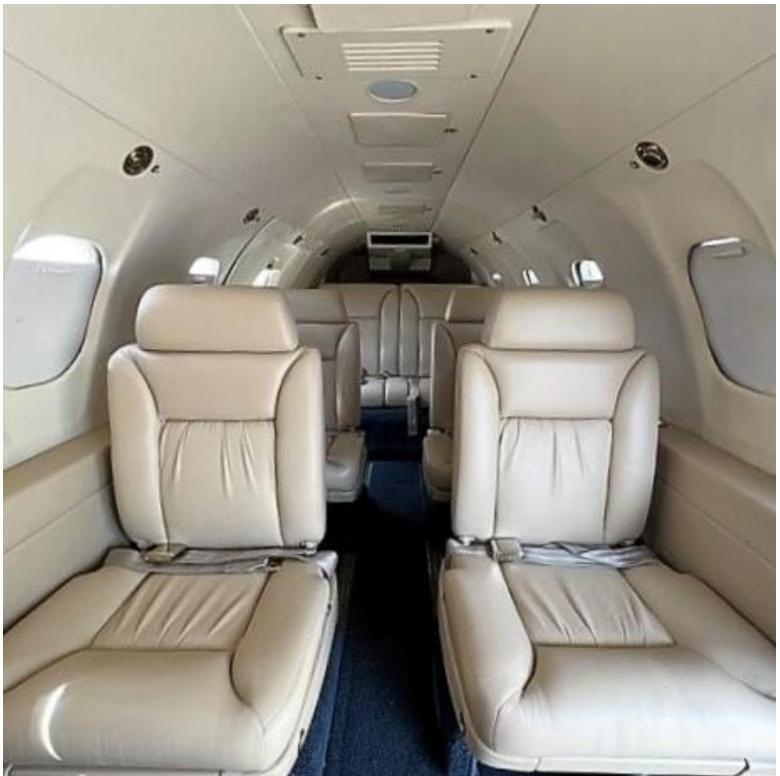

### **INTERIOR:**

Executive 8 passenger configuration, beige leather interior with tan accents. Burl woodwork cabinetry with burl dividers the interior was done in 2006, the carpeting done in 2011.