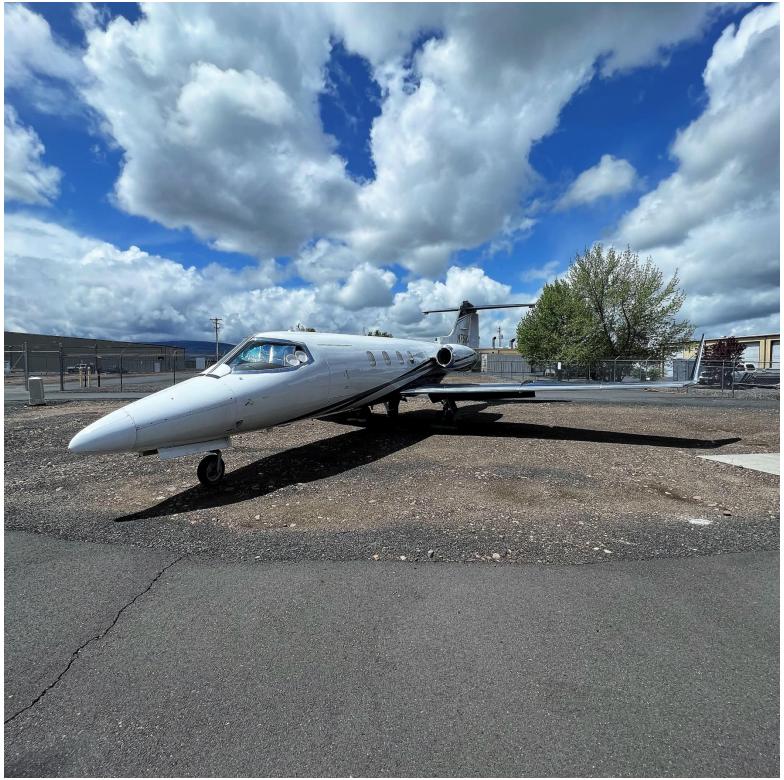

# 1979 Learjet 28

Registration: N769CA | Serial Number: 28-004

### **EXTERIOR:**

Matterhorn white with titanium black and midnight blue stripes. The exterior was done in 2008.