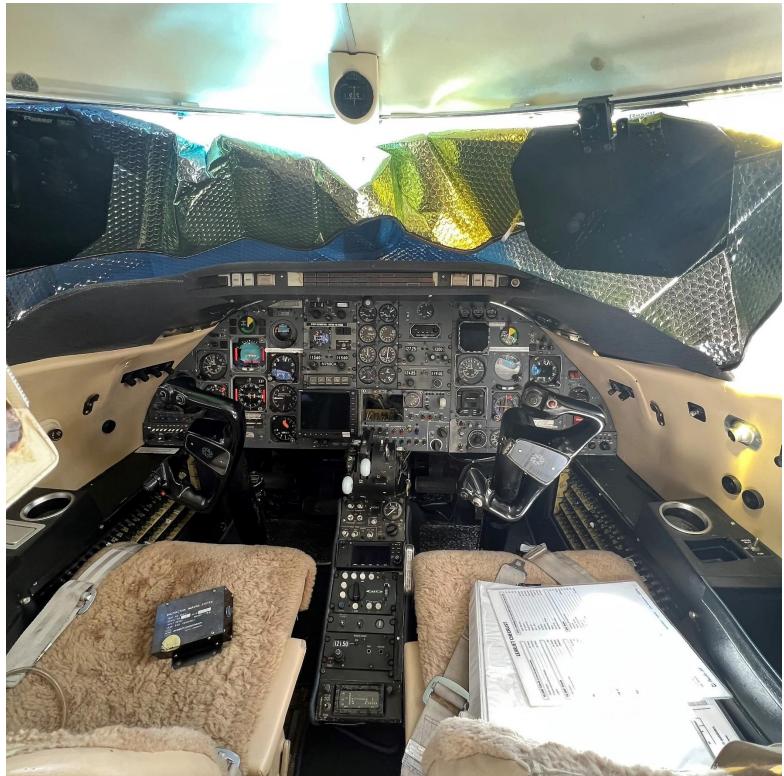

#### **AVIONICS:**

Collins ADF-60 Wulfberg III

Encoding Garmin GPS-400 (coupled)
JET FC-110 Dual Collins V1R-30

Dual Collins FD-108N/Proline Collins ALT-50
Dual Collins VHF-20 Sandel ST3400

Universal CFR-30 Dual Collins TDR-90 Collins DME-40R Honeywell Primus 400 color

Collins FD-108N

# **ADDITIONAL:**

Keith Freon Air Conditioning Sandel ST3400
TAWS Softflite I wing mod

Garmin MX-20 multi-function display

Cargo door