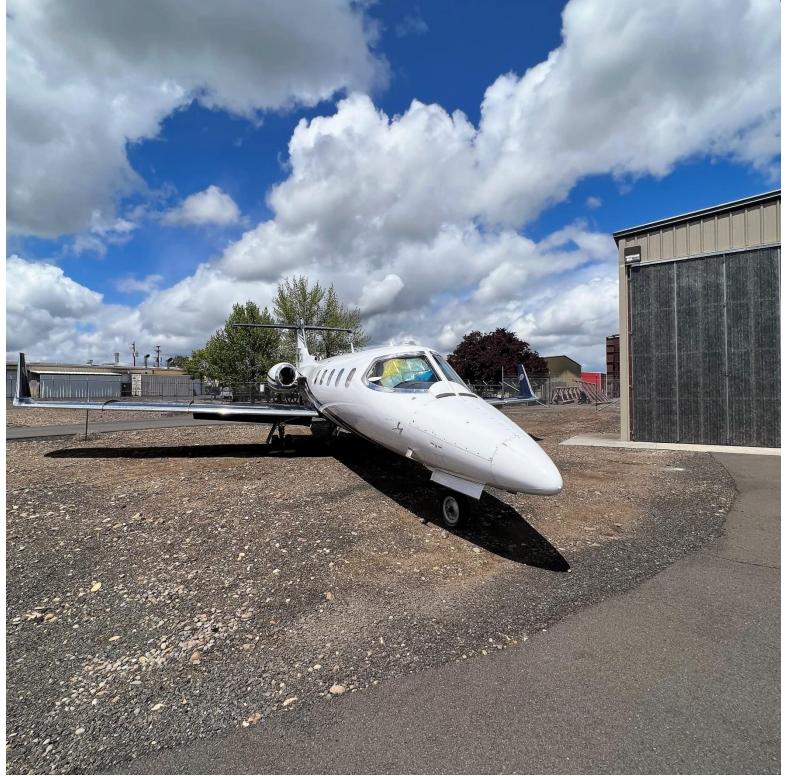

# 1979 Learjet 28

Registration: N769CA | Serial Number: 28-004

### **EXTERIOR:**

Matterhorn white with titanium black and midnight blue stripes. The exterior was done in 2008.