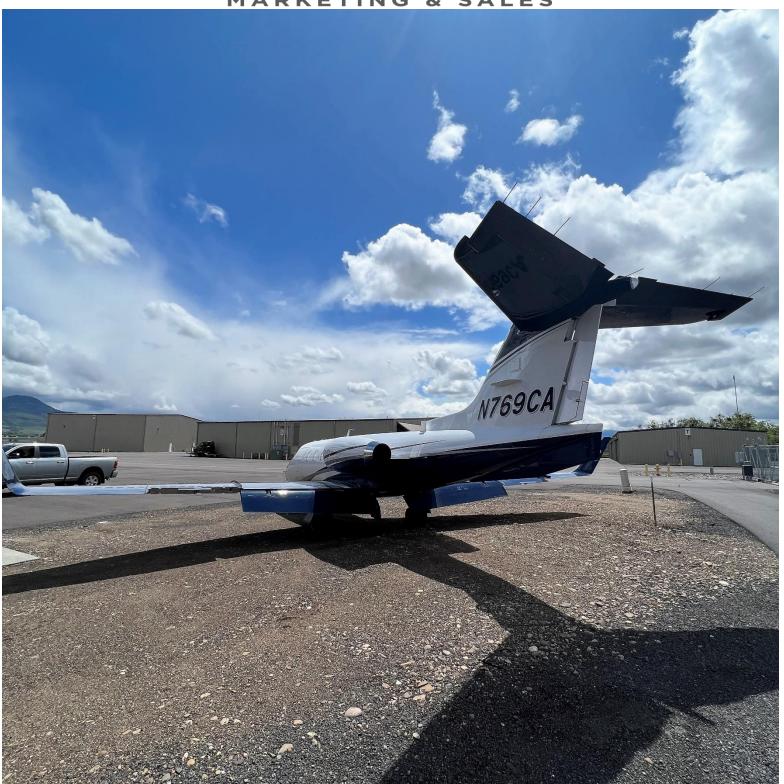

# 1979 Learjet 28

Registration: N769CA | Serial Number: 28-004

### **EXTERIOR:**

Matterhorn white with titanium black and midnight blue stripes. The exterior was done in 2008.