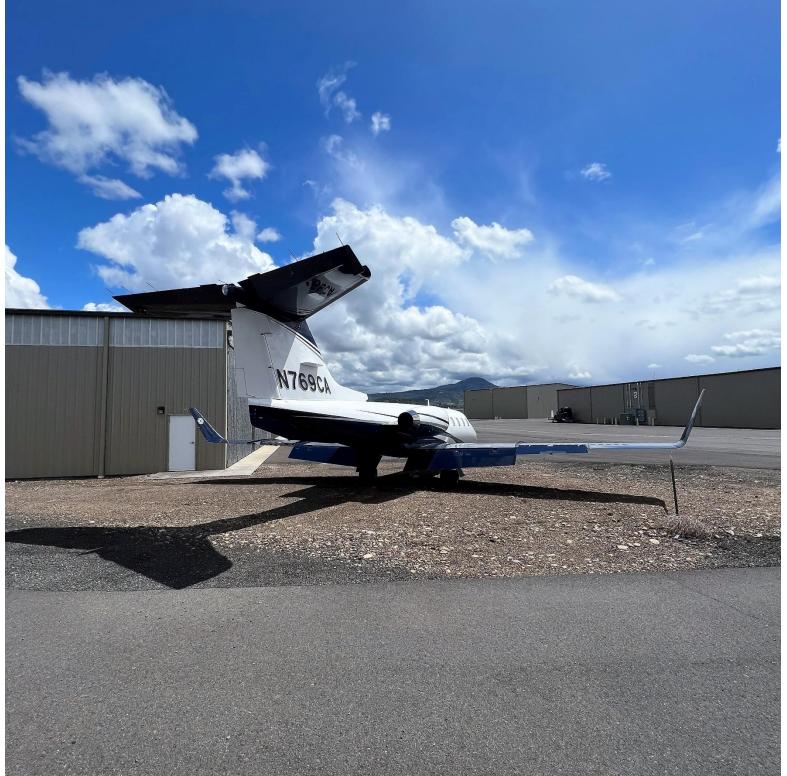

# 1979 Learjet 28

Registration: N769CA | Serial Number: 28-004

### **EXTERIOR:**

Matterhorn white with titanium black and midnight blue stripes. The exterior was done in 2008.