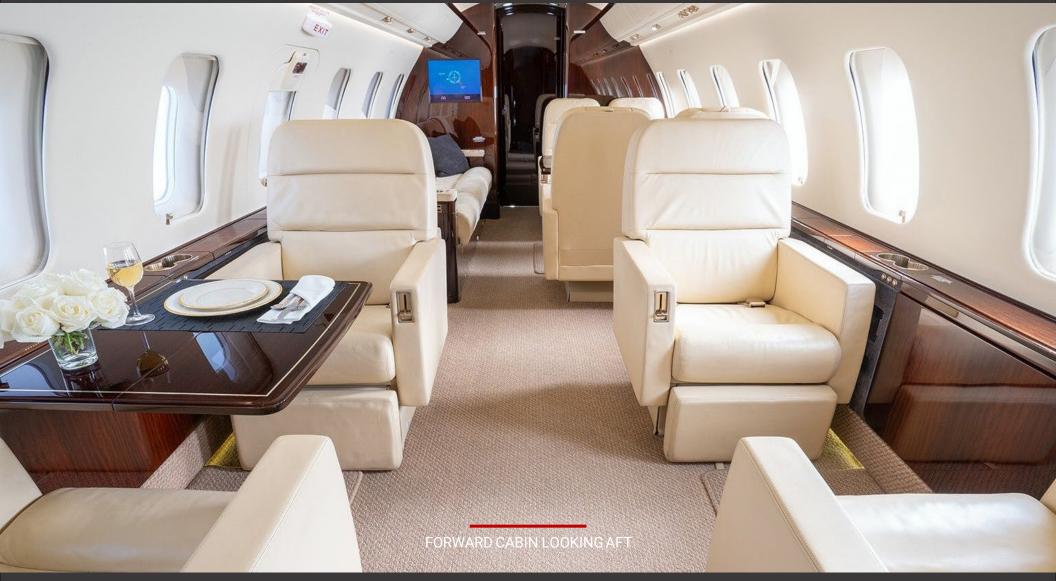

#### INTERIOR (Refurbished Dec. 2015 - Jet Aviation St. Louis)

This beautifully appointed cabin spaciously accommodates up to twelve (12) passengers travelling in style for both business or personal trips alike.

The full-service forward galley immediately welcomes passengers as they enter the cabin. A sliding solid bulkhead divider, stowing on the lefthand side next to the galley bar, offers privacy and soundproofing between the entryway and the passenger cabin.

The forward cabin section features club seating with four (4) large executive club seats with pull out tables.

The aft section provides a four (2) place conference grouping across from a four (4) place berthing divan and is completed with a large aft lavatory including a vanity sink and ample storage for trip essentials.