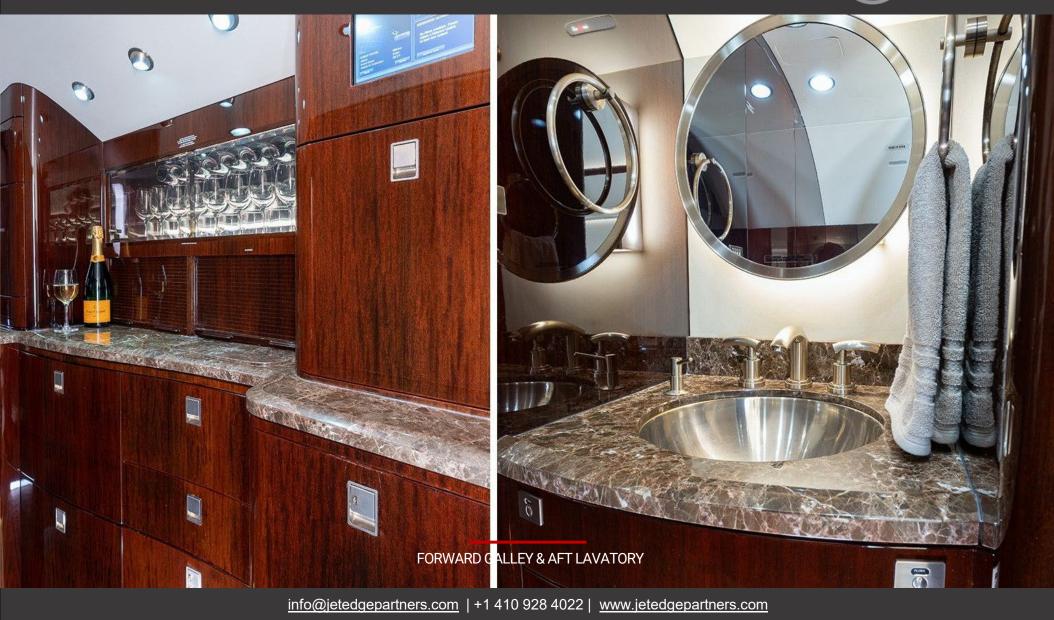

The full-service forward galley immediately welcomes passengers as they enter the cabin. A sliding solid bulkhead divider, stowing on the lefthand side next to the galley bar, offers privacy and soundproofing between the entryway and the passenger cabin.

The forward cabin section features club seating with four (4) large executive club seats with pull out tables.

The aft section provides a four (2) place conference grouping across from a four (4) place berthing divan and is completed with a large aft lavatory including a vanity sink and ample storage for trip essentials.