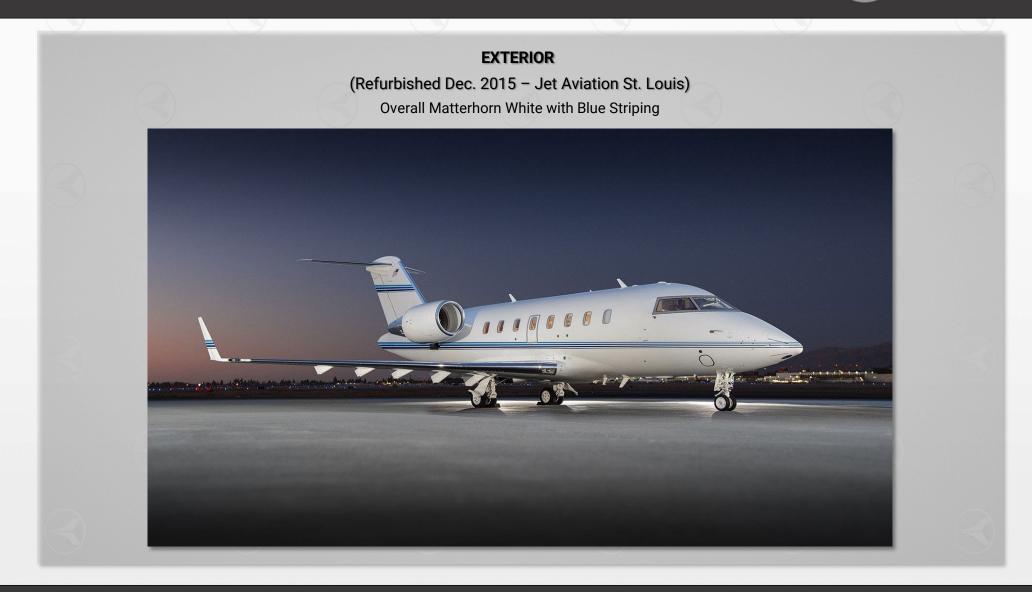

#### INTERIOR (Refurbished Dec. 2015 - Jet Aviation St. Louis)

This beautifully appointed cabin spaciously accommodates up to twelve (12) passengers travelling in style for both business or personal trips alike.