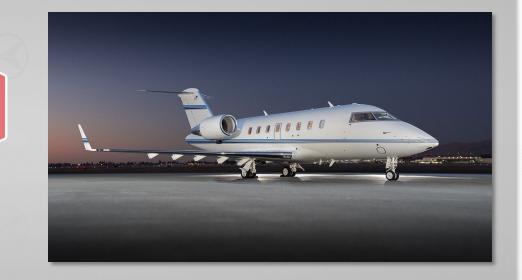

# 2011 Challenger 605 s/n 5852 | N267DW

0000000





#### **AIRCRAFT HIGHLIGHTS**

- Pro Line 21 Advanced Avionics Upgrade
- > FANS 1/A+ over Iridium, Link 2000+, CPDLC
- Gogo AVANCE L5 High Speed Domestic Wi-Fi
- Engines Enrolled on GE OnPoint
- APU Enrolled on MSP Gold
- Preferred 12 Passenger Extended Cabin Configuration
- FAR Part 135 Operated and Maintained



| AIRFRAME                                                                               |                                        | ENGINES                                                                         | GENERAL ELECTRIC CF34-3B                                  |  |
|----------------------------------------------------------------------------------------|----------------------------------------|---------------------------------------------------------------------------------|-----------------------------------------------------------|--|
| Year of Manufacturer:<br>Entry into Service:<br>Total Hours:<br>Total Landings:<br>APU | 2010<br>2011<br>6,193<br>2,883         | Serial Number:<br>Engine 1: 950935<br>Engine 2: 950934<br>Maintenance Tracking: | Total Time: Cycles:<br>6,193 2