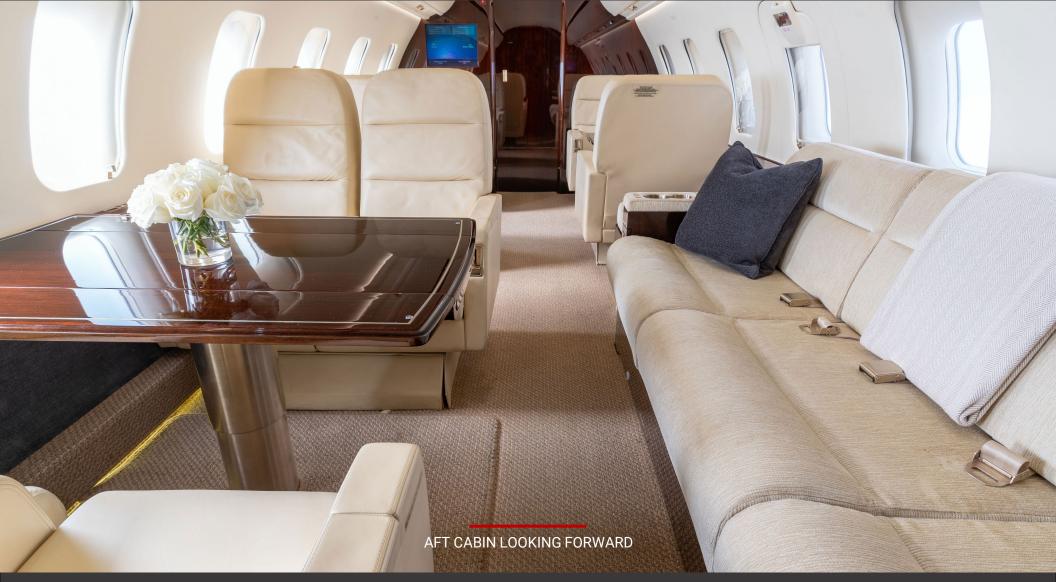

The forward cabin section features club seating with four (4) large executive club seats with pull out tables.

The aft section provides a four (2) place conference grouping across from a four (4) place berthing divan and is completed with a large aft lavatory including a vanity sink and ample storage for trip essentials.