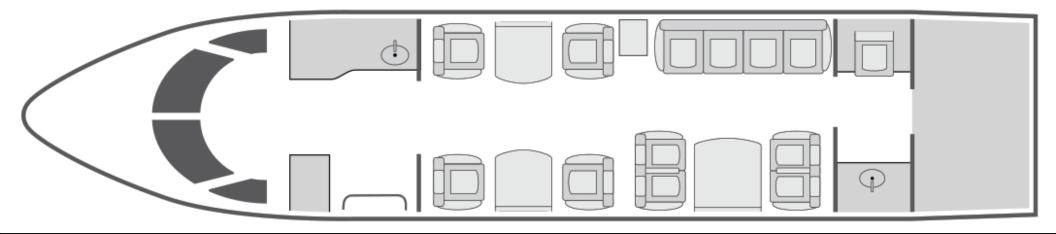

#### INTERIOR (Refurbished Dec. 2015 - Jet Aviation St. Louis)

This beautifully appointed cabin spaciously accommodates up to twelve (12) passengers travelling in style for both business or personal trips alike.

The full-service forward galley immediately welcomes passengers as they enter the cabin. A sliding solid bulkhead divider, stowing on the lefthand side next to the galley bar, offers privacy and soundproofing between the entryway and the passenger cabin.

The forward cabin section features club seating with four (4) large executive club seats with pull out tables.

The aft section provides a four (2) place conference grouping across from a four (4) place berthing divan and is completed with a large aft lavatory including a vanity sink and ample storage for trip essentials.