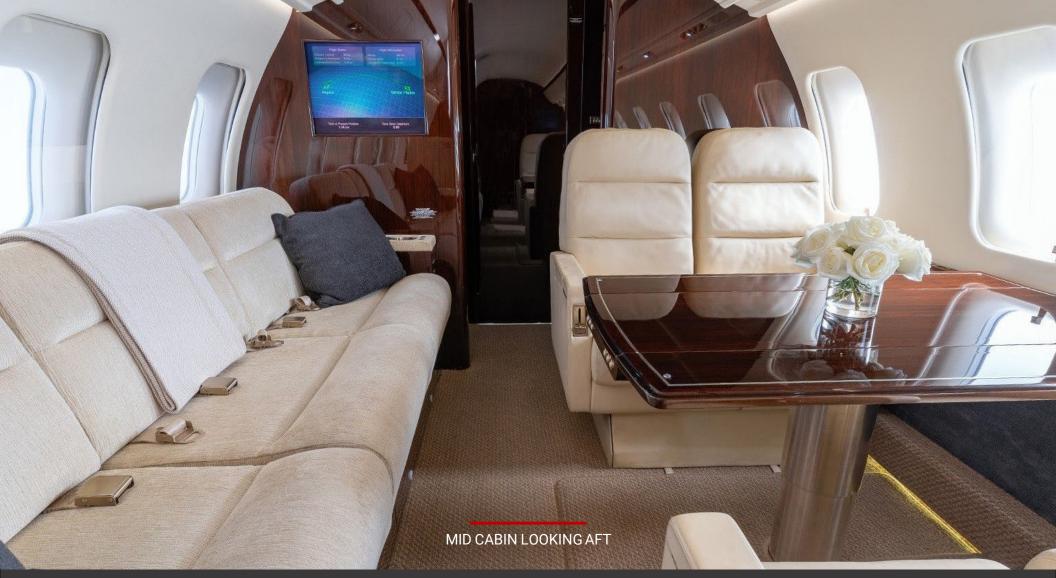

The forward cabin section features club seating with four (4) large executive club seats with pull out tables.

The aft section provides a four (2) place conference grouping across from a four (4) place berthing divan and is completed with a large aft lavatory including a vanity sink and ample storage for trip essentials.