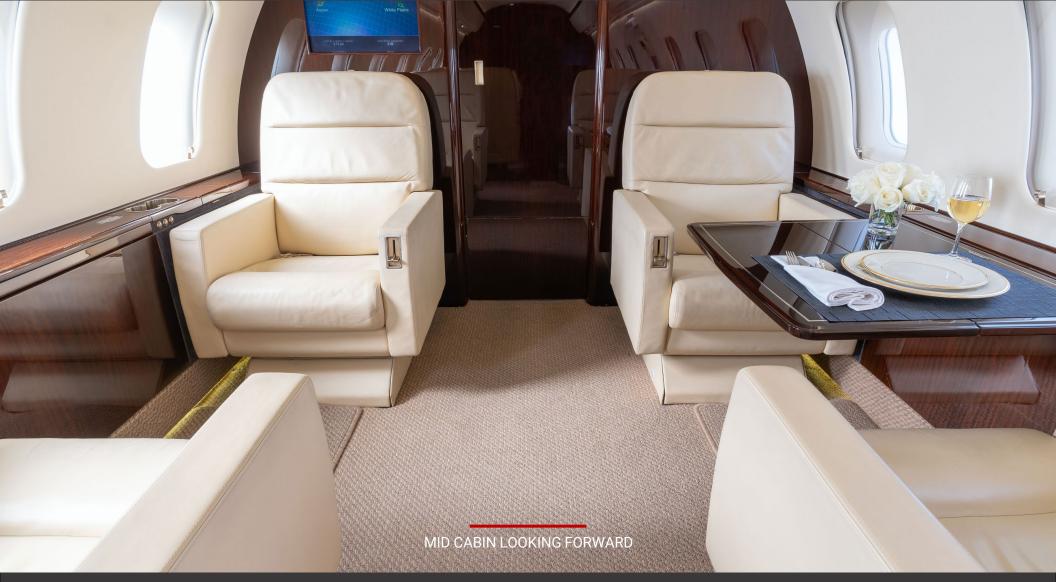

#### INTERIOR (Refurbished Dec. 2015 - Jet Aviation St. Louis)

This beautifully appointed cabin spaciously accommodates up to twelve (12) passengers travelling in style for both business or personal trips alike.

The forward cabin section features club seating with four (4) large executive club seats with pull out tables.

The aft section provides a four (2) place conference grouping across from a four (4) place berthing divan and is completed with a large aft lavatory including a vanity sink and ample storage for trip essentials.