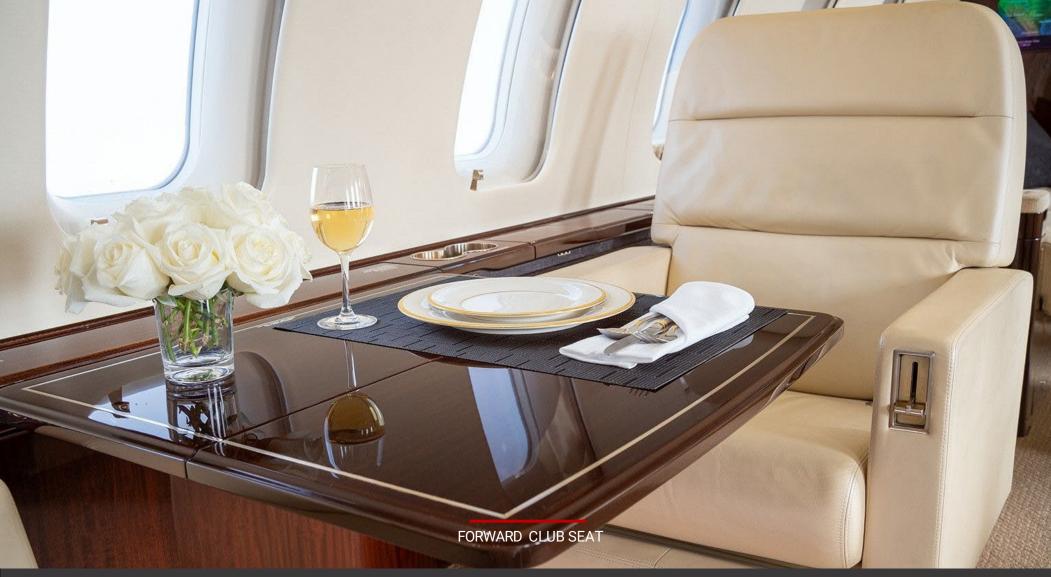

The forward cabin section features club seating with four (4) large executive club seats with pull out tables.

The aft section provides a four (2) place conference grouping across from a four (4) place berthing divan and is completed with a large aft lavatory including a vanity sink and ample storage for trip essentials.