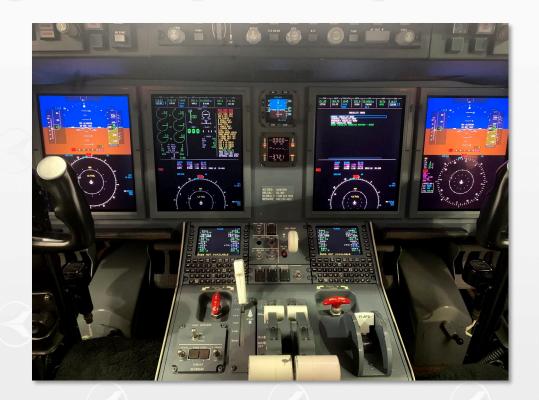

#### **AVIONICS**

- Rockwell Collins Pro Line 21 Advanced Avionics
- Datalink with Iridium Interface, Link 2000+ CPDLC, and FANS 1/A+
- Collins ADF-5022A Adaptive Flight Display
- Triple Collins VHF-4000 w/8.33 spacing kHz spacing
- L3 CVR (120-minute)
- Dual Collins DME-4000
- L3 FDR (25-hour)
- Collins Pro Line 21 IFCS
- Dual Collins GPS-4000
- Dual Collins HF-9031A
- Dual Honeywell LASEREF V IRS
- Dual Collins NAV-4000 w/FM immunity
- Collins ALT-4000
- ICG-220A Transceiver
- Honeywell Mark V EGPWS
- Collins TTR-4000 TCAS-II w/change 7
- Dual Collins TDR-94D Mode S
- Collins WXR-854 color
- L3 WX-1000E Stormscope
- L3 CVR RIPS battery (SB 605-23-006)