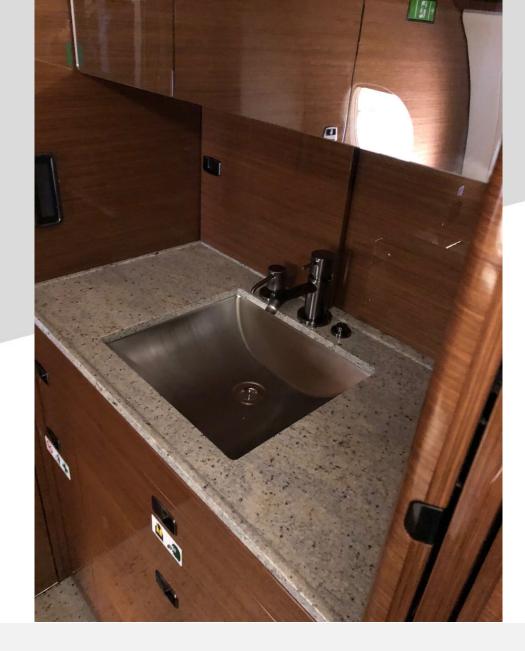

# **INTERIOR**

- Nine (9) Passenger Interior
  - Forward Two (2) Place Divan
  - Mid Cabin Four (4) Place Club
  - Aft Cabin Two (2) Forward Facing Seats
  - Belted Lav Seat
- Stone Lav Floor
- Enhanced Cabin Management System