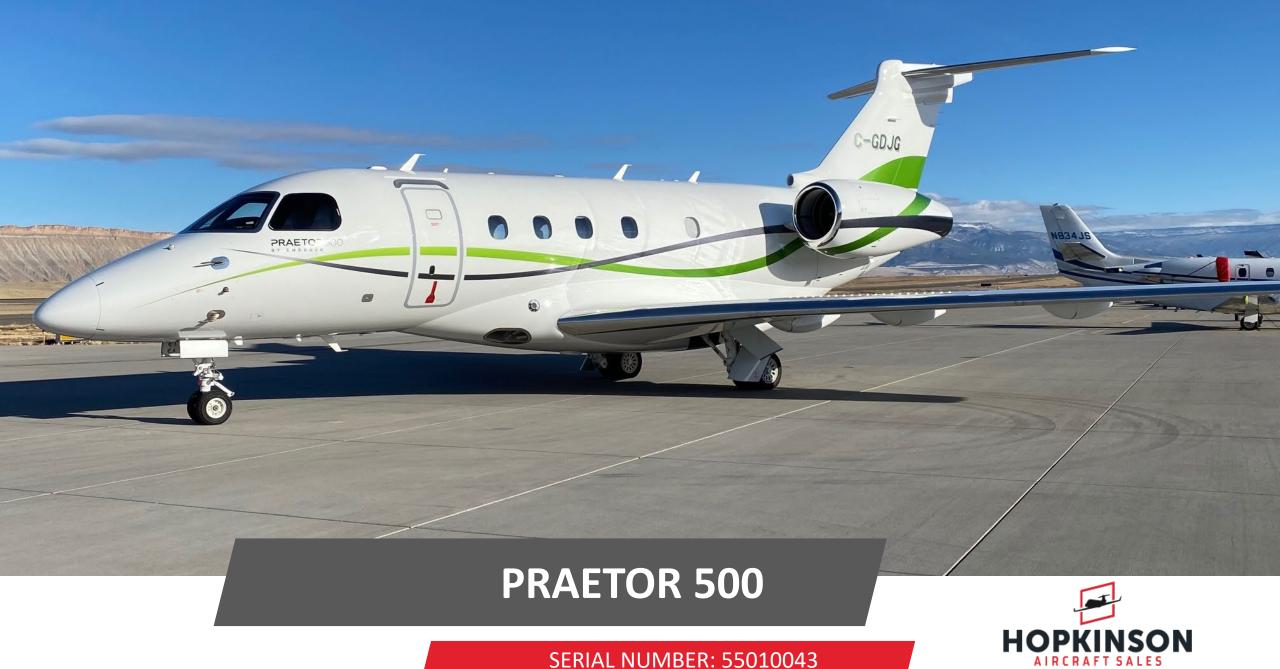

SERIAL NUMBER: 55010043 REGISTRATION: C-GDJG

# **AIRCRAFT SUMMARY**

Aircraft Type Praetor 500

Year of Manufacture 2019

# **EXTERIOR**

- Original Base
- White with Green and Black Striping

hopkinson.aero 403-291-9027 sales@hopkinson.aero

hopkinson.aero 403-291-9027 sales@hopkinson.aero