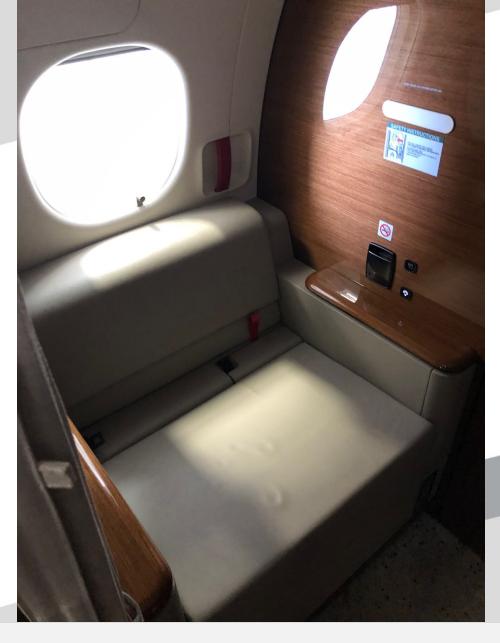

# **INTERIOR**

- Nine (9) Passenger Interior
  - Forward Two (2) Place Divan
  - Mid Cabin Four (4) Place Club
  - Aft Cabin Two (2) Forward Facing Seats
  - Belted Lav Seat
- Stone Lav Floor
- Enhanced Cabin Management System