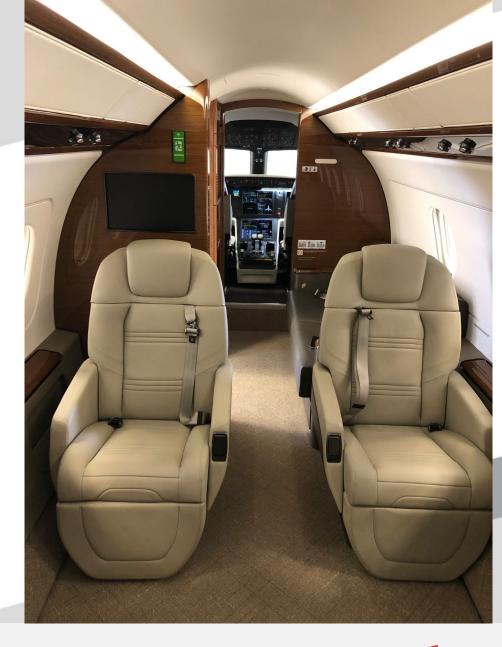

# **INTERIOR**

- Nine (9) Passenger Interior
  - Forward Two (2) Place Divan
  - Mid Cabin Four (4) Place Club
  - Aft Cabin Two (2) Forward Facing Seats
  - Belted Lav Seat
- Stone Lav Floor
- Enhanced Cabin Management System