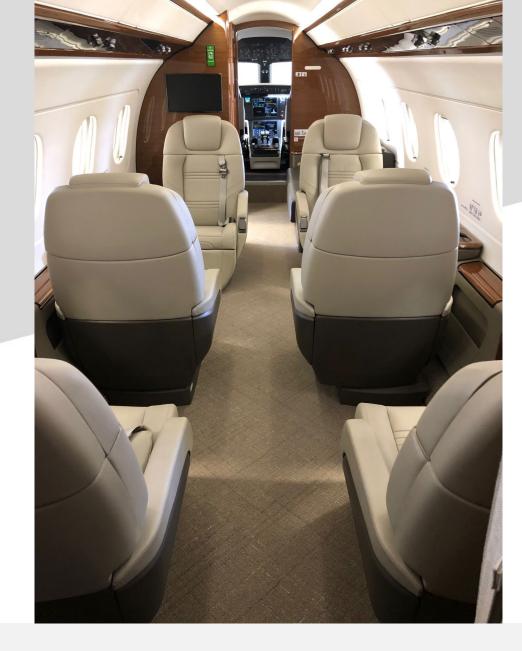

# **INTERIOR**

- Nine (9) Passenger Interior
  - Forward Two (2) Place Divan
  - Mid Cabin Four (4) Place Club
  - Aft Cabin Two (2) Forward Facing Seats
  - Belted Lav Seat
- Stone Lav Floor
- Enhanced Cabin Management System