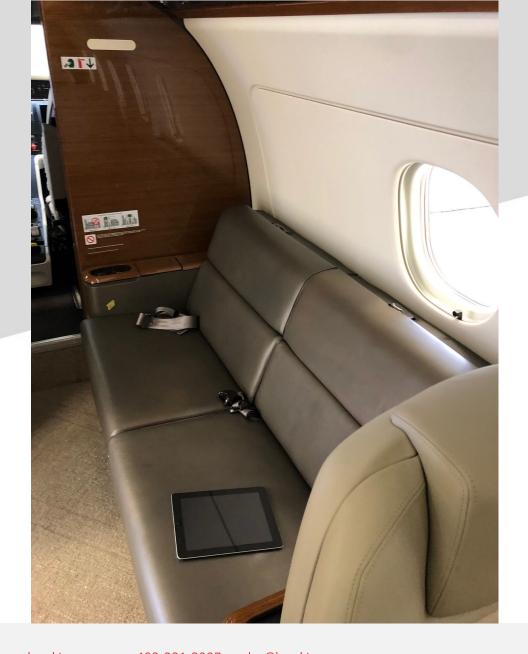

# **INTERIOR**

- Nine (9) Passenger Interior
  - Forward Two (2) Place Divan
  - Mid Cabin Four (4) Place Club
  - Aft Cabin Two (2) Forward Facing Seats
  - Belted Lav Seat
- Stone Lav Floor
- Enhanced Cabin Management System