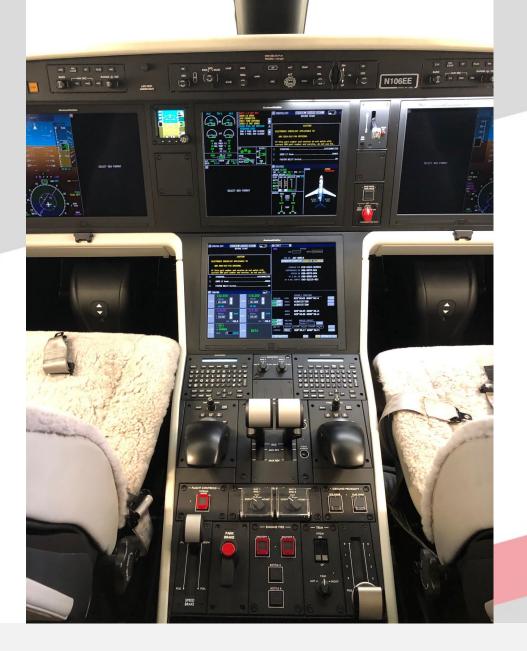

#### **AVIONICS**

- Rockwell Collins Pro Line Fusion
- Four (4) 15.1 Inch Active Matrix Crystal Display
- Dual Air Data System
- Single ADF
- Dual HF
- Enhanced Vision System Provisions
- Heads-Up Display Provisions
- Third VHF (VDL Mode 2)
- ACARS Data Link
- **CPDLC** (Link 2000+)
- FANS 1/A+
- Datalink Graphical Weather
- Reactive Windshear