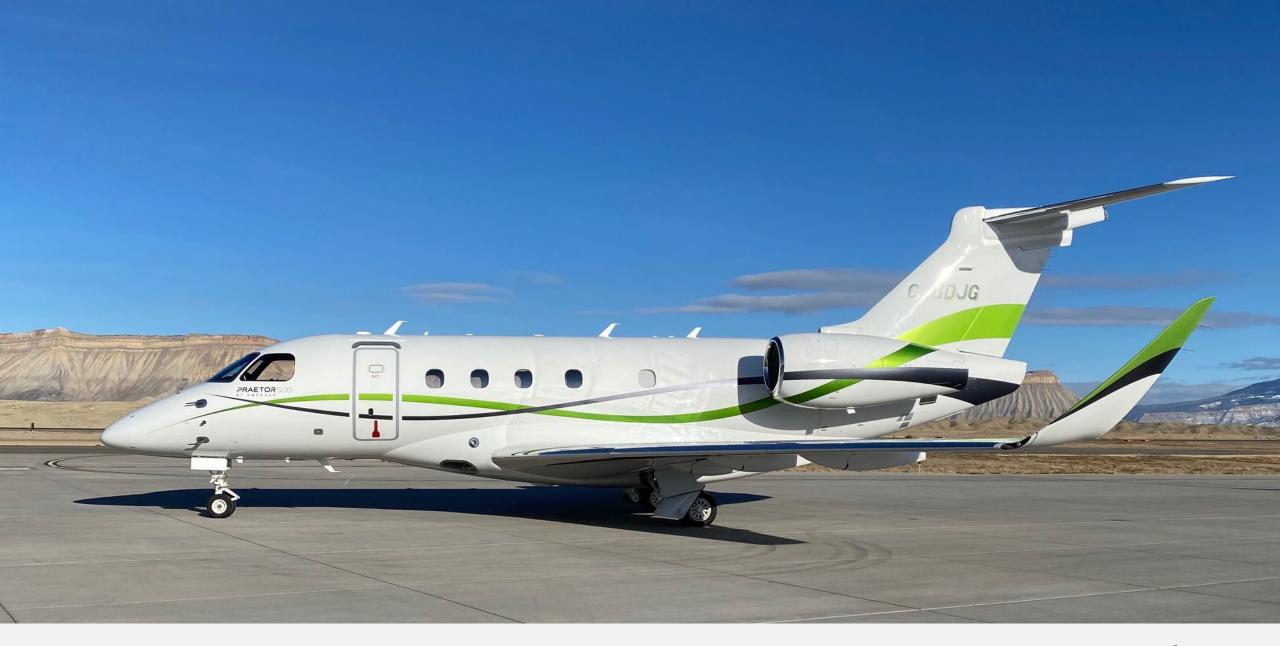

# **EXTERIOR**

- Original Base
- White with Green and Black Striping

hopkinson.aero 403-291-9027 sales@hopkinson.aero

hopkinson.aero 403-291-9027 sales@hopkinson.aero