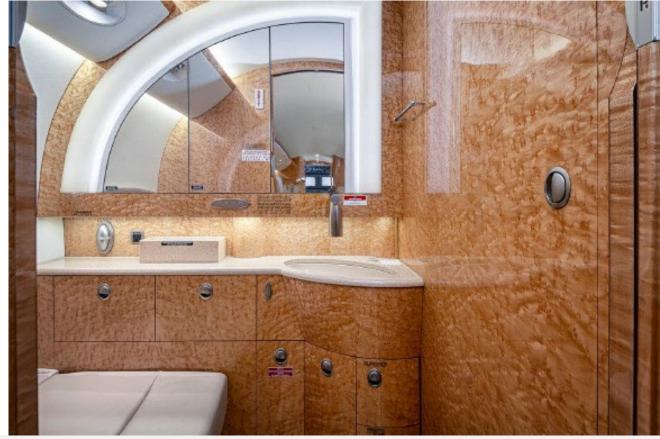

## **INTERIOR**

- Partial Refurbishment completed by Gulfstream June 2019
- Seven (7) Passenger Interior
  - Forward left side two (2) place Divan
  - Forward Single Chair facing single Chair
  - Aft four (4) place club seating
- Belted Aft Lav for an extra passenger.
- Forward Right-Side Refreshment Center with Microwave