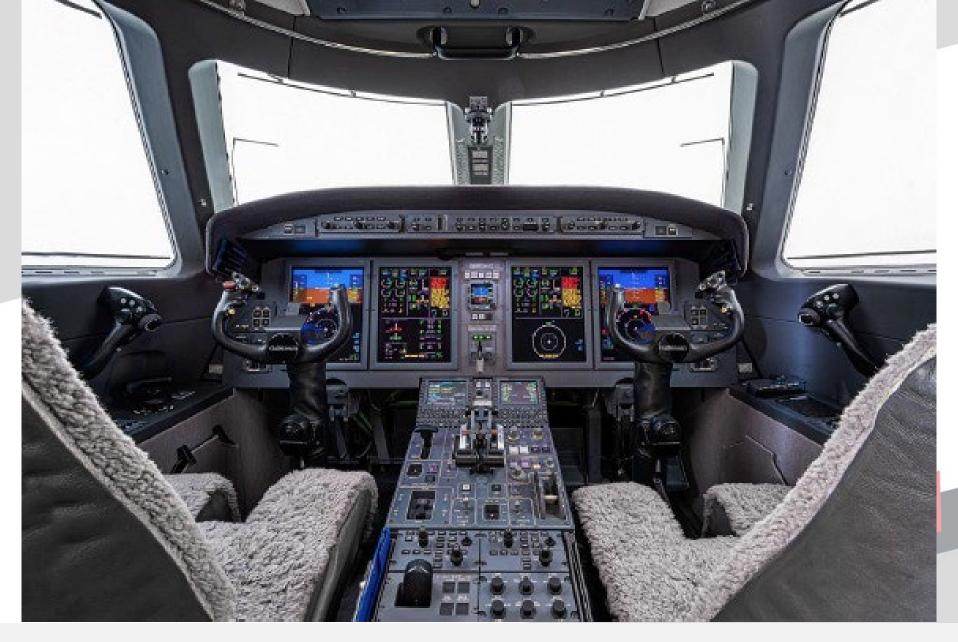

#### **Enrolled on CASP**

- Rockwell Collins Pro Line 21 Avionics
- Four (4) Tube 12" x 10" LCD EFIS Displays
- Triple Collins VHF-4000E w/Datalink Comms
- Dual Collins HF-9031A w/ Selcal HF Comm
- Dual Collins FMS-6100
- Dual Collins GPS-4000A
- Collins IFIS-5000
- Dual Collins TDR-94D with ADS-B Out v2
- Honeywell Laseref V
- Dual Collins CDU-6200
- Dual Collins ADC-3010
- Dual Collins NAV-4000/4500
- Dual Collins DME-4000
- Single Collins NAV-4000 ADF
- Dual Collins FGC-3000 Autopilot
- Single ICG/Iridium Satcom
- Single Collins TWR-850 Color Radar
- Single Collins ALT-4000 Radar Alt
- Single Honeywell Mark V EGPWS w/ Windshear
- Single Collins TTR-4000 w/ Change 7.1
- Single Universal CVR-120
- Artex 406 ELT