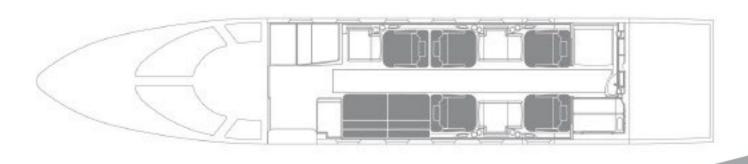

## **INTERIOR**

- Partial Refurbishment completed by Gulfstream June 2019
- Seven (7) Passenger Interior
  - Forward left side two (2) place Divan
  - Forward Single Chair facing single Chair
  - Aft four (4) place club seating
- Belted Aft Lav for an extra passenger.
- Forward Right-Side Refreshment Center with Microwave