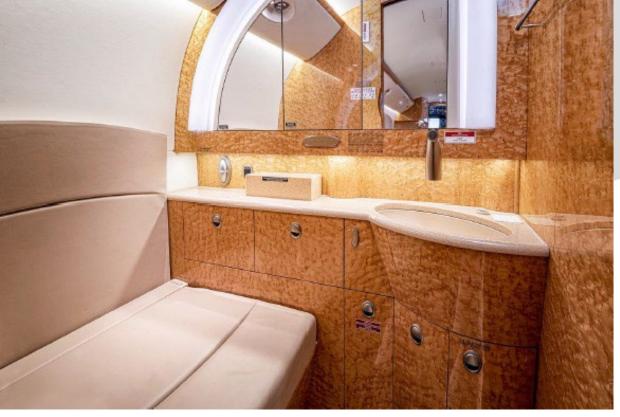

## **INTERIOR**

- Partial Refurbishment completed by Gulfstream June 2019
- Seven (7) Passenger Interior
  - Forward left side two (2) place Divan
  - Forward Single Chair facing single Chair
  - Aft four (4) place club seating
- Belted Aft Lav for an extra passenger.
- Forward Right-Side Refreshment Center with Microwave