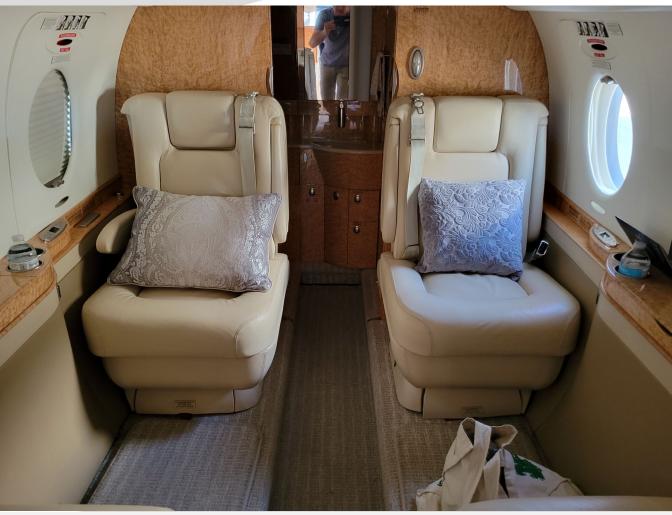

## **INTERIOR**

- Partial Refurbishment completed by Gulfstream June 2019
- Seven (7) Passenger Interior
  - Forward left side two (2) place Divan
  - Forward Single Chair facing single Chair
  - Aft four (4) place club seating
- Belted Aft Lav for an extra passenger.
- Forward Right-Side Refreshment Center with Microwave