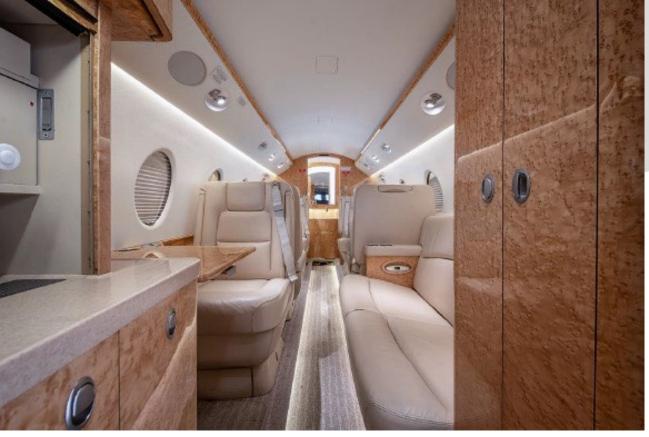

## **INTERIOR**

- Partial Refurbishment completed by Gulfstream June 2019
- Seven (7) Passenger Interior
  - Forward left side two (2) place Divan
  - Forward Single Chair facing single Chair
  - Aft four (4) place club seating
- Belted Aft Lav for an extra passenger.
- Forward Right-Side Refreshment Center with Microwave