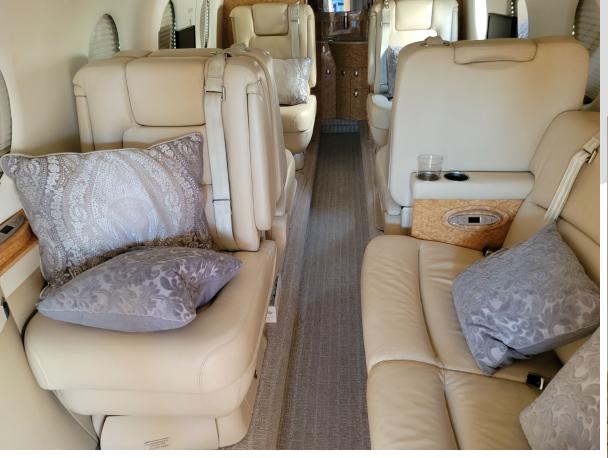

## **INTERIOR**

- Partial Refurbishment completed by Gulfstream June 2019
- Seven (7) Passenger Interior
  - Forward left side two (2) place Divan
  - Forward Single Chair facing single Chair
  - Aft four (4) place club seating
- Belted Aft Lav for an extra passenger.
- Forward Right-Side Refreshment Center with Microwave