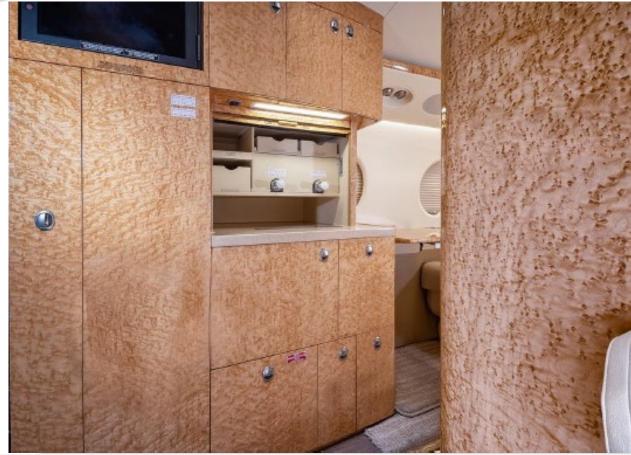

## **INTERIOR**

- Partial Refurbishment completed by Gulfstream June 2019
- Seven (7) Passenger Interior
  - Forward left side two (2) place Divan
  - Forward Single Chair facing single Chair
  - Aft four (4) place club seating
- Belted Aft Lav for an extra passenger.
- Forward Right-Side Refreshment Center with Microwave