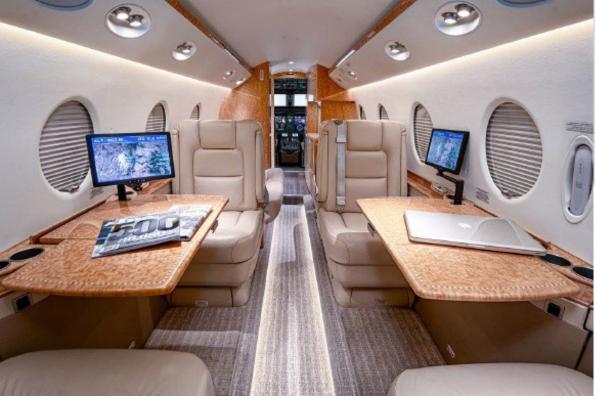

#### **Enrolled on CASP**

- Rockwell Collins Pro Line 21 Avionics
- Four (4) Tube 12" x 10" LCD EFIS Displays
- Triple Collins VHF-4000E w/Datalink Comms
- Dual Collins HF-9031A w/ Selcal HF Comm
- Dual Collins FMS-6100
- Dual Collins GPS-4000A
- Collins IFIS-5000
- Dual Collins TDR-94D with ADS-B Out v2
- Honeywell Laseref V
- Dual Collins CDU-6200
- Dual Collins ADC-3010
- Dual Collins NAV-4000/4500
- Dual Collins DME-4000
- Single Collins NAV-4000 ADF
- Dual Collins FGC-3000 Autopilot
- Single ICG/Iridium Satcom
- Single Collins TWR-850 Color Radar
- Single Collins ALT-4000 Radar Alt
- Single Honeywell Mark V EGPWS w/ Windshear
- Single Collins TTR-4000 w/ Change 7.1
- Single Universal CVR-120
- Artex 406 ELT

## **INTERIOR**

- Partial Refurbishment completed by Gulfstream June 2019
- Seven (7) Passenger Interior
  - Forward left side two (2) place Divan
  - Forward Single Chair facing single Chair
  - Aft four (4) place club seating
- Belted Aft Lav for an extra passenger.
- Forward Right-Side Refreshment Center with Microwave