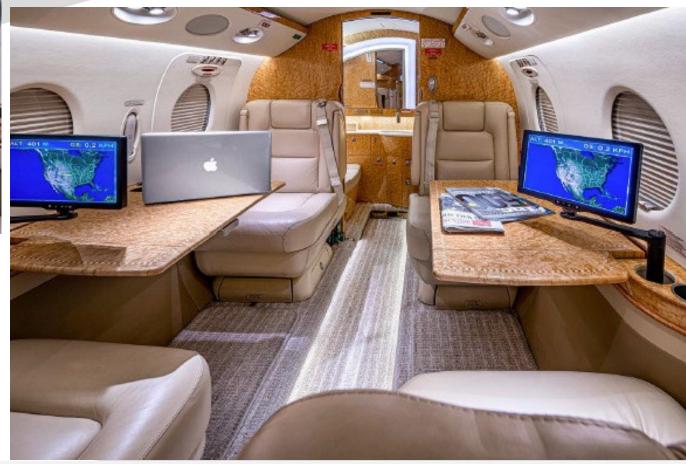

## **INTERIOR**

- Partial Refurbishment completed by Gulfstream June 2019
- Seven (7) Passenger Interior
  - Forward left side two (2) place Divan
  - Forward Single Chair facing single Chair
  - Aft four (4) place club seating
- Belted Aft Lav for an extra passenger.
- Forward Right-Side Refreshment Center with Microwave