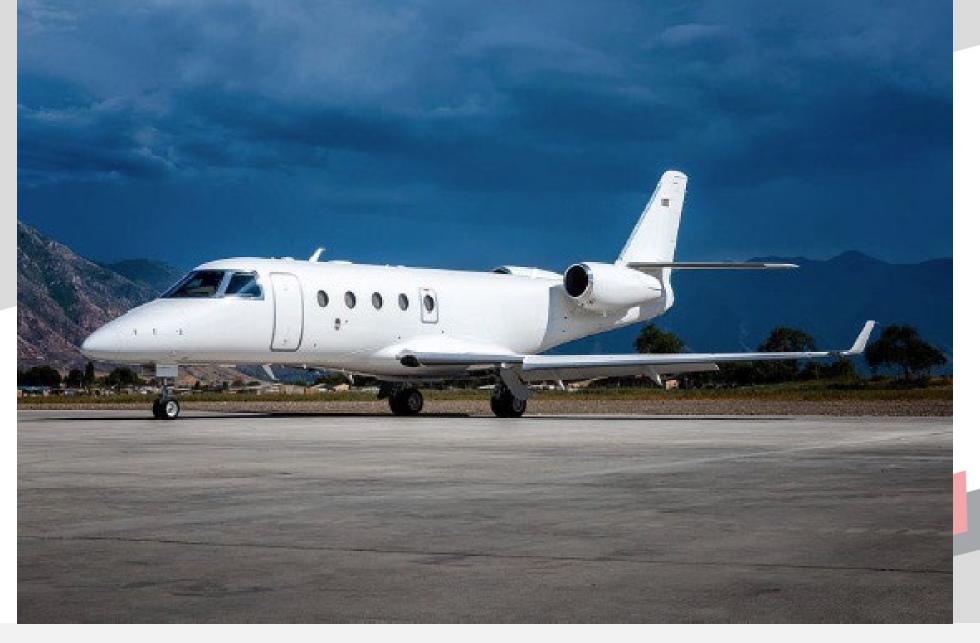

## **AIRCRAFT SUMMARY**

Aircraft Type Gulfstream G150

Year of Manufacture 2012

### **EXTERIOR**

- 2019 Paint Completed by Duncan Aviation
- Overall Matterhorn White Scheme