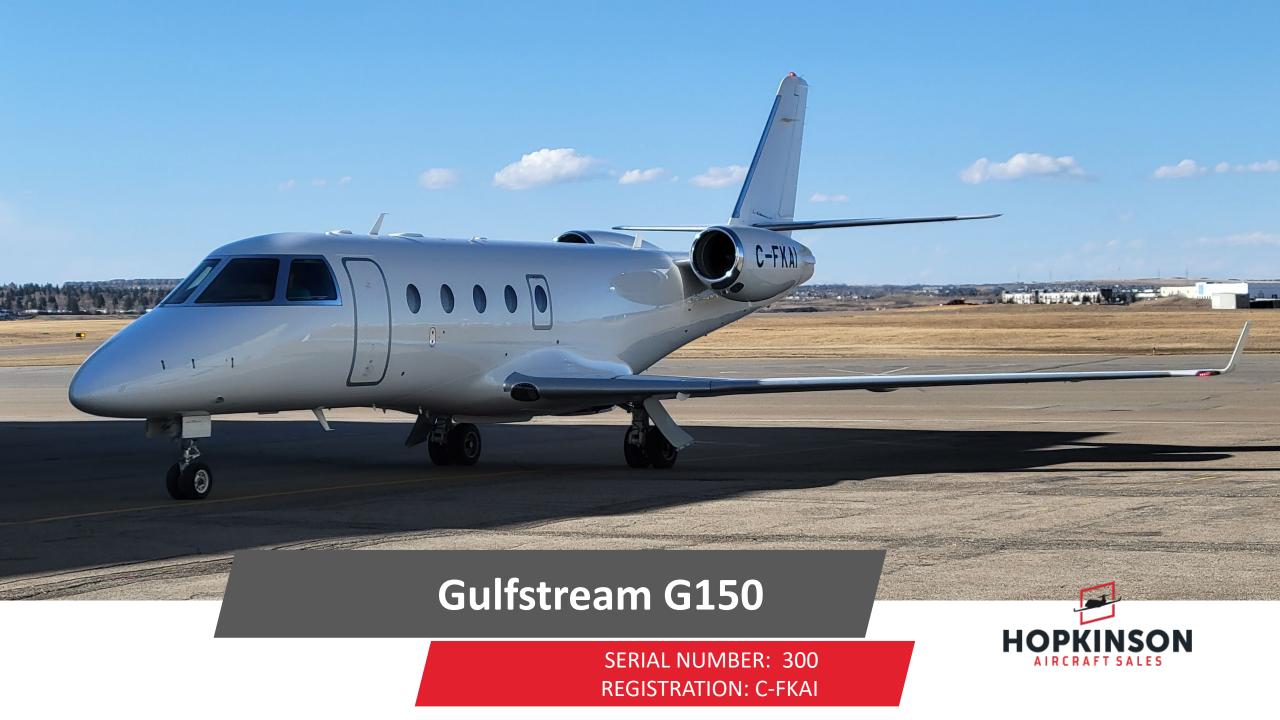

## **AIRCRAFT SUMMARY**

Aircraft Type Gulfstream G150

Year of Manufacture 2012

## **GENERAL DETAILS**

Total Airframe Time (hrs) 2,782

Total Airframe Cycles 1,392