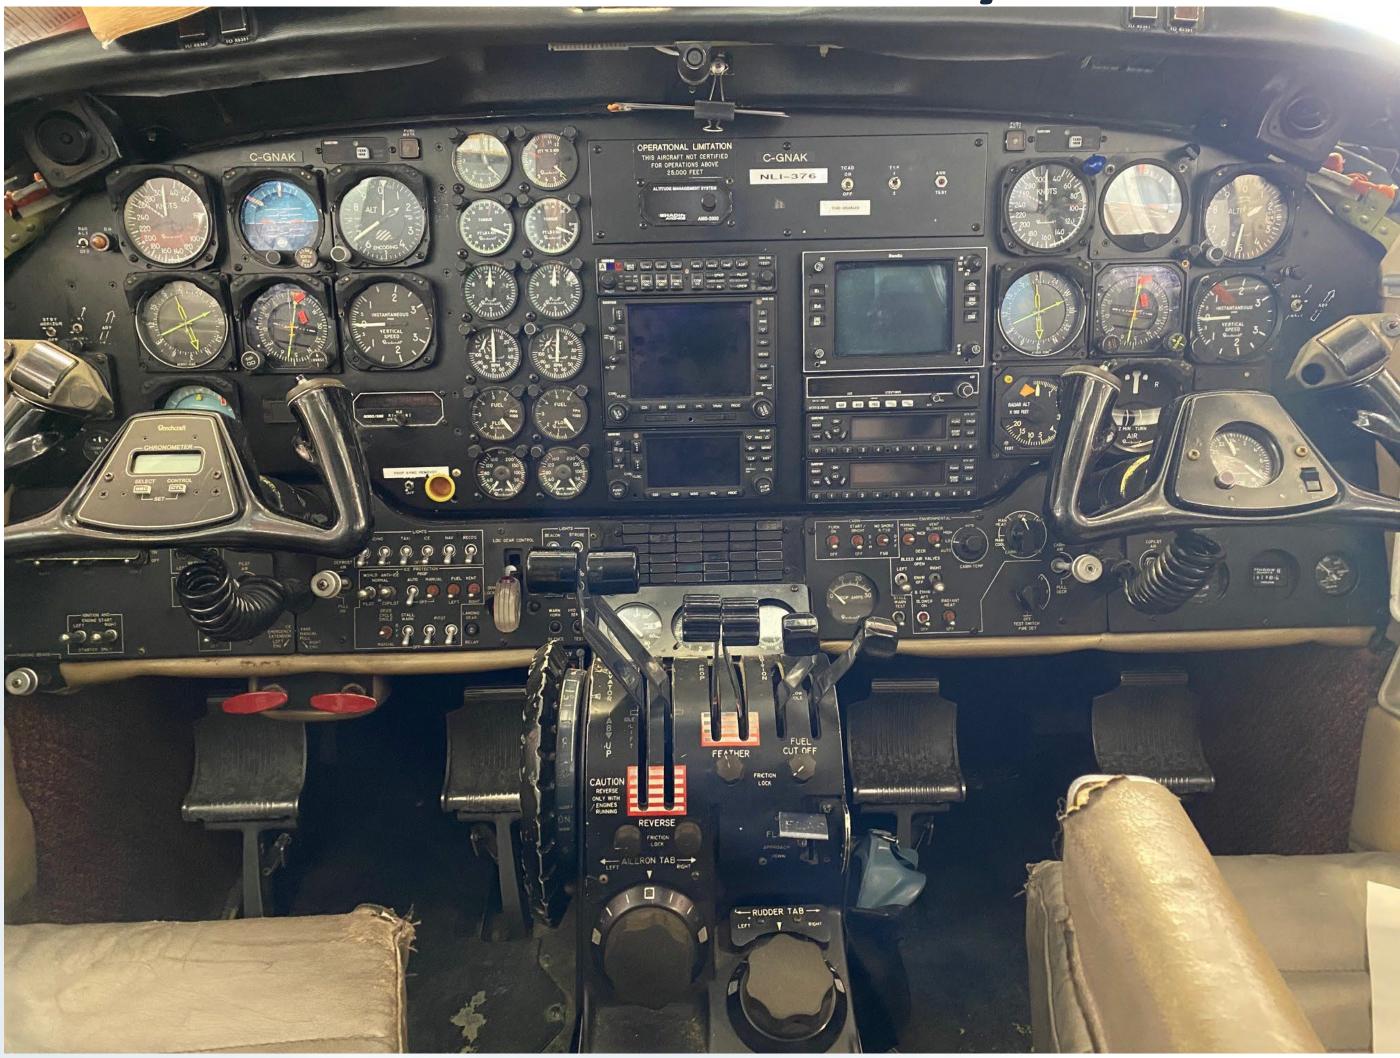

### **Avionics**

- KN63 DME
- CVR-30B Cockpit Voice Recorder
- KEA-130A Encoding Altimeter
- KR-87 ADF
- KI-229 RMI
- GTX-327 Transponders
- Kanad 406 ELT