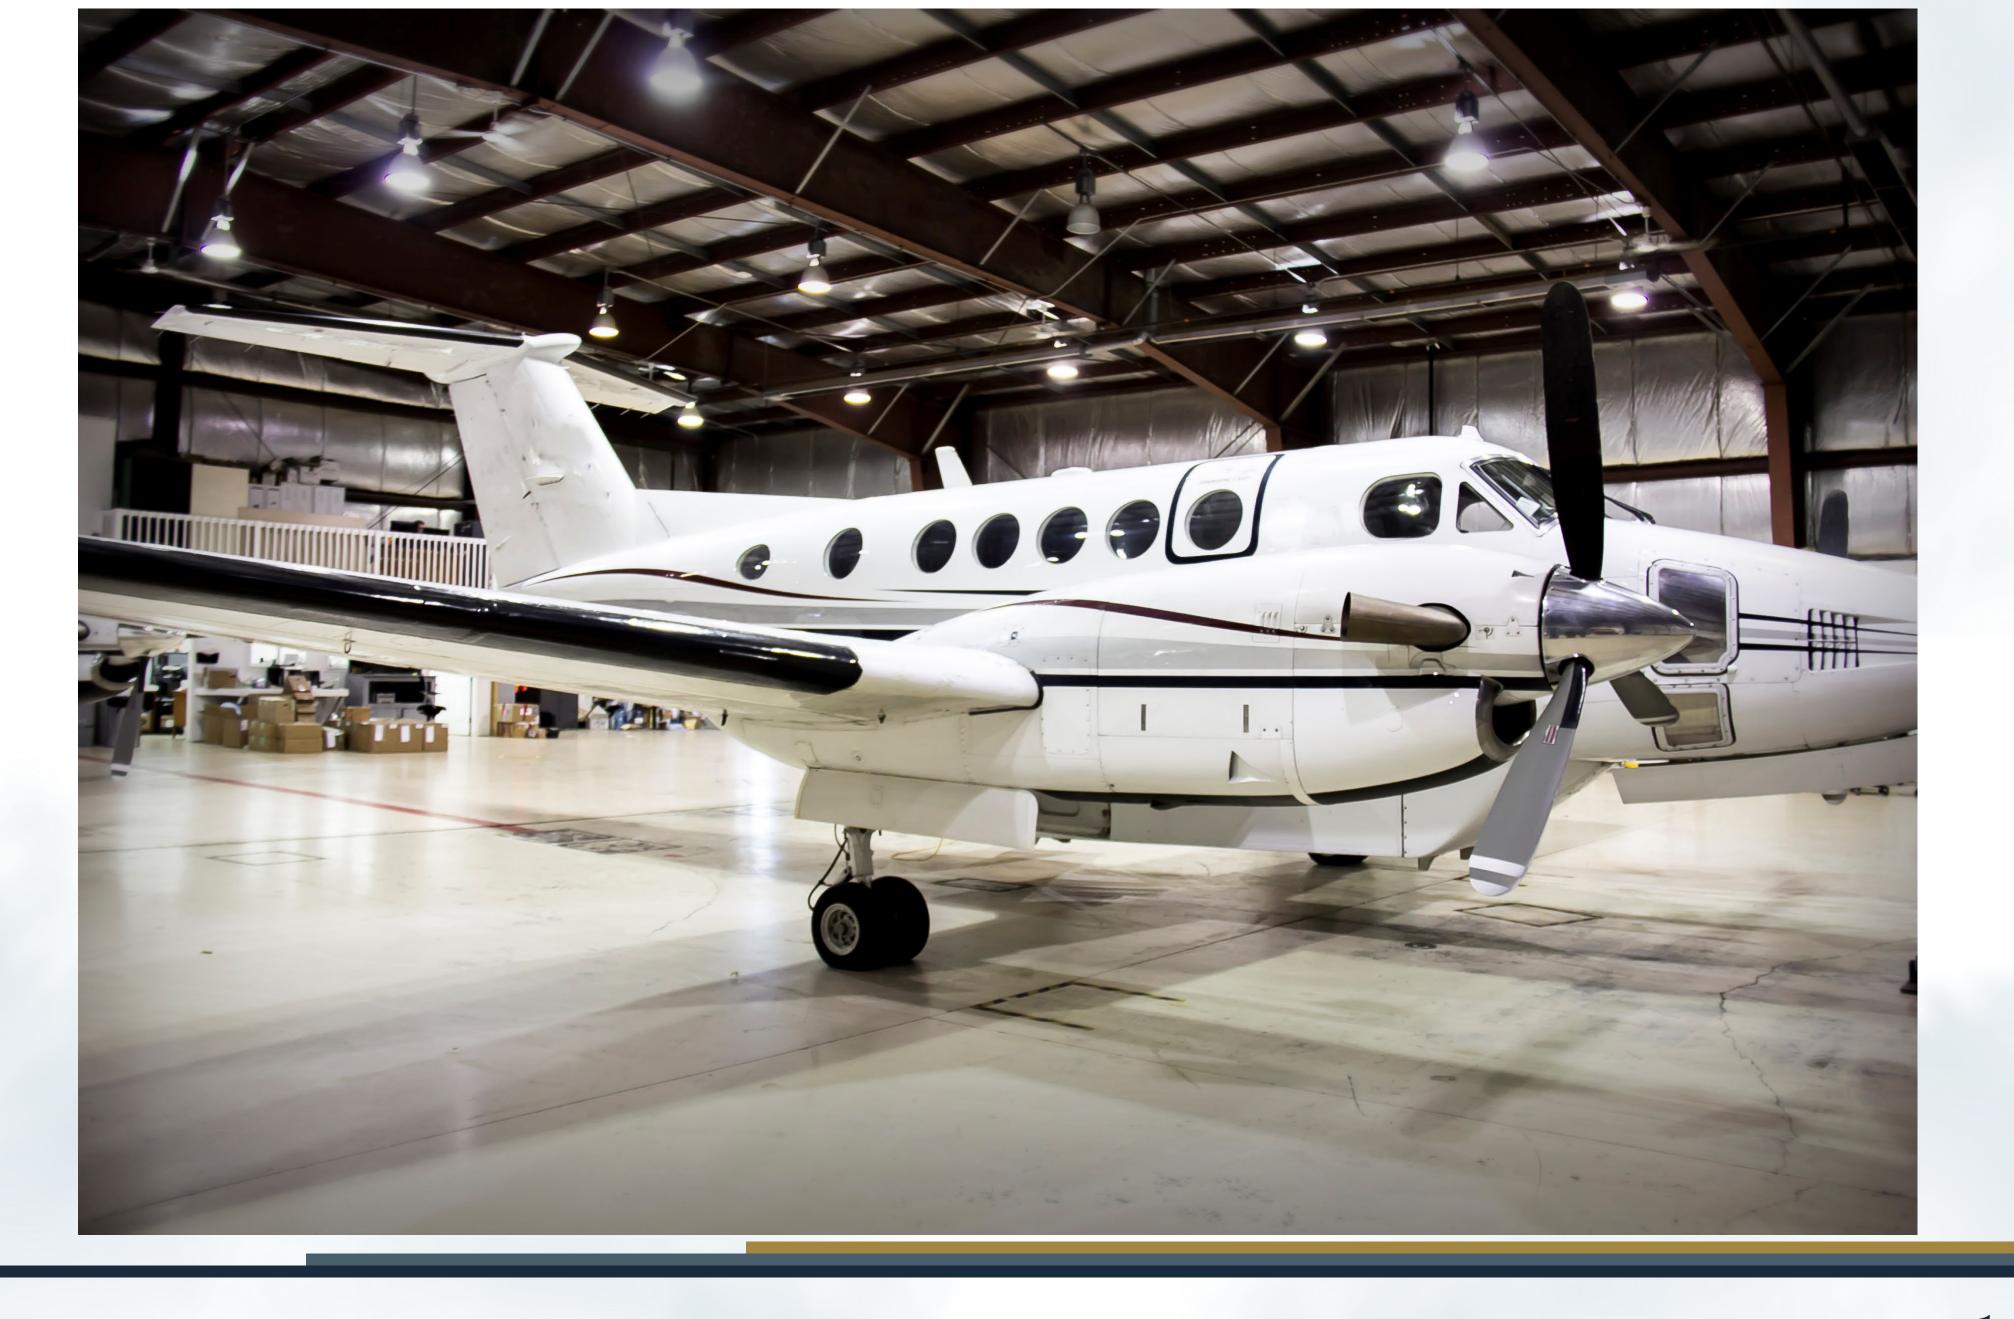

# Aircraft Summary

King Air B200 Aircraft Type

Year of Manufacture 1990

Airframe Details

Total Airframe Time (hrs) 20,814

27,355 Total Airframe Cycles

**Engine Details** 

**Engine Model** Pratt & Whitney PT6A-42

# Additional Equipment

- Cargo Pod
- Skytek Ice Shield
- Lifeport Wiring Harness
- Cleveland Wheels and Brakes

Aircraft Summary

## Exterior

- Overall White
- Black and Grey Tone Stripes