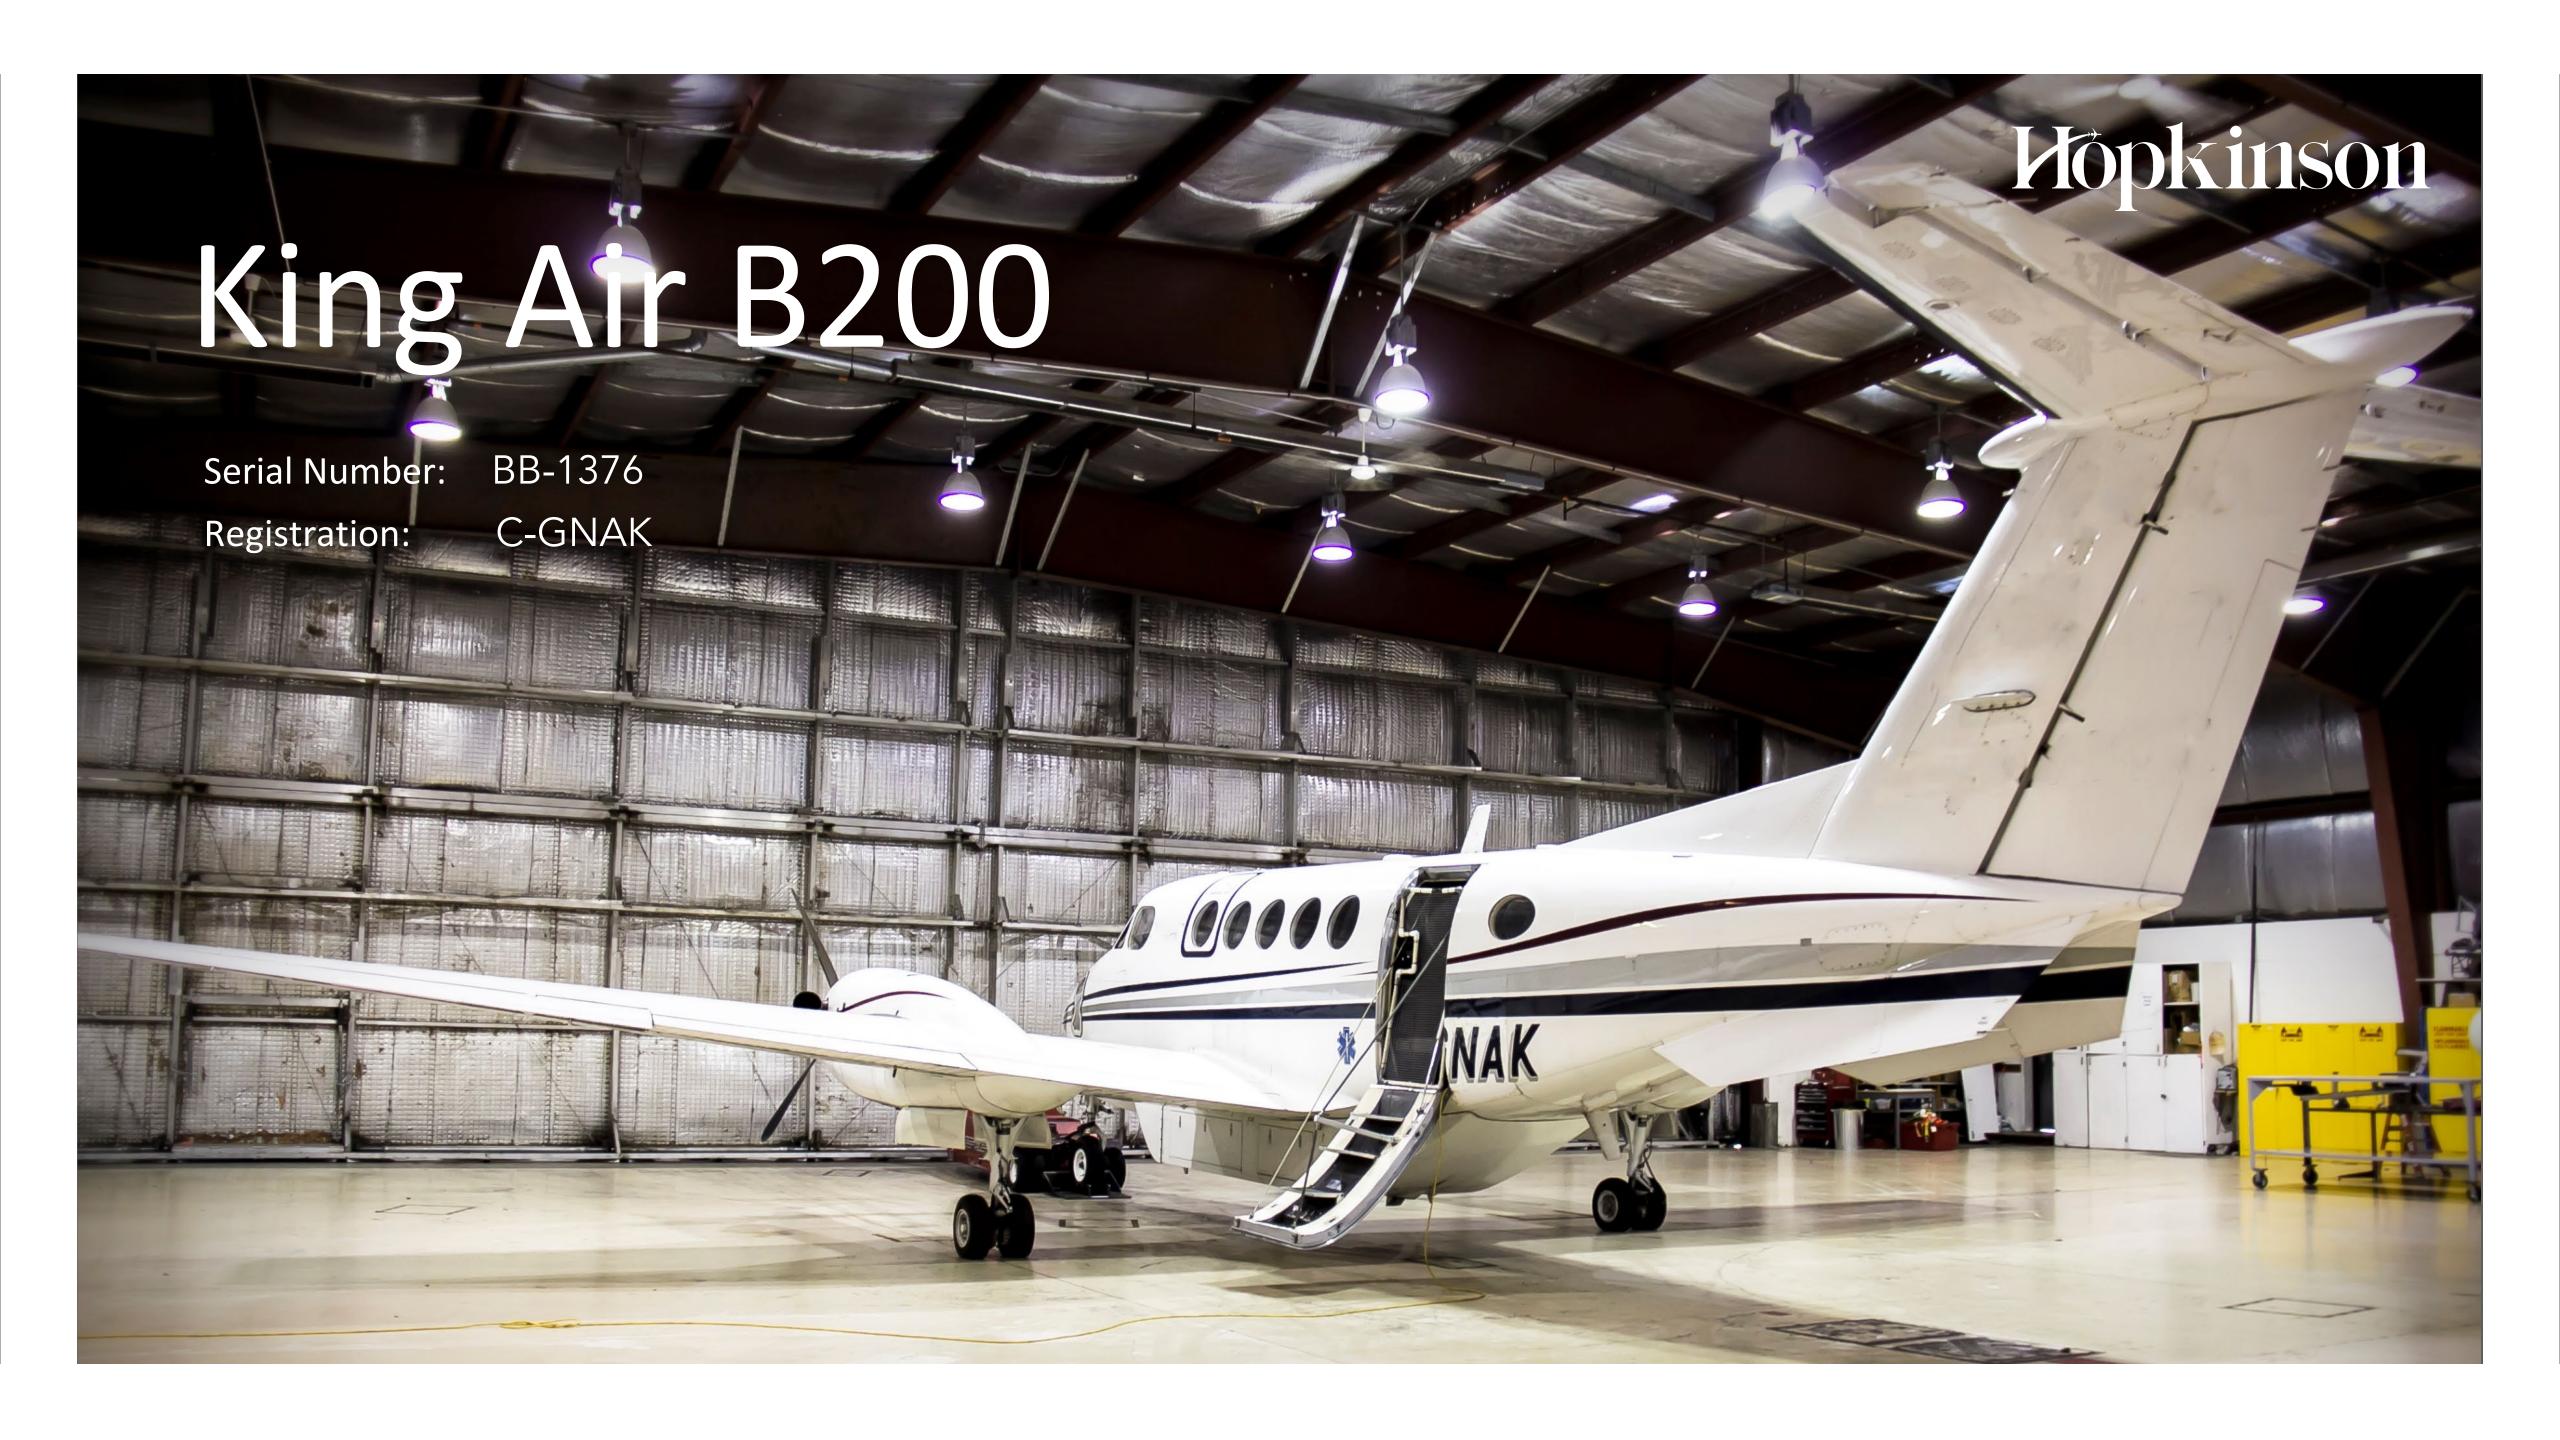

# Aircraft Summary

King Air B200 Aircraft Type

Year of Manufacture 1990

Airframe Details

Total Airframe Time (hrs) 20,814

27,355 Total Airframe Cycles

**Engine Details** 

**Engine Model** Pratt & Whitney PT6A-42

Engine Serial Numbers PCE-94213 PCE-93966

On Condition Engine TBO 7,200

Time Since Overhaul (hrs) 6,558 8,979 Propeller Details

Hartzell HC-B3TN-3 Propeller Model

Propeller Serial Numbers BUA29759 BUA20980

Time Since Overhaul (hrs) 967.4 1,377.7

Date of Overhaul Nov 2018 June 2018

# Additional Equipment

- Cargo Pod
- Skytek Ice Shield
- Lifeport Wiring Harness
- Cleveland Wheels and Brakes

Aircraft Summary

## Exterior

- Overall White
- Black and Grey Tone Stripes