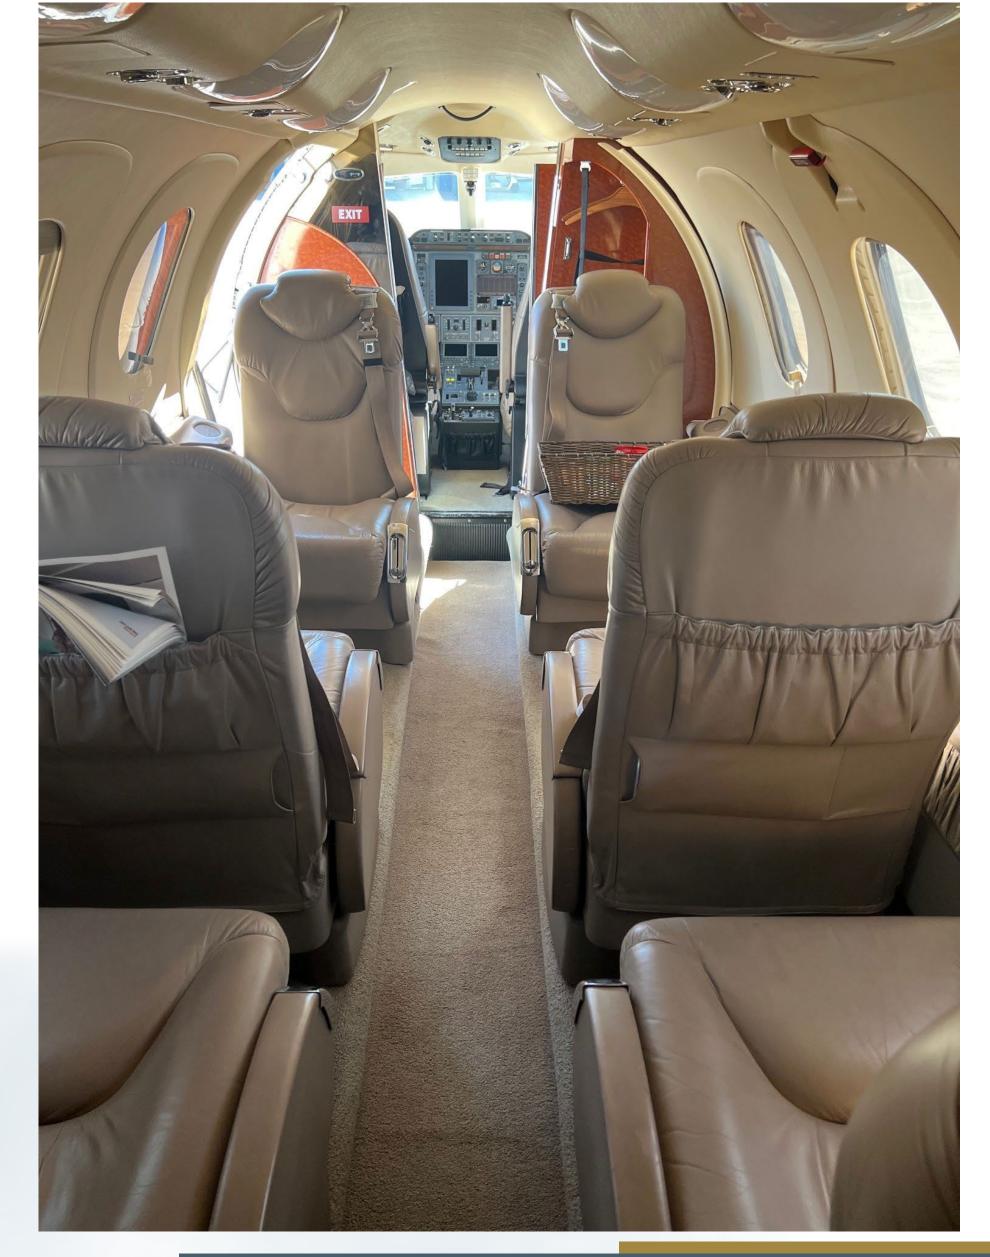

## Interior

Six (6) Passenger Interior

- Aft Club Arrangement
- Forward Refreshment
- Aft Lavatory
- Two (2) Executive Tables