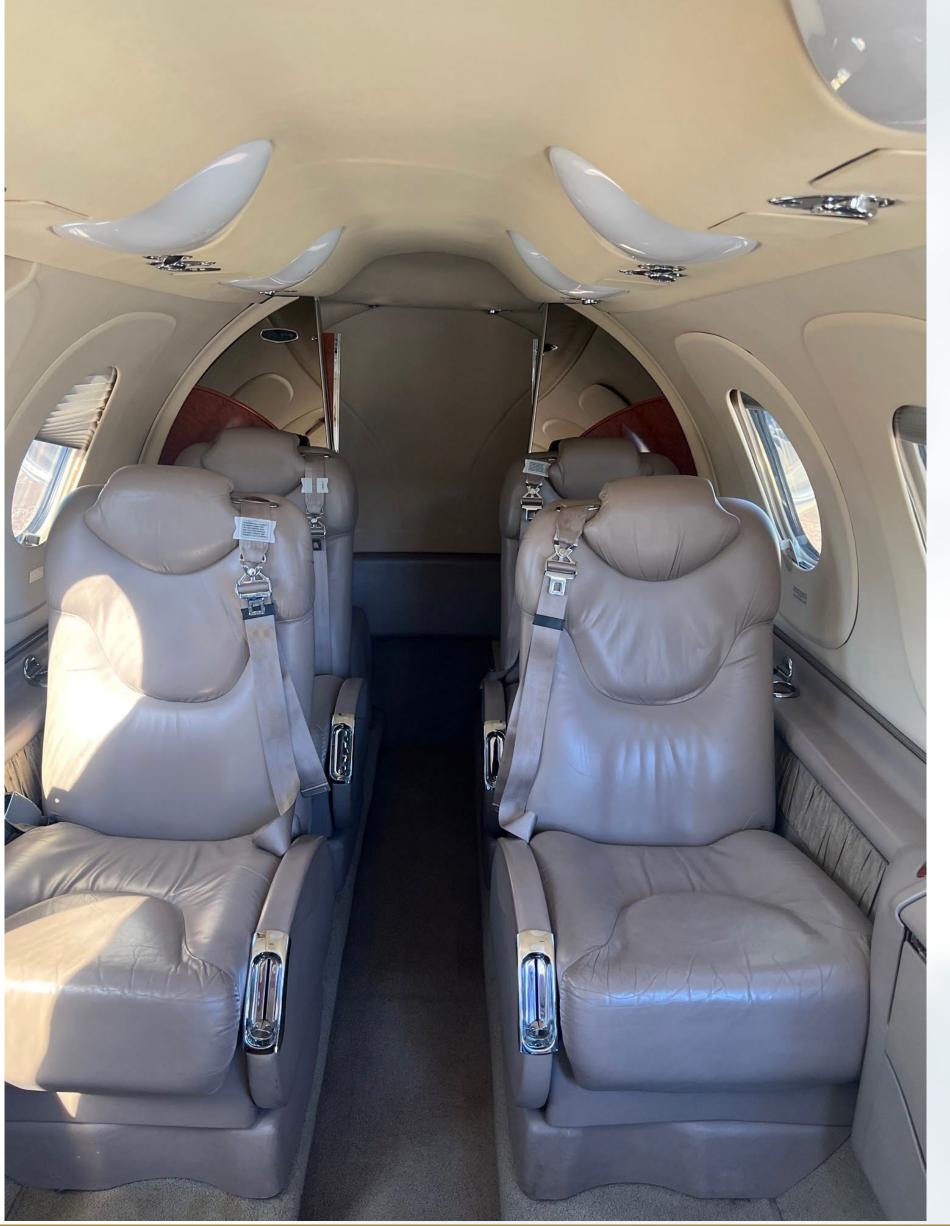

## Interior

Six (6) Passenger Interior

- Aft Club Arrangement
- Forward Refreshment
- Aft Lavatory
- Two (2) Executive Tables