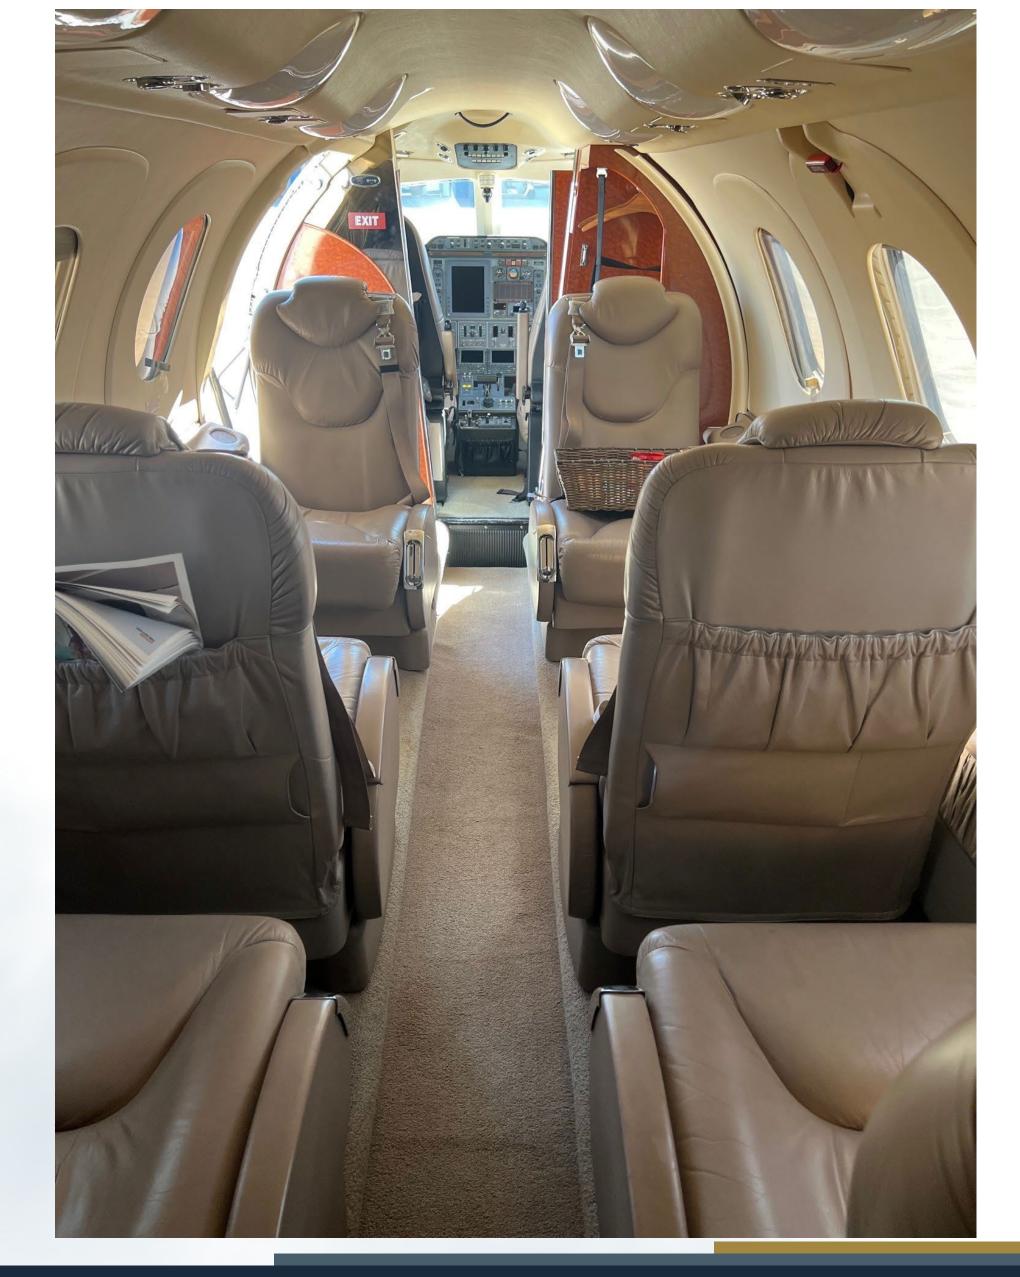

## Interior

Six (6) Passenger Interior

- Aft Club Arrangement
- Forward Refreshment
- Aft Lavatory
- Two (2) Executive Tables