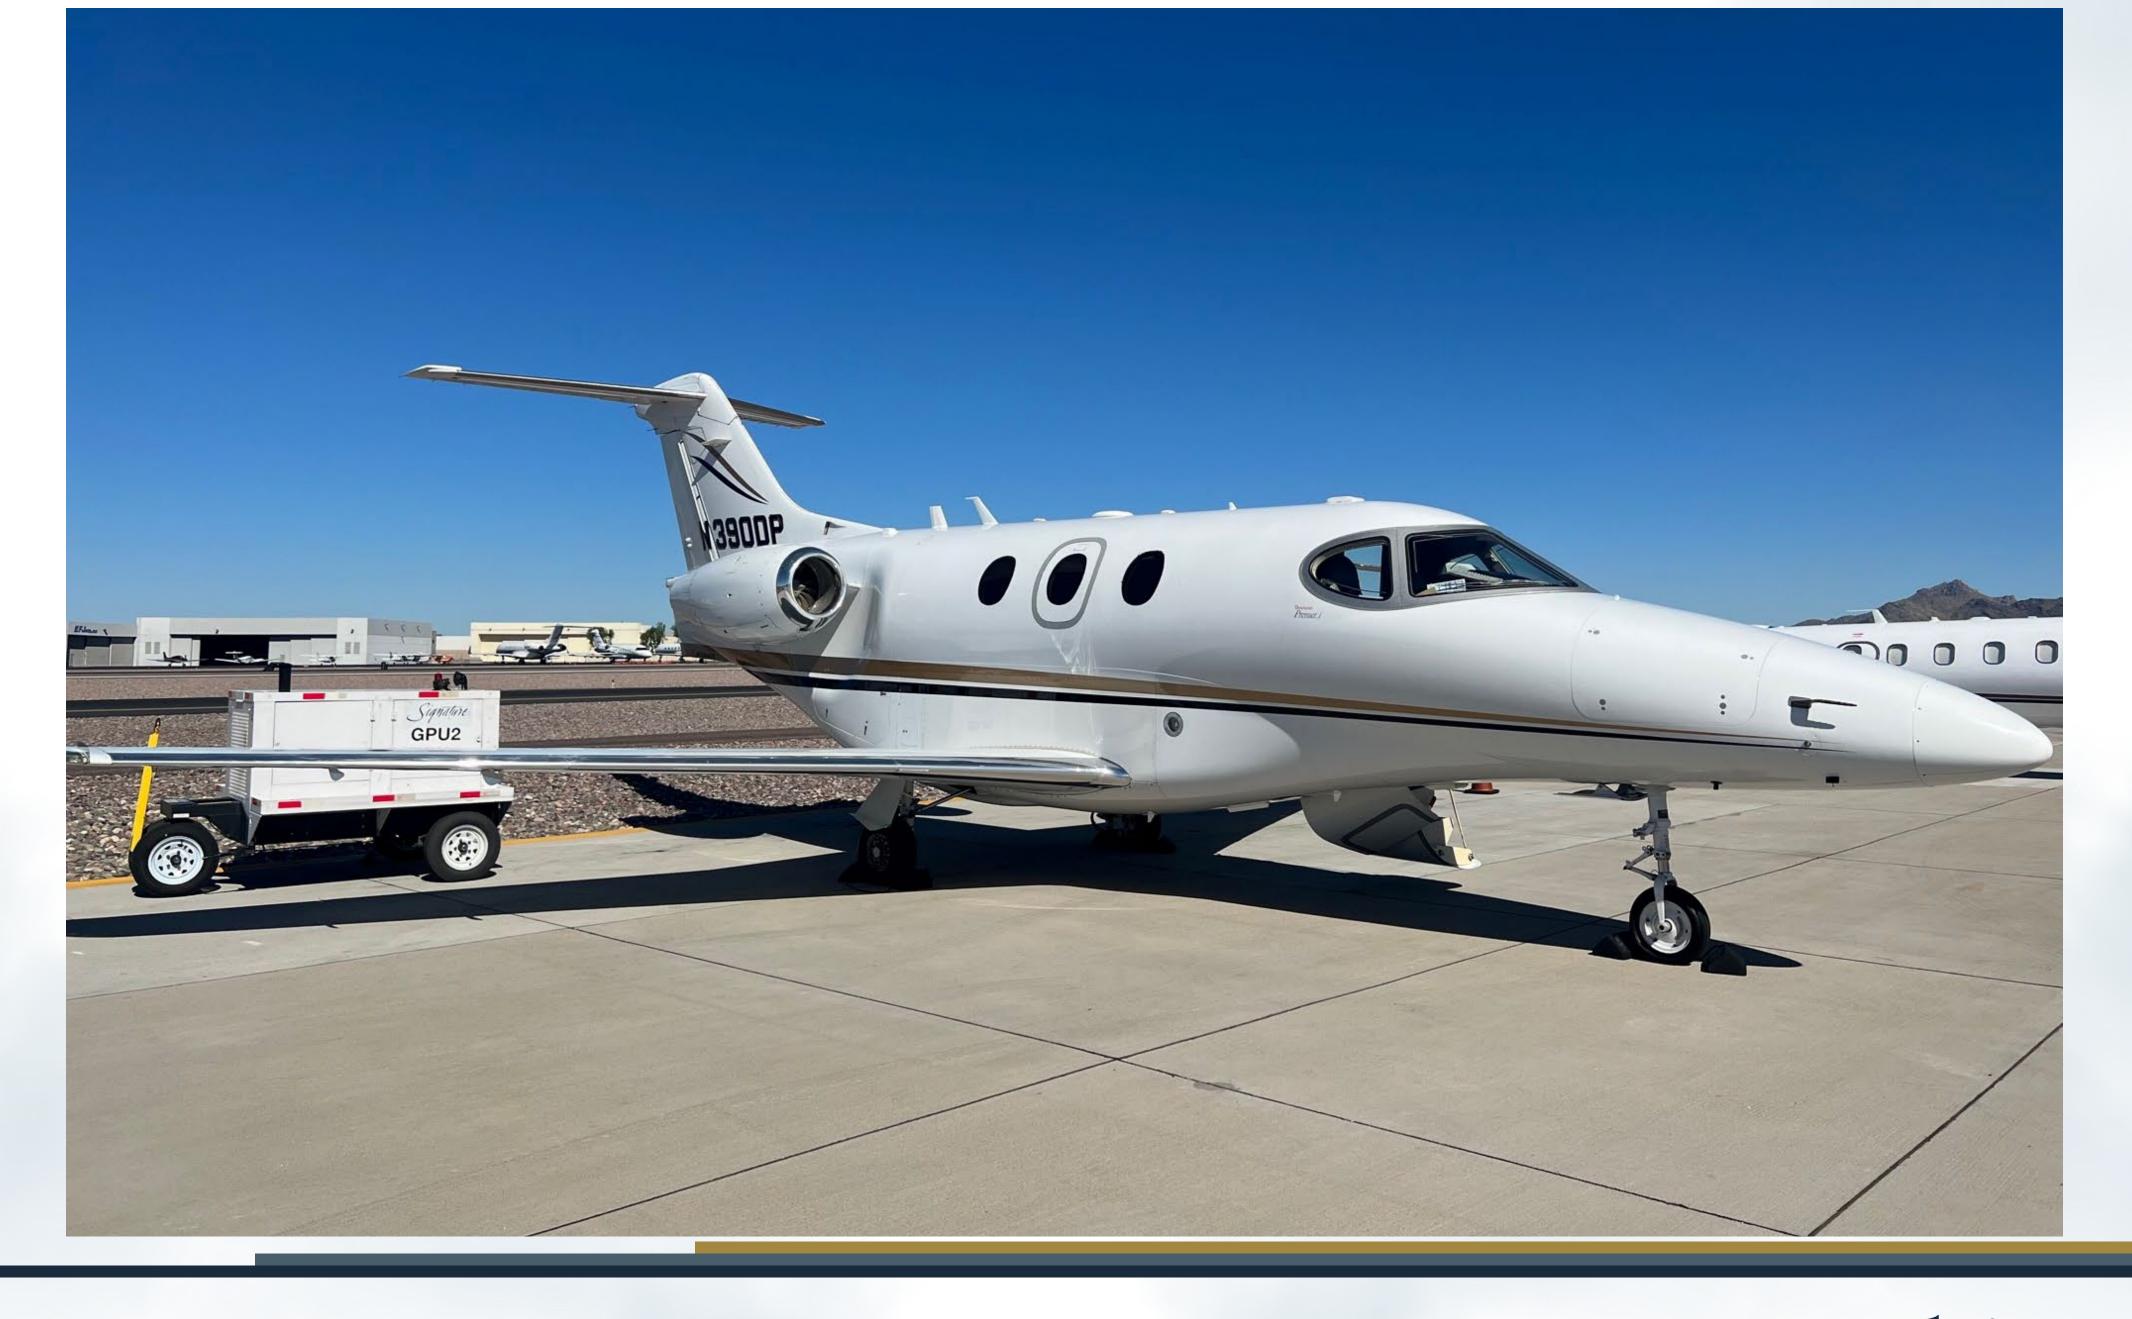

Collins CDU-3000
- Dual Collins AFD-3010 PFD
- Collins AFD-3010E MFD
- MDC-3000 MDC
- Collins IFIS 5000
- Collins 3 Tube EFIS 8x10 Displays
- Collins TTR-4000 TCAS II
- Garmin GA36 GPS
- Dual Garmin GTX3000 Transponder (ADS-B In/Out)
- L3 FA2100 CVR
- Collins SM GWX-3001



# Aircraft Summary

# **Additional Features**

- 2 110V AC Personal Computer Power Outlets
- Premier 1A Hydraulic Brake Upgrade
- Aft Baggage Heat

#### Maintenance

| Inspection | Interval   | Remaining |
|------------|------------|-----------|
| Α          | 600 Hours  | 511 Hours |
| В          | 1200 Hours | 324 Hours |

## Interior

Six (6) Passenger Interior

- Aft Club Arrangement
- Forward Refreshment
- Aft Lavatory
- Two (2) Executive Tables

## Exterior

Overall White with Black & Gold Stripes

















# HODKINSON SINCE 1981 SDL-YYC