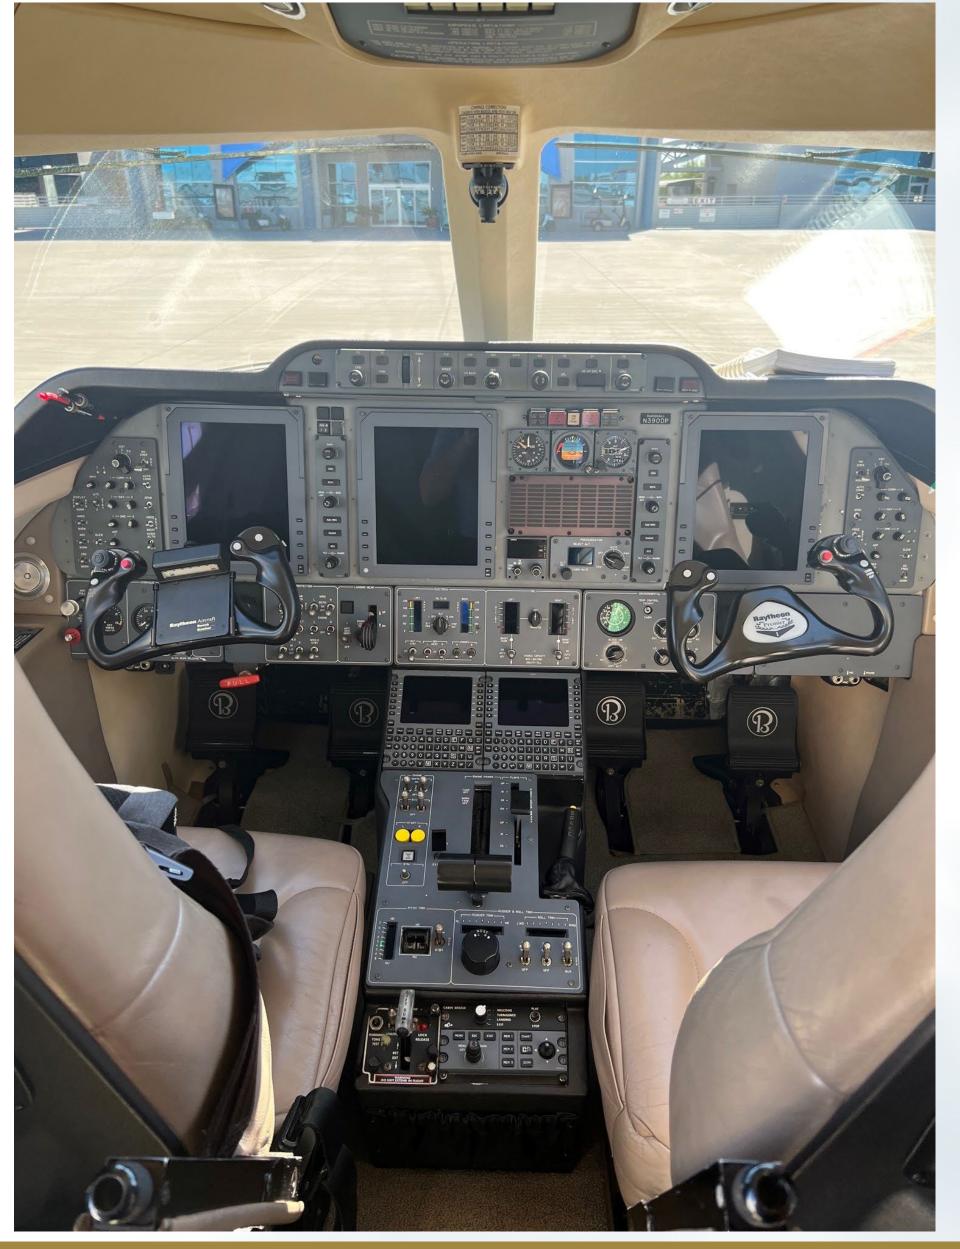

#### **Avionics**

- Collins ProLine 21 Avionics
- CASP
- FGC 3000 Autopilot/FD
- FMC 3000 FMS
- Dual VHF-422A Comm
- Dual VIR-432 Nav
- RTA-800 Radar
- ALT-4000 Radio Altimeter
- ADF-462 ADF
- DME-442 DME
- TCAS-4000/TCAS II
- Dual AHC-3000 AHRS
- Collins ADC-3000 ADC
- Dual Collins CDU-3000
- Dual Collins AFD-3010 PFD
- Collins AFD-3010E MFD
- MDC-3000 MDC
- Collins IFIS 5000
- Collins 3 Tube EFIS 8x10 Displays
- Collins TTR-4000 TCAS II
- Garmin GA36 GPS
- Dual Garmin GTX3000 Transponder (ADS-B In/Out)
- L3 FA2100 CVR
- Collins SM GWX-3001