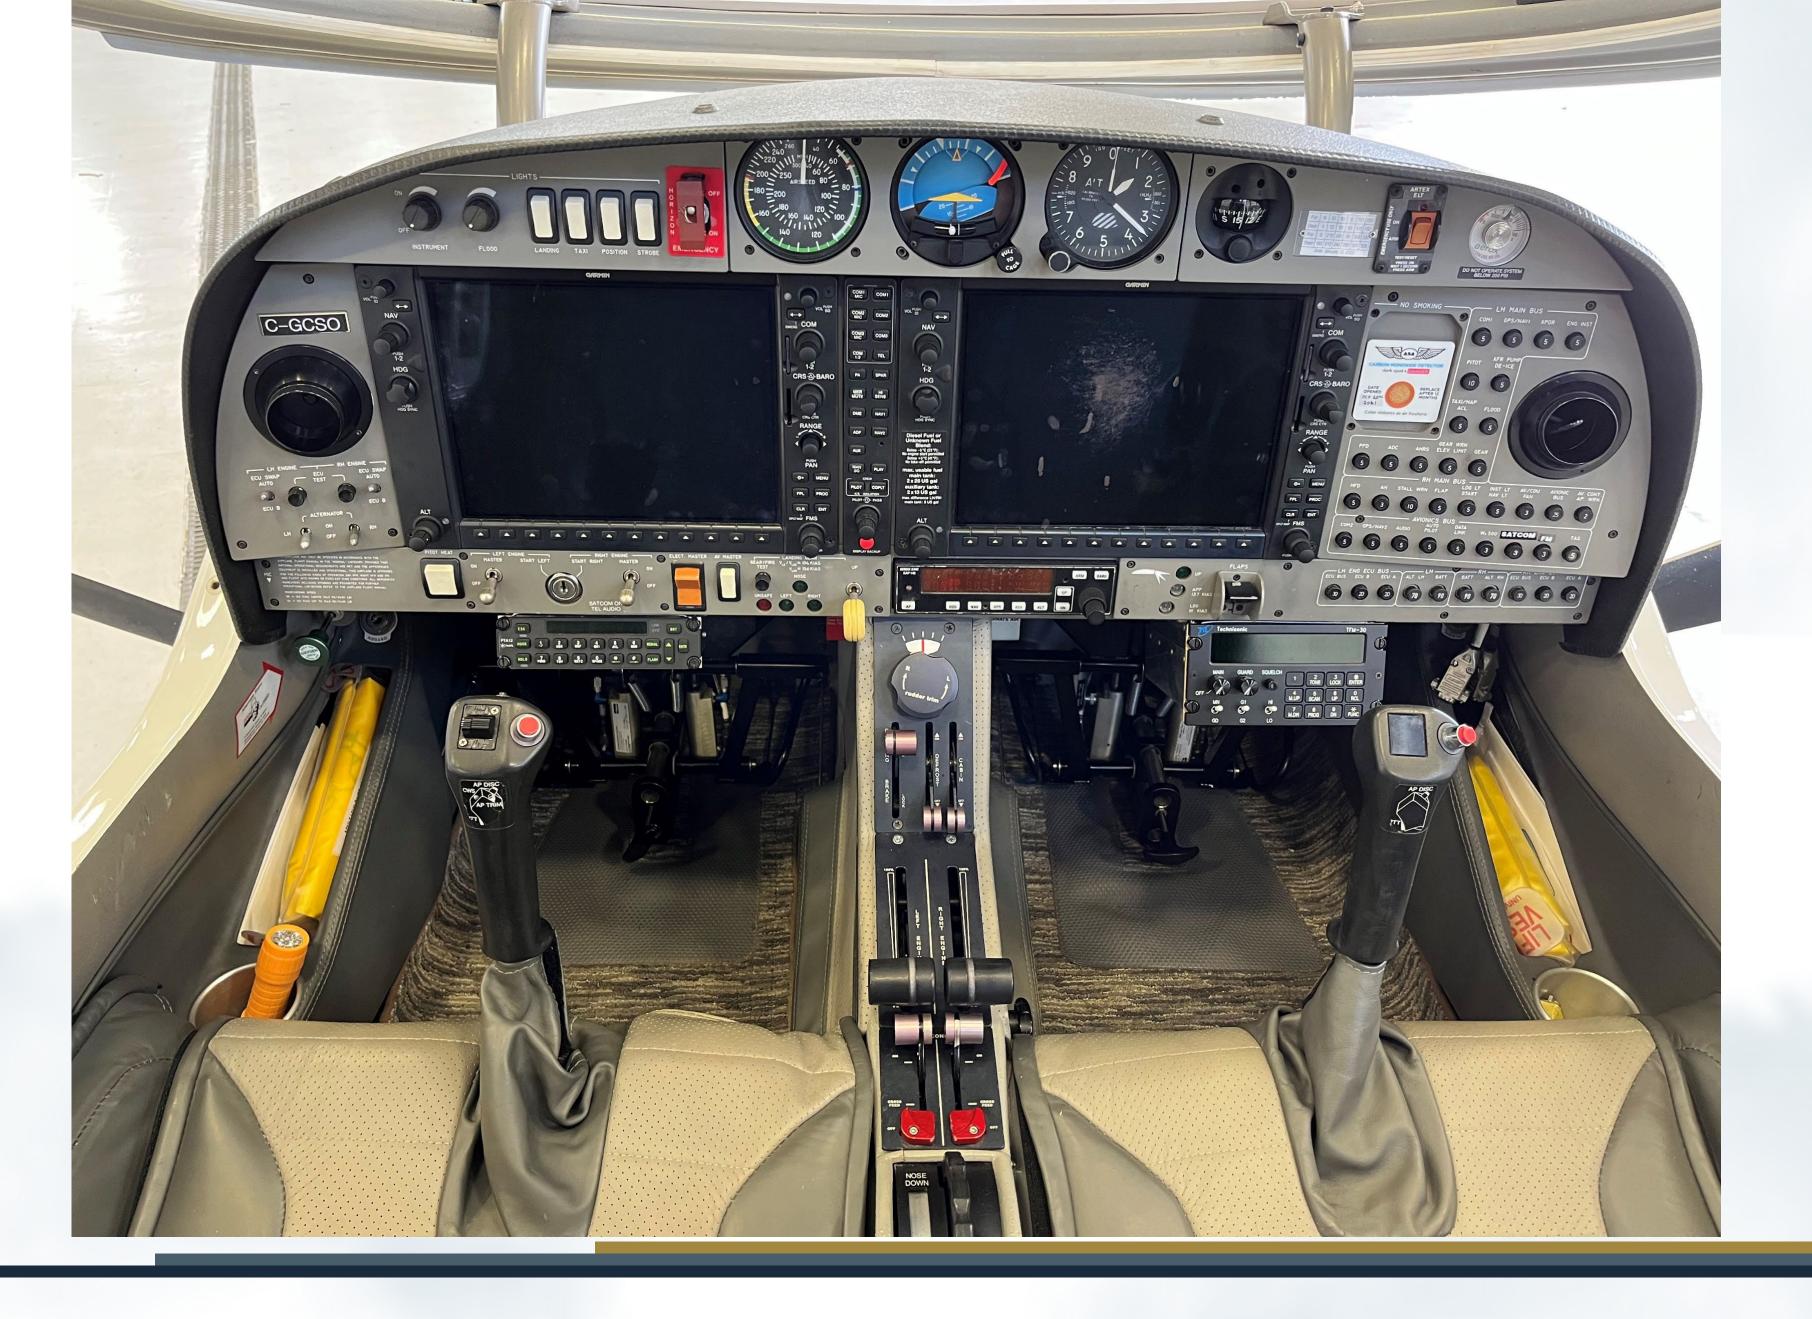

#### **Avionics**

- Garmin G1000 GDU1040 10-inch PFD and MFD
- Avidyne/Ryan TAS 600 Traffic Awareness System
- KAP-140 Autopilot
- Garmin GEA71 Airframe/Engine Interface Unit
- Dual Garmin GIA 63 COM/NAV/GPS
- Garmin GMA1347 Digital Audio System
- Garmin GTX-33 Mode S Transponder
- Garmin GRS77 Solid-State AHRS
- Garmin GDC74 Digital Air Data Computer
- Garmin GMU44 Magnetometer
- Artex 406 MHz