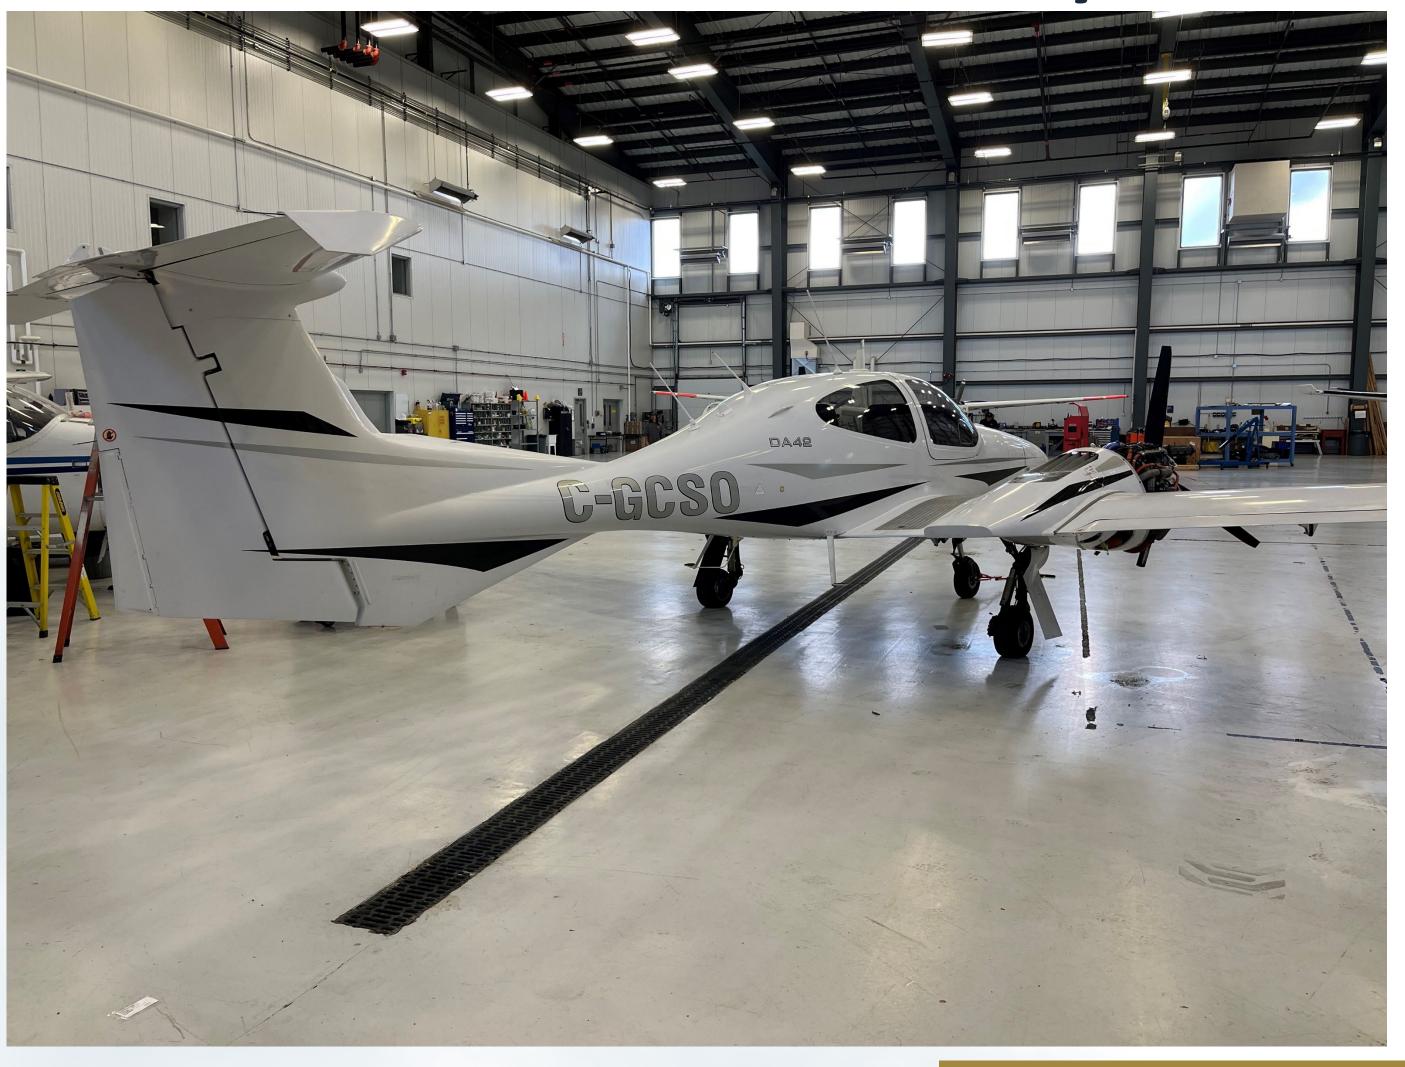

of Manufacture 2007

Airframe Details

Total Airframe Time (hrs) 2,116

**Engine Details** 

Engine Model Technify (Continental) TAE 125-

02-99-(0003)-(02)

Engine Serial Numbers 02-02-04165 02-02-04166

Total Time Since OH (hrs) 661 661

**Prop Details** 

Prop Model MT Propeller MIV-6-A-C-F/CF187-129

Prop Serial Numbers 070099 070611

Total Time Since OH (hrs) 869 869

#### **Avionics**

- Garmin G1000 GDU1040 10-inch PFD and MFD
- Avidyne/Ryan TAS 600 Traffic Awareness System
- KAP-140 Autopilot
- Garmin GEA71 Airframe/Engine Interface Unit
- Dual Garmin GIA 63 COM/NAV/GPS
- Garmin GMA1347 Digital Audio System
- Garmin GTX-33 Mode S Transponder
- Garmin GRS77 Solid-State AHRS
- Garmin GDC74 Digital Air Data Computer
- Garmin GMU44 Magnetometer
- Artex 406 MHz



## Aircraft Summary



#### Additional Features

- Auxiliary Fuel Tanks
- 4 Pax O2

#### Interior

•2018

#### Exterior

• 2018







# HODKINSON SINCE 1981 SDL-YYC