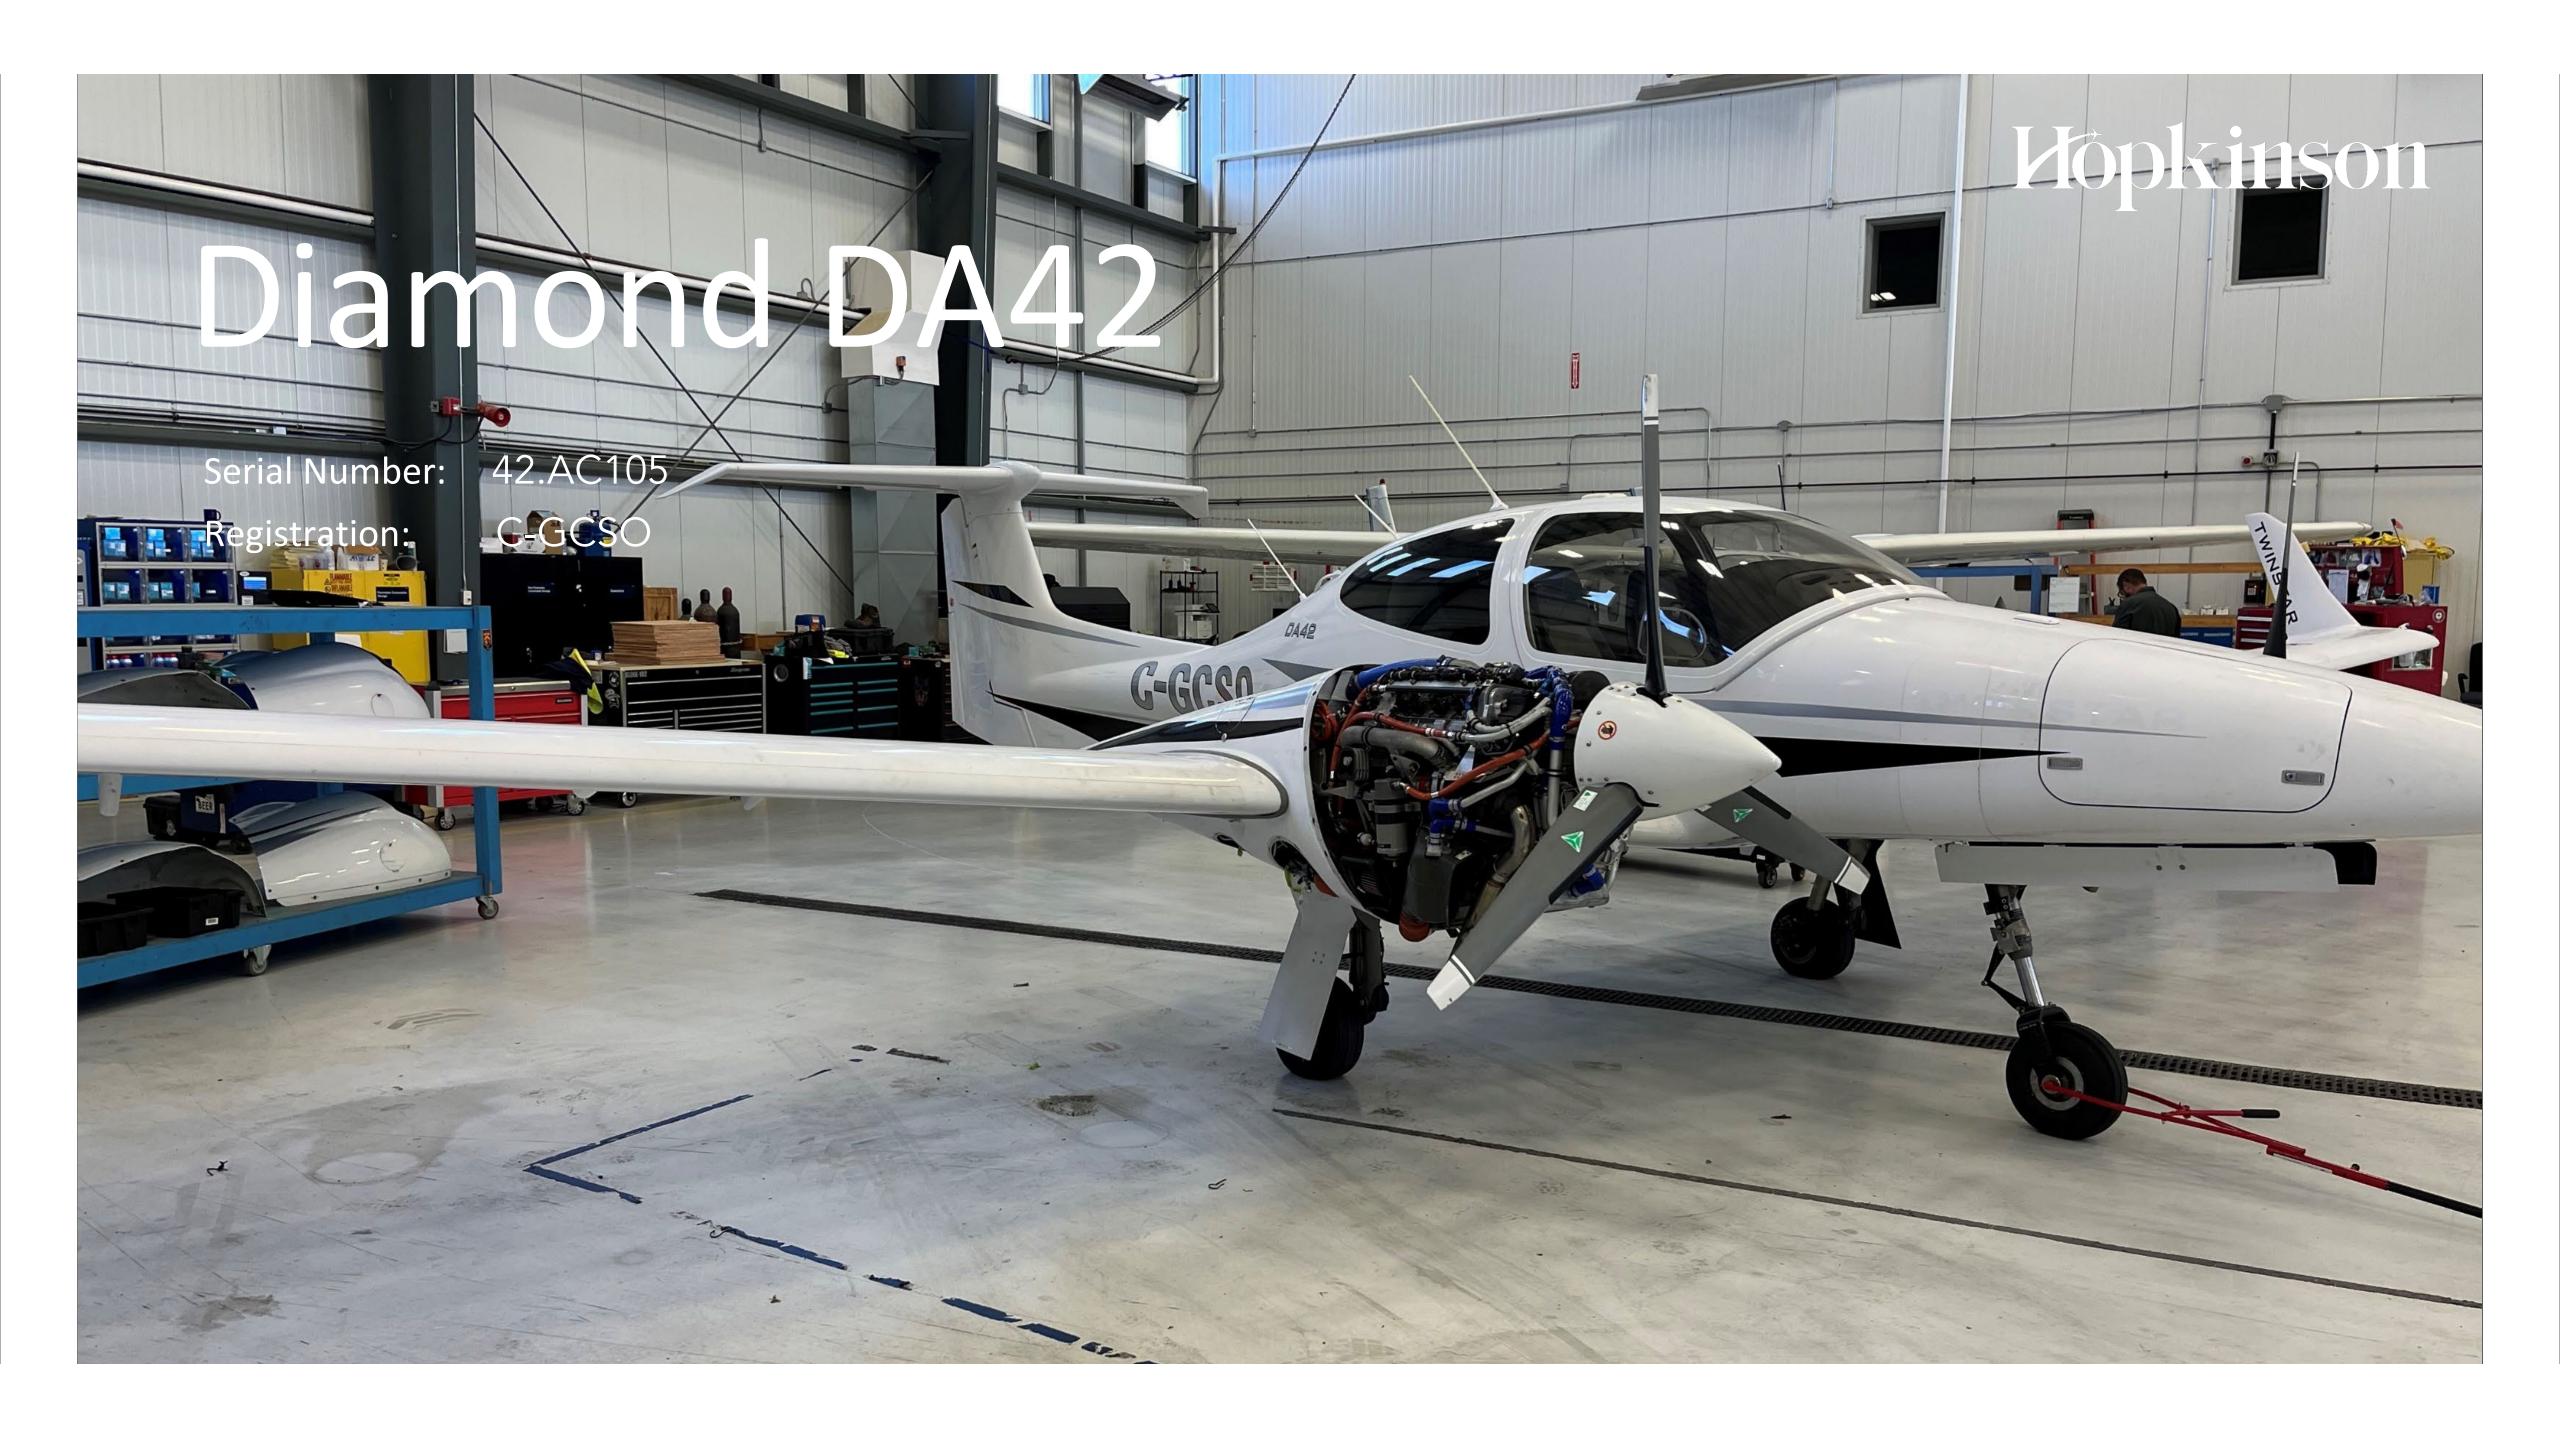

### Aircraft Summary

Aircraft Type Diamond DA42

Year of Manufacture 2007

Airframe Details

Total Airframe Time (hrs) 2,116

**Engine Details** 

Engine Model Technify (Continental) TAE 125-

02-99-(0003)-(02)

Engine Serial Numbers 02-02-04165 02-02-04166

Total Time Since OH (hrs) 661 661

**Prop Details** 

Prop Model MT Propeller MIV-6-A-C-F/CF187-129

Prop Serial Numbers 070099 070611

Total Time Since OH (hrs) 869 869