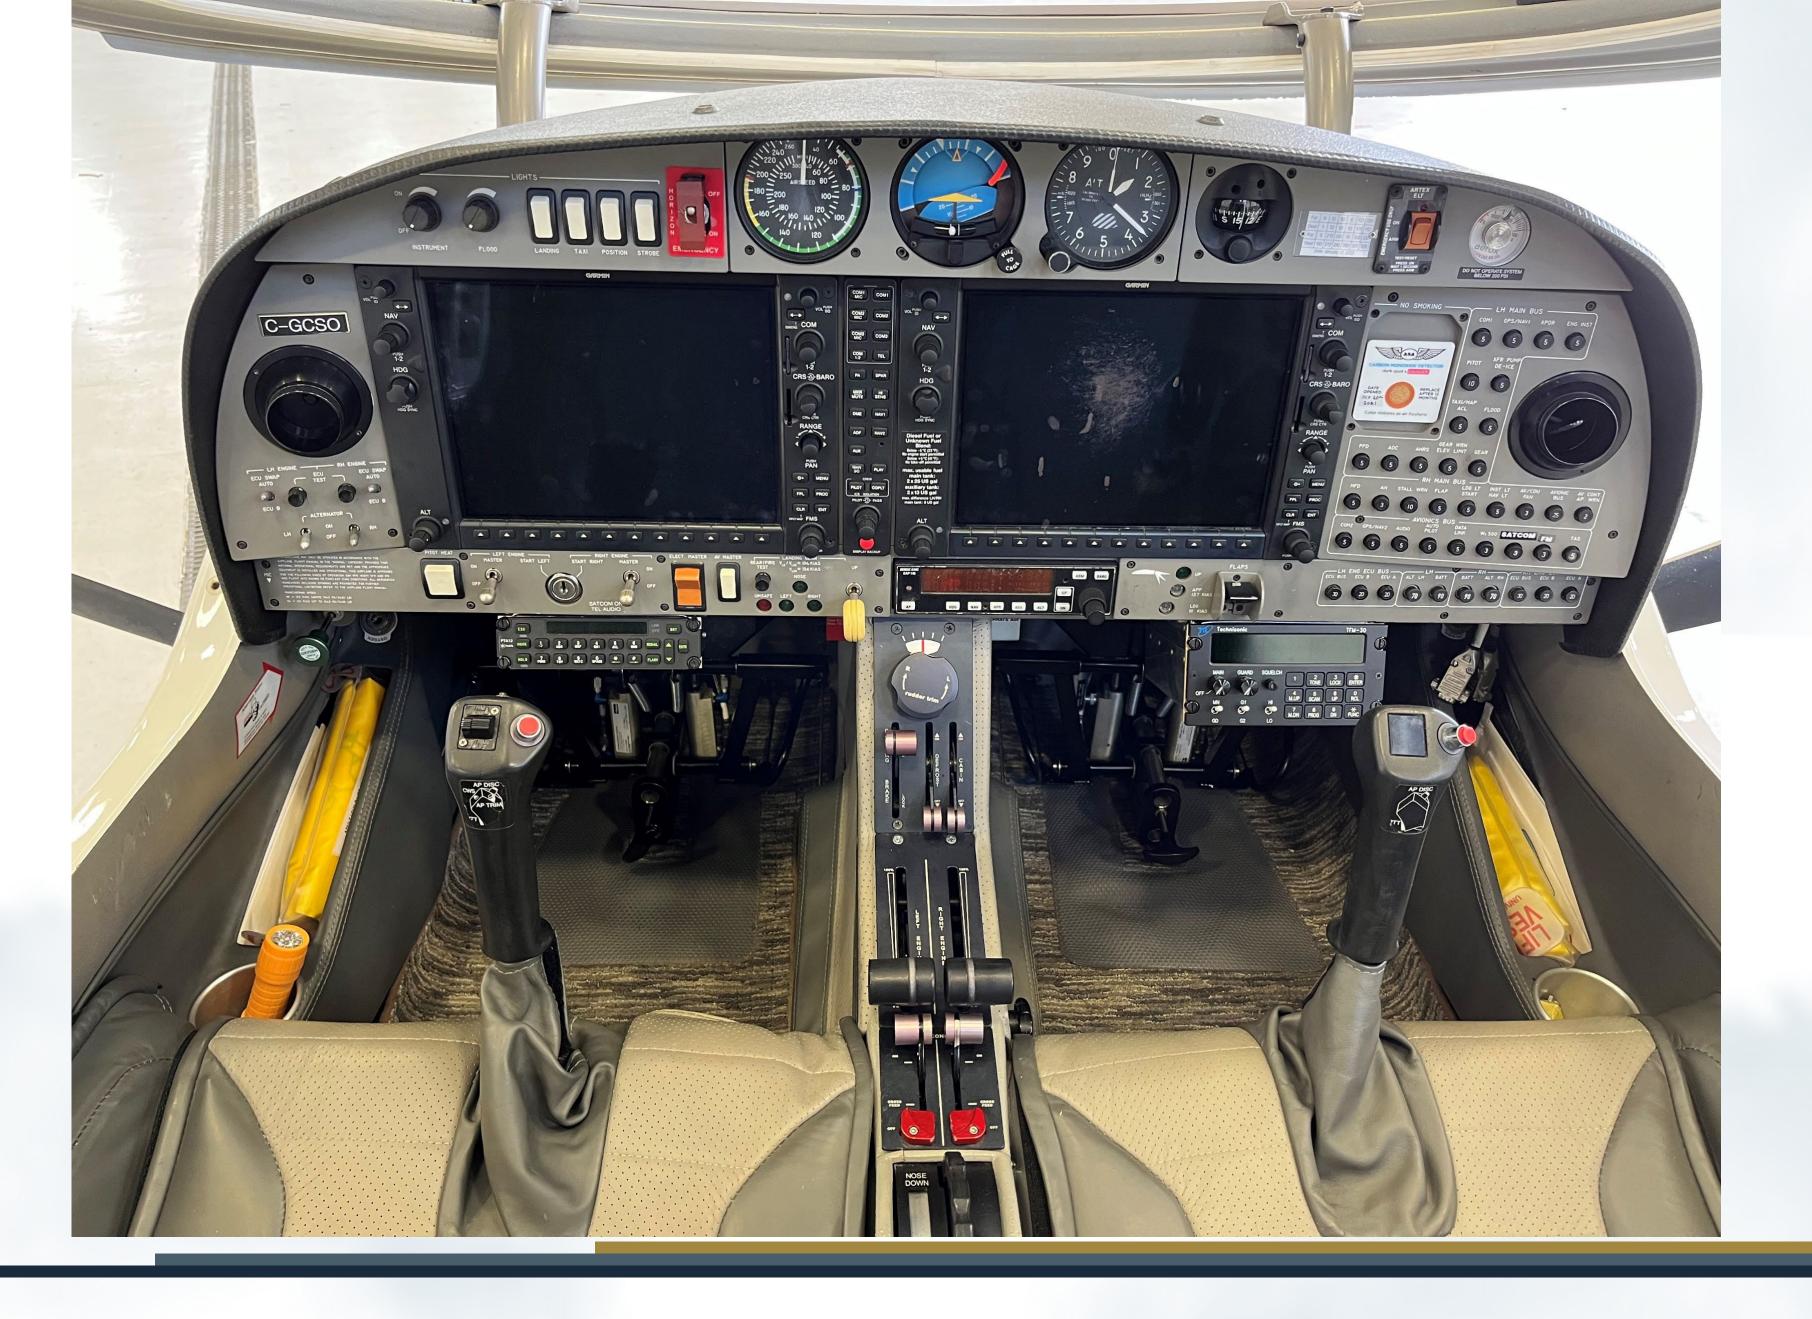

#### **Avionics**

- Garmin G1000 GDU1040 10-inch PFD and MFD
- Avidyne/Ryan TAS 600 Traffic Awareness System
- KAP-140 Autopilot
- Garmin GEA71 Airframe/Engine Interface Unit
- Dual Garmin GIA 63 COM/NAV/GPS
- Garmin GMA1347 Digital Audio System
- Garmin GTX-33 Mode S Transponder
- Garmin GRS77 Solid-State AHRS
- Garmin GDC74 Digital Air Data Computer
- Garmin GMU44 Magnetometer
- Artex 406 MHz