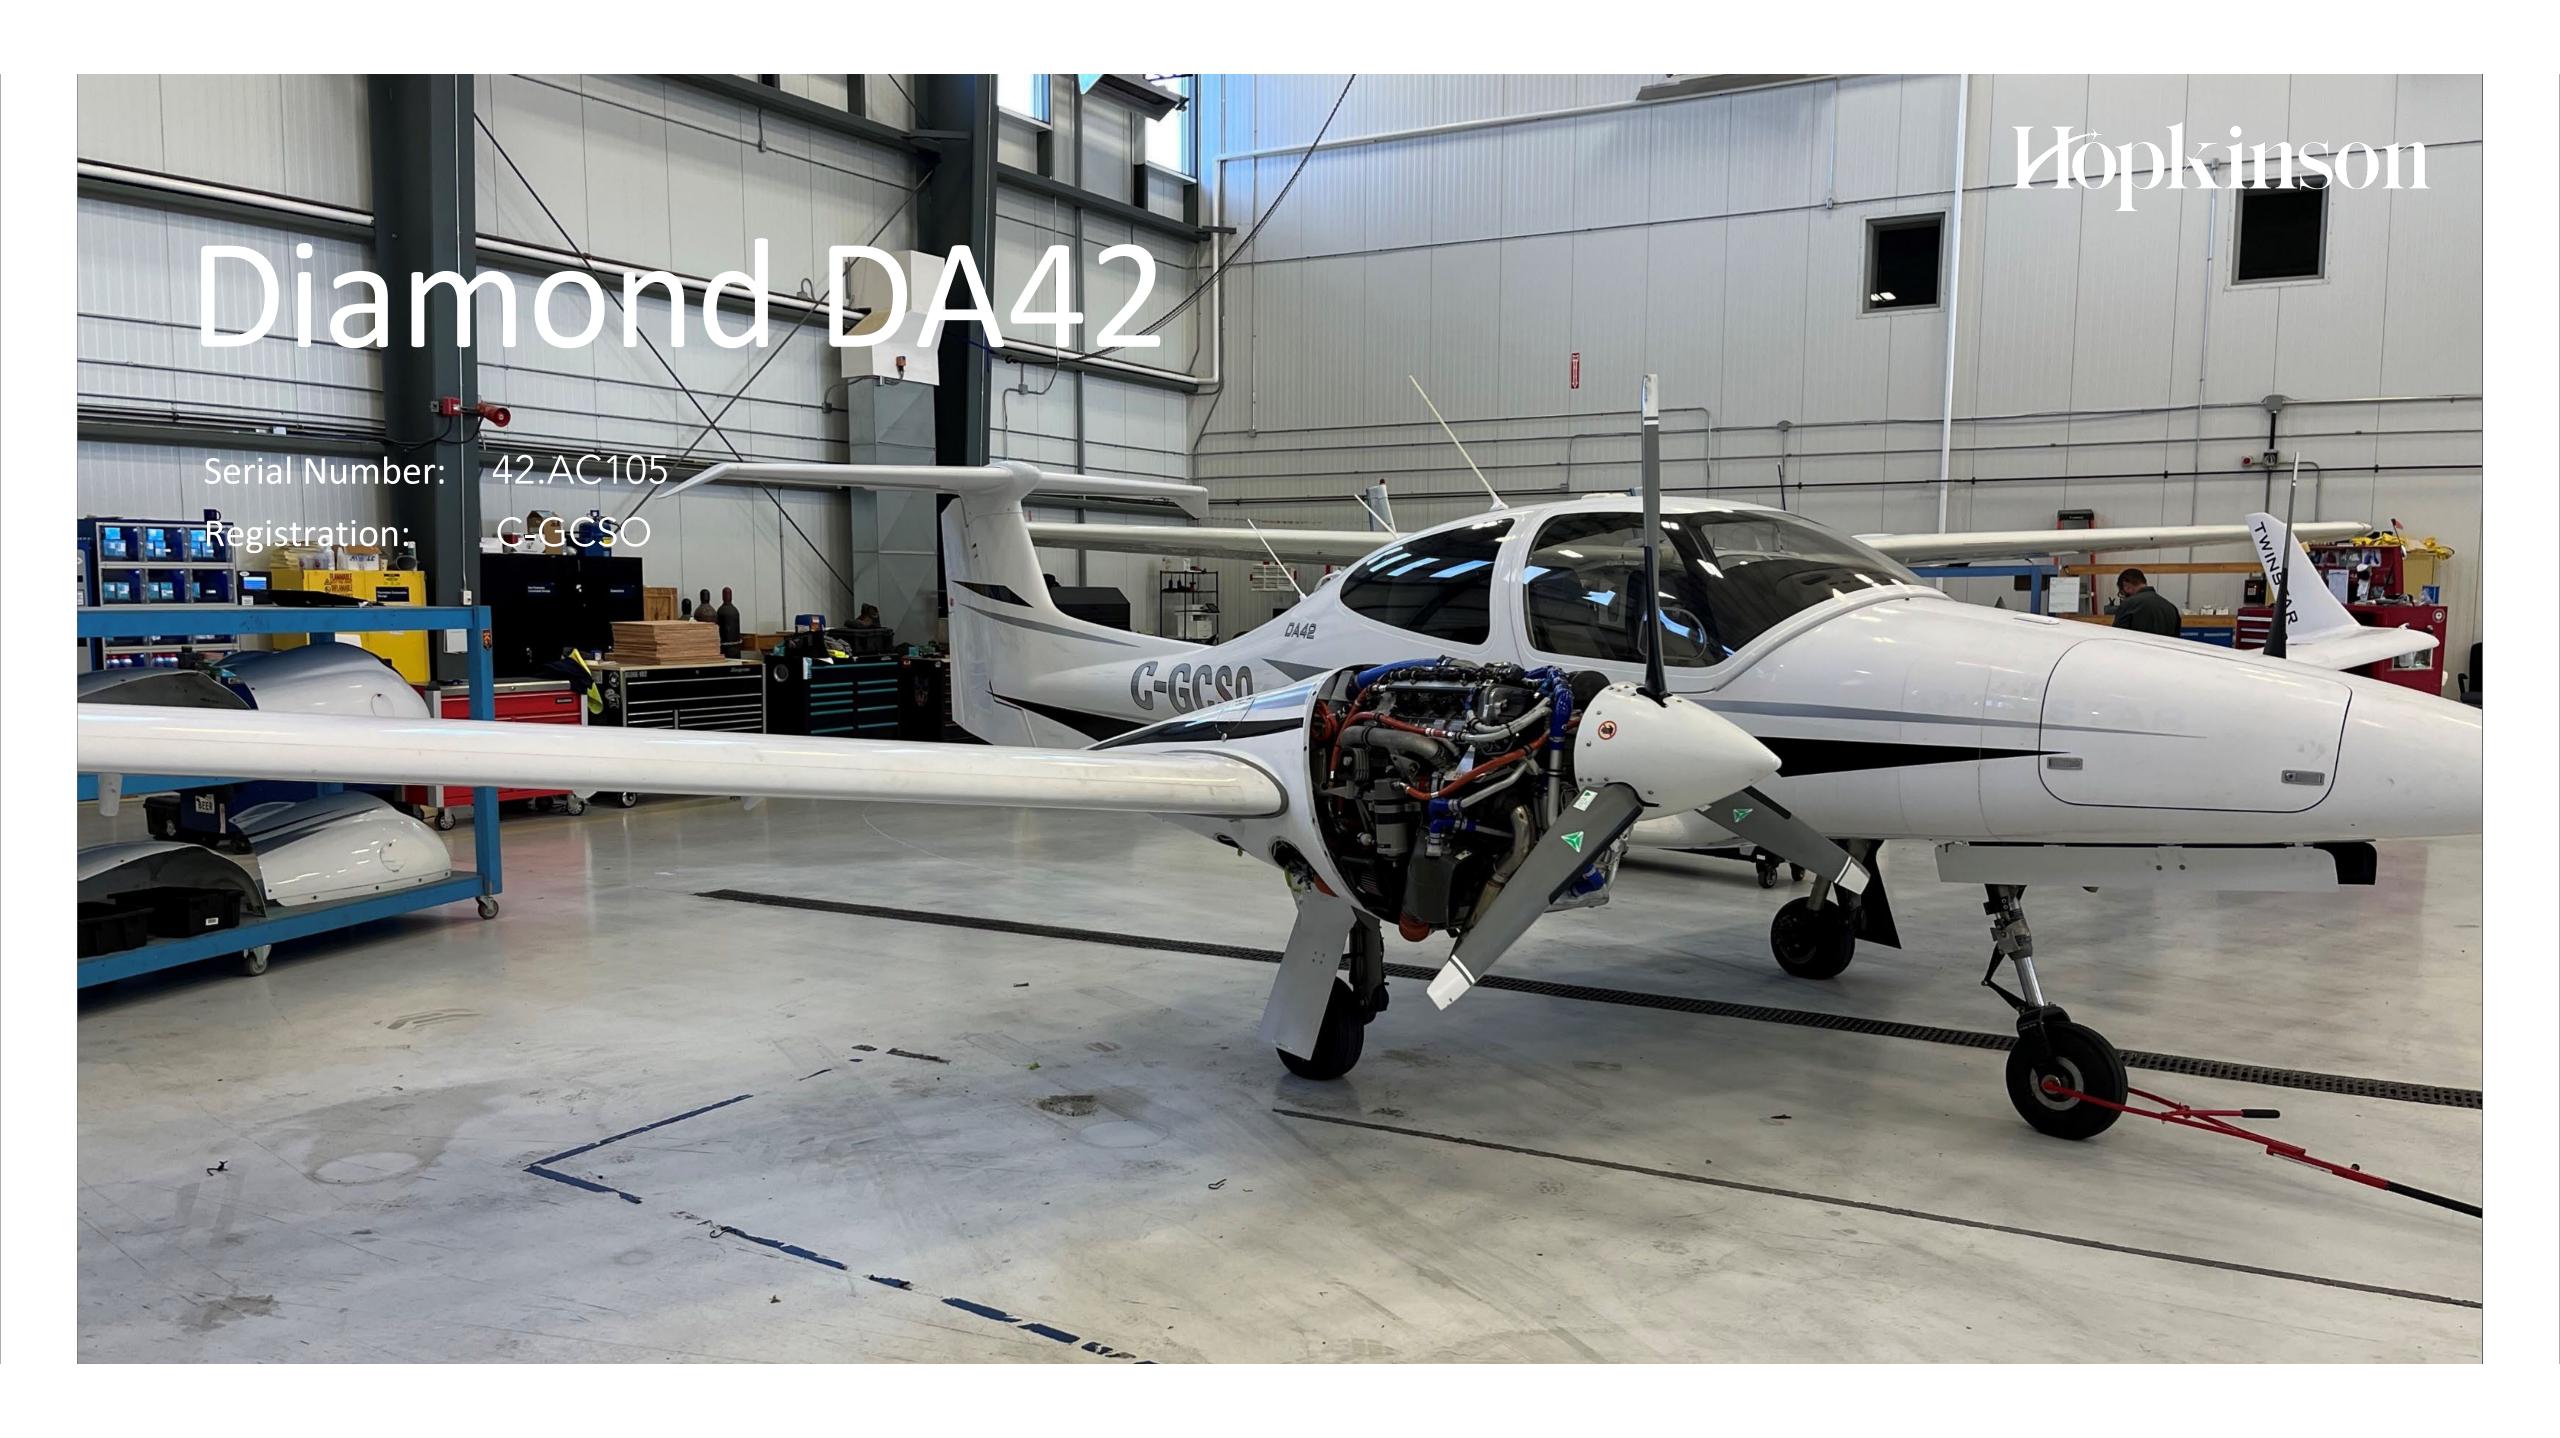

### Aircraft Summary

Aircraft Type Diamond DA42

Year of Manufacture 2004

Airframe Details

Total Airframe Time (hrs) 2,116

**Engine Details** 

Engine Model Technify (Continental) TAE 125-

02-99-(0003)-(02)

Engine Serial Numbers 02-02-04165 02-02-04166

Total Time Since OH (hrs) 661 661

**Prop Details** 

Prop Model MT Propeller MIV-6-A-C-F/CF187-129

Prop Serial Numbers 070099 070611

Total Time Since OH (hrs) 869 869