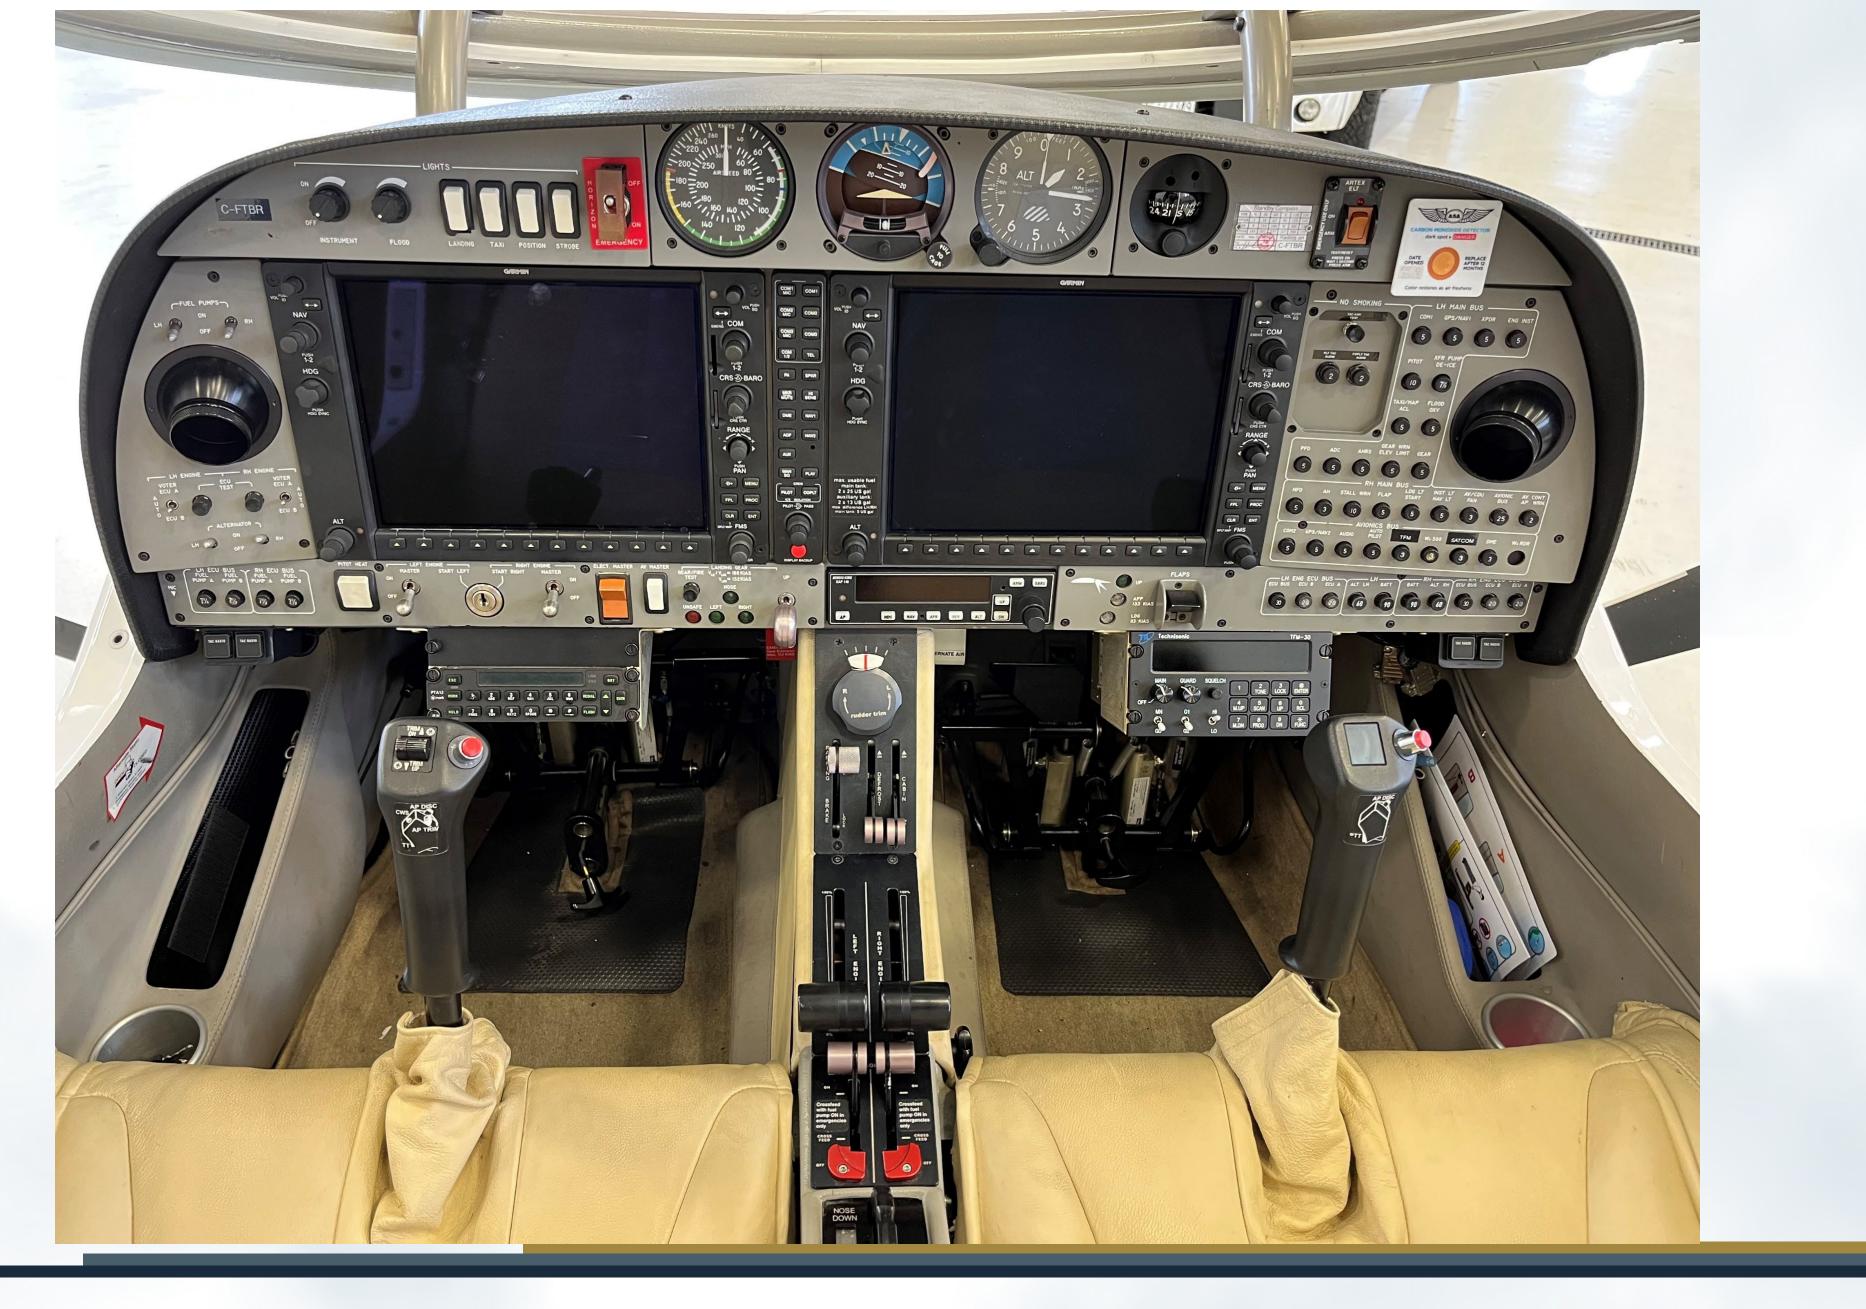

#### Avionics

- Garmin G1000 GDU1040 10-inch PFD and MFD
- SVS
- KAP-140 Autopilot
- Garmin GEA71 Airframe/Engine Interface Unit
- Dual Garmin GIA 63 COM/NAV/GPS
- Garmin GMA1347 Digital Audio System
- Garmin GTX-345R Transponder with ADS-B In and Out
- Garmin GRS77 Solid-State AHRS
- Garmin GDC74 Digital Air Data Computer
- Garmin GMU44 Magnetometer
- •WX-500 Stormscope
- /CF187-129 Artex 406 MHz