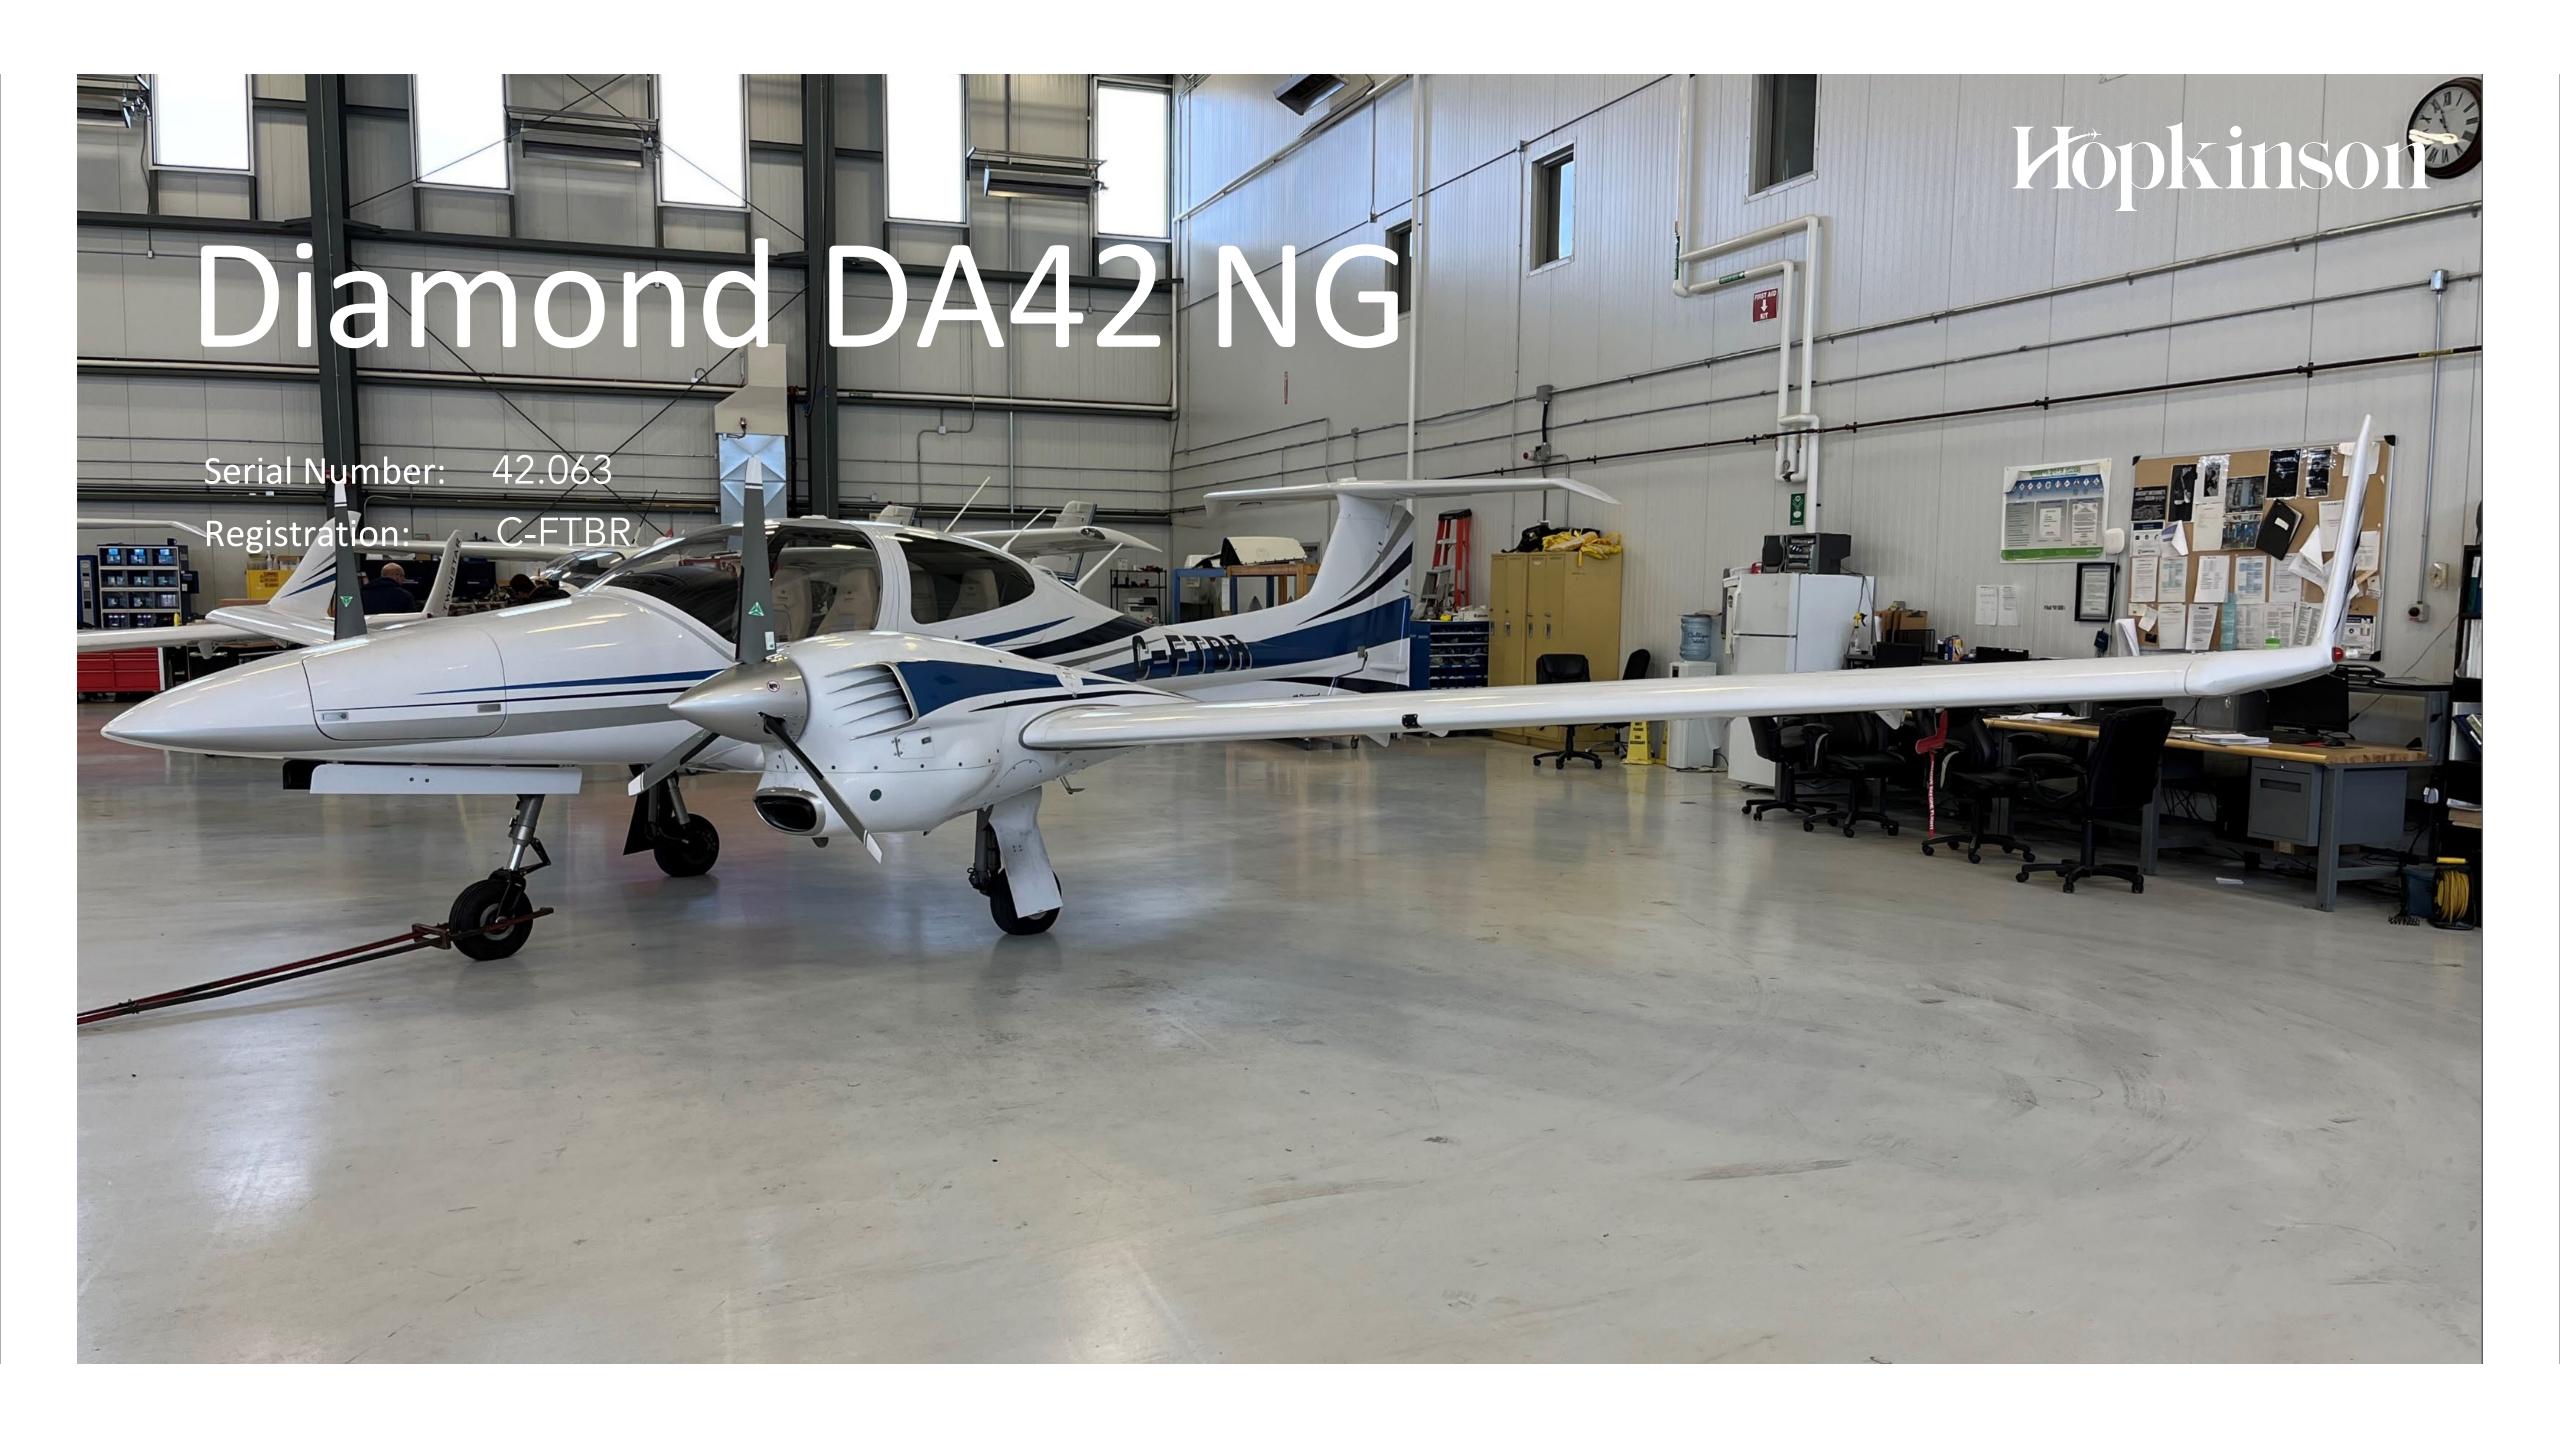

## Aircraft Summary

| Aircraft Type<br>Year of Manufacture | Diamond DA42 NG<br>2005    |         |
|--------------------------------------|----------------------------|---------|
| Airframe Details                     |                            |         |
| Total Airframe Time (hrs)            | 1,638                      |         |
| Engine Details                       |                            |         |
| Engine Model                         | Austro AE300               |         |
| Engine Serial Numbers                | 00199                      | 00200   |
| Total Time Since OH (hrs)            | 1,067.5                    | 1,067.5 |
| Prop Details                         |                            |         |
| Prop Model                           | MT Propeller MTV-6-R-C-F/0 |         |
| Prop Serial Numbers                  | 05536                      | 05537   |
| Total Time Since OH (hrs)            | 306                        | 306     |
|                                      |                            |         |