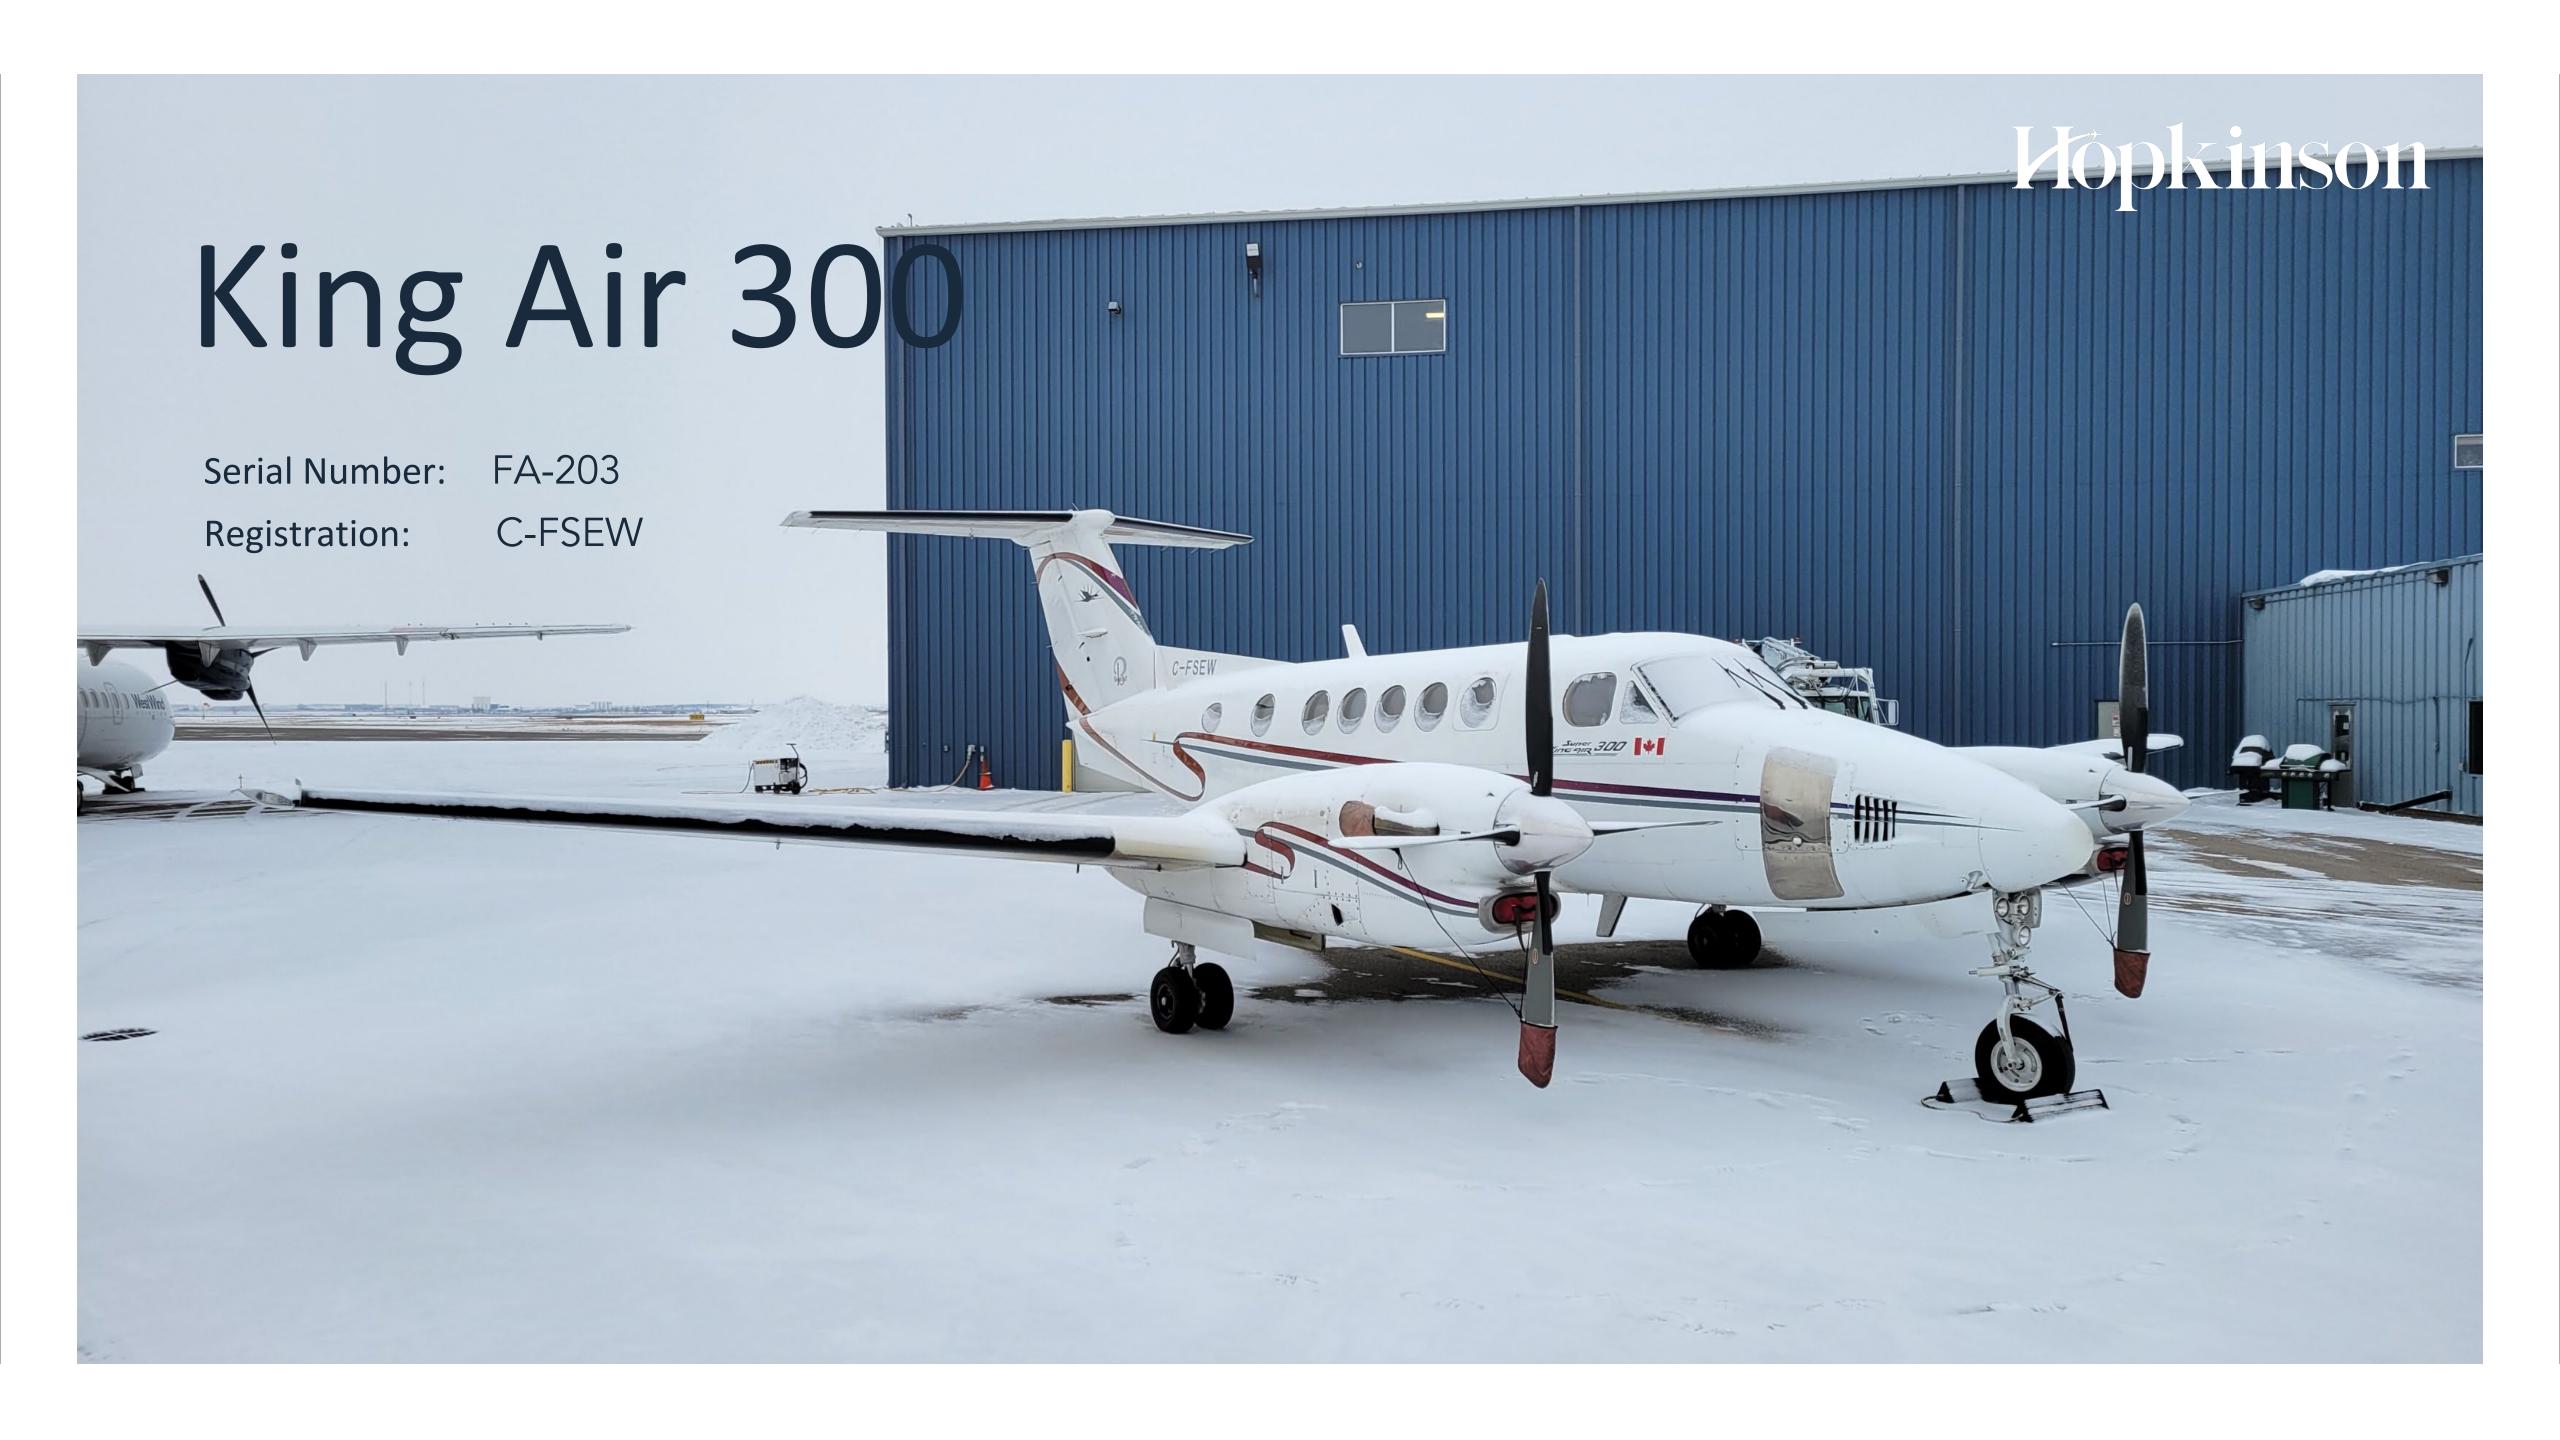

## Aircraft Summary

Aircraft Type

King Air 300

Year of Manufacture

1989

#### Exterior

- Overall Snow White
- Purple Stripes