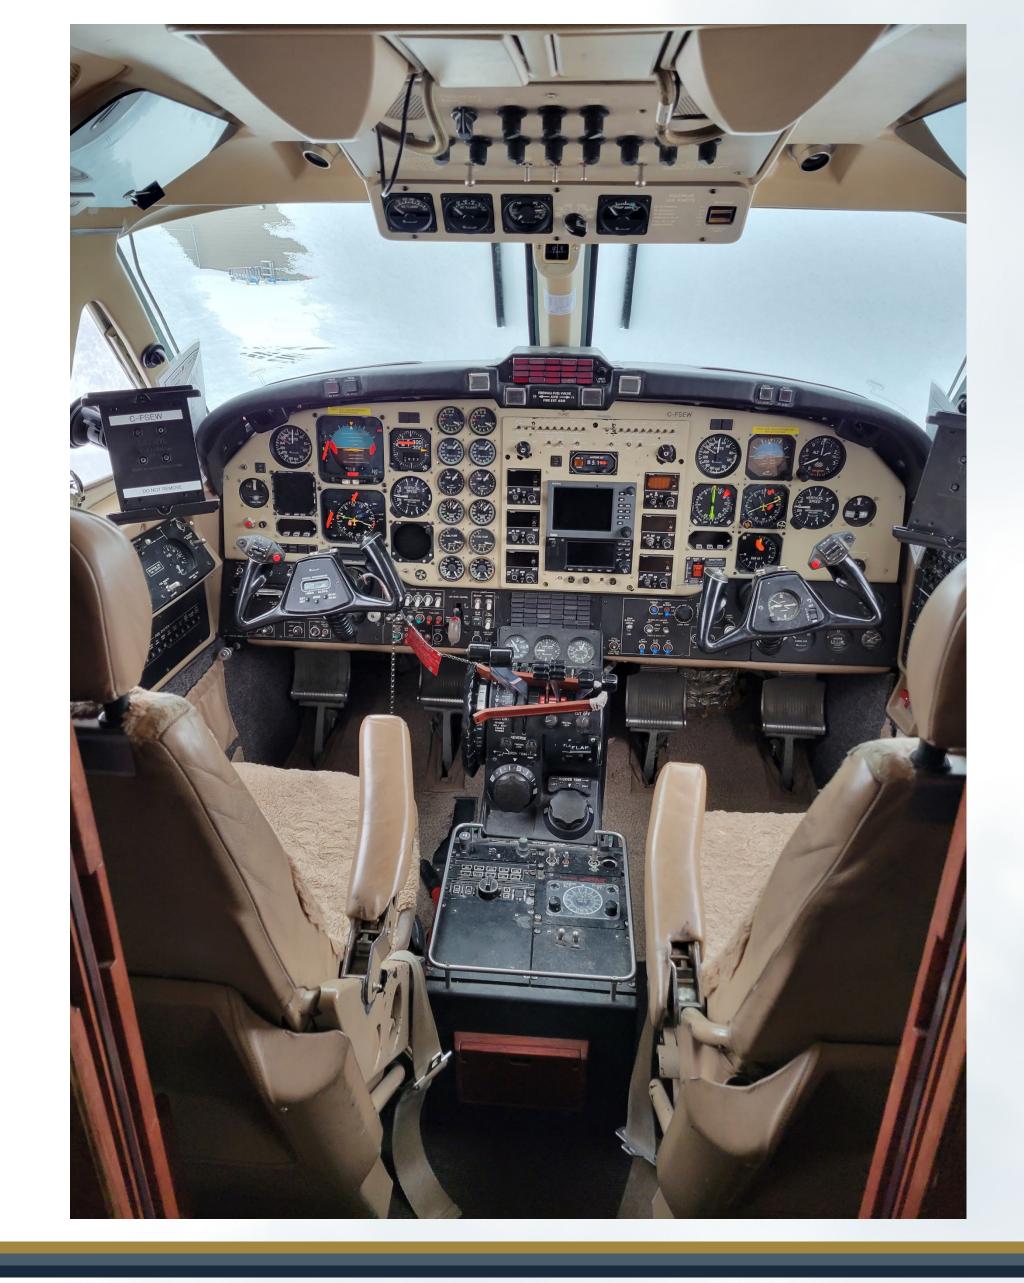

#### **Avionics**

- Garmin GPS 400W
- BFG WX1000E Weather Radar
- APS-65 Autopilot
- TCAS 791
- Dual DME 42
- Dual TDR 90 Transponder
- ADF-60A
- Dual VIR-32 Nav
- WXT 250B Stormscope
- Dual VHF-22 Com
- Collins EFIS-85