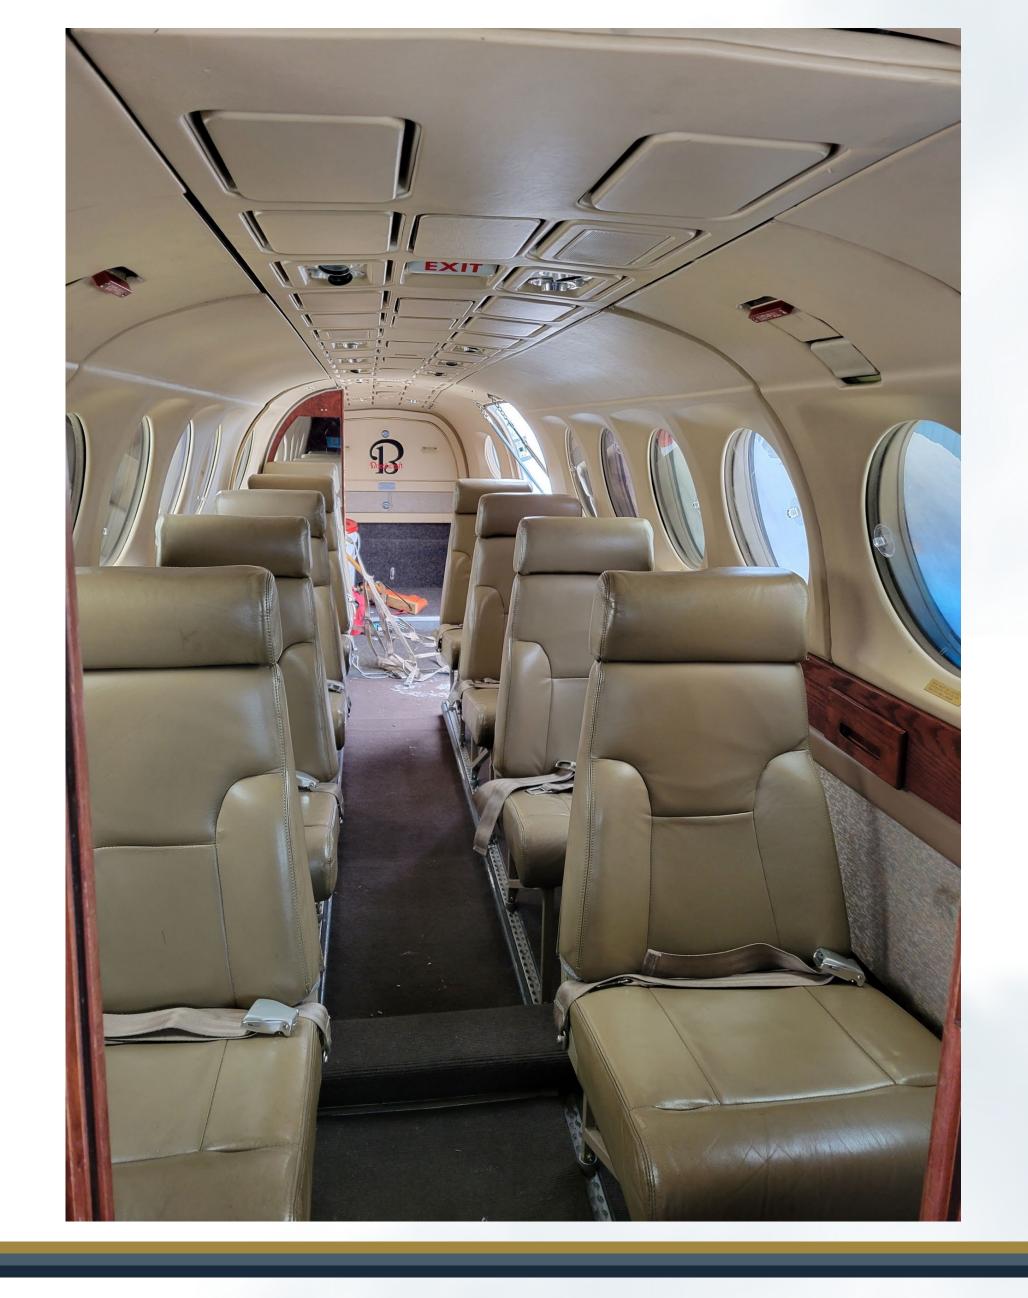

Airframe Details

Total Airframe Time (hrs) 10,245

Total Airframe Cycles 12,104

## **Engine Details**

Engine Model Pratt & Whitney PT6A-60A

Engine Serial Numbers PCE-95603 PCE-PK0724

Total Time Since Overhaul 1,052 3,071

Time Since HSI 1,052 1,129

### **Propeller Details**

Propeller Model Hartzell HC-B4MP-3B

Propeller Serial Numbers FWA2768 FWA 3447

Time Since Overhaul 2,152 3,071



## Aircraft Summary

#### **Avionics**

- Garmin GPS 400W
- BFG WX1000E Weather Radar
- APS-65 Autopilot
- TCAS 791
- Dual DME 42
- Dual TDR 90 Transponder
- ADF-60A
- Dual VIR-32 Nav
- WXT 250B Stormscope
- Dual VHF-22 Com
- Collins EFIS-85



# Aircraft Summary

#### Interior

Nine (9) Passenger Fwd Facing Commuter Interior

Tan Interior

#### Exterior

- Overall Snow White
- Purple Stripes













# HODKINSON SINCE 1981 SDL-YYC