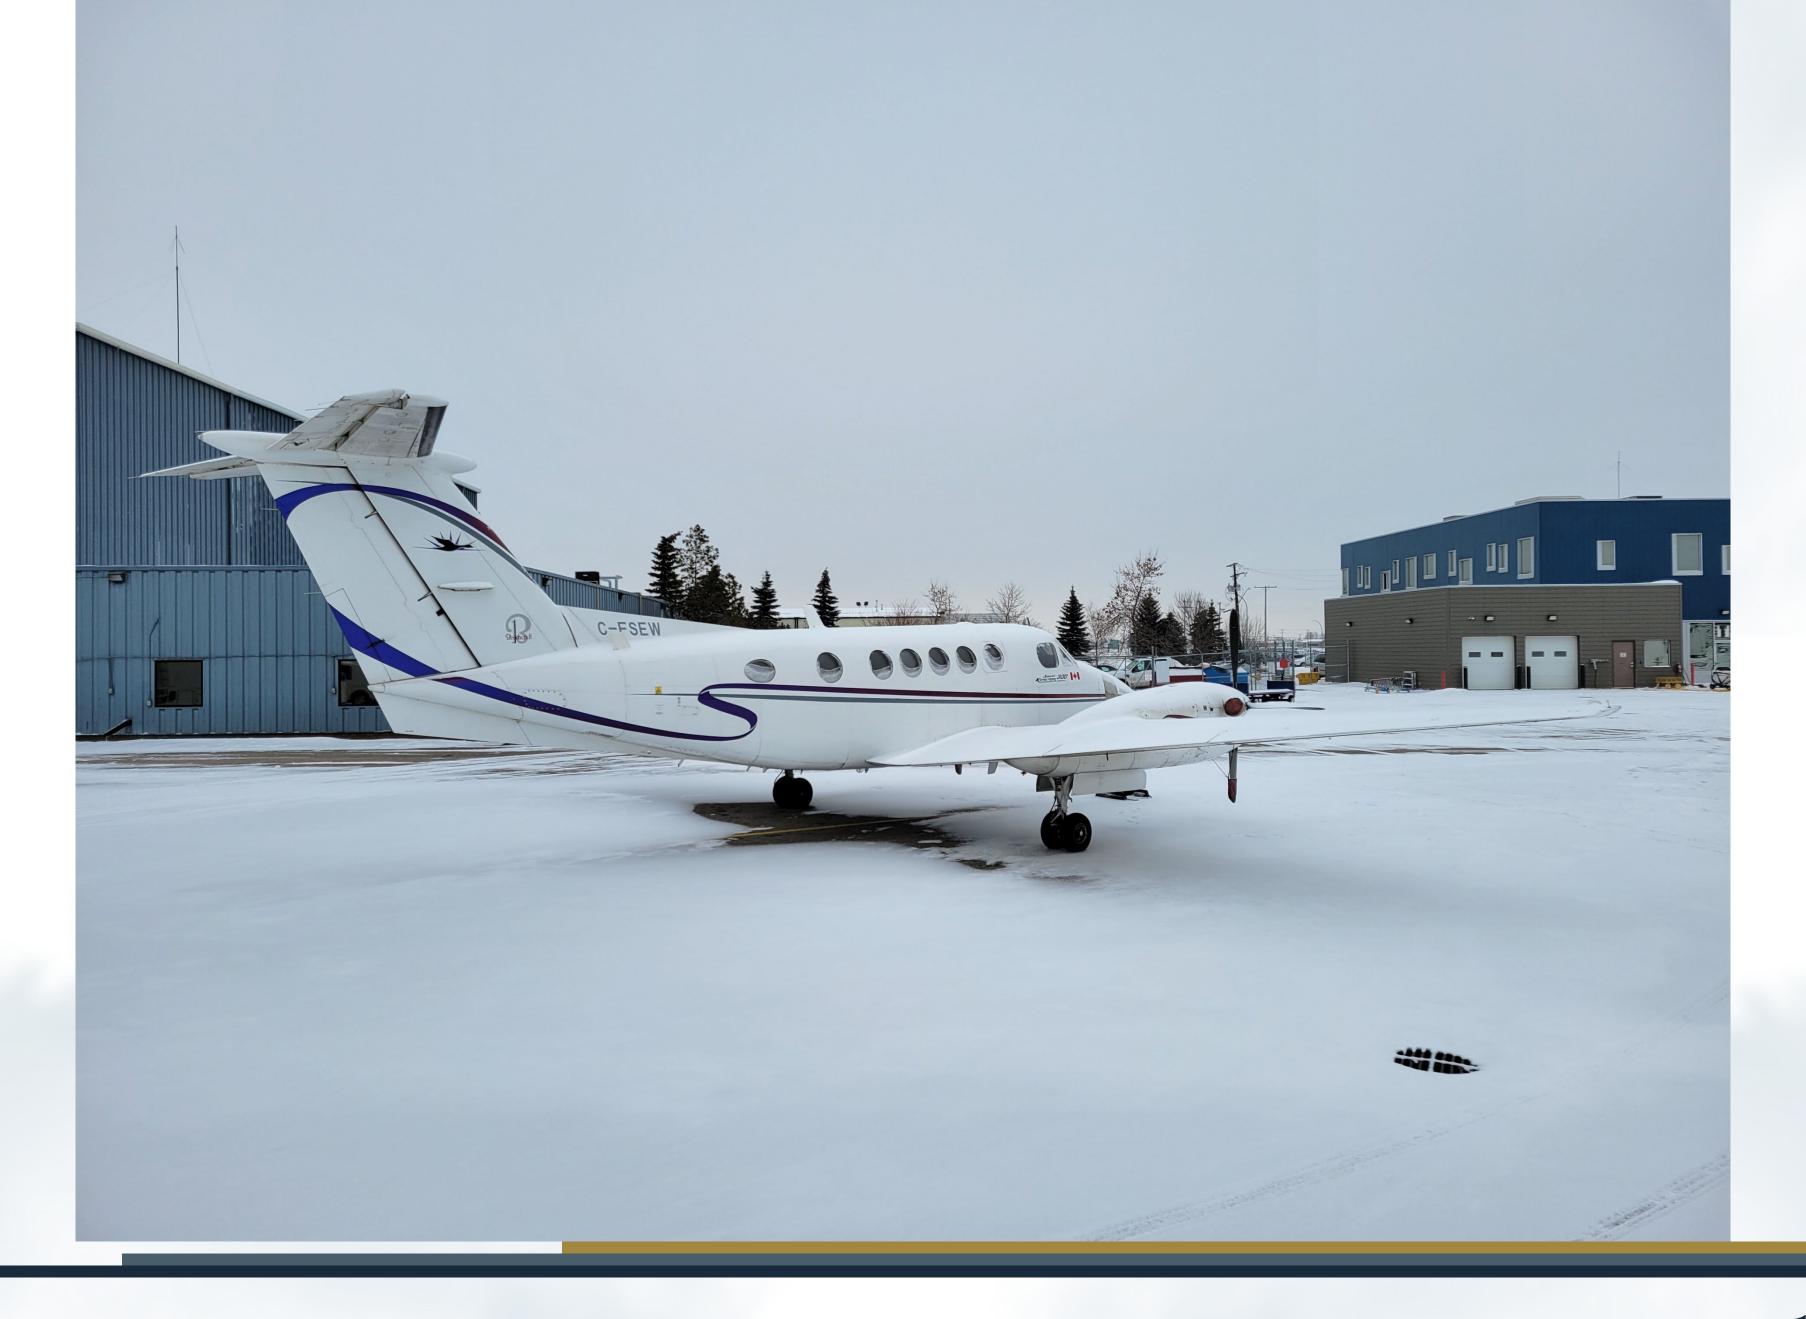

rame Details

Total Airframe Time (hrs) 10,245

Total Airframe Cycles 12,104

## **Engine Details**

Engine Model Pratt & Whitney PT6A-60A

Engine Serial Numbers PCE-95603 PCE-PK0724

Total Time Since Overhaul 1,052 3,071

Time Since HSI 1,052 1,129

### **Propeller Details**

Propeller Model Hartzell HC-B4MP-3B

Propeller Serial Numbers FWA2768 FWA 3447

Time Since Overhaul 2,152 3,071



## Aircraft Summary

#### **Avionics**

- Garmin GPS 400W
- BFG WX1000E Weather Radar
- APS-65 Autopilot
- TCAS 791
- Dual DME 42
- Dual TDR 90 Transponder
- ADF-60A
- Dual VIR-32 Nav
- WXT 250B Stormscope
- Dual VHF-22 Com
- Collins EFIS-85



# Aircraft Summary

#### Interior

Nine (9) Passenger Fwd Facing Commuter Interior

Tan Interior

#### Exterior

- Overall Snow White
- Purple Stripes













# HODKINSON SINCE 1981 SDL-YYC