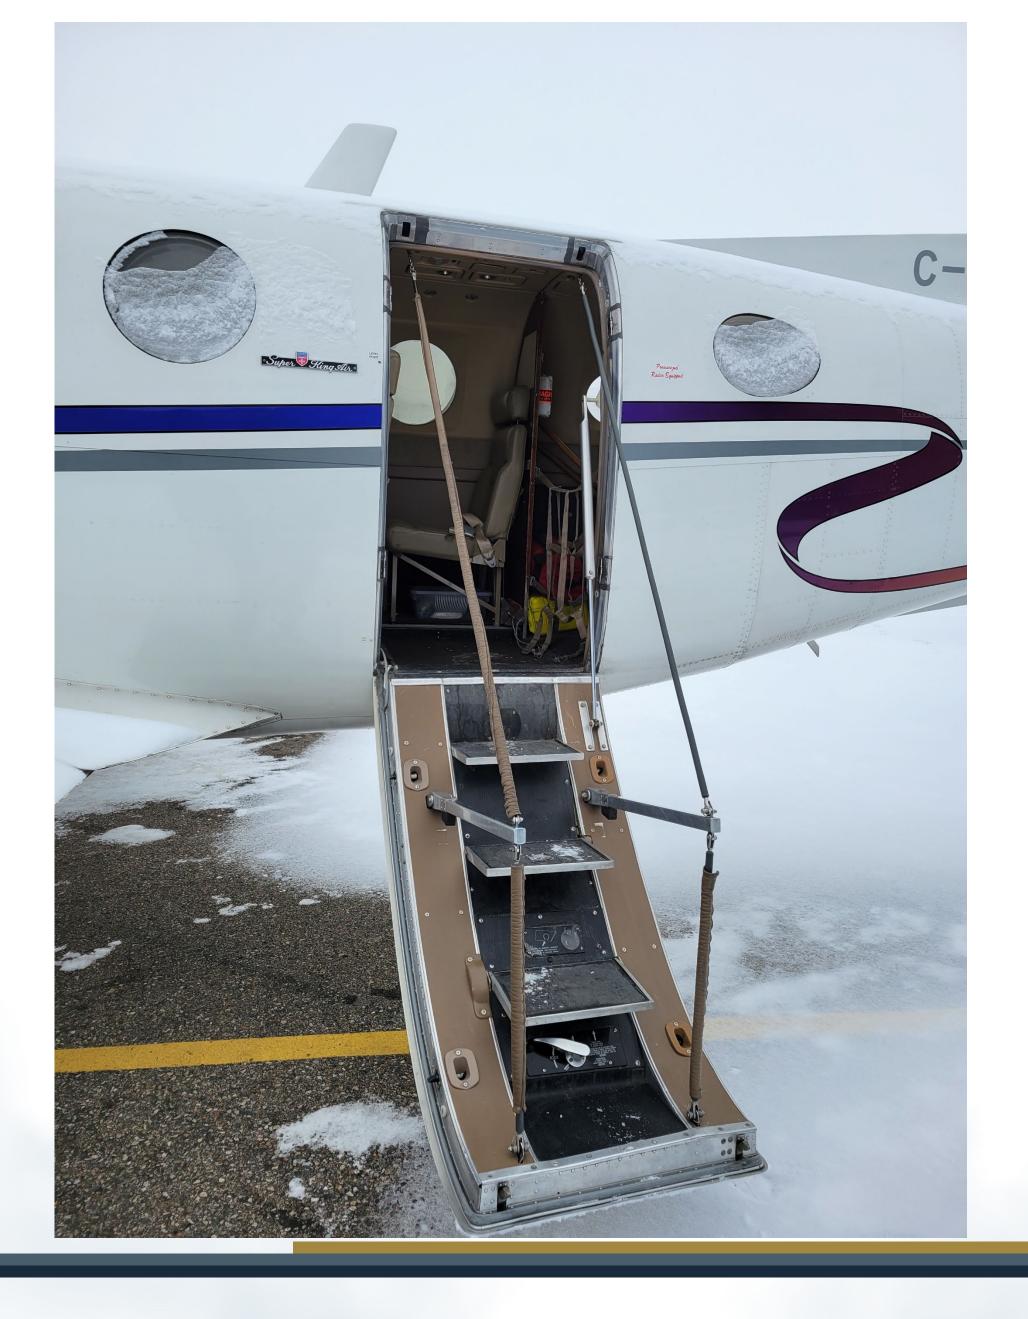

rframe Details

Total Airframe Time (hrs) 10,245

Total Airframe Cycles 12,104

## **Engine Details**

Engine Model Pratt & Whitney PT6A-60A

Engine Serial Numbers PCE-95603 PCE-PK0724

Total Time Since Overhaul 1,052 3,071

Time Since HSI 1,052 1,129

### **Propeller Details**

Propeller Model Hartzell HC-B4MP-3B

Propeller Serial Numbers FWA2768 FWA 3447

Time Since Overhaul 2,152 3,071



## Aircraft Summary

#### **Avionics**

- Garmin GPS 400W
- BFG WX1000E Weather Radar
- APS-65 Autopilot
- TCAS 791
- Dual DME 42
- Dual TDR 90 Transponder
- ADF-60A
- Dual VIR-32 Nav
- WXT 250B Stormscope
- Dual VHF-22 Com
- Collins EFIS-85



# Aircraft Summary

#### Interior

Nine (9) Passenger Fwd Facing Commuter Interior

Tan Interior

#### Exterior

- Overall Snow White
- Purple Stripes













# HODKINSON SINCE 1981 SDL-YYC