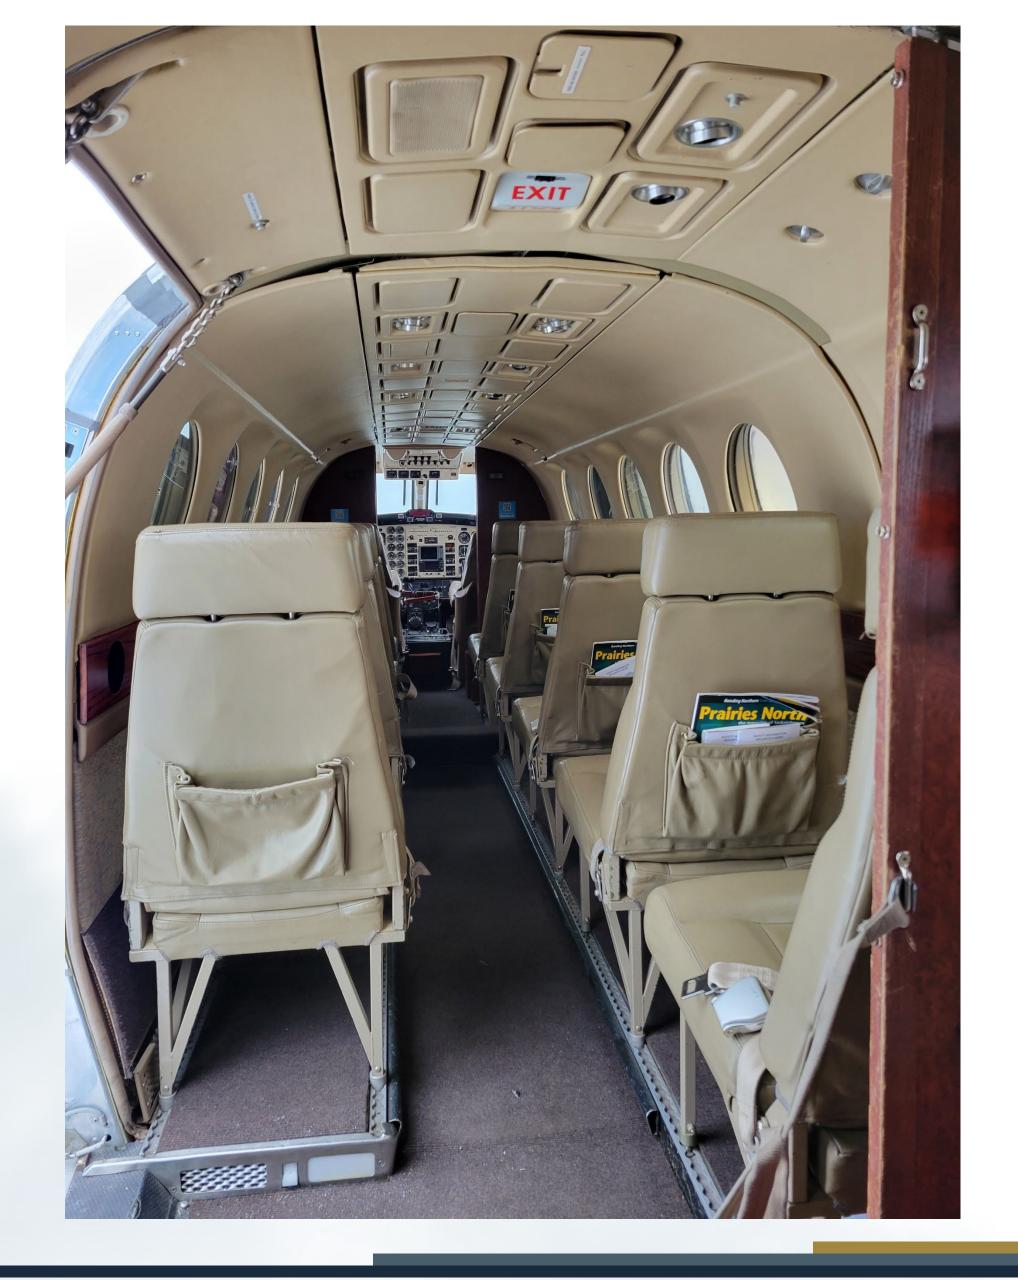

# Airframe Details

Total Airframe Time (hrs) 10,245

Total Airframe Cycles 12,104

## **Engine Details**

Engine Model Pratt & Whitney PT6A-60A

Engine Serial Numbers PCE-95603 PCE-PK0724

Total Time Since Overhaul 1,052 3,071

Time Since HSI 1,052 1,129

### **Propeller Details**

Propeller Model Hartzell HC-B4MP-3B

Propeller Serial Numbers FWA2768 FWA 3447

Time Since Overhaul 2,152 3,071



## Aircraft Summary

#### **Avionics**

- Garmin GPS 400W
- BFG WX1000E Weather Radar
- APS-65 Autopilot
- TCAS 791
- Dual DME 42
- Dual TDR 90 Transponder
- ADF-60A
- Dual VIR-32 Nav
- WXT 250B Stormscope
- Dual VHF-22 Com
- Collins EFIS-85



# Aircraft Summary

#### Interior

Nine (9) Passenger Fwd Facing Commuter Interior

Tan Interior

#### Exterior

- Overall Snow White
- Purple Stripes













# HODKINSON SINCE 1981 SDL-YYC