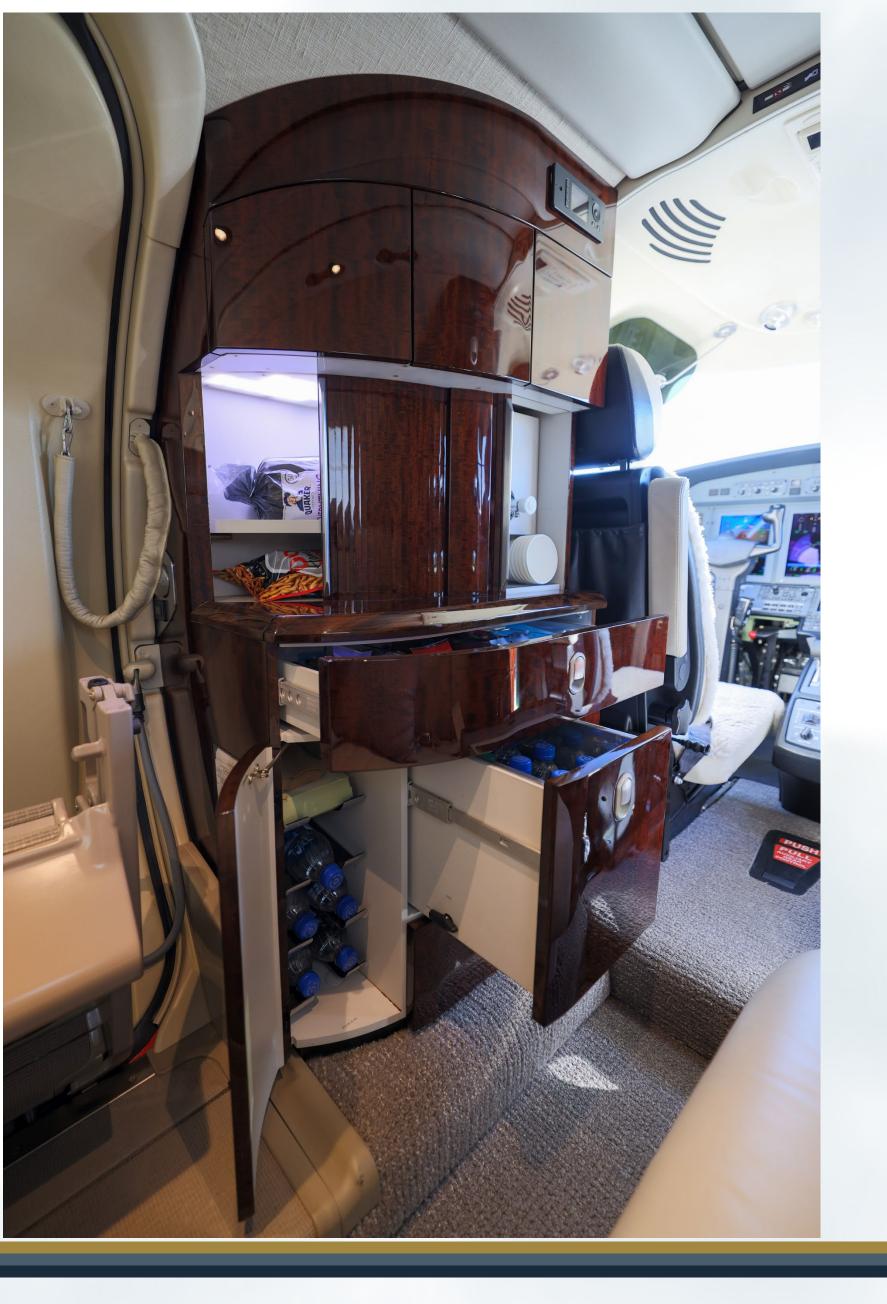

#### Interior

#### Eight (8) Passenger Interior

- Forward Two (2) Place Divan
- Four (4) Place Club Seating
- Dual (2) Forward Facing Seats
- Forward Galley
- Aft Belted Lavatory for a 9<sup>th</sup> Passenger