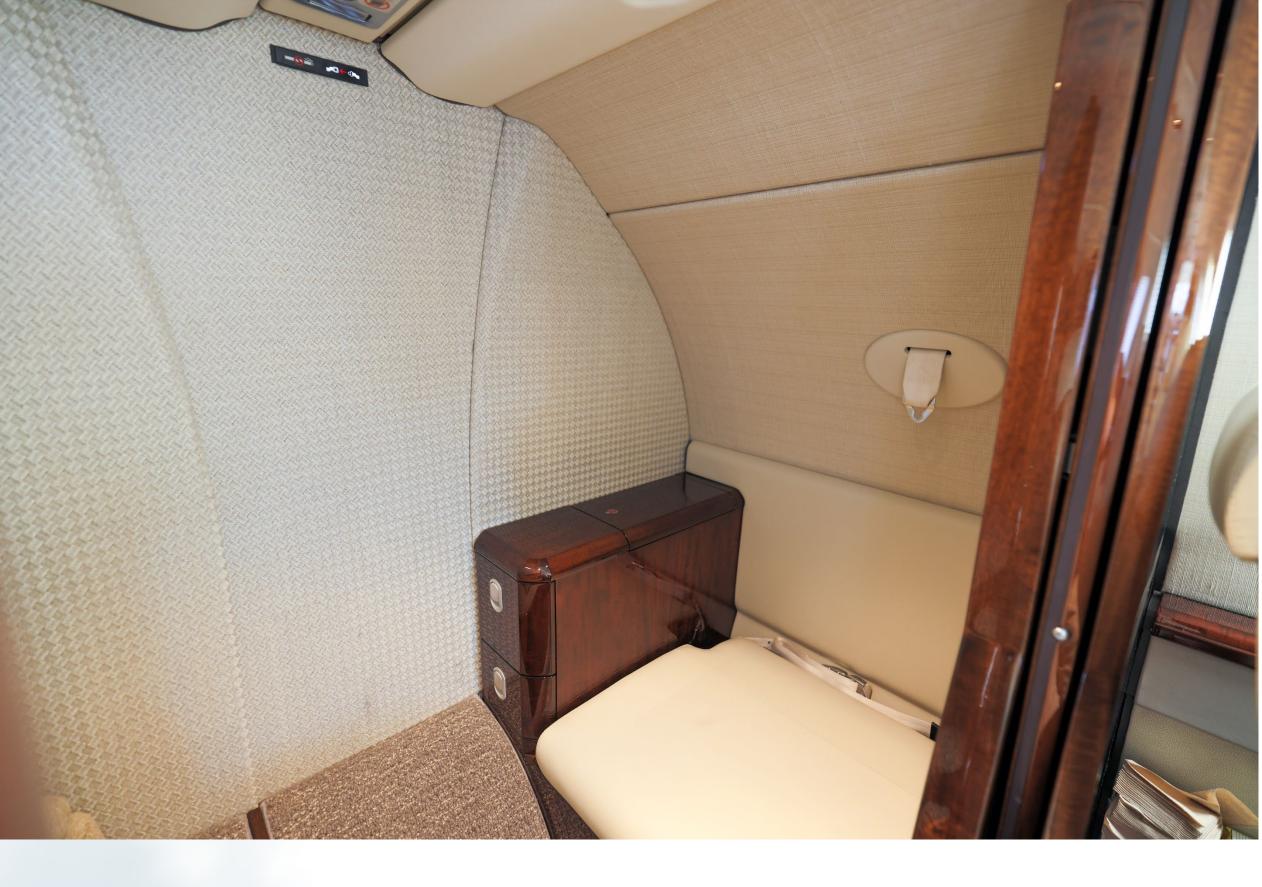

#### Interior

#### Eight (8) Passenger Interior

- Forward Two (2) Place Divan
- Four (4) Place Club Seating
- Dual (2) Forward Facing Seats
- Forward Galley
- Aft Belted Lavatory for a 9<sup>th</sup> Passenger