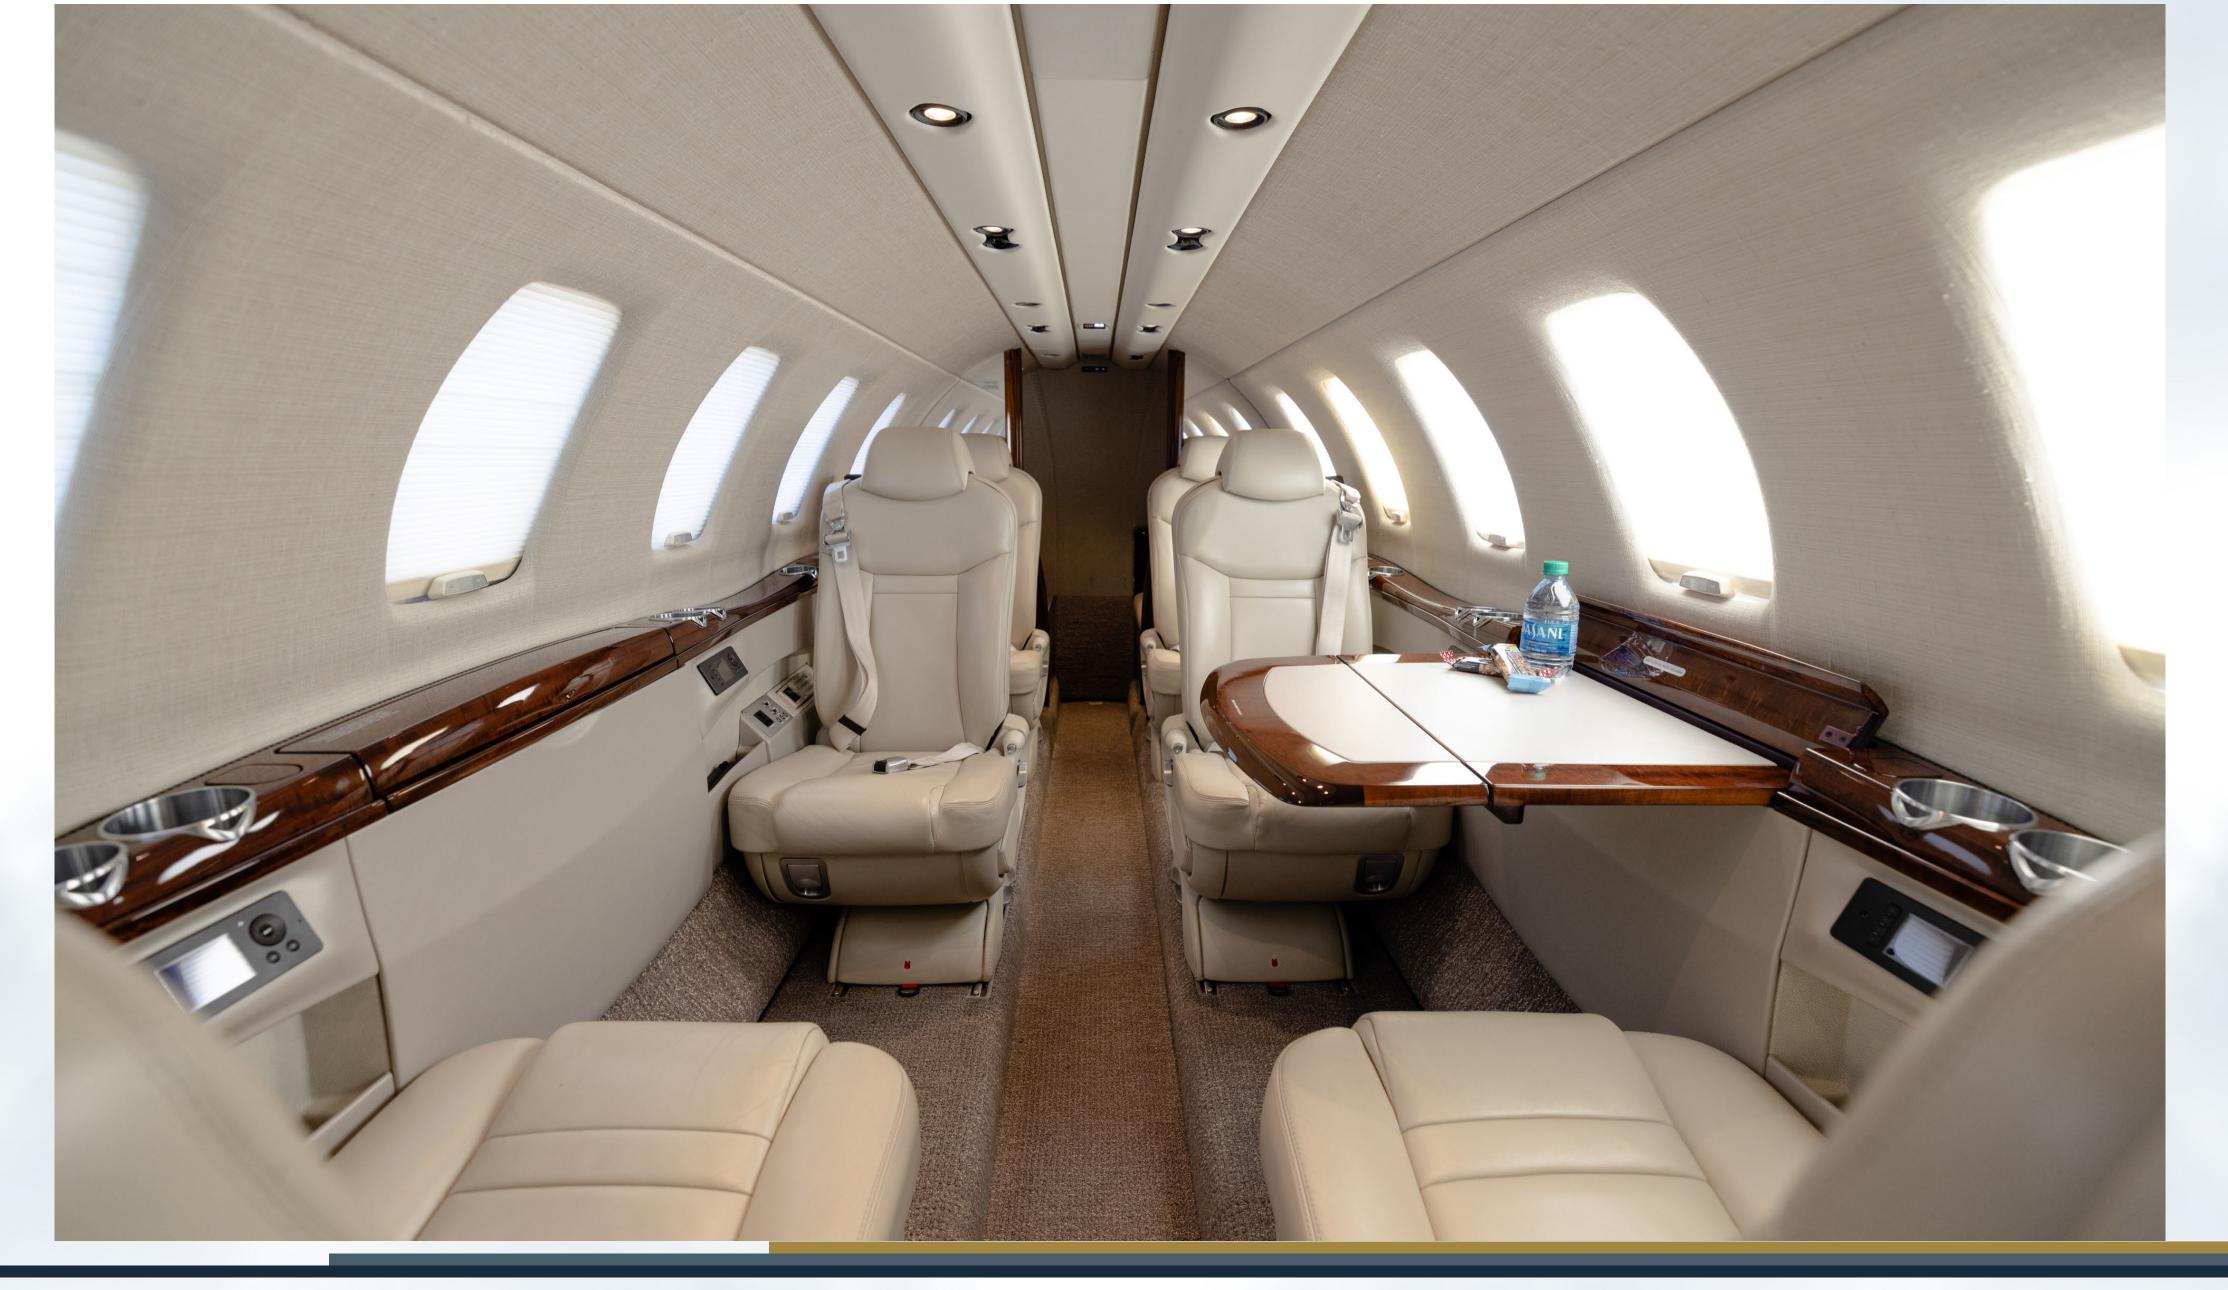

#### Interior

#### Eight (8) Passenger Interior

- Forward Two (2) Place Divan
- Four (4) Place Club Seating
- Dual (2) Forward Facing Seats
- Forward Galley
- Aft Belted Lavatory for a 9<sup>th</sup> Passenger