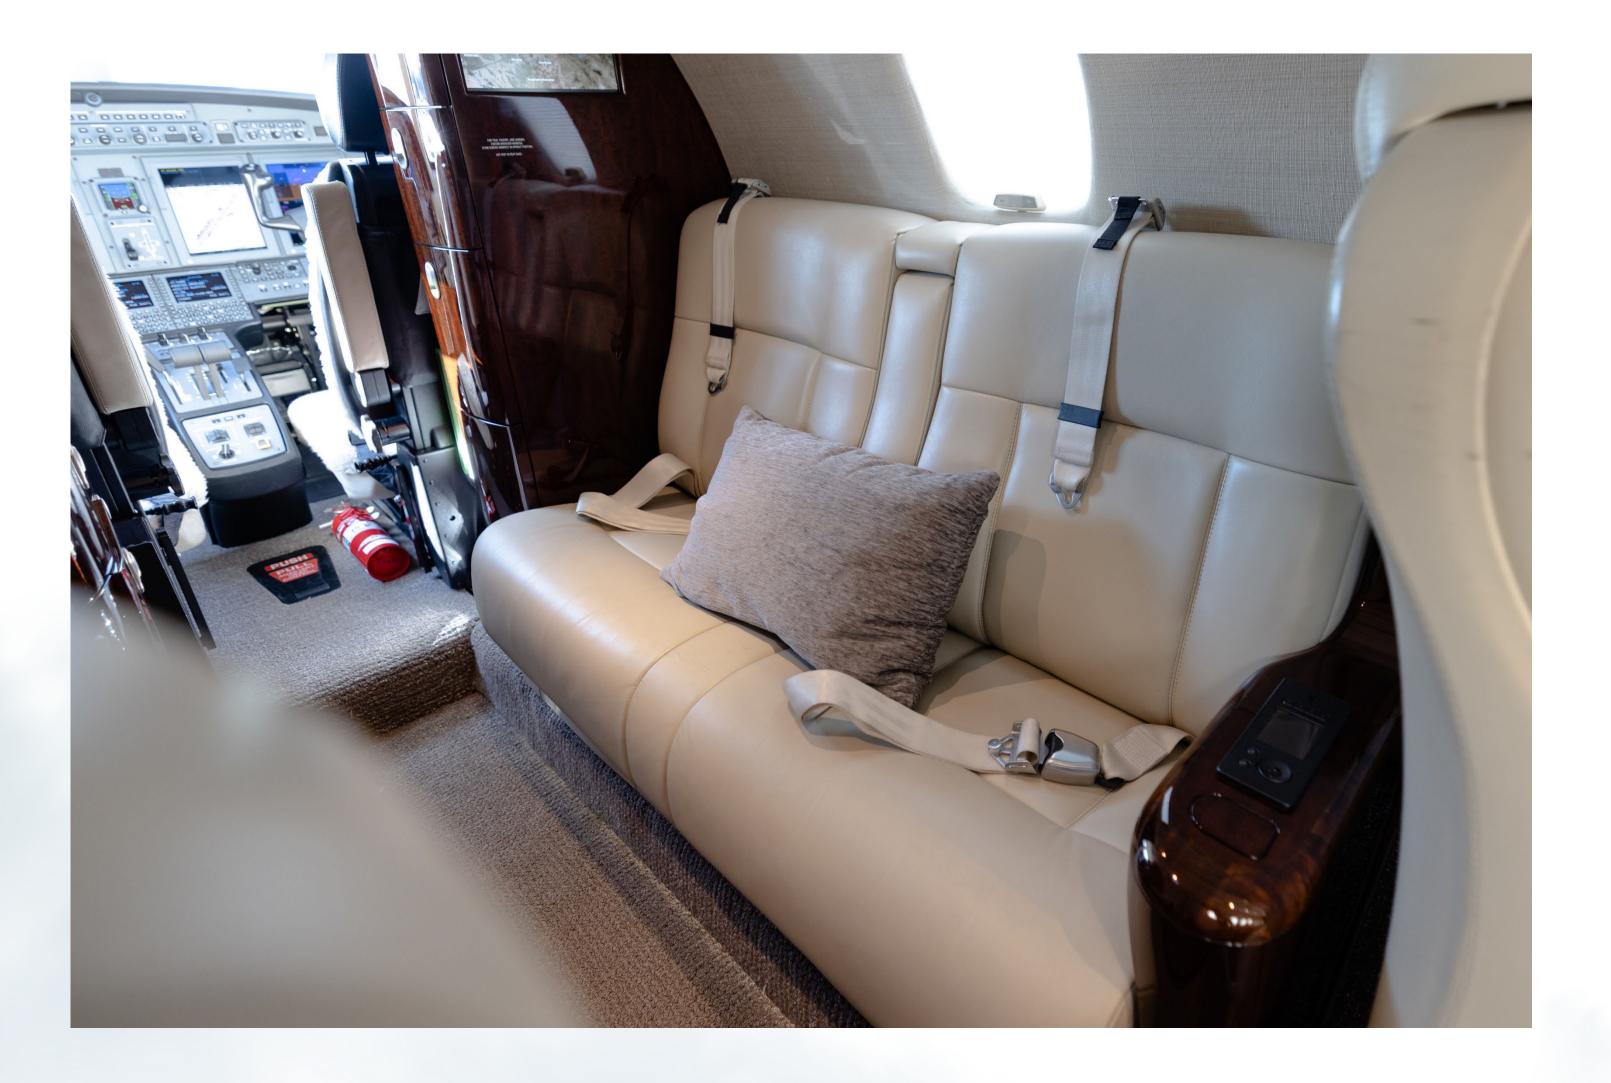

#### Interior

#### Eight (8) Passenger Interior

- Forward Two (2) Place Divan
- Four (4) Place Club Seating
- Dual (2) Forward Facing Seats
- Forward Galley
- Aft Belted Lavatory for a 9<sup>th</sup> Passenger