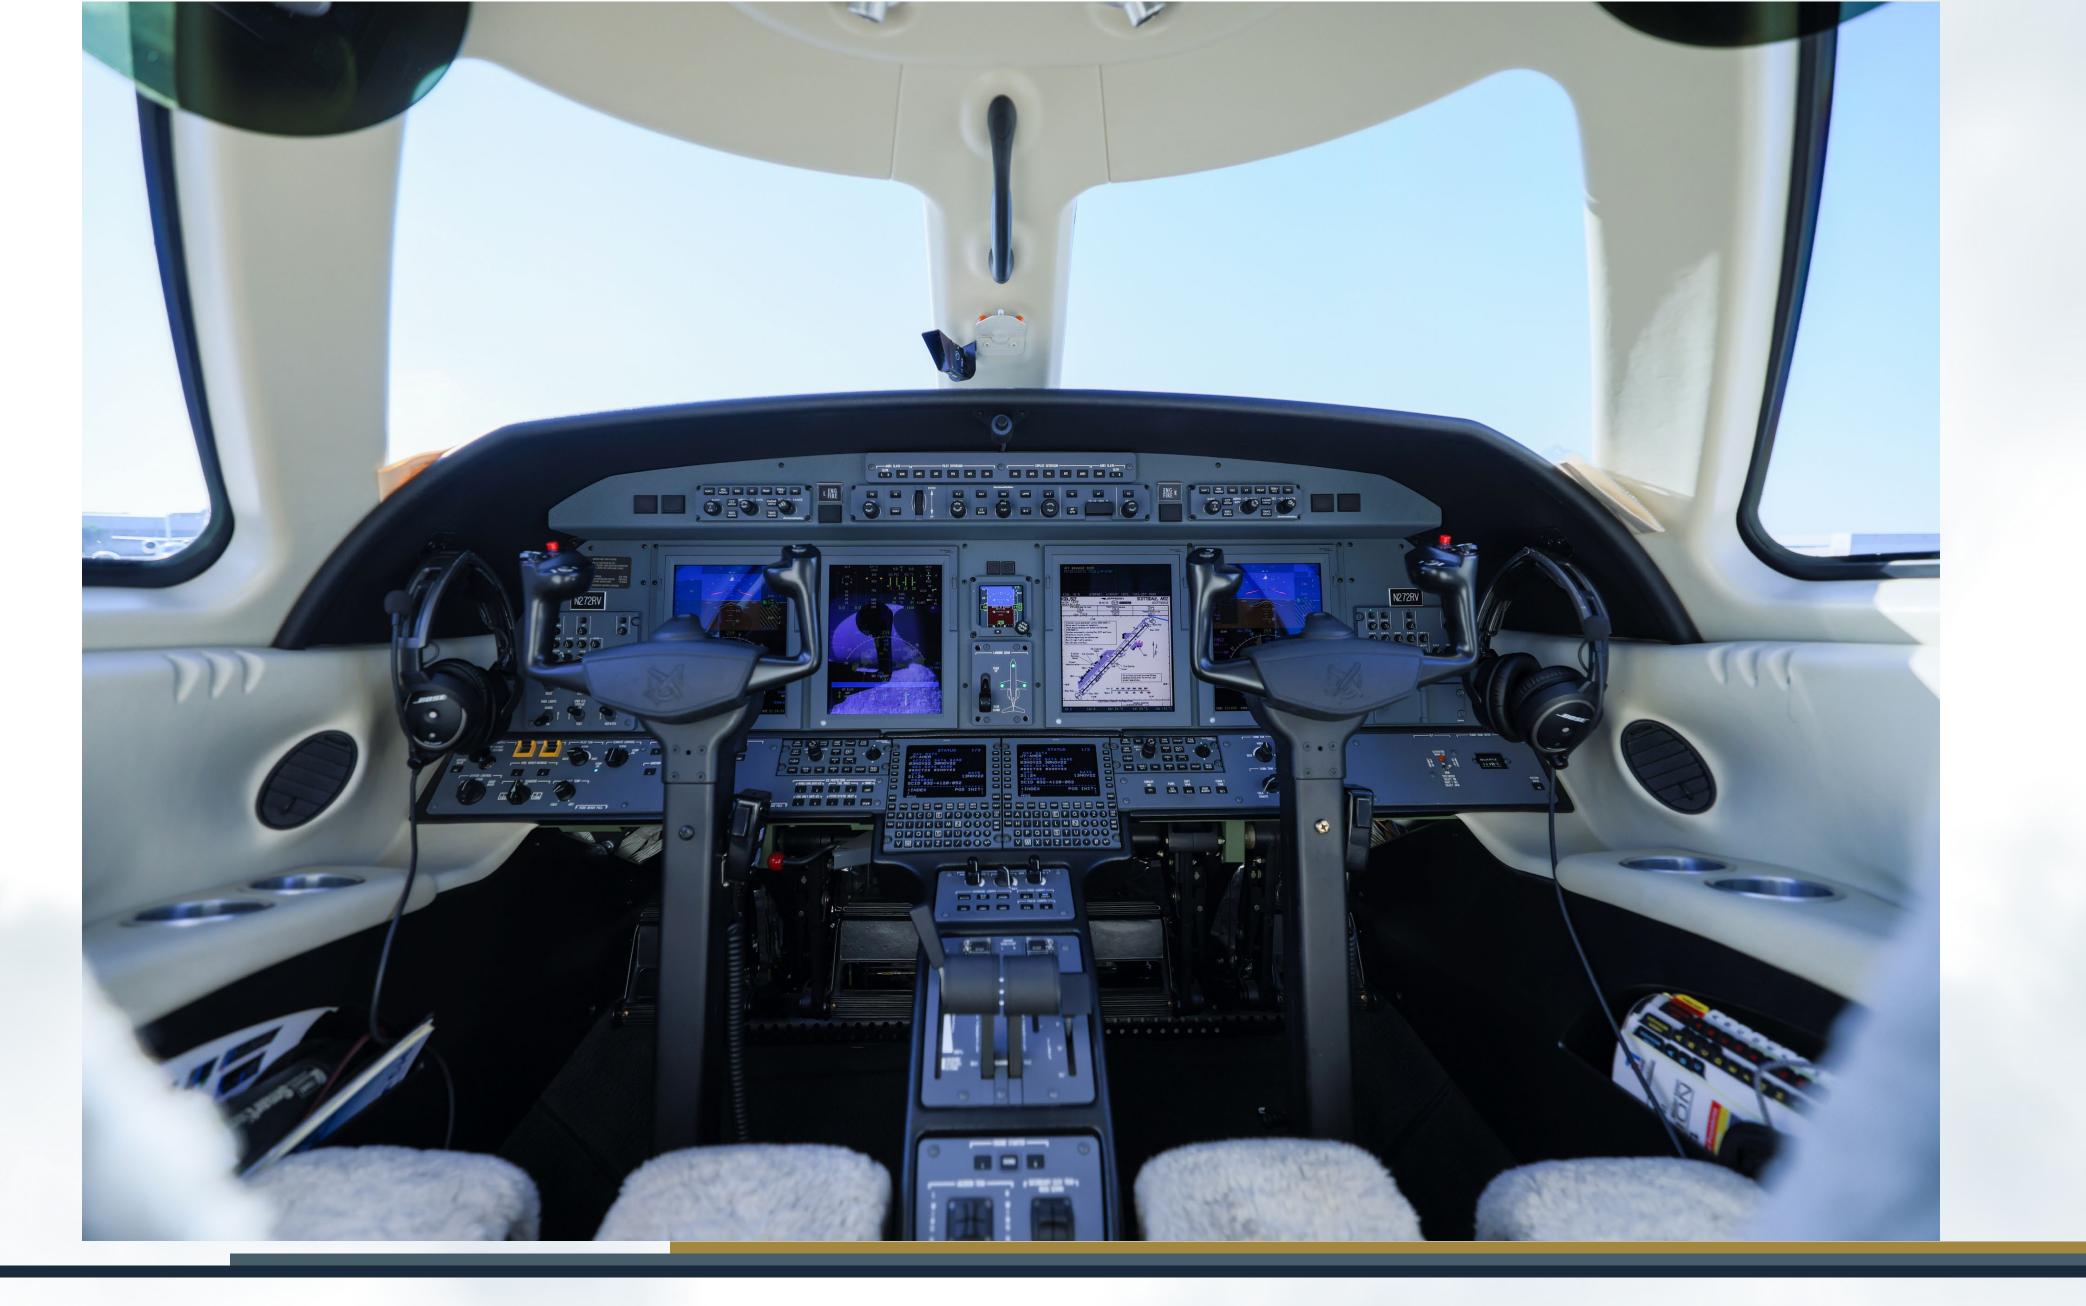

#### Avionics

- Collins Pro Line 21 Avionics w /Four 8 x 10" Displays
- Dual Collins VHF-4000
- Dual Collins NAV-4500
- Dual Collins GPS-4000S
- Dual Collins FMS-3000
- Dual Collins DME-4000 DME
- Dual Collins TDR-94D Transponders
- Collins TSS-4100 TCAS II
- Collins FSU-5010 File Server Unit
- Honeywell Mark VIII EGPWS
- Collins RTA-4112 Weather Radar
- L3 FA2100 CVR