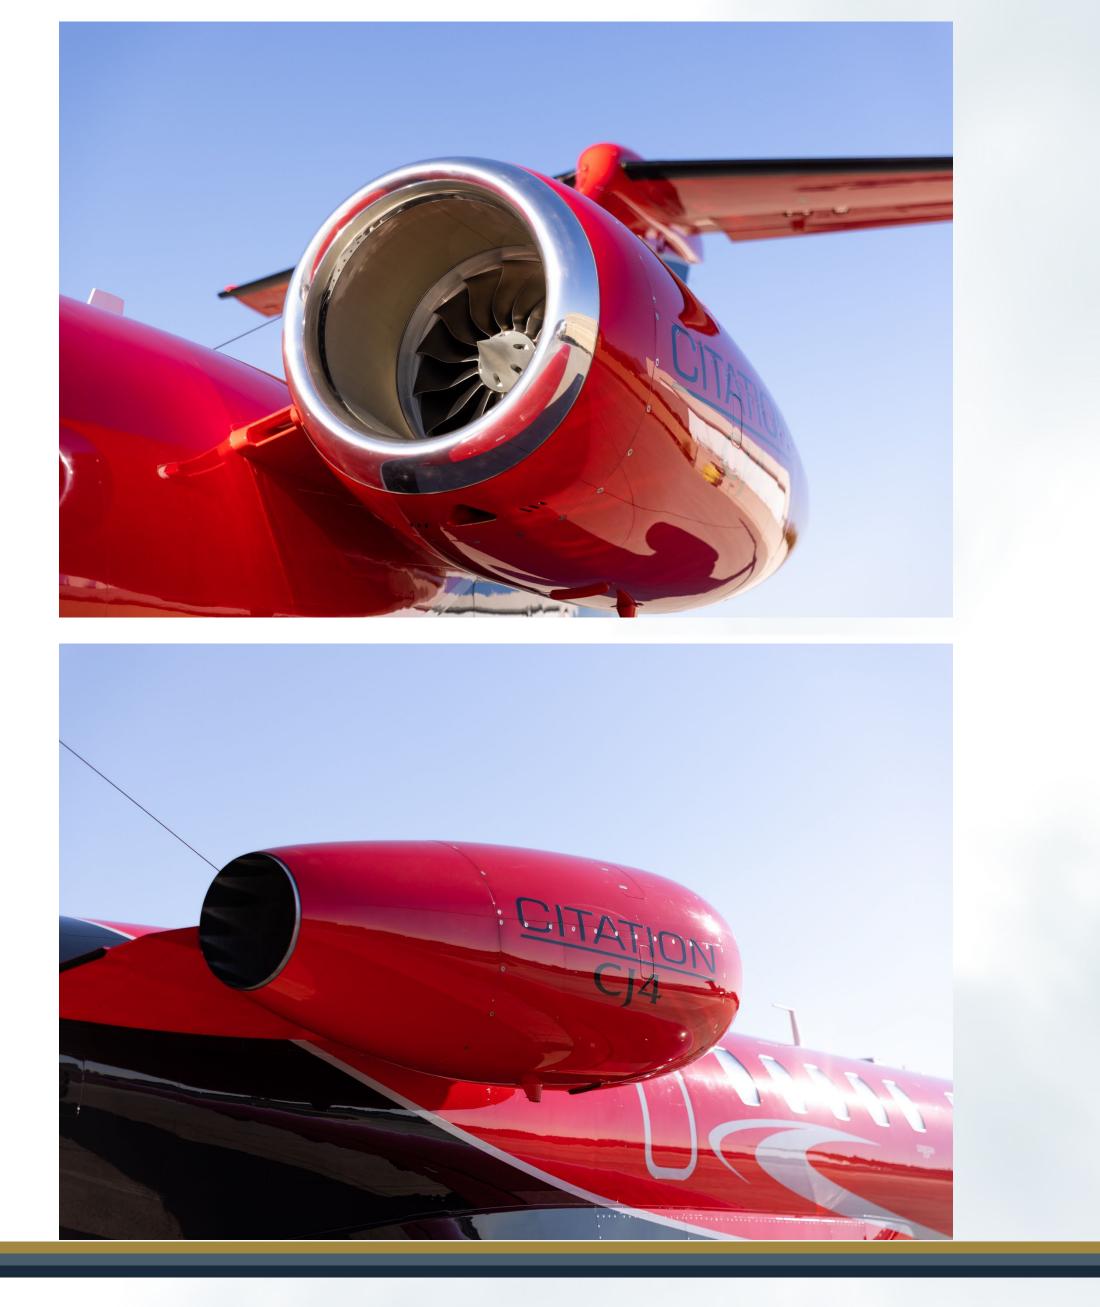

# Citation CJ4

Serial Number: 525C-0285 Registration: N272RV

#### **Engine Details**

Williams FJ44-4A Engine Model Engine Program - TAP Advantage Blue - \$185.31 per engine Engine Serial Numbers 211585 211584 Total Time Since New (hrs) 1,103 1,150 Total Cycles Since New 863 821