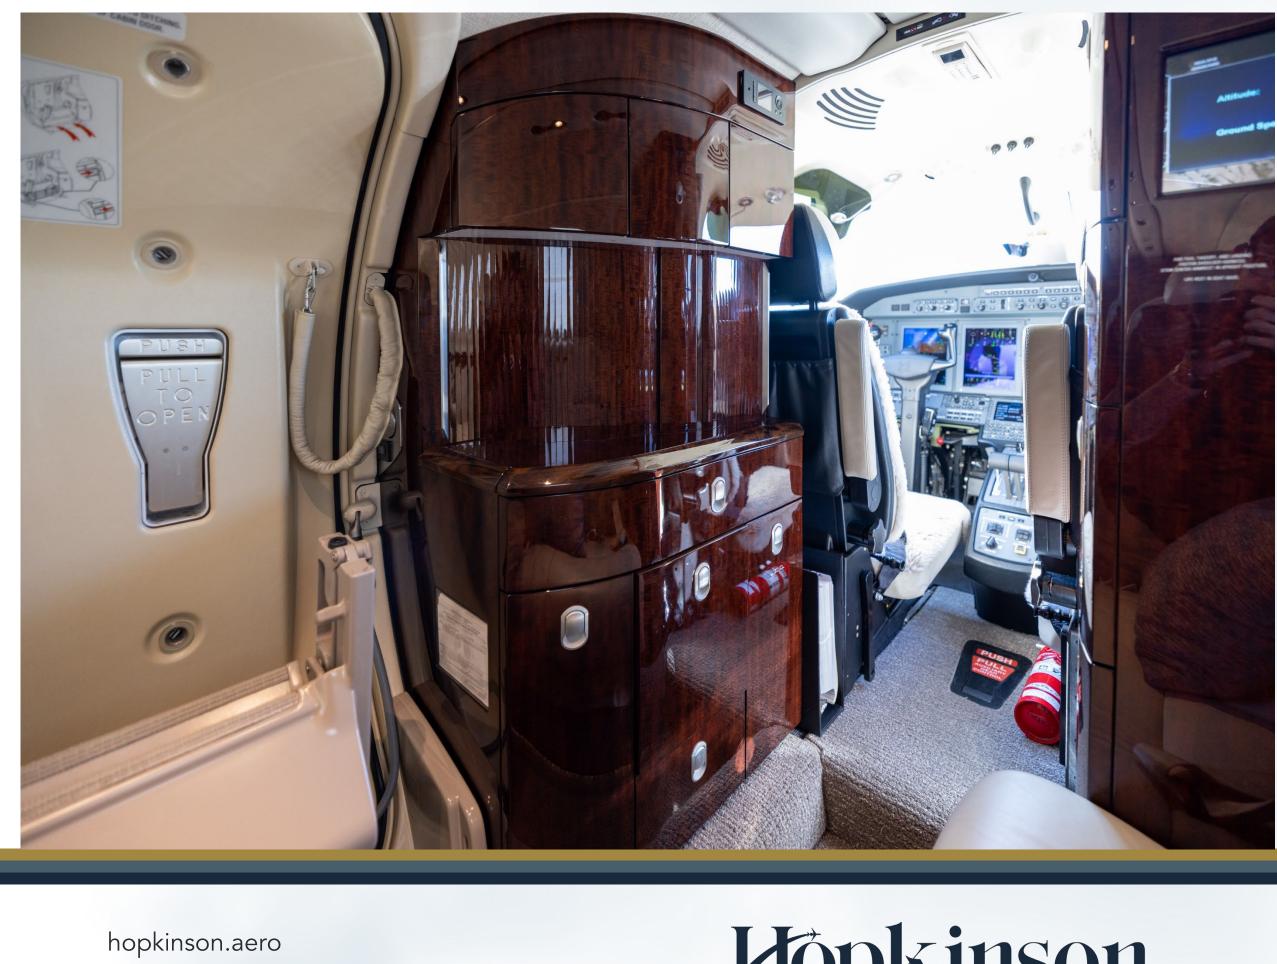

#### Interior

#### Eight (8) Passenger Interior

- Forward Two (2) Place Divan
- Four (4) Place Club Seating
- Dual (2) Forward Facing Seats
- Forward Galley
- Aft Belted Lavatory for a 9<sup>th</sup> Passenger