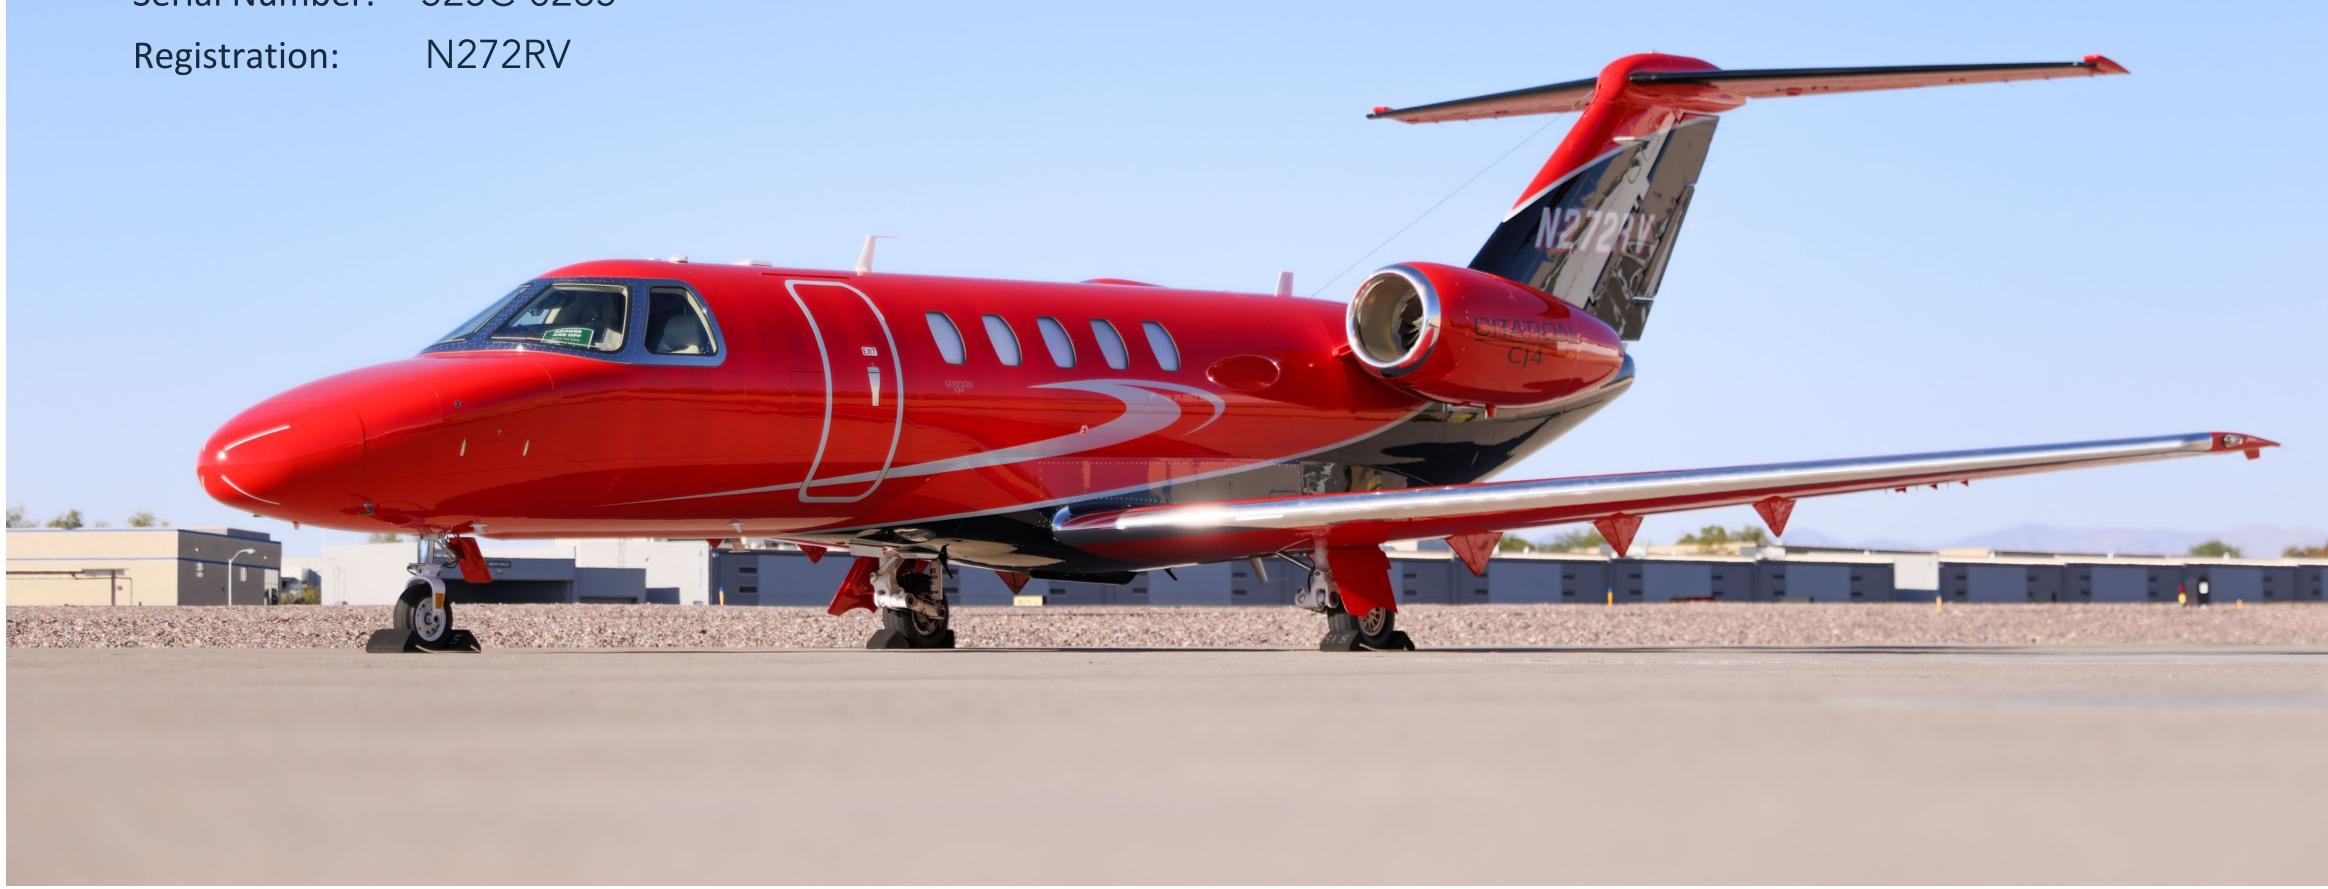

# Citation CJ4

Serial Number: 525C-0285 Registration: N272RV

#### Exterior

- Overall Red and Black
- Silver Stripes and Accents

hopkinson.aero 403-291-9027 sales@hopkinson.aero

hopkinson.aero

📞 403-291-9027 🖿 sales@hopkinson.aero