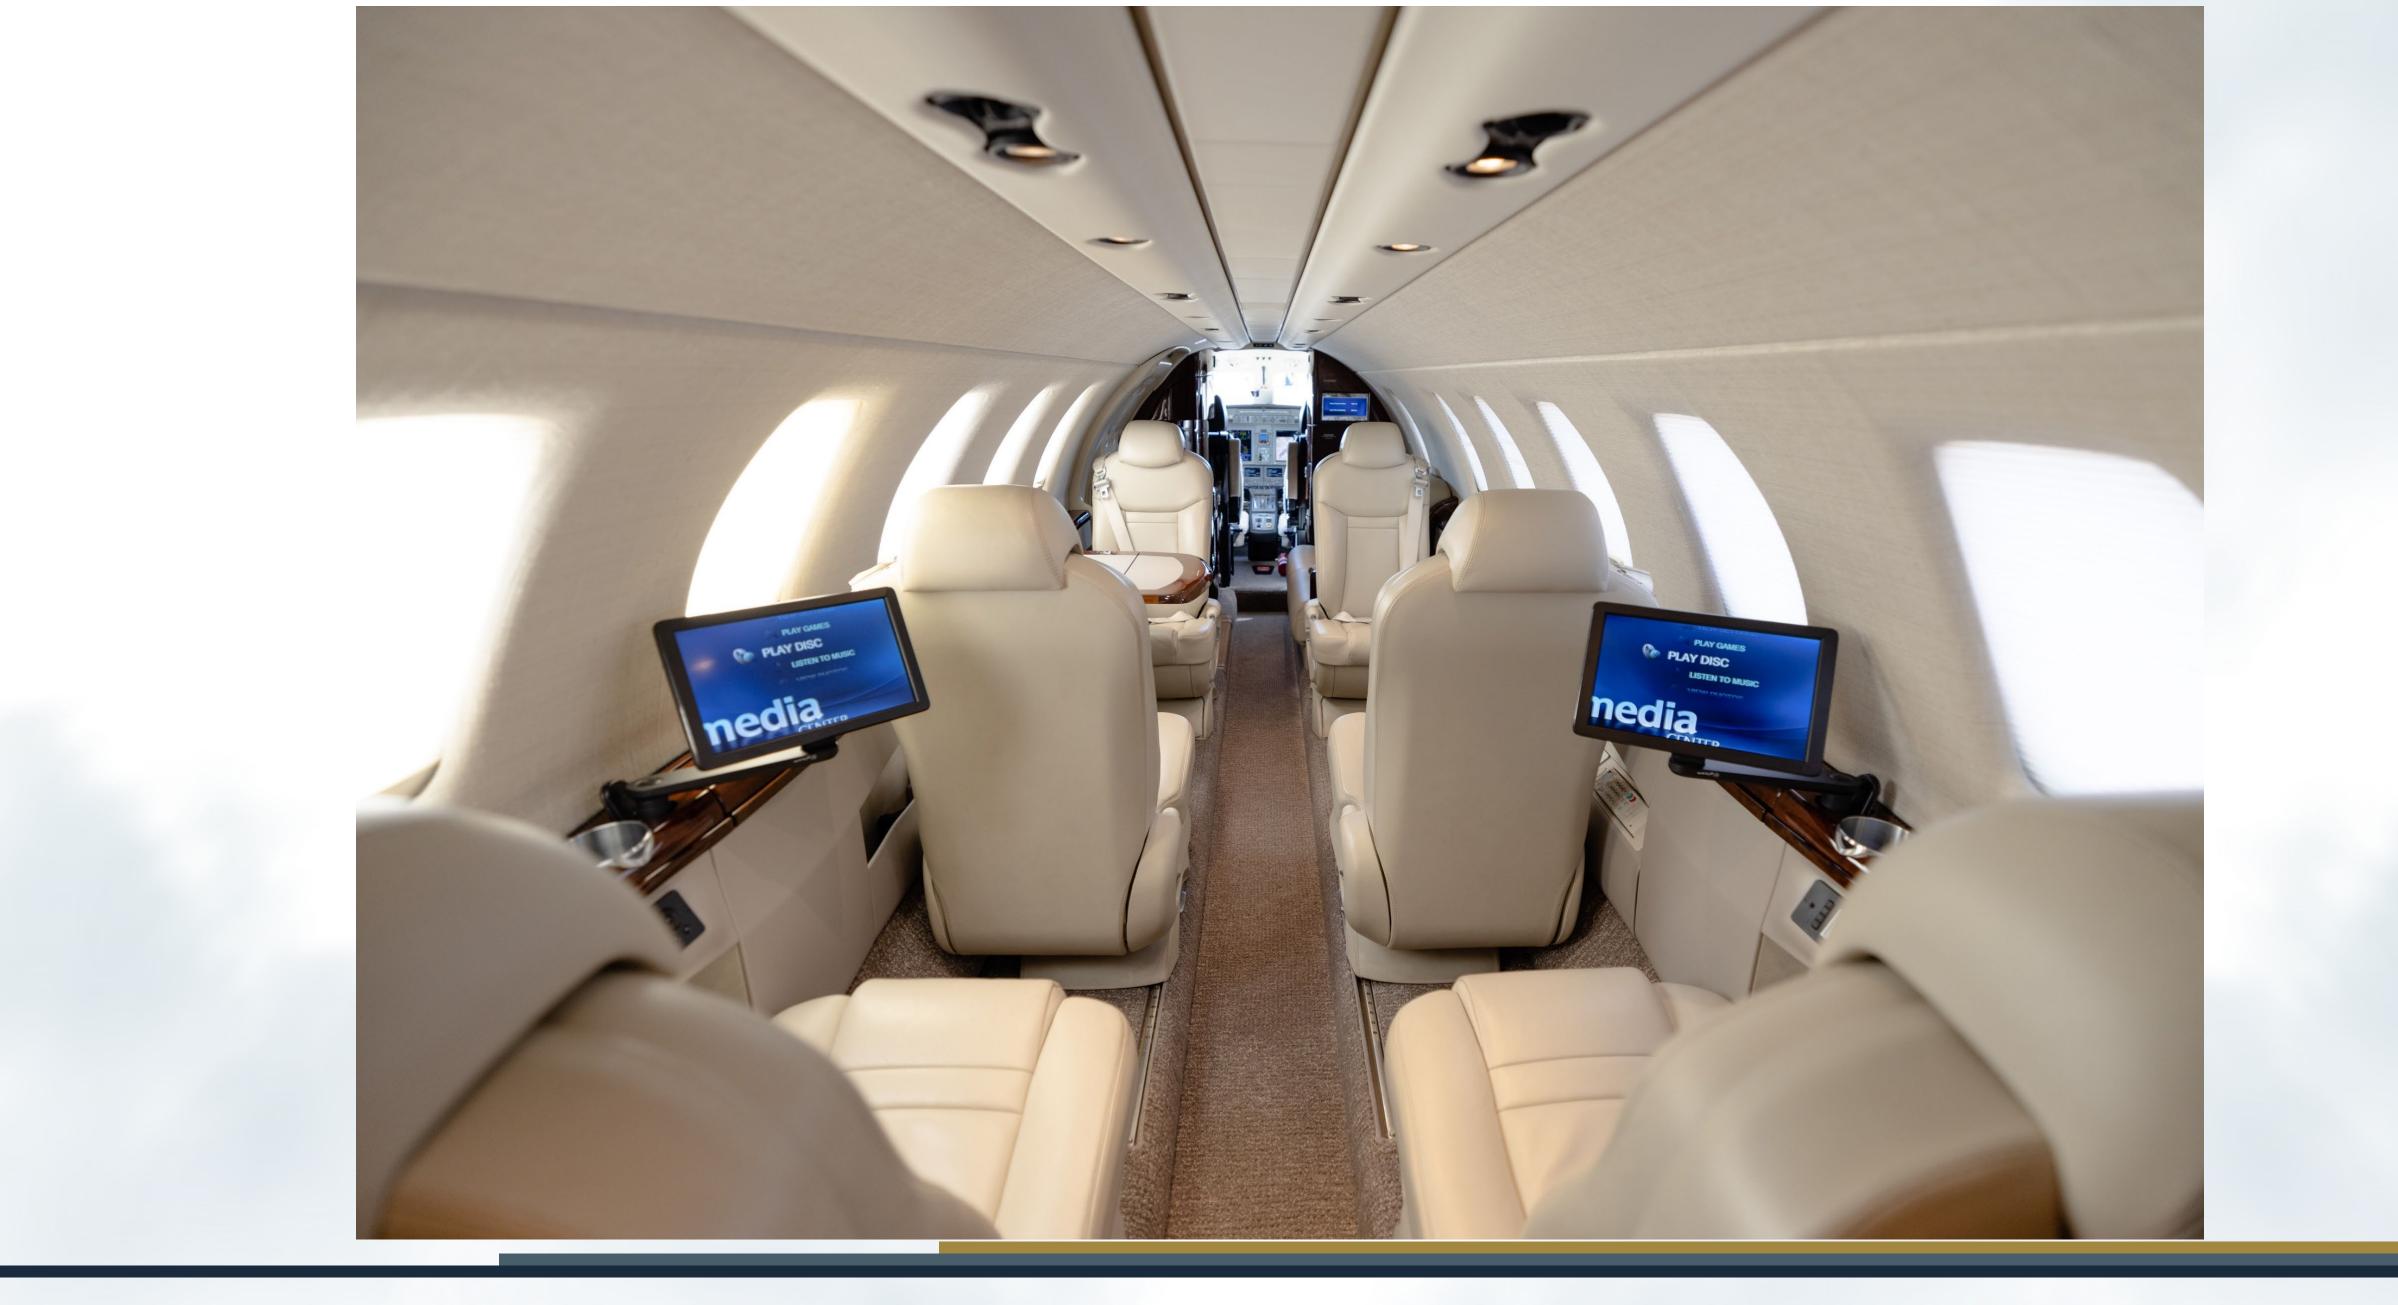

#### Interior

#### Eight (8) Passenger Interior

- Forward Two (2) Place Divan
- Four (4) Place Club Seating
- Dual (2) Forward Facing Seats
- Forward Galley
- Aft Belted Lavatory for a 9<sup>th</sup> Passenger