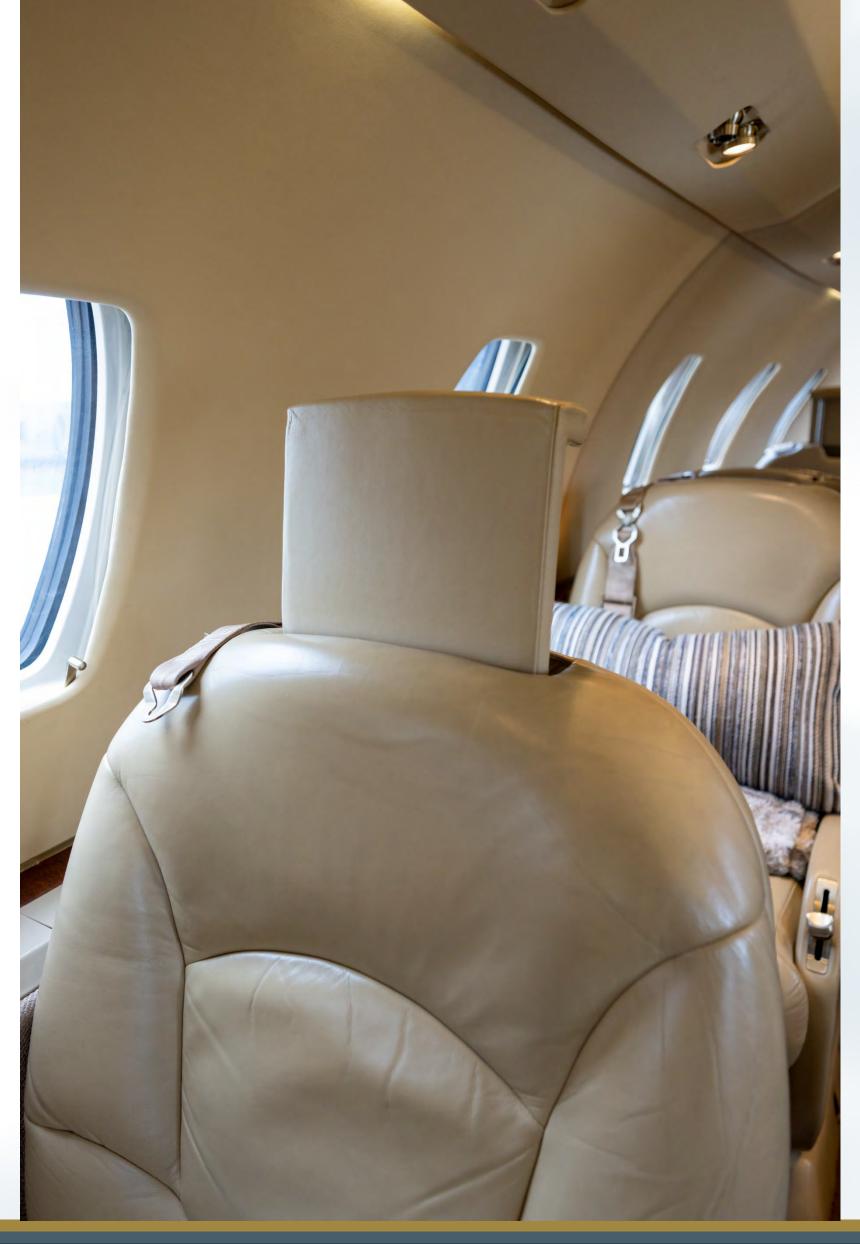

### Interior

Refurbished in July 2018

Eight (8) Passenger Interior

- Forward Two (2) Place Divan
- Four (4) Place Club Seating
- Dual (2) Forward Facing Seats
- Forward Galley
- Aft Belted Seat opposite Flushing Toilet for a 9<sup>th</sup> Passenger
- Aft Centerline Closet
- Externally Serviceable Flush Toilet