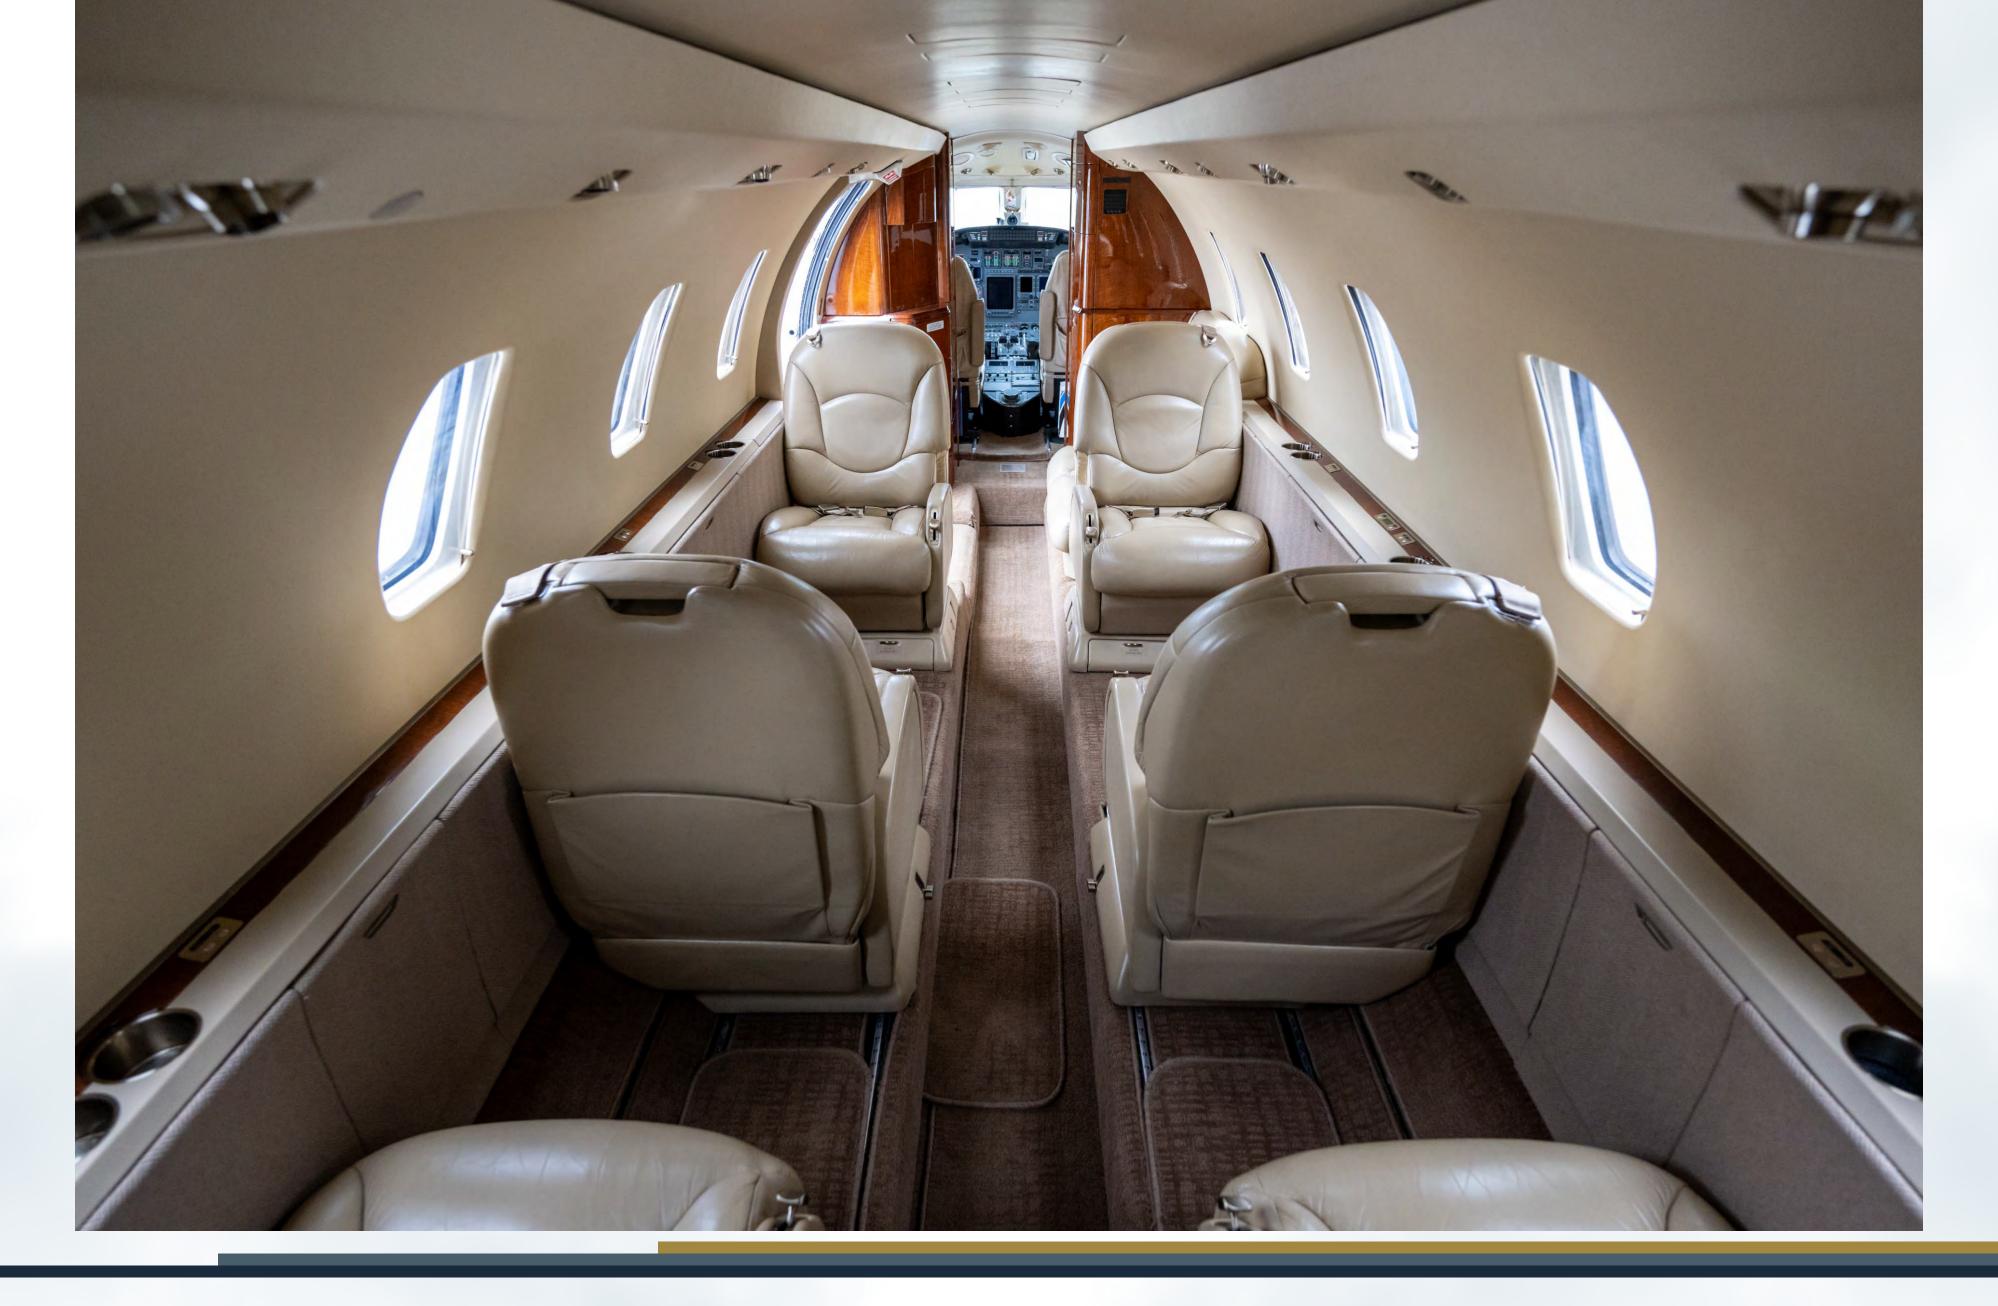

### Interior

Refurbished in July 2018

Eight (8) Passenger Interior

- Forward Two (2) Place Divan
- Four (4) Place Club Seating
- Dual (2) Forward Facing Seats
- Forward Galley
- Aft Belted Seat opposite Flushing Toilet for a 9<sup>th</sup> Passenger
- Aft Centerline Closet
- Externally Serviceable Flush Toilet