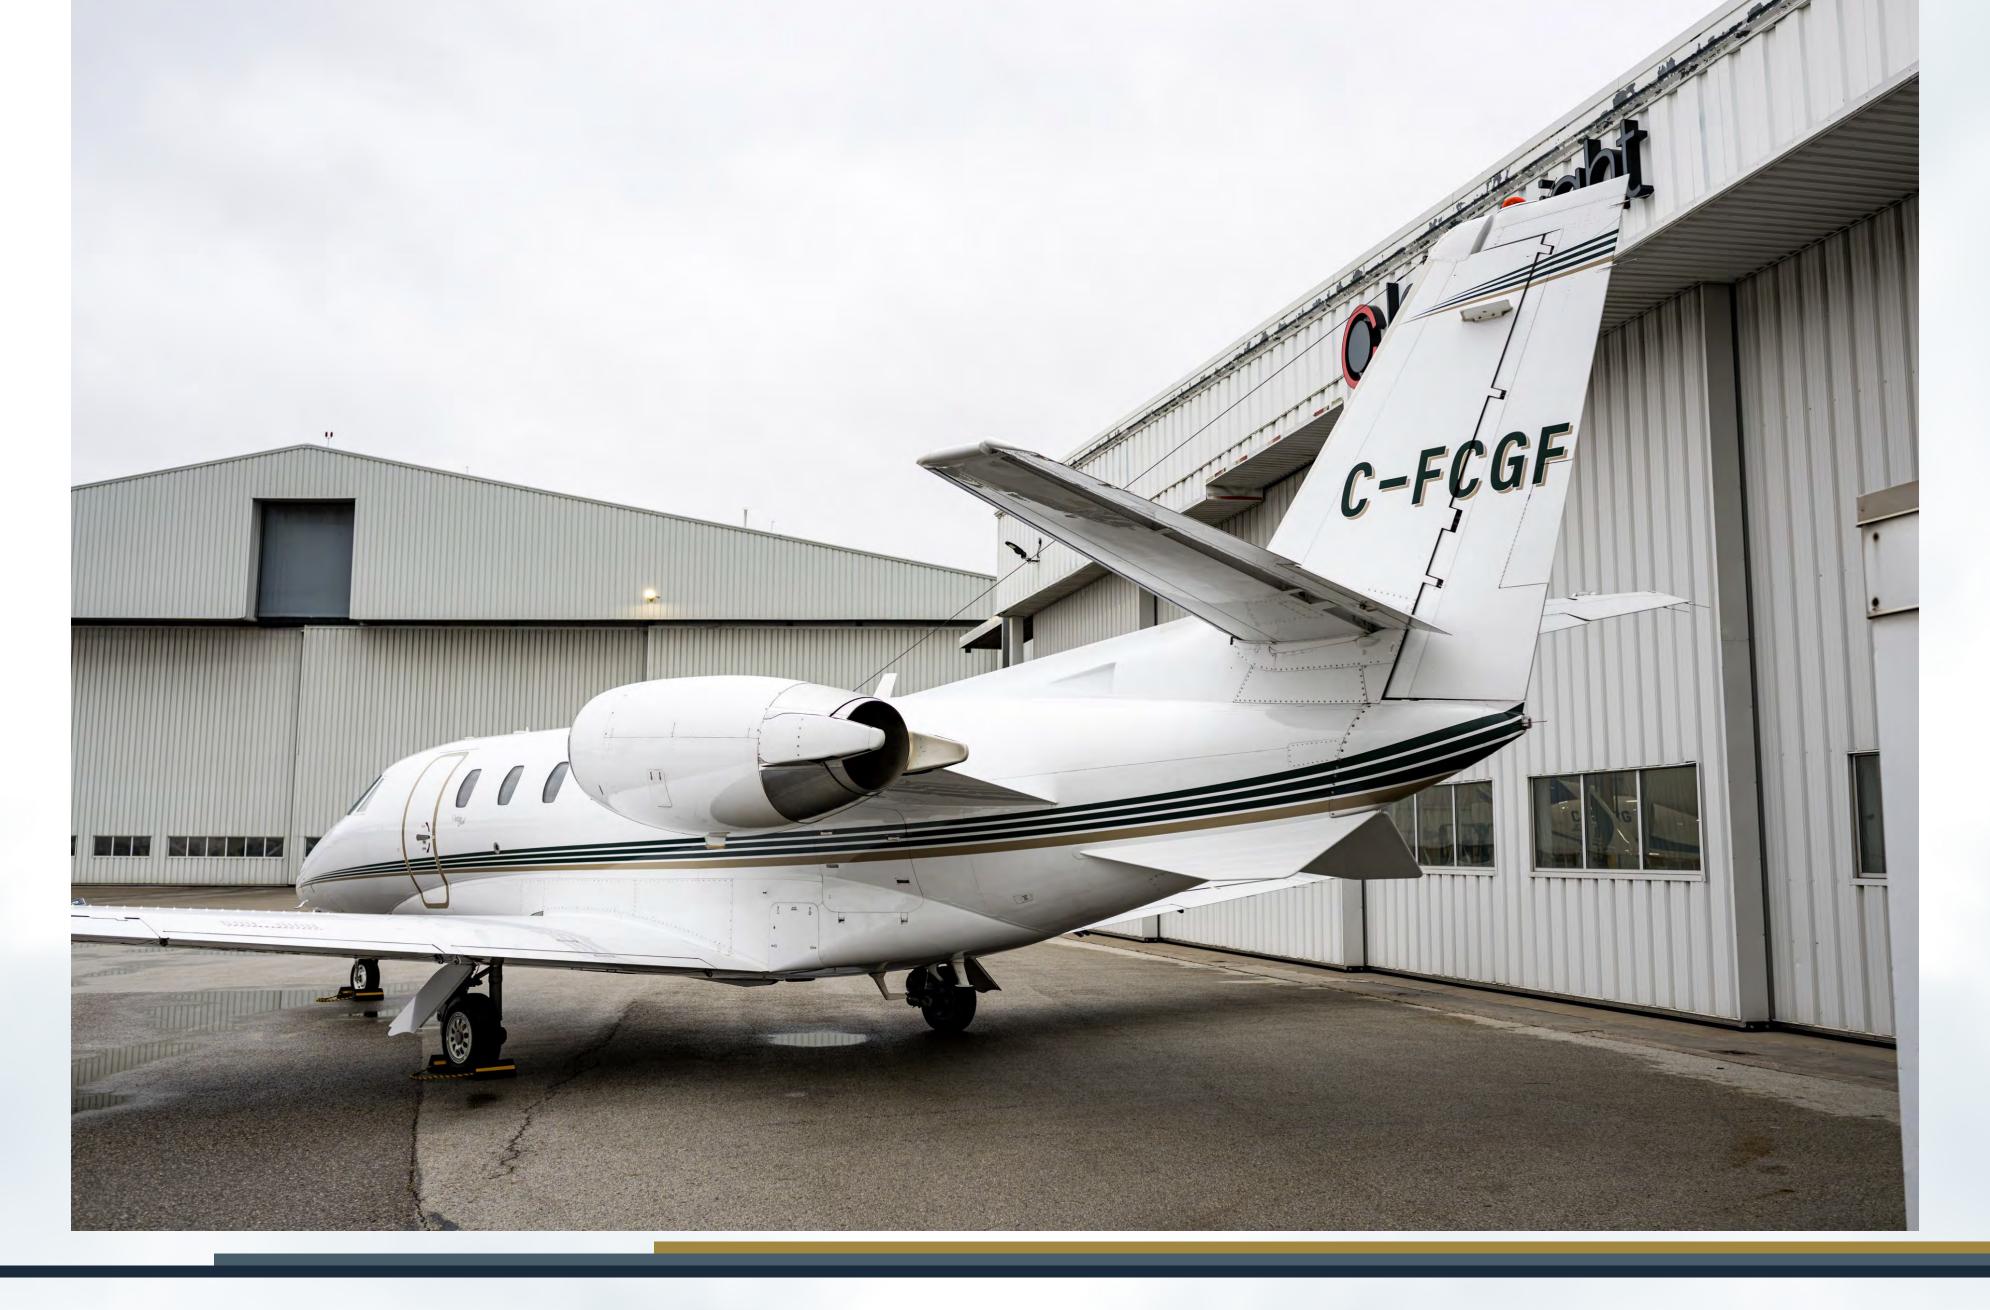

on Finder
- Honeywell DHF-950 High Frequency Radio

- Honeywell ALT-55 Radio Altimeter
- Honeywell TCAS 2000 TCAS II w/Change 7.1
- Universal TAWS A
- Fairchild A200S CVR
- L3 Communications F1000 Solid State FDR w/Cockpit
   Speaker Mute Switch
- Meggitt Mark 1 Model 315B Standby
- Universal UL-601 Unilink w/Uplink
- Remote Cabin Temperature Control
- Artex 110-4 ELT



## Aircraft Summary

### Interior

Refurbished in July 2018

Eight (8) Passenger Interior

- Forward Two (2) Place Divan
- Four (4) Place Club Seating
- Dual (2) Forward Facing Seats
- Forward Galley
- Aft Belted Seat opposite Flushing Toilet for a 9<sup>th</sup> Passenger
- Aft Centerline Closet
- Externally Serviceable Flush Toilet

#### Exterior

- Overall White
- Black and Tan Stripes

















8



















# HODKINSON SINCE 1981 SDL-YYC