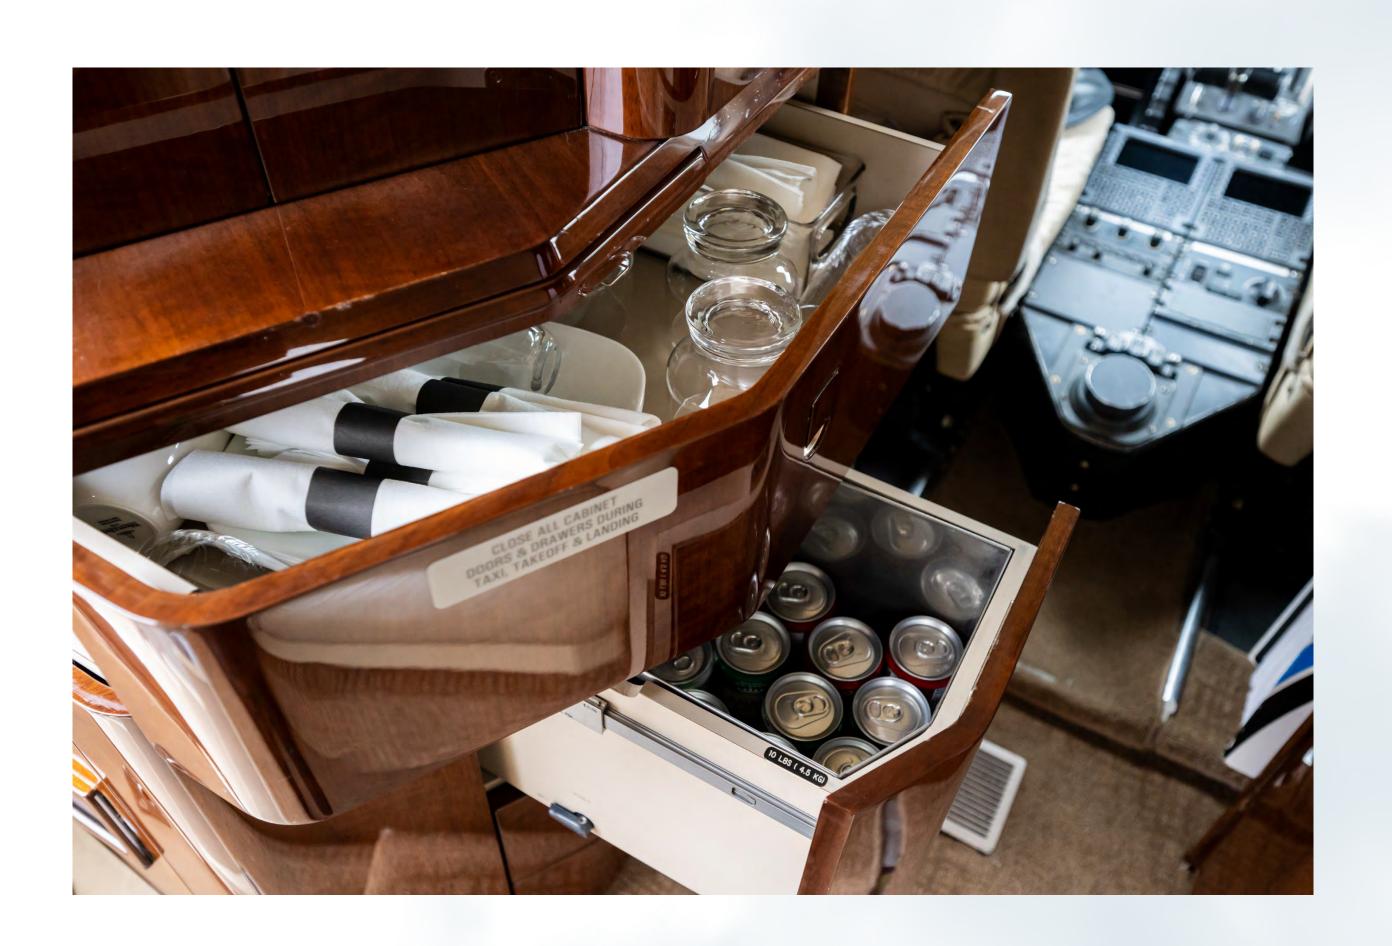

### Interior

Refurbished in July 2018

Eight (8) Passenger Interior

- Forward Two (2) Place Divan
- Four (4) Place Club Seating
- Dual (2) Forward Facing Seats
- Forward Galley
- Aft Belted Seat opposite Flushing Toilet for a 9<sup>th</sup> Passenger
- Aft Centerline Closet
- Externally Serviceable Flush Toilet