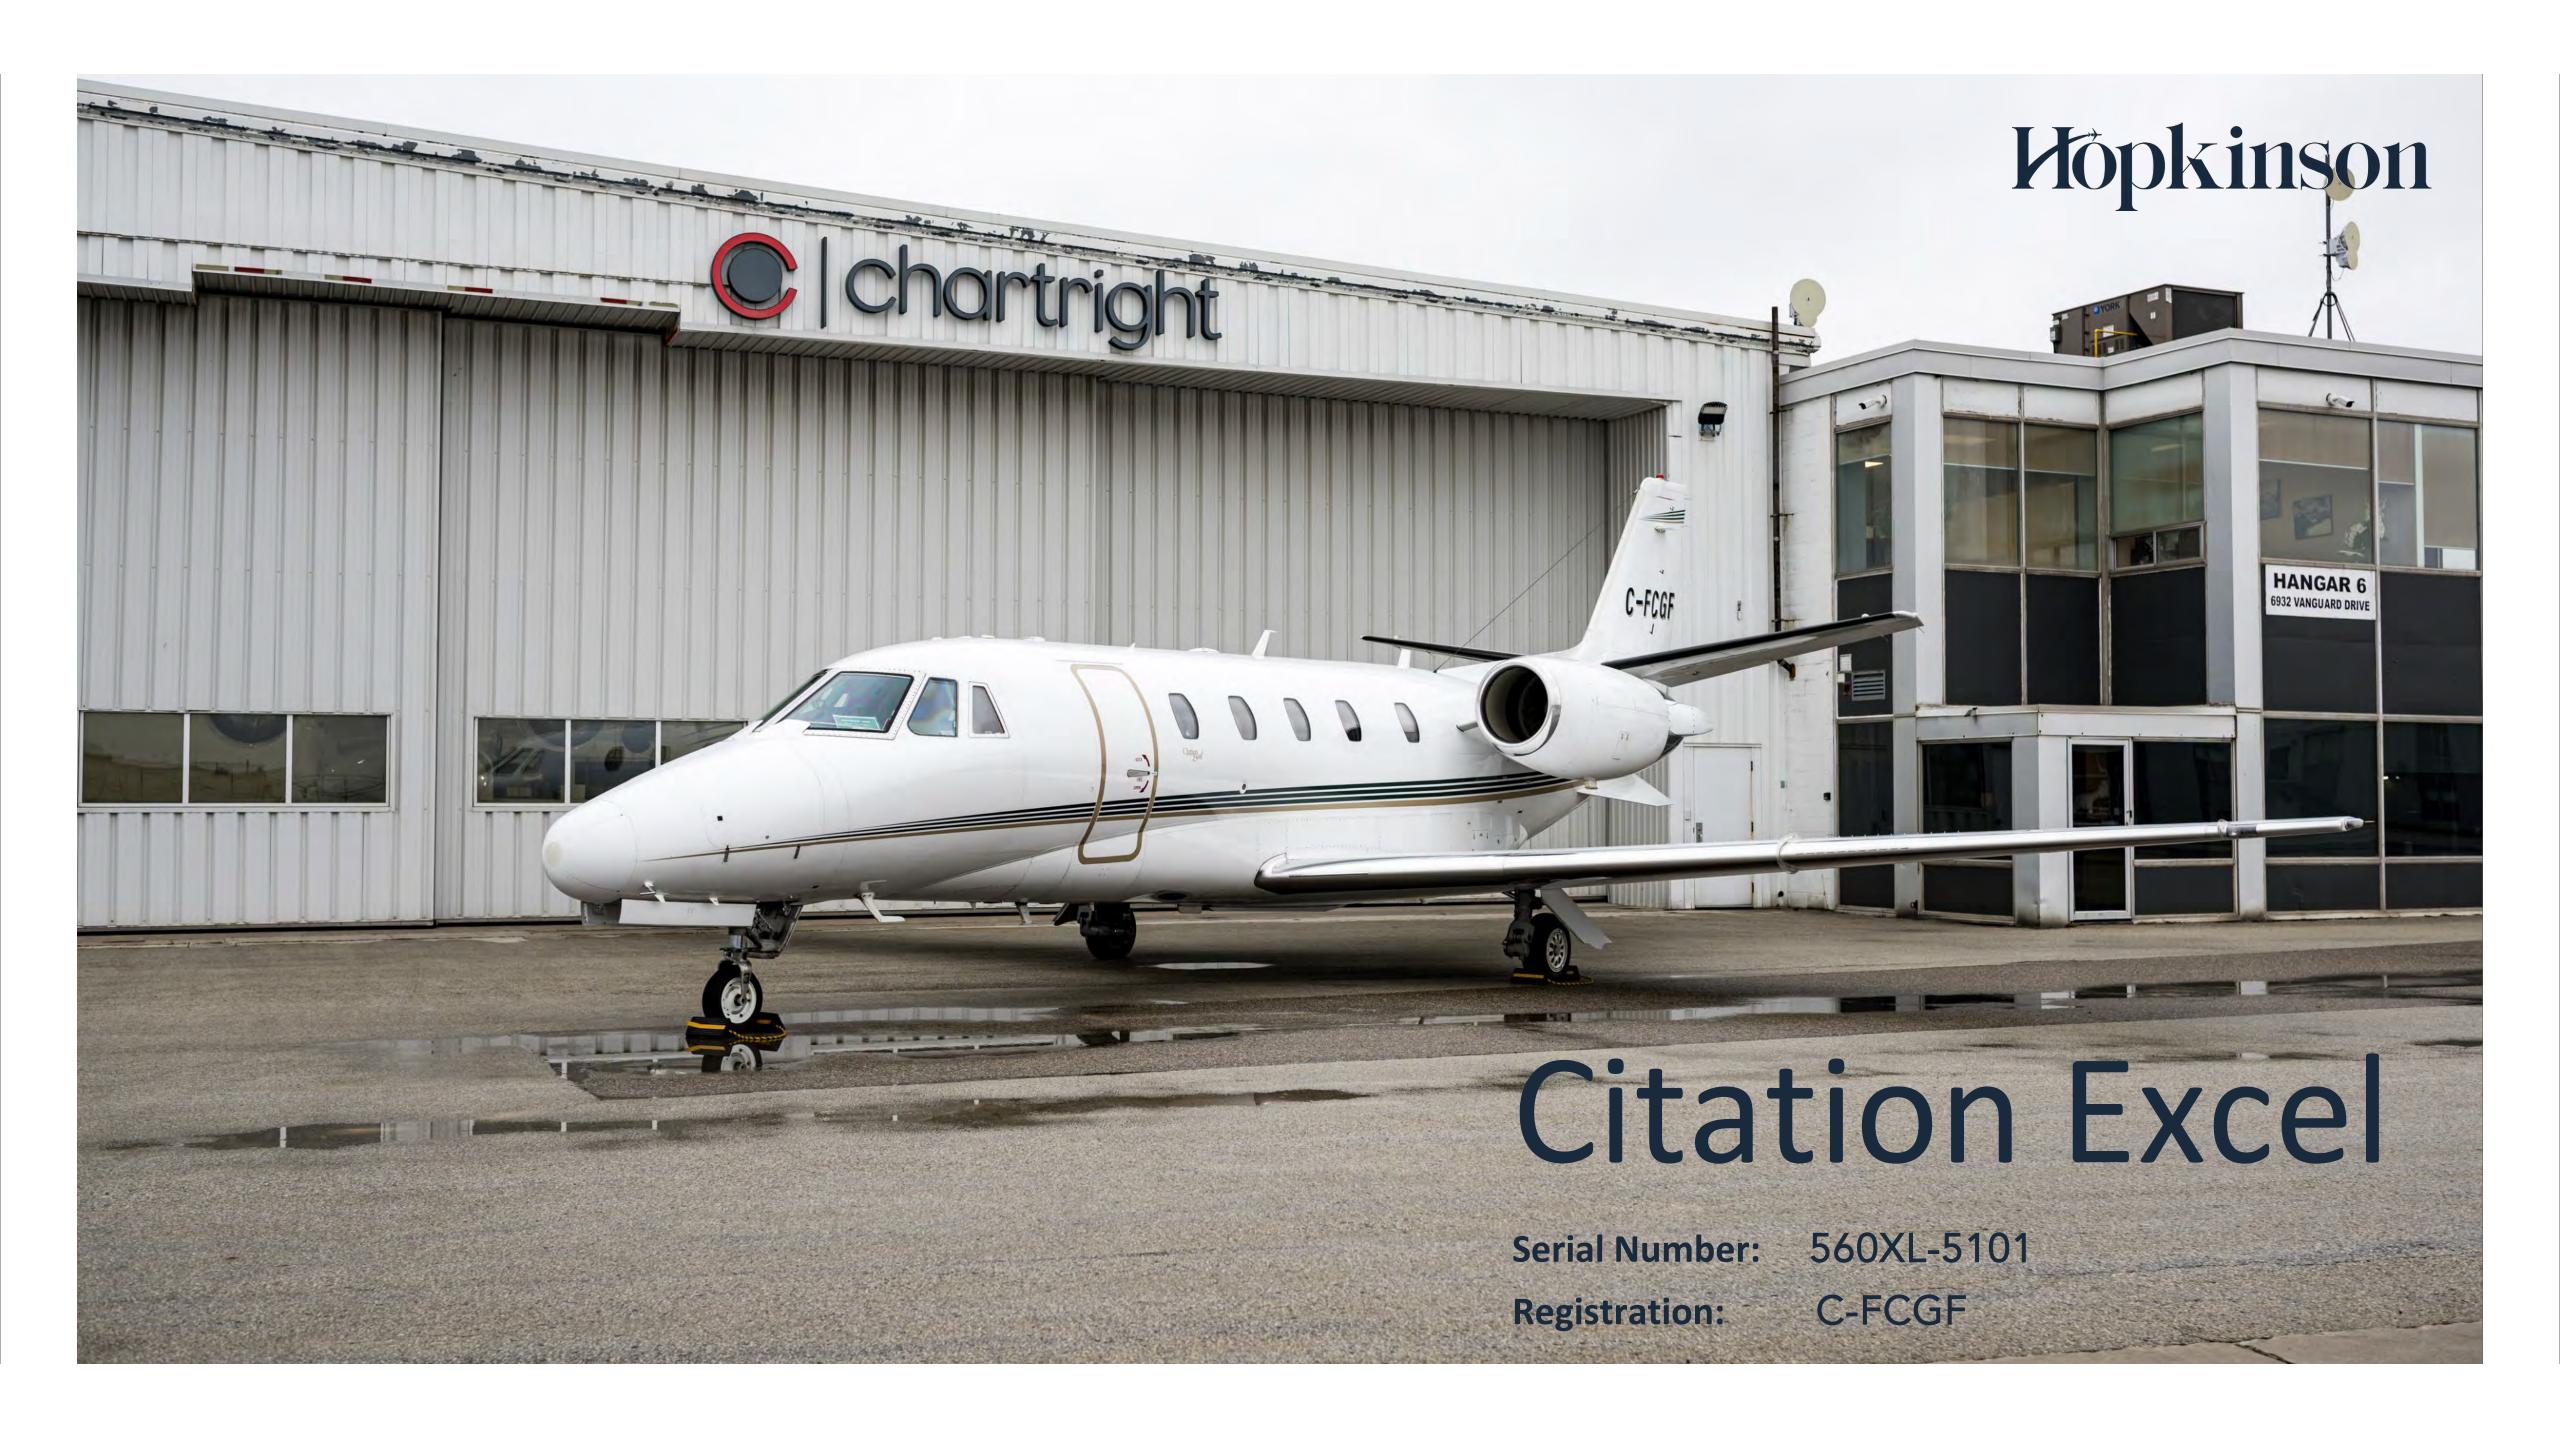

## Aircraft Summary

Aircraft Type Citation Excel

Year of Manufacture 2000

Airframe Details

Total Airframe Time (hrs) 6,565

Total Airframe Landings 5,498

Airframe Program ProParts - \$550.07/hour

**Engine Details** 