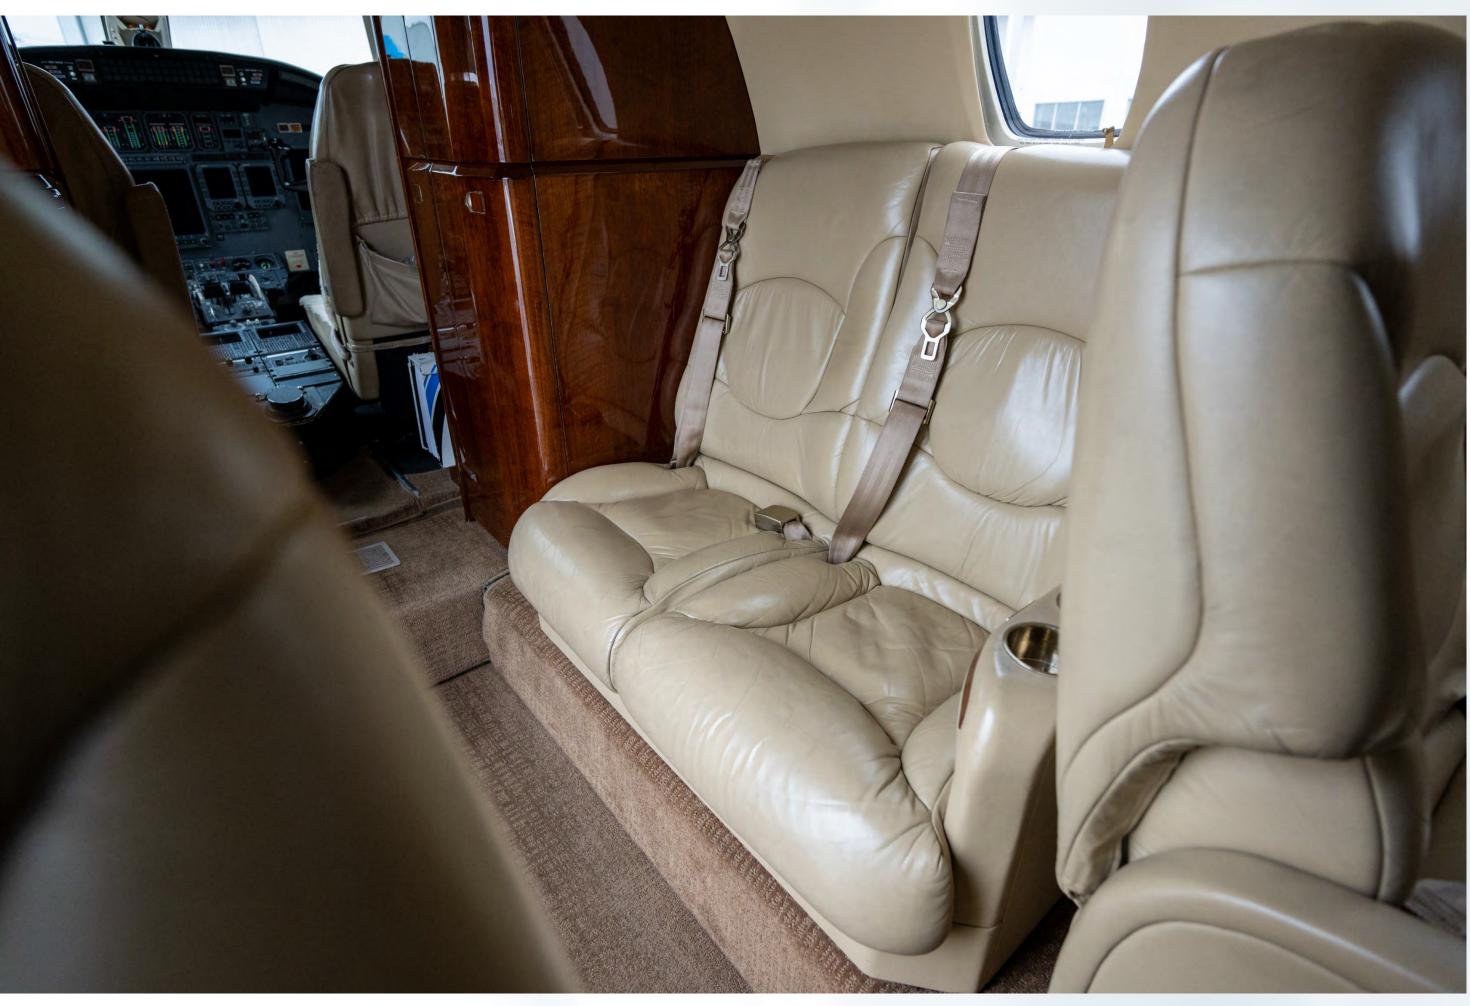

### Interior

Refurbished in July 2018

Eight (8) Passenger Interior

- Forward Two (2) Place Divan
- Four (4) Place Club Seating
- Dual (2) Forward Facing Seats
- Forward Galley
- Aft Belted Seat opposite Flushing Toilet for a 9<sup>th</sup> Passenger
- Aft Centerline Closet
- Externally Serviceable Flush Toilet