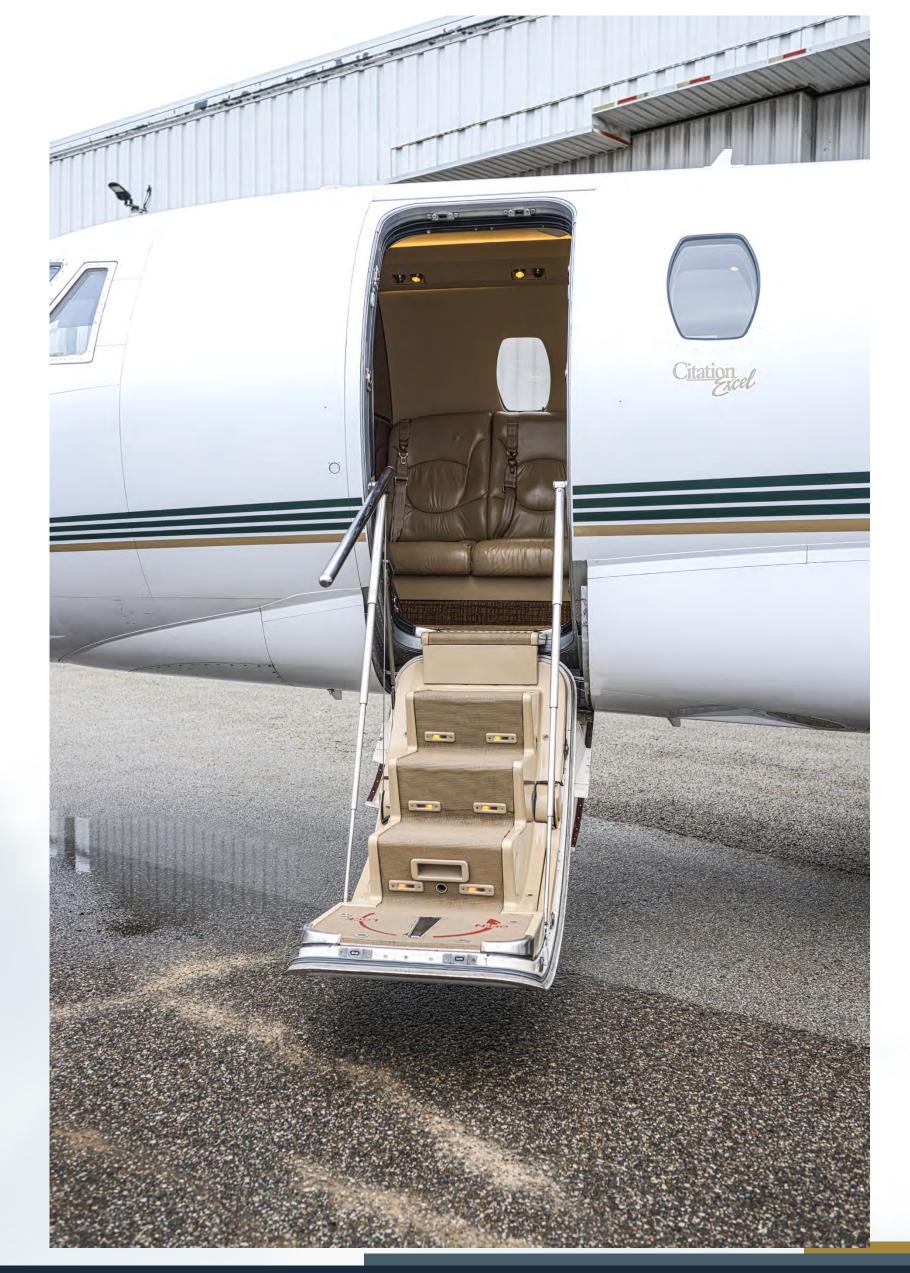

0 Automatic Direction Finder
- Honeywell DHF-950 High Frequency Radio

- Honeywell ALT-55 Radio Altimeter
- Honeywell TCAS 2000 TCAS II w/Change 7.1
- Universal TAWS A
- Fairchild A200S CVR
- L3 Communications F1000 Solid State FDR w/Cockpit
   Speaker Mute Switch
- Meggitt Mark 1 Model 315B Standby
- Universal UL-601 Unilink w/Uplink
- Remote Cabin Temperature Control
- Artex 110-4 ELT



## Aircraft Summary

### Interior

Refurbished in July 2018

Eight (8) Passenger Interior

- Forward Two (2) Place Divan
- Four (4) Place Club Seating
- Dual (2) Forward Facing Seats
- Forward Galley
- Aft Belted Seat opposite Flushing Toilet for a 9<sup>th</sup> Passenger
- Aft Centerline Closet
- Externally Serviceable Flush Toilet

#### Exterior

- Overall White
- Black and Tan Stripes

















8



















# HODKINSON SINCE 1981 SDL-YYC