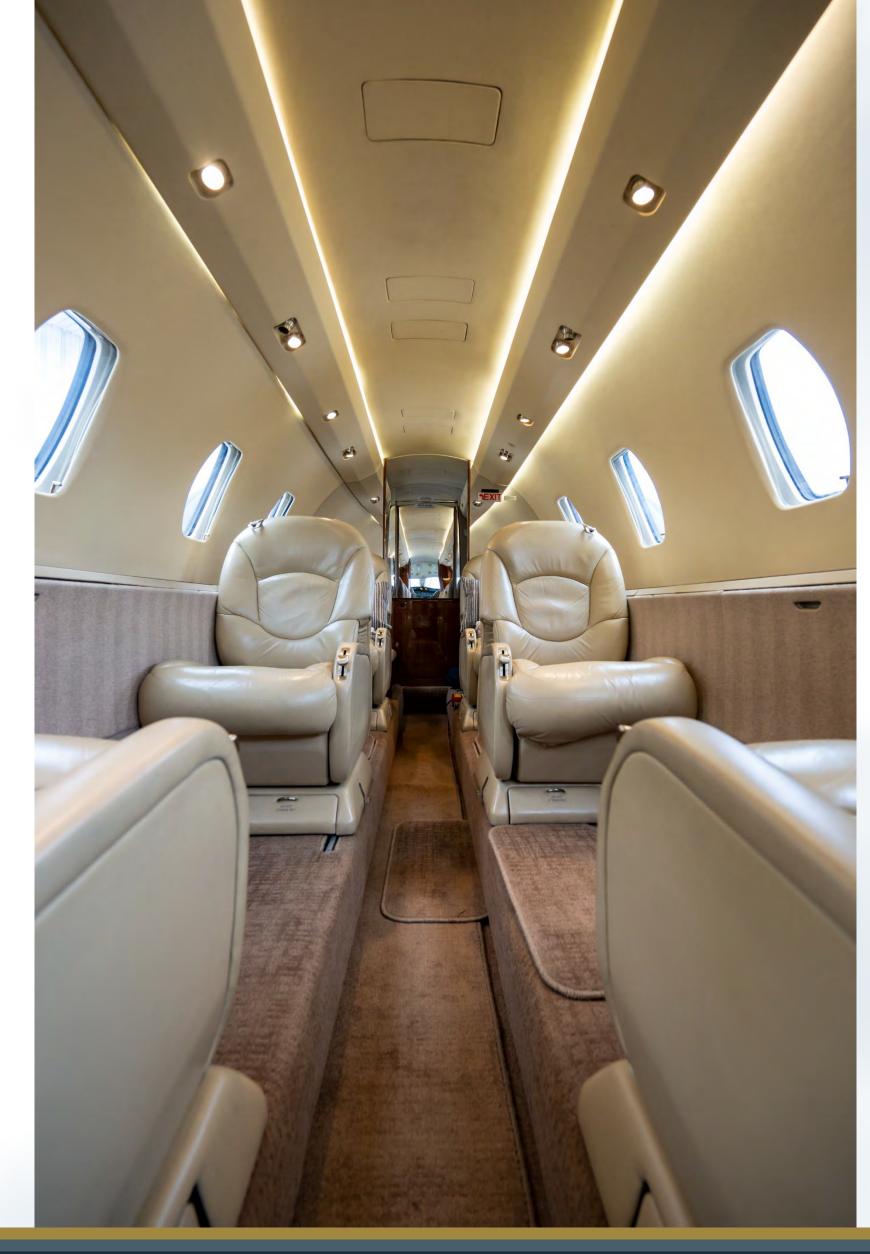

### Interior

Refurbished in July 2018

Eight (8) Passenger Interior

- Forward Two (2) Place Divan
- Four (4) Place Club Seating
- Dual (2) Forward Facing Seats
- Forward Galley
- Aft Belted Seat opposite Flushing Toilet for a 9<sup>th</sup> Passenger
- Aft Centerline Closet
- Externally Serviceable Flush Toilet