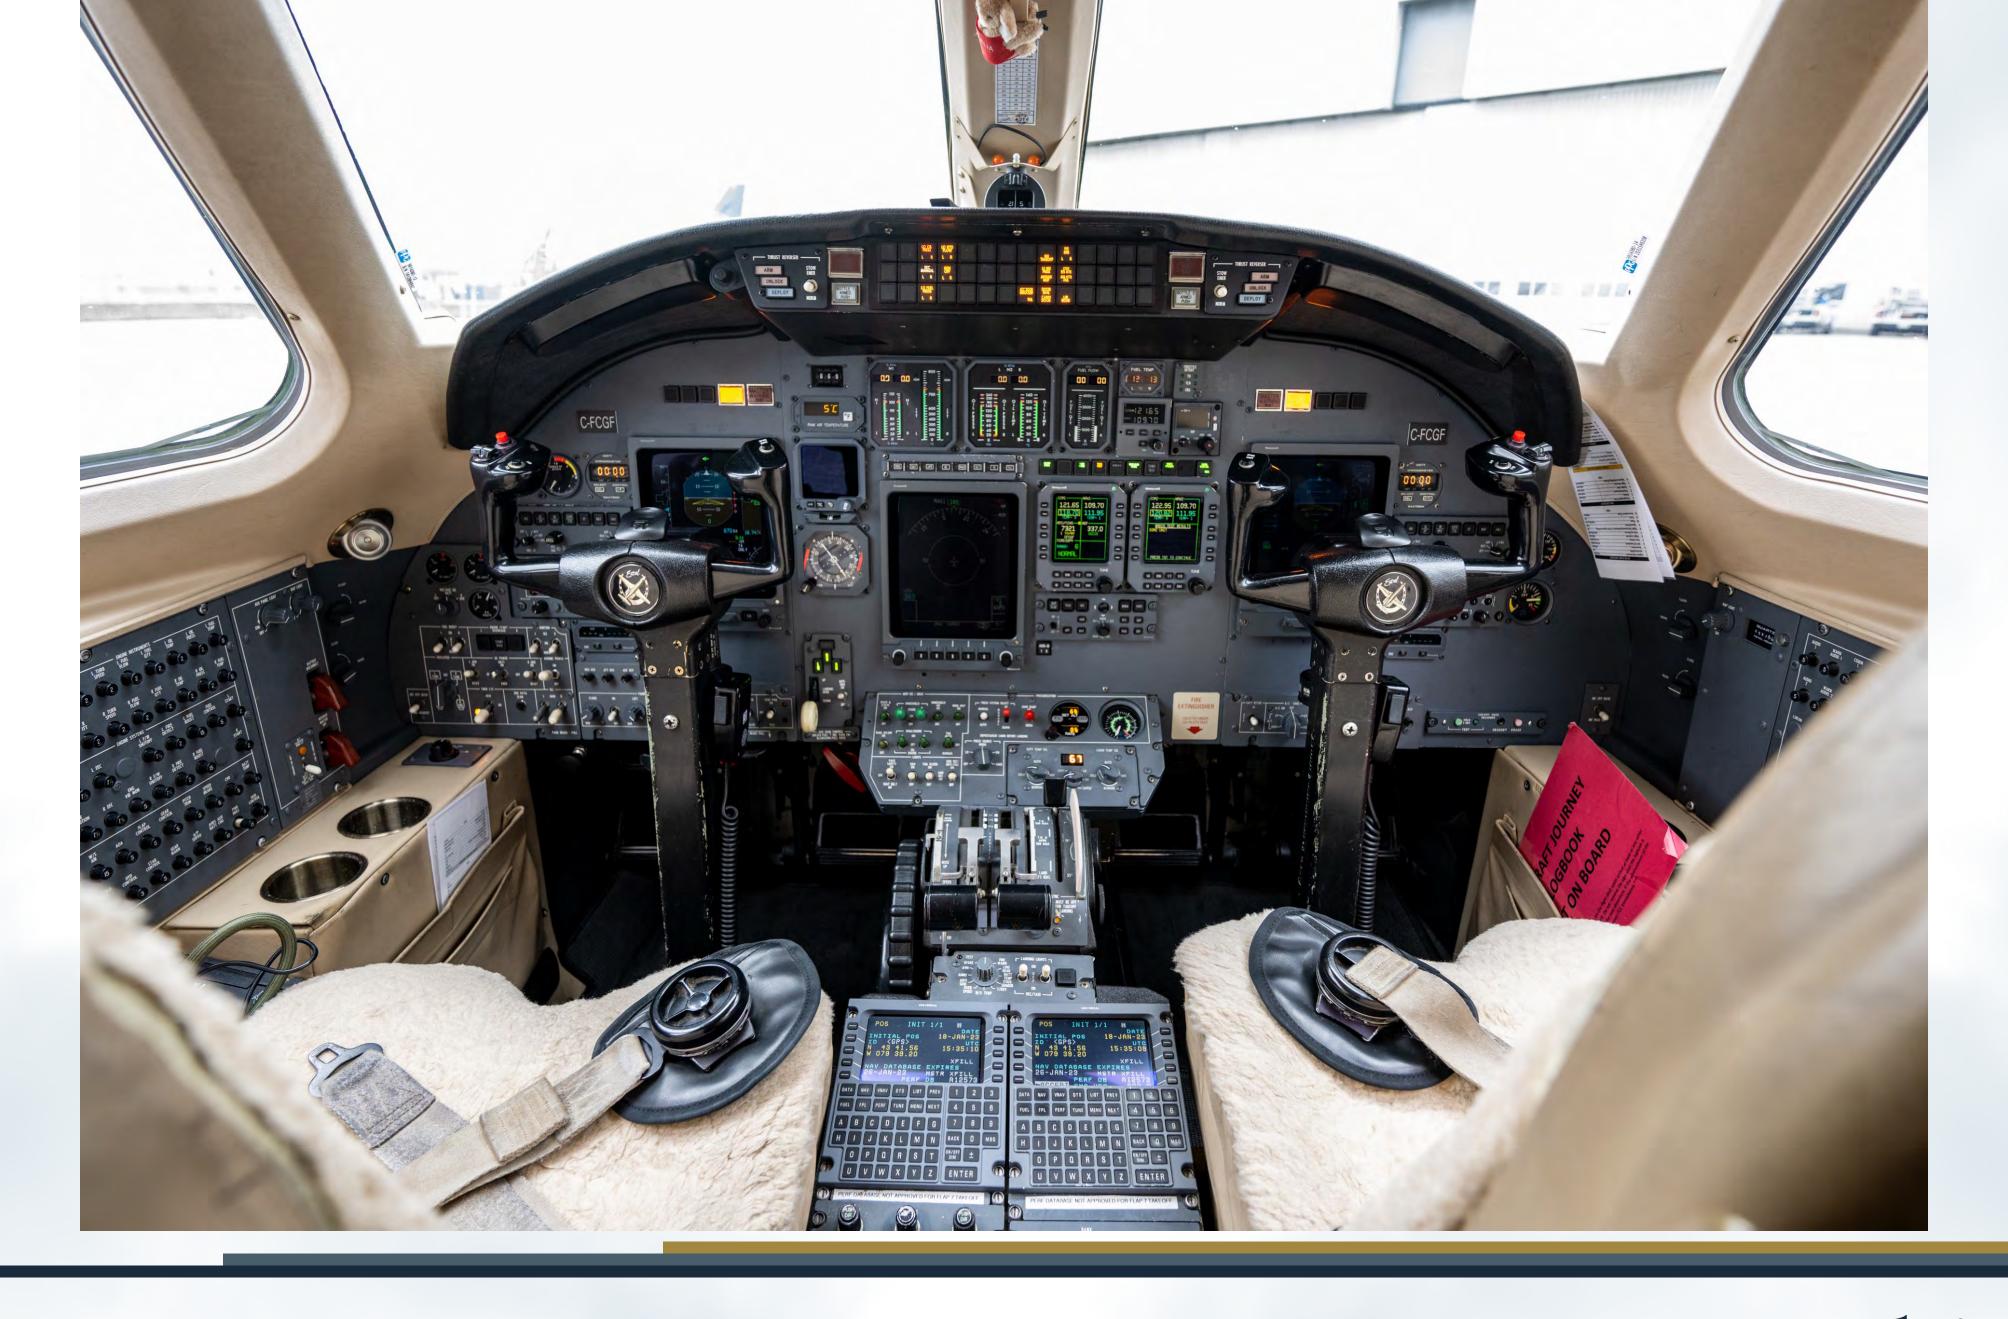

#### **Avionics**

- Honeywell P-1000 Integrated Avionics System
- Triple Honeywell EFIS Flight Displays
- Dual Honeywell RCZ-850 Integrated
- Dual Honeywell NV-850 Systems
- Dual Universal UNS-1 CPS+ w/Dual GPS
- Dual Dual AZ-850 Air Data Computers
- Dual AHRS
- Dual Honeywell XS-952 Mode S Transponders
- Dual Honeywell DM-850 DME
- Honeywell Primus WU-880 Weather Radar
- Honeywell DF-850 Automatic Direction Finder
- Honeywell DHF-950 High Frequency Radio

- Honeywell ALT-55 Radio Altimeter
- Honeywell TCAS 2000 TCAS II w/Change 7.1
- Universal TAWS A
- Fairchild A200S CVR
- L3 Communications F1000 Solid State FDR w/Cockpit
   Speaker Mute Switch
- Meggitt Mark 1 Model 315B Standby
- Universal UL-601 Unilink w/Uplink
- Remote Cabin Temperature Control
- Artex 110-4 ELT