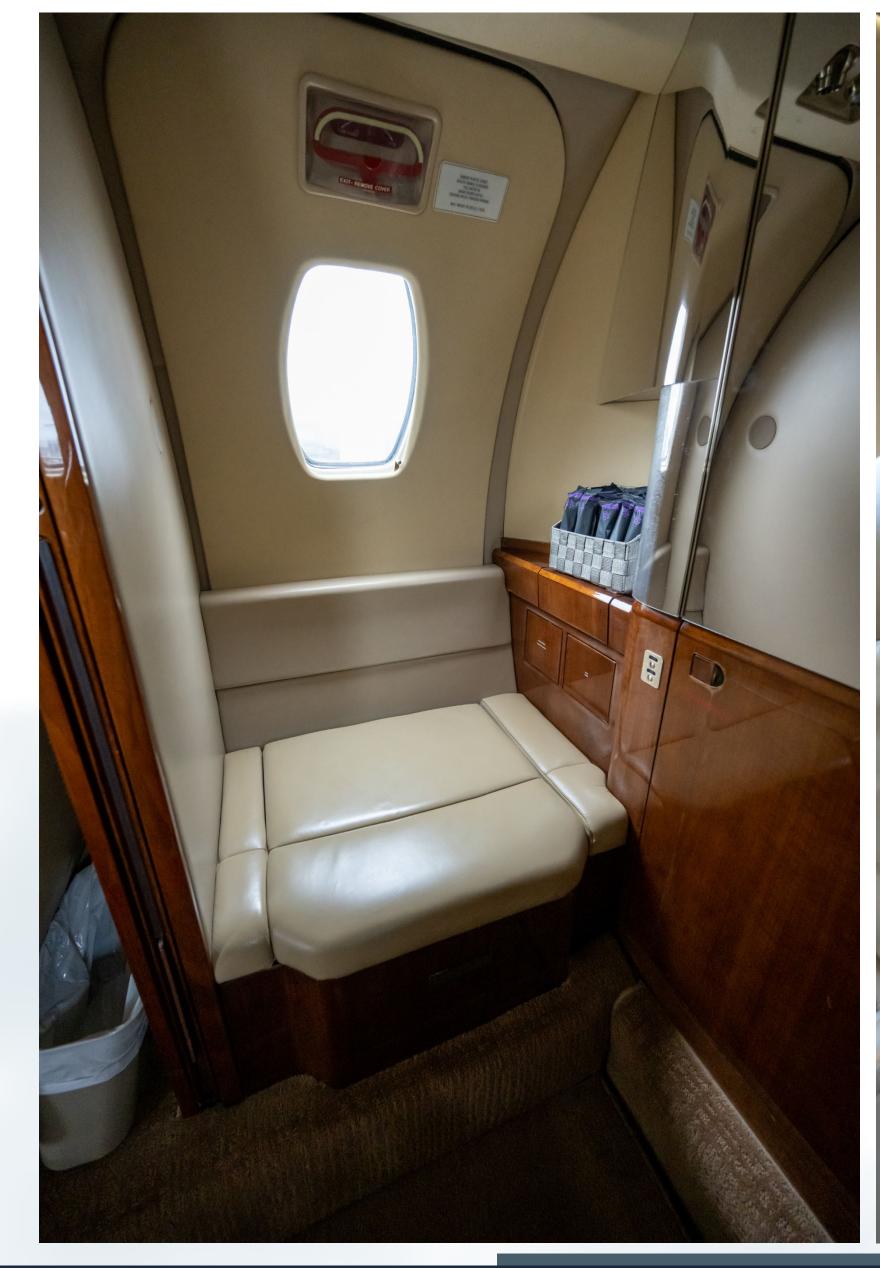

### Interior

Refurbished in July 2018

Eight (8) Passenger Interior

- Forward Two (2) Place Divan
- Four (4) Place Club Seating
- Dual (2) Forward Facing Seats
- Forward Galley
- Aft Belted Seat opposite Flushing Toilet for a 9<sup>th</sup> Passenger
- Aft Centerline Closet
- Externally Serviceable Flush Toilet