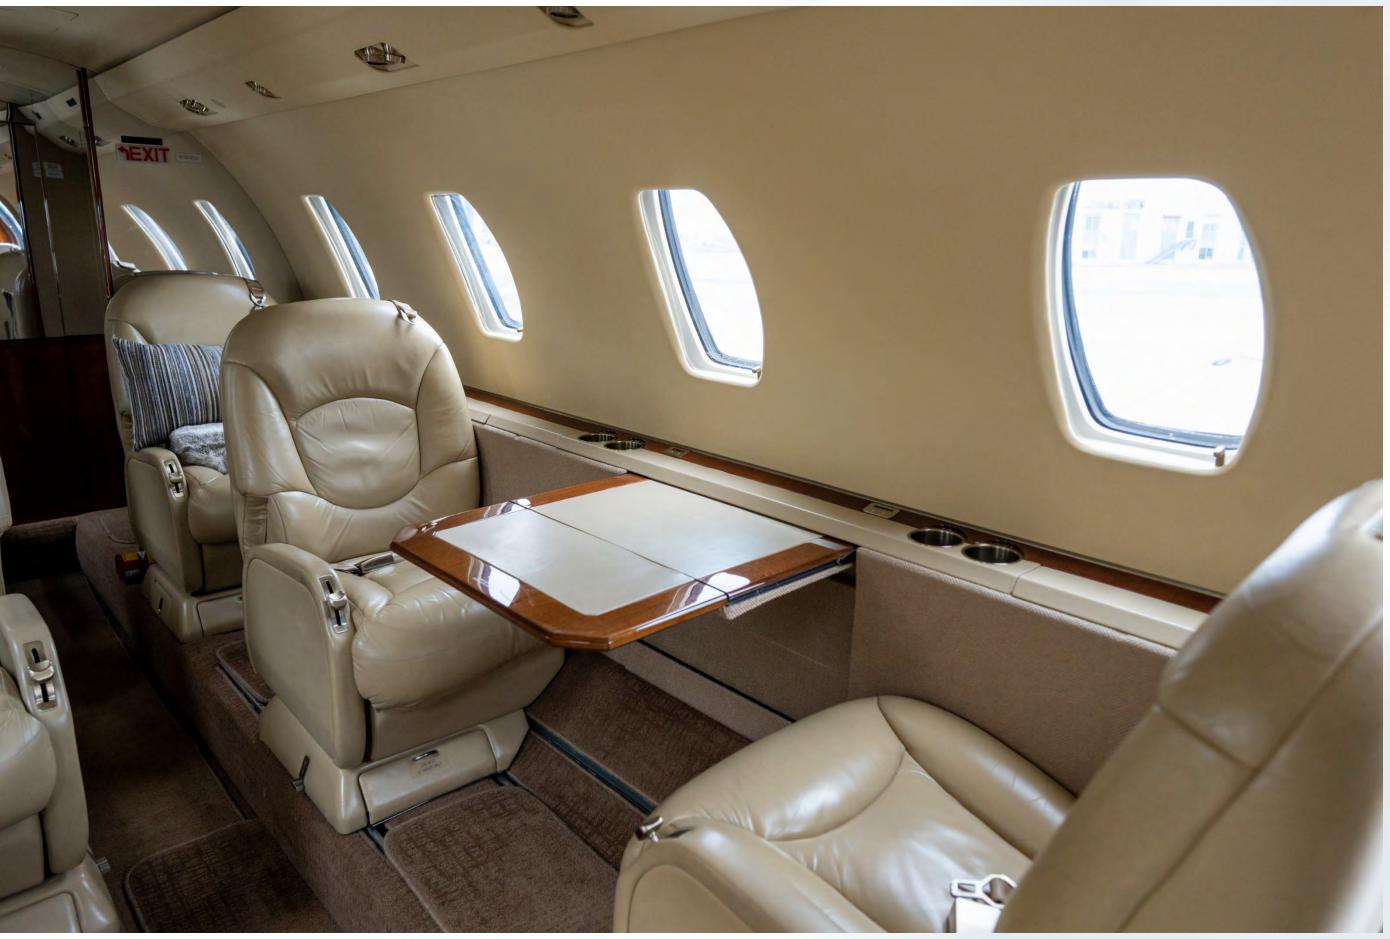

### Interior

Refurbished in July 2018

Eight (8) Passenger Interior

- Forward Two (2) Place Divan
- Four (4) Place Club Seating
- Dual (2) Forward Facing Seats
- Forward Galley
- Aft Belted Seat opposite Flushing Toilet for a 9<sup>th</sup> Passenger
- Aft Centerline Closet
- Externally Serviceable Flush Toilet