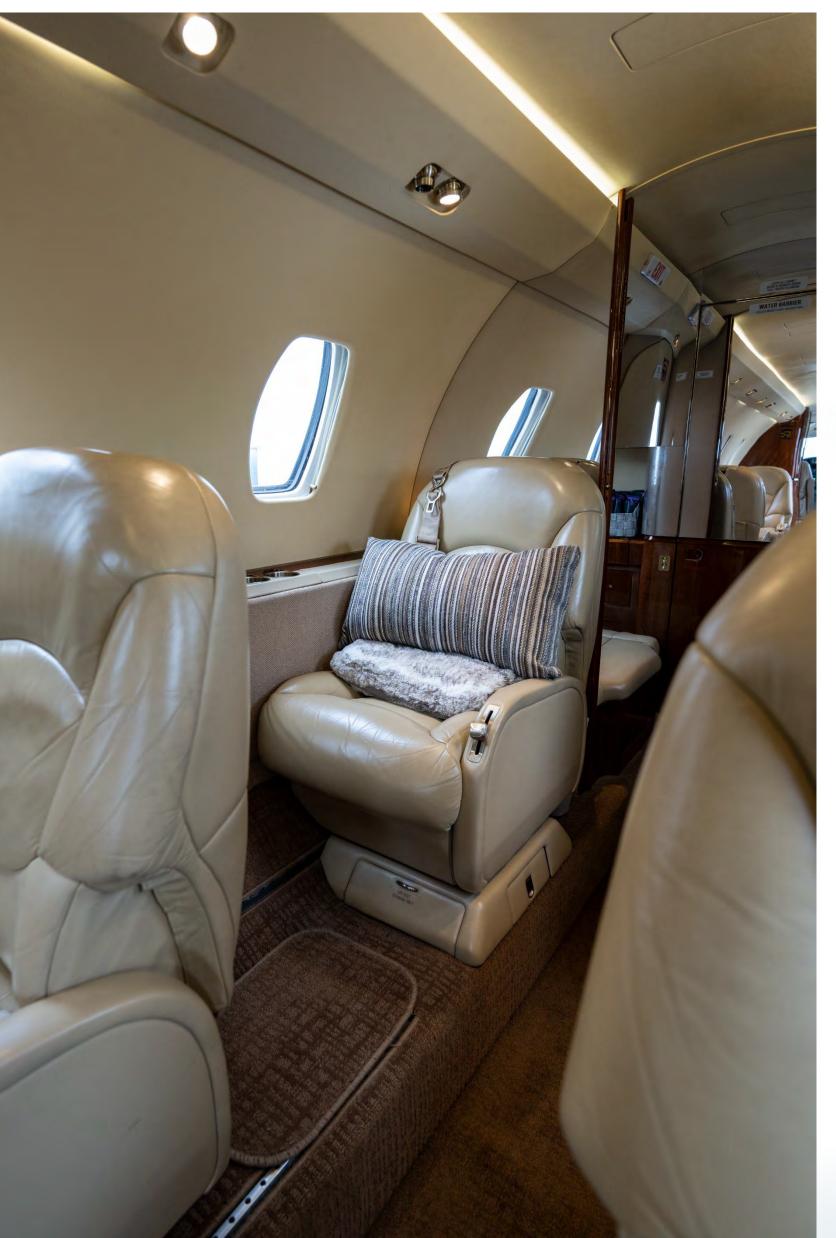

### Interior

Refurbished in July 2018

Eight (8) Passenger Interior

- Forward Two (2) Place Divan
- Four (4) Place Club Seating
- Dual (2) Forward Facing Seats
- Forward Galley
- Aft Belted Seat opposite Flushing Toilet for a 9<sup>th</sup> Passenger
- Aft Centerline Closet
- Externally Serviceable Flush Toilet