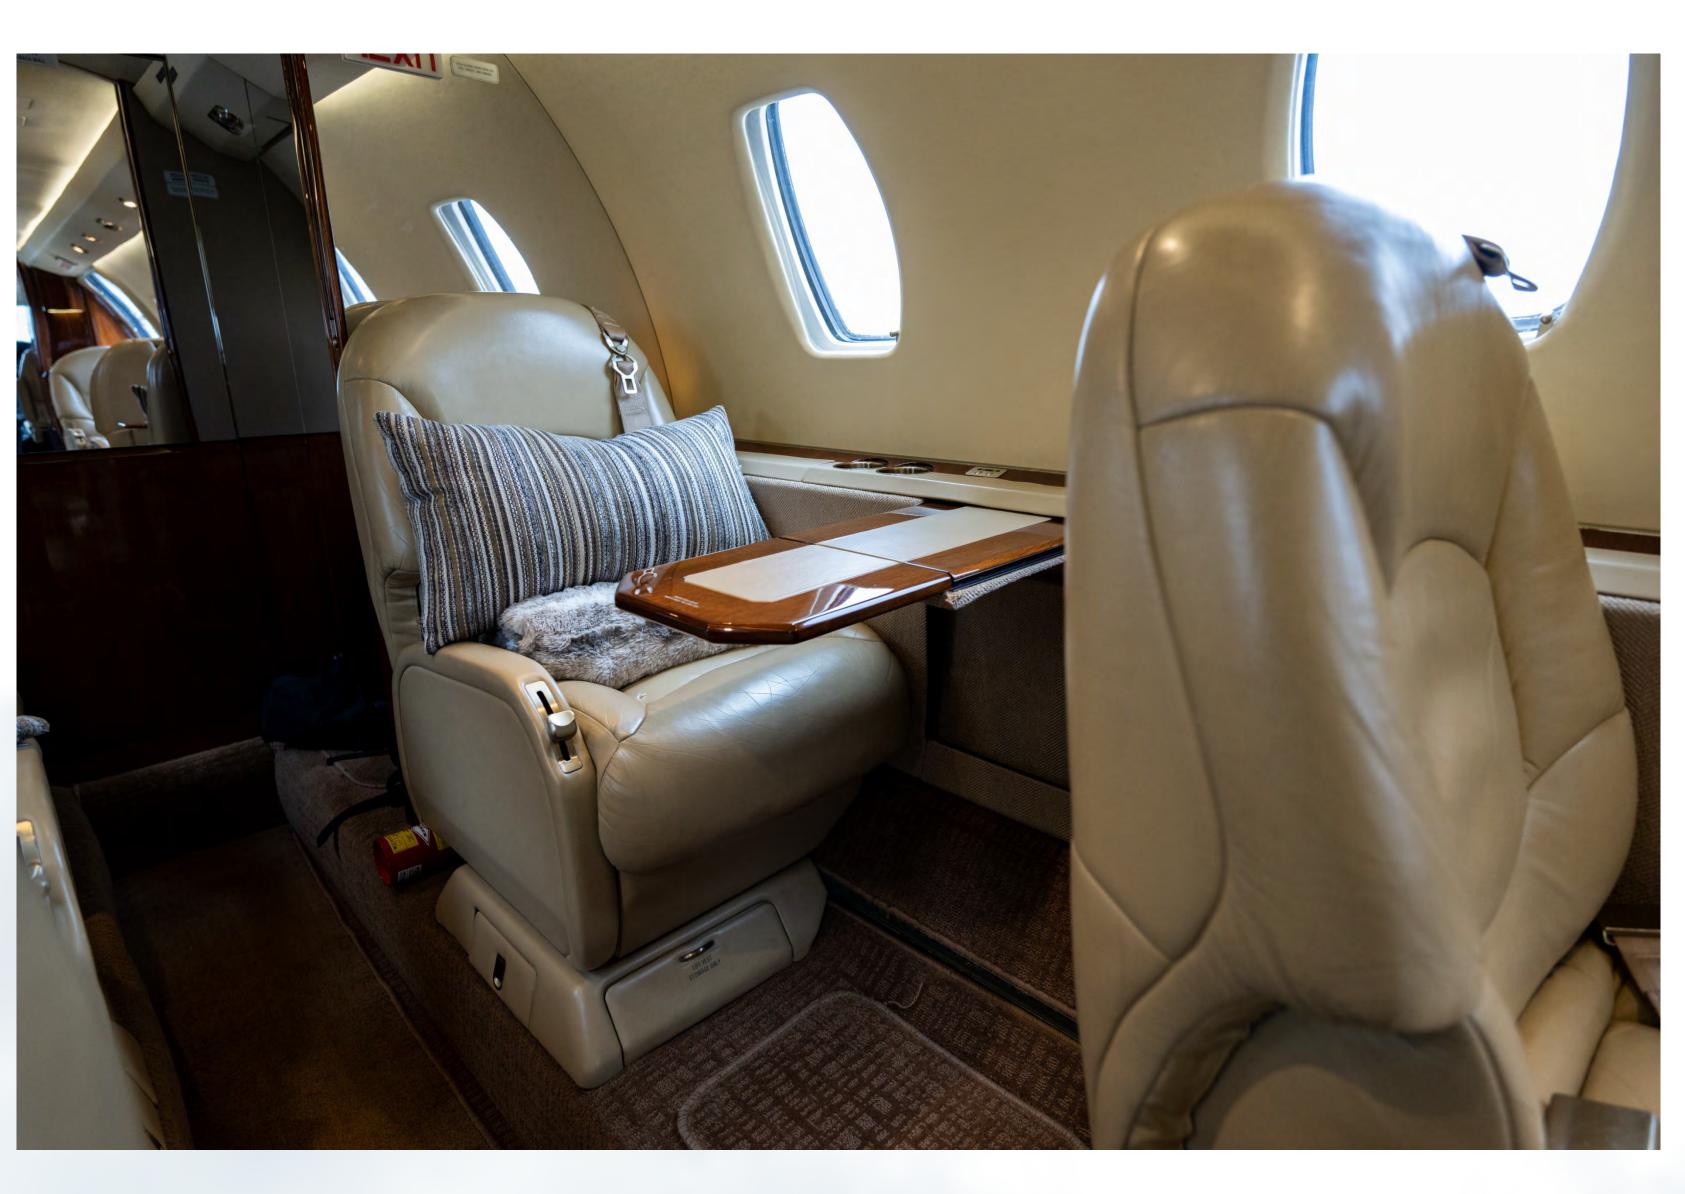

### Interior

Refurbished in July 2018

Eight (8) Passenger Interior

- Forward Two (2) Place Divan
- Four (4) Place Club Seating
- Dual (2) Forward Facing Seats
- Forward Galley
- Aft Belted Seat opposite Flushing Toilet for a 9<sup>th</sup> Passenger
- Aft Centerline Closet
- Externally Serviceable Flush Toilet