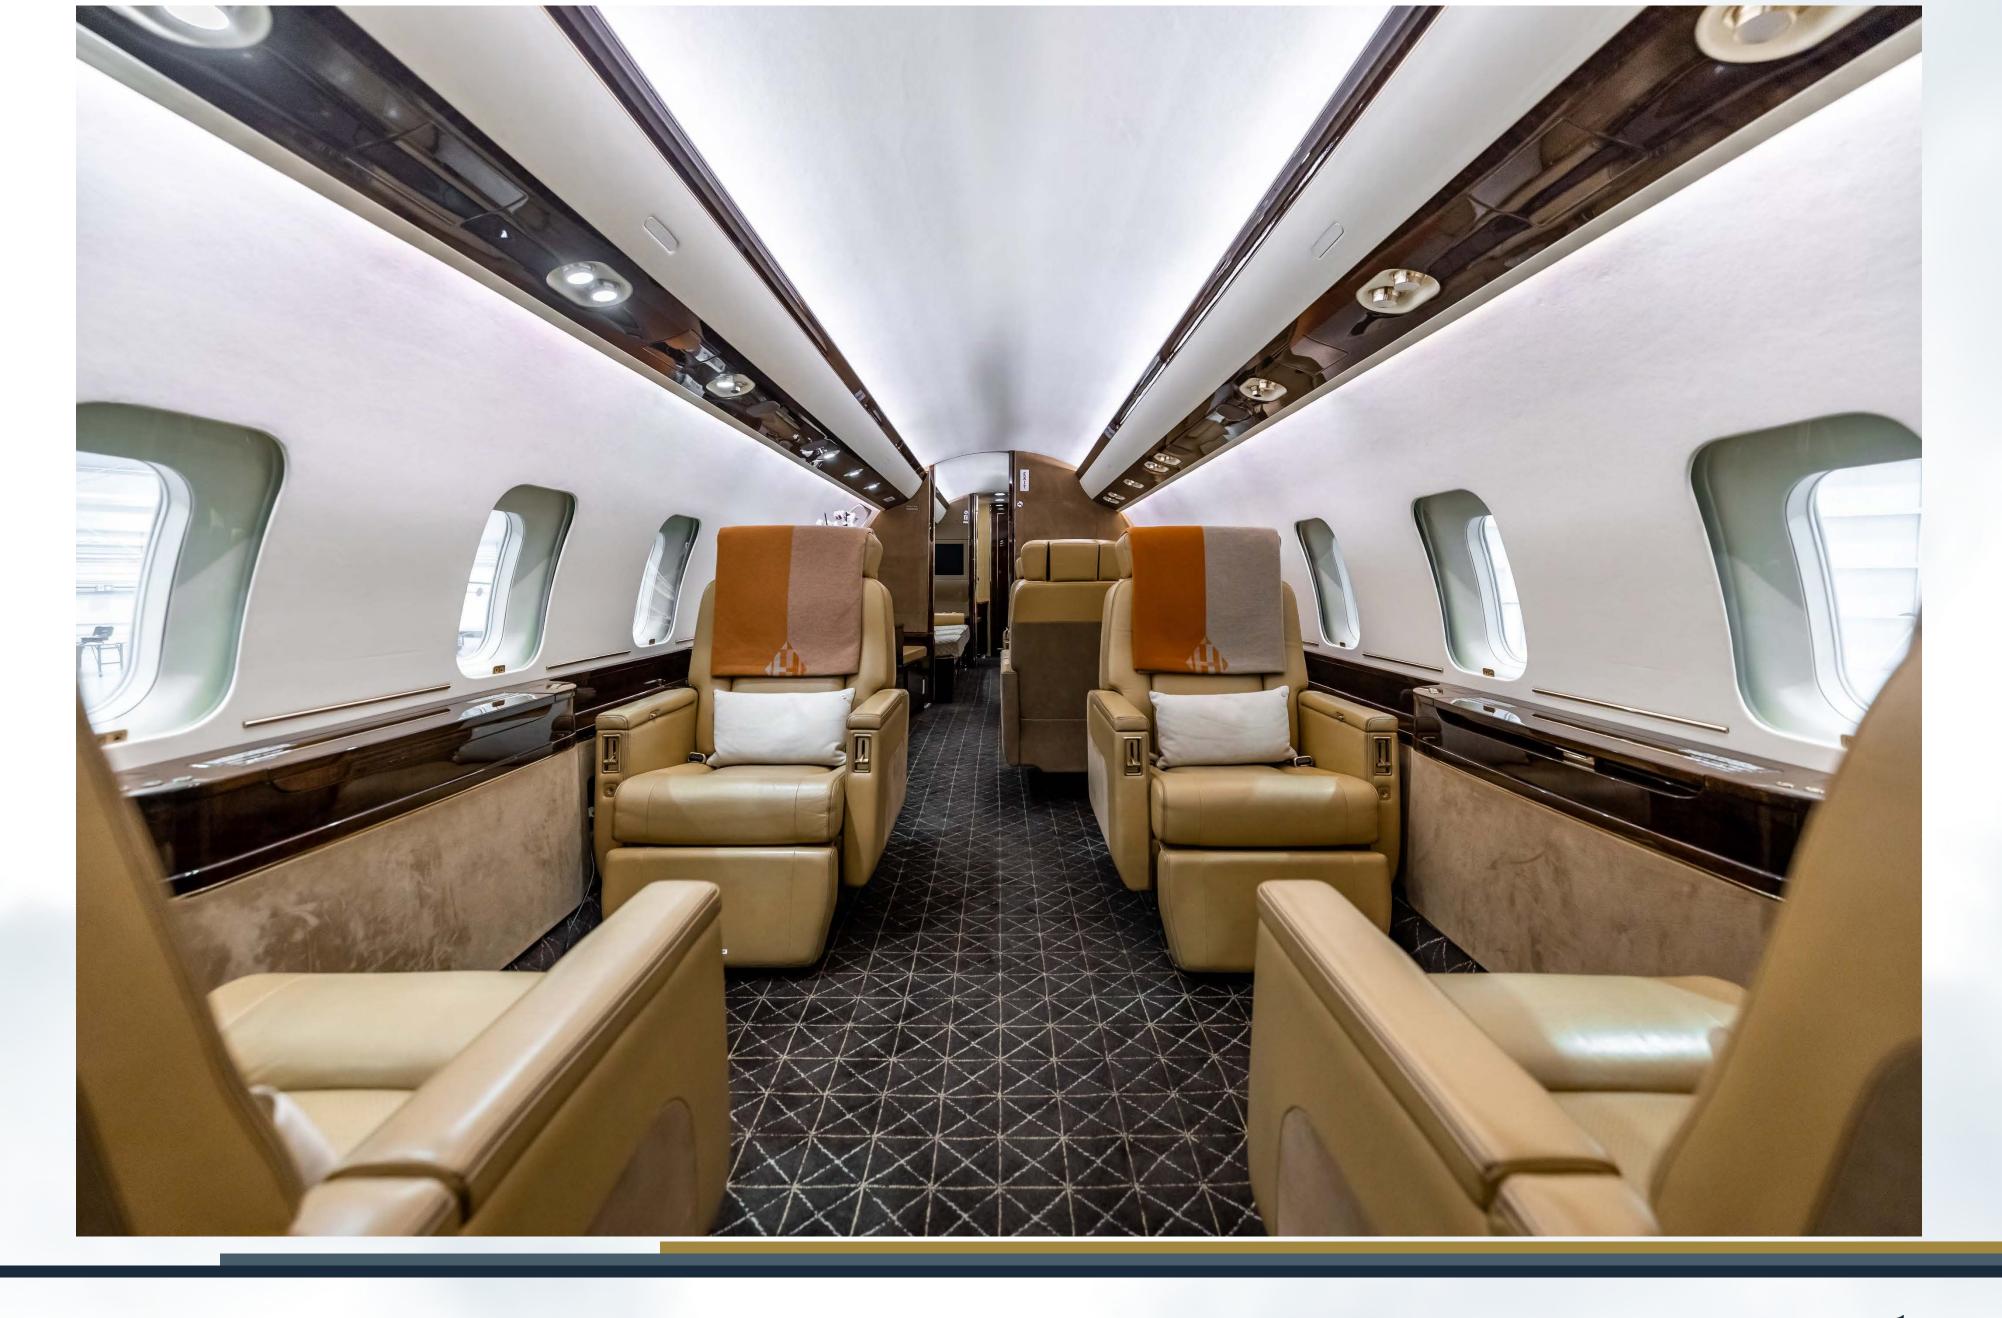

#### Interior

#### Thirteen (13) Passenger Interior

- Completed by Savanna Air Center in Aug 2009
- Refurbished by Innotech in Sept 2012
- The forward cabin features four (4) executive club chairs
- The Center cabin features a four (4) place conference group
- The Aft cabin features a three (3) place 16G divan opposite two (2) executive club chairs.
- Forward and Aft Lavatory
- Left Side forward Crew Rest
- Jumpseat
- Galley equipped with TIA high temp oven, microwave oven, Espresso coffee maker, chiller and ice drawer.