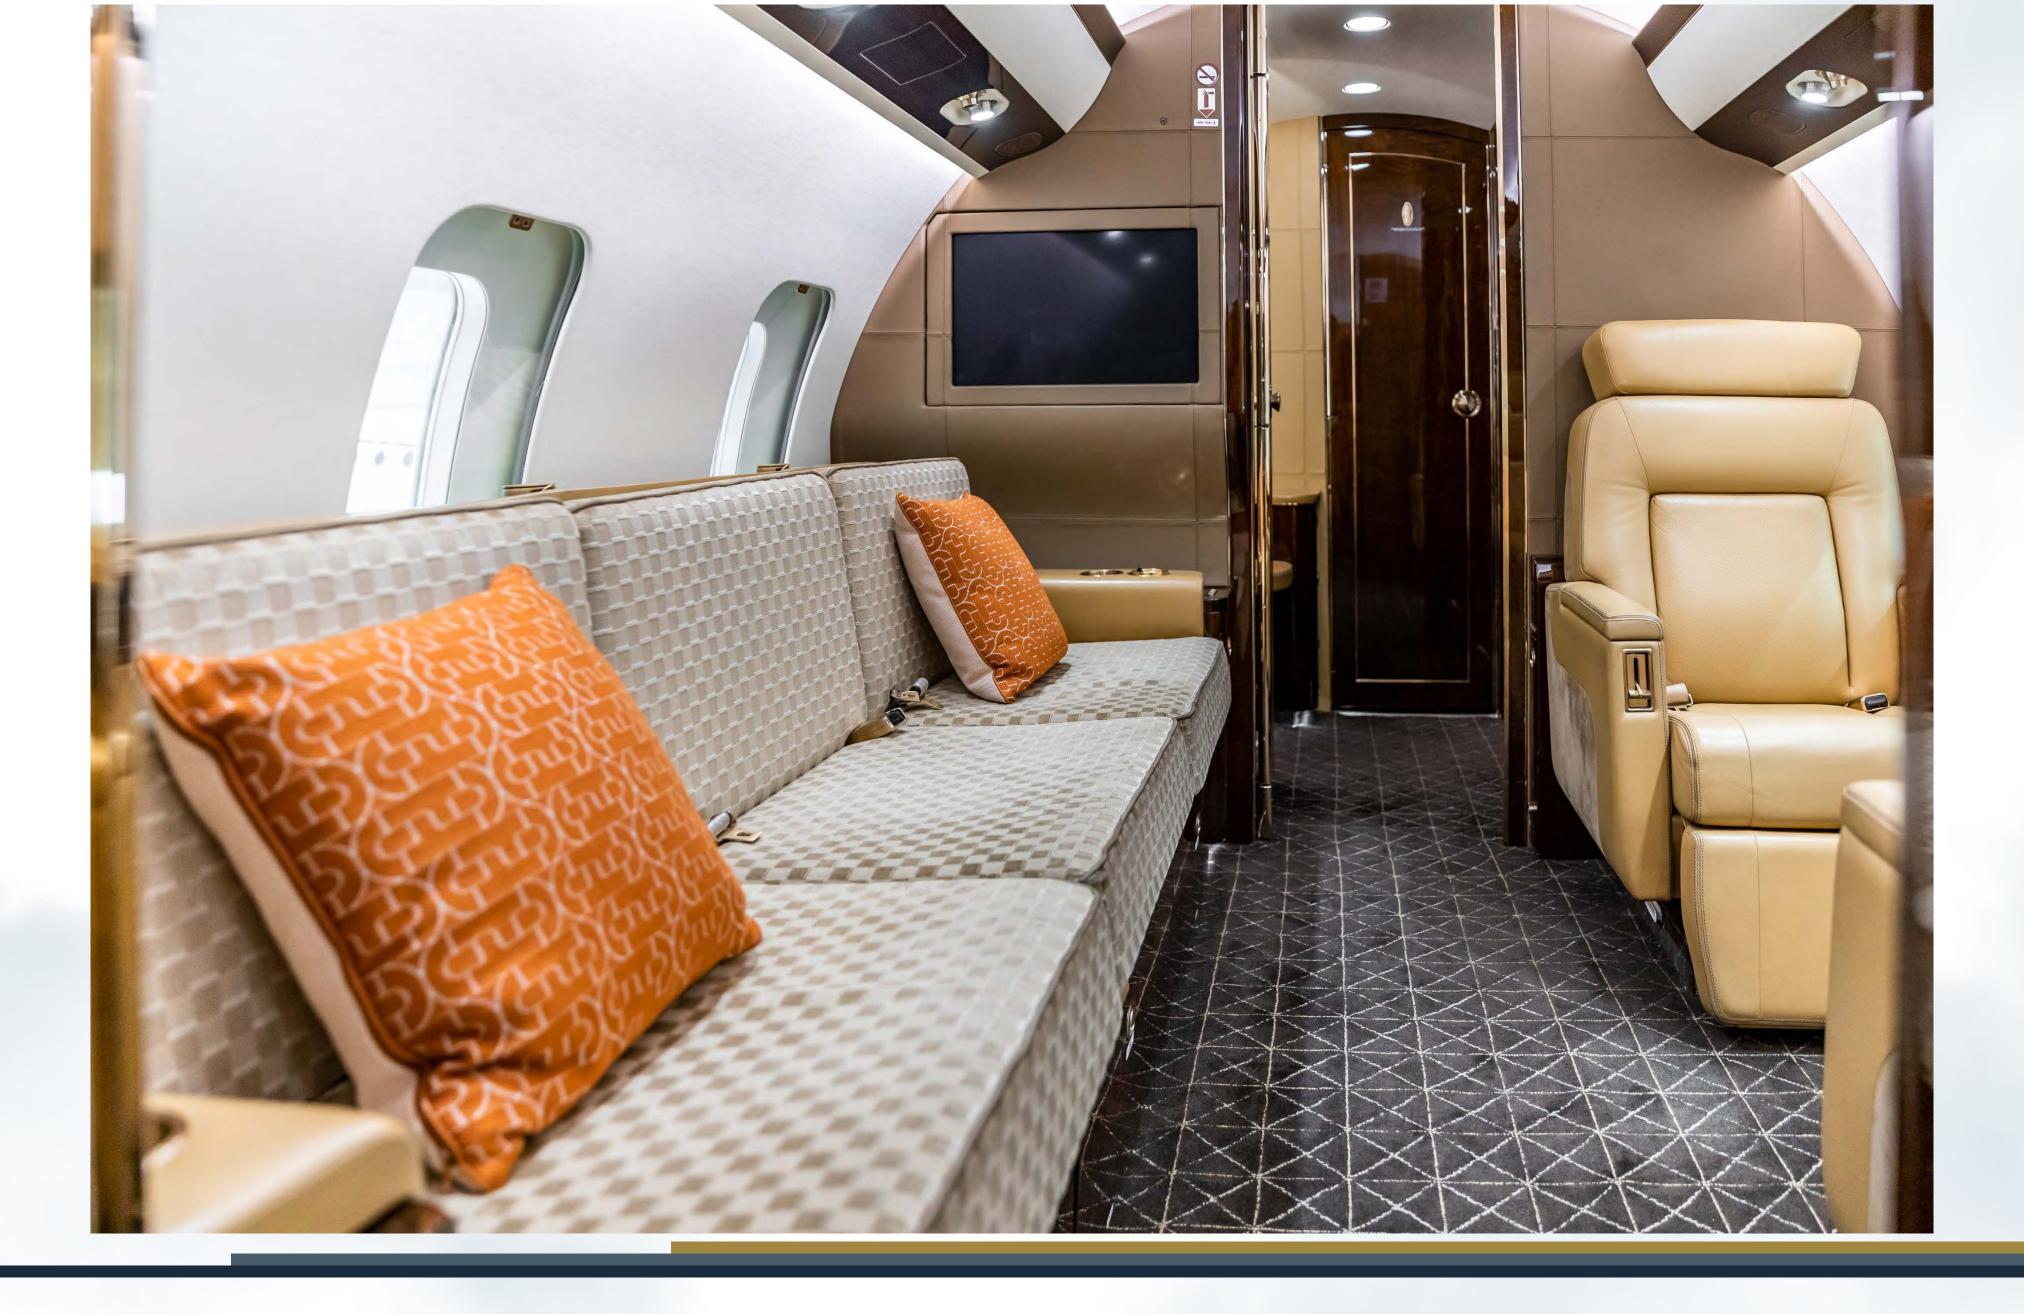

#### Thirteen (13) Passenger Interior

- Completed by Savanna Air Center in Aug 2009
- Refurbished by Innotech in Sept 2012
- The forward cabin features four (4) executive club chairs
- The Center cabin features a four (4) place conference group
- The Aft cabin features a three (3) place 16G divan opposite two (2) executive club chairs.
- Forward and Aft Lavatory
- Left Side forward Crew Rest
- Jumpseat
- Galley equipped with TIA high temp oven, microwave oven, Espresso coffee maker, chiller and ice drawer.