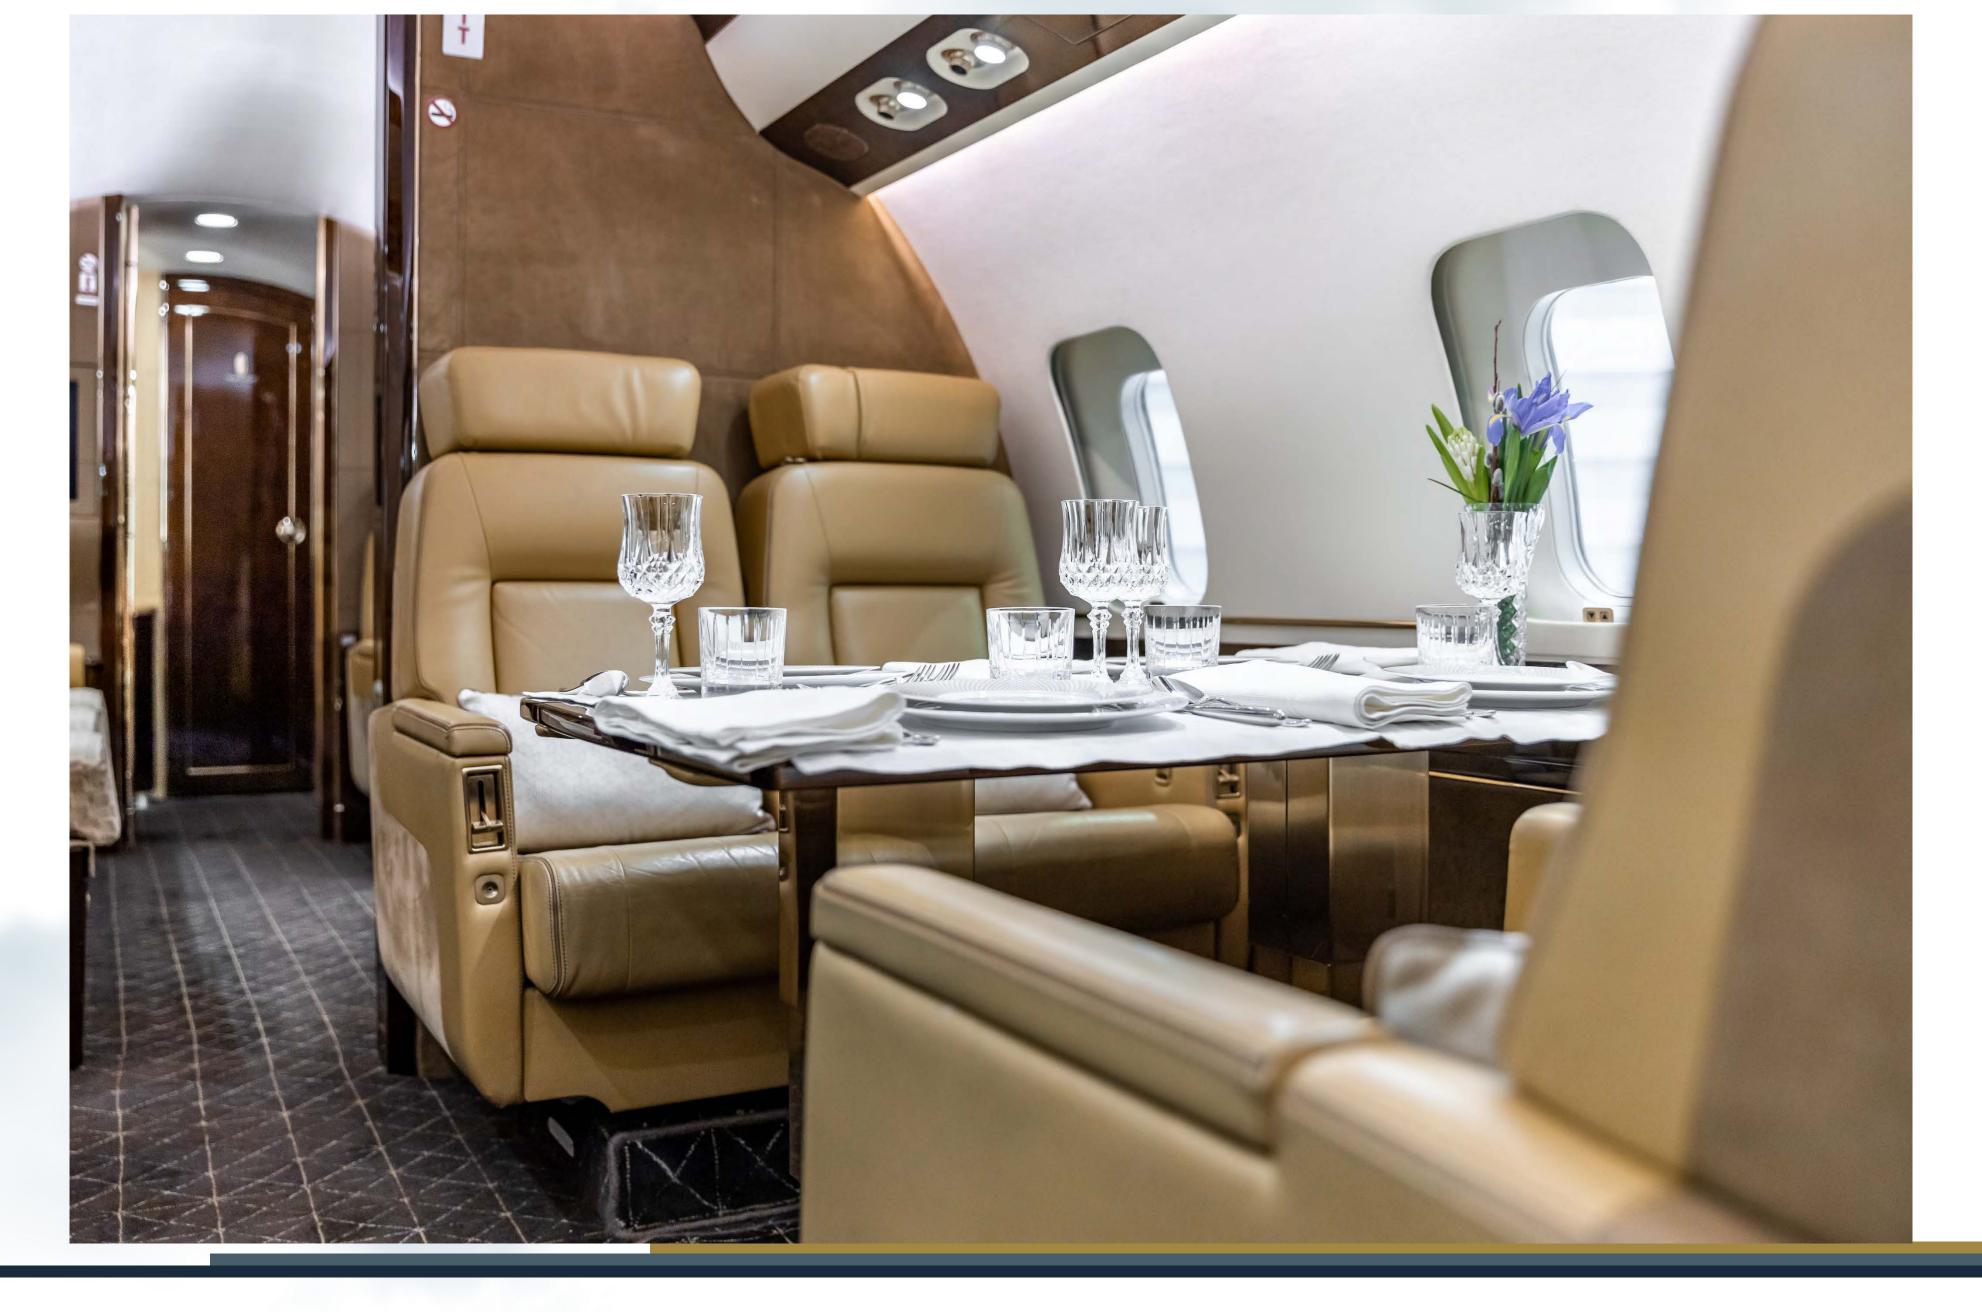

#### Thirteen (13) Passenger Interior

- Completed by Savanna Air Center in Aug 2009
- Refurbished by Innotech in Sept 2012
- The forward cabin features four (4) executive club chairs
- The Center cabin features a four (4) place conference group
- The Aft cabin features a three (3) place 16G divan opposite two (2) executive club chairs.
- Forward and Aft Lavatory
- Left Side forward Crew Rest
- Jumpseat
- Galley equipped with TIA high temp oven, microwave oven, Espresso coffee maker, chiller and ice drawer.