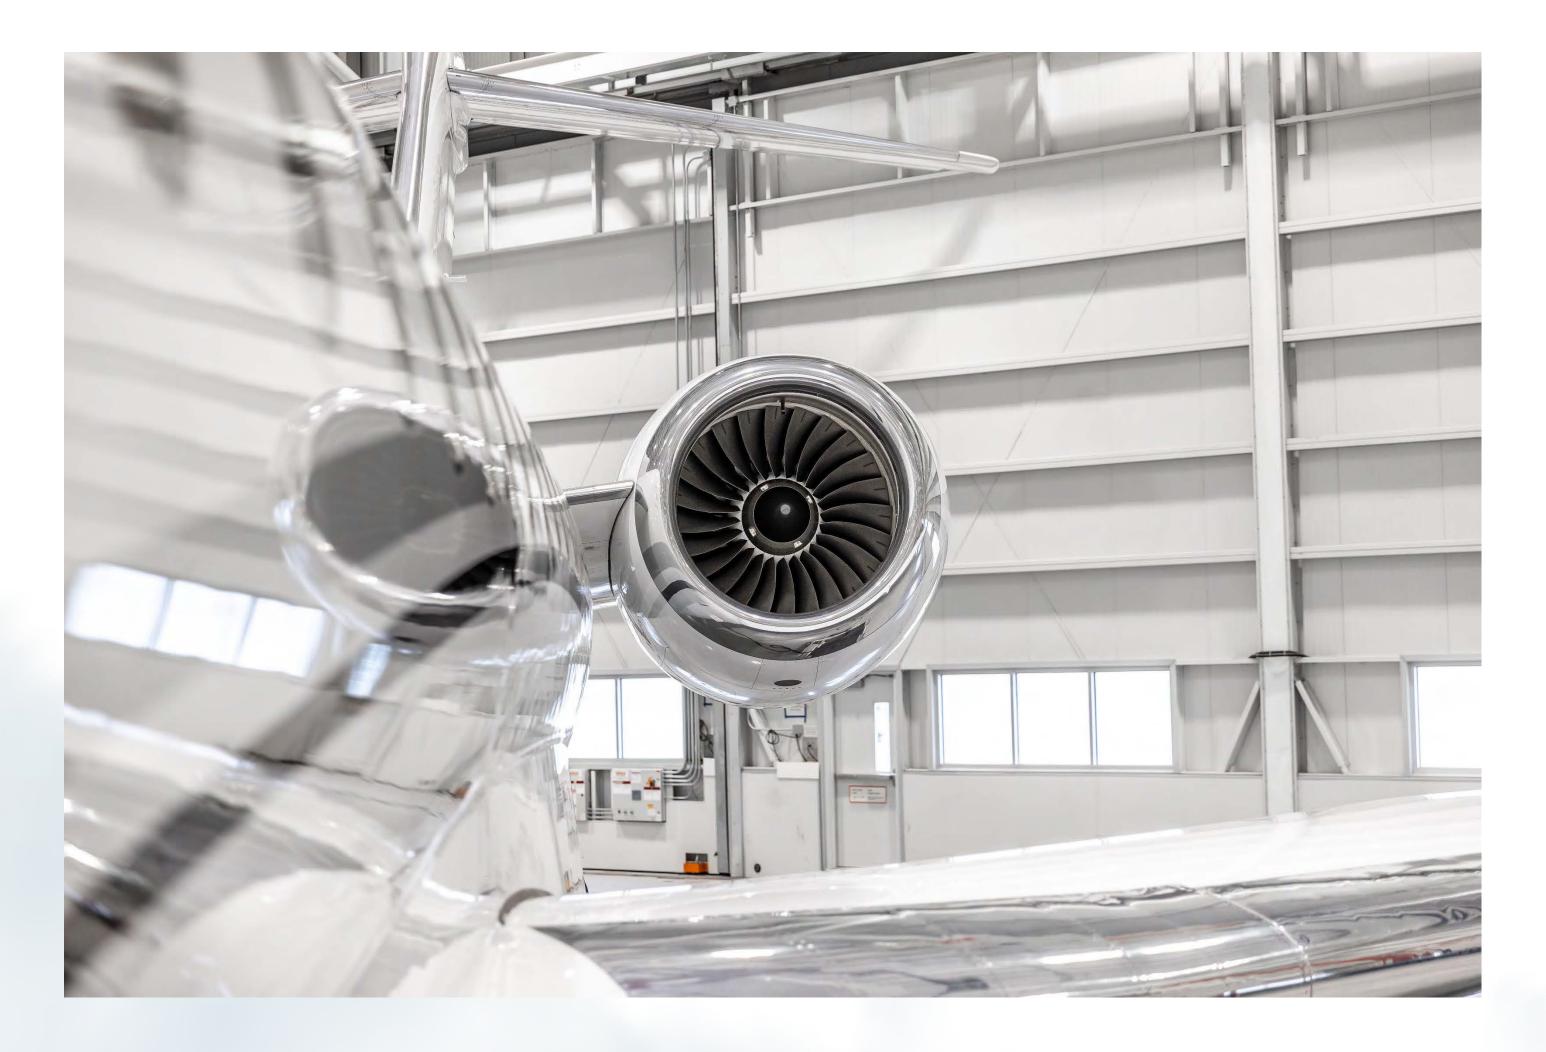

Aircraft Type Global Express XRS

Year of Manufacture 2007

Year of Delivery 2009

Airframe Details

Total Airframe Time (hours) 3,787

Total Airframe Cycles 1,421

**Engine Details** 

Engine Model Rolls Royce BR700-710A2-20