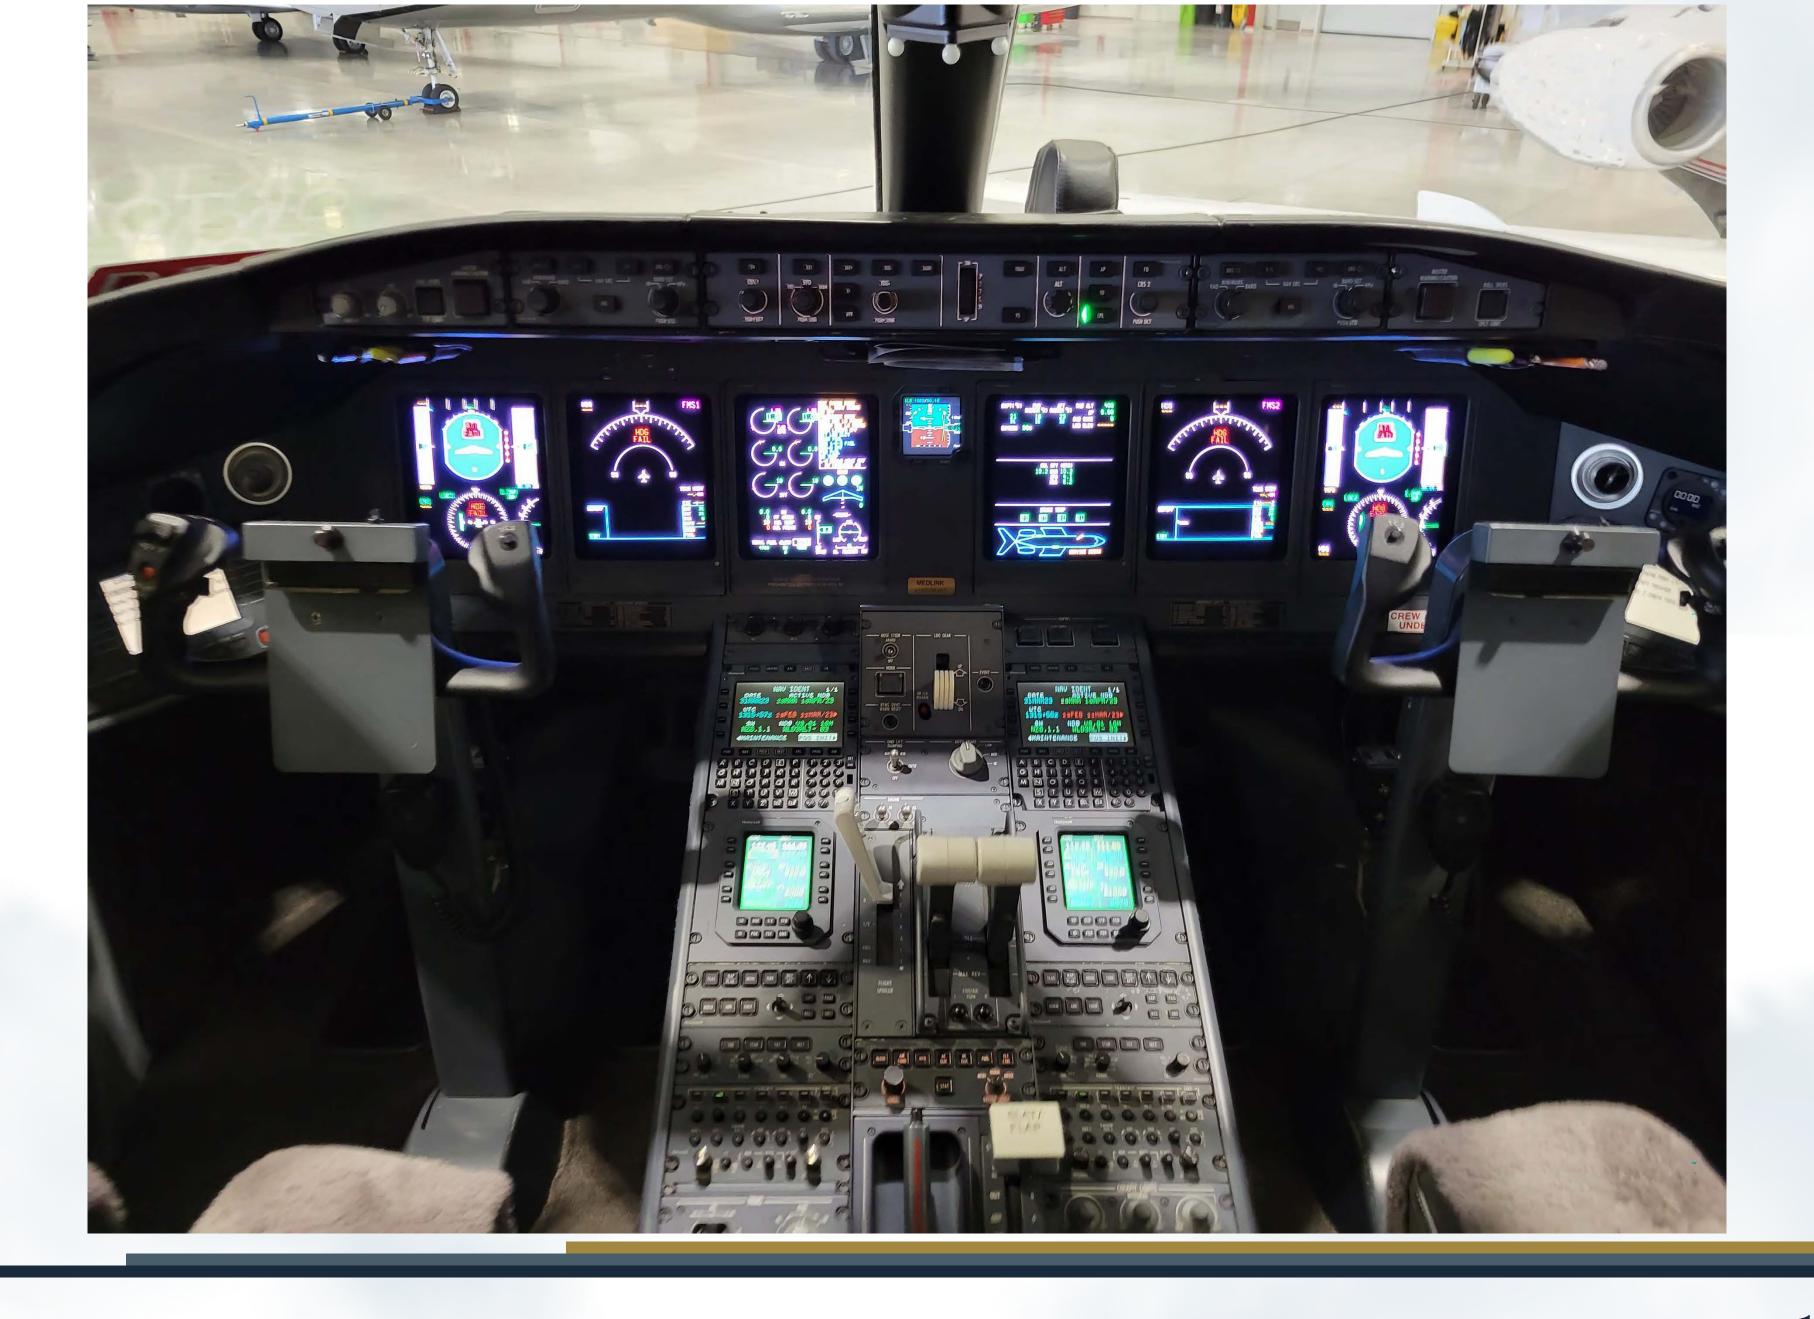

#### **Avionics**

- Honeywell Primus 2000XP Integrated Avionics System
- Six 8"x7" DU-870 EFIS Displays
- Triple Honeywell HG-2001GD03 IRUs
- Triple Honeywell AZ-840 Micro Air Data Computers (MADC)
- Honeywell DA-810 Data Acquisition Units (DAU)
- Triple Honeywell CD-820 Integrated FMS (SB 700-34-004)
- Dual Honeywell GPS
- Triple IC-800 Integrated Avionics Computers (IAC)
- Primus 880 Color Weather Radar
- Dual Honeywell Primus II RM-855 RMU

- Dual Honeywell RCZ-833 Integrated COM w/ Enhanced Mode S Diversity Transponders
- 3<sup>rd</sup> VHF Comm RCZ-833 (SB 700-23-002)
- Dual Honeywell RNZ-851 Integrated NAV Radios with ADF and DME
- Dual Collins ALT-4000 Radio Altimeters
- Dual Collins HF-9031 HF Com
- Single Avtech CSD-714 Selcal
- Teledyne Datalink (SB 700-23-005)
- Honeywell TTR-920 TCAS II w/ Change 7.1 (ST02406LA)
- Honeywell EGPWS Mark V
- Allied Signal CVR (120 Minute)
- Allied Signal SSFDR