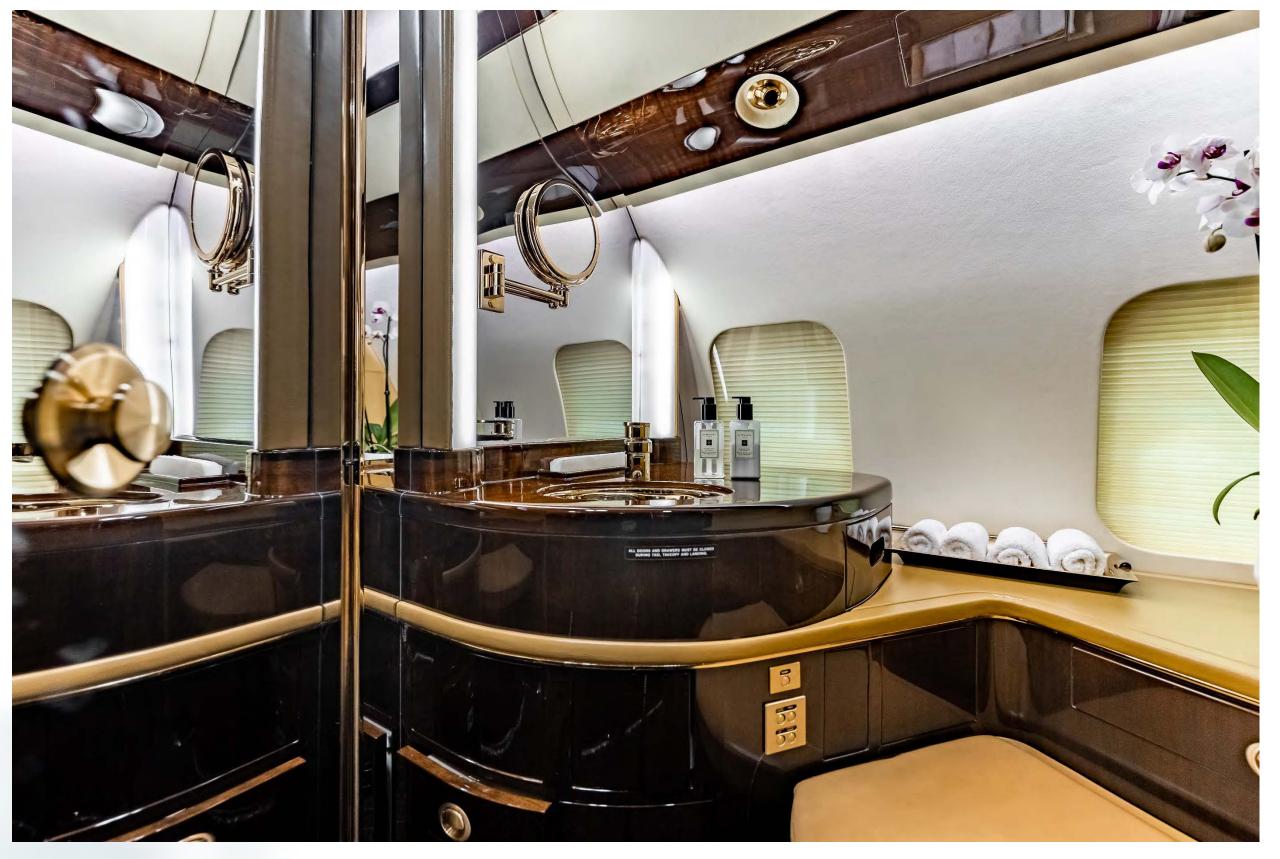

#### Thirteen (13) Passenger Interior

- Completed by Savanna Air Center in Aug 2009
- Refurbished by Innotech in Sept 2012
- The forward cabin features four (4) executive club chairs
- The Center cabin features a four (4) place conference group
- The Aft cabin features a three (3) place 16G divan opposite two (2) executive club chairs.
- Forward and Aft Lavatory
- Left Side forward Crew Rest
- Jumpseat
- Galley equipped with TIA high temp oven, microwave oven, Espresso coffee maker, chiller and ice drawer.