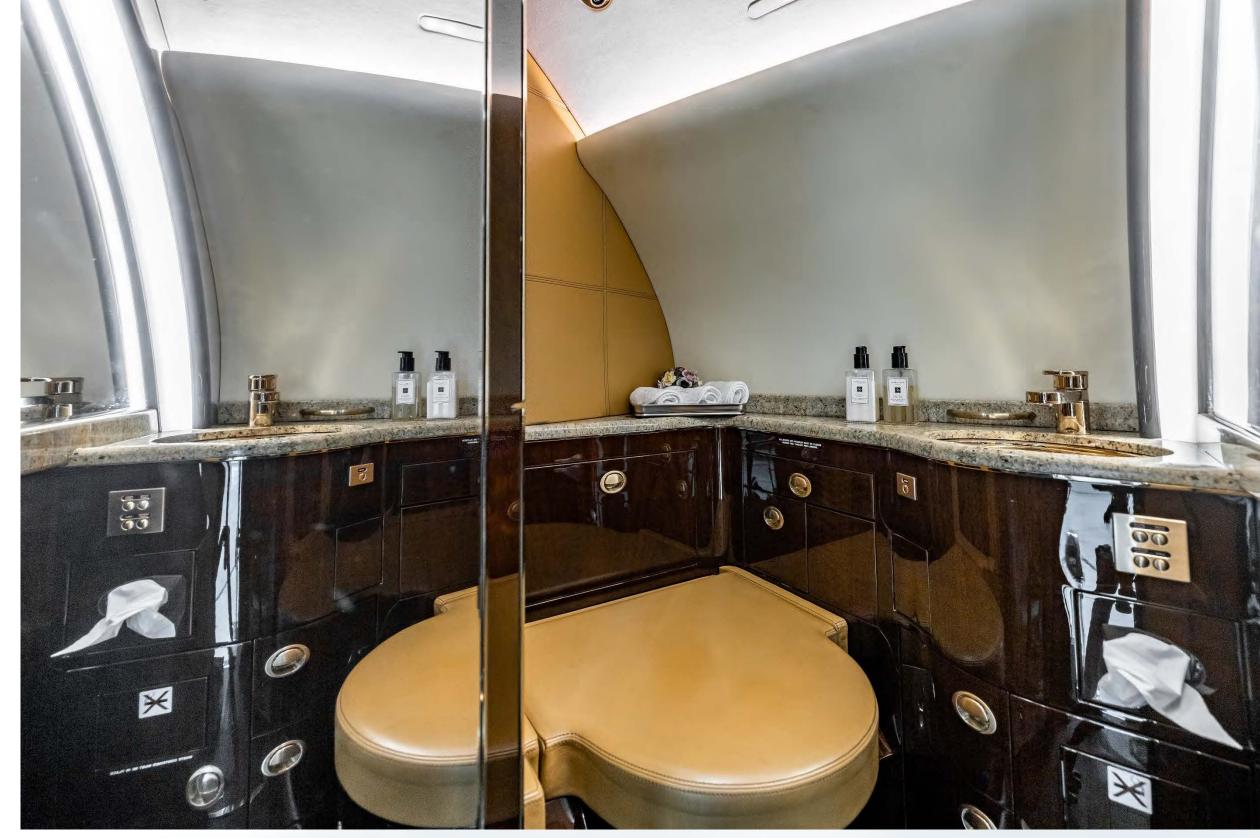

#### Thirteen (13) Passenger Interior

- Completed by Savanna Air Center in Aug 2009
- Refurbished by Innotech in Sept 2012
- The forward cabin features four (4) executive club chairs
- The Center cabin features a four (4) place conference group
- The Aft cabin features a three (3) place 16G divan opposite two (2) executive club chairs.
- Forward and Aft Lavatory
- Left Side forward Crew Rest
- Jumpseat
- Galley equipped with TIA high temp oven, microwave oven, Espresso coffee maker, chiller and ice drawer.