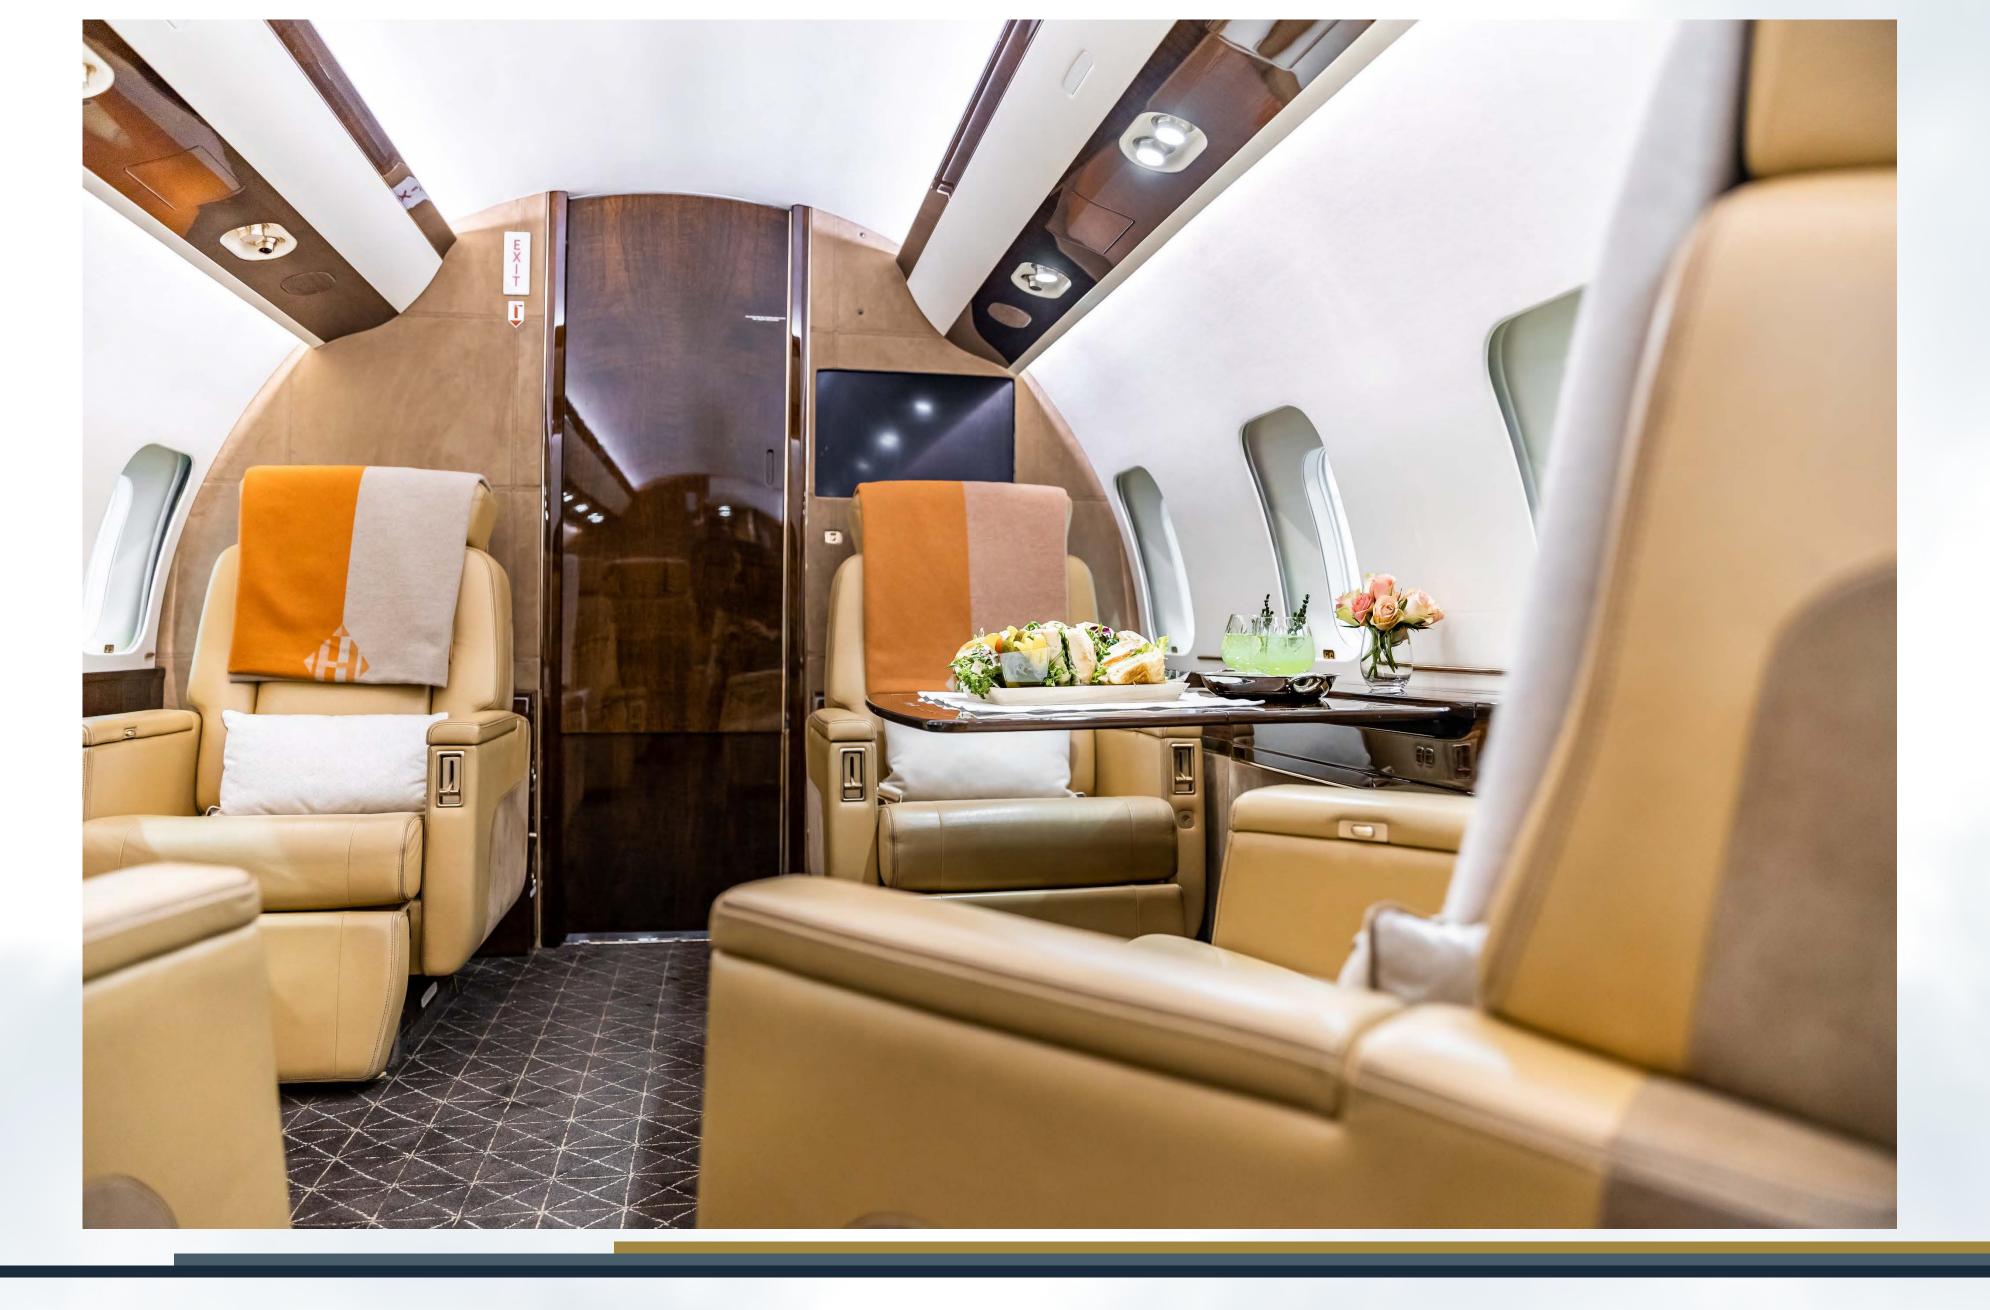

#### Interior

#### Thirteen (13) Passenger Interior

- Completed by Savanna Air Center in Aug 2009
- Refurbished by Innotech in Sept 2012
- The forward cabin features four (4) executive club chairs
- The Center cabin features a four (4) place conference group
- The Aft cabin features a three (3) place 16G divan opposite two (2) executive club chairs.
- Forward and Aft Lavatory
- Left Side forward Crew Rest
- Jumpseat
- Galley equipped with TIA high temp oven, microwave oven, Espresso coffee maker, chiller and ice drawer.