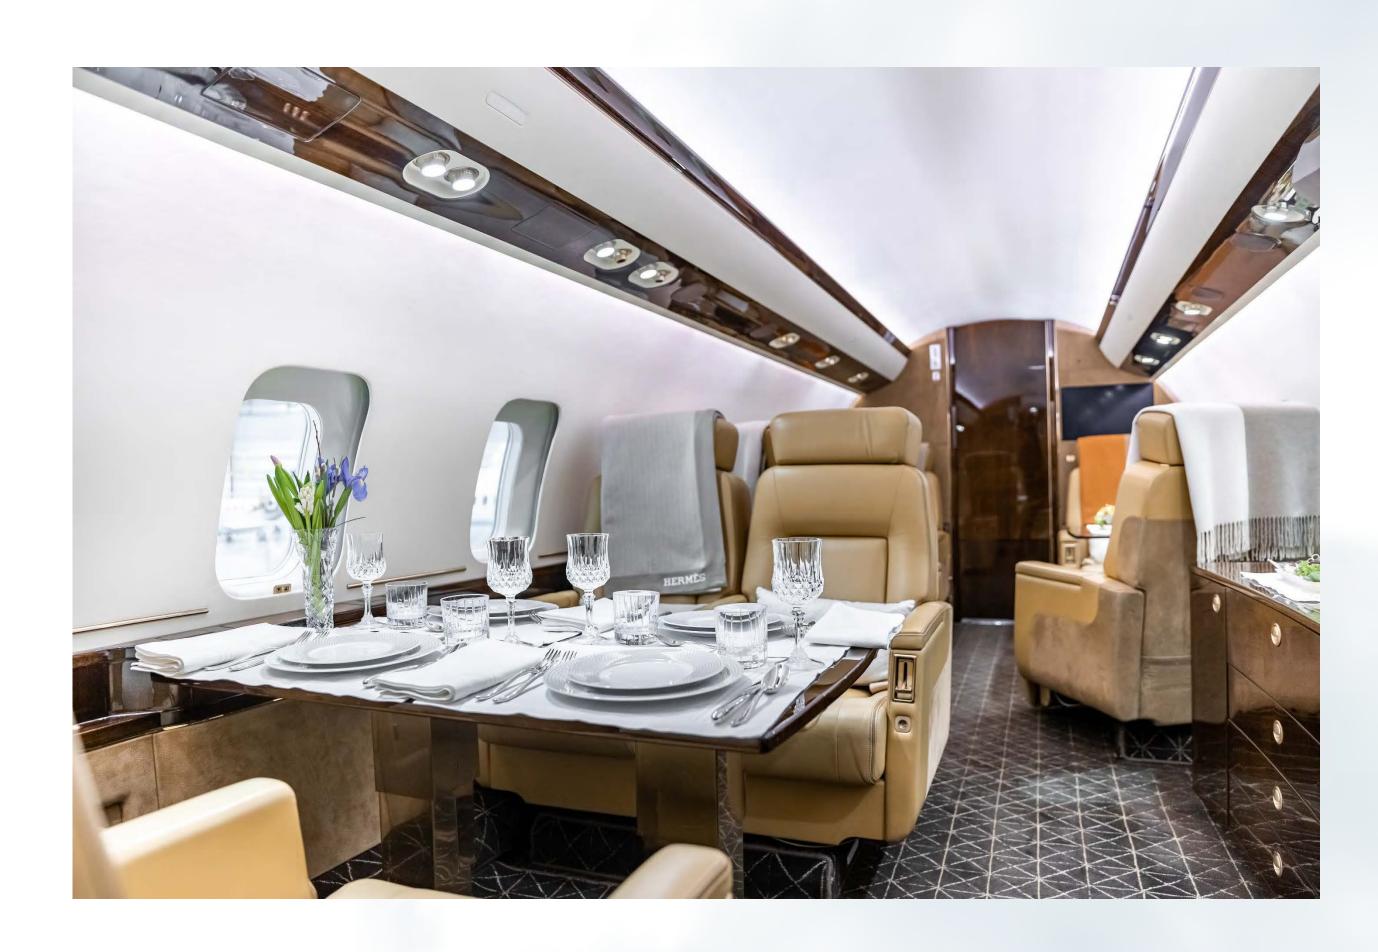

#### Interior

#### Thirteen (13) Passenger Interior

- Completed by Savanna Air Center in Aug 2009
- Refurbished by Innotech in Sept 2012
- The forward cabin features four (4) executive club chairs
- The Center cabin features a four (4) place conference group
- The Aft cabin features a three (3) place 16G divan opposite two (2) executive club chairs.
- Forward and Aft Lavatory
- Left Side forward Crew Rest
- Jumpseat
- Galley equipped with TIA high temp oven, microwave oven, Espresso coffee maker, chiller and ice drawer.