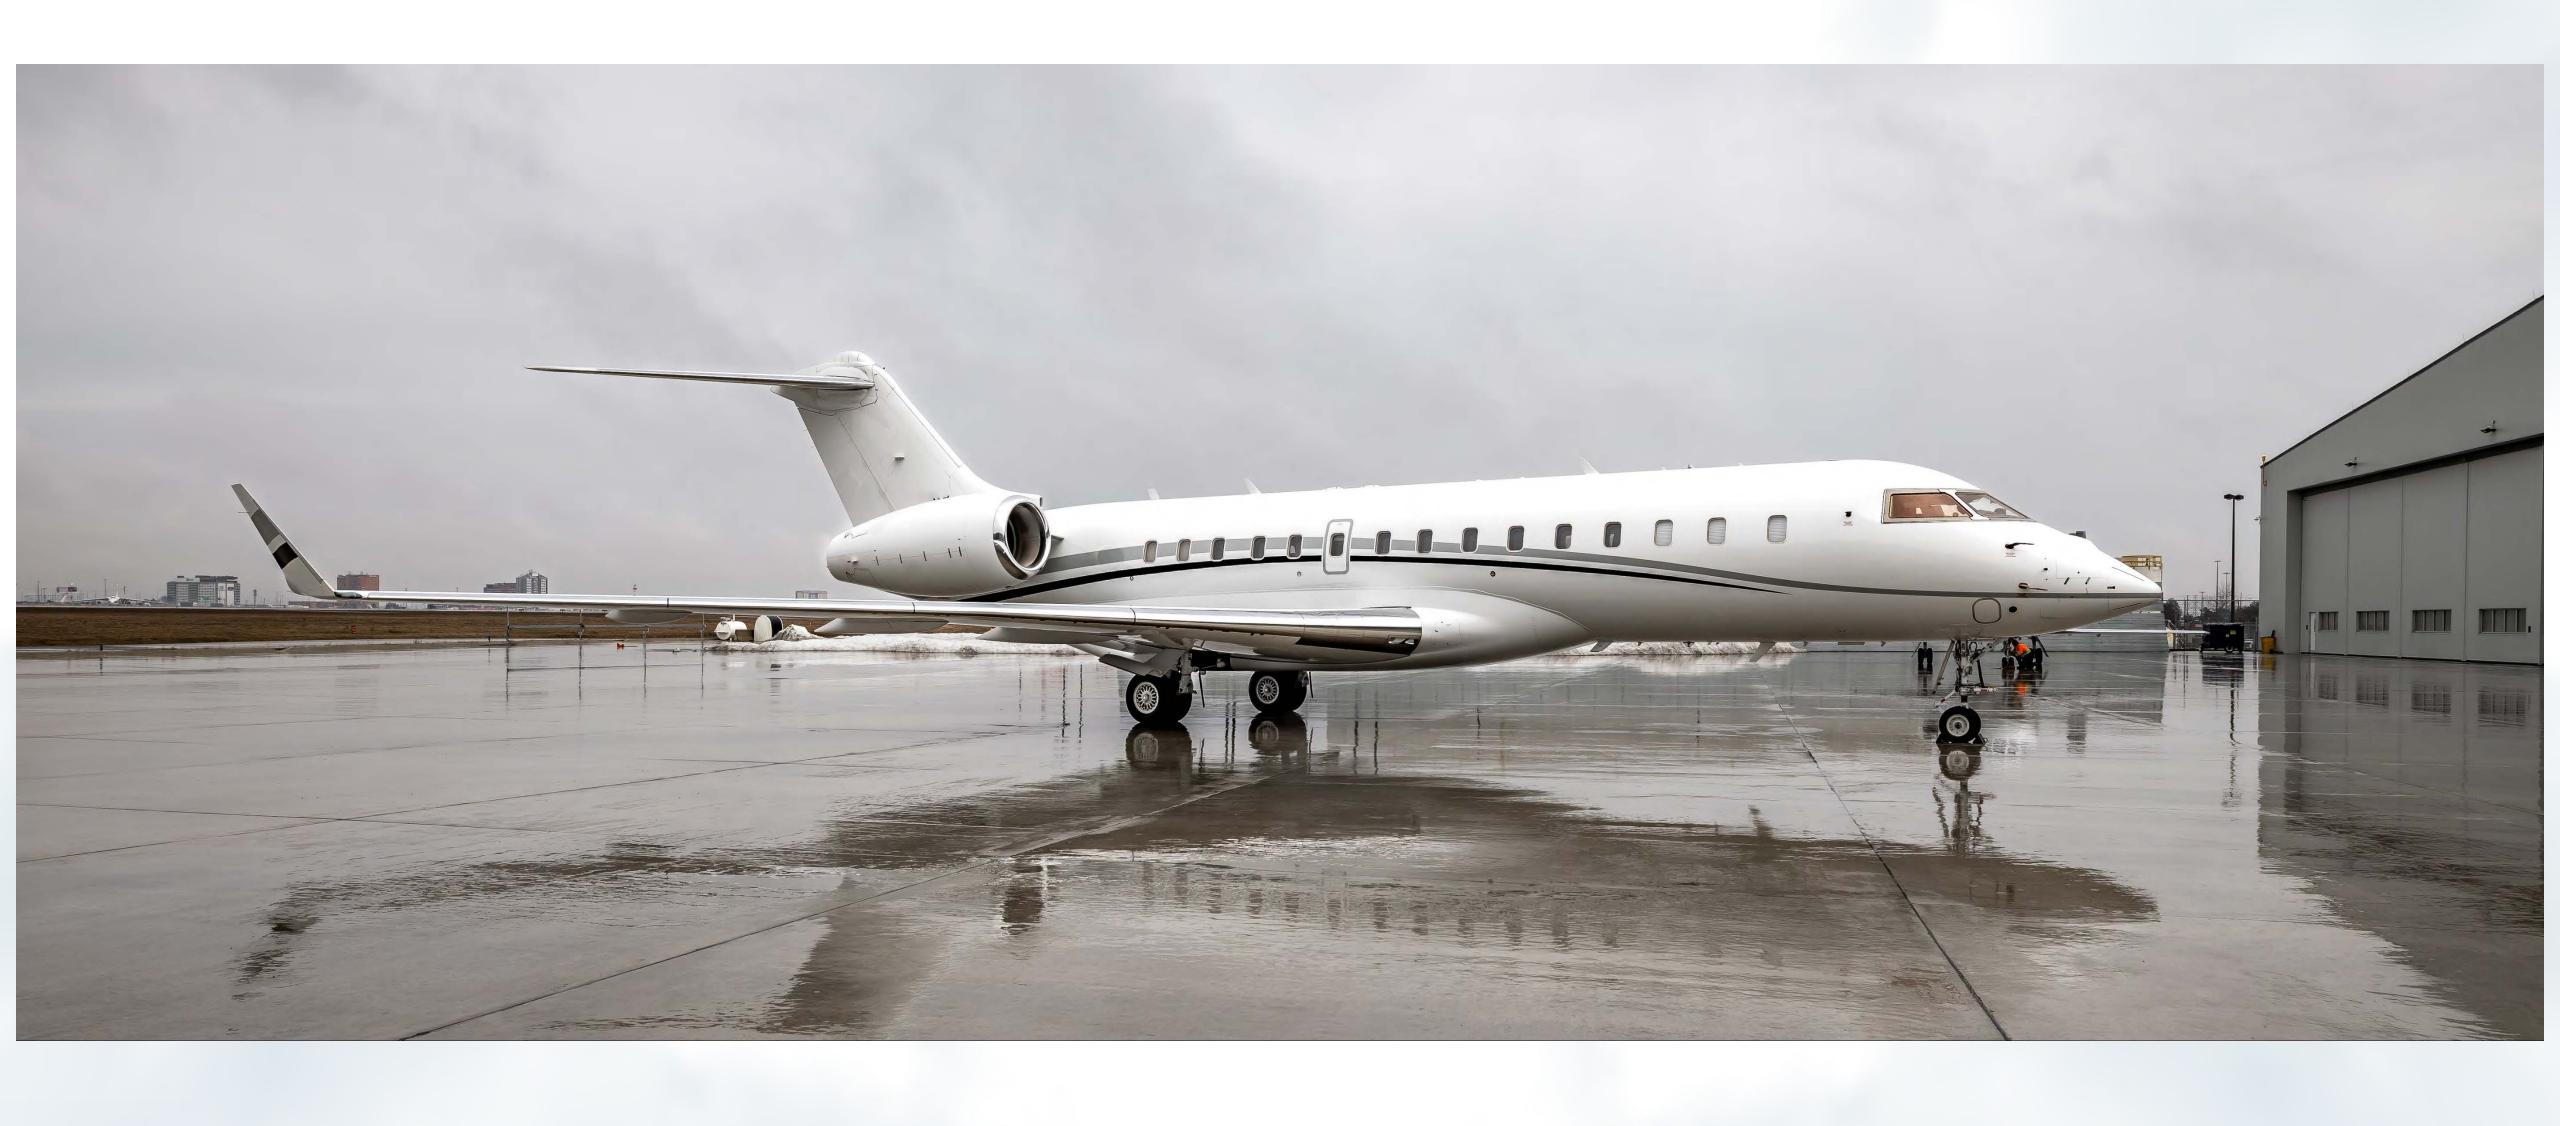

#### Exterior

- Repainted by Innotech in Sept 2012
- Overall Matterhorn White
- Grey & Dark Blue accent stripes