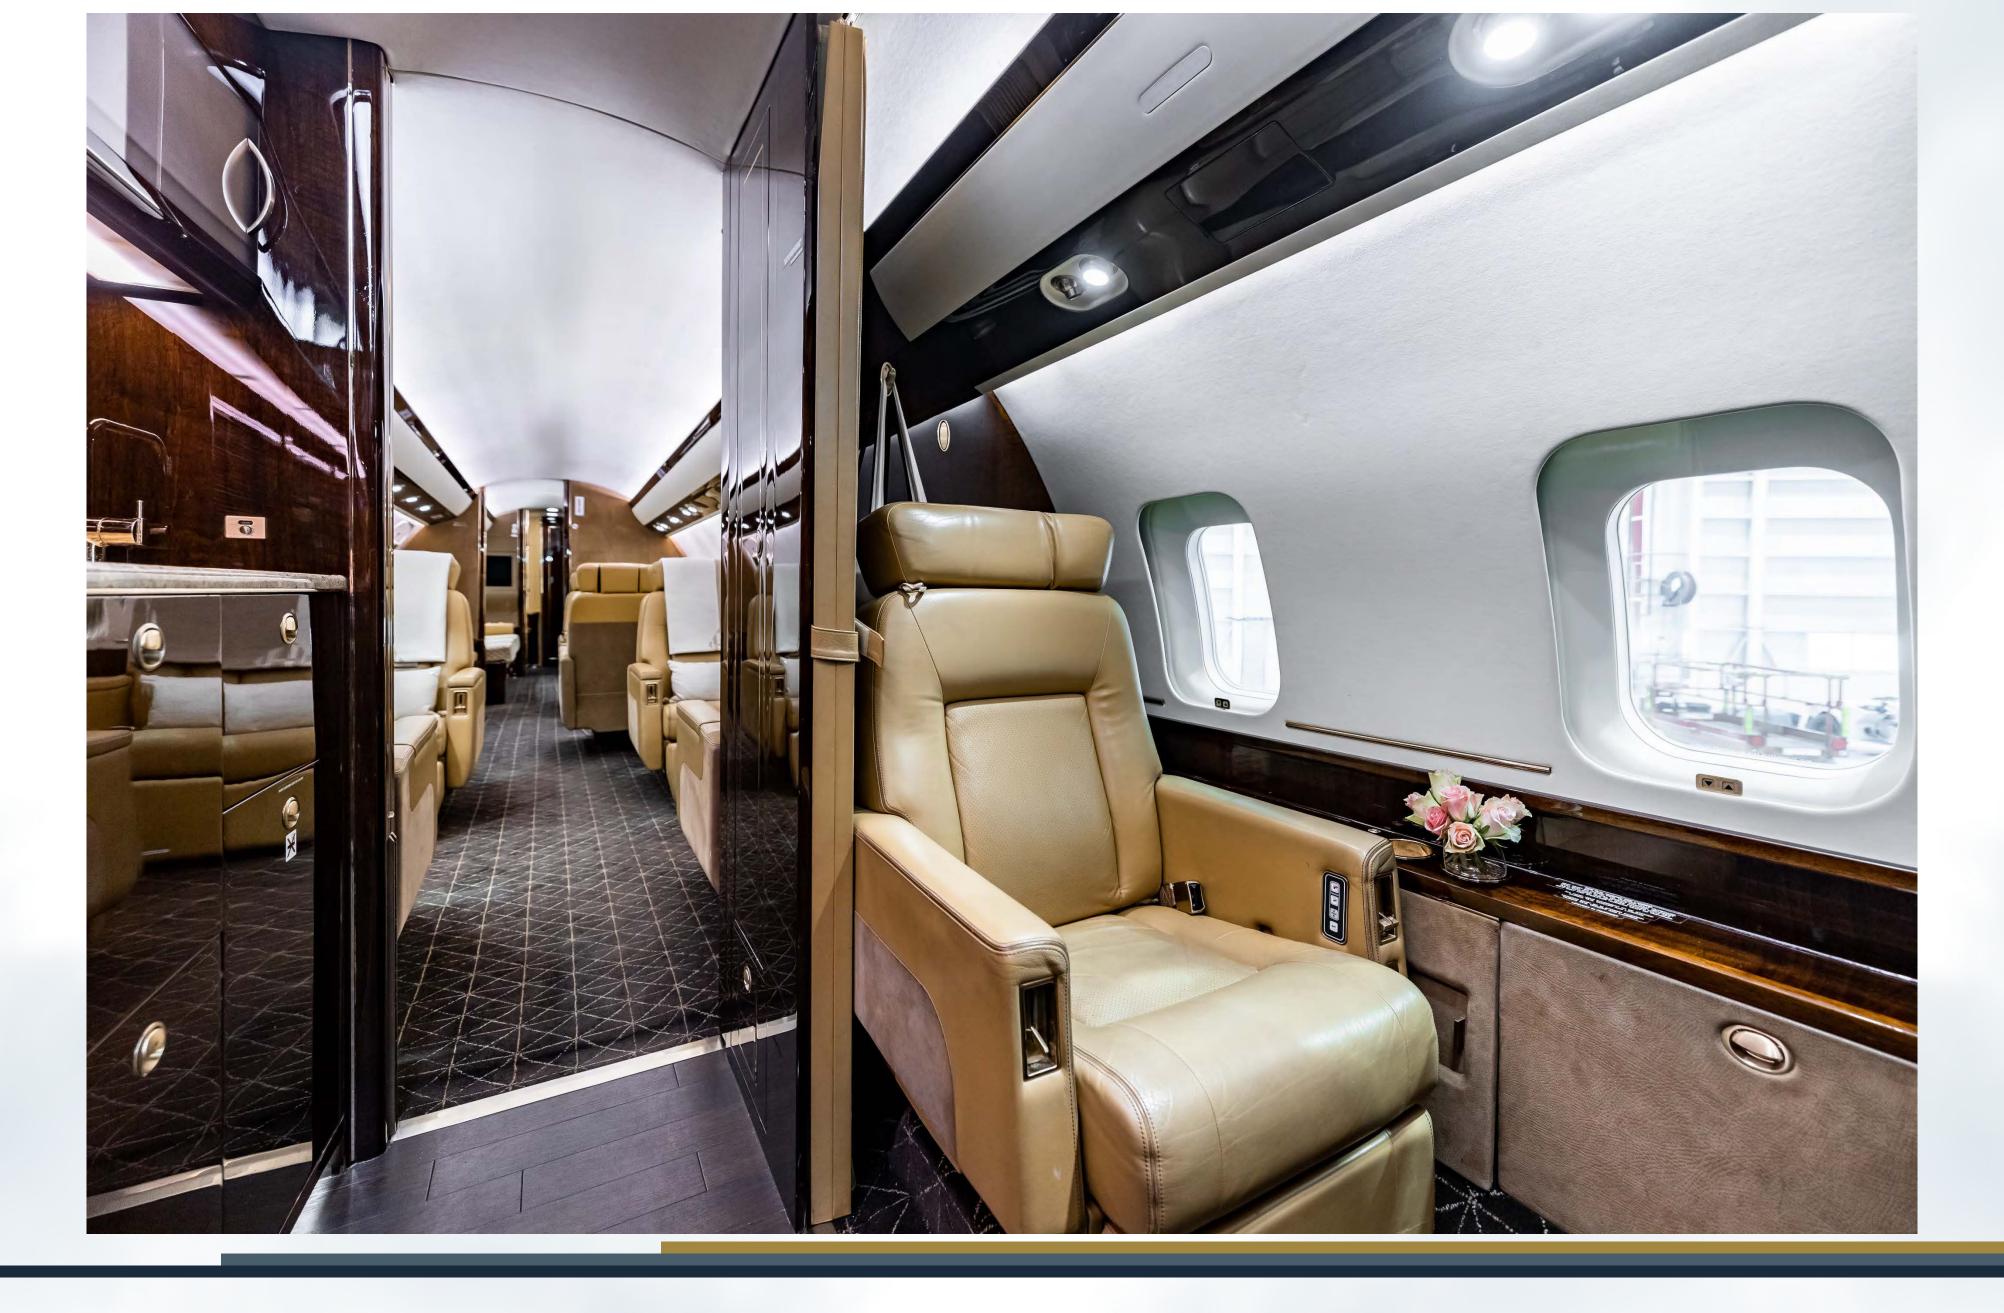

#### Thirteen (13) Passenger Interior

- Completed by Savanna Air Center in Aug 2009
- Refurbished by Innotech in Sept 2012
- The forward cabin features four (4) executive club chairs
- The Center cabin features a four (4) place conference group
- The Aft cabin features a three (3) place 16G divan opposite two (2) executive club chairs.
- Forward and Aft Lavatory
- Left Side forward Crew Rest
- Jumpseat
- Galley equipped with TIA high temp oven, microwave oven, Espresso coffee maker, chiller and ice drawer.