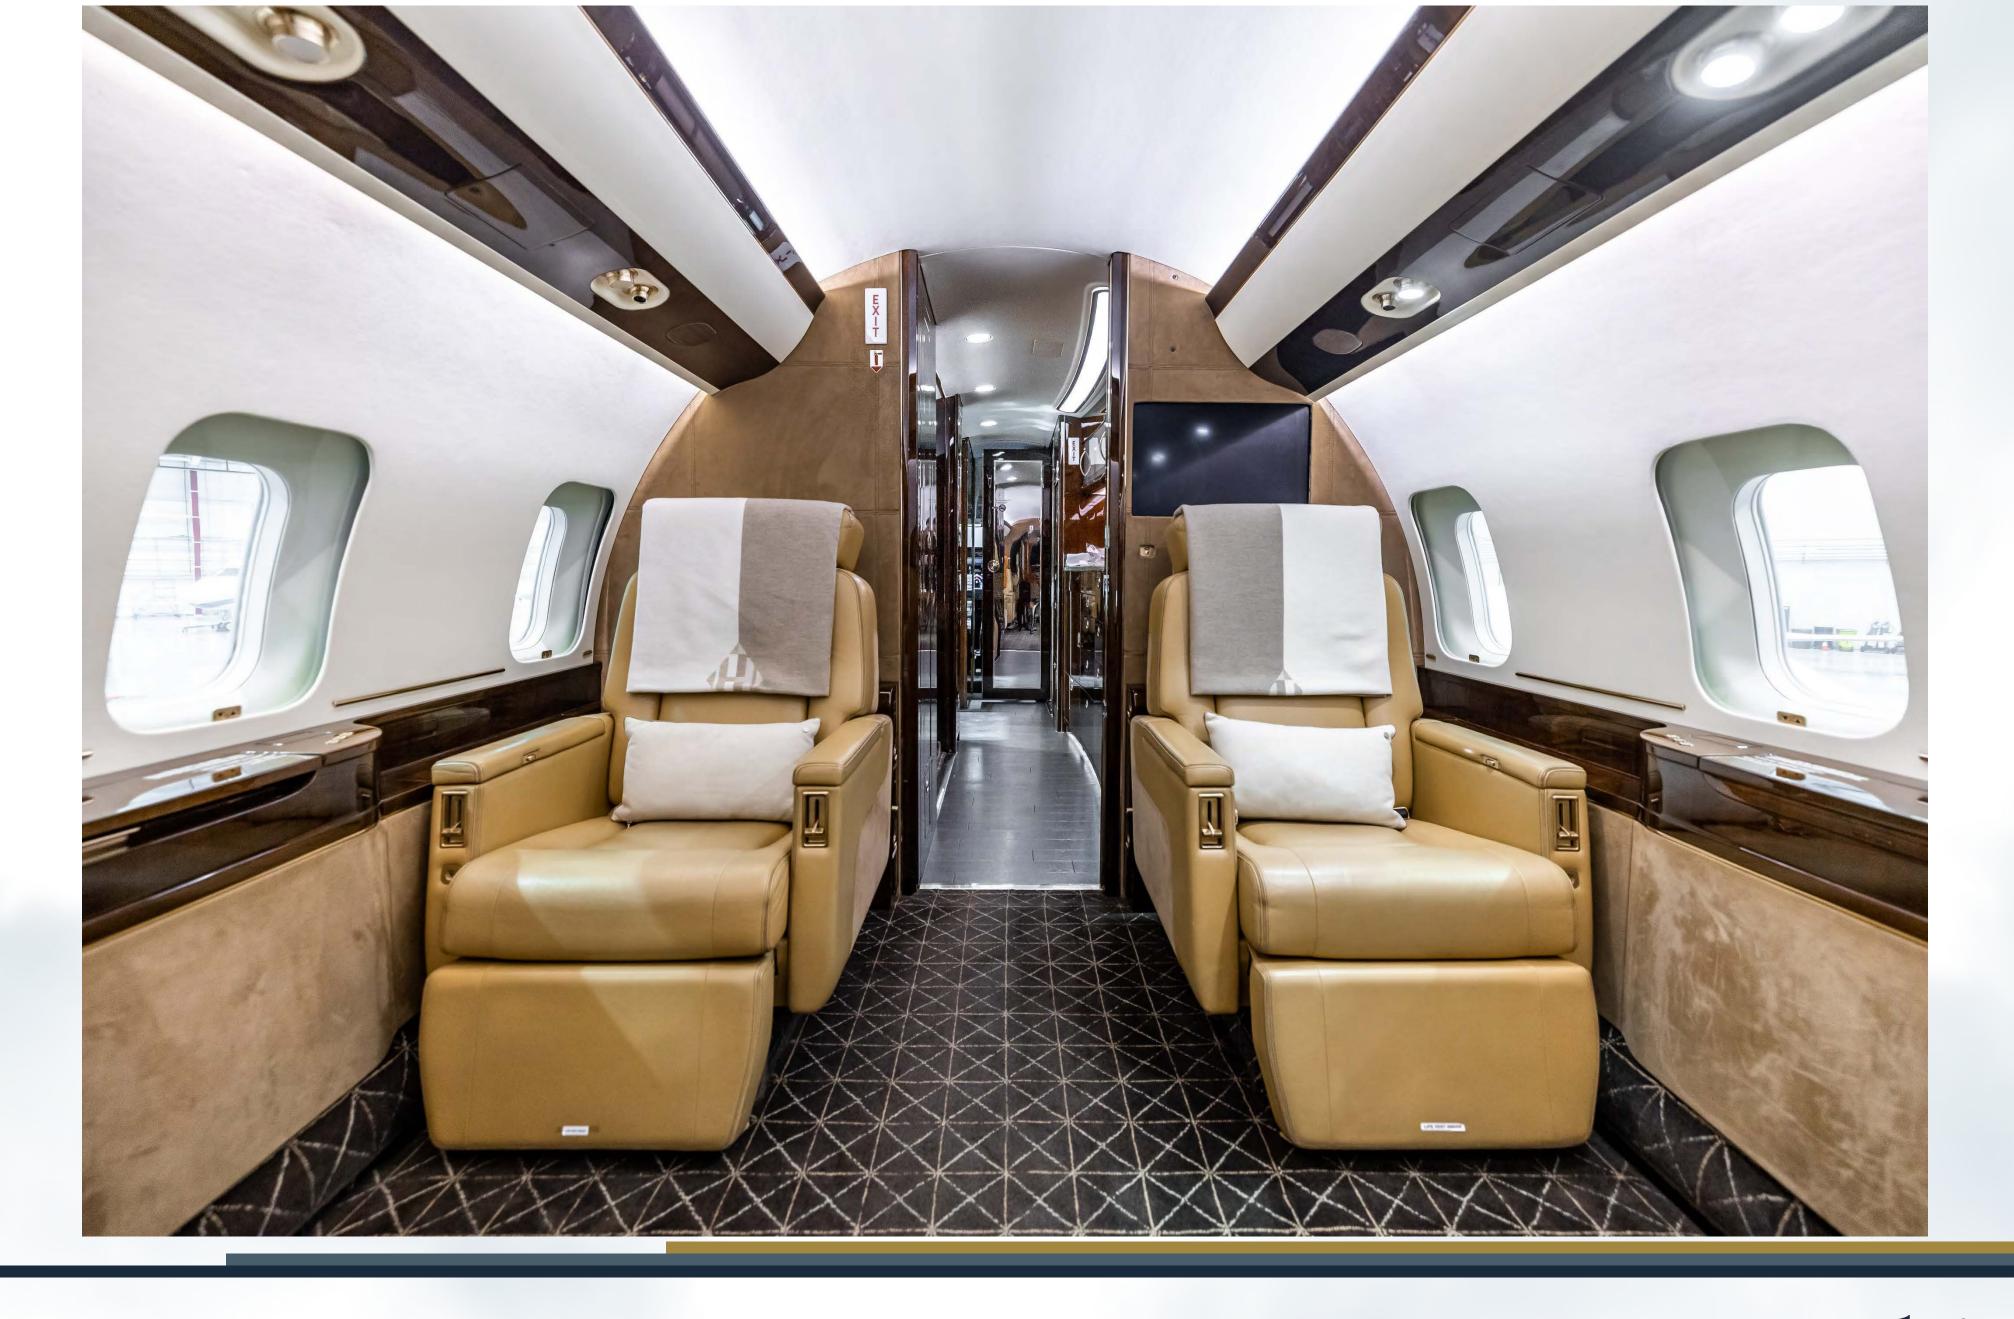

#### Thirteen (13) Passenger Interior

- Completed by Savanna Air Center in Aug 2009
- Refurbished by Innotech in Sept 2012
- The forward cabin features four (4) executive club chairs
- The Center cabin features a four (4) place conference group
- The Aft cabin features a three (3) place 16G divan opposite two (2) executive club chairs.
- Forward and Aft Lavatory
- Left Side forward Crew Rest
- Jumpseat
- Galley equipped with TIA high temp oven, microwave oven, Espresso coffee maker, chiller and ice drawer.