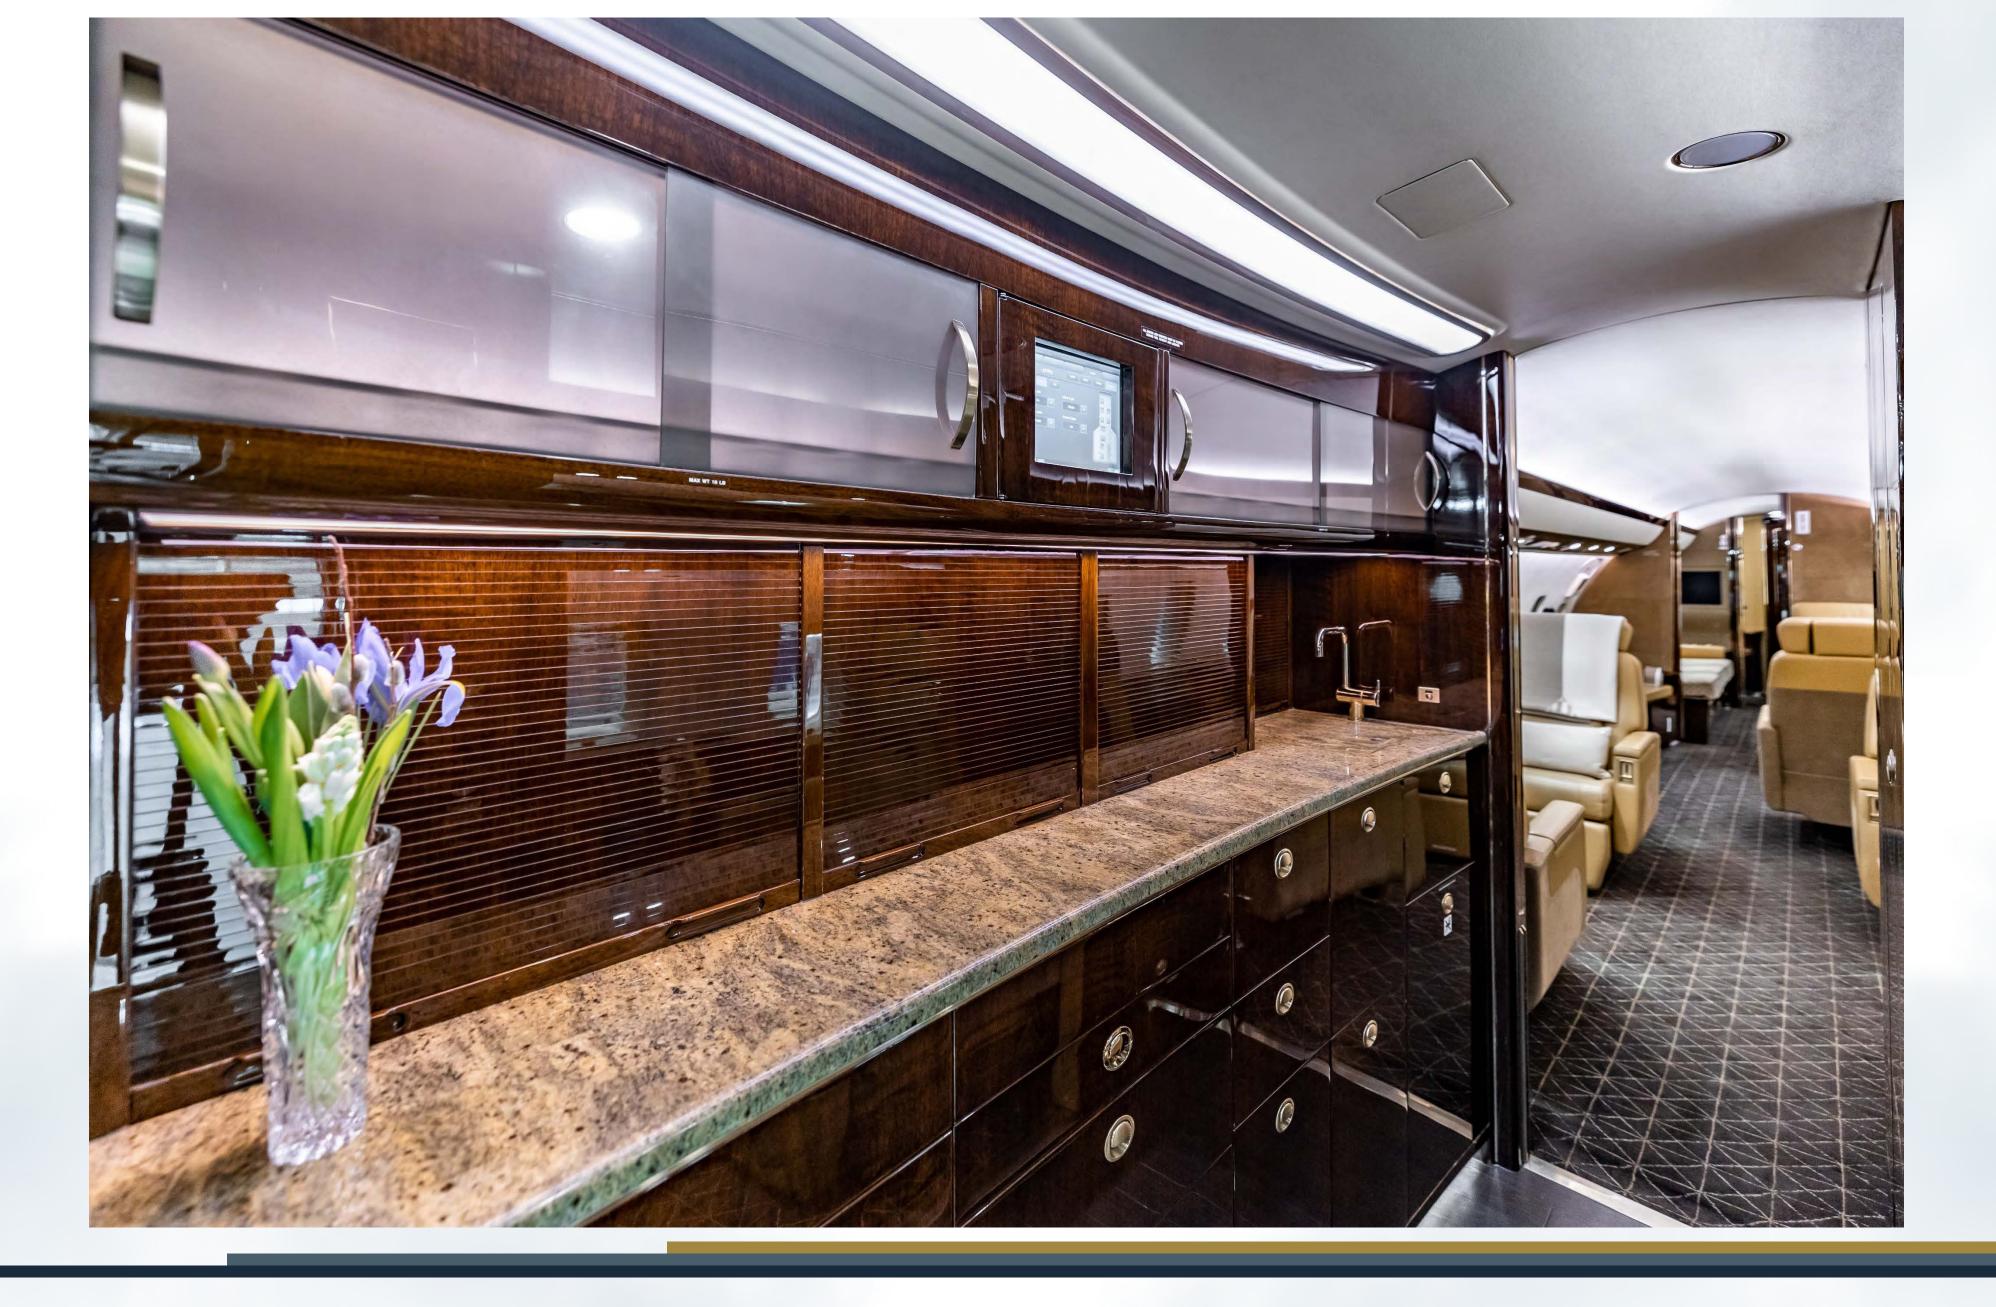

#### Thirteen (13) Passenger Interior

- Completed by Savanna Air Center in Aug 2009
- Refurbished by Innotech in Sept 2012
- The forward cabin features four (4) executive club chairs
- The Center cabin features a four (4) place conference group
- The Aft cabin features a three (3) place 16G divan opposite two (2) executive club chairs.
- Forward and Aft Lavatory
- Left Side forward Crew Rest
- Jumpseat
- Galley equipped with TIA high temp oven, microwave oven, Espresso coffee maker, chiller and ice drawer.