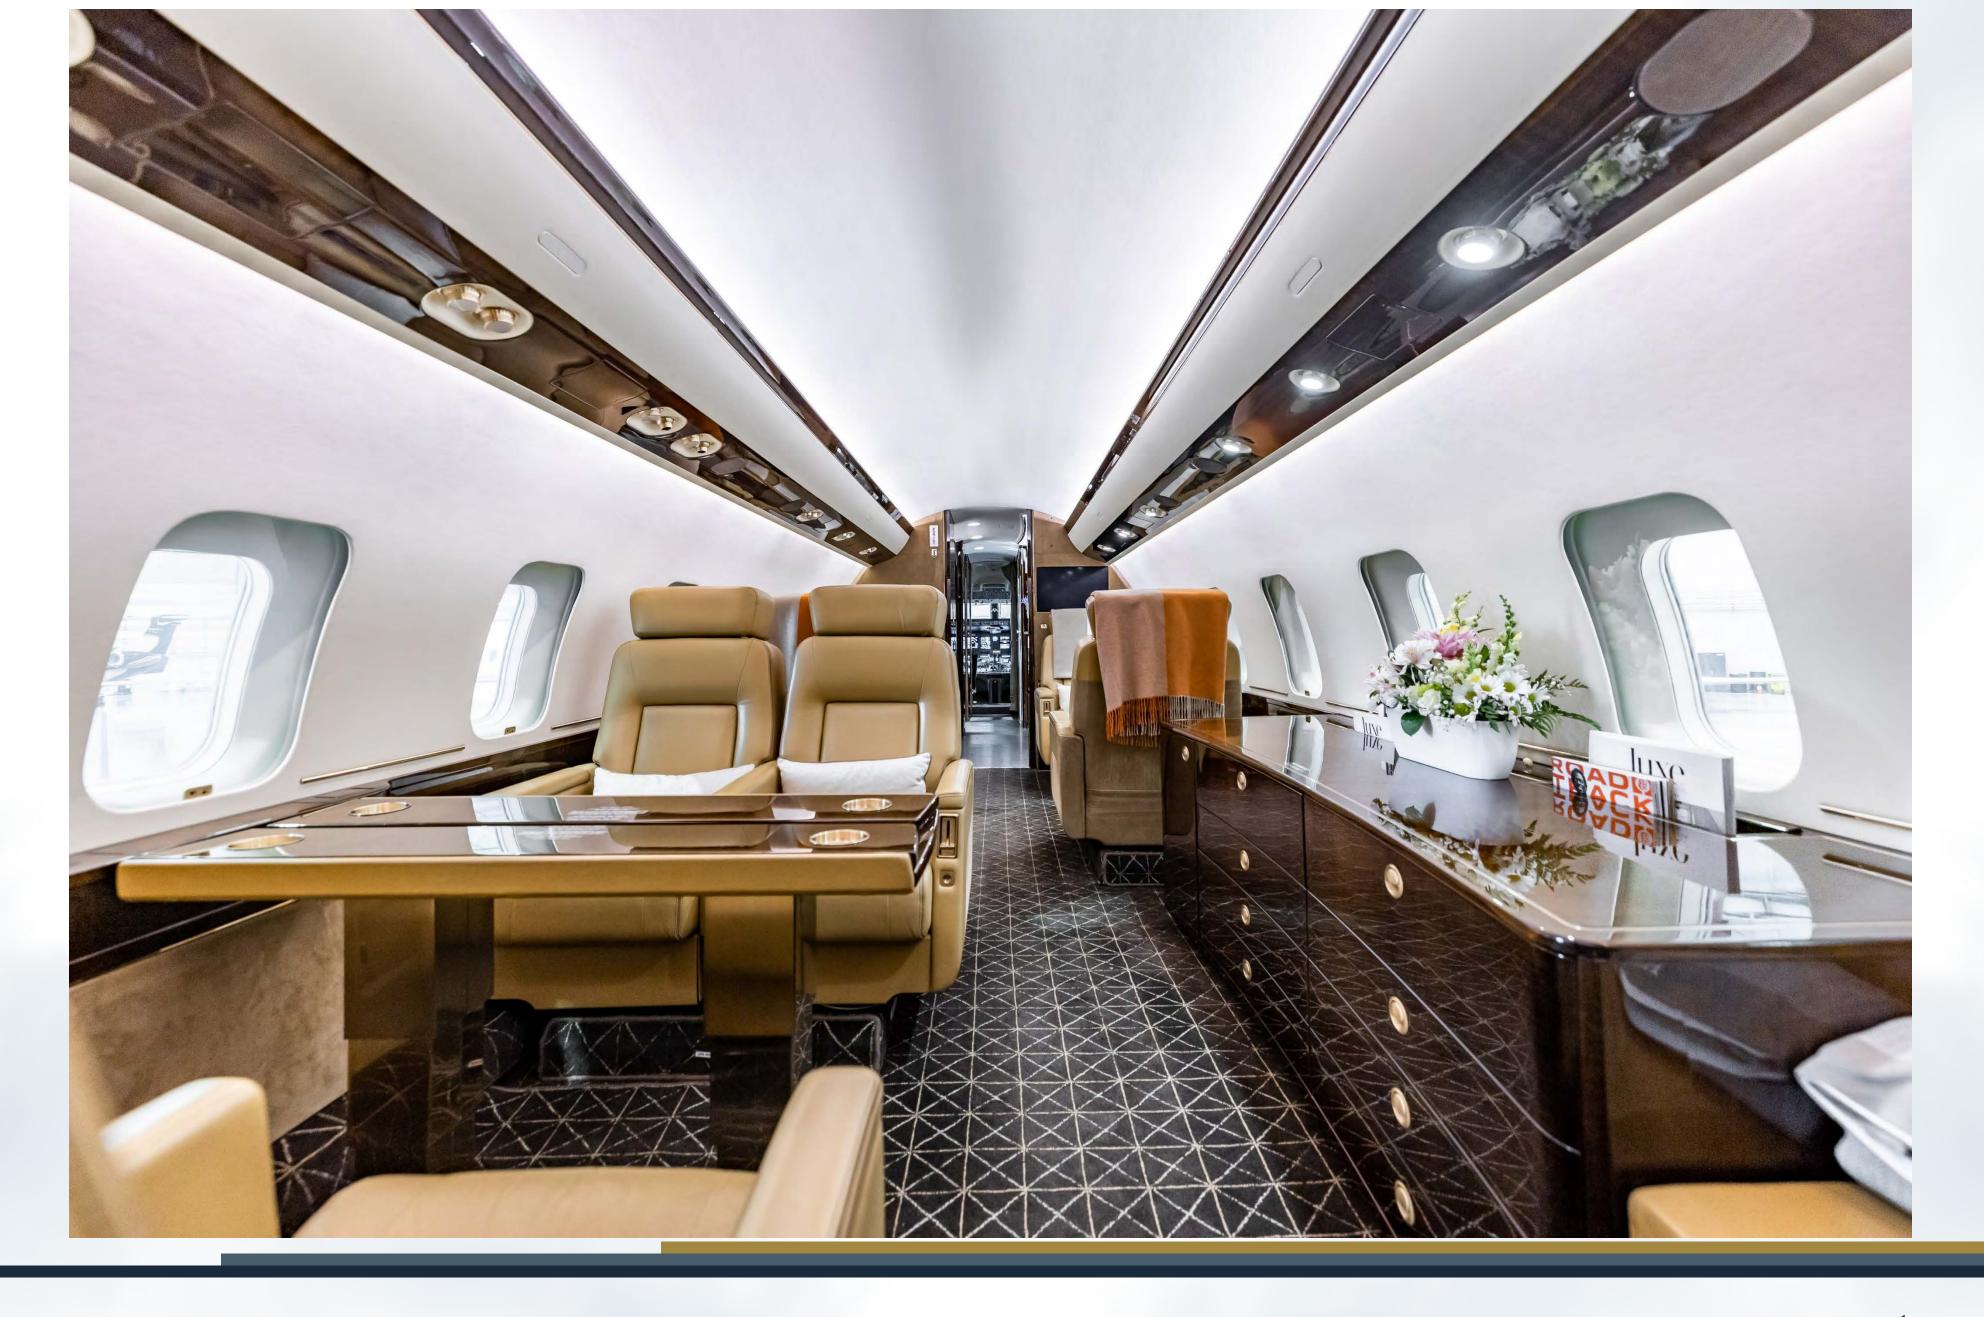

#### Interior

#### Thirteen (13) Passenger Interior

- Completed by Savanna Air Center in Aug 2009
- Refurbished by Innotech in Sept 2012
- The forward cabin features four (4) executive club chairs
- The Center cabin features a four (4) place conference group
- The Aft cabin features a three (3) place 16G divan opposite two (2) executive club chairs.
- Forward and Aft Lavatory
- Left Side forward Crew Rest
- Jumpseat
- Galley equipped with TIA high temp oven, microwave oven, Espresso coffee maker, chiller and ice drawer.