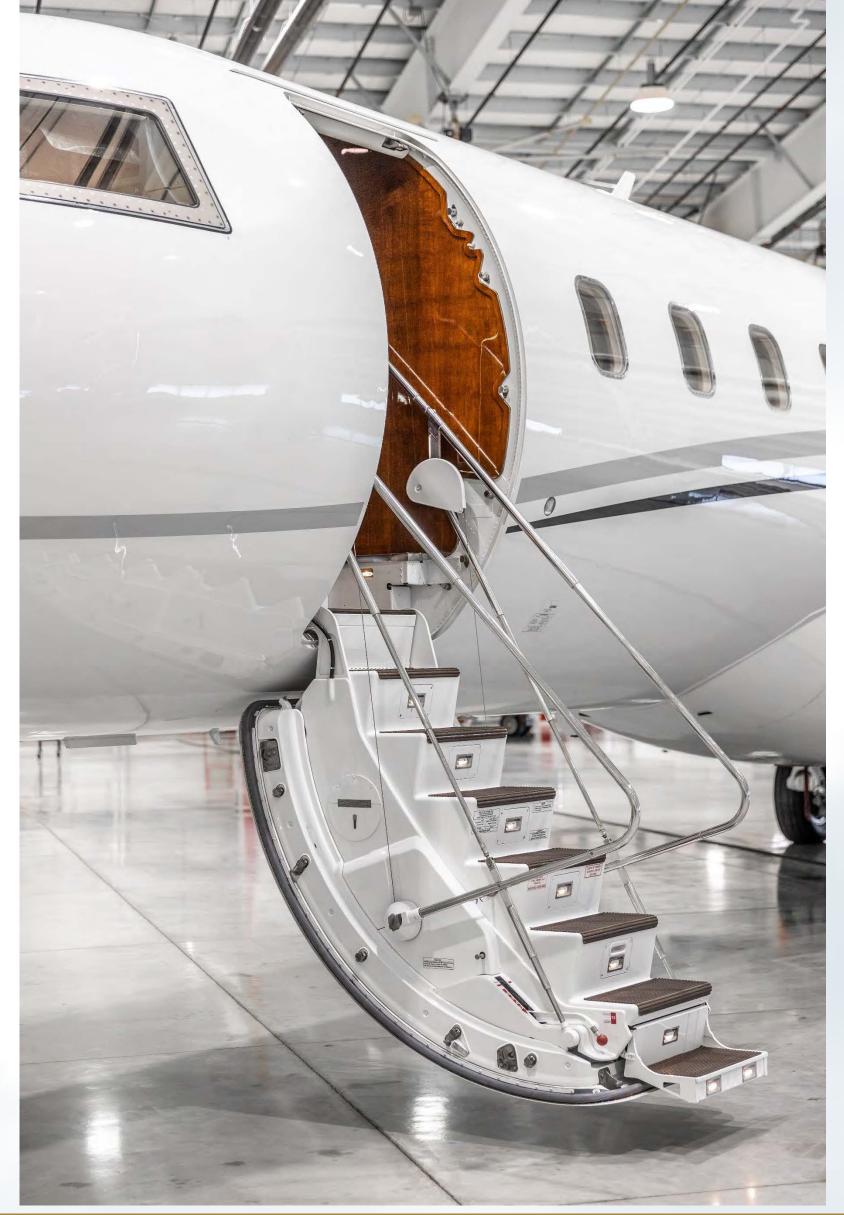

#### Interior

#### Thirteen (13) Passenger Interior

- Completed by Savanna Air Center in Aug 2009
- Refurbished by Innotech in Sept 2012
- The forward cabin features four (4) executive club chairs
- The Center cabin features a four (4) place conference group
- The Aft cabin features a three (3) place 16G divan opposite two (2) executive club chairs.
- Forward and Aft Lavatory
- Left Side forward Crew Rest
- Jumpseat
- Galley equipped with TIA high temp oven, microwave oven, Espresso coffee maker, chiller and ice drawer.