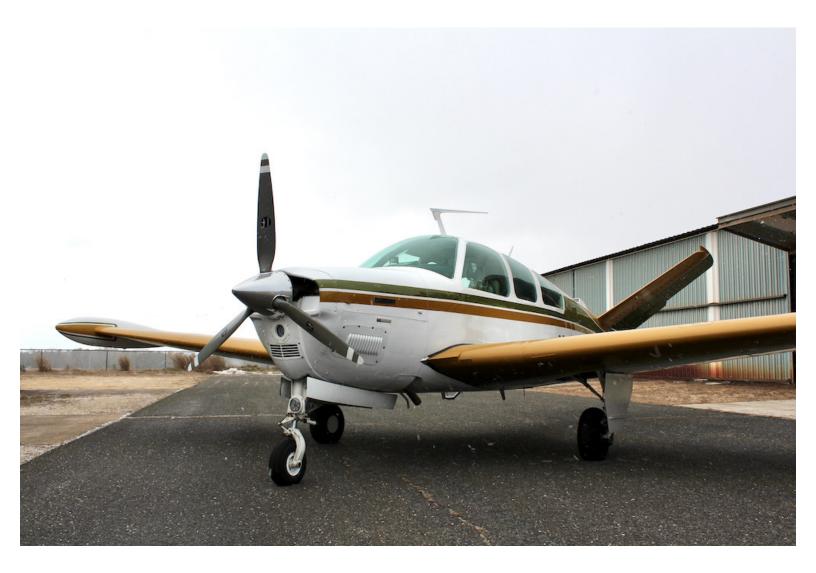

1975 Beechcraft BE-35 Bonanza (N4457S) S/N D9775 SPEC SHEET

This is a clean and well loved original V-Tail Bonanza with many upgrades, that has always been hangared and has been well maintained at reputable shops. The owner has decided to retire from flying and is selling to the next fortunate owner! Now you can own a classic piece of aviation history.

### EXTERIOR & INTERIOR

**Exterior:** 

White Base with Goldenrod and Green Accents

Interior:

Tan Interior with wood grain accents