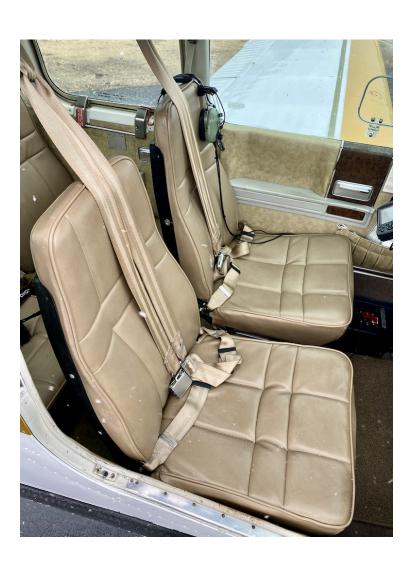

### EXTERIOR & INTERIOR

**Exterior:** 

White Base with Goldenrod and Green Accents

Interior:

Tan Interior with wood grain accents