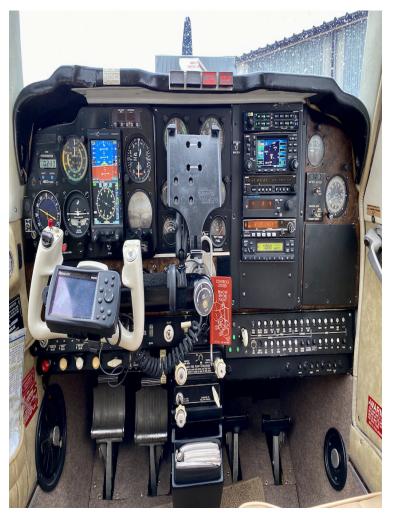

#### AVIONICS

PS Engineering PMA 800

Garmin GNS 430W

Garmin SL30 NAV/Com

Narco DME 890

Bendix King KR87 TSO ADF

Garmin GTX 330 Transponder

Aspen Avionics Evolution 1000 ADI/HSI

Stec 60 Autopilot