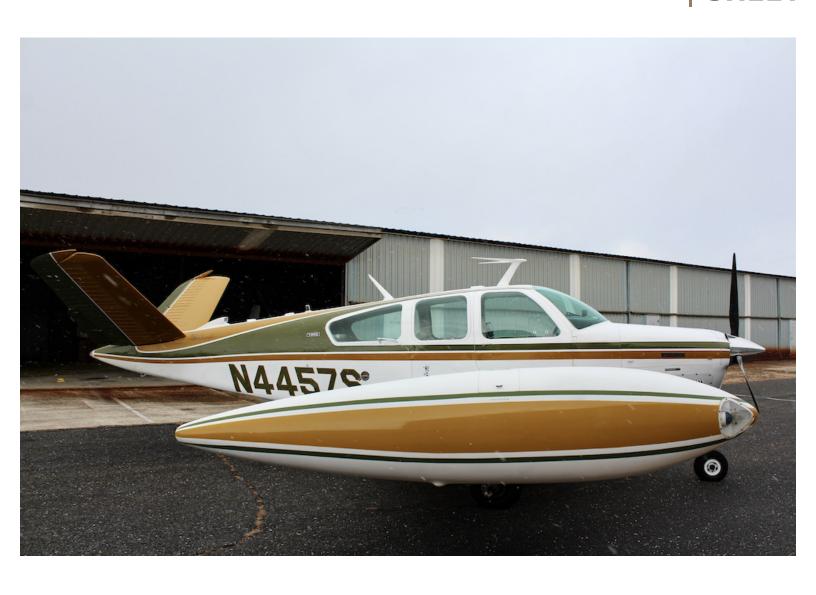

1975 Beechcraft BE-35 Bonanza (N4457S) S/N D9775 SPEC SHEET

This is a clean and well loved original V-Tail Bonanza with many upgrades, that has always been hangared and has been well maintained at reputable shops. The owner has decided to retire from flying and is selling to the next fortunate owner! Now you can own a classic piece of aviation history.

### EXTERIOR & INTERIOR

**Exterior:** 

White Base with Goldenrod and Green Accents

Interior:

Tan Interior with wood grain accents