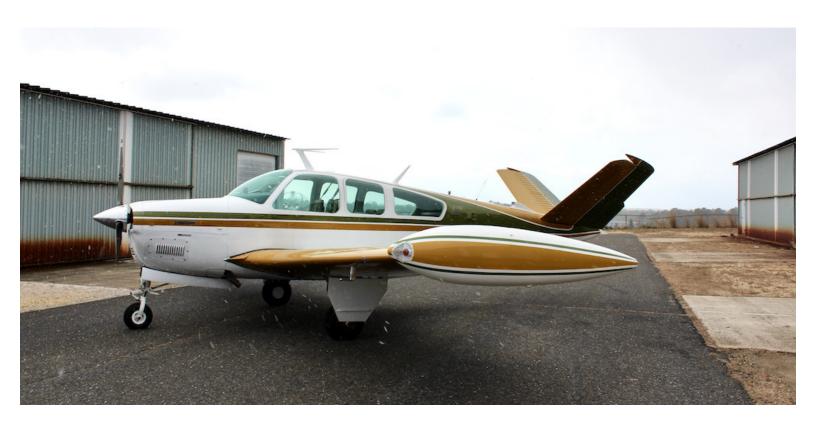

1975 Beechcraft BE-35 Bonanza (N4457S) S/N D9775 SPEC SHEET

This is a clean and well loved original V-Tail Bonanza with many upgrades, that has always been hangared and has been well maintained at reputable shops. The owner has decided to retire from flying and is selling to the next fortunate owner! Now you can own a classic piece of aviation history.

### EXTERIOR & INTERIOR

**Exterior:** 

White Base with Goldenrod and Green Accents

Interior:

Tan Interior with wood grain accents