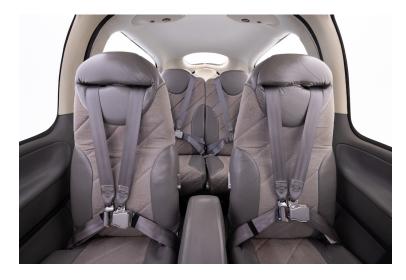

### EXTERIOR & INTERIOR

**Exterior:** 

Overall White with Light and Dark Blue Striping

Interior:

Light Gray Leather Interior with Inserts