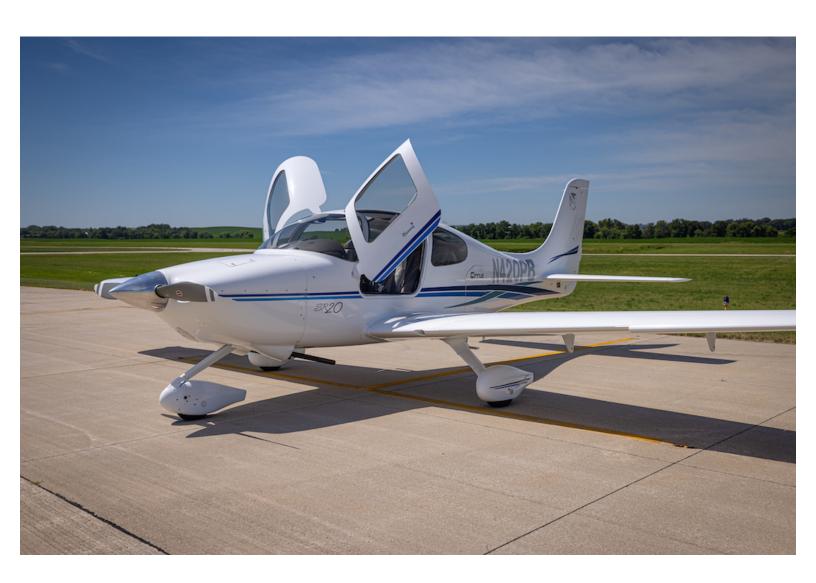

2003 CIRRUS SR20 (N420PB) S/N 1288 SPEC SHEET

A great opportunity to get into a Cirrus SR20 with the right maintenance and ownership history. Always based in the Midwest and serviced by reputable shops since new. Only 1635 Hobbs time since new on the airframe and engine. A recent annual and IFR inspection make this SR20 ready for the new owners! Logbooks are complete and scanned.

### EXTERIOR & INTERIOR

**Exterior:** 

Overall White with Light and Dark Blue Striping

Interior:

Light Gray Leather Interior with Inserts