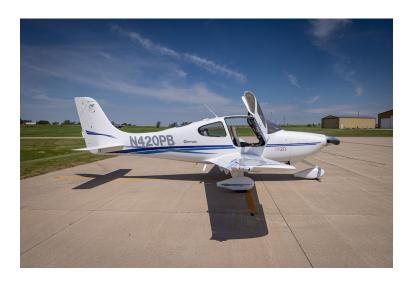

### EXTERIOR & INTERIOR

**Exterior:** 

Overall White with Light and Dark Blue Striping

Interior:

Light Gray Leather Interior with Inserts