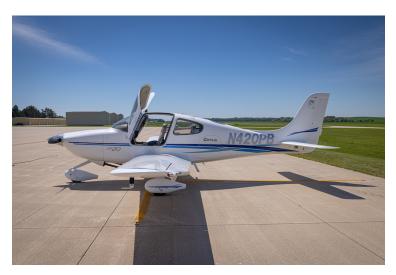

### EXTERIOR & INTERIOR

**Exterior:** 

Overall White with Light and Dark Blue Striping

Interior:

Light Gray Leather Interior with Inserts