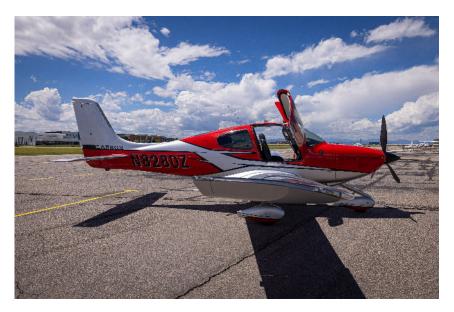

# CIRRUS SR22T G6 GTS

N828DZ

SN 1666

PRESENTED BY

LONE MOUNTAIN JETS

# CIRRUS SR22T G6 GTS

2018 G6 Cirrus SR22T with Perspective+ Avionics Cockpit. All GTS packages including, Garmin Iridium Satellite Phone and Weather, All Digital 4-in 1-Standby Instrument, Enhanced Stability Protection(ESP), Synthetic Vision Technology(SVT), Enhanced Vision System (EVS), FIKI, Air Conditioning, tubeless tires, Beringer brakes, and more!