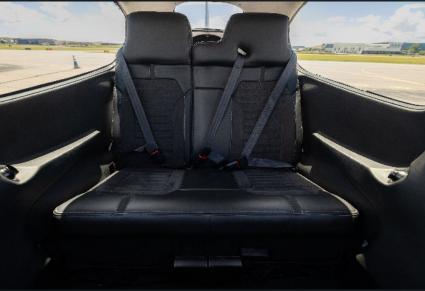

#### Airframe:

- 900 Total Flight hours since new
- 60/40 5-Place Flex Seating
- · Basic Empty Weight 2480
- 3600 pounds Max Takeoff Weight
- · Always Hangared
- · No Damage History
- 91.411 & 91.413 Checks
   October 2022
- Annual Inspection March 2023

Surface Illumination Lights

Prestige, Comfort & Convenience Package:

**Leather Bolstered Seats** 

**UV** Windows

Remote Keyless Entry

Interior/Exterior Covenience Lighting

INTERIOR