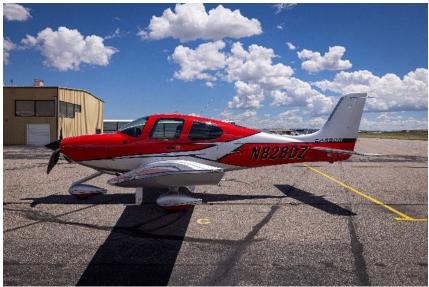

# CIRRUS SR22T G6 GTS

N828DZ

SN 1666

PRESENTED BY

LONE MOUNTAIN JETS

# CIRRUS SR22T G6 GTS

2018 G6 Cirrus SR22T with Perspective+ Avionics Cockpit. All GTS packages including, Garmin Iridium Satellite Phone and Weather, All Digital 4-in 1-Standby Instrument, Enhanced Stability Protection(ESP), Synthetic Vision Technology(SVT), Enhanced Vision System (EVS), FIKI, Air Conditioning, tubeless tires, Beringer brakes, and more!