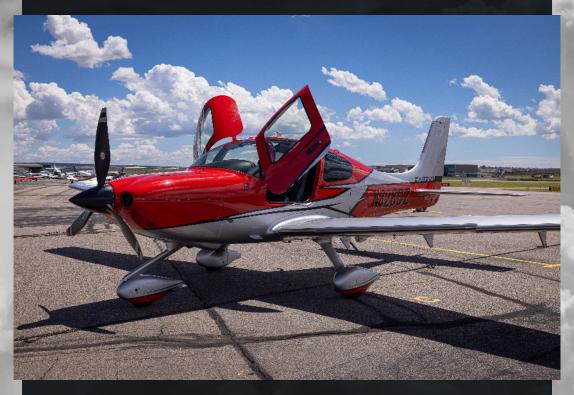

# CIRRUS SR22T G6 GTS

N828DZ

SN 1666

PRESENTED BY

LONE MOUNTAIN JETS

# CIRRUS SR22T G6 GTS

2018 G6 Cirrus SR22T with Perspective+ Avionics Cockpit. All GTS packages including, Garmin Iridium Satellite Phone and Weather, All Digital 4-in 1-Standby Instrument, Enhanced Stability Protection(ESP), Synthetic Vision Technology(SVT), Enhanced Vision System (EVS), FIKI, Air Conditioning, tubeless tires, Beringer brakes, and more!