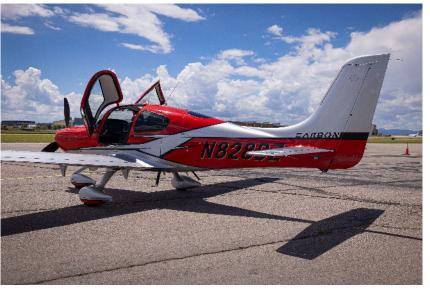

# CIRRUS SR22T G6 GTS

N828DZ

SN 1666

PRESENTED BY

LONE MOUNTAIN JETS

# CIRRUS SR22T G6 GTS

2018 G6 Cirrus SR22T with Perspective+ Avionics Cockpit. All GTS packages including, Garmin Iridium Satellite Phone and Weather, All Digital 4-in 1-Standby Instrument, Enhanced Stability Protection(ESP), Synthetic Vision Technology(SVT), Enhanced Vision System (EVS), FIKI, Air Conditioning, tubeless tires, Beringer brakes, and more!