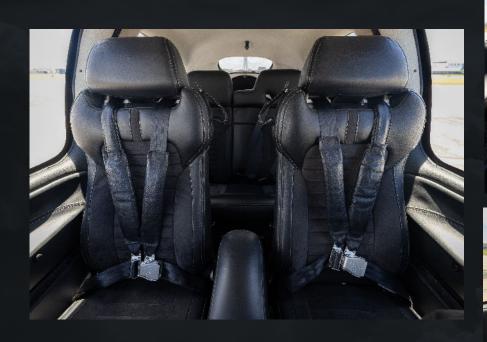

#### Airframe:

- 900 Total Flight hours since new
- 60/40 5-Place Flex Seating
- · Basic Empty Weight 2480
- 3600 pounds Max Takeoff Weight
- · Always Hangared
- · No Damage History
- 91.411 & 91.413 Checks
   October 2022
- Annual Inspection March 2023

Surface Illumination Lights

Prestige, Comfort & Convenience Package:

**Leather Bolstered Seats** 

**UV** Windows

Remote Keyless Entry

Interior/Exterior Covenience Lighting

INTERIOR