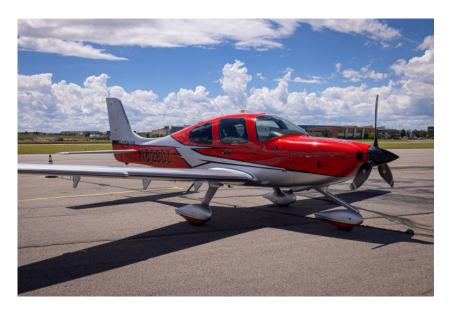

# CIRRUS SR22T G6 GTS

N828DZ

SN 1666

PRESENTED BY

LONE MOUNTAIN JETS

# CIRRUS SR22T G6 GTS

2018 G6 Cirrus SR22T with Perspective+ Avionics Cockpit. All GTS packages including, Garmin Iridium Satellite Phone and Weather, All Digital 4-in 1-Standby Instrument, Enhanced Stability Protection(ESP), Synthetic Vision Technology(SVT), Enhanced Vision System (EVS), FIKI, Air Conditioning, tubeless tires, Beringer brakes, and more!