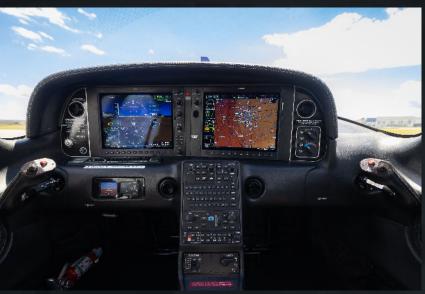

#### **AVIONICS**

**GTS** Package Including

Standard Equipment and Perspective 700 Select Package Including:

Cirrus Perspective+ by Garmin Cockpit

GMA 350c All-Digital Bluetooth Audio Panel

**QWERTY Keyboard Controller** 

Dual WAAS GPS/Comm/Nav Radios

Engine & Fuel Monitoring

ADS-B Out Transponder

ADS-B In Weather & Traffic

406 MHz ELT

FliteCharts & SafeTaxi

#### GFC700 Autopilot:

Electronic Stability and Protection (ESP)

**Dual ADAHRS** 

Hypoxia Check/Automatic Descent Mode

Blue Level Button

**Autopilot Stall Protection** 

Autopilot Coupled Go-Around

Flight Director

#### Cirrus Select Package:

Garmin Yaw Damper

Enhanced Vision System Camera (EVS)

Digital 4-in-1 Standby Instruments

Perspective Alerts, Awareness & Assistance Package:

**Active Traffic Information** 

Enhanced Terrain Awareness (eTAWS terrain warning)

#### Digital Advantage Package:

- 12" Garmin Screens
- Jeppesen ChartView
- Garmin FlightStream Mobile Connectivety
- SiriusXM Weather & Audio