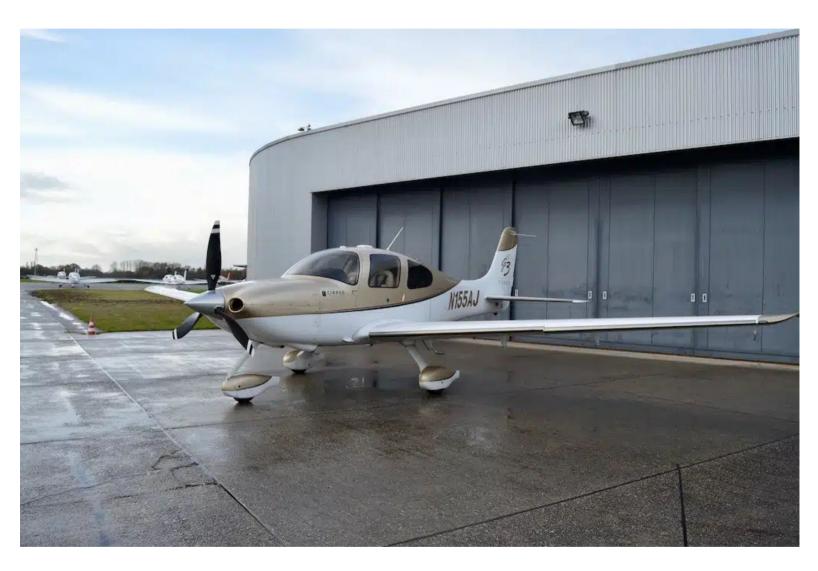

SPEC SHEET

2007 Cirrus SR22 TN G3 (N155AJ) S/N 2439

N155AJ is a low hour Turbo normalized SR22 boasting TKS anti-ice and Oxygen. With CAPs and line cutters not due until 2028 she is ready to give her next owner years of safe, fun and efficient flying.

SPEC

2007 Cirrus SR22 TN G3 (N155AJ) S/N 2439

#### Prop:

Hartzell 3-Bladed Lightweight Composite Propeller

2007 Cirrus SR22 TN G3 (N155AJ) S/N 2439