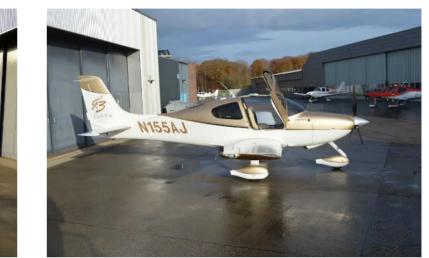

SPEC SHEET

2007 Cirrus SR22 TN G3 (N155AJ) S/N 2439

N155AJ is a low hour Turbo normalized SR22 boasting TKS anti-ice and Oxygen. With CAPs and line cutters not due until 2028 she is ready to give her next owner years of safe, fun and efficient flying.

#### Exterior:

Goldmist GTSX Scheme with chrome spinner and white steps