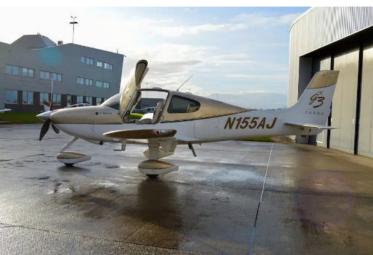

SPEC SHEET

2007 Cirrus SR22 TN G3 (N155AJ) S/N 2439

N155AJ is a low hour Turbo normalized SR22 boasting TKS anti-ice and Oxygen. With CAPs and line cutters not due until 2028 she is ready to give her next owner years of safe, fun and efficient flying.

#### Exterior:

Goldmist GTSX Scheme with chrome spinner and white steps