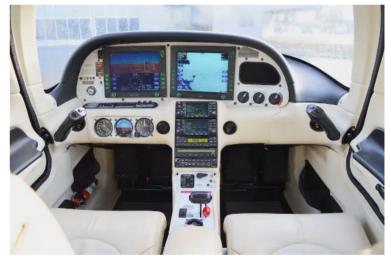

## AVIONICS

Avidyne Entegra Primary Color Flight Display (PFD) Avidyne EX 5000 Multifunction Display Garmin GMA 340 Audio Panel / Intercom Garmin GNS 430 Color GPS/NAV/COM Garmin GNS 430 Color GPS/NAV/COM STEC 55X Autopilot Garmin GTX-330 Transponder 406 Mhz ELT StormScope