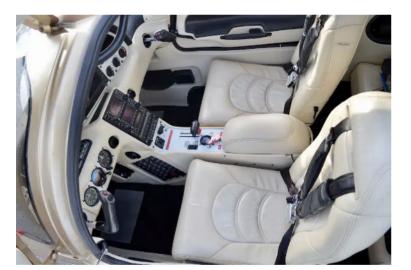

55X Autopilot Garmin GTX-330 Transponder 406 Mhz ELT StormScope

### SAFETY FEATURES

Cirrus Airframe Parachute System (CAPS) Standby Instruments 26G Energy-Absorbing Seating surrounded by a Rigid Roll Cage AMSafe Airbag Seatbelts (Crew Seats) 406MHz ELT



2007 Cirrus SR22 TN G3 (N155AJ) S/N 2439



### ADDITIONAL FEATURES

TKS De-Ice System 4-Place ANR Headsets Jacks 12V Power Outlet Convenience Seat Pockets Rosen Sun Visors

## EXTERIOR & INTERIOR

#### Exterior:

Goldmist GTSX Scheme with chrome spinner and white steps

#### Interior:

Ivory GTSX scheme

### ADDITIONAL INFO:

Located In: Groningen, Netherlands Contact: Philippe Polman Price: Call For Price Email: <u>ppolman@lonemountain.com</u> Phone: <u>+44-7794-501-432</u>



SPEC SHEET

2007 Cirrus SR22 TN G3 (N155AJ) S/N 2439