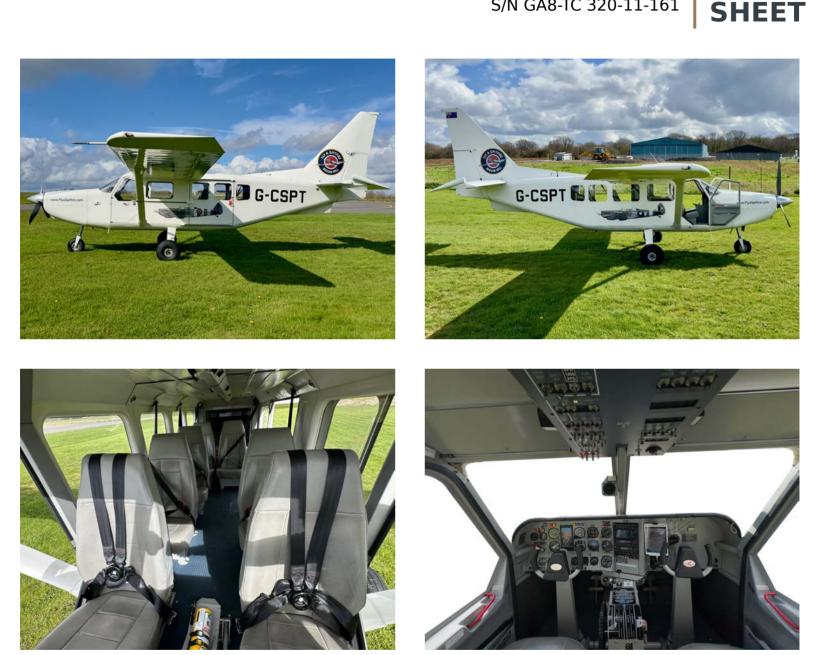

#### Airframe:

3600 Flight Hours Since New Annual Inspection due in February 2025 No Damage History Upgraded high-capacity battery

#### **Engine:**

Turbocharged Lycoming TIO-540-A New & installed in 2016 1,535 SMOH 2,000 TBO

#### Prop:

HARTZELL HC-C3YR-1RF 3 Blade Aluminum Prop Newly Overhauled (April 2024)

2011 Gippsaero GA8 Airvan (G-CSPT) S/N GA8-TC 320-11-161

### AVIONICS

Aspen EFD1000 PFD Garmin GTN 650 GPS/NAV/COM #1 Garmin GTR225A 8.33khz COM #2 Garmin GMA340 Audio panel J.P. Instruments EDM 800 Engine Management System Garmin GTX 33 Mode S transponder King KR87 Standby Electric Artificial Horizon Dual instrumentation; Full redundancy 406MHz ELT

### ADDITIONAL FEATURES

2 Leather crew seats Fastening points for 6 Leather passenger seats (5 provided) Cabin fan blower with passenger adjustable nozzles 8-Place Headsets Jacks Main Cabin Intercom System 12V Power Outlet Includes Wind Deflector for door-open operations Tow-Bar Can be supplied with or without approved GoPro mount on left wing strut

#### **Exterior:**

White

Interior:

Grey leather interior seats