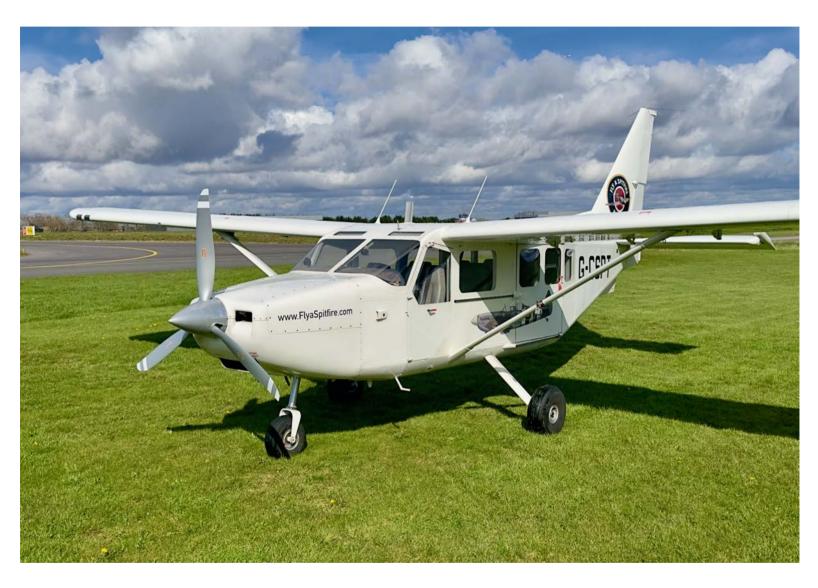

**SPEC** 

SHEET

2011 Gippsaero GA8 Airvan (G-CSPT) S/N GA8-TC 320-11-161

Lone Mountain Aircraft is pleased to bring this meticulously maintained Turbocharged GA8 Airvan to market. The Airvan is known for being a versatile workhorse for aerial surveying, cargo transport, skydiving operations, sightseeing and many other applications. This aircraft has spent most of its life as a formation camera ship for warbird pleasure flights. It has only been flown by professional pilots in this role and has been maintained to stringent EASA/CAA commercial standards. It has no damage history and is supplied with a freshly overhauled prop ready to give her next operator years of service.

### 2011 Gippsaero GA8 Airvan (G-CSPT) S/N GA8-TC 320-11-161