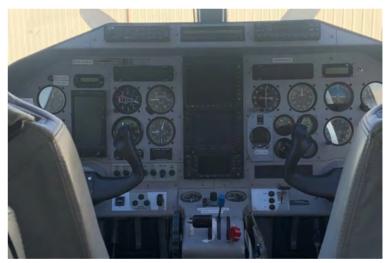

#### AVIONICS

Aspen EFD1000 Pro PFD w/SVT Garmin GMX200 Radar/Traffic Avidyne GPS 1 Garmin GNS430W GPS2 Garmin GTX300s STEC 55X + Auto Trim ADS-B Equipped