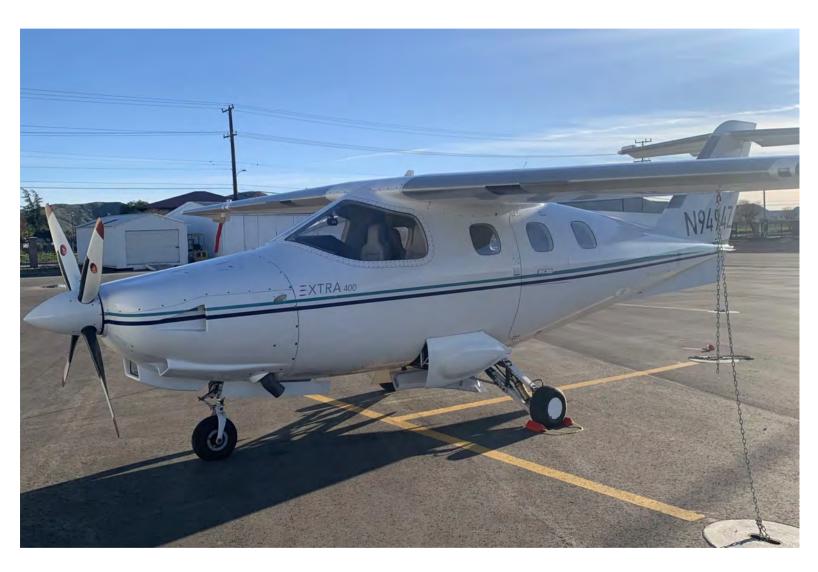

**SPEC** S/N 12 SHEET

UNIQUE opportunity to own a rare & hard to find EA-400! This is a really well cared for, versatile, high-wing pressurized 6-seater. N9494Z has a great list of equipment upgrades plus the performance of a 706 hour (SNEW) Continental engine. The EA-400 was a truly clean-sheet design from Extra - it simply looks fast just sitting on the ramp! For a brand that has its roots in aerobatic flying and competition flying, the EA-400 is a tremendous competitor in the 6-seat cabin space that retains the nimble characteristics of other Extra Aircraft. Logbooks & additional photos are available.

#### **Exterior:**

White w/ Blue & Teal Detail, Red Tips Propeller

Interior:

Grey Perforated Leather Interior Seats, Carpet Flooring