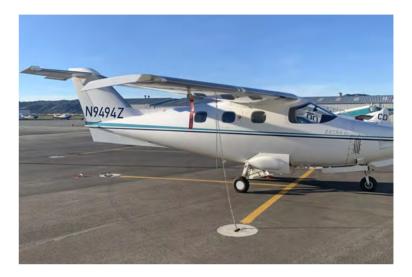

**SPEC** S/N 12 SHEET

UNIQUE opportunity to own a rare & hard to find EA-400! This is a really well cared for, versatile, high-wing pressurized 6-seater. N9494Z has a great list of equipment upgrades plus the performance of a 706 hour (SNEW) Continental engine. The EA-400 was a truly clean-sheet design from Extra - it simply looks fast just sitting on the ramp! For a brand that has its roots in aerobatic flying and competition flying, the EA-400 is a tremendous competitor in the 6-seat cabin space that retains the nimble characteristics of other Extra Aircraft. Logbooks & additional photos are available.

#### **Exterior:**

White w/ Blue & Teal Detail, Red Tips Propeller

Interior:

Grey Perforated Leather Interior Seats, Carpet Flooring