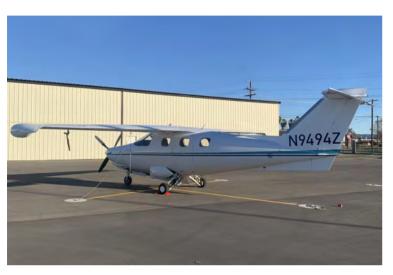

**SPEC** S/N 12 SHEET

UNIQUE opportunity to own a rare & hard to find EA-400! This is a really well cared for, versatile, high-wing pressurized 6-seater. N9494Z has a great list of equipment upgrades plus the performance of a 706 hour (SNEW) Continental engine. The EA-400 was a truly clean-sheet design from Extra - it simply looks fast just sitting on the ramp! For a brand that has its roots in aerobatic flying and competition flying, the EA-400 is a tremendous competitor in the 6-seat cabin space that retains the nimble characteristics of other Extra Aircraft. Logbooks & additional photos are available.

#### **Exterior:**

White w/ Blue & Teal Detail, Red Tips Propeller

Interior:

Grey Perforated Leather Interior Seats, Carpet Flooring