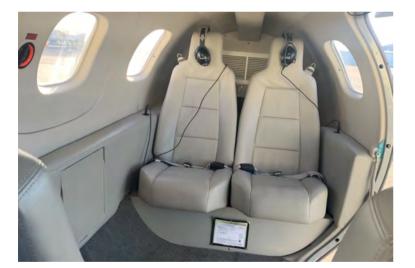

#### **Exterior:**

White w/ Blue & Teal Detail, Red Tips Propeller

Interior:

Grey Perforated Leather Interior Seats, Carpet Flooring