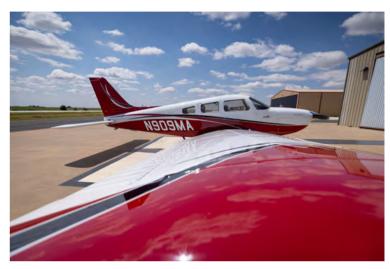

#### EXTERIOR & INTERIOR

**Exterior:** 

Matterhorn White with Deep Red and Gloss Black Stripes.

Interior:

Gray leather seating