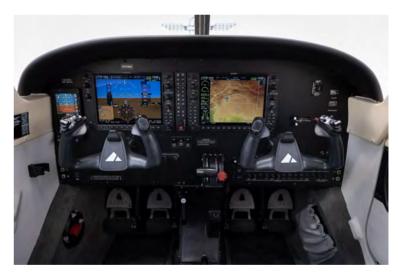

### AVIONICS

Garmin G1000 NXI

Synthetic Vision Technology

**Dual WAAS GPS receivers** 

**Dual ADHARS Computers** 

Garmin 10.6" LCD Displays

Wireless Flight Stream 510 Connectivity

Aspen Digital Backup Instrumentation

Garmin GMA1360 Digital Audio Panel

Garmin Remote GTX345R ADS-B In & Out Transponder

Garmin GFC-700 Digital Autopilot

EngineView Engine and Fuel Monitoring

Enhanced Ground Proximity Warning System (TAWS-B)

Garmin SafeTaxi

Digital Fuel Gauges