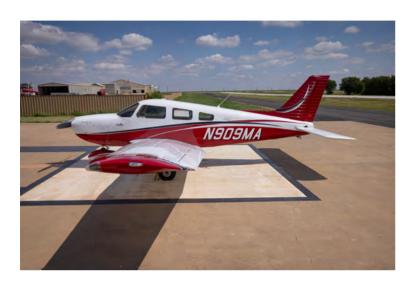

#### EXTERIOR & INTERIOR

**Exterior:** 

Matterhorn White with Deep Red and Gloss Black Stripes.

Interior:

Gray leather seating