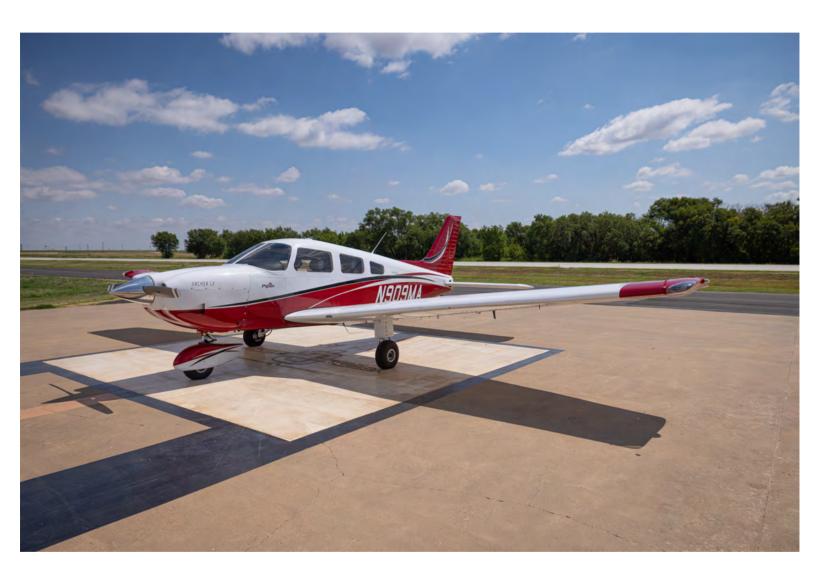

2019 PIPER ARCHER LX (N909MA) S/N 2881186 SPEC SHEET

Loaded 2019 Archer LX. Stay comfortable with PiperAire Air Conditioning and the added safety features and capabilities with the Garmin G1000 Nxi Avionics. Complete Logbooks are available!

## 2019 PIPER ARCHER LX (N909MA) S/N 2881186

SPEC SHEET

#### EXTERIOR & INTERIOR

**Exterior:** 

Matterhorn White with Deep Red and Gloss Black Stripes.

Interior:

Gray leather seating