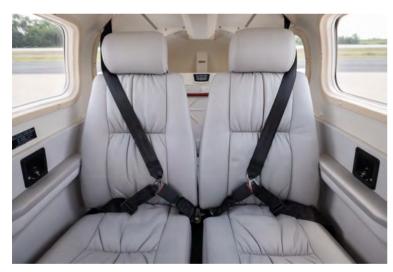

#### EXTERIOR & INTERIOR

**Exterior:** 

Matterhorn White with Deep Red and Gloss Black Stripes.

Interior:

Gray leather seating