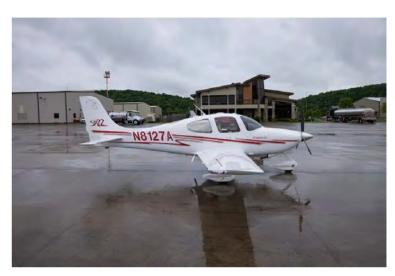

2003 CIRRUS SR22 (N8127A) S/N 0653 SPEC SHEET

This aircraft comes with a fresh CAPS repack! Desirable upgrades including dual GTN 650 Xi and a Avidyne DFC90 Autopilot. Additional engine monitoring made easy with the BlueMAX data recorder. Enjoy years of flying with a recent overhaul completed. This aircraft is ready for a new hangar to call home.

**Exterior:** 

Overall White With Cardinal Red Striping

Interior:

Dove Leather Interior