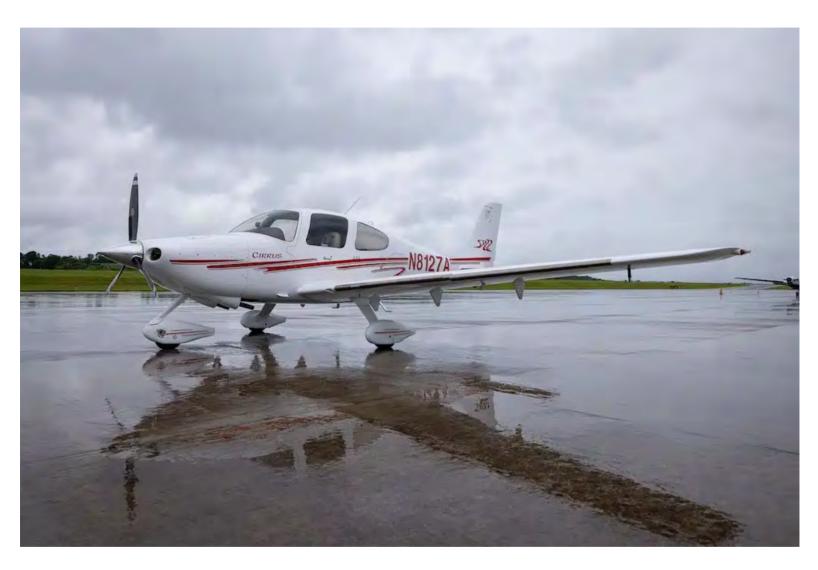

2003 CIRRUS SR22 (N8127A) S/N 0653 SPEC SHEET

This aircraft comes with a fresh CAPS repack! Desirable upgrades including dual GTN 650 Xi and a Avidyne DFC90 Autopilot. Additional engine monitoring made easy with the BlueMAX data recorder. Enjoy years of flying with a recent overhaul completed. This aircraft is ready for a new hangar to call home.

**Exterior:** 

Overall White With Cardinal Red Striping

Interior:

Dove Leather Interior