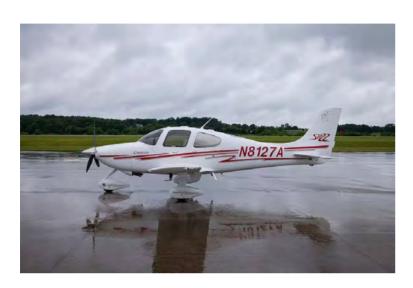

2003 CIRRUS SR22 (N8127A) S/N 0653 SPEC SHEET

This aircraft comes with a fresh CAPS repack! Desirable upgrades including dual GTN 650 Xi and a Avidyne DFC90 Autopilot. Additional engine monitoring made easy with the BlueMAX data recorder. Enjoy years of flying with a recent overhaul completed. This aircraft is ready for a new hangar to call home.

**Exterior:** 

Overall White With Cardinal Red Striping

Interior:

Dove Leather Interior