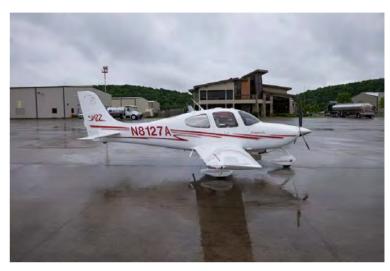

2003 CIRRUS SR22 (N8127A) S/N 0653 SPEC SHEET

This aircraft comes with a fresh CAPS repack! Desirable upgrades including dual GTN 650 Xi and a Avidyne DFC90 Autopilot. Additional engine monitoring made easy with the BlueMAX data recorder. Enjoy years of flying with a recent overhaul completed. This aircraft is ready for a new hangar to call home.

#### EXTERIOR & INTERIOR

**Exterior:** 

Overall White With Cardinal Red Striping

Interior:

Dove Leather Interior