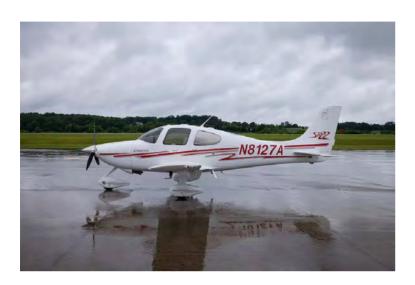

2003 CIRRUS SR22 (N8127A) S/N 0653 SPEC SHEET

This aircraft comes with a fresh CAPS repack! Desirable upgrades including dual GTN 650 Xi and a Avidyne DFC90 Autopilot. Additional engine monitoring made easy with the BlueMAX data recorder. Enjoy years of flying with a recent overhaul completed. This aircraft is ready for a new hangar to call home.

#### EXTERIOR & INTERIOR

**Exterior:** 

Overall White With Cardinal Red Striping

Interior:

Dove Leather Interior