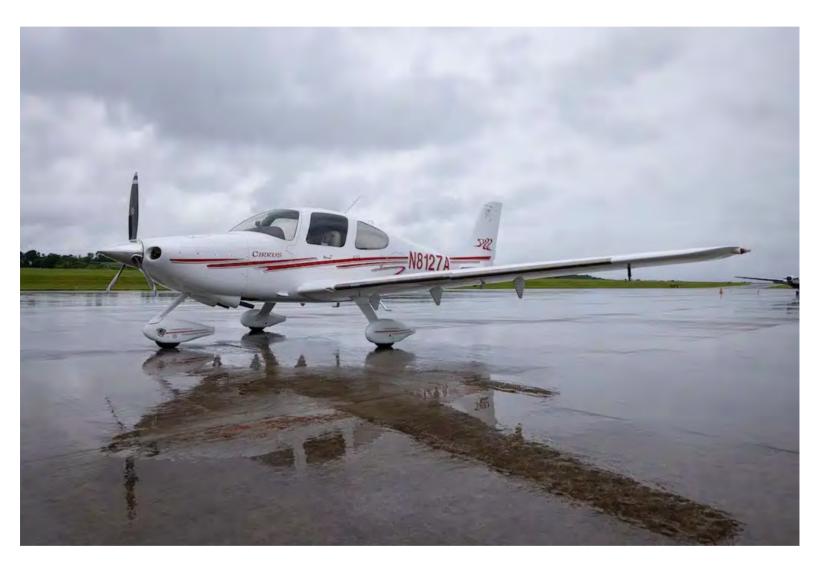

2003 CIRRUS SR22 (N8127A) S/N 0653 SPEC SHEET

This aircraft comes with a fresh CAPS repack! Desirable upgrades including dual GTN 650 Xi and a Avidyne DFC90 Autopilot. Additional engine monitoring made easy with the BlueMAX data recorder. Enjoy years of flying with a recent overhaul completed. This aircraft is ready for a new hangar to call home.

#### EXTERIOR & INTERIOR

**Exterior:** 

Overall White With Cardinal Red Striping

Interior:

Dove Leather Interior