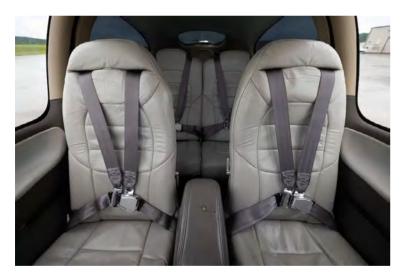

#### EXTERIOR & INTERIOR

**Exterior:** 

Overall White With Cardinal Red Striping

Interior:

Dove Leather Interior