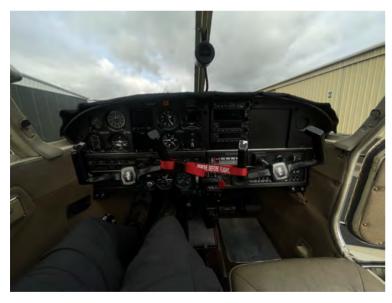

#### AVIONICS

Dual Garmin G5's

Garmin GNX375 GPS

ADS-B Equipped (Out/In)

**WAAS** Equipped

Dual Garmin GTR225's

Terrain Warning

Digital Engine Monitor (JP instruments EDM-700 Engine Monitor)