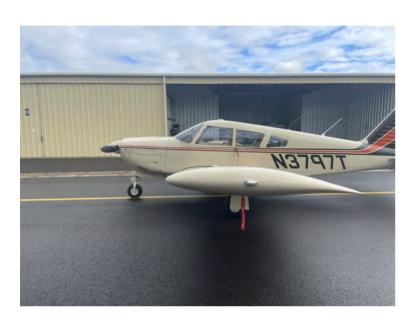

1967 Piper PA-28R-180 (N3797T) S/N 28R-30110 SPEC SHEET

Fly-away ready Piper Arrow! Nice upgrades to the panel, AD's complied with, and low-time. Well-maintained and properly flown Arrow makes for a great trainer, family flyer, or first aircraft! Strong useful load for its class combined with complete logs, no damage history, and a mid-time engine with a recent prop overhaul!

#### EXTERIOR AND INTERIOR

**Exterior:** 

Dark Cream Base with Piper Black and Orange/Red Trim

Interior:

Leather Redone, Beige Leather Interior Throughout