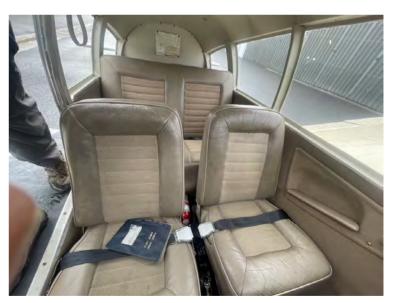

#### EXTERIOR AND INTERIOR

**Exterior:** 

Dark Cream Base with Piper Black and Orange/Red Trim

Interior:

Leather Redone, Beige Leather Interior Throughout