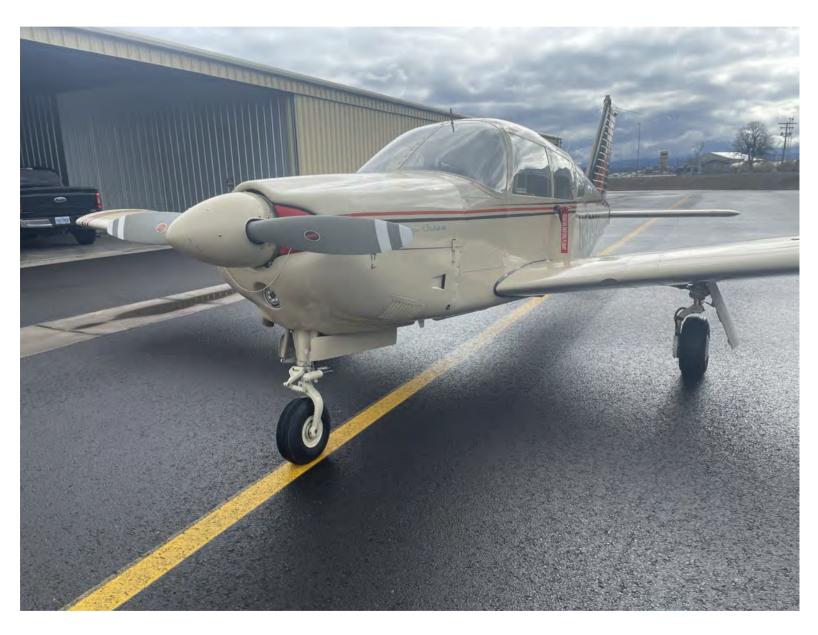

1967 Piper PA-28R-180 (N3797T) S/N 28R-30110 SPEC SHEET

Fly-away ready Piper Arrow! Nice upgrades to the panel, AD's complied with, and low-time. Well-maintained and properly flown Arrow makes for a great trainer, family flyer, or first aircraft! Strong useful load for its class combined with complete logs, no damage history, and a mid-time engine with a recent prop overhaul!

#### EXTERIOR AND INTERIOR

**Exterior:** 

Dark Cream Base with Piper Black and Orange/Red Trim

Interior:

Leather Redone, Beige Leather Interior Throughout