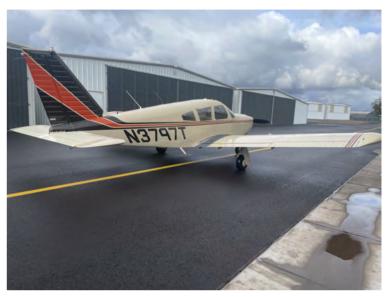

1967 Piper PA-28R-180 (N3797T) S/N 28R-30110 SPEC SHEET

Fly-away ready Piper Arrow! Nice upgrades to the panel, AD's complied with, and low-time. Well-maintained and properly flown Arrow makes for a great trainer, family flyer, or first aircraft! Strong useful load for its class combined with complete logs, no damage history, and a mid-time engine with a recent prop overhaul!

#### EXTERIOR AND INTERIOR

**Exterior:** 

Dark Cream Base with Piper Black and Orange/Red Trim

Interior:

Leather Redone, Beige Leather Interior Throughout