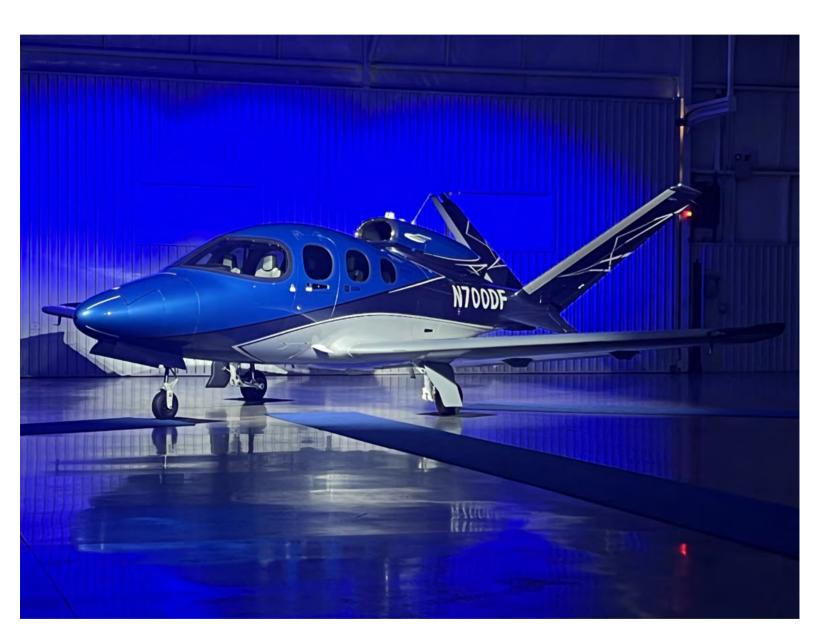

2023 CIRRUS SF50 G2+ VISION JET (N700DF) S/N 0449 SHEET

Stand out on the ramp in this Arrivée Generation 2+ SF50 Vision Jet. Enjoy the improvements of the G2+ aircraft from FL310 with longer range and payload capability, Safe Return Auto Land and much more! Jet Stream through May 26, 2025 and 306 hours that will transfer to the new owner. Priority Type Training Slots are also available through your purchase with Lone Mountain Aircraft. Low financing rates available, so contact Lone Mountain Aircraft today at 1-888-566-3686 to get this great aircraft into your hangar soon!

#### **Exterior:**

Rio Blue Arriveé Exterior

#### Interior:

Premium Arriveé Interior with Light Gray executive seating and center console included. Cross country seats included.