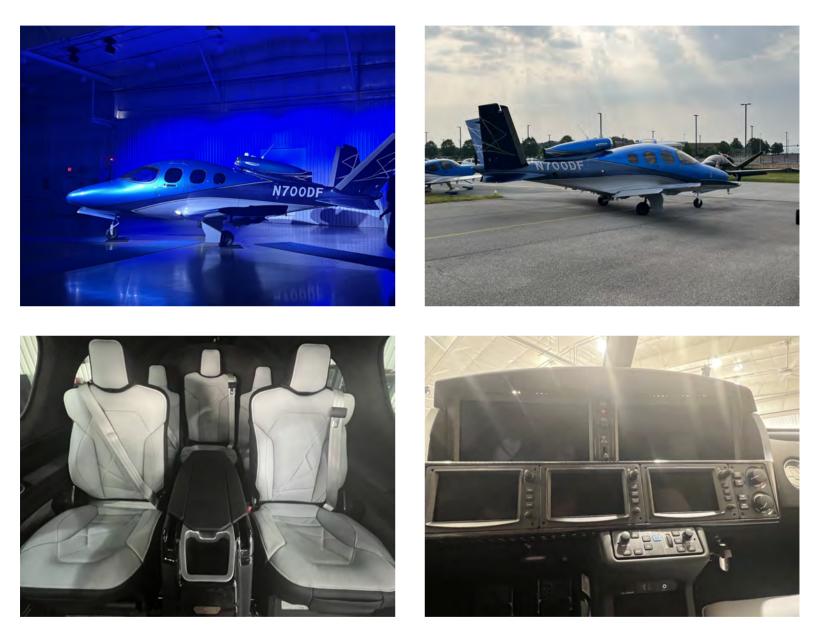

2023 CIRRUS SF50 G2+ VISION JET (N700DF) S/N 0449 SHEET

Stand out on the ramp in this Arrivée Generation 2+ SF50 Vision Jet. Enjoy the improvements of the G2+ aircraft from FL310 with longer range and payload capability, Safe Return Auto Land and much more! Jet Stream through May 26, 2025 and 306 hours that will transfer to the new owner. Priority Type Training Slots are also available through your purchase with Lone Mountain Aircraft. Low financing rates available, so contact Lone Mountain Aircraft today at 1-888-566-3686 to get this great aircraft into your hangar soon!

#### **Exterior:**

Rio Blue Arriveé Exterior

#### Interior:

Premium Arriveé Interior with Light Gray executive seating and center console included. Cross country seats included.

## AVIONICS

Elite Package to Include:

Enhanced Awareness Package: Digital Real Time Weather Radar Enhanced Vision System (EVS Camera) Surface Watch ChartView Electronic Charts

Pro Pilot Package: Traffic Collision Avoidance System Terrain Awareness System Additional AHRS & Air Data Computer Additional Digital Transponder Co-Pilot Q.D. Oxygen System Document View

Premium Luxury Package: Premium Leather Interior Executive Seating Configuration with Center Console 6th & 7th XC Seats Enhanced Interior Lighting

Productivity & Experience Package: 22" Entertainment Display Power Station with HDMI & USB Power Multi-Zone Climate Controls GoGo WiFi