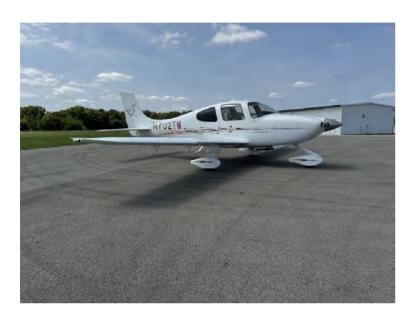

2006 CIRRUS SR20 G2 (N702TM) S/N 1649 SPEC SHEET

A very well maintained and upgraded 2006 Cirrus SR20 G2. 2TM is equipped with GTN 650's, Avidyne DFC-90 Autopilot, FlightStream 210, XM Weather/Audio, ADS-B In/Out, CMAX/EMAX, and more! Engine and Prop were overhauled in 2010 following a hard landing with 1,000hrs since. Aircraft will come with Sheepskin Crew Seat Covers and a Bruce's custom aircraft cover. Additional pictures and scanned logbooks available on request. Don't miss your chance to own this clean and well-equipped airplane!

### **Exterior:**

Overall White with Red and Gold Vinyl Stripes "Southwest Scheme" - Polished Spinner