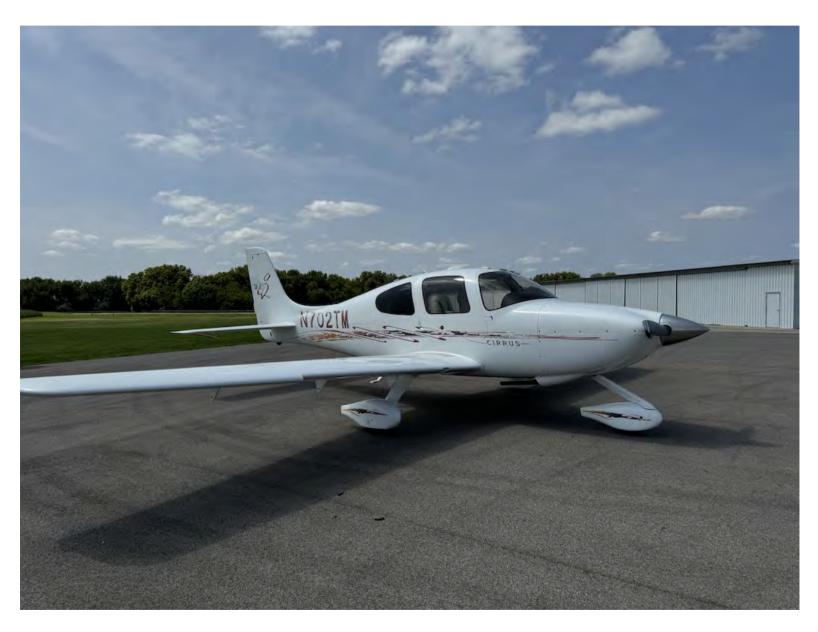

2006 CIRRUS SR20 G2 (N702TM) S/N 1649 SPEC SHEET

A very well maintained and upgraded 2006 Cirrus SR20 G2. 2TM is equipped with GTN 650's, Avidyne DFC-90 Autopilot, FlightStream 210, XM Weather/Audio, ADS-B In/Out, CMAX/EMAX, and more! Engine and Prop were overhauled in 2010 following a hard landing with 1,000hrs since. Aircraft will come with Sheepskin Crew Seat Covers and a Bruce's custom aircraft cover. Additional pictures and scanned logbooks available on request. Don't miss your chance to own this clean and well-equipped airplane!

### **Exterior:**

Overall White with Red and Gold Vinyl Stripes "Southwest Scheme" - Polished Spinner