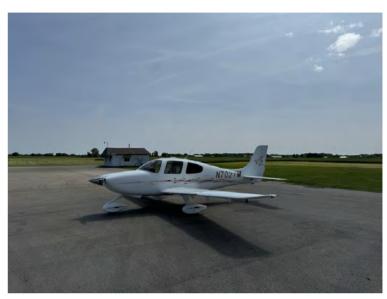

2006 CIRRUS SR20 G2 (N702TM) S/N 1649 SPEC SHEET

A very well maintained and upgraded 2006 Cirrus SR20 G2. 2TM is equipped with GTN 650's, Avidyne DFC-90 Autopilot, FlightStream 210, XM Weather/Audio, ADS-B In/Out, CMAX/EMAX, and more! Engine and Prop were overhauled in 2010 following a hard landing with 1,000hrs since. Aircraft will come with Sheepskin Crew Seat Covers and a Bruce's custom aircraft cover. Additional pictures and scanned logbooks available on request. Don't miss your chance to own this clean and well-equipped airplane!

### **Exterior:**

Overall White with Red and Gold Vinyl Stripes "Southwest Scheme" - Polished Spinner