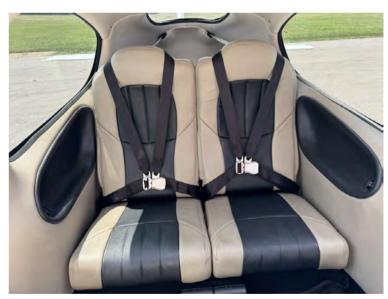

### SAFETY FEATURES

Cirrus Airframe Parachute System (CAPS)

Roll Cage

AMSafe Airbag Seatbelts (Crew Seats)

**Dual Batteries** 

**Dual Alternators** 

2006 CIRRUS SR20 G2 (N702TM) S/N 1649 SPEC SHEET

### Interior:

Sand Leather with Onyx Accents, Sheepskin Crew Seat Covers