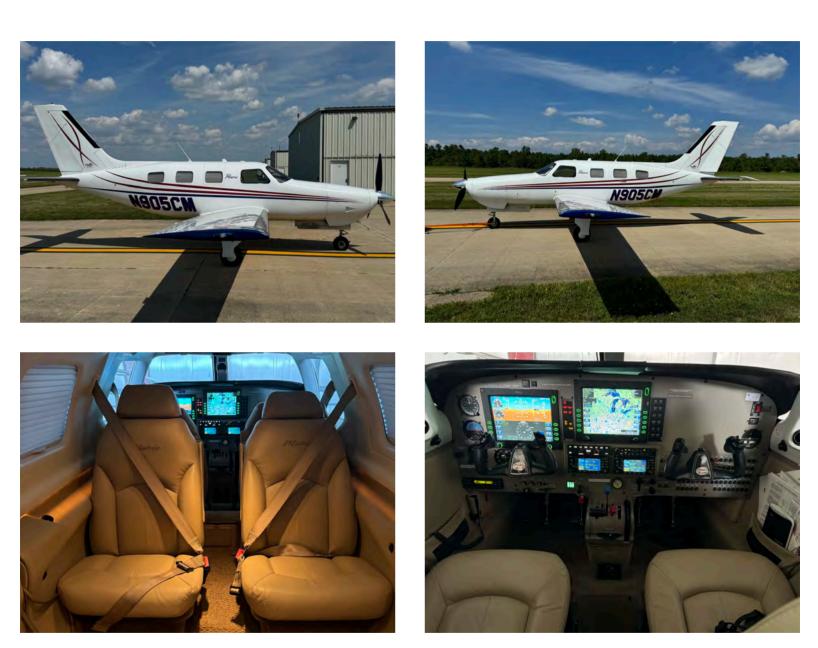

# AVIONICS

Avidyne Entegra PFD/MFD Dual Garmin 430W's Nav/Comm Garmin GMA340 Audio Panel Avidyne DFC90 Autopilot Garmin GTX 330 ES Transponder with ADS-B Out XM Weather Upgrade CMax Electronic Approach Charts Avidyne TAS610 Dual Antenna Traffic Advisory System TAWS

### Exterior:

Overall Matterhorn White (P6294) with Cayenne Red Pearl (F2816) and Dark Blue Metallic (P1230) stripes.

### Interior:

Dark Khaki cultured leather interior with color-coordinated carpeting and matching leather side panels.