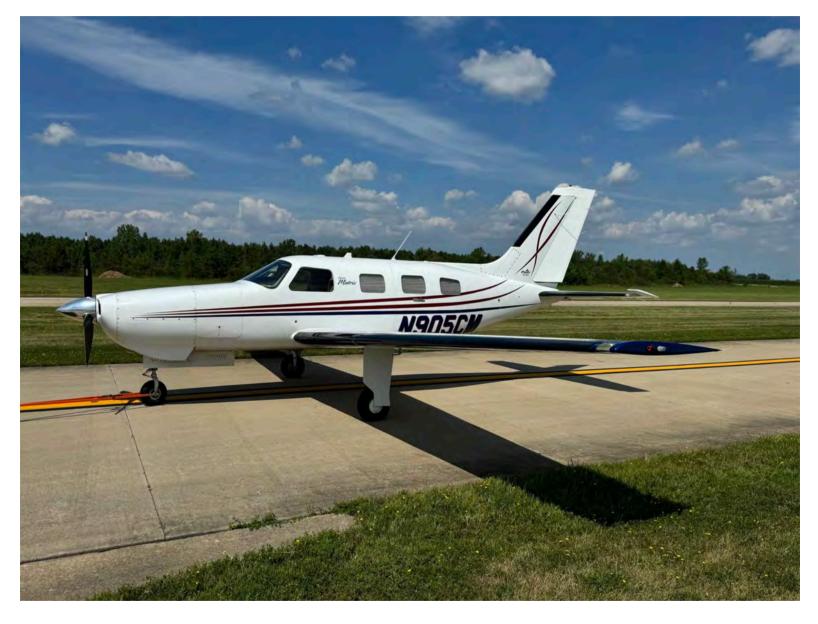

2009 Piper Malibu Matrix PA46R-350T (N905CM) N S/N 4692094

**SPEC** 

SHEET

N905CM is a 2009 Piper PA46R-350T (Piper Malibu Matrix). This one shows well, has been service center maintained and professionally flown. Check out this unpressurized, 6-seat version with a useful load of 1297 pounds.

### Exterior:

Overall Matterhorn White (P6294) with Cayenne Red Pearl (F2816) and Dark Blue Metallic (P1230) stripes.