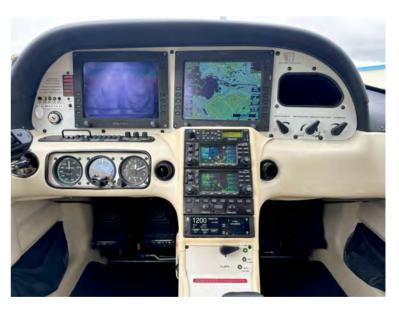

#### AVIONICS

Avidyne EXP5000 PFD/MFD
DFC90 Autopilot
Dual Garmin GNS430W
FWD WAAS Antenna GPS/XM
PS Engineering PMA-450
Lynx NGT-9000D ADS-B Compliant Transponder w/ ACK A-30.9 encoder interfaced with PFD/MFD TAWS