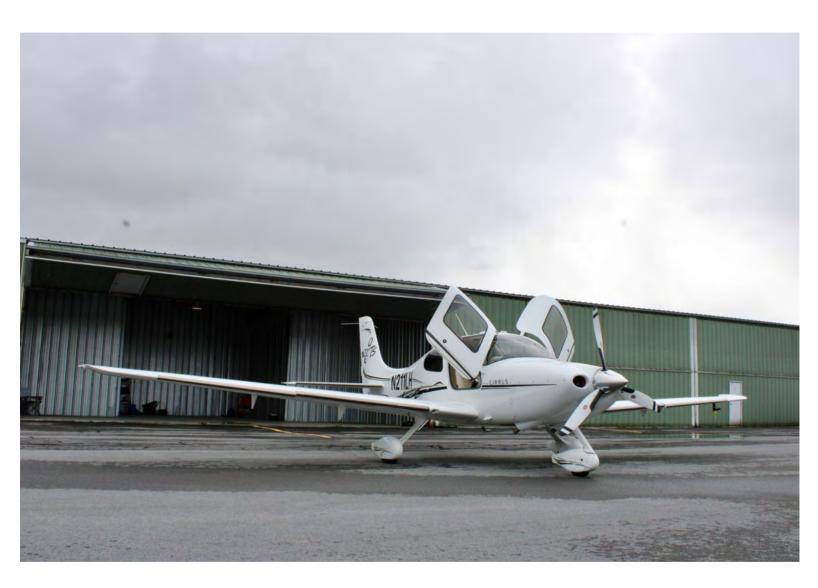

2006 CIRRUS SR22 G2 GTS (N211LH) S/N 1831 SPEC SHEET

Lone Mountain Aircraft is proud to introduce N211LH! A Generation 2 SR22 GTS equipped with a DFC90 autopilot, dual 430 WAAS, and much more! Don't pass up this well cared for aircraft.

2006 CIRRUS SR22 G2 GTS (N211LH) S/N 1831 SPEC SHEET

2006 CIRRUS SR22 G2 GTS (N211LH) S/N 1831 SPEC SHEET

| Е | - X | TE | R | R | R | TF | - R | R |
|---|-----|----|---|---|---|----|-----|---|

**Exterior:** 

All Over White with Two Tone Gold and Black Accent Striping