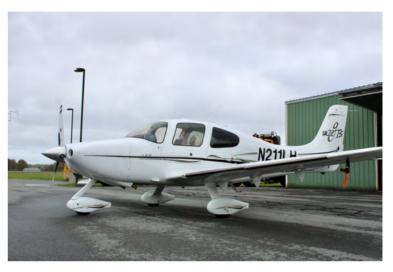

2006 CIRRUS SR22 G2 GTS (N211LH) S/N 1831 SPEC SHEET

Lone Mountain Aircraft is proud to introduce N211LH! A Generation 2 SR22 GTS equipped with a DFC90 autopilot, dual 430 WAAS, and much more! Don't pass up this well cared for aircraft.

2006 CIRRUS SR22 G2 GTS (N211LH) S/N 1831 SPEC SHEET

2006 CIRRUS SR22 G2 GTS (N211LH) S/N 1831 SPEC SHEET

| Е | - X | TE | R | R | R | TF | - R | R |
|---|-----|----|---|---|---|----|-----|---|

**Exterior:** 

All Over White with Two Tone Gold and Black Accent Striping