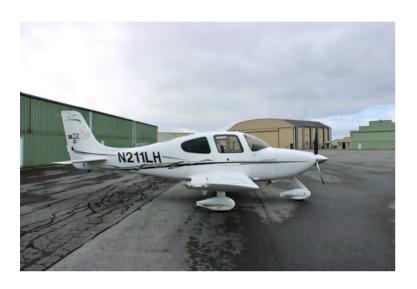

2006 CIRRUS SR22 G2 GTS (N211LH) S/N 1831 SPEC SHEET

Lone Mountain Aircraft is proud to introduce N211LH! A Generation 2 SR22 GTS equipped with a DFC90 autopilot, dual 430 WAAS, and much more! Don't pass up this well cared for aircraft.

2006 CIRRUS SR22 G2 GTS (N211LH) S/N 1831 SPEC SHEET

2006 CIRRUS SR22 G2 GTS (N211LH) S/N 1831 SPEC SHEET

| Е | - X | TE | R | R | R | TF | - R | R |
|---|-----|----|---|---|---|----|-----|---|

**Exterior:** 

All Over White with Two Tone Gold and Black Accent Striping