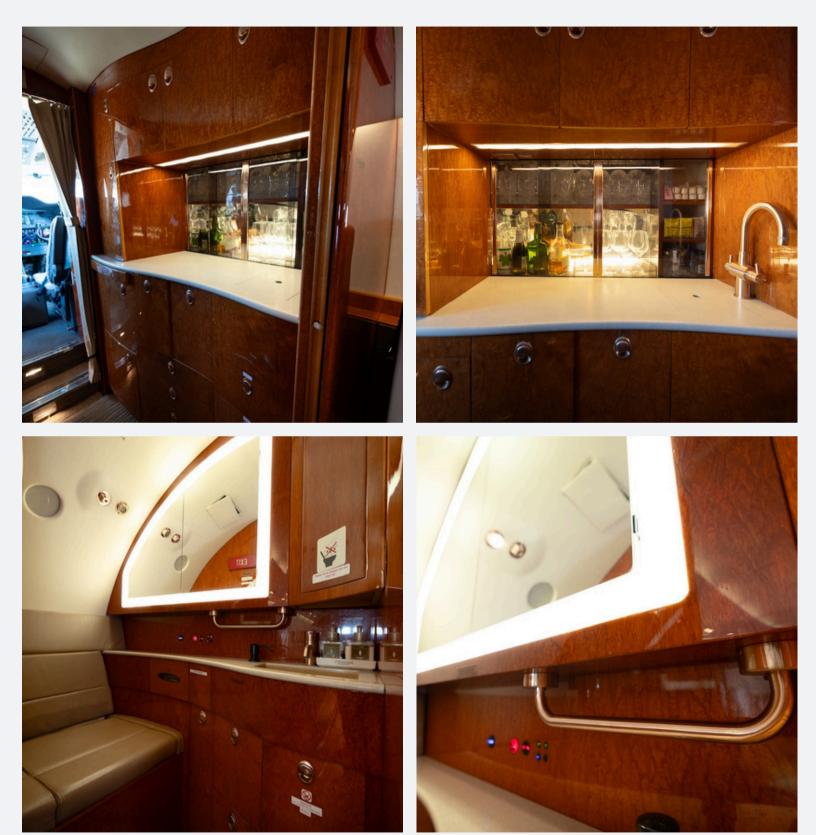

INS 4000S – July 2023 COMMUNICATIONS: SATCOM: UNIVERSAL AERO 1 COMM: 2 COLLINS VHF 422D HFCOMM: 2 HONEYWELL KHF 950 AIRBORNE Phone: IRIDIUM WIFI: Gogo Business Avance L3 ELT: Artex 406 ELT

AVIONICS - TRAFFIC, TERRIAN AND WEATHER: TCAS System: TCAS II Mode S TRANSPONDER: Dual COLLINS TDR-94D EGPWS: HONEYWELL MARK V RADAR: COLLINS WXR 850





## INTERIOR

#### Refurbished: 2013 by Jetcorp

Passengers: 9

Interior Notes:

- Six berthable single chairs with leg rests and a three-place divan with end cabinets
- Forward galley with an aft lav aft
- Crew jumpseat
- Airshow 410 w/ worldwide maps
- Forward and aft 17" rosen bulkhead monitors
- Cabin speaker system
- Individual headphone controls at passenger seats
- Dual DVD/CD
- US and EU power outlets









INTERIOR

N283DJ GULFSTREAM G200



GALLEY DETAIL, AFT LAVATORY

## LONE MOUNTAIN

N283DJ GULFSTREAM G200

N283DJ GULFSTREAM G200

### **DETAIL CONDITION/CLOSE-UP**





## EXTERIOR

#### Date: July 2020

Platinum Mica w/ Aristo Blue, Misty Blue & Light Persimmon – Weststar Aviation







SALES DIRECTOR, LONE MOUNTAIN JETS | +1.630.414.1293

## EXTERIOR DETAIL















## ENGINE

Engine Make / Model: P&W PW306A Engine I - Serial# PCECC0103 TSN: 6,825 Engine 2 - Serial# PCECC0108 TSN: 6,825 APU: GRT GTCP36-150 – SN P-155 APU TSN: 4800/5158 Cycles Engine on P&W ESP Gold Lite program, \$390/Engine/Hour APU on JSSI On Gulfstream MyCMP









N283DJ GULFSTREAM G200