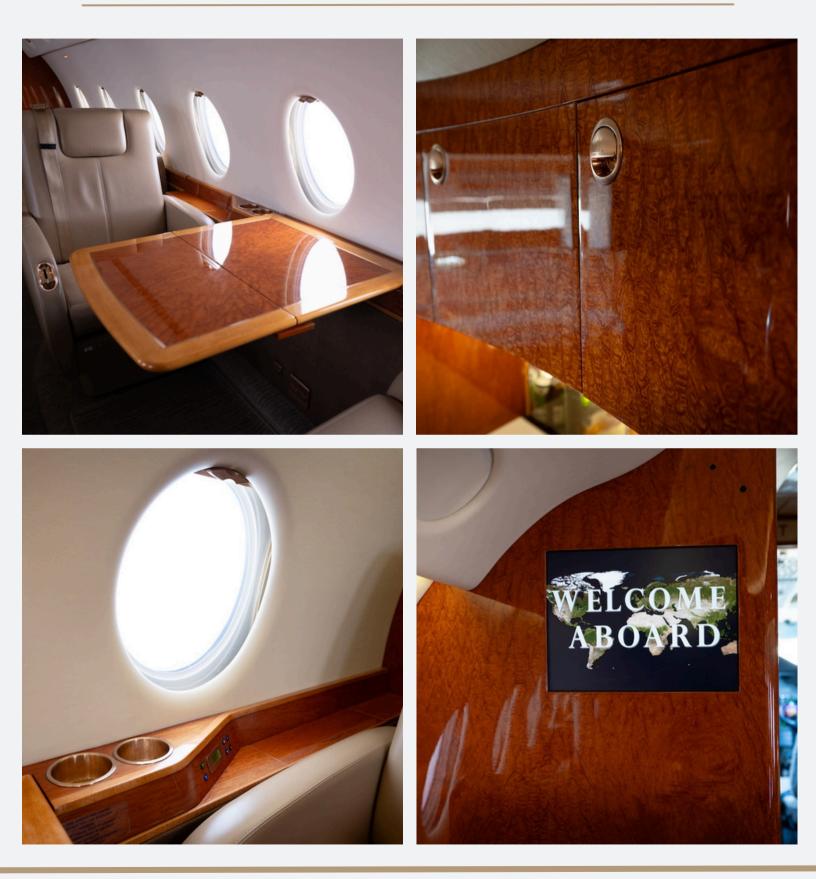

## INTERIOR

#### Refurbished: 2013 by Jetcorp

Passengers: 9

Interior Notes:

- Six berthable single chairs with leg rests and a three-place divan with end cabinets
- Forward galley with an aft lav aft
- Crew jumpseat
- Airshow 410 w/ worldwide maps
- Forward and aft 17" rosen bulkhead monitors
- Cabin speaker system
- Individual headphone controls at passenger seats
- Dual DVD/CD
- US and EU power outlets