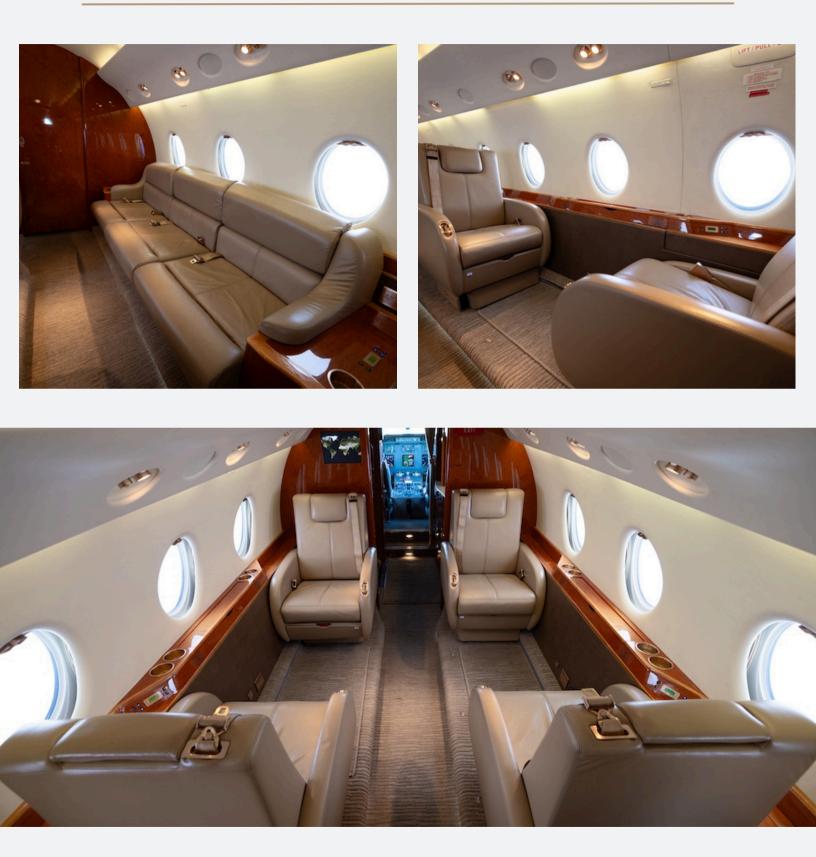

## INTERIOR

#### Refurbished: 2013 by Jetcorp

Passengers: 9

Interior Notes:

- Six berthable single chairs with leg rests and a three-place divan with end cabinets
- Forward galley with an aft lav aft
- Crew jumpseat
- Airshow 410 w/ worldwide maps
- Forward and aft 17" rosen bulkhead monitors
- Cabin speaker system
- Individual headphone controls at passenger seats
- Dual DVD/CD
- US and EU power outlets