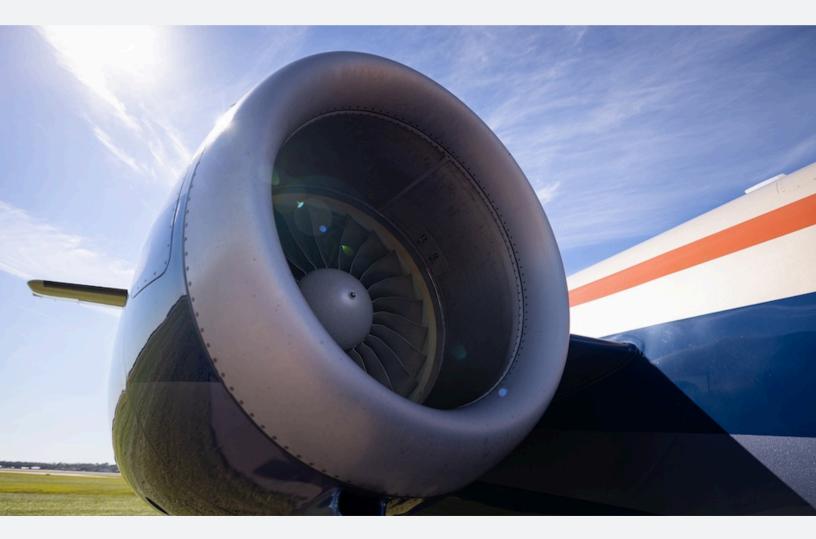

## ENGINE

Engine Make / Model: P&W PW306A Engine I - Serial# PCECC0103 TSN: 6,825 Engine 2 - Serial# PCECC0108 TSN: 6,825 APU: GRT GTCP36-150 – SN P-155 APU TSN: 4800/5158 Cycles Engine on P&W ESP Gold Lite program, \$390/Engine/Hour APU on JSSI On Gulfstream MyCMP