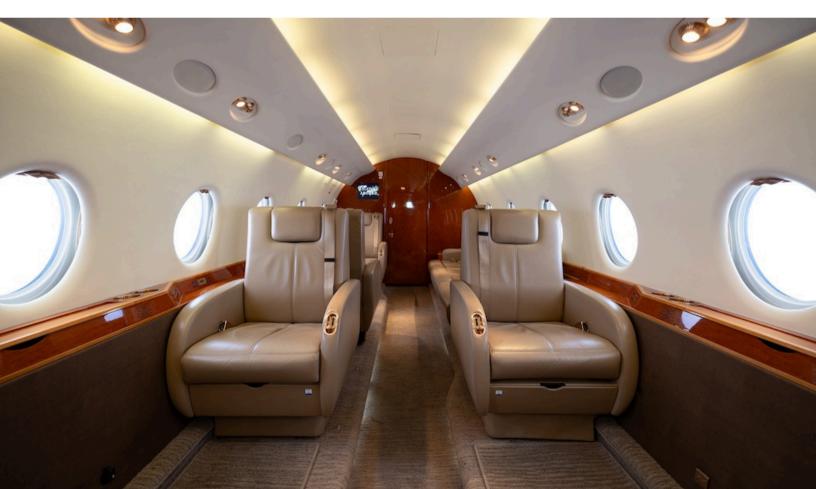

## INTERIOR

#### Refurbished: 2013 by Jetcorp

Passengers: 9

Interior Notes:

- Six berthable single chairs with leg rests and a three-place divan with end cabinets
- Forward galley with an aft lav aft
- Crew jumpseat
- Airshow 410 w/ worldwide maps
- Forward and aft 17" rosen bulkhead monitors
- Cabin speaker system
- Individual headphone controls at passenger seats
- Dual DVD/CD
- US and EU power outlets