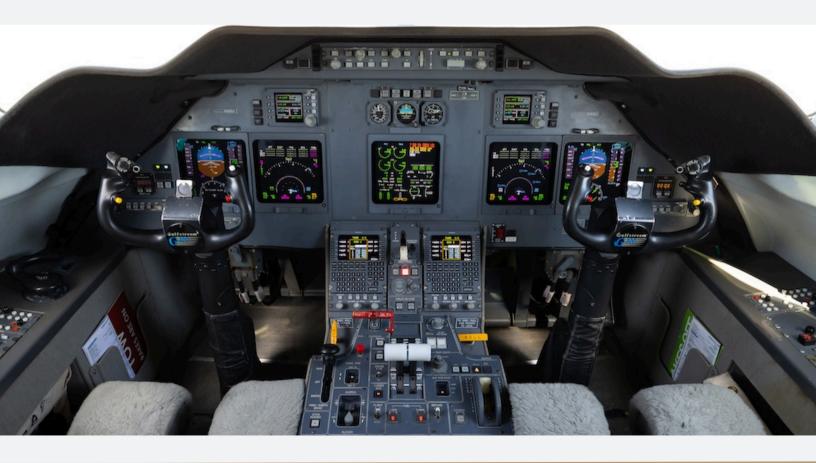

## AVIONICS

NAVIGATION: FDS: COLLINS 5-TUBE Auto Pilot: COLLINS FCC 4000 ADF: 2 COLLINS ADF 462 EFIS: COLLINS 5 TUBE LASEREF: HONEYWELL LASEREF V FMS: 2 UNIVERSAL UNS 1E

#### DATA:

ALT: COLLINS ALT-4000 Radio Alt CVR: UNIVERSAL CVR120 ADC: 2 COLLINS ADC 850E DME: 2 COLLINS DME 442 FDR: HONEYWEYLL – 57 Parameter GPS: 2 COLLINS 4000S – July 2023 COMMUNICATIONS: SATCOM: UNIVERSAL AERO 1 COMM: 2 COLLINS VHF 422D HFCOMM: 2 HONEYWELL KHF 950 AIRBORNE Phone: IRIDIUM WIFI: Gogo Business Avance L3 ELT: Artex 406 ELT

AVIONICS - TRAFFIC, TERRIAN AND WEATHER: TCAS System: TCAS II Mode S TRANSPONDER: Dual COLLINS TDR-94D EGPWS: HONEYWELL MARK V RADAR: COLLINS WXR 850