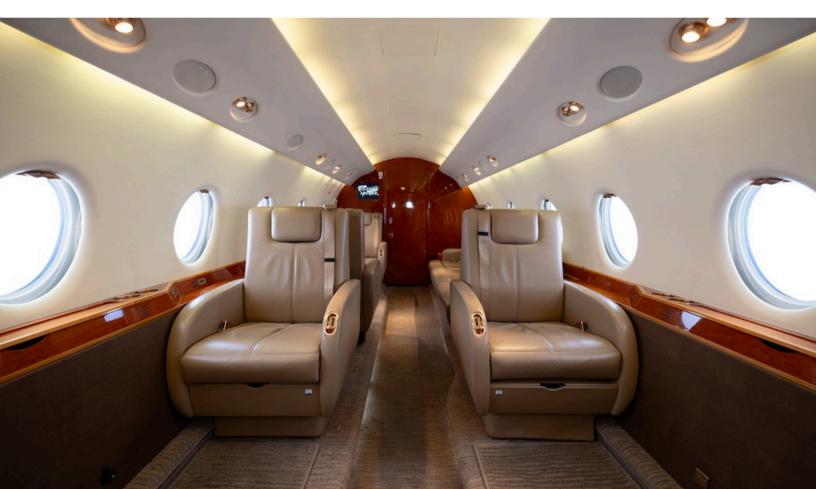

## INTERIOR

#### Refurbished: 2018 by Jetcorp

Passengers: 9

Interior Notes:

- Six berthable single chairs with leg rests and a three-place divan with end cabinets
- Forward galley with an aft lav aft
- Crew jumpseat
- Airshow 410 w/ worldwide maps
- Forward and aft 17" rosen bulkhead monitors
- Cabin speaker system
- Individual headphone controls at passenger seats
- Dual DVD/CD
- US and EU power outlets