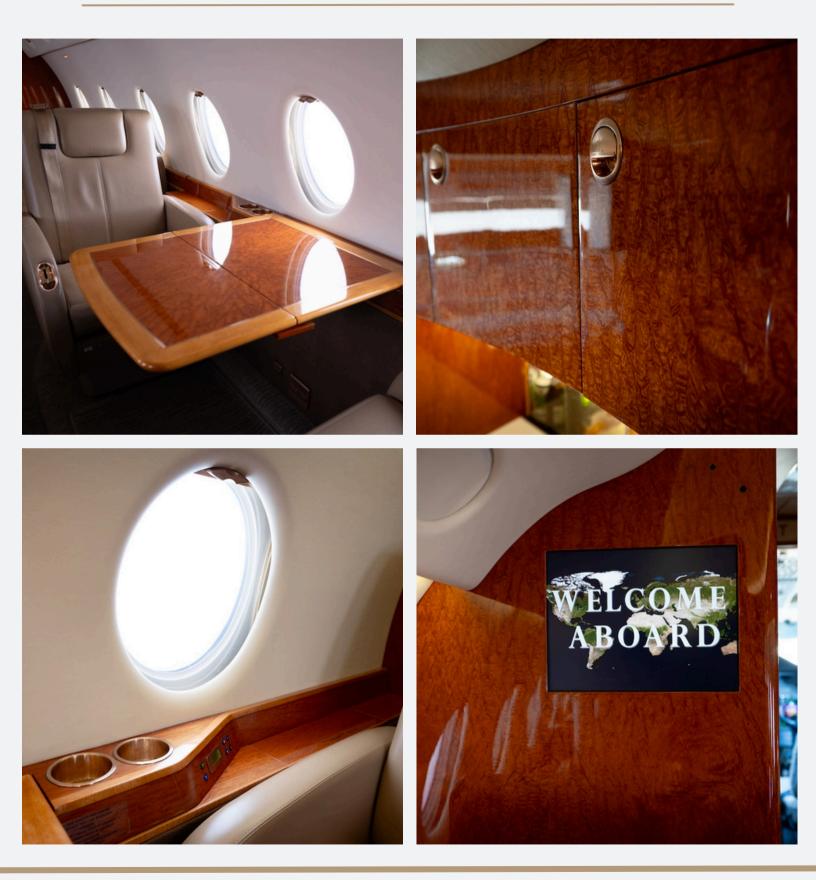

## INTERIOR

#### Refurbished: 2018 by Jetcorp

Passengers: 9

Interior Notes:

- Six berthable single chairs with leg rests and a three-place divan with end cabinets
- Forward galley with an aft lav aft
- Crew jumpseat
- Airshow 410 w/ worldwide maps
- Forward and aft 17" rosen bulkhead monitors
- Cabin speaker system
- Individual headphone controls at passenger seats
- Dual DVD/CD
- US and EU power outlets

### **DETAIL CONDITION/CLOSE-UP**