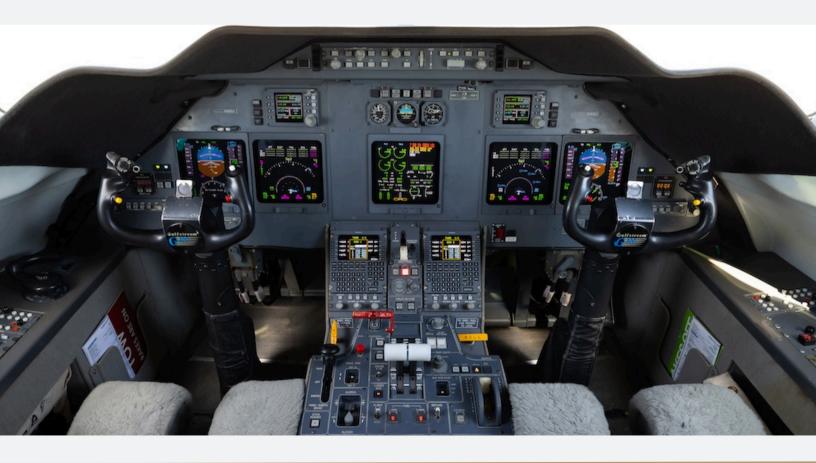

## AVIONICS

NAVIGATION: FDS: COLLINS 5-TUBE Auto Pilot: COLLINS FCC 4000 ADF: 2 COLLINS ADF 462 EFIS: COLLINS 5 TUBE LASEREF: HONEYWELL LASEREF V FMS: 2 UNIVERSAL UNS 1E

#### DATA:

ALT: COLLINS ALT-4000 Radio Alt CVR: UNIVERSAL CVR120 ADC: 2 COLLINS ADC 850E DME: 2 COLLINS DME 442 FDR: HONEYWEYLL – 57 Parameter GPS: 2 COLLINS 4000S – July 2023 COMMUNICATIONS: SATCOM: UNIVERSAL AERO 1 COMM: 2 COLLINS VHF 422D HFCOMM: 2 HONEYWELL KHF 950 AIRBORNE Phone: IRIDIUM WIFI: Gogo Business Avance L3 ELT: Artex 406 ELT

AVIONICS - TRAFFIC, TERRIAN AND WEATHER: TCAS System: TCAS II Mode S TRANSPONDER: Dual COLLINS TDR-94D EGPWS: HONEYWELL MARK V RADAR: COLLINS WXR 850