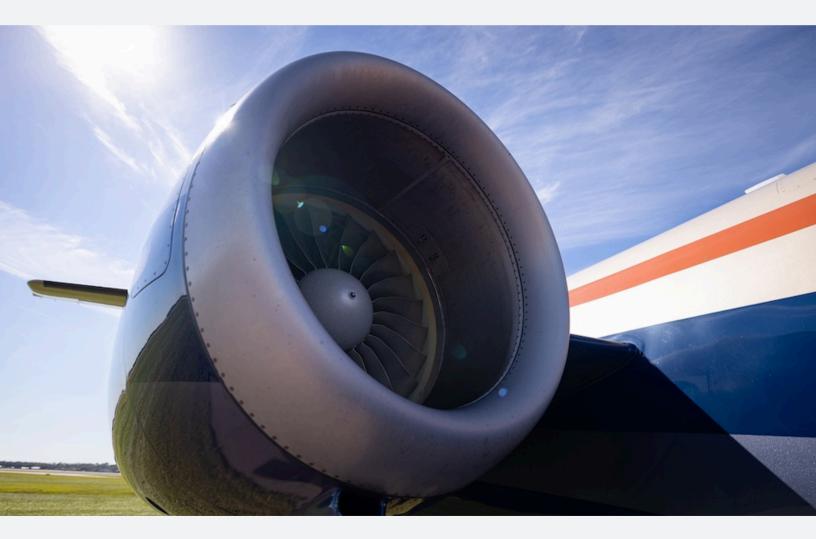

# ENGINE

Engine Make / Model: P&W PW306A Engine I - Serial# PCECC0103 TSN: 6,825 Engine 2 - Serial# PCECC0108 TSN: 6,825 APU: GRT GTCP36-150 – SN P-155 APU TSN: 4800/5158 Cycles Engine on P&W ESP Gold Lite program, \$390/Engine/Hour APU on JSSI On Gulfstream MyCMP