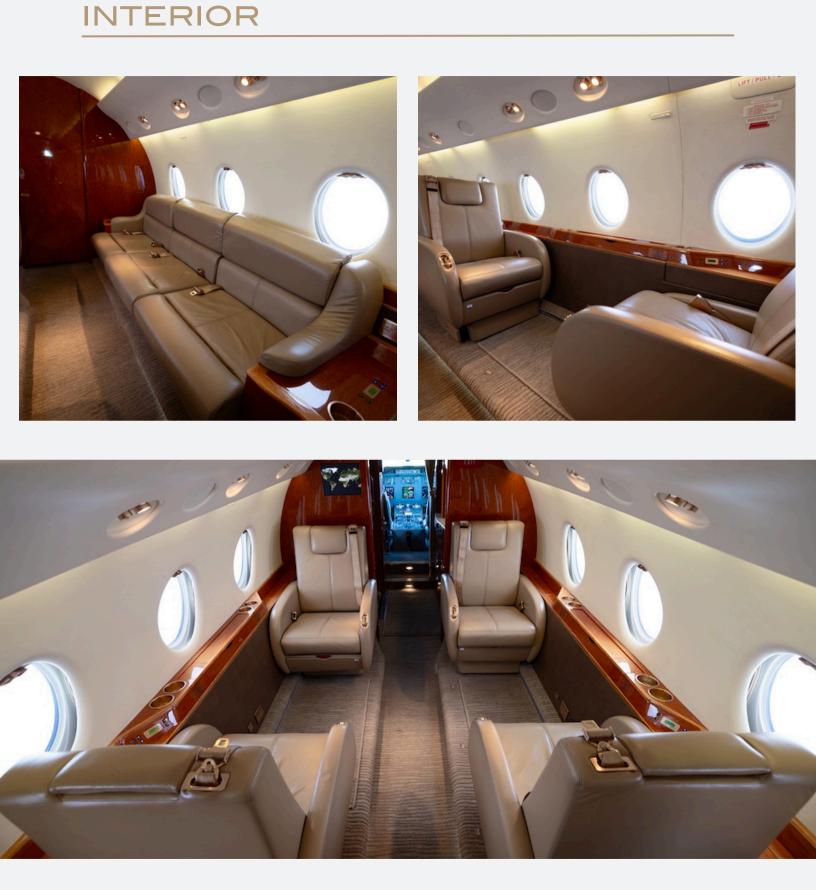

## INTERIOR

#### Refurbished: 2018 by Jetcorp

Passengers: 9

Interior Notes:

- Six berthable single chairs with leg rests and a three-place divan with end cabinets
- Forward galley with an aft lav aft
- Crew jumpseat
- Airshow 410 w/ worldwide maps
- Forward and aft 17" rosen bulkhead monitors
- Cabin speaker system
- Individual headphone controls at passenger seats
- Dual DVD/CD
- US and EU power outlets