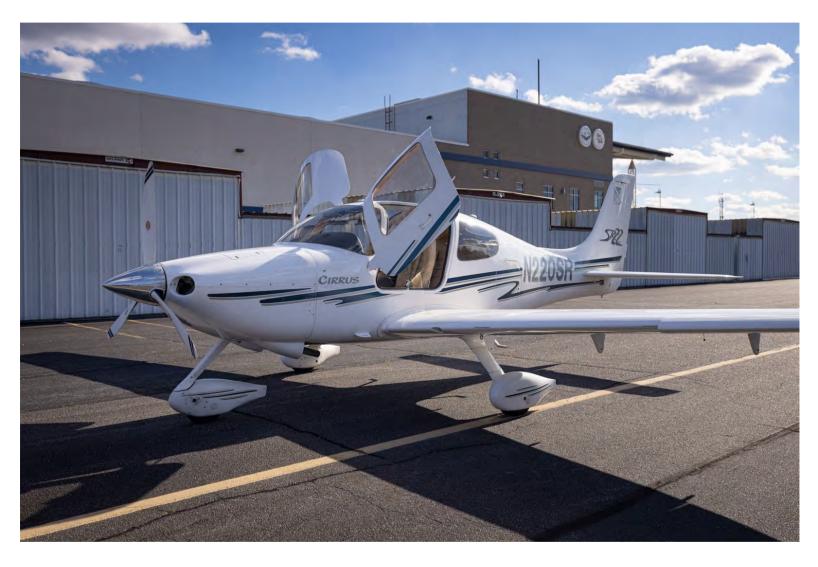

### 2002 CIRRUS SR22 (N220SR) S/N 0391 SHEET

Lone Mountain Aircraft is proud to introduce N220SR! A Generation 1 SR22 GTS equipped with Garmin G-500 PFD & MFD, dual 430 WAAS, and a November 2024 annual. Full Logs and additional photos are available on request.

LONE MOUNTAIN

2002 CIRRUS SR22 (N220SR) S/N 0391 SHEET