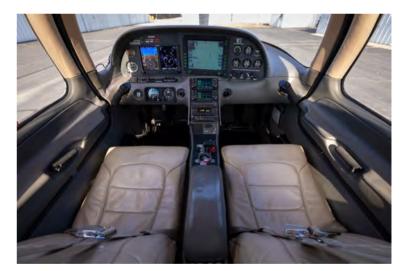

### AVIONICS

Garmin G-500 Integrated Flight Deck System Garmin GDU 620 Dual Screen: PFD & MFD w/ Weather and Traffic Garmin GDC-74A Air Data Computer Garmin GMU 44 Magnetometer Garmin GRS 77 AHRS Avidyne Entegra EX5000C MFD With Full-Screen CMAX Chart Display EMAX Engine Monitoring Dual GNS 430W w/terrain GA-35 GPS (WAAS) Antenna CI428-410 GPS (WAAS)/XM Antenna Meggitt/S-Tec System 55X Autopilot GMA 340 Audio Panel Garmin GTX345 ADSB Transponder Garmin Flightstream 210

#### Interior:

Tan Leather Seats with Tan Seatbelts and Grey Carpeting