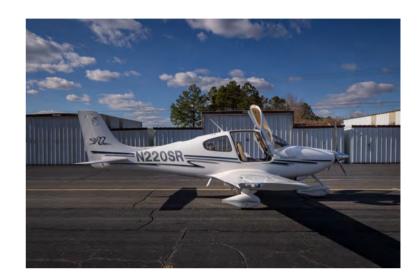

OUNTAIN

### 2002 CIRRUS SR22 (N220SR) S/N 0391 SHEET

Avidyne XM WX Satellite Weather MCU 120

### ADDITIONAL FEATURES

Precise Flight Semi Portable Oxygen System Cirrus Airframe Parachute System Rosen Sun Visors Polished Spinner 4 Place Intercom ELT Battery due November 2026 Concord Battery Upgraded Carpets Bruce Monogrammed Cover and Sunscreens



LONE MOUNTAIN

2002 CIRRUS SR22 (N220SR) S/N 0391 SHEET

### EXTERIOR & INTERIOR

### **Exterior:**

All Over White with Two Tone Gold and Blue Accent Striping

#### Interior:

Tan Leather Seats with Tan Seatbelts and Grey Carpeting

### ADDITIONAL INFO:

Located In: Smithfield, NC Contact: Gordon Ramsay Price: \$245,000 Email: <u>gramsay@lonemtn.com</u> Phone: <u>828-315-0044</u>



LONE MOUNTAIN

## 2002 CIRRUS SR22 (N220SR) S/N 0391 SHEET





V2205F