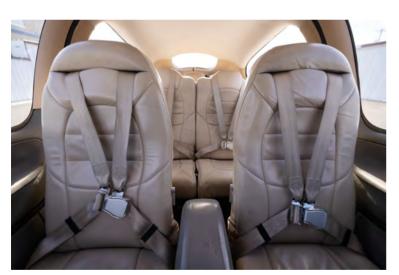

NTAIN

### 2002 CIRRUS SR22 (N220SR) S/N 0391 SHEET

Avidyne XM WX Satellite Weather MCU 120

### ADDITIONAL FEATURES

Precise Flight Semi Portable Oxygen System Cirrus Airframe Parachute System Rosen Sun Visors Polished Spinner 4 Place Intercom ELT Battery due November 2026 Concord Battery Upgraded Carpets Bruce Monogrammed Cover and Sunscreens



LONE MOUNTAIN

2002 CIRRUS SR22 (N220SR) S/N 0391 SHEET

### EXTERIOR & INTERIOR

### **Exterior:**

All Over White with Two Tone Gold and Blue Accent Striping

#### Interior:

Tan Leather Seats with Tan Seatbelts and Grey Carpeting

### ADDITIONAL INFO:

Located In: Smithfield, NC Contact: Gordon Ramsay Price: \$245,000 Email: <u>gramsay@lonemtn.com</u> Phone: <u>828-315-0044</u>



LONE MOUNTAIN

## 2002 CIRRUS SR22 (N220SR) S/N 0391 SHEET





V2205F